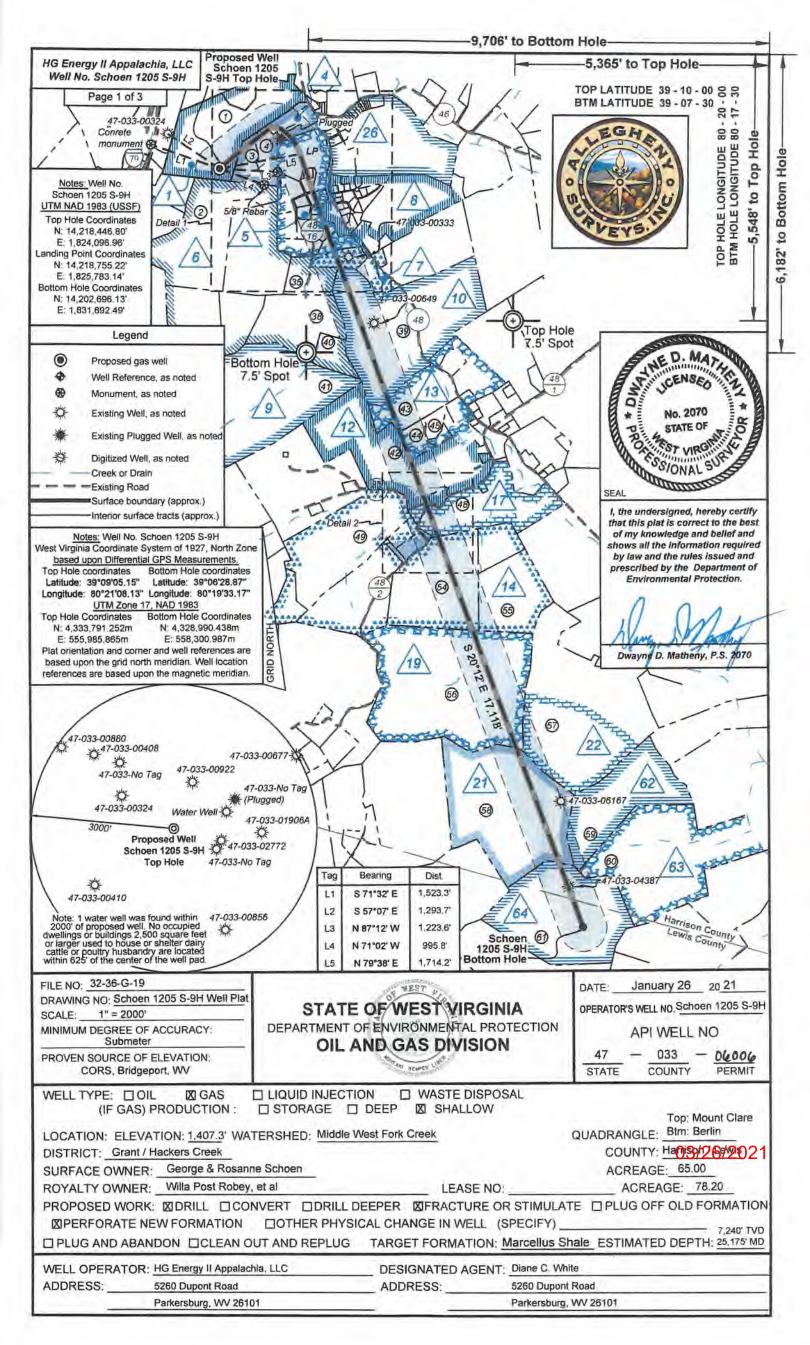

# STATE OF WEST VIRGINIA DEPARTMENT OF ENVIRONMENTAL PROTECTION, OFFICE OF OIL AND GAS WELL WORK PERMIT APPLICATION

| 1) Well Operat  | tor: HG Energy            | / II Appalachia,     | 494519932                | Harrison            | Grant            | Mount Clare 7.5'               |
|-----------------|---------------------------|----------------------|--------------------------|---------------------|------------------|--------------------------------|
| i) ii on operai |                           |                      | Operator ID              | County              | District         | Quadrangle                     |
| 2) Operator's \ | Well Number: S            | choen 1205 S-9       | H Well P                 | ad Name: Sch        | oen 1205         |                                |
| 3) Farm Name    | /Surface Owner:           | George School        | en Public R              | oad Access: N       | 1cWhorter I      | Road / SR25                    |
| 4) Elevation, c | urrent ground:            | 1410'                | Elevation, propose       | d post-construc     | ction: 1407      | er.                            |
| 5) Well Type    | (a) Gas <u>x</u><br>Other | Oil _                | Un                       | derground Stor      | rage             |                                |
|                 |                           | allow X              | Deep                     |                     |                  |                                |
| 6) Evicting Pa  | Ho<br>d: Yes or No No     | orizontal X          |                          | Bany i              | Stoly :          | 2-2-21                         |
| 7) Proposed T   | arget Formation(          | s), Depth(s), Ant    | ricipated Thickness      | s and Expected      | -                |                                |
| 8) Proposed T   | otal Vertical Dep         | oth: 7240'           |                          |                     |                  |                                |
|                 | at Total Vertical         |                      | us                       |                     |                  |                                |
| 10) Proposed    | Total Measured I          | Depth: 25,175        |                          |                     |                  |                                |
| 11) Proposed    | Horizontal Leg L          | Length: 17,118       |                          |                     |                  |                                |
| 12) Approxim    | ate Fresh Water           | Strata Depths:       | 135', 480', 64           | 0', 728'            |                  |                                |
| 13) Method to   | Determine Fresl           | h Water Depths:      | Nearest offset v         | vell data           |                  |                                |
| 14) Approxim    | ate Saltwater De          | pths: 1730, 17       | 80, 2010                 |                     |                  |                                |
| 15) Approxim    | ate Coal Seam D           | Depths: 501, 650', 7 | 730', 736' (Surface casi | ng is being extende | d to cover the o | coal in the DTI Storage Field  |
| 16) Approxim    | ate Depth to Pos          | sible Void (coal     | mine, karst, other)      | : None              |                  |                                |
|                 | oosed well location       |                      |                          | 1                   | No X             |                                |
| (a) If Yes, p   | rovide Mine Info          | : Name:              |                          |                     |                  |                                |
|                 |                           | Depth:               |                          |                     |                  |                                |
|                 |                           | Seam:                |                          |                     |                  | RECEIVED Office of Cilenet Gas |
|                 |                           | Owner:               |                          |                     |                  | Office of Oil and Gas          |
|                 |                           |                      |                          |                     |                  | FFB 98 2021                    |

WW.Department of EFONORIMENTAL Protection

4703306006

API NO. 47-\_

OPERATOR WELL NO. Schoen 1205 S-9H

Well Pad Name: Schoen 1205

18)