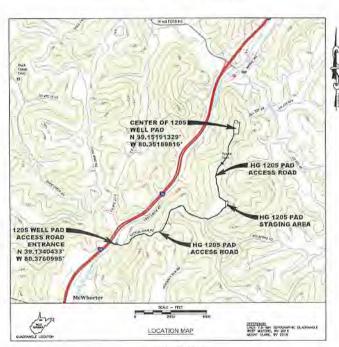

# STATE OF WEST VIRGINIA DEPARTMENT OF ENVIRONMENTAL PROTECTION, OFFICE OF OIL AND GAS WELL WORK PERMIT APPLICATION

| 1) Well Operat  | tor: HG Energy            | / II Appalachia,     | 494519932                | Harrison            | Grant            | Mount Clare 7.5'               |
|-----------------|---------------------------|----------------------|--------------------------|---------------------|------------------|--------------------------------|
| i) ii on operai |                           |                      | Operator ID              | County              | District         | Quadrangle                     |
| 2) Operator's \ | Well Number: S            | choen 1205 S-9       | H Well P                 | ad Name: Sch        | oen 1205         |                                |
| 3) Farm Name    | /Surface Owner:           | George School        | en Public R              | oad Access: N       | 1cWhorter I      | Road / SR25                    |
| 4) Elevation, c | urrent ground:            | 1410'                | Elevation, propose       | d post-construc     | ction: 1407      | er.                            |
| 5) Well Type    | (a) Gas <u>x</u><br>Other | Oil _                | Un                       | derground Stor      | rage             |                                |
|                 |                           | allow X              | Deep                     |                     |                  |                                |
| 6) Evicting Pa  | Ho<br>d: Yes or No No     | orizontal X          |                          | Bany i              | Stoly :          | 2-2-21                         |
| 7) Proposed T   | arget Formation(          | s), Depth(s), Ant    | ricipated Thickness      | s and Expected      | -                |                                |
| 8) Proposed T   | otal Vertical Dep         | oth: 7240'           |                          |                     |                  |                                |
|                 | at Total Vertical         |                      | us                       |                     |                  |                                |
| 10) Proposed    | Total Measured I          | Depth: 25,175        |                          |                     |                  |                                |
| 11) Proposed    | Horizontal Leg L          | Length: 17,118       |                          |                     |                  |                                |
| 12) Approxim    | ate Fresh Water           | Strata Depths:       | 135', 480', 64           | 0', 728'            |                  |                                |
| 13) Method to   | Determine Fresl           | h Water Depths:      | Nearest offset v         | vell data           |                  |                                |
| 14) Approxim    | ate Saltwater De          | pths: 1730, 17       | 80, 2010                 |                     |                  |                                |
| 15) Approxim    | ate Coal Seam D           | Depths: 501, 650', 7 | 730', 736' (Surface casi | ng is being extende | d to cover the o | coal in the DTI Storage Field  |
| 16) Approxim    | ate Depth to Pos          | sible Void (coal     | mine, karst, other)      | : None              |                  |                                |
|                 | oosed well location       |                      |                          | 1                   | No X             |                                |
| (a) If Yes, p   | rovide Mine Info          | : Name:              |                          |                     |                  |                                |
|                 |                           | Depth:               |                          |                     |                  |                                |
|                 |                           | Seam:                |                          |                     |                  | RECEIVED Office of Cilenet Gas |
|                 |                           | Owner:               |                          |                     |                  | Office of Oil and Gas          |
|                 |                           |                      |                          |                     |                  | FFB 98 2021                    |