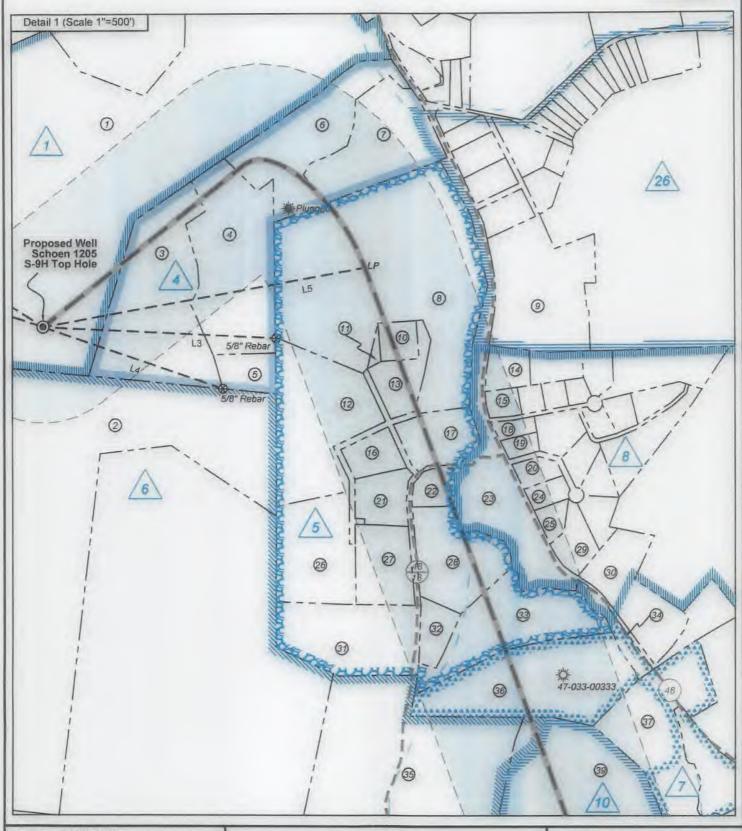

# STATE OF WEST VIRGINIA DEPARTMENT OF ENVIRONMENTAL PROTECTION, OFFICE OF OIL AND GAS WELL WORK PERMIT APPLICATION

| 1) Well Operat  | tor: HG Energy            | / II Appalachia,     | 494519932                | Harrison            | Grant            | Mount Clare 7.5'               |
|-----------------|---------------------------|----------------------|--------------------------|---------------------|------------------|--------------------------------|
| i) ii on operai |                           |                      | Operator ID              | County              | District         | Quadrangle                     |
| 2) Operator's \ | Well Number: S            | choen 1205 S-9       | H Well P                 | ad Name: Sch        | oen 1205         |                                |
| 3) Farm Name    | /Surface Owner:           | George School        | en Public R              | oad Access: N       | 1cWhorter I      | Road / SR25                    |
| 4) Elevation, c | urrent ground:            | 1410'                | Elevation, propose       | d post-construc     | ction: 1407      | er.                            |
| 5) Well Type    | (a) Gas <u>x</u><br>Other | Oil _                | Un                       | derground Stor      | rage             |                                |
|                 |                           | allow X              | Deep                     |                     |                  |                                |
| 6) Evicting Pa  | Ho<br>d: Yes or No No     | orizontal X          |                          | Bany i              | Stoly :          | 2-2-21                         |
| 7) Proposed T   | arget Formation(          | s), Depth(s), Ant    | ricipated Thickness      | s and Expected      | -                |                                |
| 8) Proposed T   | otal Vertical Dep         | oth: 7240'           |                          |                     |                  |                                |
|                 | at Total Vertical         |                      | us                       |                     |                  |                                |
| 10) Proposed    | Total Measured I          | Depth: 25,175        |                          |                     |                  |                                |
| 11) Proposed    | Horizontal Leg L          | Length: 17,118       |                          |                     |                  |                                |
| 12) Approxim    | ate Fresh Water           | Strata Depths:       | 135', 480', 64           | 0', 728'            |                  |                                |
| 13) Method to   | Determine Fresl           | h Water Depths:      | Nearest offset v         | vell data           |                  |                                |
| 14) Approxim    | ate Saltwater De          | pths: 1730, 17       | 80, 2010                 |                     |                  |                                |
| 15) Approxim    | ate Coal Seam D           | Depths: 501, 650', 7 | 730', 736' (Surface casi | ng is being extende | d to cover the o | coal in the DTI Storage Field  |
| 16) Approxim    | ate Depth to Pos          | sible Void (coal     | mine, karst, other)      | : None              |                  |                                |
|                 | oosed well location       |                      |                          | 1                   | No X             |                                |
| (a) If Yes, p   | rovide Mine Info          | : Name:              |                          |                     |                  |                                |
|                 |                           | Depth:               |                          |                     |                  |                                |
|                 |                           | Seam:                |                          |                     |                  | RECEIVED Office of Cilenet Gas |
|                 |                           | Owner:               |                          |                     |                  | Office of Oil and Gas          |
|                 |                           |                      |                          |                     |                  | FFB 98 2021                    |

WW.Department of EFONORIMENTAL Protection

4703306006

API NO. 47-\_

OPERATOR WELL NO. Schoen 1205 S-9H

Well Pad Name: Schoen 1205

18)