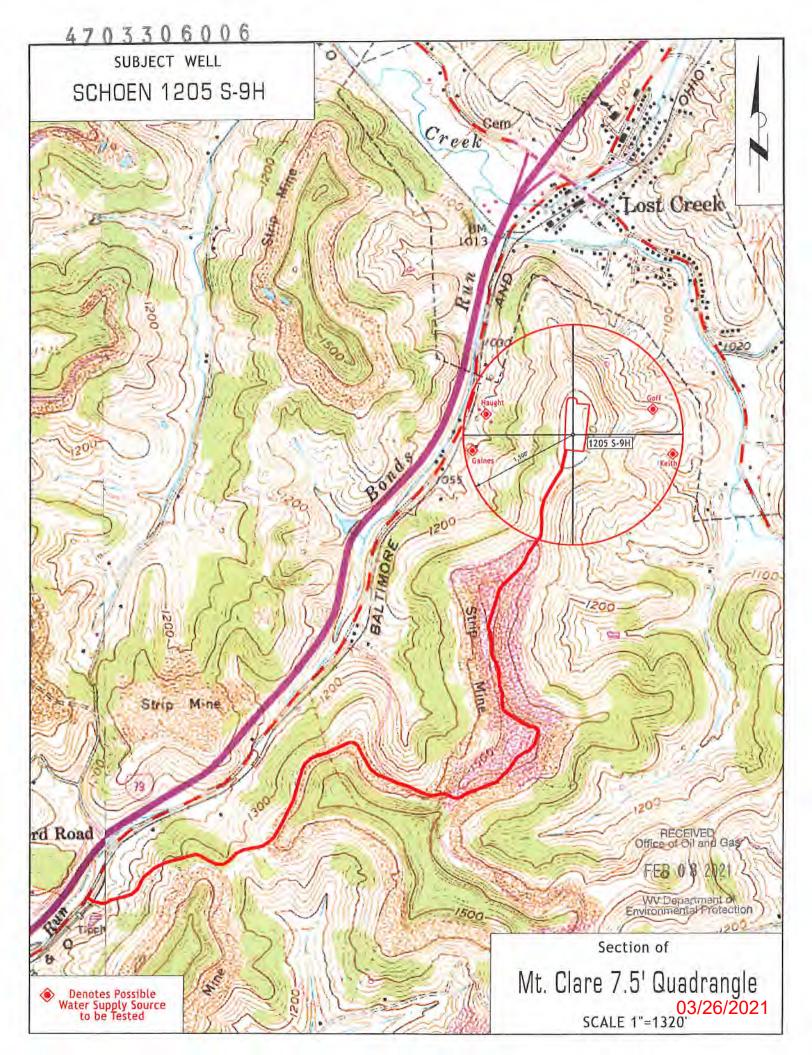

# STATE OF WEST VIRGINIA DEPARTMENT OF ENVIRONMENTAL PROTECTION, OFFICE OF OIL AND GAS WELL WORK PERMIT APPLICATION

| 1) Well Operat  | tor: HG Energy            | / II Appalachia,     | 494519932                | Harrison            | Grant            | Mount Clare 7.5'               |
|-----------------|---------------------------|----------------------|--------------------------|---------------------|------------------|--------------------------------|
| i) ii on operai |                           |                      | Operator ID              | County              | District         | Quadrangle                     |
| 2) Operator's \ | Well Number: S            | choen 1205 S-9       | H Well P                 | ad Name: Sch        | oen 1205         |                                |
| 3) Farm Name    | /Surface Owner:           | George School        | en Public R              | oad Access: N       | 1cWhorter I      | Road / SR25                    |
| 4) Elevation, c | urrent ground:            | 1410'                | Elevation, propose       | d post-construc     | ction: 1407      | er.                            |
| 5) Well Type    | (a) Gas <u>x</u><br>Other | Oil _                | Un                       | derground Stor      | rage             |                                |
|                 |                           | allow X              | Deep                     |                     |                  |                                |
| 6) Evicting Pa  | Ho<br>d: Yes or No No     | orizontal X          |                          | Bany i              | Stoly :          | 2-2-21                         |
| 7) Proposed T   | arget Formation(          | s), Depth(s), Ant    | ricipated Thickness      | s and Expected      | -                |                                |
| 8) Proposed T   | otal Vertical Dep         | oth: 7240'           |                          |                     |                  |                                |
|                 | at Total Vertical         |                      | us                       |                     |                  |                                |
| 10) Proposed    | Total Measured I          | Depth: 25,175        |                          |                     |                  |                                |
| 11) Proposed    | Horizontal Leg L          | Length: 17,118       |                          |                     |                  |                                |
| 12) Approxim    | ate Fresh Water           | Strata Depths:       | 135', 480', 64           | 0', 728'            |                  |                                |
| 13) Method to   | Determine Fresl           | h Water Depths:      | Nearest offset v         | vell data           |                  |                                |
| 14) Approxim    | ate Saltwater De          | pths: 1730, 17       | 80, 2010                 |                     |                  |                                |
| 15) Approxim    | ate Coal Seam D           | Depths: 501, 650', 7 | 730', 736' (Surface casi | ng is being extende | d to cover the o | coal in the DTI Storage Field  |
| 16) Approxim    | ate Depth to Pos          | sible Void (coal     | mine, karst, other)      | : None              |                  |                                |
|                 | oosed well location       |                      |                          | 1                   | No X             |                                |
| (a) If Yes, p   | rovide Mine Info          | : Name:              |                          |                     |                  |                                |
|                 |                           | Depth:               |                          |                     |                  |                                |
|                 |                           | Seam:                |                          |                     |                  | RECEIVED Office of Cilenet Gas |
|                 |                           | Owner:               |                          |                     |                  | Office of Oil and Gas          |
|                 |                           |                      |                          |                     |                  | FFB 98 2021                    |

WW.Department of EFONORIMENTAL Protection

4703306006

API NO. 47-\_

OPERATOR WELL NO. Schoen 1205 S-9H

Well Pad Name: Schoen 1205

18)