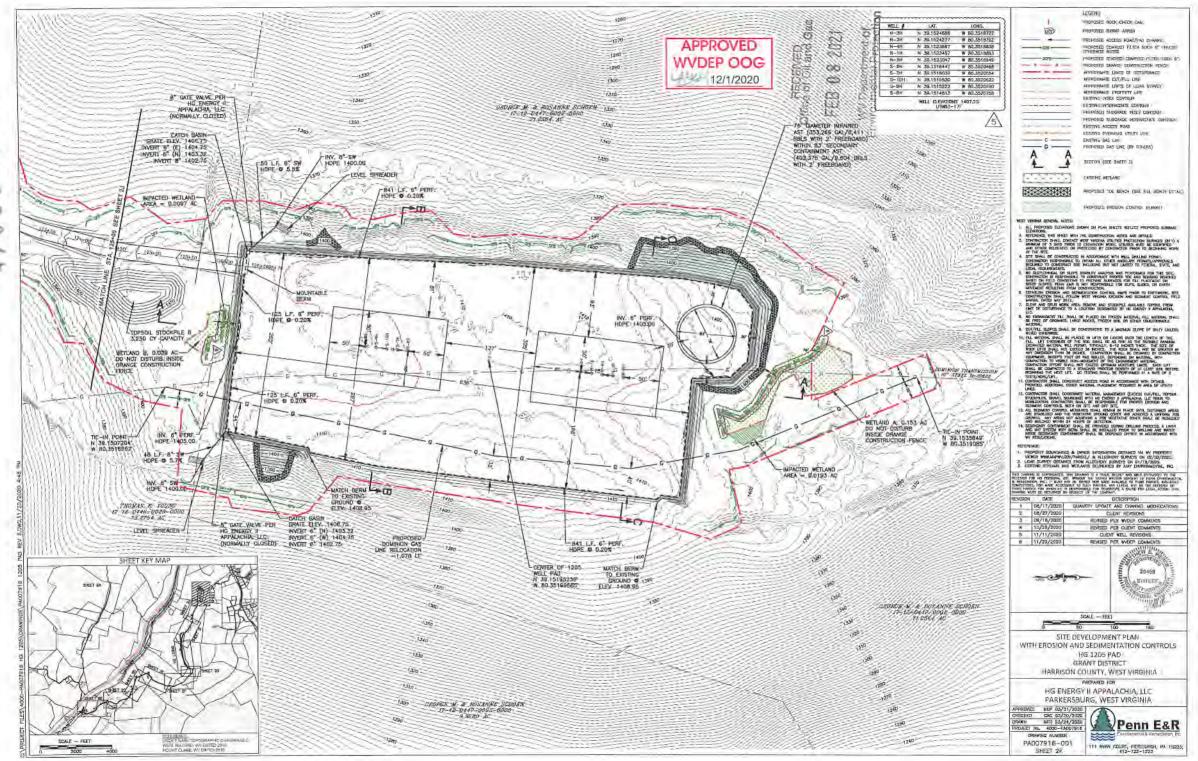

- a. A berm shall be constructed around the perimeter of the pad to contain any potential spills and storm water runoff. Berm is to be at least twenty-four inches (24") in height.
- b. Erosion control blankets shall be installed on all slopes and down gradient locations of the pad as erosion and sediment controlling BMPs.
- c. Wetlands A and B shall be protected by two layers of eight (8") compost filter sock. This along with temporary and permanent vegetative cover will prevent sediment from reaching the wetlands.
- d. Disturbed areas not used for operations shall be seeded and mulched per the seeding tables in the WVDEP-OOG Erosion and Sediment Control Manual.
- e. Drill cuttings and associated drilling mud shall be disposed of in a permitted landfill.
- f. Waste generated by the flowback treatment systems shall be sent to offsite disposal at a permitted landfill.
- g. Weekly site inspections shall be conducted to monitor and maintain the integrity of the BMP storm water controls.
- h. Weekly storm water and spill prevention inspections shall be conducted focusing on storm water and spill prevention BMPs and maintenance of these BMPs.
- i. Inspections of the storm water and spill prevention measures shall be conducted after any major storm event defined as a half inch (½") rain within any twenty-four (24) hour period.
- j. Pad inspections shall be conducted no less than once a week to identify and mitigate potential deficiencies.
- k. All records from inspections shall be maintained on site for the life of the project and be available upon request.

# STATE OF WEST VIRGINIA DEPARTMENT OF ENVIRONMENTAL PROTECTION, OFFICE OF OIL AND GAS WELL WORK PERMIT APPLICATION

| 1) Well Operat  | tor: HG Energy            | / II Appalachia,     | 494519932                | Harrison            | Grant            | Mount Clare 7.5'               |
|-----------------|---------------------------|----------------------|--------------------------|---------------------|------------------|--------------------------------|
| i) ii on operai |                           |                      | Operator ID              | County              | District         | Quadrangle                     |
| 2) Operator's \ | Well Number: S            | choen 1205 S-9       | H Well P                 | ad Name: Sch        | oen 1205         |                                |
| 3) Farm Name    | /Surface Owner:           | George School        | en Public R              | oad Access: N       | 1cWhorter I      | Road / SR25                    |
| 4) Elevation, c | urrent ground:            | 1410'                | Elevation, propose       | d post-construc     | ction: 1407      | er.                            |
| 5) Well Type    | (a) Gas <u>x</u><br>Other | Oil _                | Un                       | derground Stor      | rage             |                                |
|                 |                           | allow X              | Deep                     |                     |                  |                                |
| 6) Evicting Pa  | Ho<br>d: Yes or No No     | orizontal X          |                          | Bany i              | Stoly :          | 2-2-21                         |
| 7) Proposed T   | arget Formation(          | s), Depth(s), Ant    | ricipated Thickness      | s and Expected      | -                |                                |
| 8) Proposed T   | otal Vertical Dep         | oth: 7240'           |                          |                     |                  |                                |
|                 | at Total Vertical         |                      | us                       |                     |                  |                                |
| 10) Proposed    | Total Measured I          | Depth: 25,175        |                          |                     |                  |                                |
| 11) Proposed    | Horizontal Leg L          | Length: 17,118       |                          |                     |                  |                                |
| 12) Approxim    | ate Fresh Water           | Strata Depths:       | 135', 480', 64           | 0', 728'            |                  |                                |
| 13) Method to   | Determine Fresl           | h Water Depths:      | Nearest offset v         | vell data           |                  |                                |
| 14) Approxim    | ate Saltwater De          | pths: 1730, 17       | 80, 2010                 |                     |                  |                                |
| 15) Approxim    | ate Coal Seam D           | Depths: 501, 650', 7 | 730', 736' (Surface casi | ng is being extende | d to cover the o | coal in the DTI Storage Field  |
| 16) Approxim    | ate Depth to Pos          | sible Void (coal     | mine, karst, other)      | : None              |                  |                                |
|                 | oosed well location       |                      |                          | 1                   | No X             |                                |
| (a) If Yes, p   | rovide Mine Info          | : Name:              |                          |                     |                  |                                |
|                 |                           | Depth:               |                          |                     |                  |                                |
|                 |                           | Seam:                |                          |                     |                  | RECEIVED Office of Cilenet Gas |
|                 |                           | Owner:               |                          |                     |                  | Office of Oil and Gas          |
|                 |                           |                      |                          |                     |                  | FFB 98 2021                    |

- 21) Total Area to be disturbed, including roads, stockpile area, pits, etc., (acres): 29.485 acres
- 22) Area to be disturbed for well pad only, less access road (acres): 9.246 acres
- 23) Describe centralizer placement for each casing string: