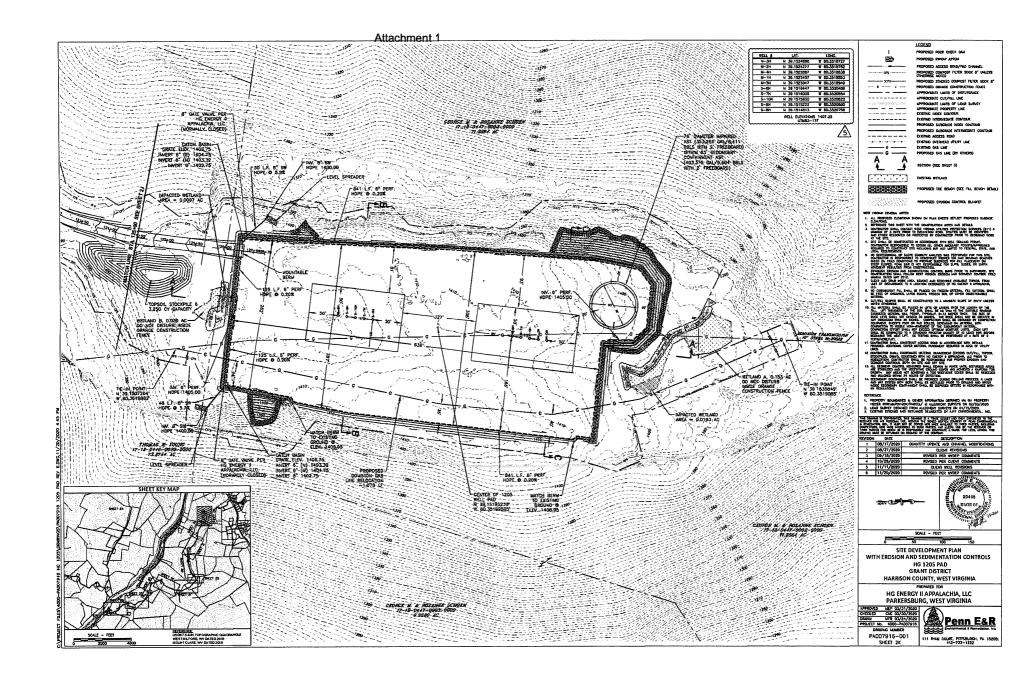

## FINDINGS OF THE CHIEF

In support of this Order, the Chief hereby finds the following:

- OOG, an office within the West Virginia Department of Environmental Protection, is the agency
  with the duty and authority to execute and enforce W. Va. Code §22-6-1 and §22-6A-1 et seq., and
  the rules and regulations promulgated thereunder.
- HG is a "person" as defined by W. Va. Code §22-6-1(n), with a corporate address as 5260 Dupont Circle, Parkersburg, WV 26101.
- On September 3, 2020 HG submitted a well work permit application identified as API# 47-033-05995. The well is located on the Schoen 1205 Pad in the Grant Creek District of Harrison County, West Virginia.
- 4. On September 3, 2020 HG requested a waiver for Wetlands A and B as outlined in Attachment 1, from well location restriction requirements in W. Va. Code §22-6A-12(b) for the well work permit application identified as API# 47-033-05995. Wetlands C, D and E are excluded from this waiver, they are more then 100' from the LOD of the pad.

#### <u>ORDER</u>

West Virginia Code §22-6A-12(b) requires, in part, that "no well pad may be prepared or well drilled within one hundred feet measured horizontally from any perennial stream, natural or artificial lake, pond or reservoir, or a wetland. The Office of Oil and Gas grants the request for a waiver for Wetlands A and B from well location restriction requirements in W. Va. Code §22-6A-12(b) for the well work permit application identified as API#s 47-033-05995. The Office of Oil and Gas hereby **ORDERS** that HG shall meet the following site construction and operational requirements for the Schoen 1205 Well Pad:

- a. A berm shall be constructed around the perimeter of the pad to contain any potential spills and storm water runoff. Berm is to be at least twenty-four inches (24") in height.
- b. Erosion control blankets shall be installed on all slopes and down gradient locations of the pad as erosion and sediment controlling BMPs.
- c. Wetlands A and B shall be protected by two layers of eight (8") compost filter sock. This along with temporary and permanent vegetative cover will prevent sediment from reaching the wetlands.
- d. Disturbed areas not used for operations shall be seeded and mulched per the seeding tables in the WVDEP-OOG Erosion and Sediment Control Manual.
- e. Drill cuttings and associated drilling mud shall be disposed of in a permitted landfill.
- f. Waste generated by the flowback treatment systems shall be sent to offsite disposal at a permitted landfill.
- g. Weekly site inspections shall be conducted to monitor and maintain the integrity of the BMP storm water controls.
- h. Weekly storm water and spill prevention inspections shall be conducted focusing on storm water and spill prevention BMPs and maintenance of these BMPs.
- i. Inspections of the storm water and spill prevention measures shall be conducted after any major storm event defined as a half inch (½") rain within any twenty-four (24) hour period.
- j. Pad inspections shall be conducted no less than once a week to identify and mitigate potential deficiencies.
- k. All records from inspections shall be maintained on site for the life of the project and be available upon request.