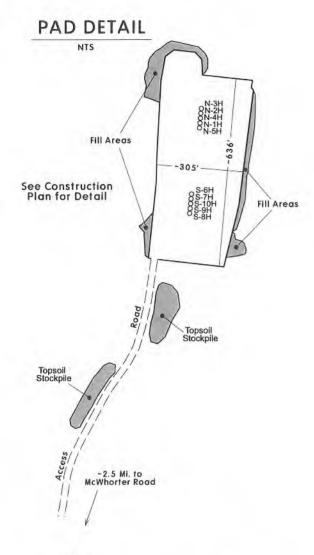

JAMES A. MARTIN, CHIEF

Order No. 2020-W-6

Page 4

470330600E

OPERATOR WELL NO. Schoen 1205 S-9H

Well Pad Name: Schoen 1205

- 21) Total Area to be disturbed, including roads, stockpile area, pits, etc., (acres): 29.485 acres
- 22) Area to be disturbed for well pad only, less access road (acres): 9.246 acres
- 23) Describe centralizer placement for each casing string: