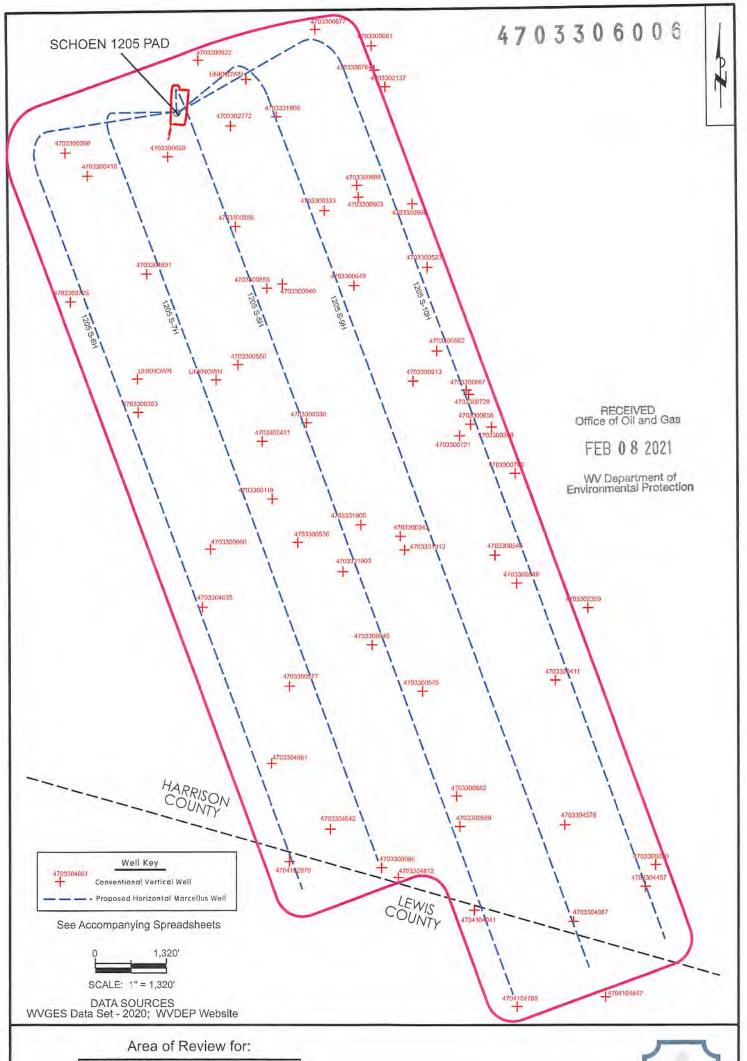

## FINDINGS OF THE CHIEF

In support of this Order, the Chief hereby finds the following:

- OOG, an office within the West Virginia Department of Environmental Protection, is the agency
  with the duty and authority to execute and enforce W. Va. Code §22-6-1 and §22-6A-1 et seq., and
  the rules and regulations promulgated thereunder.
- HG is a "person" as defined by W. Va. Code §22-6-1(n), with a corporate address as 5260 Dupont Circle, Parkersburg, WV 26101.
- On September 3, 2020 HG submitted a well work permit application identified as API# 47-033-05995. The well is located on the Schoen 1205 Pad in the Grant Creek District of Harrison County, West Virginia.
- 4. On September 3, 2020 HG requested a waiver for Wetlands A and B as outlined in Attachment 1, from well location restriction requirements in W. Va. Code §22-6A-12(b) for the well work permit application identified as API# 47-033-05995. Wetlands C, D and E are excluded from this waiver, they are more then 100' from the LOD of the pad.

JAMES A. MARTIN, CHIEF

Order No. 2020-W-6

Page 4

470330600E

OPERATOR WELL NO. Schoen 1205 S-9H

Well Pad Name: Schoen 1205