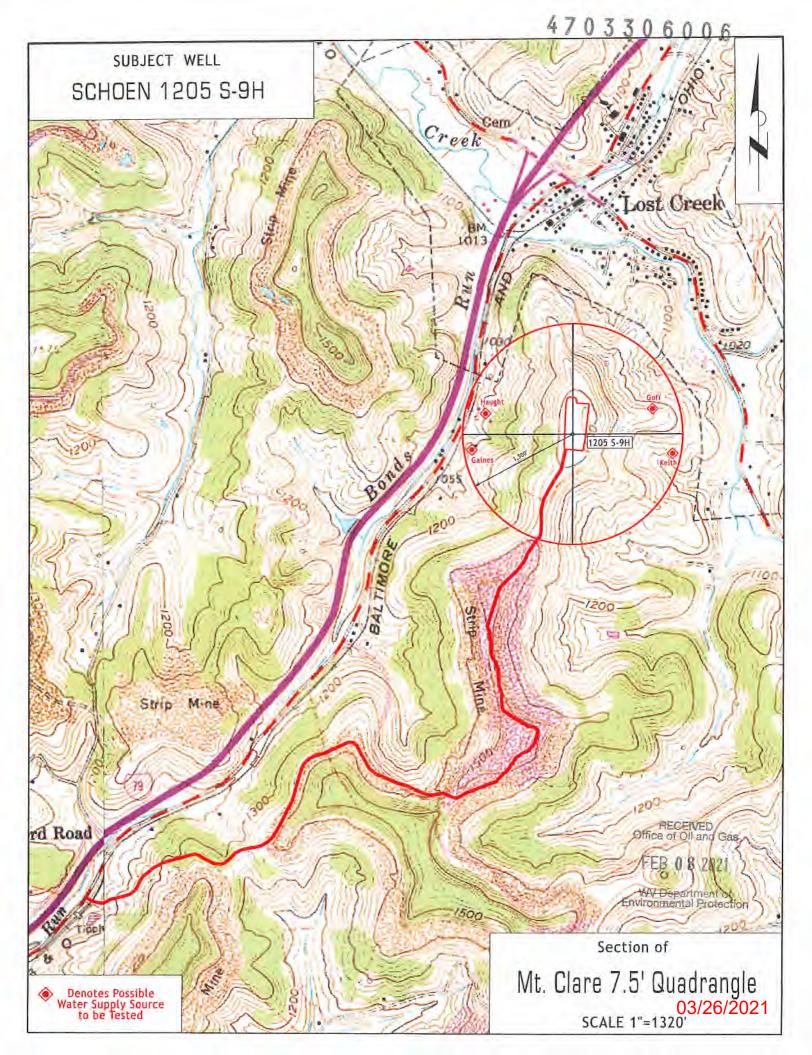

# STATE OF WEST VIRGINIA DEPARTMENT OF ENVIRONMENTAL PROTECTION, OFFICE OF OIL AND GAS WELL WORK PERMIT APPLICATION

| 1) Well Operat  | tor: HG Energy            | / II Appalachia,     | 494519932                | Harrison            | Grant            | Mount Clare 7.5'               |
|-----------------|---------------------------|----------------------|--------------------------|---------------------|------------------|--------------------------------|
| i) ii on operai |                           |                      | Operator ID              | County              | District         | Quadrangle                     |
| 2) Operator's \ | Well Number: S            | choen 1205 S-9       | H Well P                 | ad Name: Sch        | oen 1205         |                                |
| 3) Farm Name    | /Surface Owner:           | George School        | en Public R              | oad Access: N       | 1cWhorter I      | Road / SR25                    |
| 4) Elevation, c | urrent ground:            | 1410'                | Elevation, propose       | d post-construc     | ction: 1407      | er.                            |
| 5) Well Type    | (a) Gas <u>x</u><br>Other | Oil _                | Un                       | derground Stor      | rage             |                                |
|                 |                           | allow X              | Deep                     |                     |                  |                                |
| 6) Evicting Pa  | Ho<br>d: Yes or No No     | orizontal X          |                          | Bany i              | Stoly :          | 2-2-21                         |
| 7) Proposed T   | arget Formation(          | s), Depth(s), Ant    | ricipated Thickness      | s and Expected      | -                |                                |
| 8) Proposed T   | otal Vertical Dep         | oth: 7240'           |                          |                     |                  |                                |
|                 | at Total Vertical         |                      | us                       |                     |                  |                                |
| 10) Proposed    | Total Measured I          | Depth: 25,175        |                          |                     |                  |                                |
| 11) Proposed    | Horizontal Leg L          | Length: 17,118       |                          |                     |                  |                                |
| 12) Approxim    | ate Fresh Water           | Strata Depths:       | 135', 480', 64           | 0', 728'            |                  |                                |
| 13) Method to   | Determine Fresl           | h Water Depths:      | Nearest offset v         | vell data           |                  |                                |
| 14) Approxim    | ate Saltwater De          | pths: 1730, 17       | 80, 2010                 |                     |                  |                                |
| 15) Approxim    | ate Coal Seam D           | Depths: 501, 650', 7 | 730', 736' (Surface casi | ng is being extende | d to cover the o | coal in the DTI Storage Field  |
| 16) Approxim    | ate Depth to Pos          | sible Void (coal     | mine, karst, other)      | : None              |                  |                                |
|                 | oosed well location       |                      |                          | 1                   | No X             |                                |
| (a) If Yes, p   | rovide Mine Info          | : Name:              |                          |                     |                  |                                |
|                 |                           | Depth:               |                          |                     |                  |                                |
|                 |                           | Seam:                |                          |                     |                  | RECEIVED Office of Cilenet Gas |
|                 |                           | Owner:               |                          |                     |                  | Office of Oil and Gas          |
|                 |                           |                      |                          |                     |                  | FFB 98 2021                    |

## FINDINGS OF THE CHIEF

In support of this Order, the Chief hereby finds the following:

- OOG, an office within the West Virginia Department of Environmental Protection, is the agency
  with the duty and authority to execute and enforce W. Va. Code §22-6-1 and §22-6A-1 et seq., and
  the rules and regulations promulgated thereunder.
- HG is a "person" as defined by W. Va. Code §22-6-1(n), with a corporate address as 5260 Dupont Circle, Parkersburg, WV 26101.
- On September 3, 2020 HG submitted a well work permit application identified as API# 47-033-05995. The well is located on the Schoen 1205 Pad in the Grant Creek District of Harrison County, West Virginia.
- 4. On September 3, 2020 HG requested a waiver for Wetlands A and B as outlined in Attachment 1, from well location restriction requirements in W. Va. Code §22-6A-12(b) for the well work permit application identified as API# 47-033-05995. Wetlands C, D and E are excluded from this waiver, they are more then 100' from the LOD of the pad.

## **CONCLUSIONS OF LAW**

- 1. West Virginia Code §22-1-6(d) requires, in part, that "in addition to other powers, duties and responsibilities granted and assigned to the secretary by this chapter, the secretary is authorized and empowered to...(3) Enter private lands to make surveys and inspections for environmental protection purposes; to investigate for violations of statutes or rules which the Office of Oil and Gas is charged with enforcing; to serve and execute warrants and processes; to make arrests; issue orders, which for the purposes of this chapter include consent agreements; and to otherwise enforce the statutes or rules which the Office of Oil and Gas is charged with enforcing."
- 2. West Virginia Code §22-6A-2(a)(6) requires, in part, that "Concomitant with the broad powers to condition the issuance of well work permits, the secretary should also have broad authority to waive certain minimum requirements of this article when, in his or her discretion, such waiver is appropriate: *Provided*, That the secretary shall submit a written report of the number of waivers granted to the Legislature commencing January 1, 2013, and each year thereafter."
- 3. West Virginia Code §22-6A-12(b) requires, in part, that "no well pad may be prepared or well drilled within one hundred feet measured horizontally from any perennial stream, natural or artificial lake, pond or reservoir, or a wetland, or within three hundred feet of a naturally reproducing trout stream. No well pad may be located within one thousand feet of a surface or ground water intake of a public water supply. The distance from the public water supply as identified by the Office of Oil and Gas shall be measured as follows: (1) For a surface water intake on a lake or reservoir, the distance shall be measured from the boundary of the lake or reservoir. (2) For a surface water intake on a flowing stream, the distance shall be measured from a semicircular radius extending upstream of the surface water intake. (3) For a groundwater source, the distance shall be measured from the wellhead or spring. The Office of Oil and Gas may, in its discretion, waive these distance restrictions upon submission of a plan identifying sufficient measures, facilities or practices to be employed during well site construction, drilling and operations to protect the waters of the state. A waiver, if granted, shall impose any permit conditions as the secretary considers necessary."