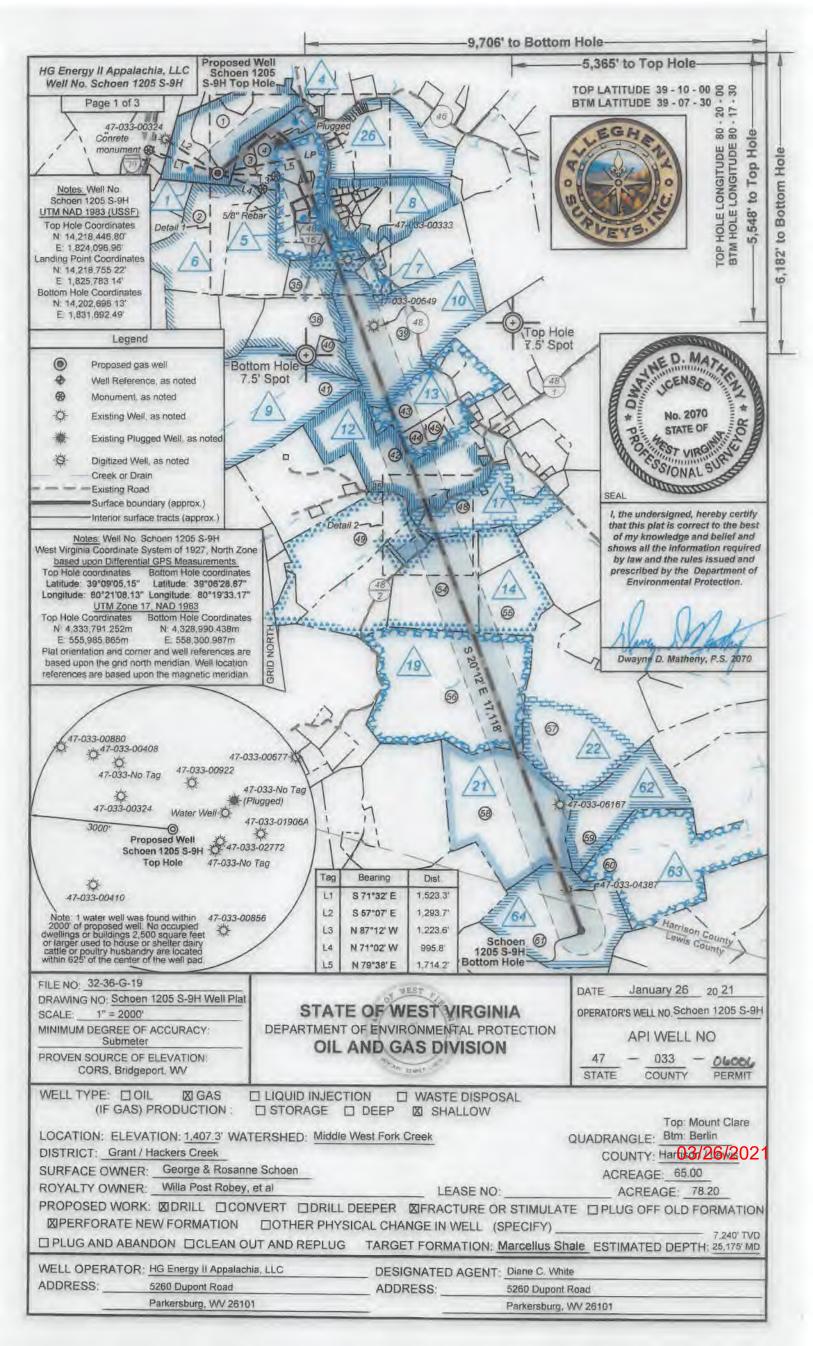

# STATE OF WEST VIRGINIA DEPARTMENT OF ENVIRONMENTAL PROTECTION, OFFICE OF OIL AND GAS WELL WORK PERMIT APPLICATION

| 1) Well Operat  | tor: HG Energy            | / II Appalachia,     | 494519932                | Harrison            | Grant            | Mount Clare 7.5'               |
|-----------------|---------------------------|----------------------|--------------------------|---------------------|------------------|--------------------------------|
| i) ii on operai |                           |                      | Operator ID              | County              | District         | Quadrangle                     |
| 2) Operator's \ | Well Number: S            | choen 1205 S-9       | H Well P                 | ad Name: Sch        | oen 1205         |                                |
| 3) Farm Name    | /Surface Owner:           | George School        | en Public R              | oad Access: N       | 1cWhorter I      | Road / SR25                    |
| 4) Elevation, c | urrent ground:            | 1410'                | Elevation, propose       | d post-construc     | ction: 1407      | er.                            |
| 5) Well Type    | (a) Gas <u>x</u><br>Other | Oil _                | Un                       | derground Stor      | rage             |                                |
|                 |                           | allow X              | Deep                     |                     |                  |                                |
| 6) Evicting Pa  | Ho<br>d: Yes or No No     | orizontal X          |                          | Bany i              | Stoly :          | 2-2-21                         |
| 7) Proposed T   | arget Formation(          | s), Depth(s), Ant    | ricipated Thickness      | s and Expected      | -                |                                |
| 8) Proposed T   | otal Vertical Dep         | oth: 7240'           |                          |                     |                  |                                |
|                 | at Total Vertical         |                      | us                       |                     |                  |                                |
| 10) Proposed    | Total Measured I          | Depth: 25,175        |                          |                     |                  |                                |
| 11) Proposed    | Horizontal Leg L          | Length: 17,118       |                          |                     |                  |                                |
| 12) Approxim    | ate Fresh Water           | Strata Depths:       | 135', 480', 64           | 0', 728'            |                  |                                |
| 13) Method to   | Determine Fresl           | h Water Depths:      | Nearest offset v         | vell data           |                  |                                |
| 14) Approxim    | ate Saltwater De          | pths: 1730, 17       | 80, 2010                 |                     |                  |                                |
| 15) Approxim    | ate Coal Seam D           | Depths: 501, 650', 7 | 730', 736' (Surface casi | ng is being extende | d to cover the o | coal in the DTI Storage Field  |
| 16) Approxim    | ate Depth to Pos          | sible Void (coal     | mine, karst, other)      | : None              |                  |                                |
|                 | oosed well location       |                      |                          | 1                   | No X             |                                |
| (a) If Yes, p   | rovide Mine Info          | : Name:              |                          |                     |                  |                                |
|                 |                           | Depth:               |                          |                     |                  |                                |
|                 |                           | Seam:                |                          |                     |                  | RECEIVED Office of Cilenet Gas |
|                 |                           | Owner:               |                          |                     |                  | Office of Oil and Gas          |
|                 |                           |                      |                          |                     |                  | FFB 98 2021                    |

WW.Department of EFONORIMENTAL Protection

4703306006

API NO. 47-\_

OPERATOR WELL NO. Schoen 1205 S-9H

Well Pad Name: Schoen 1205

18)