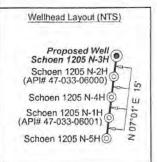

Tuesday, March 23, 2021 WELL WORK PERMIT Horizontal 6A / New Drill

HG ENERGY II APPALACHIA, LLC 5260 DUPONT ROAD PARKERSBURG, WV 26101

Permit approval for SCHOEN 1205 N-3H Re:

47-033-06007-00-00

This well work permit is evidence of permission granted to perform the specified well work at the location described on the attached pages and located on the attached plat, subject to the provisions of Chapter 22 of the West Virginia Code of 1931, as amended, and all rules and regulations promulgated thereunder, and to any additional specific conditions and provisions outlined in the pages attached hereto. Notification shall be given by the operator to the Oil and Gas Inspector at least 24 hours prior to the construction of roads, locations, and/or pits for any permitted work. In addition, the well operator shall notify the same inspector 24 hours before any actual well work is commenced and prior to running and cementing casing. Spills or emergency discharges must be promptly reported by the operator to 1-800-642-3074 and to the Oil and Gas Inspector.

Operator's Well Number: SCHOEN 1205 N-3H

Farm Name:

GEORGE & ROSANNE SCHOOL

Horizontal 6A New Drill

U.S. WELL NUMBER: 47-033-06007-00-00

Date Issued: 3/23/2021

Promoting a healthy environment.

| API Number:         |  |
|---------------------|--|
| API Niimher         |  |
| AAAA AA TOOLUU VA . |  |

Page 4

WW-6B (04/15)

| API NO. 47     |       |                  |
|----------------|-------|------------------|
| OPERATOR WELL  | NO.   | Schoen 1205 N-3H |
| Well Pad Name: | Schoe | n 1205           |

WW-6B (04/15) API NO. 47-703306007

OPERATOR WELL NO. Schoen 1205 N-3H

Well Pad Name: Schoen 1205

OPERATOR WELL NO. Schoen 1205 N-3H

Well Pad Name: Schoen 1205

19) Describe proposed well work, including the drilling and plugging back of any pilot hole:

Drill the vertical depth to the Marcellus at an estimated total vertical depth of approximately 7240 feet. Drill horizontal leg to estimated 17,066' lateral length, 24,760' TMD. Hydraulically fracture stimulate and be capable of producing from the Marcellus Formation. Should we encounter an unanticipated void in the coal, we will install a minimum of 20' of casing below the void but not more than 100' below the void, set a basket and grout to surface. We plan to run an ACP above the Gantz/Dominion Storage interval to aid in sealing off and isolating the storage interval.