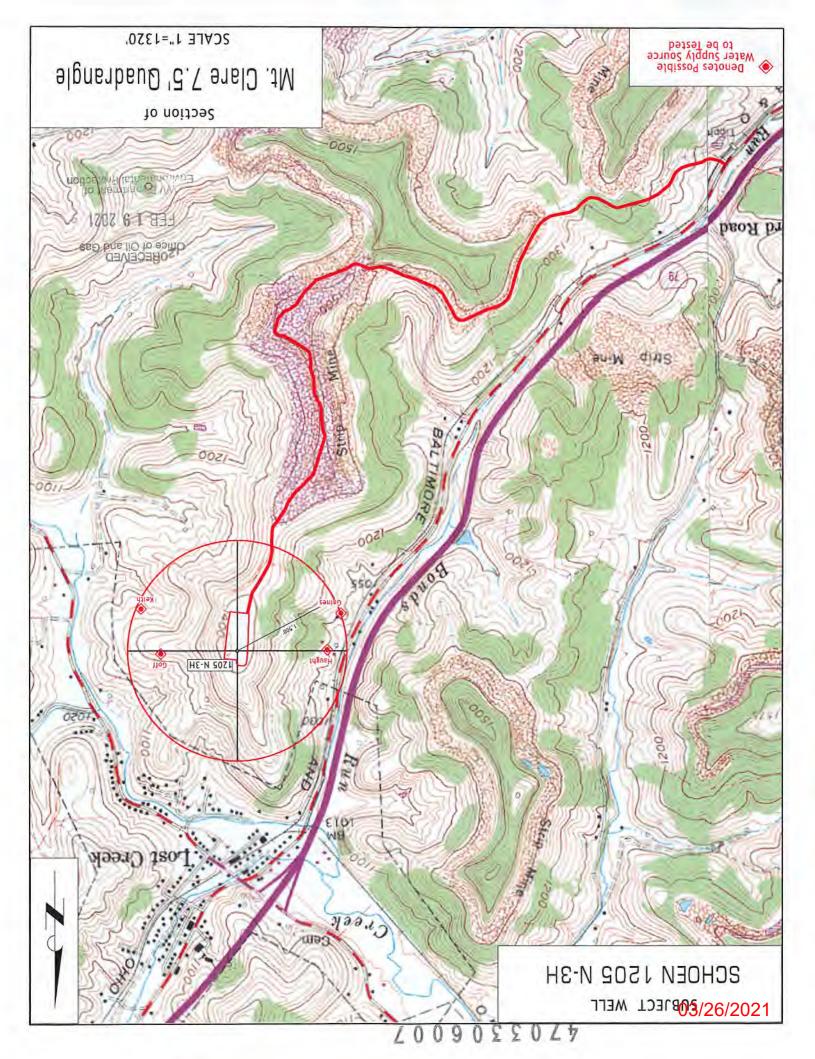

# STATE OF WEST VIRGINIA DEPARTMENT OF ENVIRONMENTAL PROTECTION, OFFICE OF OIL AND GAS WELL WORK PERMIT APPLICATION

| 1) Well Operator: HG Energy I                                                             | l Appalachia, L     | 494519932                   | Harrison             | Grant             | Mount Clare 7.5'                                                                                                                                                                                                                                                                                                                                                                                                                                                                                                                                                                                                                                                                                                                                                                                                                                                                                                                                                                                                                                                                                                                                                                                                                                                                                                                                                                                                                                                                                                                                                                                                                                                                                                                                                                                                                                                                                                                                                                                                                                                                                                              |
|-------------------------------------------------------------------------------------------|---------------------|-----------------------------|----------------------|-------------------|-------------------------------------------------------------------------------------------------------------------------------------------------------------------------------------------------------------------------------------------------------------------------------------------------------------------------------------------------------------------------------------------------------------------------------------------------------------------------------------------------------------------------------------------------------------------------------------------------------------------------------------------------------------------------------------------------------------------------------------------------------------------------------------------------------------------------------------------------------------------------------------------------------------------------------------------------------------------------------------------------------------------------------------------------------------------------------------------------------------------------------------------------------------------------------------------------------------------------------------------------------------------------------------------------------------------------------------------------------------------------------------------------------------------------------------------------------------------------------------------------------------------------------------------------------------------------------------------------------------------------------------------------------------------------------------------------------------------------------------------------------------------------------------------------------------------------------------------------------------------------------------------------------------------------------------------------------------------------------------------------------------------------------------------------------------------------------------------------------------------------------|
|                                                                                           |                     | Operator ID                 | County               | District          | Quadrangle                                                                                                                                                                                                                                                                                                                                                                                                                                                                                                                                                                                                                                                                                                                                                                                                                                                                                                                                                                                                                                                                                                                                                                                                                                                                                                                                                                                                                                                                                                                                                                                                                                                                                                                                                                                                                                                                                                                                                                                                                                                                                                                    |
| 2) Operator's Well Number: Sch                                                            | oen 1205 N-3H       | Well P                      | ad Name: Sch         | oen 1205          |                                                                                                                                                                                                                                                                                                                                                                                                                                                                                                                                                                                                                                                                                                                                                                                                                                                                                                                                                                                                                                                                                                                                                                                                                                                                                                                                                                                                                                                                                                                                                                                                                                                                                                                                                                                                                                                                                                                                                                                                                                                                                                                               |
| 3) Farm Name/Surface Owner:                                                               | George Schoer       | Public R                    | oad Access: N        | lcWhorter F       | Road / SR25                                                                                                                                                                                                                                                                                                                                                                                                                                                                                                                                                                                                                                                                                                                                                                                                                                                                                                                                                                                                                                                                                                                                                                                                                                                                                                                                                                                                                                                                                                                                                                                                                                                                                                                                                                                                                                                                                                                                                                                                                                                                                                                   |
| 4) Elevation, current ground: _                                                           | 1410' EI            | evation, propose            | d post-construc      | tion: 1407'       |                                                                                                                                                                                                                                                                                                                                                                                                                                                                                                                                                                                                                                                                                                                                                                                                                                                                                                                                                                                                                                                                                                                                                                                                                                                                                                                                                                                                                                                                                                                                                                                                                                                                                                                                                                                                                                                                                                                                                                                                                                                                                                                               |
| 5) Well Type (a) Gas x Other                                                              | Oil                 | Un                          | derground Stor       | age               |                                                                                                                                                                                                                                                                                                                                                                                                                                                                                                                                                                                                                                                                                                                                                                                                                                                                                                                                                                                                                                                                                                                                                                                                                                                                                                                                                                                                                                                                                                                                                                                                                                                                                                                                                                                                                                                                                                                                                                                                                                                                                                                               |
| (b)If Gas Shall                                                                           | low X               | Deep                        | _                    |                   |                                                                                                                                                                                                                                                                                                                                                                                                                                                                                                                                                                                                                                                                                                                                                                                                                                                                                                                                                                                                                                                                                                                                                                                                                                                                                                                                                                                                                                                                                                                                                                                                                                                                                                                                                                                                                                                                                                                                                                                                                                                                                                                               |
| Horiz 6) Existing Pad: Yes or No No 7) Proposed Target Formation(s),                      | Zontal X            | inated Thickness            | _ Bay                | Pressure(s):      | 2-2-21                                                                                                                                                                                                                                                                                                                                                                                                                                                                                                                                                                                                                                                                                                                                                                                                                                                                                                                                                                                                                                                                                                                                                                                                                                                                                                                                                                                                                                                                                                                                                                                                                                                                                                                                                                                                                                                                                                                                                                                                                                                                                                                        |
| Marcellus at 7214' / 7315' and 1                                                          |                     |                             |                      | r ressure(s).     |                                                                                                                                                                                                                                                                                                                                                                                                                                                                                                                                                                                                                                                                                                                                                                                                                                                                                                                                                                                                                                                                                                                                                                                                                                                                                                                                                                                                                                                                                                                                                                                                                                                                                                                                                                                                                                                                                                                                                                                                                                                                                                                               |
| 8) Proposed Total Vertical Depth                                                          | : 7240'             |                             |                      |                   |                                                                                                                                                                                                                                                                                                                                                                                                                                                                                                                                                                                                                                                                                                                                                                                                                                                                                                                                                                                                                                                                                                                                                                                                                                                                                                                                                                                                                                                                                                                                                                                                                                                                                                                                                                                                                                                                                                                                                                                                                                                                                                                               |
| 9) Formation at Total Vertical De                                                         |                     | 3                           |                      | Office of         | of Oil and Gas                                                                                                                                                                                                                                                                                                                                                                                                                                                                                                                                                                                                                                                                                                                                                                                                                                                                                                                                                                                                                                                                                                                                                                                                                                                                                                                                                                                                                                                                                                                                                                                                                                                                                                                                                                                                                                                                                                                                                                                                                                                                                                                |
| 10) Proposed Total Measured De                                                            | pth: 24,760'        |                             |                      | FEB               | 1 9 2021                                                                                                                                                                                                                                                                                                                                                                                                                                                                                                                                                                                                                                                                                                                                                                                                                                                                                                                                                                                                                                                                                                                                                                                                                                                                                                                                                                                                                                                                                                                                                                                                                                                                                                                                                                                                                                                                                                                                                                                                                                                                                                                      |
| 11) Proposed Horizontal Leg Len                                                           | gth: 17,066'        |                             |                      | WV D              | epartment of                                                                                                                                                                                                                                                                                                                                                                                                                                                                                                                                                                                                                                                                                                                                                                                                                                                                                                                                                                                                                                                                                                                                                                                                                                                                                                                                                                                                                                                                                                                                                                                                                                                                                                                                                                                                                                                                                                                                                                                                                                                                                                                  |
| 12) Approximate Fresh Water Str                                                           | ata Depths:         | 135', 480', 640             | )', 728'             | Enviore           | TOTAL |
| <ul><li>13) Method to Determine Fresh V</li><li>14) Approximate Saltwater Depth</li></ul> | rater Deptilis.     | Nearest offset w<br>), 2010 | vell data            |                   |                                                                                                                                                                                                                                                                                                                                                                                                                                                                                                                                                                                                                                                                                                                                                                                                                                                                                                                                                                                                                                                                                                                                                                                                                                                                                                                                                                                                                                                                                                                                                                                                                                                                                                                                                                                                                                                                                                                                                                                                                                                                                                                               |
| 15) Approximate Coal Seam Dep                                                             | ths: 501, 650', 730 | )', 736' (Surface casir     | ng is being extended | d to cover the co | oal in the DTI Storage Field                                                                                                                                                                                                                                                                                                                                                                                                                                                                                                                                                                                                                                                                                                                                                                                                                                                                                                                                                                                                                                                                                                                                                                                                                                                                                                                                                                                                                                                                                                                                                                                                                                                                                                                                                                                                                                                                                                                                                                                                                                                                                                  |
| 16) Approximate Depth to Possib                                                           |                     |                             |                      |                   |                                                                                                                                                                                                                                                                                                                                                                                                                                                                                                                                                                                                                                                                                                                                                                                                                                                                                                                                                                                                                                                                                                                                                                                                                                                                                                                                                                                                                                                                                                                                                                                                                                                                                                                                                                                                                                                                                                                                                                                                                                                                                                                               |
| 17) Does Proposed well location directly overlying or adjacent to a                       |                     | ms<br>Yes                   | N                    | vo X              |                                                                                                                                                                                                                                                                                                                                                                                                                                                                                                                                                                                                                                                                                                                                                                                                                                                                                                                                                                                                                                                                                                                                                                                                                                                                                                                                                                                                                                                                                                                                                                                                                                                                                                                                                                                                                                                                                                                                                                                                                                                                                                                               |
| (a) If Yes, provide Mine Info:                                                            | Name:               |                             |                      |                   |                                                                                                                                                                                                                                                                                                                                                                                                                                                                                                                                                                                                                                                                                                                                                                                                                                                                                                                                                                                                                                                                                                                                                                                                                                                                                                                                                                                                                                                                                                                                                                                                                                                                                                                                                                                                                                                                                                                                                                                                                                                                                                                               |
|                                                                                           | Depth:              |                             |                      |                   |                                                                                                                                                                                                                                                                                                                                                                                                                                                                                                                                                                                                                                                                                                                                                                                                                                                                                                                                                                                                                                                                                                                                                                                                                                                                                                                                                                                                                                                                                                                                                                                                                                                                                                                                                                                                                                                                                                                                                                                                                                                                                                                               |
|                                                                                           | Seam:               |                             |                      |                   |                                                                                                                                                                                                                                                                                                                                                                                                                                                                                                                                                                                                                                                                                                                                                                                                                                                                                                                                                                                                                                                                                                                                                                                                                                                                                                                                                                                                                                                                                                                                                                                                                                                                                                                                                                                                                                                                                                                                                                                                                                                                                                                               |
|                                                                                           | Owner:              |                             |                      |                   |                                                                                                                                                                                                                                                                                                                                                                                                                                                                                                                                                                                                                                                                                                                                                                                                                                                                                                                                                                                                                                                                                                                                                                                                                                                                                                                                                                                                                                                                                                                                                                                                                                                                                                                                                                                                                                                                                                                                                                                                                                                                                                                               |