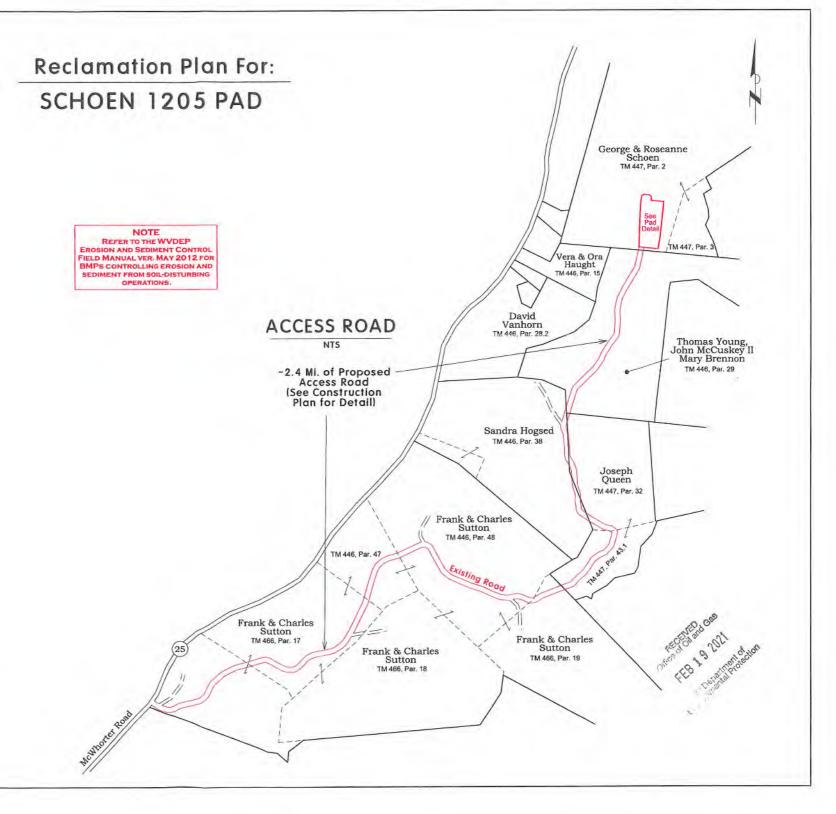

#### **ORDER**

West Virginia Code §22-6A-12(b) requires, in part, that "no well pad may be prepared or well drilled within one hundred feet measured horizontally from any perennial stream, natural or artificial lake, pond or reservoir, or a wetland. The Office of Oil and Gas grants the request for a waiver for Wetlands A and B from well location restriction requirements in W. Va. Code §22-6A-12(b) for the well work permit application identified as API#s 47-033-05995. The Office of Oil and Gas hereby **ORDERS** that HG shall meet the following site construction and operational requirements for the Schoen 1205 Well Pad:

- a. A berm shall be constructed around the perimeter of the pad to contain any potential spills and storm water runoff. Berm is to be at least twenty-four inches (24") in height.
- b. Erosion control blankets shall be installed on all slopes and down gradient locations of the pad as erosion and sediment controlling BMPs.
- c. Wetlands A and B shall be protected by two layers of eight (8") compost filter sock. This along with temporary and permanent vegetative cover will prevent sediment from reaching the wetlands.
- d. Disturbed areas not used for operations shall be seeded and mulched per the seeding tables in the WVDEP-OOG Erosion and Sediment Control Manual.
- e. Drill cuttings and associated drilling mud shall be disposed of in a permitted landfill.
- f. Waste generated by the flowback treatment systems shall be sent to offsite disposal at a permitted landfill.
- g. Weekly site inspections shall be conducted to monitor and maintain the integrity of the BMP storm water controls.
- h. Weekly storm water and spill prevention inspections shall be conducted focusing on storm water and spill prevention BMPs and maintenance of these BMPs.
- i. Inspections of the storm water and spill prevention measures shall be conducted after any major storm event defined as a half inch (½") rain within any twenty-four (24) hour period.
- j. Pad inspections shall be conducted no less than once a week to identify and mitigate potential deficiencies.
- k. All records from inspections shall be maintained on site for the life of the project and be available upon request.