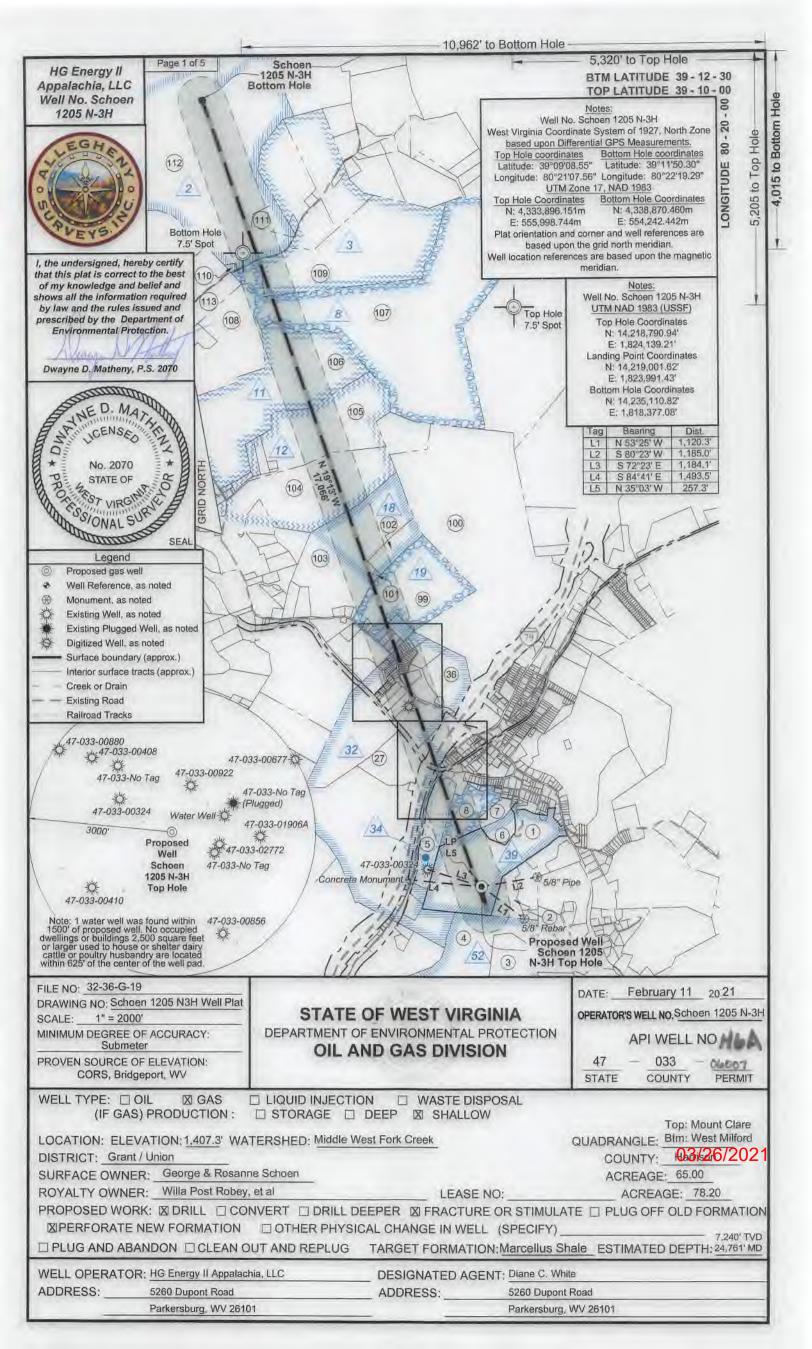

Operator's Well Number: SCHOEN 1205 N-3H

Farm Name:

GEORGE & ROSANNE SCHOOL

Horizontal 6A New Drill

U.S. WELL NUMBER: 47-033-06007-00-00

Date Issued: 3/23/2021

Promoting a healthy environment.

| API Number:         |  |
|---------------------|--|
| API Niimher         |  |
| AAAA AA TOOLUU VA . |  |

# STATE OF WEST VIRGINIA DEPARTMENT OF ENVIRONMENTAL PROTECTION, OFFICE OF OIL AND GAS WELL WORK PERMIT APPLICATION

| 1) Well Operator: HG Energy I                                                             | l Appalachia, L     | 494519932                   | Harrison             | Grant             | Mount Clare 7.5'                                                                                                                                                                                                                                                                                                                                                                                                                                                                                                                                                                                                                                                                                                                                                                                                                                                                                                                                                                                                                                                                                                                                                                                                                                                                                                                                                                                                                                                                                                                                                                                                                                                                                                                                                                                                                                                                                                                                                                                                                                                                                                              |
|-------------------------------------------------------------------------------------------|---------------------|-----------------------------|----------------------|-------------------|-------------------------------------------------------------------------------------------------------------------------------------------------------------------------------------------------------------------------------------------------------------------------------------------------------------------------------------------------------------------------------------------------------------------------------------------------------------------------------------------------------------------------------------------------------------------------------------------------------------------------------------------------------------------------------------------------------------------------------------------------------------------------------------------------------------------------------------------------------------------------------------------------------------------------------------------------------------------------------------------------------------------------------------------------------------------------------------------------------------------------------------------------------------------------------------------------------------------------------------------------------------------------------------------------------------------------------------------------------------------------------------------------------------------------------------------------------------------------------------------------------------------------------------------------------------------------------------------------------------------------------------------------------------------------------------------------------------------------------------------------------------------------------------------------------------------------------------------------------------------------------------------------------------------------------------------------------------------------------------------------------------------------------------------------------------------------------------------------------------------------------|
|                                                                                           |                     | Operator ID                 | County               | District          | Quadrangle                                                                                                                                                                                                                                                                                                                                                                                                                                                                                                                                                                                                                                                                                                                                                                                                                                                                                                                                                                                                                                                                                                                                                                                                                                                                                                                                                                                                                                                                                                                                                                                                                                                                                                                                                                                                                                                                                                                                                                                                                                                                                                                    |
| 2) Operator's Well Number: Sch                                                            | oen 1205 N-3H       | Well P                      | ad Name: Sch         | oen 1205          |                                                                                                                                                                                                                                                                                                                                                                                                                                                                                                                                                                                                                                                                                                                                                                                                                                                                                                                                                                                                                                                                                                                                                                                                                                                                                                                                                                                                                                                                                                                                                                                                                                                                                                                                                                                                                                                                                                                                                                                                                                                                                                                               |
| 3) Farm Name/Surface Owner:                                                               | George Schoer       | Public R                    | oad Access: N        | lcWhorter F       | Road / SR25                                                                                                                                                                                                                                                                                                                                                                                                                                                                                                                                                                                                                                                                                                                                                                                                                                                                                                                                                                                                                                                                                                                                                                                                                                                                                                                                                                                                                                                                                                                                                                                                                                                                                                                                                                                                                                                                                                                                                                                                                                                                                                                   |
| 4) Elevation, current ground: _                                                           | 1410' EI            | evation, propose            | d post-construc      | tion: 1407'       |                                                                                                                                                                                                                                                                                                                                                                                                                                                                                                                                                                                                                                                                                                                                                                                                                                                                                                                                                                                                                                                                                                                                                                                                                                                                                                                                                                                                                                                                                                                                                                                                                                                                                                                                                                                                                                                                                                                                                                                                                                                                                                                               |
| 5) Well Type (a) Gas x Other                                                              | Oil                 | Un                          | derground Stor       | age               |                                                                                                                                                                                                                                                                                                                                                                                                                                                                                                                                                                                                                                                                                                                                                                                                                                                                                                                                                                                                                                                                                                                                                                                                                                                                                                                                                                                                                                                                                                                                                                                                                                                                                                                                                                                                                                                                                                                                                                                                                                                                                                                               |
| (b)If Gas Shall                                                                           | low X               | Deep                        | _                    |                   |                                                                                                                                                                                                                                                                                                                                                                                                                                                                                                                                                                                                                                                                                                                                                                                                                                                                                                                                                                                                                                                                                                                                                                                                                                                                                                                                                                                                                                                                                                                                                                                                                                                                                                                                                                                                                                                                                                                                                                                                                                                                                                                               |
| Horiz 6) Existing Pad: Yes or No No 7) Proposed Target Formation(s),                      | Zontal X            | inated Thickness            | _ Bay                | Pressure(s):      | 2-2-21                                                                                                                                                                                                                                                                                                                                                                                                                                                                                                                                                                                                                                                                                                                                                                                                                                                                                                                                                                                                                                                                                                                                                                                                                                                                                                                                                                                                                                                                                                                                                                                                                                                                                                                                                                                                                                                                                                                                                                                                                                                                                                                        |
| Marcellus at 7214' / 7315' and 1                                                          |                     |                             |                      | r ressure(s).     |                                                                                                                                                                                                                                                                                                                                                                                                                                                                                                                                                                                                                                                                                                                                                                                                                                                                                                                                                                                                                                                                                                                                                                                                                                                                                                                                                                                                                                                                                                                                                                                                                                                                                                                                                                                                                                                                                                                                                                                                                                                                                                                               |
| 8) Proposed Total Vertical Depth                                                          | : 7240'             |                             |                      |                   |                                                                                                                                                                                                                                                                                                                                                                                                                                                                                                                                                                                                                                                                                                                                                                                                                                                                                                                                                                                                                                                                                                                                                                                                                                                                                                                                                                                                                                                                                                                                                                                                                                                                                                                                                                                                                                                                                                                                                                                                                                                                                                                               |
| 9) Formation at Total Vertical De                                                         |                     | 3                           |                      | Office of         | of Oil and Gas                                                                                                                                                                                                                                                                                                                                                                                                                                                                                                                                                                                                                                                                                                                                                                                                                                                                                                                                                                                                                                                                                                                                                                                                                                                                                                                                                                                                                                                                                                                                                                                                                                                                                                                                                                                                                                                                                                                                                                                                                                                                                                                |
| 10) Proposed Total Measured De                                                            | pth: 24,760'        |                             |                      | FEB               | 1 9 2021                                                                                                                                                                                                                                                                                                                                                                                                                                                                                                                                                                                                                                                                                                                                                                                                                                                                                                                                                                                                                                                                                                                                                                                                                                                                                                                                                                                                                                                                                                                                                                                                                                                                                                                                                                                                                                                                                                                                                                                                                                                                                                                      |
| 11) Proposed Horizontal Leg Len                                                           | gth: 17,066'        |                             |                      | WV D              | epartment of                                                                                                                                                                                                                                                                                                                                                                                                                                                                                                                                                                                                                                                                                                                                                                                                                                                                                                                                                                                                                                                                                                                                                                                                                                                                                                                                                                                                                                                                                                                                                                                                                                                                                                                                                                                                                                                                                                                                                                                                                                                                                                                  |
| 12) Approximate Fresh Water Str                                                           | ata Depths:         | 135', 480', 640             | )', 728'             | Enviore           | TOTAL |
| <ul><li>13) Method to Determine Fresh V</li><li>14) Approximate Saltwater Depth</li></ul> | rater Deptilis.     | Nearest offset w<br>), 2010 | vell data            |                   |                                                                                                                                                                                                                                                                                                                                                                                                                                                                                                                                                                                                                                                                                                                                                                                                                                                                                                                                                                                                                                                                                                                                                                                                                                                                                                                                                                                                                                                                                                                                                                                                                                                                                                                                                                                                                                                                                                                                                                                                                                                                                                                               |
| 15) Approximate Coal Seam Dep                                                             | ths: 501, 650', 730 | )', 736' (Surface casir     | ng is being extended | d to cover the co | oal in the DTI Storage Field                                                                                                                                                                                                                                                                                                                                                                                                                                                                                                                                                                                                                                                                                                                                                                                                                                                                                                                                                                                                                                                                                                                                                                                                                                                                                                                                                                                                                                                                                                                                                                                                                                                                                                                                                                                                                                                                                                                                                                                                                                                                                                  |
| 16) Approximate Depth to Possib                                                           |                     |                             |                      |                   |                                                                                                                                                                                                                                                                                                                                                                                                                                                                                                                                                                                                                                                                                                                                                                                                                                                                                                                                                                                                                                                                                                                                                                                                                                                                                                                                                                                                                                                                                                                                                                                                                                                                                                                                                                                                                                                                                                                                                                                                                                                                                                                               |
| 17) Does Proposed well location directly overlying or adjacent to a                       |                     | ms<br>Yes                   | N                    | vo X              |                                                                                                                                                                                                                                                                                                                                                                                                                                                                                                                                                                                                                                                                                                                                                                                                                                                                                                                                                                                                                                                                                                                                                                                                                                                                                                                                                                                                                                                                                                                                                                                                                                                                                                                                                                                                                                                                                                                                                                                                                                                                                                                               |
| (a) If Yes, provide Mine Info:                                                            | Name:               |                             |                      |                   |                                                                                                                                                                                                                                                                                                                                                                                                                                                                                                                                                                                                                                                                                                                                                                                                                                                                                                                                                                                                                                                                                                                                                                                                                                                                                                                                                                                                                                                                                                                                                                                                                                                                                                                                                                                                                                                                                                                                                                                                                                                                                                                               |
|                                                                                           | Depth:              |                             |                      |                   |                                                                                                                                                                                                                                                                                                                                                                                                                                                                                                                                                                                                                                                                                                                                                                                                                                                                                                                                                                                                                                                                                                                                                                                                                                                                                                                                                                                                                                                                                                                                                                                                                                                                                                                                                                                                                                                                                                                                                                                                                                                                                                                               |
|                                                                                           | Seam:               |                             |                      |                   |                                                                                                                                                                                                                                                                                                                                                                                                                                                                                                                                                                                                                                                                                                                                                                                                                                                                                                                                                                                                                                                                                                                                                                                                                                                                                                                                                                                                                                                                                                                                                                                                                                                                                                                                                                                                                                                                                                                                                                                                                                                                                                                               |
|                                                                                           | Owner:              |                             |                      |                   |                                                                                                                                                                                                                                                                                                                                                                                                                                                                                                                                                                                                                                                                                                                                                                                                                                                                                                                                                                                                                                                                                                                                                                                                                                                                                                                                                                                                                                                                                                                                                                                                                                                                                                                                                                                                                                                                                                                                                                                                                                                                                                                               |

WW-6B (04/15) API NO. 47-703306007

OPERATOR WELL NO. Schoen 1205 N-3H

Well Pad Name: Schoen 1205