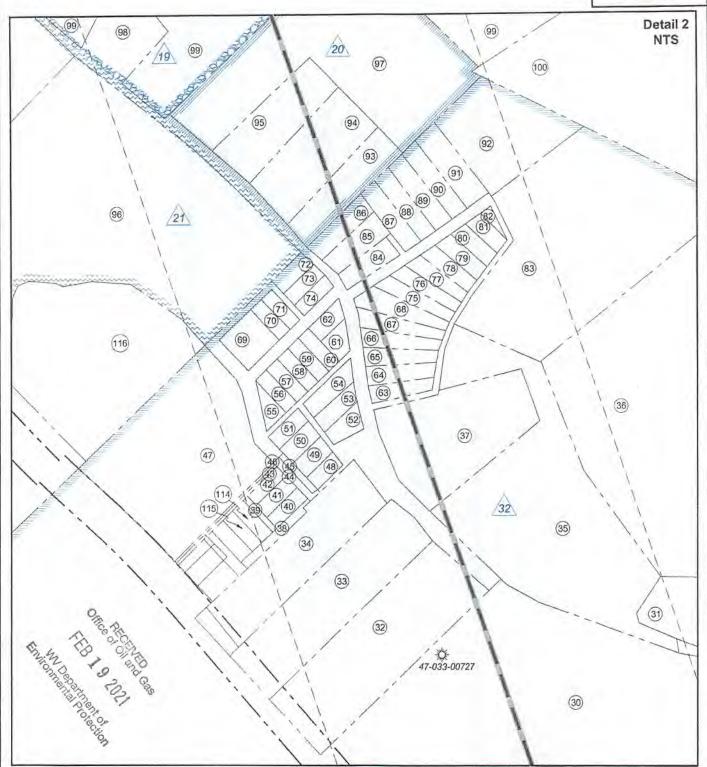

#### FINDINGS OF THE CHIEF

In support of this Order, the Chief hereby finds the following:

- OOG, an office within the West Virginia Department of Environmental Protection, is the agency
  with the duty and authority to execute and enforce W. Va. Code §22-6-1 and §22-6A-1 et seq., and
  the rules and regulations promulgated thereunder.
- 2. HG is a "person" as defined by W. Va. Code §22-6-1(n), with a corporate address as 5260 Dupont Circle, Parkersburg, WV 26101.
- On September 3, 2020 HG submitted a well work permit application identified as API# 47-033-05995. The well is located on the Schoen 1205 Pad in the Grant Creek District of Harrison County, West Virginia.
- 4. On September 3, 2020 HG requested a waiver for Wetlands A and B as outlined in Attachment 1, from well location restriction requirements in W. Va. Code §22-6A-12(b) for the well work permit application identified as API# 47-033-05995. Wetlands C, D and E are excluded from this waiver, they are more then 100' from the LOD of the pad.

#### **ORDER**

West Virginia Code §22-6A-12(b) requires, in part, that "no well pad may be prepared or well drilled within one hundred feet measured horizontally from any perennial stream, natural or artificial lake, pond or reservoir, or a wetland. The Office of Oil and Gas grants the request for a waiver for Wetlands A and B from well location restriction requirements in W. Va. Code §22-6A-12(b) for the well work permit application identified as API#s 47-033-05995. The Office of Oil and Gas hereby **ORDERS** that HG shall meet the following site construction and operational requirements for the Schoen 1205 Well Pad: