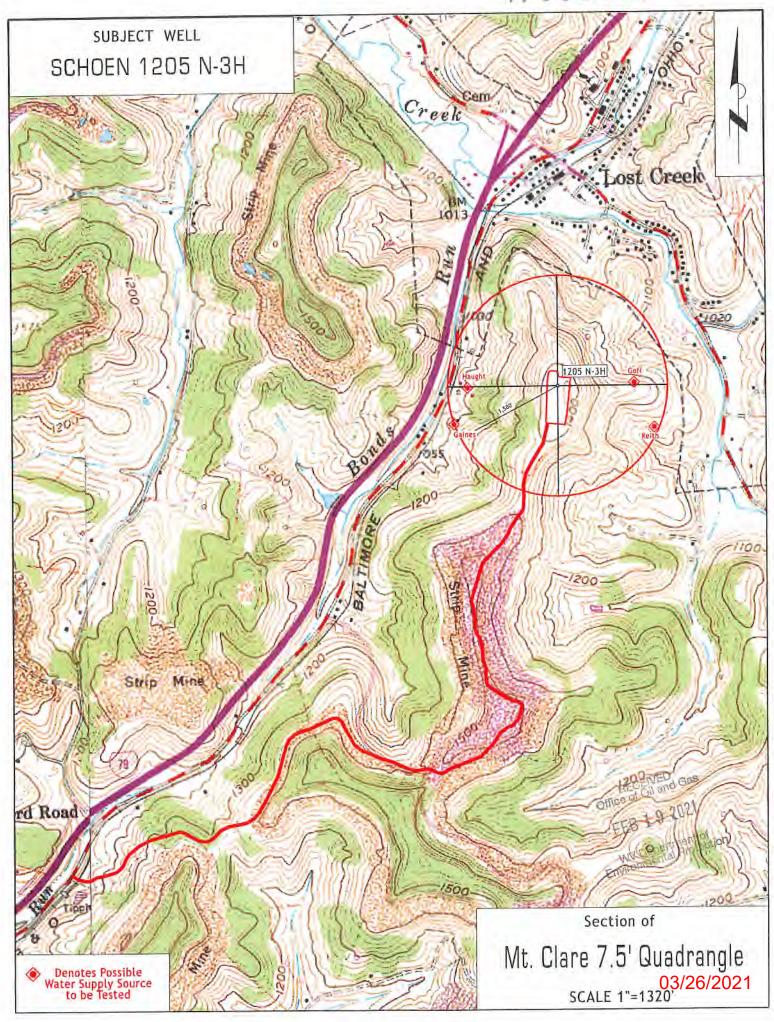

# STATE OF WEST VIRGINIA DEPARTMENT OF ENVIRONMENTAL PROTECTION, OFFICE OF OIL AND GAS WELL WORK PERMIT APPLICATION

| 1) Well Operator: HG Energy I                                                             | l Appalachia, L     | 494519932                   | Harrison             | Grant             | Mount Clare 7.5'                                                                                                                                                                                                                                                                                                                                                                                                                                                                                                                                                                                                                                                                                                                                                                                                                                                                                                                                                                                                                                                                                                                                                                                                                                                                                                                                                                                                                                                                                                                                                                                                                                                                                                                                                                                                                                                                                                                                                                                                                                                                                                              |
|-------------------------------------------------------------------------------------------|---------------------|-----------------------------|----------------------|-------------------|-------------------------------------------------------------------------------------------------------------------------------------------------------------------------------------------------------------------------------------------------------------------------------------------------------------------------------------------------------------------------------------------------------------------------------------------------------------------------------------------------------------------------------------------------------------------------------------------------------------------------------------------------------------------------------------------------------------------------------------------------------------------------------------------------------------------------------------------------------------------------------------------------------------------------------------------------------------------------------------------------------------------------------------------------------------------------------------------------------------------------------------------------------------------------------------------------------------------------------------------------------------------------------------------------------------------------------------------------------------------------------------------------------------------------------------------------------------------------------------------------------------------------------------------------------------------------------------------------------------------------------------------------------------------------------------------------------------------------------------------------------------------------------------------------------------------------------------------------------------------------------------------------------------------------------------------------------------------------------------------------------------------------------------------------------------------------------------------------------------------------------|
|                                                                                           |                     | Operator ID                 | County               | District          | Quadrangle                                                                                                                                                                                                                                                                                                                                                                                                                                                                                                                                                                                                                                                                                                                                                                                                                                                                                                                                                                                                                                                                                                                                                                                                                                                                                                                                                                                                                                                                                                                                                                                                                                                                                                                                                                                                                                                                                                                                                                                                                                                                                                                    |
| 2) Operator's Well Number: Sch                                                            | oen 1205 N-3H       | Well P                      | ad Name: Sch         | oen 1205          |                                                                                                                                                                                                                                                                                                                                                                                                                                                                                                                                                                                                                                                                                                                                                                                                                                                                                                                                                                                                                                                                                                                                                                                                                                                                                                                                                                                                                                                                                                                                                                                                                                                                                                                                                                                                                                                                                                                                                                                                                                                                                                                               |
| 3) Farm Name/Surface Owner:                                                               | George Schoer       | Public R                    | oad Access: N        | lcWhorter F       | Road / SR25                                                                                                                                                                                                                                                                                                                                                                                                                                                                                                                                                                                                                                                                                                                                                                                                                                                                                                                                                                                                                                                                                                                                                                                                                                                                                                                                                                                                                                                                                                                                                                                                                                                                                                                                                                                                                                                                                                                                                                                                                                                                                                                   |
| 4) Elevation, current ground: _                                                           | 1410' EI            | evation, propose            | d post-construc      | tion: 1407'       |                                                                                                                                                                                                                                                                                                                                                                                                                                                                                                                                                                                                                                                                                                                                                                                                                                                                                                                                                                                                                                                                                                                                                                                                                                                                                                                                                                                                                                                                                                                                                                                                                                                                                                                                                                                                                                                                                                                                                                                                                                                                                                                               |
| 5) Well Type (a) Gas x Other                                                              | Oil                 | Un                          | derground Stor       | age               |                                                                                                                                                                                                                                                                                                                                                                                                                                                                                                                                                                                                                                                                                                                                                                                                                                                                                                                                                                                                                                                                                                                                                                                                                                                                                                                                                                                                                                                                                                                                                                                                                                                                                                                                                                                                                                                                                                                                                                                                                                                                                                                               |
| (b)If Gas Shall                                                                           | low X               | Deep                        | _                    |                   |                                                                                                                                                                                                                                                                                                                                                                                                                                                                                                                                                                                                                                                                                                                                                                                                                                                                                                                                                                                                                                                                                                                                                                                                                                                                                                                                                                                                                                                                                                                                                                                                                                                                                                                                                                                                                                                                                                                                                                                                                                                                                                                               |
| Horiz 6) Existing Pad: Yes or No No 7) Proposed Target Formation(s),                      | Zontal X            | inated Thickness            | _ Bay                | Pressure(s):      | 2-2-21                                                                                                                                                                                                                                                                                                                                                                                                                                                                                                                                                                                                                                                                                                                                                                                                                                                                                                                                                                                                                                                                                                                                                                                                                                                                                                                                                                                                                                                                                                                                                                                                                                                                                                                                                                                                                                                                                                                                                                                                                                                                                                                        |
| Marcellus at 7214' / 7315' and 1                                                          |                     |                             |                      | r ressure(s).     |                                                                                                                                                                                                                                                                                                                                                                                                                                                                                                                                                                                                                                                                                                                                                                                                                                                                                                                                                                                                                                                                                                                                                                                                                                                                                                                                                                                                                                                                                                                                                                                                                                                                                                                                                                                                                                                                                                                                                                                                                                                                                                                               |
| 8) Proposed Total Vertical Depth                                                          | : 7240'             |                             |                      |                   |                                                                                                                                                                                                                                                                                                                                                                                                                                                                                                                                                                                                                                                                                                                                                                                                                                                                                                                                                                                                                                                                                                                                                                                                                                                                                                                                                                                                                                                                                                                                                                                                                                                                                                                                                                                                                                                                                                                                                                                                                                                                                                                               |
| 9) Formation at Total Vertical De                                                         |                     | 3                           |                      | Office of         | of Oil and Gas                                                                                                                                                                                                                                                                                                                                                                                                                                                                                                                                                                                                                                                                                                                                                                                                                                                                                                                                                                                                                                                                                                                                                                                                                                                                                                                                                                                                                                                                                                                                                                                                                                                                                                                                                                                                                                                                                                                                                                                                                                                                                                                |
| 10) Proposed Total Measured De                                                            | pth: 24,760'        |                             |                      | FEB               | 1 9 2021                                                                                                                                                                                                                                                                                                                                                                                                                                                                                                                                                                                                                                                                                                                                                                                                                                                                                                                                                                                                                                                                                                                                                                                                                                                                                                                                                                                                                                                                                                                                                                                                                                                                                                                                                                                                                                                                                                                                                                                                                                                                                                                      |
| 11) Proposed Horizontal Leg Len                                                           | gth: 17,066'        |                             |                      | WV D              | epartment of                                                                                                                                                                                                                                                                                                                                                                                                                                                                                                                                                                                                                                                                                                                                                                                                                                                                                                                                                                                                                                                                                                                                                                                                                                                                                                                                                                                                                                                                                                                                                                                                                                                                                                                                                                                                                                                                                                                                                                                                                                                                                                                  |
| 12) Approximate Fresh Water Str                                                           | ata Depths:         | 135', 480', 640             | )', 728'             | Enviore           | TOTAL |
| <ul><li>13) Method to Determine Fresh V</li><li>14) Approximate Saltwater Depth</li></ul> | rater Deptilis.     | Nearest offset w<br>), 2010 | vell data            |                   |                                                                                                                                                                                                                                                                                                                                                                                                                                                                                                                                                                                                                                                                                                                                                                                                                                                                                                                                                                                                                                                                                                                                                                                                                                                                                                                                                                                                                                                                                                                                                                                                                                                                                                                                                                                                                                                                                                                                                                                                                                                                                                                               |
| 15) Approximate Coal Seam Dep                                                             | ths: 501, 650', 730 | )', 736' (Surface casir     | ng is being extended | d to cover the co | oal in the DTI Storage Field                                                                                                                                                                                                                                                                                                                                                                                                                                                                                                                                                                                                                                                                                                                                                                                                                                                                                                                                                                                                                                                                                                                                                                                                                                                                                                                                                                                                                                                                                                                                                                                                                                                                                                                                                                                                                                                                                                                                                                                                                                                                                                  |
| 16) Approximate Depth to Possib                                                           |                     |                             |                      |                   |                                                                                                                                                                                                                                                                                                                                                                                                                                                                                                                                                                                                                                                                                                                                                                                                                                                                                                                                                                                                                                                                                                                                                                                                                                                                                                                                                                                                                                                                                                                                                                                                                                                                                                                                                                                                                                                                                                                                                                                                                                                                                                                               |
| 17) Does Proposed well location directly overlying or adjacent to a                       |                     | ms<br>Yes                   | N                    | vo X              |                                                                                                                                                                                                                                                                                                                                                                                                                                                                                                                                                                                                                                                                                                                                                                                                                                                                                                                                                                                                                                                                                                                                                                                                                                                                                                                                                                                                                                                                                                                                                                                                                                                                                                                                                                                                                                                                                                                                                                                                                                                                                                                               |
| (a) If Yes, provide Mine Info:                                                            | Name:               |                             |                      |                   |                                                                                                                                                                                                                                                                                                                                                                                                                                                                                                                                                                                                                                                                                                                                                                                                                                                                                                                                                                                                                                                                                                                                                                                                                                                                                                                                                                                                                                                                                                                                                                                                                                                                                                                                                                                                                                                                                                                                                                                                                                                                                                                               |
|                                                                                           | Depth:              |                             |                      |                   |                                                                                                                                                                                                                                                                                                                                                                                                                                                                                                                                                                                                                                                                                                                                                                                                                                                                                                                                                                                                                                                                                                                                                                                                                                                                                                                                                                                                                                                                                                                                                                                                                                                                                                                                                                                                                                                                                                                                                                                                                                                                                                                               |
|                                                                                           | Seam:               |                             |                      |                   |                                                                                                                                                                                                                                                                                                                                                                                                                                                                                                                                                                                                                                                                                                                                                                                                                                                                                                                                                                                                                                                                                                                                                                                                                                                                                                                                                                                                                                                                                                                                                                                                                                                                                                                                                                                                                                                                                                                                                                                                                                                                                                                               |
|                                                                                           | Owner:              |                             |                      |                   |                                                                                                                                                                                                                                                                                                                                                                                                                                                                                                                                                                                                                                                                                                                                                                                                                                                                                                                                                                                                                                                                                                                                                                                                                                                                                                                                                                                                                                                                                                                                                                                                                                                                                                                                                                                                                                                                                                                                                                                                                                                                                                                               |