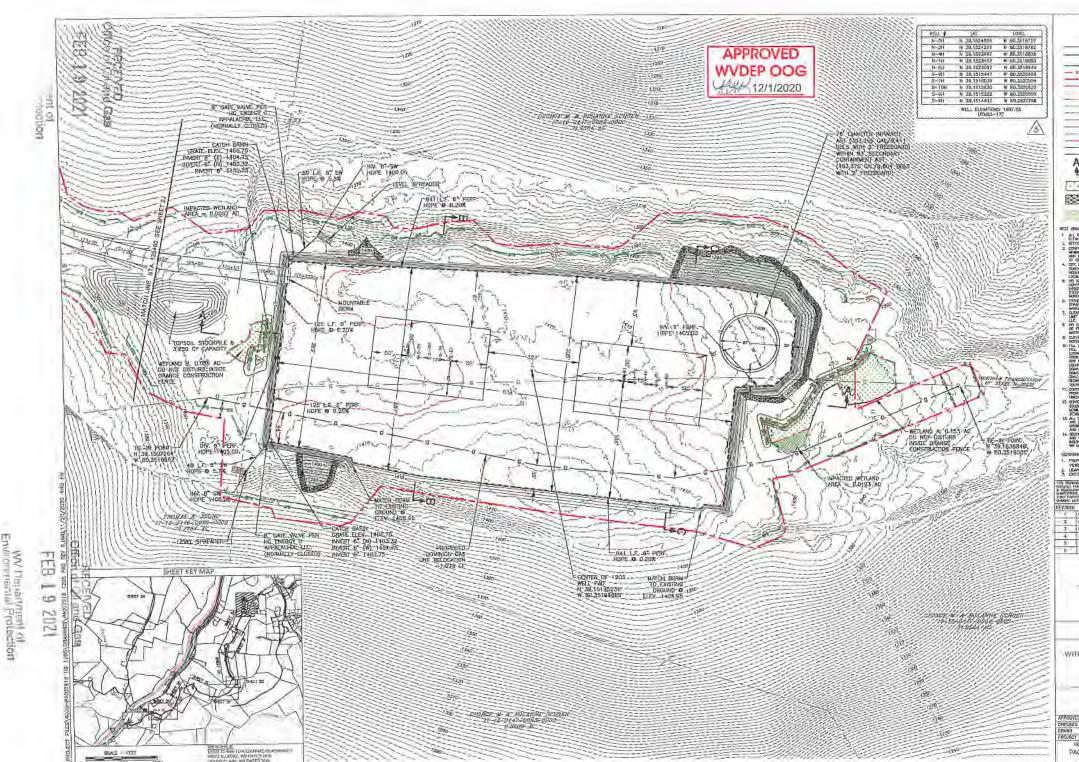

- 21) Total Area to be disturbed, including roads, stockpile area, pits, etc., (acres): 29.485 acres
- 22) Area to be disturbed for well pad only, less access road (acres): 9.246 acres

23) Describe centralizer placement for each casing string: