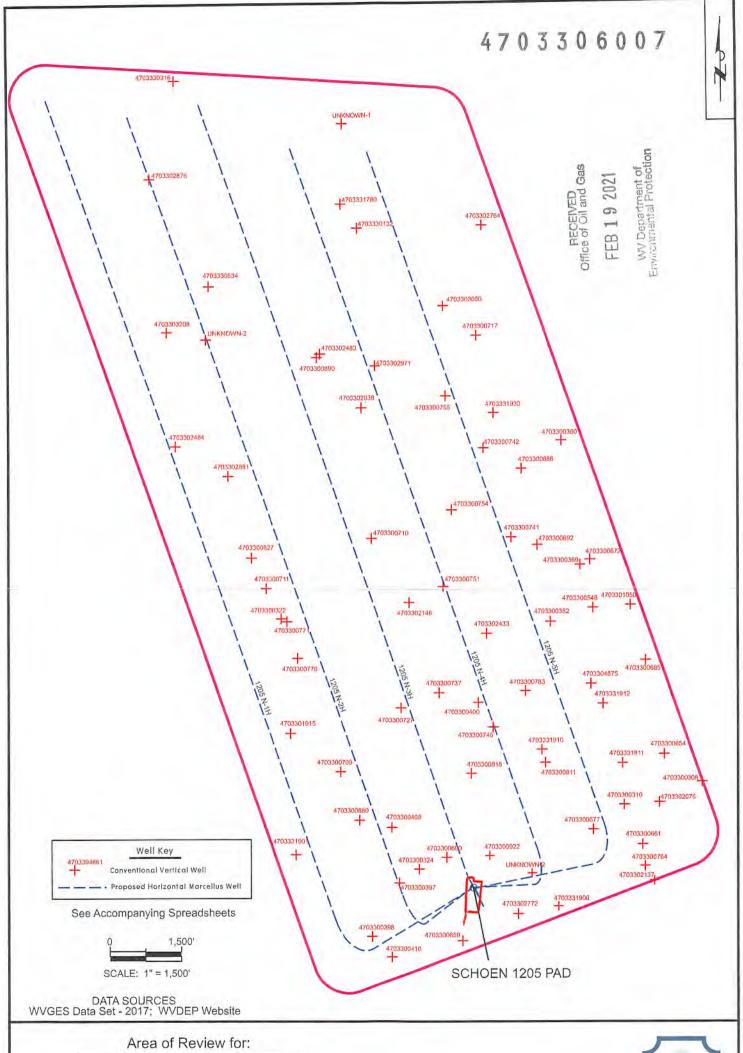

# STATE OF WEST VIRGINIA DEPARTMENT OF ENVIRONMENTAL PROTECTION, OFFICE OF OIL AND GAS WELL WORK PERMIT APPLICATION

| 1) Well Operator: HG Energy I                                                             | l Appalachia, L     | 494519932                   | Harrison             | Grant             | Mount Clare 7.5'                                                                                                                                                                                                                                                                                                                                                                                                                                                                                                                                                                                                                                                                                                                                                                                                                                                                                                                                                                                                                                                                                                                                                                                                                                                                                                                                                                                                                                                                                                                                                                                                                                                                                                                                                                                                                                                                                                                                                                                                                                                                                                              |
|-------------------------------------------------------------------------------------------|---------------------|-----------------------------|----------------------|-------------------|-------------------------------------------------------------------------------------------------------------------------------------------------------------------------------------------------------------------------------------------------------------------------------------------------------------------------------------------------------------------------------------------------------------------------------------------------------------------------------------------------------------------------------------------------------------------------------------------------------------------------------------------------------------------------------------------------------------------------------------------------------------------------------------------------------------------------------------------------------------------------------------------------------------------------------------------------------------------------------------------------------------------------------------------------------------------------------------------------------------------------------------------------------------------------------------------------------------------------------------------------------------------------------------------------------------------------------------------------------------------------------------------------------------------------------------------------------------------------------------------------------------------------------------------------------------------------------------------------------------------------------------------------------------------------------------------------------------------------------------------------------------------------------------------------------------------------------------------------------------------------------------------------------------------------------------------------------------------------------------------------------------------------------------------------------------------------------------------------------------------------------|
|                                                                                           |                     | Operator ID                 | County               | District          | Quadrangle                                                                                                                                                                                                                                                                                                                                                                                                                                                                                                                                                                                                                                                                                                                                                                                                                                                                                                                                                                                                                                                                                                                                                                                                                                                                                                                                                                                                                                                                                                                                                                                                                                                                                                                                                                                                                                                                                                                                                                                                                                                                                                                    |
| 2) Operator's Well Number: Sch                                                            | oen 1205 N-3H       | Well P                      | ad Name: Sch         | oen 1205          |                                                                                                                                                                                                                                                                                                                                                                                                                                                                                                                                                                                                                                                                                                                                                                                                                                                                                                                                                                                                                                                                                                                                                                                                                                                                                                                                                                                                                                                                                                                                                                                                                                                                                                                                                                                                                                                                                                                                                                                                                                                                                                                               |
| 3) Farm Name/Surface Owner:                                                               | George Schoer       | Public R                    | oad Access: N        | lcWhorter F       | Road / SR25                                                                                                                                                                                                                                                                                                                                                                                                                                                                                                                                                                                                                                                                                                                                                                                                                                                                                                                                                                                                                                                                                                                                                                                                                                                                                                                                                                                                                                                                                                                                                                                                                                                                                                                                                                                                                                                                                                                                                                                                                                                                                                                   |
| 4) Elevation, current ground: _                                                           | 1410' EI            | evation, propose            | d post-construc      | tion: 1407'       |                                                                                                                                                                                                                                                                                                                                                                                                                                                                                                                                                                                                                                                                                                                                                                                                                                                                                                                                                                                                                                                                                                                                                                                                                                                                                                                                                                                                                                                                                                                                                                                                                                                                                                                                                                                                                                                                                                                                                                                                                                                                                                                               |
| 5) Well Type (a) Gas x Other                                                              | Oil                 | Un                          | derground Stor       | age               |                                                                                                                                                                                                                                                                                                                                                                                                                                                                                                                                                                                                                                                                                                                                                                                                                                                                                                                                                                                                                                                                                                                                                                                                                                                                                                                                                                                                                                                                                                                                                                                                                                                                                                                                                                                                                                                                                                                                                                                                                                                                                                                               |
| (b)If Gas Shall                                                                           | low X               | Deep                        | _                    |                   |                                                                                                                                                                                                                                                                                                                                                                                                                                                                                                                                                                                                                                                                                                                                                                                                                                                                                                                                                                                                                                                                                                                                                                                                                                                                                                                                                                                                                                                                                                                                                                                                                                                                                                                                                                                                                                                                                                                                                                                                                                                                                                                               |
| Horiz 6) Existing Pad: Yes or No No 7) Proposed Target Formation(s),                      | Zontal X            | inated Thickness            | _ Bay                | Pressure(s):      | 2-2-21                                                                                                                                                                                                                                                                                                                                                                                                                                                                                                                                                                                                                                                                                                                                                                                                                                                                                                                                                                                                                                                                                                                                                                                                                                                                                                                                                                                                                                                                                                                                                                                                                                                                                                                                                                                                                                                                                                                                                                                                                                                                                                                        |
| Marcellus at 7214' / 7315' and 1                                                          |                     |                             |                      | r ressure(s).     |                                                                                                                                                                                                                                                                                                                                                                                                                                                                                                                                                                                                                                                                                                                                                                                                                                                                                                                                                                                                                                                                                                                                                                                                                                                                                                                                                                                                                                                                                                                                                                                                                                                                                                                                                                                                                                                                                                                                                                                                                                                                                                                               |
| 8) Proposed Total Vertical Depth                                                          | : 7240'             |                             |                      |                   |                                                                                                                                                                                                                                                                                                                                                                                                                                                                                                                                                                                                                                                                                                                                                                                                                                                                                                                                                                                                                                                                                                                                                                                                                                                                                                                                                                                                                                                                                                                                                                                                                                                                                                                                                                                                                                                                                                                                                                                                                                                                                                                               |
| 9) Formation at Total Vertical De                                                         |                     | 3                           |                      | Office of         | of Oil and Gas                                                                                                                                                                                                                                                                                                                                                                                                                                                                                                                                                                                                                                                                                                                                                                                                                                                                                                                                                                                                                                                                                                                                                                                                                                                                                                                                                                                                                                                                                                                                                                                                                                                                                                                                                                                                                                                                                                                                                                                                                                                                                                                |
| 10) Proposed Total Measured De                                                            | pth: 24,760'        |                             |                      | FEB               | 1 9 2021                                                                                                                                                                                                                                                                                                                                                                                                                                                                                                                                                                                                                                                                                                                                                                                                                                                                                                                                                                                                                                                                                                                                                                                                                                                                                                                                                                                                                                                                                                                                                                                                                                                                                                                                                                                                                                                                                                                                                                                                                                                                                                                      |
| 11) Proposed Horizontal Leg Len                                                           | gth: 17,066'        |                             |                      | WV D              | epartment of                                                                                                                                                                                                                                                                                                                                                                                                                                                                                                                                                                                                                                                                                                                                                                                                                                                                                                                                                                                                                                                                                                                                                                                                                                                                                                                                                                                                                                                                                                                                                                                                                                                                                                                                                                                                                                                                                                                                                                                                                                                                                                                  |
| 12) Approximate Fresh Water Str                                                           | ata Depths:         | 135', 480', 640             | )', 728'             | Enviore           | TOTAL |
| <ul><li>13) Method to Determine Fresh V</li><li>14) Approximate Saltwater Depth</li></ul> | rater Deptilis.     | Nearest offset w<br>), 2010 | vell data            |                   |                                                                                                                                                                                                                                                                                                                                                                                                                                                                                                                                                                                                                                                                                                                                                                                                                                                                                                                                                                                                                                                                                                                                                                                                                                                                                                                                                                                                                                                                                                                                                                                                                                                                                                                                                                                                                                                                                                                                                                                                                                                                                                                               |
| 15) Approximate Coal Seam Dep                                                             | ths: 501, 650', 730 | )', 736' (Surface casir     | ng is being extended | d to cover the co | oal in the DTI Storage Field                                                                                                                                                                                                                                                                                                                                                                                                                                                                                                                                                                                                                                                                                                                                                                                                                                                                                                                                                                                                                                                                                                                                                                                                                                                                                                                                                                                                                                                                                                                                                                                                                                                                                                                                                                                                                                                                                                                                                                                                                                                                                                  |
| 16) Approximate Depth to Possib                                                           |                     |                             |                      |                   |                                                                                                                                                                                                                                                                                                                                                                                                                                                                                                                                                                                                                                                                                                                                                                                                                                                                                                                                                                                                                                                                                                                                                                                                                                                                                                                                                                                                                                                                                                                                                                                                                                                                                                                                                                                                                                                                                                                                                                                                                                                                                                                               |
| 17) Does Proposed well location directly overlying or adjacent to a                       |                     | ms<br>Yes                   | N                    | vo X              |                                                                                                                                                                                                                                                                                                                                                                                                                                                                                                                                                                                                                                                                                                                                                                                                                                                                                                                                                                                                                                                                                                                                                                                                                                                                                                                                                                                                                                                                                                                                                                                                                                                                                                                                                                                                                                                                                                                                                                                                                                                                                                                               |
| (a) If Yes, provide Mine Info:                                                            | Name:               |                             |                      |                   |                                                                                                                                                                                                                                                                                                                                                                                                                                                                                                                                                                                                                                                                                                                                                                                                                                                                                                                                                                                                                                                                                                                                                                                                                                                                                                                                                                                                                                                                                                                                                                                                                                                                                                                                                                                                                                                                                                                                                                                                                                                                                                                               |
|                                                                                           | Depth:              |                             |                      |                   |                                                                                                                                                                                                                                                                                                                                                                                                                                                                                                                                                                                                                                                                                                                                                                                                                                                                                                                                                                                                                                                                                                                                                                                                                                                                                                                                                                                                                                                                                                                                                                                                                                                                                                                                                                                                                                                                                                                                                                                                                                                                                                                               |
|                                                                                           | Seam:               |                             |                      |                   |                                                                                                                                                                                                                                                                                                                                                                                                                                                                                                                                                                                                                                                                                                                                                                                                                                                                                                                                                                                                                                                                                                                                                                                                                                                                                                                                                                                                                                                                                                                                                                                                                                                                                                                                                                                                                                                                                                                                                                                                                                                                                                                               |
|                                                                                           | Owner:              |                             |                      |                   |                                                                                                                                                                                                                                                                                                                                                                                                                                                                                                                                                                                                                                                                                                                                                                                                                                                                                                                                                                                                                                                                                                                                                                                                                                                                                                                                                                                                                                                                                                                                                                                                                                                                                                                                                                                                                                                                                                                                                                                                                                                                                                                               |

OPERATOR WELL NO. Schoen 1205 N-3H

Well Pad Name: Schoen 1205

19) Describe proposed well work, including the drilling and plugging back of any pilot hole:

Drill the vertical depth to the Marcellus at an estimated total vertical depth of approximately 7240 feet. Drill horizontal leg to estimated 17,066' lateral length, 24,760' TMD. Hydraulically fracture stimulate and be capable of producing from the Marcellus Formation. Should we encounter an unanticipated void in the coal, we will install a minimum of 20' of casing below the void but not more than 100' below the void, set a basket and grout to surface. We plan to run an ACP above the Gantz/Dominion Storage interval to aid in sealing off and isolating the storage interval.