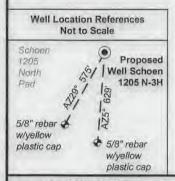

Operator's Well Number: SCHOEN 1205 N-3H

Farm Name:

GEORGE & ROSANNE SCHOOL

Horizontal 6A New Drill

U.S. WELL NUMBER: 47-033-06007-00-00

Date Issued: 3/23/2021

Promoting a healthy environment.

| API Number:         |  |
|---------------------|--|
| API Niimher         |  |
| AAAA AA TOOLUU VA . |  |

# STATE OF WEST VIRGINIA DEPARTMENT OF ENVIRONMENTAL PROTECTION, OFFICE OF OIL AND GAS WELL WORK PERMIT APPLICATION

| 1) Well Operator: HG Energy I                                                             | l Appalachia, L     | 494519932                   | Harrison             | Grant             | Mount Clare 7.5'                                                                                                                                                                                                                                                                                                                                                                                                                                                                                                                                                                                                                                                                                                                                                                                                                                                                                                                                                                                                                                                                                                                                                                                                                                                                                                                                                                                                                                                                                                                                                                                                                                                                                                                                                                                                                                                                                                                                                                                                                                                                                                              |
|-------------------------------------------------------------------------------------------|---------------------|-----------------------------|----------------------|-------------------|-------------------------------------------------------------------------------------------------------------------------------------------------------------------------------------------------------------------------------------------------------------------------------------------------------------------------------------------------------------------------------------------------------------------------------------------------------------------------------------------------------------------------------------------------------------------------------------------------------------------------------------------------------------------------------------------------------------------------------------------------------------------------------------------------------------------------------------------------------------------------------------------------------------------------------------------------------------------------------------------------------------------------------------------------------------------------------------------------------------------------------------------------------------------------------------------------------------------------------------------------------------------------------------------------------------------------------------------------------------------------------------------------------------------------------------------------------------------------------------------------------------------------------------------------------------------------------------------------------------------------------------------------------------------------------------------------------------------------------------------------------------------------------------------------------------------------------------------------------------------------------------------------------------------------------------------------------------------------------------------------------------------------------------------------------------------------------------------------------------------------------|
|                                                                                           |                     | Operator ID                 | County               | District          | Quadrangle                                                                                                                                                                                                                                                                                                                                                                                                                                                                                                                                                                                                                                                                                                                                                                                                                                                                                                                                                                                                                                                                                                                                                                                                                                                                                                                                                                                                                                                                                                                                                                                                                                                                                                                                                                                                                                                                                                                                                                                                                                                                                                                    |
| 2) Operator's Well Number: Sch                                                            | oen 1205 N-3H       | Well P                      | ad Name: Sch         | oen 1205          |                                                                                                                                                                                                                                                                                                                                                                                                                                                                                                                                                                                                                                                                                                                                                                                                                                                                                                                                                                                                                                                                                                                                                                                                                                                                                                                                                                                                                                                                                                                                                                                                                                                                                                                                                                                                                                                                                                                                                                                                                                                                                                                               |
| 3) Farm Name/Surface Owner:                                                               | George Schoer       | Public R                    | oad Access: N        | lcWhorter F       | Road / SR25                                                                                                                                                                                                                                                                                                                                                                                                                                                                                                                                                                                                                                                                                                                                                                                                                                                                                                                                                                                                                                                                                                                                                                                                                                                                                                                                                                                                                                                                                                                                                                                                                                                                                                                                                                                                                                                                                                                                                                                                                                                                                                                   |
| 4) Elevation, current ground: _                                                           | 1410' EI            | evation, propose            | d post-construc      | tion: 1407'       |                                                                                                                                                                                                                                                                                                                                                                                                                                                                                                                                                                                                                                                                                                                                                                                                                                                                                                                                                                                                                                                                                                                                                                                                                                                                                                                                                                                                                                                                                                                                                                                                                                                                                                                                                                                                                                                                                                                                                                                                                                                                                                                               |
| 5) Well Type (a) Gas x Other                                                              | Oil                 | Un                          | derground Stor       | age               |                                                                                                                                                                                                                                                                                                                                                                                                                                                                                                                                                                                                                                                                                                                                                                                                                                                                                                                                                                                                                                                                                                                                                                                                                                                                                                                                                                                                                                                                                                                                                                                                                                                                                                                                                                                                                                                                                                                                                                                                                                                                                                                               |
| (b)If Gas Shall                                                                           | low X               | Deep                        | _                    |                   |                                                                                                                                                                                                                                                                                                                                                                                                                                                                                                                                                                                                                                                                                                                                                                                                                                                                                                                                                                                                                                                                                                                                                                                                                                                                                                                                                                                                                                                                                                                                                                                                                                                                                                                                                                                                                                                                                                                                                                                                                                                                                                                               |
| Horiz 6) Existing Pad: Yes or No No 7) Proposed Target Formation(s),                      | Zontal X            | inated Thickness            | _ Bay                | Pressure(s):      | 2-2-21                                                                                                                                                                                                                                                                                                                                                                                                                                                                                                                                                                                                                                                                                                                                                                                                                                                                                                                                                                                                                                                                                                                                                                                                                                                                                                                                                                                                                                                                                                                                                                                                                                                                                                                                                                                                                                                                                                                                                                                                                                                                                                                        |
| Marcellus at 7214' / 7315' and 1                                                          |                     |                             |                      | r ressure(s).     |                                                                                                                                                                                                                                                                                                                                                                                                                                                                                                                                                                                                                                                                                                                                                                                                                                                                                                                                                                                                                                                                                                                                                                                                                                                                                                                                                                                                                                                                                                                                                                                                                                                                                                                                                                                                                                                                                                                                                                                                                                                                                                                               |
| 8) Proposed Total Vertical Depth                                                          | : 7240'             |                             |                      |                   |                                                                                                                                                                                                                                                                                                                                                                                                                                                                                                                                                                                                                                                                                                                                                                                                                                                                                                                                                                                                                                                                                                                                                                                                                                                                                                                                                                                                                                                                                                                                                                                                                                                                                                                                                                                                                                                                                                                                                                                                                                                                                                                               |
| 9) Formation at Total Vertical De                                                         |                     | 3                           |                      | Office of         | of Oil and Gas                                                                                                                                                                                                                                                                                                                                                                                                                                                                                                                                                                                                                                                                                                                                                                                                                                                                                                                                                                                                                                                                                                                                                                                                                                                                                                                                                                                                                                                                                                                                                                                                                                                                                                                                                                                                                                                                                                                                                                                                                                                                                                                |
| 10) Proposed Total Measured De                                                            | pth: 24,760'        |                             |                      | FEB               | 1 9 2021                                                                                                                                                                                                                                                                                                                                                                                                                                                                                                                                                                                                                                                                                                                                                                                                                                                                                                                                                                                                                                                                                                                                                                                                                                                                                                                                                                                                                                                                                                                                                                                                                                                                                                                                                                                                                                                                                                                                                                                                                                                                                                                      |
| 11) Proposed Horizontal Leg Len                                                           | gth: 17,066'        |                             |                      | WV D              | epartment of                                                                                                                                                                                                                                                                                                                                                                                                                                                                                                                                                                                                                                                                                                                                                                                                                                                                                                                                                                                                                                                                                                                                                                                                                                                                                                                                                                                                                                                                                                                                                                                                                                                                                                                                                                                                                                                                                                                                                                                                                                                                                                                  |
| 12) Approximate Fresh Water Str                                                           | ata Depths:         | 135', 480', 640             | )', 728'             | Enviore           | TOTAL |
| <ul><li>13) Method to Determine Fresh V</li><li>14) Approximate Saltwater Depth</li></ul> | rater Deptilis.     | Nearest offset w<br>), 2010 | vell data            |                   |                                                                                                                                                                                                                                                                                                                                                                                                                                                                                                                                                                                                                                                                                                                                                                                                                                                                                                                                                                                                                                                                                                                                                                                                                                                                                                                                                                                                                                                                                                                                                                                                                                                                                                                                                                                                                                                                                                                                                                                                                                                                                                                               |
| 15) Approximate Coal Seam Dep                                                             | ths: 501, 650', 730 | )', 736' (Surface casir     | ng is being extended | d to cover the co | oal in the DTI Storage Field                                                                                                                                                                                                                                                                                                                                                                                                                                                                                                                                                                                                                                                                                                                                                                                                                                                                                                                                                                                                                                                                                                                                                                                                                                                                                                                                                                                                                                                                                                                                                                                                                                                                                                                                                                                                                                                                                                                                                                                                                                                                                                  |
| 16) Approximate Depth to Possib                                                           |                     |                             |                      |                   |                                                                                                                                                                                                                                                                                                                                                                                                                                                                                                                                                                                                                                                                                                                                                                                                                                                                                                                                                                                                                                                                                                                                                                                                                                                                                                                                                                                                                                                                                                                                                                                                                                                                                                                                                                                                                                                                                                                                                                                                                                                                                                                               |
| 17) Does Proposed well location directly overlying or adjacent to a                       |                     | ms<br>Yes                   | N                    | vo X              |                                                                                                                                                                                                                                                                                                                                                                                                                                                                                                                                                                                                                                                                                                                                                                                                                                                                                                                                                                                                                                                                                                                                                                                                                                                                                                                                                                                                                                                                                                                                                                                                                                                                                                                                                                                                                                                                                                                                                                                                                                                                                                                               |
| (a) If Yes, provide Mine Info:                                                            | Name:               |                             |                      |                   |                                                                                                                                                                                                                                                                                                                                                                                                                                                                                                                                                                                                                                                                                                                                                                                                                                                                                                                                                                                                                                                                                                                                                                                                                                                                                                                                                                                                                                                                                                                                                                                                                                                                                                                                                                                                                                                                                                                                                                                                                                                                                                                               |
|                                                                                           | Depth:              |                             |                      |                   |                                                                                                                                                                                                                                                                                                                                                                                                                                                                                                                                                                                                                                                                                                                                                                                                                                                                                                                                                                                                                                                                                                                                                                                                                                                                                                                                                                                                                                                                                                                                                                                                                                                                                                                                                                                                                                                                                                                                                                                                                                                                                                                               |
|                                                                                           | Seam:               |                             |                      |                   |                                                                                                                                                                                                                                                                                                                                                                                                                                                                                                                                                                                                                                                                                                                                                                                                                                                                                                                                                                                                                                                                                                                                                                                                                                                                                                                                                                                                                                                                                                                                                                                                                                                                                                                                                                                                                                                                                                                                                                                                                                                                                                                               |
|                                                                                           | Owner:              |                             |                      |                   |                                                                                                                                                                                                                                                                                                                                                                                                                                                                                                                                                                                                                                                                                                                                                                                                                                                                                                                                                                                                                                                                                                                                                                                                                                                                                                                                                                                                                                                                                                                                                                                                                                                                                                                                                                                                                                                                                                                                                                                                                                                                                                                               |

OPERATOR WELL NO. Schoen 1205 N-3H

Well Pad Name: Schoen 1205

19) Describe proposed well work, including the drilling and plugging back of any pilot hole:

Drill the vertical depth to the Marcellus at an estimated total vertical depth of approximately 7240 feet. Drill horizontal leg to estimated 17,066' lateral length, 24,760' TMD. Hydraulically fracture stimulate and be capable of producing from the Marcellus Formation. Should we encounter an unanticipated void in the coal, we will install a minimum of 20' of casing below the void but not more than 100' below the void, set a basket and grout to surface. We plan to run an ACP above the Gantz/Dominion Storage interval to aid in sealing off and isolating the storage interval.