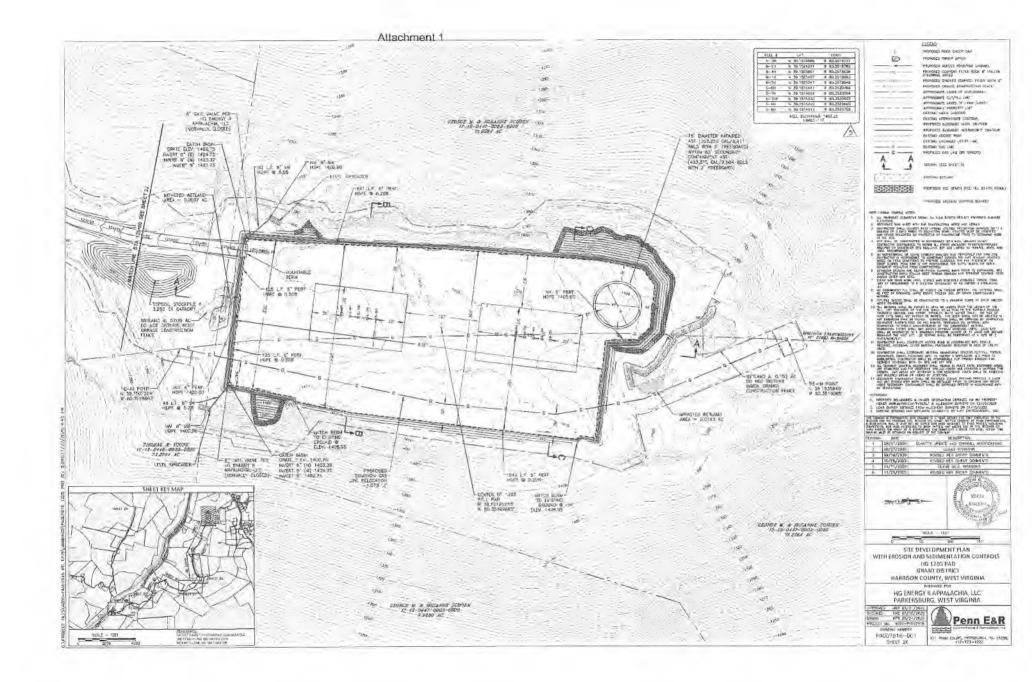

#### FINDINGS OF THE CHIEF

In support of this Order, the Chief hereby finds the following:

- OOG, an office within the West Virginia Department of Environmental Protection, is the agency
  with the duty and authority to execute and enforce W. Va. Code §22-6-1 and §22-6A-1 et seq., and
  the rules and regulations promulgated thereunder.
- 2. HG is a "person" as defined by W. Va. Code §22-6-1(n), with a corporate address as 5260 Dupont Circle, Parkersburg, WV 26101.
- On September 3, 2020 HG submitted a well work permit application identified as API# 47-033-05995. The well is located on the Schoen 1205 Pad in the Grant Creek District of Harrison County, West Virginia.
- 4. On September 3, 2020 HG requested a waiver for Wetlands A and B as outlined in Attachment 1, from well location restriction requirements in W. Va. Code §22-6A-12(b) for the well work permit application identified as API# 47-033-05995. Wetlands C, D and E are excluded from this waiver, they are more then 100' from the LOD of the pad.

#### **ORDER**

West Virginia Code §22-6A-12(b) requires, in part, that "no well pad may be prepared or well drilled within one hundred feet measured horizontally from any perennial stream, natural or artificial lake, pond or reservoir, or a wetland. The Office of Oil and Gas grants the request for a waiver for Wetlands A and B from well location restriction requirements in W. Va. Code §22-6A-12(b) for the well work permit application identified as API#s 47-033-05995. The Office of Oil and Gas hereby **ORDERS** that HG shall meet the following site construction and operational requirements for the Schoen 1205 Well Pad:

- a. A berm shall be constructed around the perimeter of the pad to contain any potential spills and storm water runoff. Berm is to be at least twenty-four inches (24") in height.
- b. Erosion control blankets shall be installed on all slopes and down gradient locations of the pad as erosion and sediment controlling BMPs.
- c. Wetlands A and B shall be protected by two layers of eight (8") compost filter sock. This along with temporary and permanent vegetative cover will prevent sediment from reaching the wetlands.
- d. Disturbed areas not used for operations shall be seeded and mulched per the seeding tables in the WVDEP-OOG Erosion and Sediment Control Manual.
- e. Drill cuttings and associated drilling mud shall be disposed of in a permitted landfill.
- f. Waste generated by the flowback treatment systems shall be sent to offsite disposal at a permitted landfill.
- g. Weekly site inspections shall be conducted to monitor and maintain the integrity of the BMP storm water controls.
- h. Weekly storm water and spill prevention inspections shall be conducted focusing on storm water and spill prevention BMPs and maintenance of these BMPs.
- i. Inspections of the storm water and spill prevention measures shall be conducted after any major storm event defined as a half inch (½") rain within any twenty-four (24) hour period.
- j. Pad inspections shall be conducted no less than once a week to identify and mitigate potential deficiencies.
- k. All records from inspections shall be maintained on site for the life of the project and be available upon request.