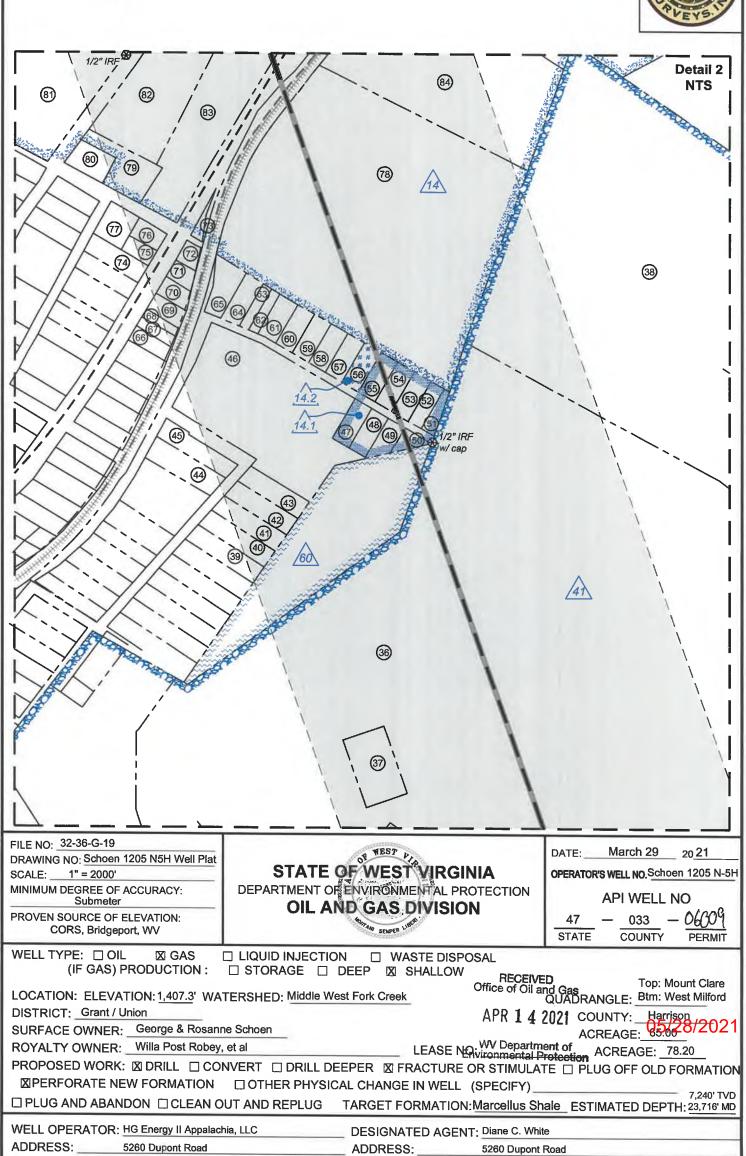

API NO. 47- 033 - 06009 H6A OPERATOR WELL NO. Schoen 1205 N-5H Well Pad Name: Schoen 1205

# STATE OF WEST VIRGINIA DEPARTMENT OF ENVIRONMENTAL PROTECTION, OFFICE OF OIL AND GAS WELL WORK PERMIT APPLICATION

| 1) Well Operato                   | HG Fne                        | erav II          | Appal               | achia. ⊥           | 494519932                            | Harrison             | Grant           | Mount Clare 7.5'             |
|-----------------------------------|-------------------------------|------------------|---------------------|--------------------|--------------------------------------|----------------------|-----------------|------------------------------|
| i) well Operato                   | )r; 110 Lin                   | יי צפיי          | - wpol              |                    | Operator ID                          | County               | District        | Quadrangle                   |
| 2) Operator's W                   | Vell Number                   | Scho             | oen 12              | 05 N-5H            | Well I                               | Pad Name: Sch        | oen 1205        |                              |
| 3) Farm Name/S                    | Surface Own                   | ner: _C          | Seorge              | Schoer             | Public R                             | oad Access: _        | AcWhorter F     | Road / SR25                  |
| 4) Elevation, cu                  | arrent ground                 | d:               | 1410'               | EI                 | evation, propos                      | ed post-constru      | ction: 1407     | 1                            |
| 5) Well Type                      |                               |                  |                     | Oil _              | Ŭ:                                   | nderground Sto       | rage            |                              |
|                                   | Other                         |                  |                     |                    |                                      |                      |                 |                              |
|                                   | (b)If Gas                     | Shall            | ow                  | X                  | Deep                                 | _                    |                 | _                            |
|                                   |                               |                  | zontal              | <u>X</u>           |                                      |                      |                 | 50W<br>3/24/3                |
| <ol><li>6) Existing Pad</li></ol> |                               |                  |                     |                    |                                      |                      | D ()            | 3/24/3                       |
| 7) Proposed Ta                    | rget Format                   | ion(s),          | Depth:              | (s), Antic         | cipated Thicknes<br>Anticipated pres | ss and Expected      | Pressure(s):    | . 31-                        |
|                                   |                               |                  |                     |                    | Anticipated pres                     | Suic at 40 14m.      |                 |                              |
| 8) Proposed To                    |                               |                  |                     |                    |                                      |                      |                 |                              |
| 9) Formation at                   | t Total Verti                 | ical De          | P                   | Viarcellu          | S                                    |                      |                 |                              |
| 10) Proposed T                    | Total Measur                  | red De           | pth:                | 23,716'            |                                      |                      |                 |                              |
| 11) Proposed F                    | Horizontal L                  | eg Len           | igth:               | 14,876'            |                                      |                      |                 |                              |
| 12) Approxima                     | ate Fresh Wa                  | ater Sti         | rata De             | pths:              | 135', 480', 64                       | 10', 728'            |                 |                              |
| 13) Method to                     | Determine I                   | Fresh V          | Water I             | Depths:            | Nearest offset                       | well data            |                 |                              |
| 14) Approxima                     | ate Saltwate                  | r Deptl          | hs: 1               | 730, 178           | 0, 2010                              |                      |                 |                              |
| 15) Approxima                     | ate Coal Sea                  | ım Dep           | oths: 5             | 01, 650', 73       | 0', 736' (Surface ca                 | sing is being extend | ed to cover the | coal in the DTI Storage Fiel |
| 16) Approxima                     | ate Depth to                  | Possil           | ole Voi             | d (coal n          | nine, karst, other                   | ): None              |                 |                              |
| 17) Does Prop<br>directly overly  | osed well lo<br>ving or adjac | cation<br>ent to | contair<br>an activ | n coal seave mine? | ams<br>Yes                           |                      | No X            |                              |
| (a) If Yes, pr                    | ovide Mine                    | Info:            | Name                | ):<br>             |                                      |                      |                 |                              |
| <del>"</del>                      |                               |                  | Depth               | 1:                 |                                      |                      |                 |                              |
|                                   |                               |                  | Seam                | :                  |                                      |                      |                 |                              |
|                                   |                               |                  | Owne                | er:                |                                      |                      |                 |                              |

RECEIVED Office of Oil and Gas

APR 1 4 2021

Page 1 of 3

WV Department of Environmental Protection

API NO. 47- 033- 06009 OPERATOR WELL NO. Schoen 1205 N-5H

Well Pad Name: Schoen 1205

18)