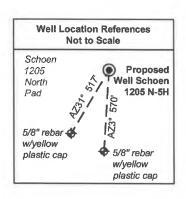

API NO. 47- 033 - 06009 H6A OPERATOR WELL NO. Schoen 1205 N-5H Well Pad Name: Schoen 1205

# STATE OF WEST VIRGINIA DEPARTMENT OF ENVIRONMENTAL PROTECTION, OFFICE OF OIL AND GAS WELL WORK PERMIT APPLICATION

| 1) Well Operato                   | HG Fne                        | erav II          | Appal               | achia. ⊥           | 494519932                            | Harrison             | Grant           | Mount Clare 7.5'             |
|-----------------------------------|-------------------------------|------------------|---------------------|--------------------|--------------------------------------|----------------------|-----------------|------------------------------|
| i) well Operato                   | )r; 110 Lin                   | יי צפיי          | - wpol              |                    | Operator ID                          | County               | District        | Quadrangle                   |
| 2) Operator's W                   | Vell Number                   | Scho             | oen 12              | 05 N-5H            | Well I                               | Pad Name: Sch        | oen 1205        |                              |
| 3) Farm Name/S                    | Surface Own                   | ner: _C          | Seorge              | Schoer             | Public R                             | oad Access: _        | AcWhorter F     | Road / SR25                  |
| 4) Elevation, cu                  | arrent ground                 | d:               | 1410'               | EI                 | evation, propos                      | ed post-constru      | ction: 1407     | 1                            |
| 5) Well Type                      |                               |                  |                     | Oil _              | Ŭ:                                   | nderground Sto       | rage            |                              |
|                                   | Other                         |                  |                     |                    |                                      |                      |                 |                              |
|                                   | (b)If Gas                     | Shall            | ow                  | X                  | Deep                                 | _                    |                 | _                            |
|                                   |                               |                  | zontal              | <u>X</u>           |                                      |                      |                 | 50W<br>3/24/3                |
| <ol><li>6) Existing Pad</li></ol> |                               |                  |                     |                    |                                      |                      | D ()            | 3/24/3                       |
| 7) Proposed Ta                    | rget Format                   | ion(s),          | Depth:              | (s), Antic         | cipated Thicknes<br>Anticipated pres | ss and Expected      | Pressure(s):    | . 31-                        |
|                                   |                               |                  |                     |                    | Anticipated pres                     | Suic at 40 14m.      |                 |                              |
| 8) Proposed To                    |                               |                  |                     |                    |                                      |                      |                 |                              |
| 9) Formation at                   | t Total Verti                 | ical De          | P                   | Viarcellu          | S                                    |                      |                 |                              |
| 10) Proposed T                    | Total Measur                  | red De           | pth:                | 23,716'            |                                      |                      |                 |                              |
| 11) Proposed F                    | Horizontal L                  | eg Len           | igth:               | 14,876'            |                                      |                      |                 |                              |
| 12) Approxima                     | ate Fresh Wa                  | ater Sti         | rata De             | pths:              | 135', 480', 64                       | 10', 728'            |                 |                              |
| 13) Method to                     | Determine I                   | Fresh V          | Water I             | Depths:            | Nearest offset                       | well data            |                 |                              |
| 14) Approxima                     | ate Saltwate                  | r Deptl          | hs: 1               | 730, 178           | 0, 2010                              |                      |                 |                              |
| 15) Approxima                     | ate Coal Sea                  | ım Dep           | oths: 5             | 01, 650', 73       | 0', 736' (Surface ca                 | sing is being extend | ed to cover the | coal in the DTI Storage Fiel |
| 16) Approxima                     | ate Depth to                  | Possil           | ole Voi             | d (coal n          | nine, karst, other                   | ): None              |                 |                              |
| 17) Does Prop<br>directly overly  | osed well lo<br>ving or adjac | cation<br>ent to | contair<br>an activ | n coal seave mine? | ams<br>Yes                           |                      | No X            |                              |
| (a) If Yes, pr                    | ovide Mine                    | Info:            | Name                | ):<br>             |                                      |                      |                 |                              |
| <del>"</del>                      |                               |                  | Depth               | 1:                 |                                      |                      |                 |                              |
|                                   |                               |                  | Seam                | :                  |                                      |                      |                 |                              |
|                                   |                               |                  | Owne                | er:                |                                      |                      |                 |                              |