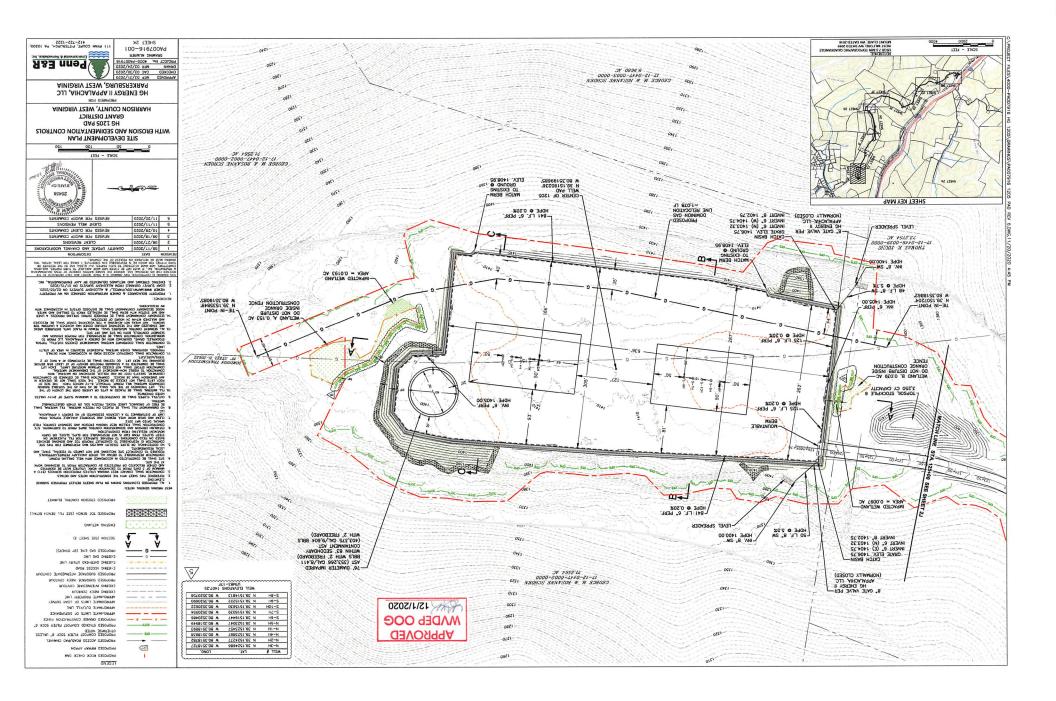

### FINDINGS OF THE CHIEF

In support of this Order, the Chief hereby finds the following:

- 1. OOG, an office within the West Virginia Department of Environmental Protection, is the agency with the duty and authority to execute and enforce W. Va. Code §22-6-1 and §22-6A-1 et seq., and the rules and regulations promulgated thereunder.
- 2. HG is a "person" as defined by W. Va. Code §22-6-1(n), with a corporate address as 5260 Dupont Circle, Parkersburg, WV 26101.
- 3. On September 3, 2020 HG submitted a well work permit application identified as API# 47-033-05995. The well is located on the Schoen 1205 Pad in the Grant Creek District of Harrison County, West Virginia.
- 4. On September 3, 2020 HG requested a waiver for Wetlands A and B as outlined in Attachment 1, from well location restriction requirements in W. Va. Code §22-6A-12(b) for the well work permit application identified as API# 47-033-05995. Wetlands C, D and E are excluded from this waiver, they are more then 100' from the LOD of the pad.

### **ORDER**

West Virginia Code §22-6A-12(b) requires, in part, that "no well pad may be prepared or well drilled within one hundred feet measured horizontally from any perennial stream, natural or artificial lake, pond or reservoir, or a wetland. The Office of Oil and Gas grants the request for a waiver for Wetlands A and B from well location restriction requirements in W. Va. Code §22-6A-12(b) for the well work permit application identified as API#s 47-033-05995. The Office of Oil and Gas hereby **ORDERS** that HG shall meet the following site construction and operational requirements for the Schoen 1205 Well Pad:

- a. A berm shall be constructed around the perimeter of the pad to contain any potential spills and storm water runoff. Berm is to be at least twenty-four inches (24") in height.
- b. Erosion control blankets shall be installed on all slopes and down gradient locations of the pad as erosion and sediment controlling BMPs.
- c. Wetlands A and B shall be protected by two layers of eight (8") compost filter sock. This along with temporary and permanent vegetative cover will prevent sediment from reaching the wetlands.
- d. Disturbed areas not used for operations shall be seeded and mulched per the seeding tables in the WVDEP-OOG Erosion and Sediment Control Manual.
- e. Drill cuttings and associated drilling mud shall be disposed of in a permitted landfill.
- f. Waste generated by the flowback treatment systems shall be sent to offsite disposal at a permitted landfill.
- g. Weekly site inspections shall be conducted to monitor and maintain the integrity of the BMP storm water controls.
- h. Weekly storm water and spill prevention inspections shall be conducted focusing on storm water and spill prevention BMPs and maintenance of these BMPs.
- i. Inspections of the storm water and spill prevention measures shall be conducted after any major storm event defined as a half inch (½") rain within any twenty-four (24) hour period.
- j. Pad inspections shall be conducted no less than once a week to identify and mitigate potential deficiencies.
- k. All records from inspections shall be maintained on site for the life of the project and be available upon request.

API NO. 47- 033 - 06009 H6A OPERATOR WELL NO. Schoen 1205 N-5H Well Pad Name: Schoen 1205