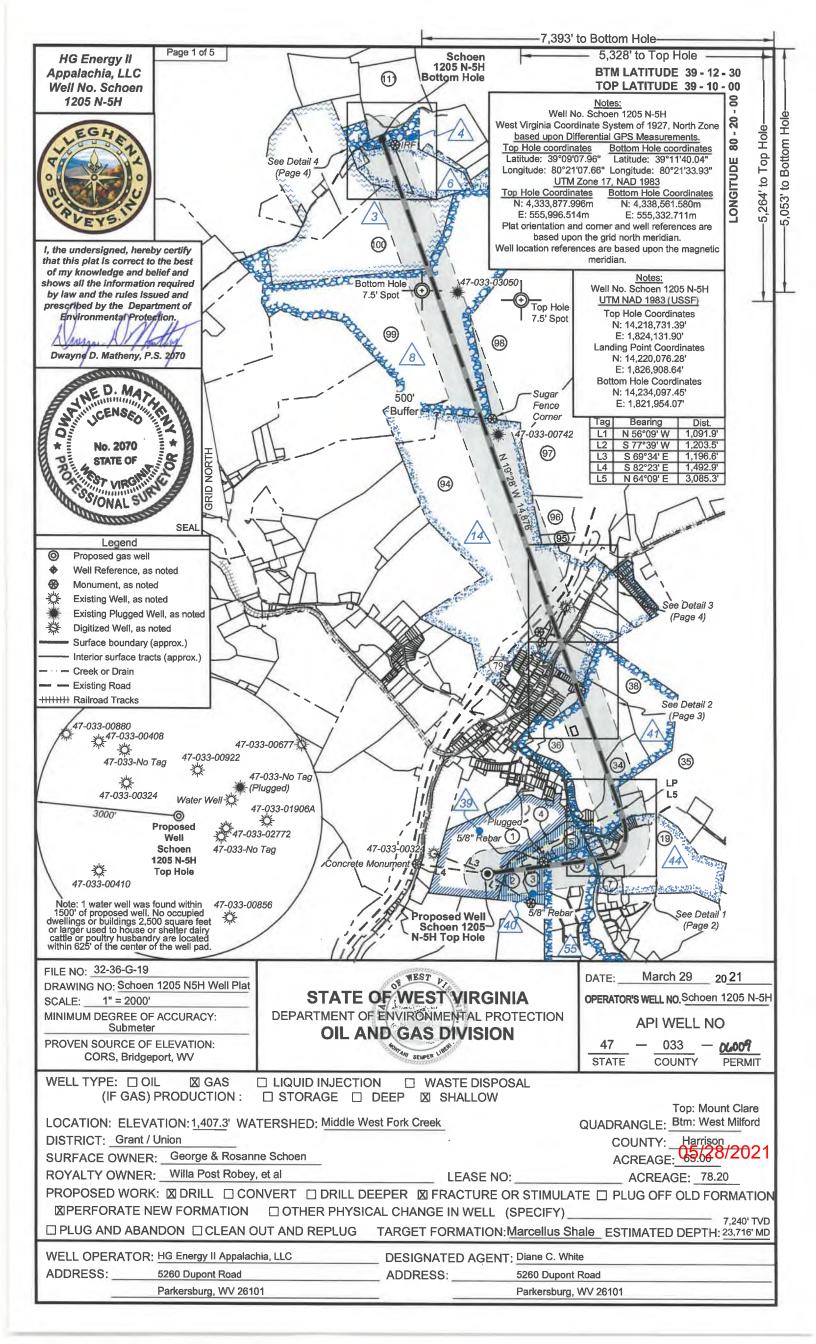

API NO. 47- 033 - 06009 H6A OPERATOR WELL NO. Schoen 1205 N-5H Well Pad Name: Schoen 1205

# STATE OF WEST VIRGINIA DEPARTMENT OF ENVIRONMENTAL PROTECTION, OFFICE OF OIL AND GAS WELL WORK PERMIT APPLICATION

| 1) Well Operato                   | HG Fne                        | erav II          | Appal               | achia. ⊥           | 494519932                            | Harrison             | Grant           | Mount Clare 7.5'             |
|-----------------------------------|-------------------------------|------------------|---------------------|--------------------|--------------------------------------|----------------------|-----------------|------------------------------|
| i) well Operato                   | )r; 110 Lin                   | יי צפיי          | - wpol              |                    | Operator ID                          | County               | District        | Quadrangle                   |
| 2) Operator's W                   | Vell Number                   | Scho             | oen 12              | 05 N-5H            | Well I                               | Pad Name: Sch        | oen 1205        |                              |
| 3) Farm Name/S                    | Surface Own                   | ner: _C          | Seorge              | Schoer             | Public R                             | oad Access: _        | AcWhorter F     | Road / SR25                  |
| 4) Elevation, cu                  | arrent ground                 | d:               | 1410'               | EI                 | evation, propos                      | ed post-constru      | ction: 1407     | 1                            |
| 5) Well Type                      |                               |                  |                     | Oil _              | Ŭ:                                   | nderground Sto       | rage            |                              |
|                                   | Other                         |                  |                     |                    |                                      |                      |                 |                              |
|                                   | (b)If Gas                     | Shall            | ow                  | X                  | Deep                                 | _                    |                 | _                            |
|                                   |                               |                  | zontal              | <u>X</u>           |                                      |                      |                 | 50W<br>3/24/3                |
| <ol><li>6) Existing Pad</li></ol> |                               |                  |                     |                    |                                      |                      | D ()            | 3/24/3                       |
| 7) Proposed Ta                    | rget Format                   | ion(s),          | Depth:              | (s), Antic         | cipated Thicknes<br>Anticipated pres | ss and Expected      | Pressure(s):    | . 31-                        |
|                                   |                               |                  |                     |                    | Anticipated pres                     | Suic at 40 14m.      |                 |                              |
| 8) Proposed To                    |                               |                  |                     |                    |                                      |                      |                 |                              |
| 9) Formation at                   | t Total Verti                 | ical De          | P                   | Viarcellu          | S                                    |                      |                 |                              |
| 10) Proposed T                    | Total Measur                  | red De           | pth:                | 23,716'            |                                      |                      |                 |                              |
| 11) Proposed F                    | Horizontal L                  | eg Len           | igth:               | 14,876'            |                                      |                      |                 |                              |
| 12) Approxima                     | ate Fresh Wa                  | ater Sti         | rata De             | pths:              | 135', 480', 64                       | 10', 728'            |                 |                              |
| 13) Method to                     | Determine I                   | Fresh V          | Water I             | Depths:            | Nearest offset                       | well data            |                 |                              |
| 14) Approxima                     | ate Saltwate                  | r Deptl          | hs: 1               | 730, 178           | 0, 2010                              |                      |                 |                              |
| 15) Approxima                     | ate Coal Sea                  | ım Dep           | oths: 5             | 01, 650', 73       | 0', 736' (Surface ca                 | sing is being extend | ed to cover the | coal in the DTI Storage Fiel |
| 16) Approxima                     | ate Depth to                  | Possil           | ole Voi             | d (coal n          | nine, karst, other                   | ): None              |                 |                              |
| 17) Does Prop<br>directly overly  | osed well lo<br>ving or adjac | cation<br>ent to | contair<br>an activ | n coal seave mine? | ams<br>Yes                           |                      | No X            |                              |
| (a) If Yes, pr                    | ovide Mine                    | Info:            | Name                | ):<br>             |                                      |                      |                 |                              |
| <del>"</del>                      |                               |                  | Depth               | 1:                 |                                      |                      |                 |                              |
|                                   |                               |                  | Seam                | :                  |                                      |                      |                 |                              |
|                                   |                               |                  | Owne                | er:                |                                      |                      |                 |                              |

RECEIVED Office of Oil and Gas

APR 1 4 2021

Page 1 of 3

WV Department of Environmental Protection

API NO. 47- 033- 06009 OPERATOR WELL NO. Schoen 1205 N-5H

Well Pad Name: Schoen 1205

18)

OPERATOR WELL NO. Schoen 1205 N-5H

Well Pad Name: Schoen 1205

19) Describe proposed well work, including the drilling and plugging back of any pilot hole:

Drill the vertical depth to the Marcellus at an estimated total vertical depth of approximately 7240 feet. Drill horizontal leg to estimated 14,876' lateral length, 23,716' TMD. Hydraulically fracture stimulate and be capable of producing from the Marcellus Formation. Should we encounter an unanticipated void in the coal, we will install a minimum of 20' of casing below the void but not more than 100' below the void, set a basket and grout to surface. We plan to run an ACP above the Gantz/Dominion Storage interval to aid in sealing off and isolating the storage interval.

- 21) Total Area to be disturbed, including roads, stockpile area, pits, etc., (acres): 29.485 acres
- 22) Area to be disturbed for well pad only, less access road (acres): 9.246 acres
- 23) Describe centralizer placement for each casing string: