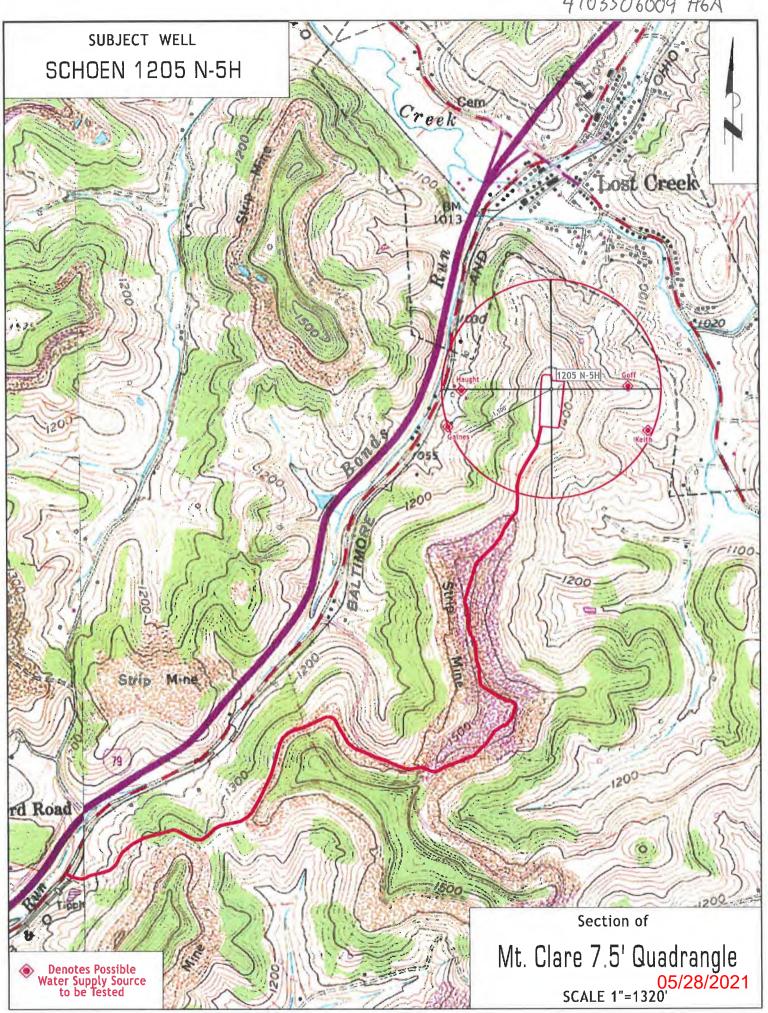

### FINDINGS OF THE CHIEF

In support of this Order, the Chief hereby finds the following:

- 1. OOG, an office within the West Virginia Department of Environmental Protection, is the agency with the duty and authority to execute and enforce W. Va. Code §22-6-1 and §22-6A-1 et seq., and the rules and regulations promulgated thereunder.
- 2. HG is a "person" as defined by W. Va. Code §22-6-1(n), with a corporate address as 5260 Dupont Circle, Parkersburg, WV 26101.
- 3. On September 3, 2020 HG submitted a well work permit application identified as API# 47-033-05995. The well is located on the Schoen 1205 Pad in the Grant Creek District of Harrison County, West Virginia.
- 4. On September 3, 2020 HG requested a waiver for Wetlands A and B as outlined in Attachment 1, from well location restriction requirements in W. Va. Code §22-6A-12(b) for the well work permit application identified as API# 47-033-05995. Wetlands C, D and E are excluded from this waiver, they are more then 100' from the LOD of the pad.

### **ORDER**

West Virginia Code §22-6A-12(b) requires, in part, that "no well pad may be prepared or well drilled within one hundred feet measured horizontally from any perennial stream, natural or artificial lake, pond or reservoir, or a wetland. The Office of Oil and Gas grants the request for a waiver for Wetlands A and B from well location restriction requirements in W. Va. Code §22-6A-12(b) for the well work permit application identified as API#s 47-033-05995. The Office of Oil and Gas hereby **ORDERS** that HG shall meet the following site construction and operational requirements for the Schoen 1205 Well Pad:

- a. A berm shall be constructed around the perimeter of the pad to contain any potential spills and storm water runoff. Berm is to be at least twenty-four inches (24") in height.
- b. Erosion control blankets shall be installed on all slopes and down gradient locations of the pad as erosion and sediment controlling BMPs.
- c. Wetlands A and B shall be protected by two layers of eight (8") compost filter sock. This along with temporary and permanent vegetative cover will prevent sediment from reaching the wetlands.
- d. Disturbed areas not used for operations shall be seeded and mulched per the seeding tables in the WVDEP-OOG Erosion and Sediment Control Manual.
- e. Drill cuttings and associated drilling mud shall be disposed of in a permitted landfill.
- f. Waste generated by the flowback treatment systems shall be sent to offsite disposal at a permitted landfill.
- g. Weekly site inspections shall be conducted to monitor and maintain the integrity of the BMP storm water controls.
- h. Weekly storm water and spill prevention inspections shall be conducted focusing on storm water and spill prevention BMPs and maintenance of these BMPs.
- i. Inspections of the storm water and spill prevention measures shall be conducted after any major storm event defined as a half inch (½") rain within any twenty-four (24) hour period.
- j. Pad inspections shall be conducted no less than once a week to identify and mitigate potential deficiencies.
- k. All records from inspections shall be maintained on site for the life of the project and be available upon request.