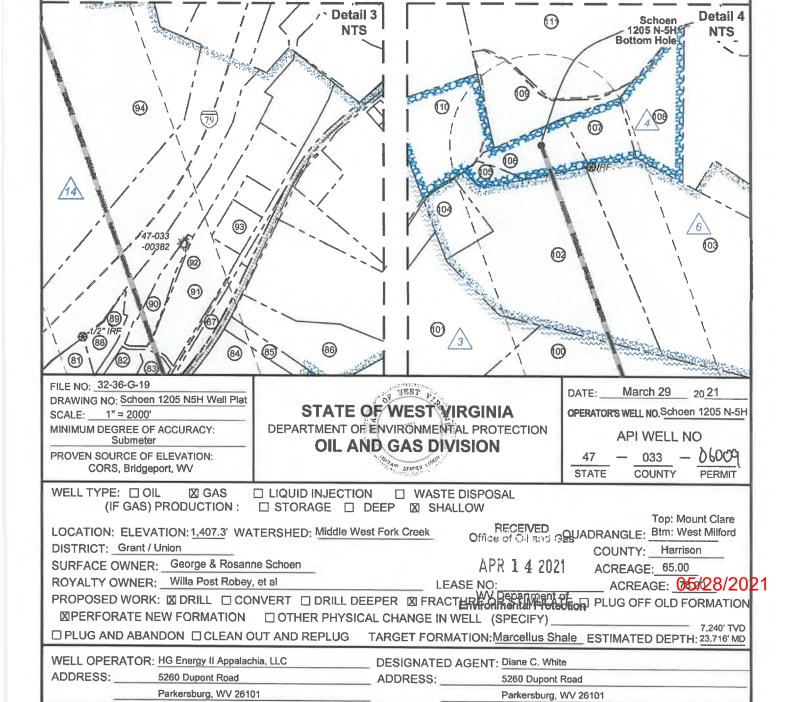

# STATE OF WEST VIRGINIA DEPARTMENT OF ENVIRONMENTAL PROTECTION, OFFICE OF OIL AND GAS WELL WORK PERMIT APPLICATION

| 1) Well Operato                   | HG Fne                        | erav II          | Appal               | achia. ⊥           | 494519932                            | Harrison             | Grant           | Mount Clare 7.5'             |
|-----------------------------------|-------------------------------|------------------|---------------------|--------------------|--------------------------------------|----------------------|-----------------|------------------------------|
| i) well Operato                   | )r; 110 Lin                   | יי צפיי          | - wpol              |                    | Operator ID                          | County               | District        | Quadrangle                   |
| 2) Operator's W                   | Vell Number                   | Scho             | oen 12              | 05 N-5H            | Well I                               | Pad Name: Sch        | oen 1205        |                              |
| 3) Farm Name/S                    | Surface Own                   | ner: _C          | Seorge              | Schoer             | Public R                             | oad Access: _        | AcWhorter F     | Road / SR25                  |
| 4) Elevation, cu                  | arrent ground                 | d:               | 1410'               | EI                 | evation, propos                      | ed post-constru      | ction: 1407     | 1                            |
| 5) Well Type                      |                               |                  |                     | Oil _              | Ŭ:                                   | nderground Sto       | rage            |                              |
|                                   | Other                         |                  |                     |                    |                                      |                      |                 |                              |
|                                   | (b)If Gas                     | Shall            | ow                  | X                  | Deep                                 | _                    |                 | _                            |
|                                   |                               |                  | zontal              | <u>X</u>           |                                      |                      |                 | 50W<br>3/24/3                |
| <ol><li>6) Existing Pad</li></ol> |                               |                  |                     |                    |                                      |                      | D ()            | 3/24/3                       |
| 7) Proposed Ta                    | rget Format                   | ion(s),          | Depth:              | (s), Antic         | cipated Thicknes<br>Anticipated pres | ss and Expected      | Pressure(s):    | . 31-                        |
|                                   |                               |                  |                     |                    | Anticipated pres                     | Suic at 40 14m.      |                 |                              |
| 8) Proposed To                    |                               |                  |                     |                    |                                      |                      |                 |                              |
| 9) Formation at                   | t Total Verti                 | ical De          | P                   | Viarcellu          | S                                    |                      |                 |                              |
| 10) Proposed T                    | Total Measur                  | red De           | pth:                | 23,716'            |                                      |                      |                 |                              |
| 11) Proposed F                    | Horizontal L                  | eg Len           | igth:               | 14,876'            |                                      |                      |                 |                              |
| 12) Approxima                     | ate Fresh Wa                  | ater Sti         | rata De             | pths:              | 135', 480', 64                       | 10', 728'            |                 |                              |
| 13) Method to                     | Determine I                   | Fresh V          | Water I             | Depths:            | Nearest offset                       | well data            |                 |                              |
| 14) Approxima                     | ate Saltwate                  | r Deptl          | hs: 1               | 730, 178           | 0, 2010                              |                      |                 |                              |
| 15) Approxima                     | ate Coal Sea                  | ım Dep           | oths: 5             | 01, 650', 73       | 0', 736' (Surface ca                 | sing is being extend | ed to cover the | coal in the DTI Storage Fiel |
| 16) Approxima                     | ate Depth to                  | Possil           | ole Voi             | d (coal n          | nine, karst, other                   | ): None              |                 |                              |
| 17) Does Prop<br>directly overly  | osed well lo<br>ving or adjac | cation<br>ent to | contair<br>an activ | n coal seave mine? | ams<br>Yes                           |                      | No X            |                              |
| (a) If Yes, pr                    | ovide Mine                    | Info:            | Name                | ):<br>             |                                      |                      |                 |                              |
| <del>"</del>                      |                               |                  | Depth               | 1:                 |                                      |                      |                 |                              |
|                                   |                               |                  | Seam                | :                  |                                      |                      |                 |                              |
|                                   |                               |                  | Owne                | er:                |                                      |                      |                 |                              |

RECEIVED Office of Oil and Gas

APR 1 4 2021

Page 1 of 3

WV Department of Environmental Protection

API NO. 47- 033- 06009 OPERATOR WELL NO. Schoen 1205 N-5H

Well Pad Name: Schoen 1205

18)