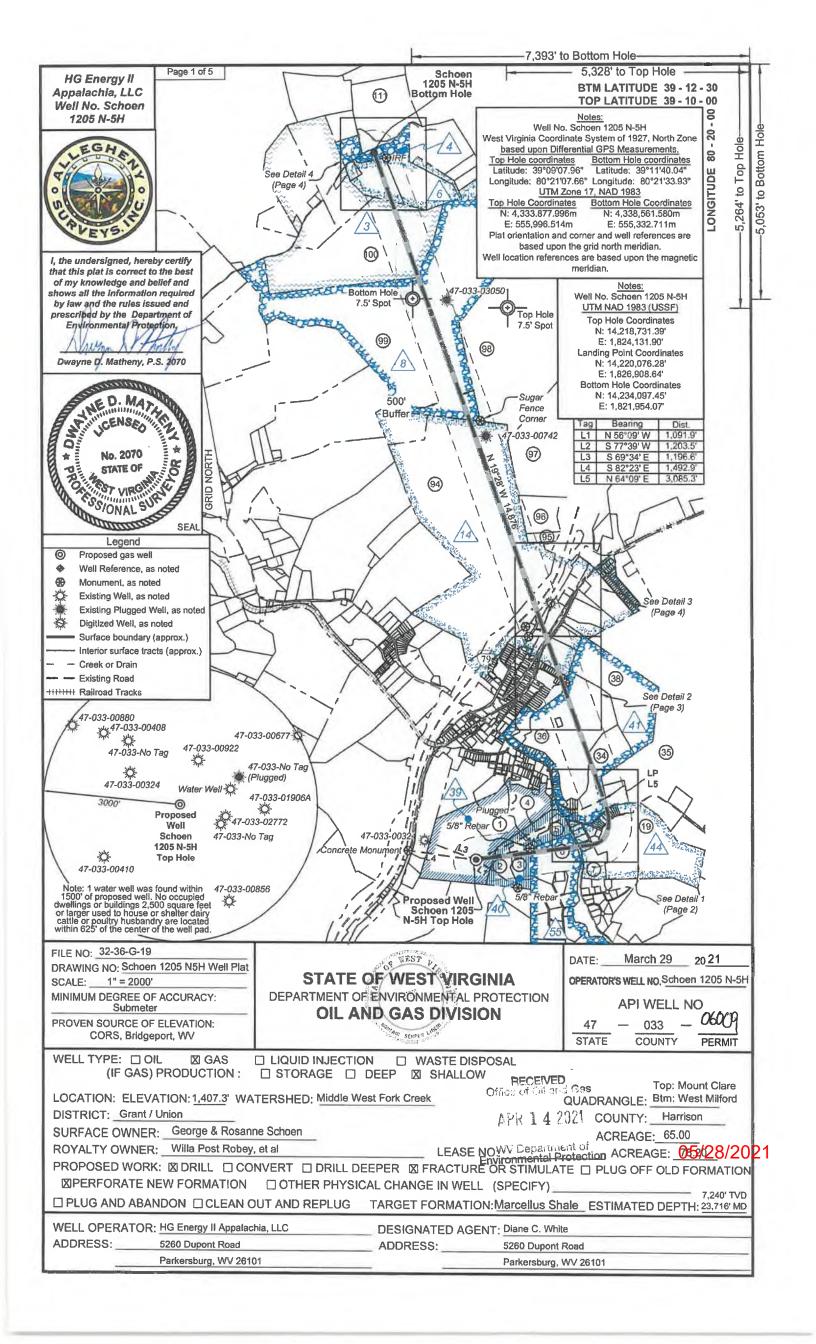

# STATE OF WEST VIRGINIA DEPARTMENT OF ENVIRONMENTAL PROTECTION, OFFICE OF OIL AND GAS WELL WORK PERMIT APPLICATION

| 1) Well Operato                   | HG Fne                        | erav II          | Appal               | achia. ⊥           | 494519932                            | Harrison             | Grant           | Mount Clare 7.5'             |
|-----------------------------------|-------------------------------|------------------|---------------------|--------------------|--------------------------------------|----------------------|-----------------|------------------------------|
| i) well Operato                   | )r; 110 Lin                   | יי צפיי          | - wpol              |                    | Operator ID                          | County               | District        | Quadrangle                   |
| 2) Operator's W                   | Vell Number                   | Scho             | oen 12              | 05 N-5H            | Well I                               | Pad Name: Sch        | oen 1205        |                              |
| 3) Farm Name/S                    | Surface Own                   | ner: _C          | Seorge              | Schoer             | Public R                             | oad Access: _        | AcWhorter F     | Road / SR25                  |
| 4) Elevation, cu                  | arrent ground                 | d:               | 1410'               | EI                 | evation, propos                      | ed post-constru      | ction: 1407     | 1                            |
| 5) Well Type                      |                               |                  |                     | Oil _              | Ŭ:                                   | nderground Sto       | rage            |                              |
|                                   | Other                         |                  |                     |                    |                                      |                      |                 |                              |
|                                   | (b)If Gas                     | Shall            | ow                  | X                  | Deep                                 | _                    |                 | _                            |
|                                   |                               |                  | zontal              | <u>X</u>           |                                      |                      |                 | 50W<br>3/24/3                |
| <ol><li>6) Existing Pad</li></ol> |                               |                  |                     |                    |                                      |                      | D ()            | 3/24/3                       |
| 7) Proposed Ta                    | rget Format                   | ion(s),          | Depth:              | (s), Antic         | cipated Thicknes<br>Anticipated pres | ss and Expected      | Pressure(s):    | . 31-                        |
|                                   |                               |                  |                     |                    | Anticipated pres                     | Suic at 40 14m.      |                 |                              |
| 8) Proposed To                    |                               |                  |                     |                    |                                      |                      |                 |                              |
| 9) Formation at                   | t Total Verti                 | ical De          | P                   | Viarcellu          | S                                    |                      |                 |                              |
| 10) Proposed T                    | Total Measur                  | red De           | pth:                | 23,716'            |                                      |                      |                 |                              |
| 11) Proposed F                    | Horizontal L                  | eg Len           | igth:               | 14,876'            |                                      |                      |                 |                              |
| 12) Approxima                     | ate Fresh Wa                  | ater Sti         | rata De             | pths:              | 135', 480', 64                       | 10', 728'            |                 |                              |
| 13) Method to                     | Determine I                   | Fresh V          | Water I             | Depths:            | Nearest offset                       | well data            |                 |                              |
| 14) Approxima                     | ate Saltwate                  | r Deptl          | hs: 1               | 730, 178           | 0, 2010                              |                      |                 |                              |
| 15) Approxima                     | ate Coal Sea                  | ım Dep           | oths: 5             | 01, 650', 73       | 0', 736' (Surface ca                 | sing is being extend | ed to cover the | coal in the DTI Storage Fiel |
| 16) Approxima                     | ate Depth to                  | Possil           | ole Voi             | d (coal n          | nine, karst, other                   | ): None              |                 |                              |
| 17) Does Prop<br>directly overly  | osed well lo<br>ving or adjac | cation<br>ent to | contair<br>an activ | n coal seave mine? | ams<br>Yes                           |                      | No X            |                              |
| (a) If Yes, pr                    | ovide Mine                    | Info:            | Name                | ):<br>             |                                      |                      |                 |                              |
| <del>"</del>                      |                               |                  | Depth               | 1:                 |                                      |                      |                 |                              |
|                                   |                               |                  | Seam                | :                  |                                      |                      |                 |                              |
|                                   |                               |                  | Owne                | er:                |                                      |                      |                 |                              |

RECEIVED Office of Oil and Gas

APR 1 4 2021

Page 1 of 3

WV Department of Environmental Protection

API NO. 47- 033- 06009 OPERATOR WELL NO. Schoen 1205 N-5H

Well Pad Name: Schoen 1205

18)