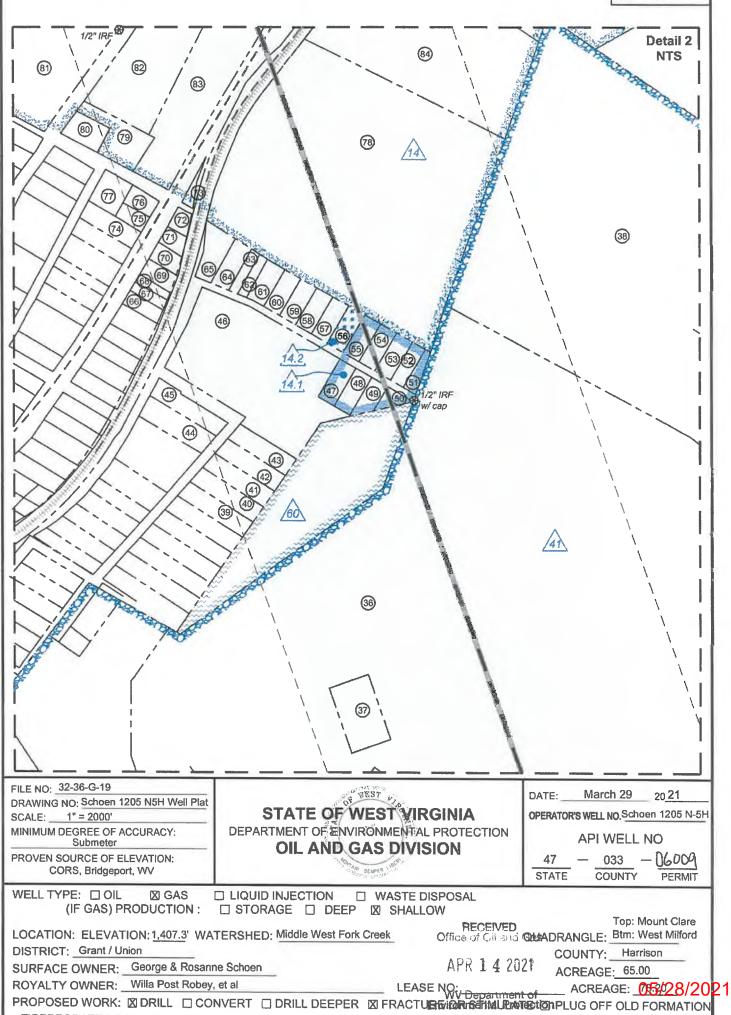

# STATE OF WEST VIRGINIA DEPARTMENT OF ENVIRONMENTAL PROTECTION, OFFICE OF OIL AND GAS WELL WORK PERMIT APPLICATION

| 1) Well Operato                   | HG Fne                        | erav II          | Appal               | achia. ⊥           | 494519932                            | Harrison             | Grant           | Mount Clare 7.5'             |
|-----------------------------------|-------------------------------|------------------|---------------------|--------------------|--------------------------------------|----------------------|-----------------|------------------------------|
| i) well Operato                   | )r; 110 Lin                   | יי צפיי          | - wpol              |                    | Operator ID                          | County               | District        | Quadrangle                   |
| 2) Operator's W                   | Vell Number                   | Scho             | oen 12              | 05 N-5H            | Well I                               | Pad Name: Sch        | oen 1205        |                              |
| 3) Farm Name/S                    | Surface Own                   | ner: _C          | Seorge              | Schoer             | Public R                             | oad Access: _        | AcWhorter F     | Road / SR25                  |
| 4) Elevation, cu                  | arrent ground                 | d:               | 1410'               | EI                 | evation, propos                      | ed post-constru      | ction: 1407     | 1                            |
| 5) Well Type                      |                               |                  |                     | Oil _              | Ŭ:                                   | nderground Sto       | rage            |                              |
|                                   | Other                         |                  |                     |                    |                                      |                      |                 |                              |
|                                   | (b)If Gas                     | Shall            | ow                  | X                  | Deep                                 | _                    |                 | _                            |
|                                   |                               |                  | zontal              | <u>X</u>           |                                      |                      |                 | 50W<br>3/24/3                |
| <ol><li>6) Existing Pad</li></ol> |                               |                  |                     |                    |                                      |                      | D ()            | 3/24/3                       |
| 7) Proposed Ta                    | rget Format                   | ion(s),          | Depth:              | (s), Antic         | cipated Thicknes<br>Anticipated pres | ss and Expected      | Pressure(s):    | . 31-                        |
|                                   |                               |                  |                     |                    | Anticipated pres                     | Suic at 40 14m.      |                 |                              |
| 8) Proposed To                    |                               |                  |                     |                    |                                      |                      |                 |                              |
| 9) Formation at                   | t Total Verti                 | ical De          | P                   | Viarcellu          | S                                    |                      |                 |                              |
| 10) Proposed T                    | Total Measur                  | red De           | pth:                | 23,716'            |                                      |                      |                 |                              |
| 11) Proposed F                    | Horizontal L                  | eg Len           | igth:               | 14,876'            |                                      |                      |                 |                              |
| 12) Approxima                     | ate Fresh Wa                  | ater Sti         | rata De             | pths:              | 135', 480', 64                       | 10', 728'            |                 |                              |
| 13) Method to                     | Determine I                   | Fresh V          | Water I             | Depths:            | Nearest offset                       | well data            |                 |                              |
| 14) Approxima                     | ate Saltwate                  | r Deptl          | hs: 1               | 730, 178           | 0, 2010                              |                      |                 |                              |
| 15) Approxima                     | ate Coal Sea                  | ım Dep           | oths: 5             | 01, 650', 73       | 0', 736' (Surface ca                 | sing is being extend | ed to cover the | coal in the DTI Storage Fiel |
| 16) Approxima                     | ate Depth to                  | Possil           | ole Voi             | d (coal n          | nine, karst, other                   | ): None              |                 |                              |
| 17) Does Prop<br>directly overly  | osed well lo<br>ving or adjac | cation<br>ent to | contair<br>an activ | n coal seave mine? | ams<br>Yes                           |                      | No X            |                              |
| (a) If Yes, pr                    | ovide Mine                    | Info:            | Name                | ):<br>             |                                      |                      |                 |                              |
| <del>"</del>                      |                               |                  | Depth               | 1:                 |                                      |                      |                 |                              |
|                                   |                               |                  | Seam                | :                  |                                      |                      |                 |                              |
|                                   |                               |                  | Owne                | er:                |                                      |                      |                 |                              |

RECEIVED Office of Oil and Gas

APR 1 4 2021

Page 1 of 3

WV Department of Environmental Protection

API NO. 47- 033- 06009 OPERATOR WELL NO. Schoen 1205 N-5H

Well Pad Name: Schoen 1205

18)