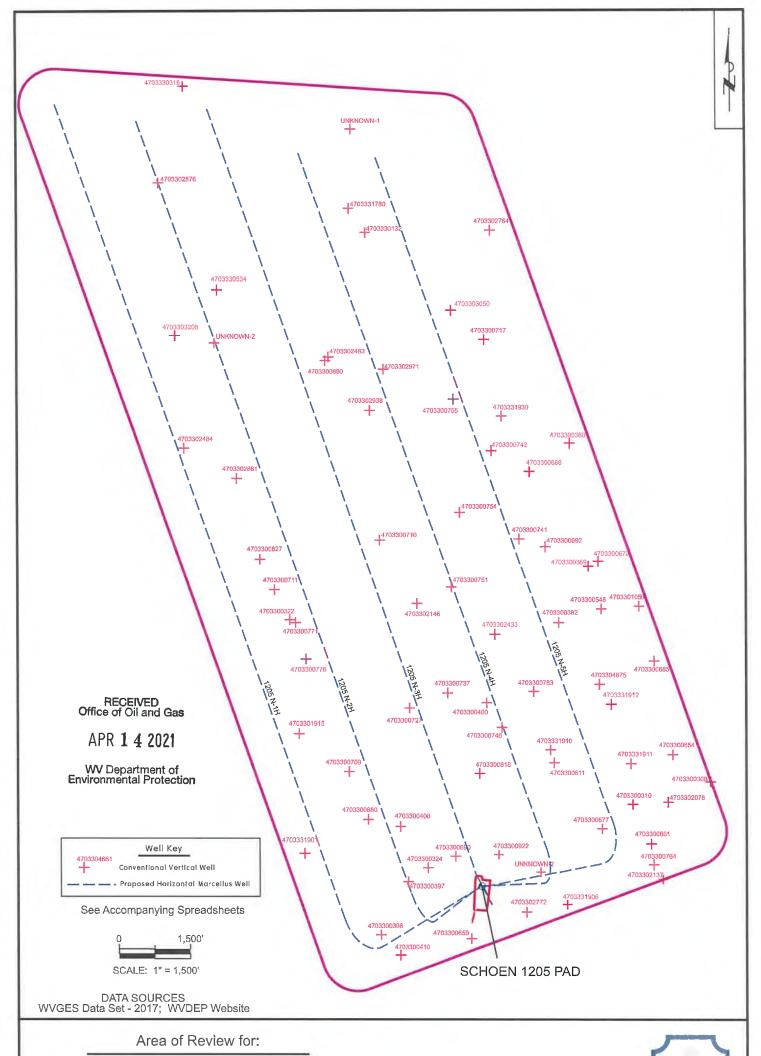

API NO. 47- 033 - 06009 H6A OPERATOR WELL NO. Schoen 1205 N-5H Well Pad Name: Schoen 1205