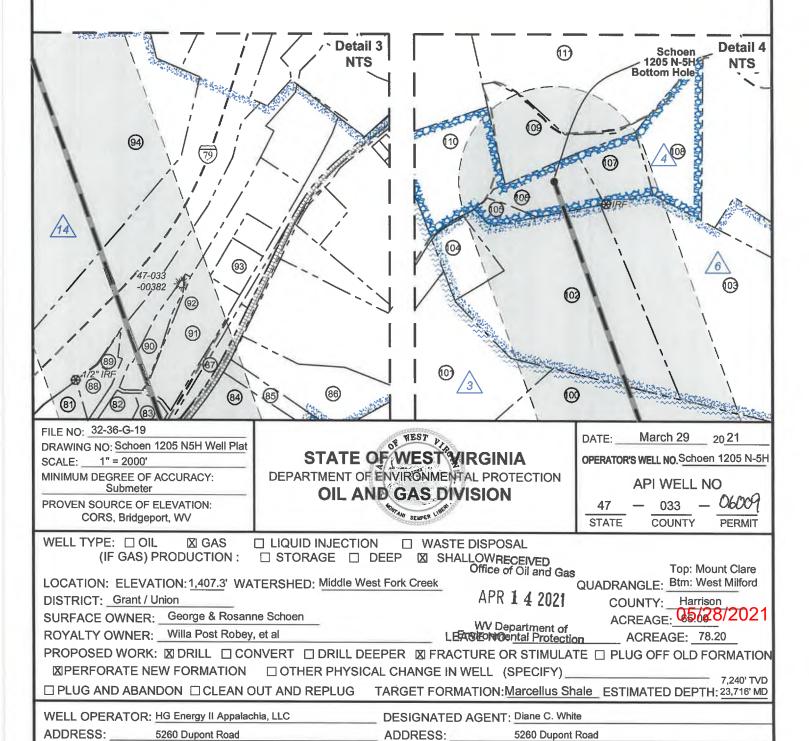

# STATE OF WEST VIRGINIA DEPARTMENT OF ENVIRONMENTAL PROTECTION, OFFICE OF OIL AND GAS WELL WORK PERMIT APPLICATION

| 1) Well Operato                   | HG Fne                        | erav II          | Appal               | achia. ⊥           | 494519932                            | Harrison             | Grant           | Mount Clare 7.5'             |
|-----------------------------------|-------------------------------|------------------|---------------------|--------------------|--------------------------------------|----------------------|-----------------|------------------------------|
| i) well Operato                   | )r; 110 Lin                   | יי צפיי          | - wpol              |                    | Operator ID                          | County               | District        | Quadrangle                   |
| 2) Operator's W                   | Vell Number                   | Scho             | oen 12              | 05 N-5H            | Well I                               | Pad Name: Sch        | oen 1205        |                              |
| 3) Farm Name/S                    | Surface Own                   | ner: _C          | Seorge              | Schoer             | Public R                             | oad Access: _        | AcWhorter F     | Road / SR25                  |
| 4) Elevation, cu                  | arrent ground                 | d:               | 1410'               | EI                 | evation, propos                      | ed post-constru      | ction: 1407     | 1                            |
| 5) Well Type                      |                               |                  |                     | Oil _              | Ŭ:                                   | nderground Sto       | rage            |                              |
|                                   | Other                         |                  |                     |                    |                                      |                      |                 |                              |
|                                   | (b)If Gas                     | Shall            | ow                  | X                  | Deep                                 | _                    |                 | _                            |
|                                   |                               |                  | zontal              | <u>X</u>           |                                      |                      |                 | 50W<br>3/24/3                |
| <ol><li>6) Existing Pad</li></ol> |                               |                  |                     |                    |                                      |                      | D ()            | 3/24/3                       |
| 7) Proposed Ta                    | rget Format                   | ion(s),          | Depth:              | (s), Antic         | cipated Thicknes<br>Anticipated pres | ss and Expected      | Pressure(s):    | . 31-                        |
|                                   |                               |                  |                     |                    | Anticipated pres                     | Suic at 40 14m.      |                 |                              |
| 8) Proposed To                    |                               |                  |                     |                    |                                      |                      |                 |                              |
| 9) Formation at                   | t Total Verti                 | ical De          | P                   | Viarcellu          | S                                    |                      |                 |                              |
| 10) Proposed T                    | Total Measur                  | red De           | pth:                | 23,716'            |                                      |                      |                 |                              |
| 11) Proposed F                    | Horizontal L                  | eg Len           | igth:               | 14,876'            |                                      |                      |                 |                              |
| 12) Approxima                     | ate Fresh Wa                  | ater Sti         | rata De             | pths:              | 135', 480', 64                       | 10', 728'            |                 |                              |
| 13) Method to                     | Determine I                   | Fresh V          | Water I             | Depths:            | Nearest offset                       | well data            |                 |                              |
| 14) Approxima                     | ate Saltwate                  | r Deptl          | hs: 1               | 730, 178           | 0, 2010                              |                      |                 |                              |
| 15) Approxima                     | ate Coal Sea                  | ım Dep           | oths: 5             | 01, 650', 73       | 0', 736' (Surface ca                 | sing is being extend | ed to cover the | coal in the DTI Storage Fiel |
| 16) Approxima                     | ate Depth to                  | Possil           | ole Voi             | d (coal n          | nine, karst, other                   | ): None              |                 |                              |
| 17) Does Prop<br>directly overly  | osed well lo<br>ving or adjac | cation<br>ent to | contair<br>an activ | n coal seave mine? | ams<br>Yes                           |                      | No X            |                              |
| (a) If Yes, pr                    | ovide Mine                    | Info:            | Name                | ):<br>             |                                      |                      |                 |                              |
| <del>"</del>                      |                               |                  | Depth               | 1:                 |                                      |                      |                 |                              |
|                                   |                               |                  | Seam                | :                  |                                      |                      |                 |                              |
|                                   |                               |                  | Owne                | er:                |                                      |                      |                 |                              |

RECEIVED Office of Oil and Gas

APR 1 4 2021

Page 1 of 3

WV Department of Environmental Protection

API NO. 47- 033- 06009 OPERATOR WELL NO. Schoen 1205 N-5H

Well Pad Name: Schoen 1205

18)