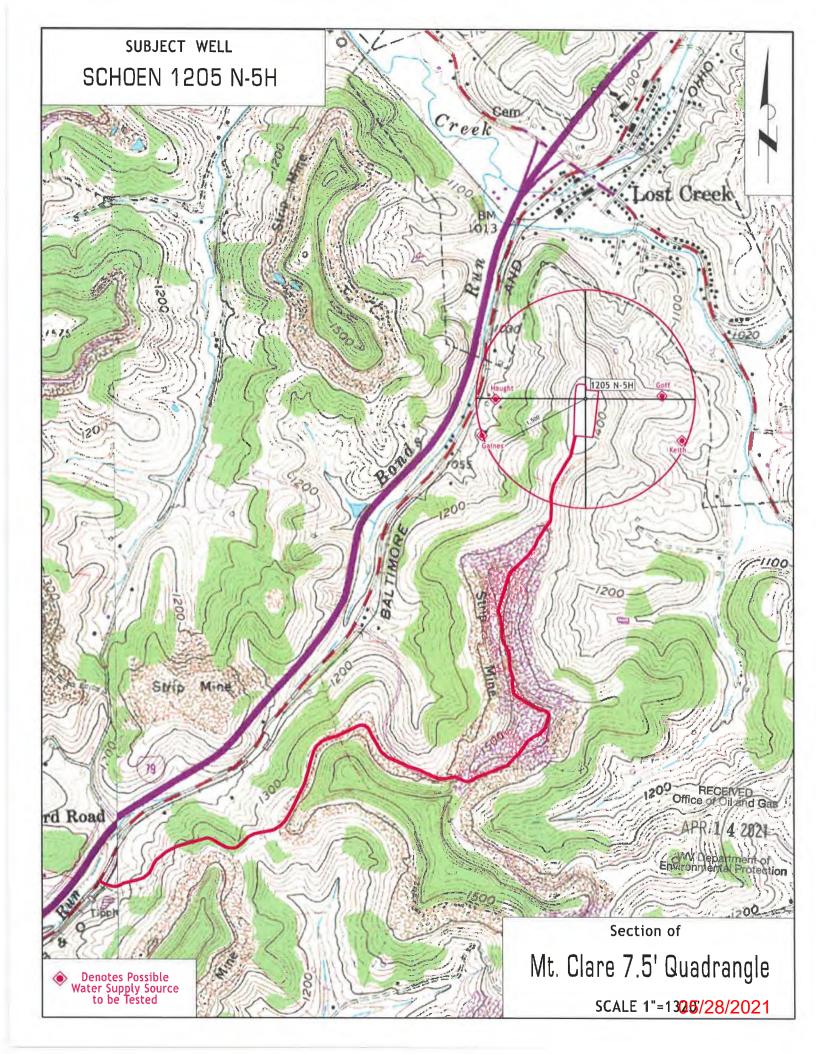

### FINDINGS OF THE CHIEF

In support of this Order, the Chief hereby finds the following:

- 1. OOG, an office within the West Virginia Department of Environmental Protection, is the agency with the duty and authority to execute and enforce W. Va. Code §22-6-1 and §22-6A-1 et seq., and the rules and regulations promulgated thereunder.
- 2. HG is a "person" as defined by W. Va. Code §22-6-1(n), with a corporate address as 5260 Dupont Circle, Parkersburg, WV 26101.
- 3. On September 3, 2020 HG submitted a well work permit application identified as API# 47-033-05995. The well is located on the Schoen 1205 Pad in the Grant Creek District of Harrison County, West Virginia.
- 4. On September 3, 2020 HG requested a waiver for Wetlands A and B as outlined in Attachment 1, from well location restriction requirements in W. Va. Code §22-6A-12(b) for the well work permit application identified as API# 47-033-05995. Wetlands C, D and E are excluded from this waiver, they are more then 100' from the LOD of the pad.

### **ORDER**

West Virginia Code §22-6A-12(b) requires, in part, that "no well pad may be prepared or well drilled within one hundred feet measured horizontally from any perennial stream, natural or artificial lake, pond or reservoir, or a wetland. The Office of Oil and Gas grants the request for a waiver for Wetlands A and B from well location restriction requirements in W. Va. Code §22-6A-12(b) for the well work permit application identified as API#s 47-033-05995. The Office of Oil and Gas hereby **ORDERS** that HG shall meet the following site construction and operational requirements for the Schoen 1205 Well Pad:

- a. A berm shall be constructed around the perimeter of the pad to contain any potential spills and storm water runoff. Berm is to be at least twenty-four inches (24") in height.
- b. Erosion control blankets shall be installed on all slopes and down gradient locations of the pad as erosion and sediment controlling BMPs.
- c. Wetlands A and B shall be protected by two layers of eight (8") compost filter sock. This along with temporary and permanent vegetative cover will prevent sediment from reaching the wetlands.
- d. Disturbed areas not used for operations shall be seeded and mulched per the seeding tables in the WVDEP-OOG Erosion and Sediment Control Manual.
- e. Drill cuttings and associated drilling mud shall be disposed of in a permitted landfill.
- f. Waste generated by the flowback treatment systems shall be sent to offsite disposal at a permitted landfill.
- g. Weekly site inspections shall be conducted to monitor and maintain the integrity of the BMP storm water controls.
- h. Weekly storm water and spill prevention inspections shall be conducted focusing on storm water and spill prevention BMPs and maintenance of these BMPs.
- i. Inspections of the storm water and spill prevention measures shall be conducted after any major storm event defined as a half inch (½") rain within any twenty-four (24) hour period.
- j. Pad inspections shall be conducted no less than once a week to identify and mitigate potential deficiencies.
- k. All records from inspections shall be maintained on site for the life of the project and be available upon request.