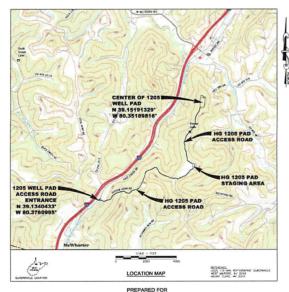

rarily suspended.
- Construction of Buildings, Utilities, and Paving During construction, install and maintain any additional erosion and sediment control BMPs, and implement any structural post construction stormwater BMPs that may be required.
- Upon completion of pad grading, compact the pad to grade and begin placement of pad soil cement.
- Final Stabilization, Topsolling, Trees and Shrubs After construction is completed, install stabilization BMPs including: permanent seeding, mulching and fiprap, and complete implementation of stormwater BMPs in this last construction phase. Stabilize all open areas, including borrow and spoil areas, and remove all temporary BMPs and stabilize any disturbances associated with the removal of the BMP.

### GRANT DISTRICT HARRISON COUNTY WEST VIRGINIA



#### HG ENERGY II APPALACHIA, LLC

G ENERGY II APPALACHIA, LLC

5260 DUPONT ROAD PARKERSBURG, WEST VIRGINIA 26101 (304) 420-1100

### PENN ENVIRONMENTAL & REMEDIATION, INC.

111 RYAN COURT PITTSBURGH, PA 15205 (412) 722-1222



| S-8H          | N 39.1514813<br>WELL FLEVATION | W 80.352075                |
|---------------|--------------------------------|----------------------------|
| S-9H          | N 39.1515630<br>N 39.1515222   | W 80.352062                |
| S-7H<br>S-10H | N 39.1516039<br>N 39.1515630   | W 80.352055<br>W 80.352062 |
| S-6H          | N 39.1516447                   | W 80.352048                |
| N-5H          | N 39.1523047                   | W 80.351894                |
| N-1H          | N 39.1523457                   | W 80.351889                |
| N-4H