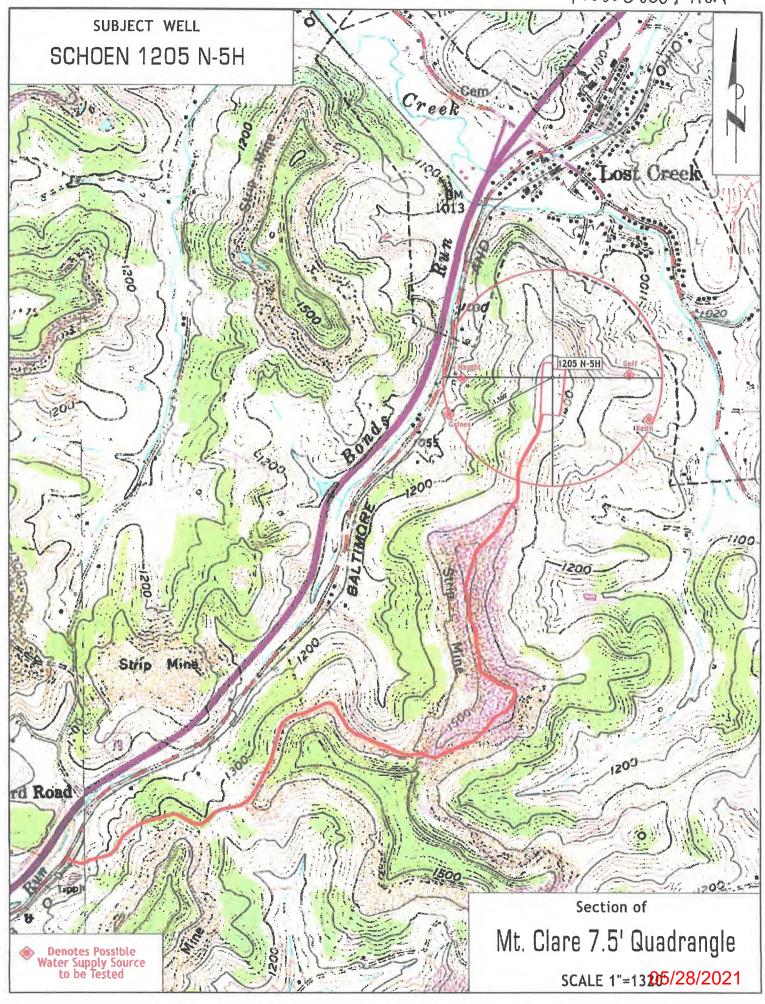

### FINDINGS OF THE CHIEF

In support of this Order, the Chief hereby finds the following:

- 1. OOG, an office within the West Virginia Department of Environmental Protection, is the agency with the duty and authority to execute and enforce W. Va. Code §22-6-1 and §22-6A-1 et seq., and the rules and regulations promulgated thereunder.
- 2. HG is a "person" as defined by W. Va. Code §22-6-1(n), with a corporate address as 5260 Dupont Circle, Parkersburg, WV 26101.
- 3. On September 3, 2020 HG submitted a well work permit application identified as API# 47-033-05995. The well is located on the Schoen 1205 Pad in the Grant Creek District of Harrison County, West Virginia.
- 4. On September 3, 2020 HG requested a waiver for Wetlands A and B as outlined in Attachment 1, from well location restriction requirements in W. Va. Code §22-6A-12(b) for the well work permit application identified as API# 47-033-05995. Wetlands C, D and E are excluded from this waiver, they are more then 100' from the LOD of the pad.

### **ORDER**

West Virginia Code §22-6A-12(b) requires, in part, that "no well pad may be prepared or well drilled within one hundred feet measured horizontally from any perennial stream, natural or artificial lake, pond or reservoir, or a wetland. The Office of Oil and Gas grants the request for a waiver for Wetlands A and B from well location restriction requirements in W. Va. Code §22-6A-12(b) for the well work permit application identified as API#s 47-033-05995. The Office of Oil and Gas hereby **ORDERS** that HG shall meet the following site construction and operational requirements for the Schoen 1205 Well Pad:

- a. A berm shall be constructed around the perimeter of the pad to contain any potential spills and storm water runoff. Berm is to be at least twenty-four inches (24") in height.
- b. Erosion control blankets shall be installed on all slopes and down gradient locations of the pad as erosion and sediment controlling BMPs.
- c. Wetlands A and B shall be protected by two layers of eight (8") compost filter sock. This along with temporary and permanent vegetative cover will prevent sediment from reaching the wetlands.
- d. Disturbed areas not used for operations shall be seeded and mulched per the seeding tables in the WVDEP-OOG Erosion and Sediment Control Manual.
- e. Drill cuttings and associated drilling mud shall be disposed of in a permitted landfill.
- f. Waste generated by the flowback treatment systems shall be sent to offsite disposal at a permitted landfill.
- g. Weekly site inspections shall be conducted to monitor and maintain the integrity of the BMP storm water controls.
- h. Weekly storm water and spill prevention inspections shall be conducted focusing on storm water and spill prevention BMPs and maintenance of these BMPs.
- i. Inspections of the storm water and spill prevention measures shall be conducted after any major storm event defined as a half inch (½") rain within any twenty-four (24) hour period.
- j. Pad inspections shall be conducted no less than once a week to identify and mitigate potential deficiencies.
- k. All records from inspections shall be maintained on site for the life of the project and be available upon request.