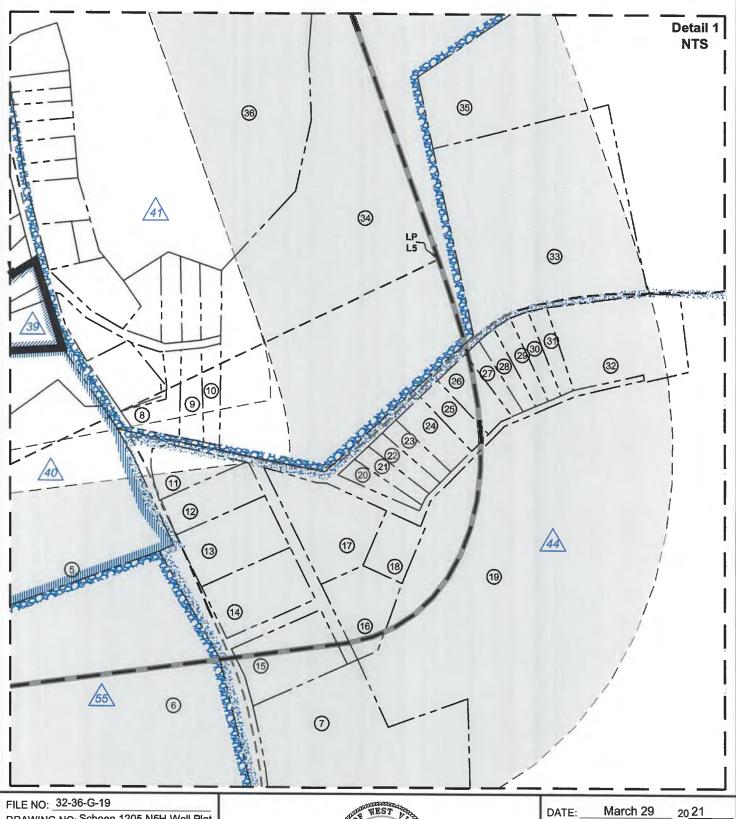

API NO. 47- 033 - 06009 H6A OPERATOR WELL NO. Schoen 1205 N-5H Well Pad Name: Schoen 1205

# STATE OF WEST VIRGINIA DEPARTMENT OF ENVIRONMENTAL PROTECTION, OFFICE OF OIL AND GAS WELL WORK PERMIT APPLICATION

| 1) Well Operato                   | HG Fne                        | erav II          | Appal               | achia. ⊥           | 494519932                            | Harrison             | Grant           | Mount Clare 7.5'             |
|-----------------------------------|-------------------------------|------------------|---------------------|--------------------|--------------------------------------|----------------------|-----------------|------------------------------|
| i) well Operato                   | )r; 110 Lin                   | יי צפיי          | - wpol              |                    | Operator ID                          | County               | District        | Quadrangle                   |
| 2) Operator's W                   | Vell Number                   | Scho             | oen 12              | 05 N-5H            | Well I                               | Pad Name: Sch        | oen 1205        |                              |
| 3) Farm Name/S                    | Surface Own                   | ner: _C          | Seorge              | Schoer             | Public R                             | oad Access: _        | AcWhorter F     | Road / SR25                  |
| 4) Elevation, cu                  | arrent ground                 | d:               | 1410'               | EI                 | evation, propos                      | ed post-constru      | ction: 1407     | 1                            |
| 5) Well Type                      |                               |                  |                     | Oil _              | Ŭ:                                   | nderground Sto       | rage            |                              |
|                                   | Other                         |                  |                     |                    |                                      |                      |                 |                              |
|                                   | (b)If Gas                     | Shall            | ow                  | X                  | Deep                                 | _                    |                 | _                            |
|                                   |                               |                  | zontal              | <u>X</u>           |                                      |                      |                 | 50W<br>3/24/3                |
| <ol><li>6) Existing Pad</li></ol> |                               |                  |                     |                    |                                      |                      | D ()            | 3/24/3                       |
| 7) Proposed Ta                    | rget Format                   | ion(s),          | Depth:              | (s), Antic         | cipated Thicknes<br>Anticipated pres | ss and Expected      | Pressure(s):    | . 31-                        |
|                                   |                               |                  |                     |                    | Anticipated pres                     | Suic at 40 14m.      |                 |                              |
| 8) Proposed To                    |                               |                  |                     |                    |                                      |                      |                 |                              |
| 9) Formation at                   | t Total Verti                 | ical De          | P                   | Viarcellu          | S                                    |                      |                 |                              |
| 10) Proposed T                    | Total Measur                  | red De           | pth:                | 23,716'            |                                      |                      |                 |                              |
| 11) Proposed F                    | Horizontal L                  | eg Len           | igth:               | 14,876'            |                                      |                      |                 |                              |
| 12) Approxima                     | ate Fresh Wa                  | ater Sti         | rata De             | pths:              | 135', 480', 64                       | 10', 728'            |                 |                              |
| 13) Method to                     | Determine I                   | Fresh V          | Water I             | Depths:            | Nearest offset                       | well data            |                 |                              |
| 14) Approxima                     | ate Saltwate                  | r Deptl          | hs: 1               | 730, 178           | 0, 2010                              |                      |                 |                              |
| 15) Approxima                     | ate Coal Sea                  | ım Dep           | oths: 5             | 01, 650', 73       | 0', 736' (Surface ca                 | sing is being extend | ed to cover the | coal in the DTI Storage Fiel |
| 16) Approxima                     | ate Depth to                  | Possil           | ole Voi             | d (coal n          | nine, karst, other                   | ): None              |                 |                              |
| 17) Does Prop<br>directly overly  | osed well lo<br>ving or adjac | cation<br>ent to | contair<br>an activ | n coal seave mine? | ams<br>Yes                           |                      | No X            |                              |
| (a) If Yes, pr                    | ovide Mine                    | Info:            | Name                | ):<br>             |                                      |                      |                 |                              |
| <del>"</del>                      |                               |                  | Depth               | 1:                 |                                      |                      |                 |                              |
|                                   |                               |                  | Seam                | :                  |                                      |                      |                 |                              |
|                                   |                               |                  | Owne                | er:                |                                      |                      |                 |                              |

RECEIVED Office of Oil and Gas

APR 1 4 2021

Page 1 of 3

WV Department of Environmental Protection

API NO. 47- 033- 06009 OPERATOR WELL NO. Schoen 1205 N-5H

Well Pad Name: Schoen 1205

18)