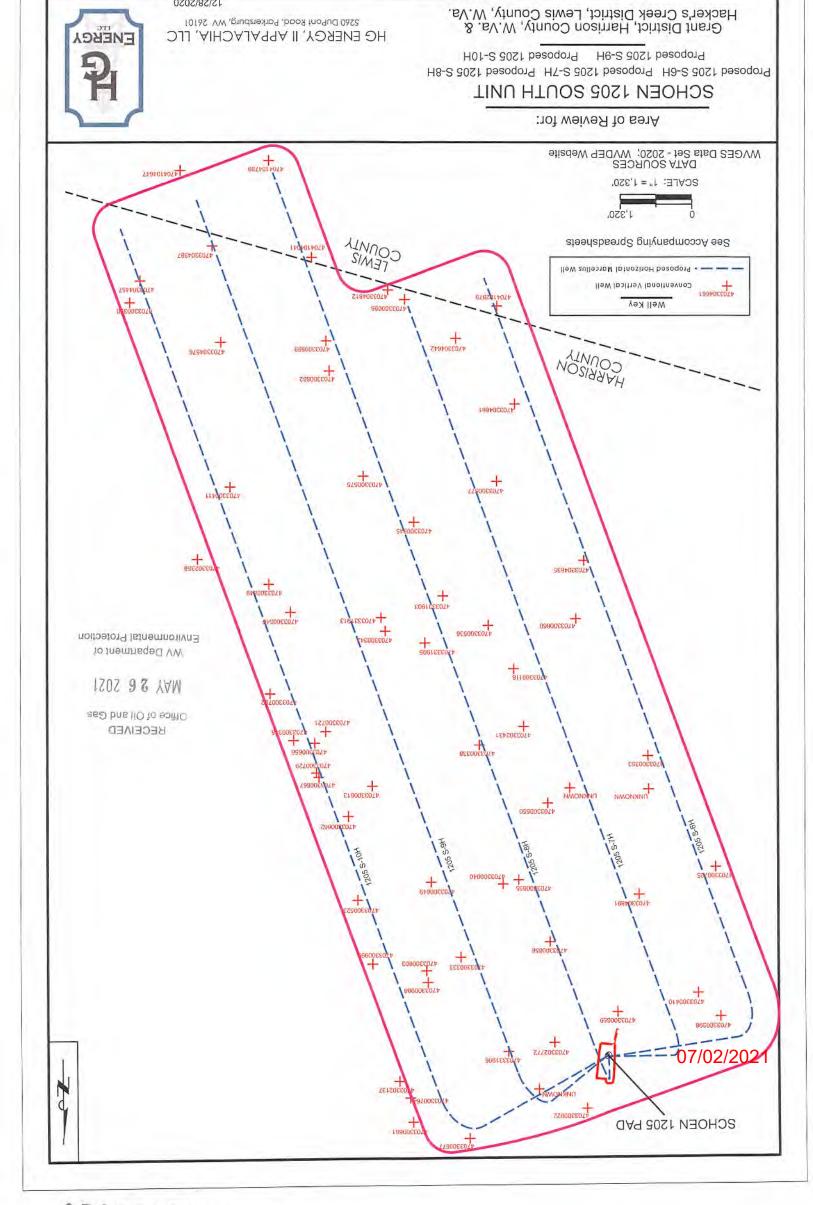

API NO. 47-033 - 060 10

OPERATOR WELL NO. Schoen 1205 S-10H
Well Pad Name: Schoen 1205

API NO. 47-033 - 06010 OPERATOR WELL NO. Schoen 1205 S-10H

Well Pad Name: Schoen 1205

18)