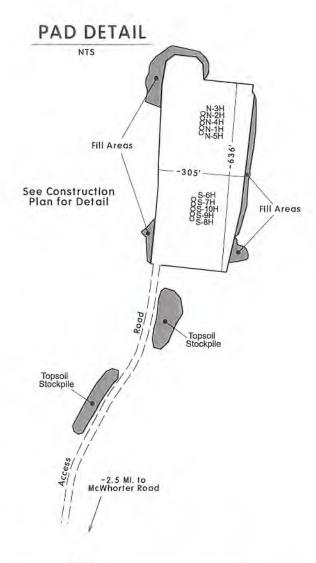

API NO. 47-033 - 060 10

OPERATOR WELL NO. Schoen 1205 S-10H
Well Pad Name: Schoen 1205

- 21) Total Area to be disturbed, including roads, stockpile area, pits, etc., (acres): 29.485 acres
- 22) Area to be disturbed for well pad only, less access road (acres): 9.246 acres
- 23) Describe centralizer placement for each casing string: