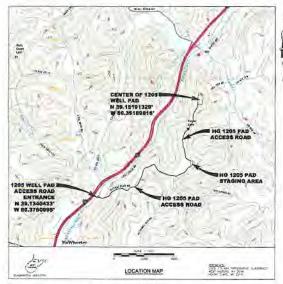

API NO. 47-033 - 060 10

OPERATOR WELL NO. Schoen 1205 S-10H
Well Pad Name: Schoen 1205

# STATE OF WEST VIRGINIA DEPARTMENT OF ENVIRONMENTAL PROTECTION, OFFICE OF OIL AND GAS WELL WORK PERMIT APPLICATION

| 1) Well Operator: F                          | IG Energy II Ap        | palachia,      | 494519932                                          | Harrison           | ✓ Grant ✓         | Mount Clare 7.5'                             |
|----------------------------------------------|------------------------|----------------|----------------------------------------------------|--------------------|-------------------|----------------------------------------------|
| - v se se se se s                            | 200                    |                | Operator ID                                        | County             | District          | Quadrangle                                   |
| 2) Operator's Well N                         | lumber: Schoer         | 1205 S-10      | H / Well Pa                                        | ad Name: Sch       | hoen 1205         |                                              |
| 3) Farm Name/Surfa                           | ce Owner: Geo          | rge Schoer     | Public Ro                                          | ad Access:         | McWhorter F       | Road / SR25                                  |
| 4) Elevation, current                        | ground: 14             | 0' E           | levation, proposed                                 | l post-constru     | ction: 1407       | 12                                           |
| 5) Well Type (a) C                           | -                      | Oil            | Und                                                | derground Sto      | rage              |                                              |
| (b)If                                        | Gas Shallow<br>Horizon | x al x         | Deep                                               | -                  |                   | - SDW ,                                      |
| 6) Existing Pad: Yes                         | or No No               |                |                                                    |                    |                   | 3/13/2021                                    |
| 7) Proposed Target F<br>Marcellus at 7214'   |                        |                | Age to a second of the second of the second of the |                    | l Pressure(s):    |                                              |
| 8) Proposed Total V                          | ertical Depth: 7       | 240'           |                                                    |                    |                   |                                              |
| 9) Formation at Tota                         | l Vertical Depth       | Marcellus      | S                                                  |                    |                   |                                              |
| 10) Proposed Total N                         | Measured Depth:        | 25,879'        |                                                    |                    |                   |                                              |
| 11) Proposed Horizo                          | ntal Leg Length        | 17,101'        |                                                    |                    |                   |                                              |
| 12) Approximate Fre                          | esh Water Strata       | Depths:        | 135', 480', 640                                    | ', 728'            |                   |                                              |
| 13) Method to Deter                          | mine Fresh Wate        | er Depths:     | Nearest offset w                                   | ell data           |                   |                                              |
| 14) Approximate Sa                           | ltwater Depths:        | 1730, 1780     | 0, 2010                                            |                    |                   |                                              |
| 15) Approximate Co                           | al Seam Depths:        | 501, 650', 730 | 0', 736' (Surface casin                            | g is being extende | ed to cover the c | oal in the DTI Storage Field)                |
| 16) Approximate De                           |                        |                |                                                    |                    |                   | RECEIVED Office of Oil and Gas               |
| 17) Does Proposed v<br>directly overlying or |                        |                |                                                    |                    | No X              | MAY 2 6 2021                                 |
| (a) If Yes, provide                          | Mine Info: Na          | me:            |                                                    |                    |                   | WV Department of<br>Environmental Protection |
|                                              |                        | oth:           |                                                    |                    |                   |                                              |
|                                              | Sea                    | ım:            |                                                    |                    |                   |                                              |
|                                              | Ow                     | ner:           |                                                    |                    |                   |                                              |