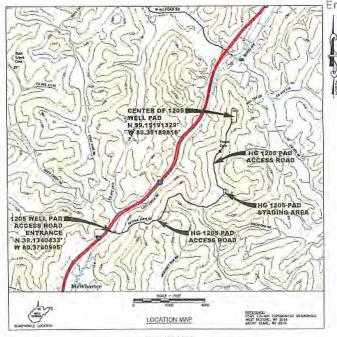

API NO. 47-033 - 060 10

OPERATOR WELL NO. Schoen 1205 S-10H
Well Pad Name: Schoen 1205

# STATE OF WEST VIRGINIA DEPARTMENT OF ENVIRONMENTAL PROTECTION, OFFICE OF OIL AND GAS WELL WORK PERMIT APPLICATION

| 1) Well Operator: F                          | IG Energy II Ap        | palachia,      | 494519932                                          | Harrison           | ✓ Grant ✓         | Mount Clare 7.5'                             |
|----------------------------------------------|------------------------|----------------|----------------------------------------------------|--------------------|-------------------|----------------------------------------------|
| - v se se se se s                            | 200                    |                | Operator ID                                        | County             | District          | Quadrangle                                   |
| 2) Operator's Well N                         | lumber: Schoer         | 1205 S-10      | H / Well Pa                                        | ad Name: Sch       | hoen 1205         |                                              |
| 3) Farm Name/Surfa                           | ce Owner: Geo          | rge Schoer     | Public Ro                                          | ad Access:         | McWhorter F       | Road / SR25                                  |
| 4) Elevation, current                        | ground: 14             | 0' E           | levation, proposed                                 | l post-constru     | ction: 1407       | 12                                           |
| 5) Well Type (a) C                           | -                      | Oil            | Und                                                | derground Sto      | rage              |                                              |
| (b)If                                        | Gas Shallow<br>Horizon | x al x         | Deep                                               | -                  |                   | - SDW ,                                      |
| 6) Existing Pad: Yes                         | or No No               |                |                                                    |                    |                   | 3/13/2021                                    |
| 7) Proposed Target F<br>Marcellus at 7214'   |                        |                | Age to a second of the second of the second of the |                    | l Pressure(s):    |                                              |
| 8) Proposed Total V                          | ertical Depth: 7       | 240'           |                                                    |                    |                   |                                              |
| 9) Formation at Tota                         | l Vertical Depth       | Marcellus      | S                                                  |                    |                   |                                              |
| 10) Proposed Total N                         | Measured Depth:        | 25,879'        |                                                    |                    |                   |                                              |
| 11) Proposed Horizo                          | ntal Leg Length        | 17,101'        |                                                    |                    |                   |                                              |
| 12) Approximate Fre                          | esh Water Strata       | Depths:        | 135', 480', 640                                    | ', 728'            |                   |                                              |
| 13) Method to Deter                          | mine Fresh Wate        | er Depths:     | Nearest offset w                                   | ell data           |                   |                                              |
| 14) Approximate Sa                           | ltwater Depths:        | 1730, 1780     | 0, 2010                                            |                    |                   |                                              |
| 15) Approximate Co                           | al Seam Depths:        | 501, 650', 730 | 0', 736' (Surface casin                            | g is being extende | ed to cover the c | oal in the DTI Storage Field)                |
| 16) Approximate De                           |                        |                |                                                    |                    |                   | RECEIVED Office of Oil and Gas               |
| 17) Does Proposed v<br>directly overlying or |                        |                |                                                    |                    | No X              | MAY 2 6 2021                                 |
| (a) If Yes, provide                          | Mine Info: Na          | me:            |                                                    |                    |                   | WV Department of<br>Environmental Protection |
|                                              |                        | oth:           |                                                    |                    |                   |                                              |
|                                              | Sea                    | ım:            |                                                    |                    |                   |                                              |
|                                              | Ow                     | ner:           |                                                    |                    |                   |                                              |