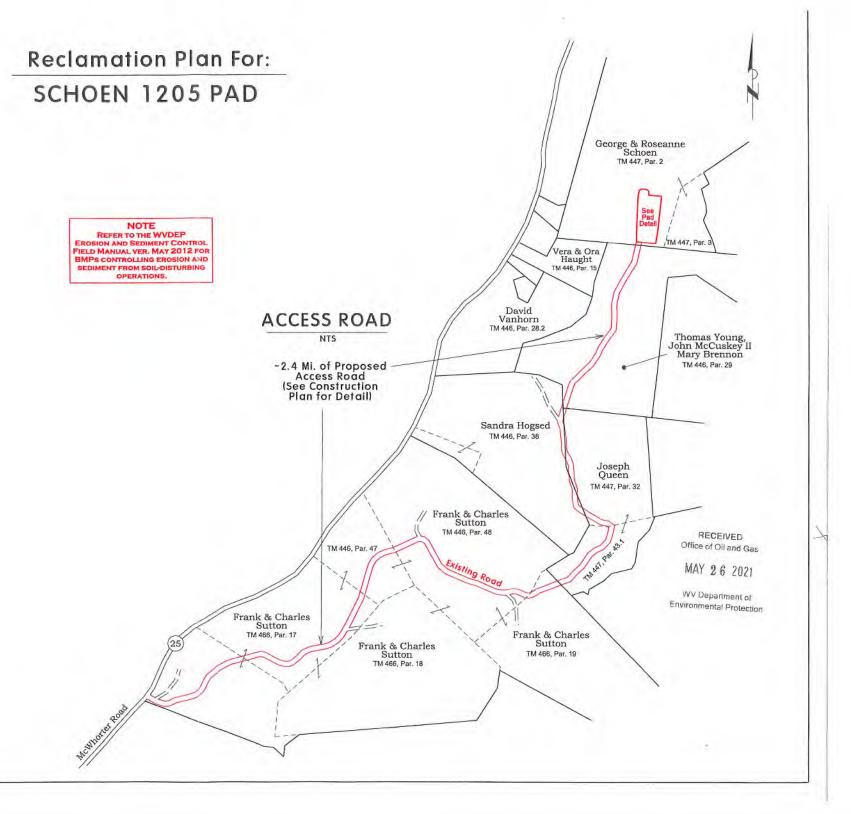

API NO. 47-033 - 060 10

OPERATOR WELL NO. Schoen 1205 S-10H
Well Pad Name: Schoen 1205

- 21) Total Area to be disturbed, including roads, stockpile area, pits, etc., (acres): 29.485 acres
- 22) Area to be disturbed for well pad only, less access road (acres): 9.246 acres
- 23) Describe centralizer placement for each casing string: