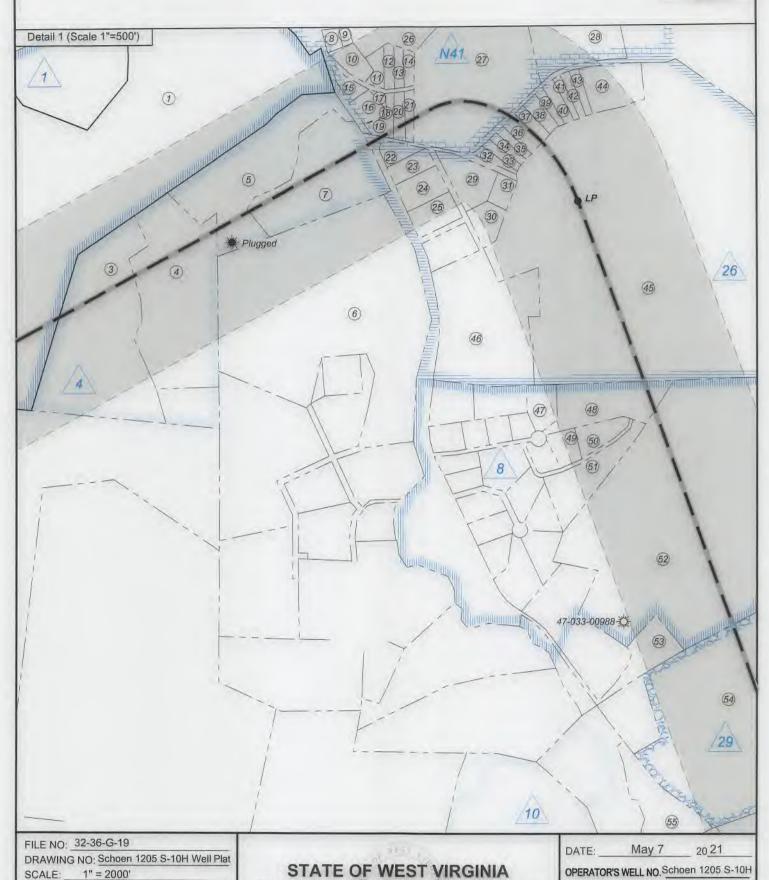

API NO. 47-033 - 060 10

OPERATOR WELL NO. Schoen 1205 S-10H
Well Pad Name: Schoen 1205