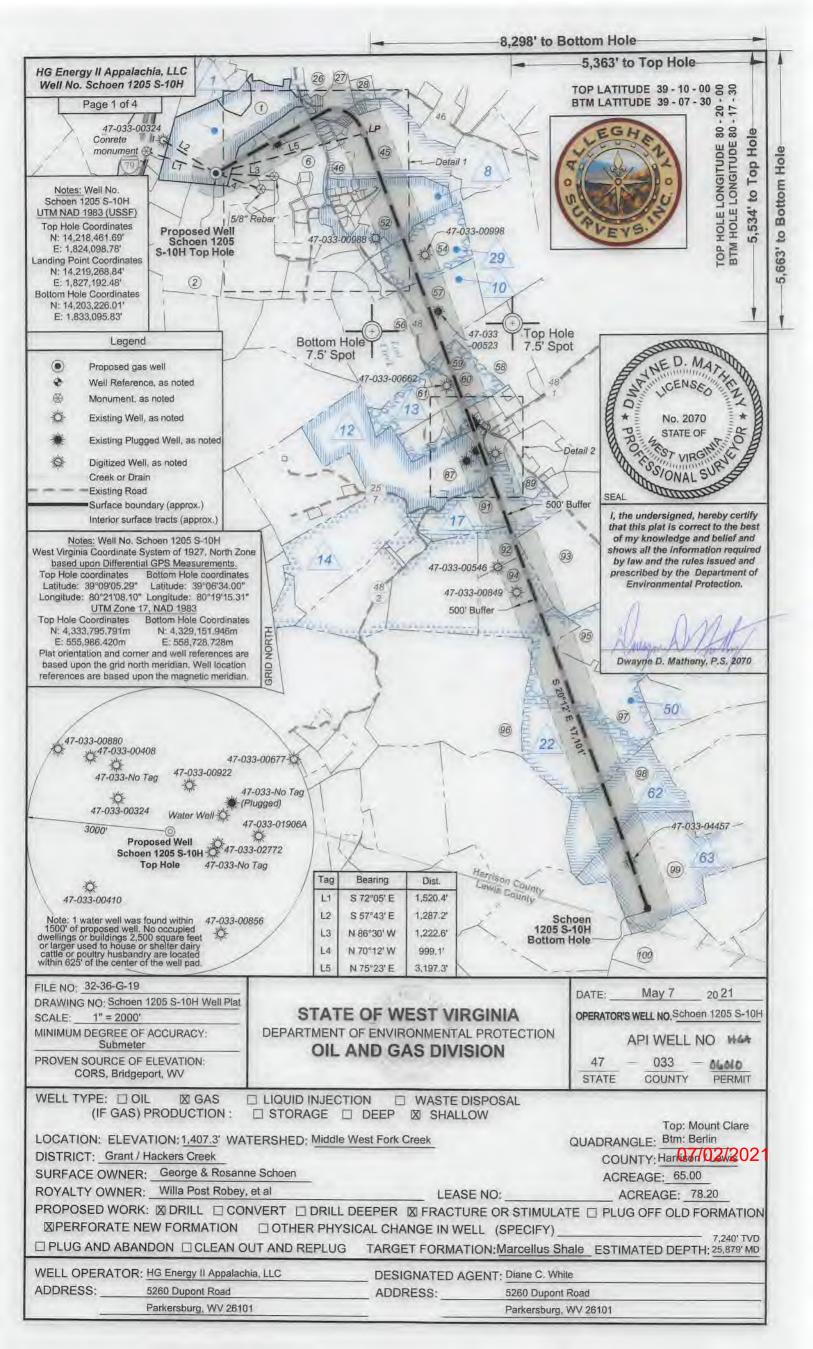

API NO. 47-033 - 060 10

OPERATOR WELL NO. Schoen 1205 S-10H
Well Pad Name: Schoen 1205

# STATE OF WEST VIRGINIA DEPARTMENT OF ENVIRONMENTAL PROTECTION, OFFICE OF OIL AND GAS WELL WORK PERMIT APPLICATION

| 1) Well Operator: F                          | IG Energy II Ap        | palachia,      | 494519932                                          | Harrison           | ✓ Grant ✓         | Mount Clare 7.5'                             |
|----------------------------------------------|------------------------|----------------|----------------------------------------------------|--------------------|-------------------|----------------------------------------------|
| - v se se se se s                            | 200                    |                | Operator ID                                        | County             | District          | Quadrangle                                   |
| 2) Operator's Well N                         | lumber: Schoer         | 1205 S-10      | H / Well Pa                                        | ad Name: Sch       | hoen 1205         |                                              |
| 3) Farm Name/Surfa                           | ce Owner: Geo          | rge Schoer     | Public Ro                                          | ad Access:         | McWhorter F       | Road / SR25                                  |
| 4) Elevation, current                        | ground: 14             | 0' E           | levation, proposed                                 | l post-constru     | ction: 1407       | 12                                           |
| 5) Well Type (a) C                           | -                      | Oil            | Und                                                | derground Sto      | rage              |                                              |
| (b)If                                        | Gas Shallow<br>Horizon | x al x         | Deep                                               | -                  |                   | - SDW ,                                      |
| 6) Existing Pad: Yes                         | or No No               |                |                                                    |                    |                   | 3/13/2021                                    |
| 7) Proposed Target F<br>Marcellus at 7214'   |                        |                | Age to a second of the second of the second of the |                    | l Pressure(s):    |                                              |
| 8) Proposed Total V                          | ertical Depth: 7       | 240'           |                                                    |                    |                   |                                              |
| 9) Formation at Tota                         | l Vertical Depth       | Marcellus      | S                                                  |                    |                   |                                              |
| 10) Proposed Total N                         | Measured Depth:        | 25,879'        |                                                    |                    |                   |                                              |
| 11) Proposed Horizo                          | ntal Leg Length        | 17,101'        |                                                    |                    |                   |                                              |
| 12) Approximate Fre                          | esh Water Strata       | Depths:        | 135', 480', 640                                    | ', 728'            |                   |                                              |
| 13) Method to Deter                          | mine Fresh Wate        | er Depths:     | Nearest offset w                                   | ell data           |                   |                                              |
| 14) Approximate Sa                           | ltwater Depths:        | 1730, 1780     | 0, 2010                                            |                    |                   |                                              |
| 15) Approximate Co                           | al Seam Depths:        | 501, 650', 730 | 0', 736' (Surface casin                            | g is being extende | ed to cover the c | oal in the DTI Storage Field)                |
| 16) Approximate De                           |                        |                |                                                    |                    |                   | RECEIVED Office of Oil and Gas               |
| 17) Does Proposed v<br>directly overlying or |                        |                |                                                    |                    | No X              | MAY 2 6 2021                                 |
| (a) If Yes, provide                          | Mine Info: Na          | me:            |                                                    |                    |                   | WV Department of<br>Environmental Protection |
|                                              |                        | oth:           |                                                    |                    |                   |                                              |
|                                              | Sea                    | ım:            |                                                    |                    |                   |                                              |
|                                              | Ow                     | ner:           |                                                    |                    |                   |                                              |

API NO. 47-033 - 06010 OPERATOR WELL NO. Schoen 1205 S-10H

Well Pad Name: Schoen 1205

18)