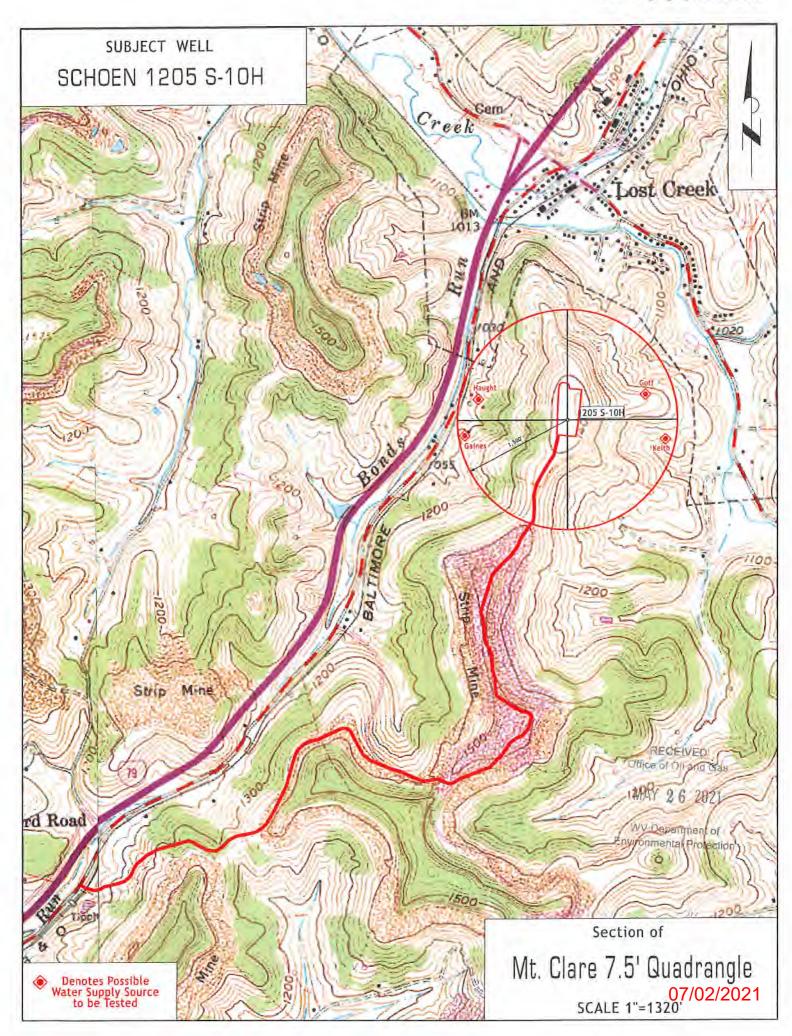

#### CONDITIONS

- This proposed activity may require permit coverage from the United States Army Corps of Engineers (USACE). Through this permit, you are hereby being advised to consult with USACE regarding this proposed activity.
- 2. If the operator encounters an unanticipated void, or an anticipated void at an unanticipated depth, the operator shall notify the inspector within 24 hours. Modifications to the casing program may be necessary to comply with W. Va. Code § 22-6A-5a (12), which requires drilling to a minimum depth of thirty feet below the bottom of the void, and installing a minimum of twenty (20) feet of casing. Under no circumstance should the operator drill more than one hundred (100) feet below the bottom of the void or install less than twenty (20) feet of casing below the bottom of the void.
- 3. When compacting fills, each lift before compaction shall not be more than 12 inches in height, and the moisture content of the fill material shall be within limits as determined by the Standard Proctor Density test of the actual soils used in specific engineered fill, ASTM D698, Standard Test Method for Laboratory Compaction Characteristics of Soil Using Standard Effort, to achieve 95 % compaction of the optimum density. Each lift shall be tested for compaction, with a minimum of two tests per lift per acre of fill. All test results shall be maintained on site and available for review.
- 4. Operator shall install signage per § 22-6A-8g (6) (B) at all source water locations included in their approved water management plan within 24 hours of water management plan activation.
- Oil and gas water supply wells will be registered with the Office of Oil and Gas and all such wells will be constructed and plugged in accordance with the standards of the Bureau for Public Health set forth in its Legislative rule entitled Water Well Regulations, 64 C.S.R. 19. Operator is to contact the Bureau of Public Health regarding permit requirements. In lieu of plugging, the operator may transfer the well to the surface owner upon agreement of the parties. All drinking water wells within fifteen hundred feet of the water supply well shall be flow tested by the operator upon request of the drinking well owner prior to operating the water supply well.
- 6. Pursuant to the requirements pertaining to the sampling of domestic water supply wells/springs the operator shall, no later than thirty (30) days after receipt of analytical data provide a written copy to the Chief and any of the users who may have requested such analyses.
- 7. 24 hours prior to the initiation of the completion process the operator shall notify the Chief or his designee.
- 8. During the completion process the operator shall monitor annular pressures and report any anomaly noticed to the chief or his designee immediately.
- 9. If any explosion or other accident causing loss of life or serious personal injury occurs in or about a well or well work on a well, the well operator or its contractor shall give notice, stating the particulars of the explosion or accident, to the oil and gas inspector and the Chief, within 24 hours of said accident.
- 10. During the casing and cementing process, in the event cement does not return to the surface, the oil and gas inspector shall be notified within 24 hours.