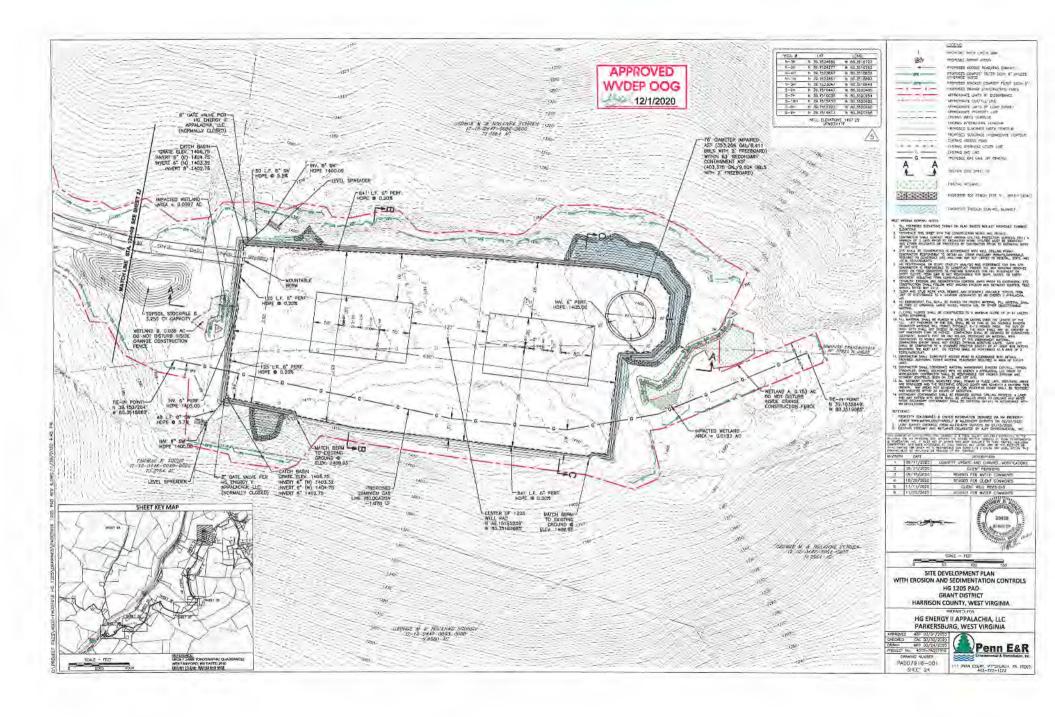

- 21) Total Area to be disturbed, including roads, stockpile area, pits, etc., (acres): 29.485 acres
- 22) Area to be disturbed for well pad only, less access road (acres): 9.246 acres
- 23) Describe centralizer placement for each casing string: