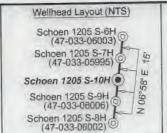

API NO. 47-033 - 060 10

OPERATOR WELL NO. Schoen 1205 S-10H
Well Pad Name: Schoen 1205