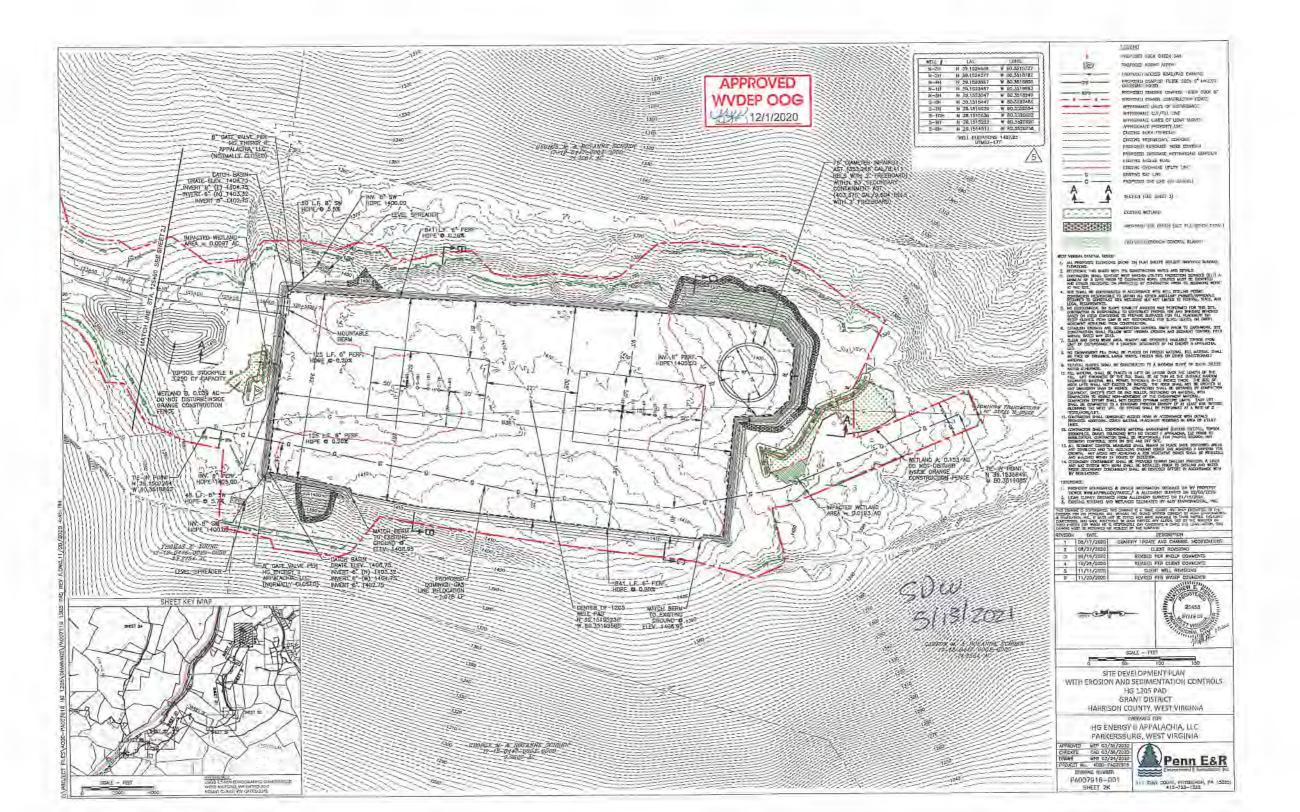

- 21) Total Area to be disturbed, including roads, stockpile area, pits, etc., (acres): 29.485 acres
- 22) Area to be disturbed for well pad only, less access road (acres): 9.246 acres
- 23) Describe centralizer placement for each casing string: