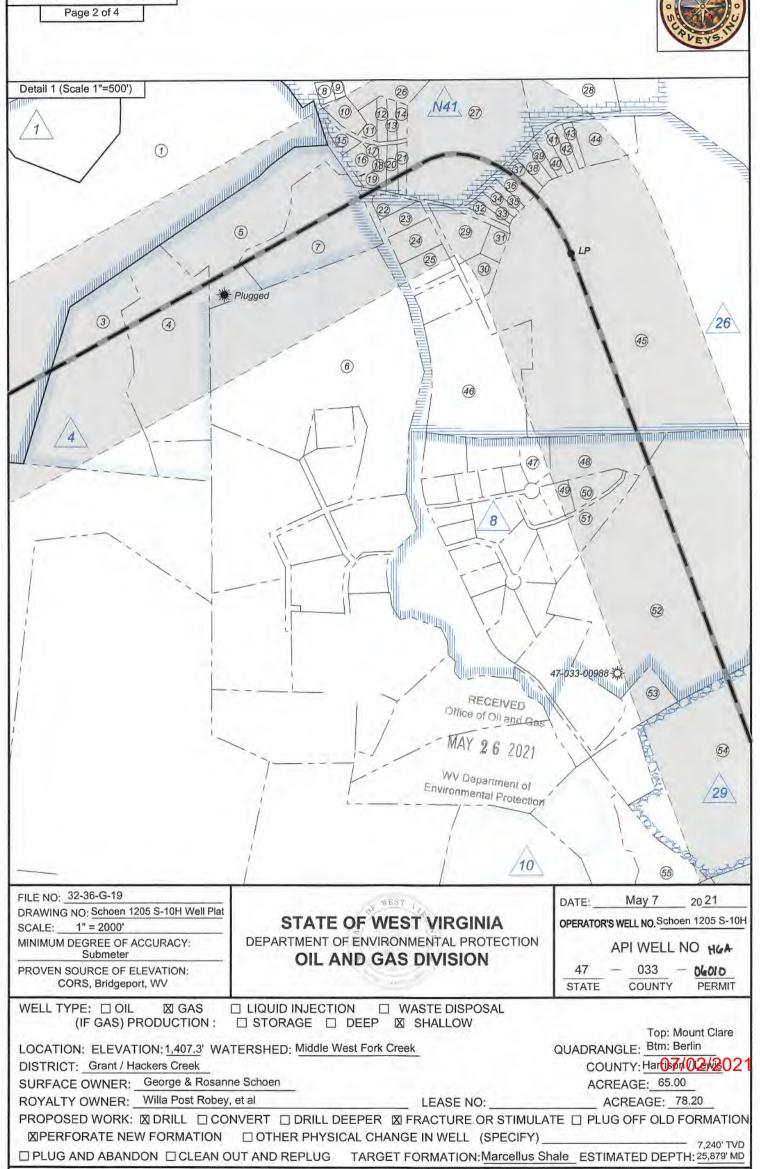

API NO. 47-033 - 060 10

OPERATOR WELL NO. Schoen 1205 S-10H
Well Pad Name: Schoen 1205

# STATE OF WEST VIRGINIA DEPARTMENT OF ENVIRONMENTAL PROTECTION, OFFICE OF OIL AND GAS WELL WORK PERMIT APPLICATION

| 1) Well Operator: F                          | IG Energy II Ap        | palachia,      | 494519932                                          | Harrison           | ✓ Grant ✓         | Mount Clare 7.5'                             |
|----------------------------------------------|------------------------|----------------|----------------------------------------------------|--------------------|-------------------|----------------------------------------------|
| - v se se se se s                            | 200                    |                | Operator ID                                        | County             | District          | Quadrangle                                   |
| 2) Operator's Well N                         | lumber: Schoer         | 1205 S-10      | H / Well Pa                                        | ad Name: Sch       | hoen 1205         |                                              |
| 3) Farm Name/Surfa                           | ce Owner: Geo          | rge Schoer     | Public Ro                                          | ad Access:         | McWhorter F       | Road / SR25                                  |
| 4) Elevation, current                        | ground: 14             | 0' E           | levation, proposed                                 | l post-constru     | ction: 1407       | 12                                           |
| 5) Well Type (a) C                           | -                      | Oil            | Und                                                | derground Sto      | rage              |                                              |
| (b)If                                        | Gas Shallow<br>Horizon | x al x         | Deep                                               | -                  |                   | - SDW ,                                      |
| 6) Existing Pad: Yes                         | or No No               |                |                                                    |                    |                   | 3/13/2021                                    |
| 7) Proposed Target F<br>Marcellus at 7214'   |                        |                | Age to a second of the second of the second of the |                    | l Pressure(s):    |                                              |
| 8) Proposed Total V                          | ertical Depth: 7       | 240'           |                                                    |                    |                   |                                              |
| 9) Formation at Tota                         | l Vertical Depth       | Marcellus      | S                                                  |                    |                   |                                              |
| 10) Proposed Total N                         | Measured Depth:        | 25,879'        |                                                    |                    |                   |                                              |
| 11) Proposed Horizo                          | ntal Leg Length        | 17,101'        |                                                    |                    |                   |                                              |
| 12) Approximate Fre                          | esh Water Strata       | Depths:        | 135', 480', 640                                    | ', 728'            |                   |                                              |
| 13) Method to Deter                          | mine Fresh Wate        | er Depths:     | Nearest offset w                                   | ell data           |                   |                                              |
| 14) Approximate Sa                           | ltwater Depths:        | 1730, 1780     | 0, 2010                                            |                    |                   |                                              |
| 15) Approximate Co                           | al Seam Depths:        | 501, 650', 730 | 0', 736' (Surface casin                            | g is being extende | ed to cover the c | oal in the DTI Storage Field)                |
| 16) Approximate De                           |                        |                |                                                    |                    |                   | RECEIVED Office of Oil and Gas               |
| 17) Does Proposed v<br>directly overlying or |                        |                |                                                    |                    | No X              | MAY 2 6 2021                                 |
| (a) If Yes, provide                          | Mine Info: Na          | me:            |                                                    |                    |                   | WV Department of<br>Environmental Protection |
|                                              |                        | oth:           |                                                    |                    |                   |                                              |
|                                              | Sea                    | ım:            |                                                    |                    |                   |                                              |
|                                              | Ow                     | ner:           |                                                    |                    |                   |                                              |