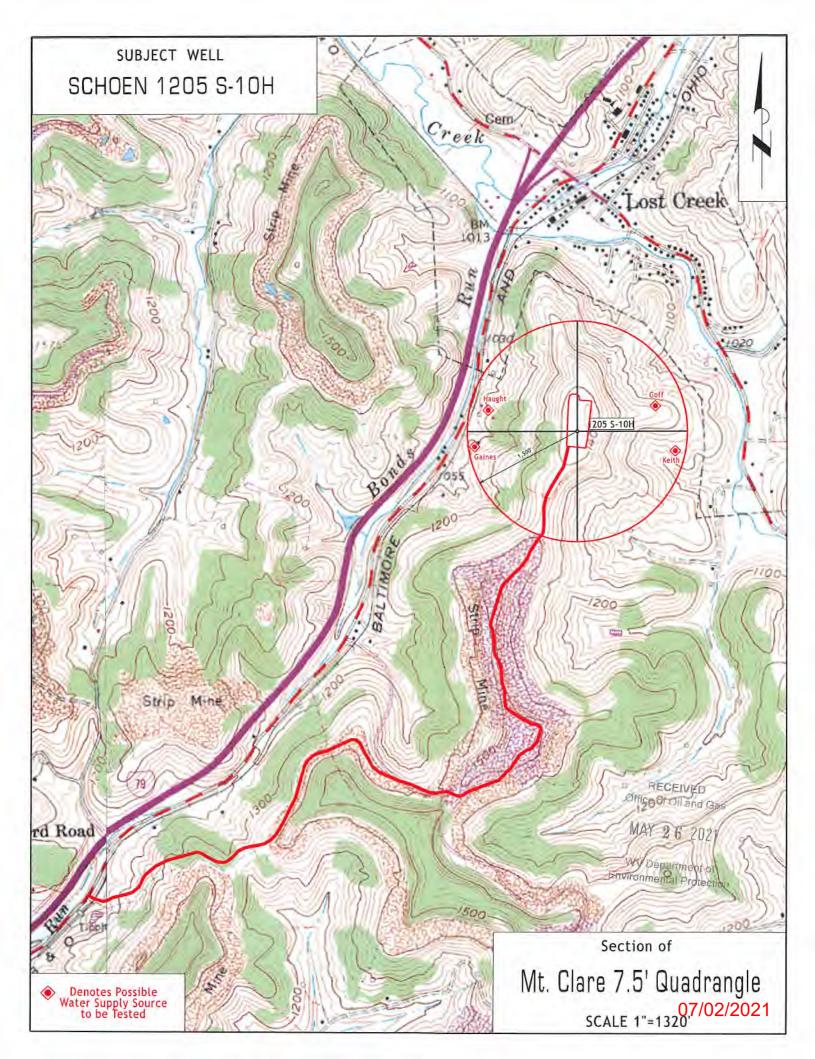

API NO. 47-033 - 060 10

OPERATOR WELL NO. Schoen 1205 S-10H
Well Pad Name: Schoen 1205

# STATE OF WEST VIRGINIA DEPARTMENT OF ENVIRONMENTAL PROTECTION, OFFICE OF OIL AND GAS WELL WORK PERMIT APPLICATION

| 1) Well Operator: F                          | IG Energy II Ap        | palachia,      | 494519932                                          | Harrison           | ✓ Grant ✓         | Mount Clare 7.5'                             |
|----------------------------------------------|------------------------|----------------|----------------------------------------------------|--------------------|-------------------|----------------------------------------------|
| - v se se se se s                            | 200                    |                | Operator ID                                        | County             | District          | Quadrangle                                   |
| 2) Operator's Well N                         | lumber: Schoer         | 1205 S-10      | H / Well Pa                                        | ad Name: Sch       | hoen 1205         |                                              |
| 3) Farm Name/Surfa                           | ce Owner: Geo          | rge Schoer     | Public Ro                                          | ad Access:         | McWhorter F       | Road / SR25                                  |
| 4) Elevation, current                        | ground: 14             | 0' E           | levation, proposed                                 | l post-constru     | ction: 1407       | 12                                           |
| 5) Well Type (a) C                           | -                      | Oil            | Und                                                | derground Sto      | rage              |                                              |
| (b)If                                        | Gas Shallow<br>Horizon | x al x         | Deep                                               | -                  |                   | - SDW ,                                      |
| 6) Existing Pad: Yes                         | or No No               |                |                                                    |                    |                   | 3/13/2021                                    |
| 7) Proposed Target F<br>Marcellus at 7214'   |                        |                | Age to a second of the second of the second of the |                    | l Pressure(s):    |                                              |
| 8) Proposed Total V                          | ertical Depth: 7       | 240'           |                                                    |                    |                   |                                              |
| 9) Formation at Tota                         | l Vertical Depth       | Marcellus      | S                                                  |                    |                   |                                              |
| 10) Proposed Total N                         | Measured Depth:        | 25,879'        |                                                    |                    |                   |                                              |
| 11) Proposed Horizo                          | ntal Leg Length        | 17,101'        |                                                    |                    |                   |                                              |
| 12) Approximate Fre                          | esh Water Strata       | Depths:        | 135', 480', 640                                    | ', 728'            |                   |                                              |
| 13) Method to Deter                          | mine Fresh Wate        | er Depths:     | Nearest offset w                                   | ell data           |                   |                                              |
| 14) Approximate Sa                           | ltwater Depths:        | 1730, 1780     | 0, 2010                                            |                    |                   |                                              |
| 15) Approximate Co                           | al Seam Depths:        | 501, 650', 730 | 0', 736' (Surface casin                            | g is being extende | ed to cover the c | oal in the DTI Storage Field)                |
| 16) Approximate De                           |                        |                |                                                    |                    |                   | RECEIVED Office of Oil and Gas               |
| 17) Does Proposed v<br>directly overlying or |                        |                |                                                    |                    | No X              | MAY 2 6 2021                                 |
| (a) If Yes, provide                          | Mine Info: Na          | me:            |                                                    |                    |                   | WV Department of<br>Environmental Protection |
|                                              |                        | oth:           |                                                    |                    |                   |                                              |
|                                              | Sea                    | ım:            |                                                    |                    |                   |                                              |
|                                              | Ow                     | ner:           |                                                    |                    |                   |                                              |