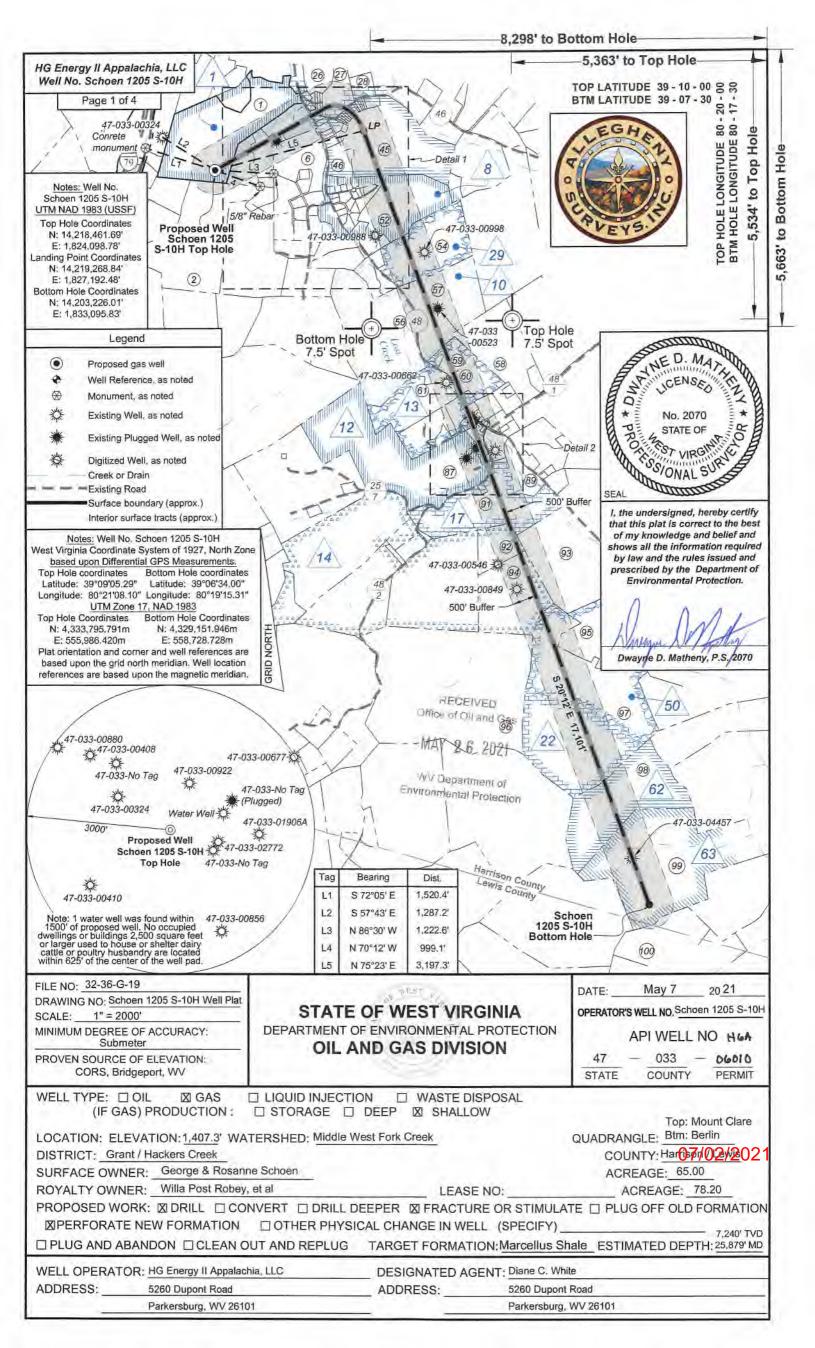

Farm Name: GEORGE & ROSEANNE SCH

U.S. WELL NUMBER: 47-033-06010-00-00

Horizontal 6A New Drill Date Issued: 6/28/2021

| API Number: |  |
|-------------|--|
|-------------|--|

API NO. 47-033 - 060 10

OPERATOR WELL NO. Schoen 1205 S-10H
Well Pad Name: Schoen 1205

# STATE OF WEST VIRGINIA DEPARTMENT OF ENVIRONMENTAL PROTECTION, OFFICE OF OIL AND GAS WELL WORK PERMIT APPLICATION

| 1) Well Operator: F                          | IG Energy II Ap        | palachia,      | 494519932                                          | Harrison           | ✓ Grant ✓         | Mount Clare 7.5'                             |
|----------------------------------------------|------------------------|----------------|----------------------------------------------------|--------------------|-------------------|----------------------------------------------|
| - v se se se se s                            | 200                    |                | Operator ID                                        | County             | District          | Quadrangle                                   |
| 2) Operator's Well N                         | lumber: Schoer         | 1205 S-10      | H / Well Pa                                        | ad Name: Sch       | hoen 1205         |                                              |
| 3) Farm Name/Surfa                           | ce Owner: Geo          | rge Schoer     | Public Ro                                          | ad Access:         | McWhorter F       | Road / SR25                                  |
| 4) Elevation, current                        | ground: 14             | 0' E           | levation, proposed                                 | l post-constru     | ction: 1407       | 12                                           |
| 5) Well Type (a) C                           | -                      | Oil            | Und                                                | derground Sto      | rage              |                                              |
| (b)If                                        | Gas Shallow<br>Horizon | x al x         | Deep                                               | -                  |                   | - SDW ,                                      |
| 6) Existing Pad: Yes                         | or No No               |                |                                                    |                    |                   | 3/13/2021                                    |
| 7) Proposed Target F<br>Marcellus at 7214'   |                        |                | Age to a second of the second of the second of the |                    | l Pressure(s):    |                                              |
| 8) Proposed Total V                          | ertical Depth: 7       | 240'           |                                                    |                    |                   |                                              |
| 9) Formation at Tota                         | l Vertical Depth       | Marcellus      | S                                                  |                    |                   |                                              |
| 10) Proposed Total N                         | Measured Depth:        | 25,879'        |                                                    |                    |                   |                                              |
| 11) Proposed Horizo                          | ntal Leg Length        | 17,101'        |                                                    |                    |                   |                                              |
| 12) Approximate Fre                          | esh Water Strata       | Depths:        | 135', 480', 640                                    | ', 728'            |                   |                                              |
| 13) Method to Deter                          | mine Fresh Wate        | er Depths:     | Nearest offset w                                   | ell data           |                   |                                              |
| 14) Approximate Sa                           | ltwater Depths:        | 1730, 1780     | 0, 2010                                            |                    |                   |                                              |
| 15) Approximate Co                           | al Seam Depths:        | 501, 650', 730 | 0', 736' (Surface casin                            | g is being extende | ed to cover the c | oal in the DTI Storage Field)                |
| 16) Approximate De                           |                        |                |                                                    |                    |                   | RECEIVED Office of Oil and Gas               |
| 17) Does Proposed v<br>directly overlying or |                        |                |                                                    |                    | No X              | MAY 2 6 2021                                 |
| (a) If Yes, provide                          | Mine Info: Na          | me:            |                                                    |                    |                   | WV Department of<br>Environmental Protection |
|                                              |                        | oth:           |                                                    |                    |                   |                                              |
|                                              | Sea                    | ım:            |                                                    |                    |                   |                                              |
|                                              | Ow                     | ner:           |                                                    |                    |                   |                                              |