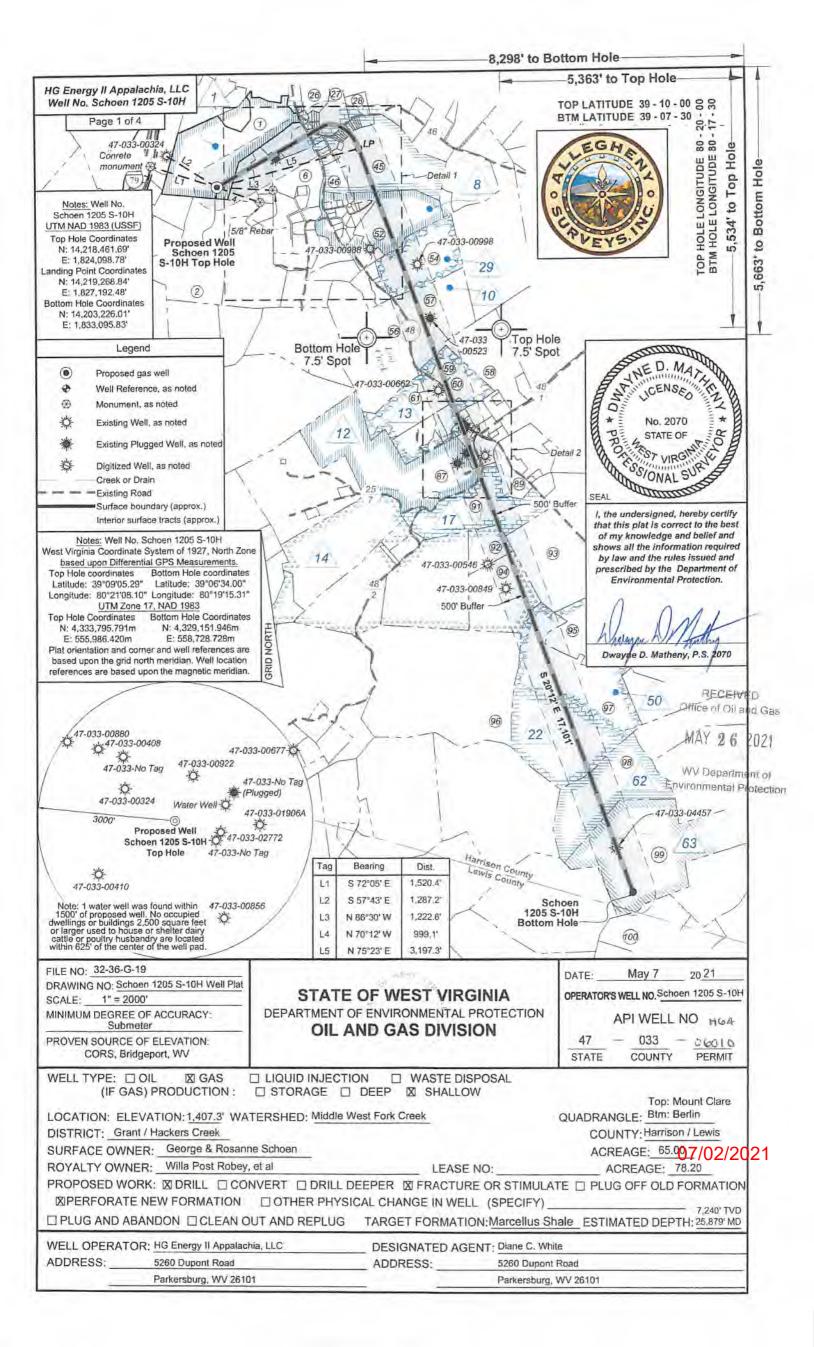

API NO. 47-033 - 060 10

OPERATOR WELL NO. Schoen 1205 S-10H
Well Pad Name: Schoen 1205

# STATE OF WEST VIRGINIA DEPARTMENT OF ENVIRONMENTAL PROTECTION, OFFICE OF OIL AND GAS WELL WORK PERMIT APPLICATION

| 1) Well Operator: F                          | IG Energy II Ap        | palachia,      | 494519932                                          | Harrison           | ✓ Grant ✓         | Mount Clare 7.5'                             |
|----------------------------------------------|------------------------|----------------|----------------------------------------------------|--------------------|-------------------|----------------------------------------------|
| - v se se se se s                            | 200                    |                | Operator ID                                        | County             | District          | Quadrangle                                   |
| 2) Operator's Well N                         | lumber: Schoer         | 1205 S-10      | H / Well Pa                                        | ad Name: Sch       | hoen 1205         |                                              |
| 3) Farm Name/Surfa                           | ce Owner: Geo          | rge Schoer     | Public Ro                                          | ad Access:         | McWhorter F       | Road / SR25                                  |
| 4) Elevation, current                        | ground: 14             | 0' E           | levation, proposed                                 | l post-constru     | ction: 1407       | 12                                           |
| 5) Well Type (a) C                           | -                      | Oil            | Und                                                | derground Sto      | rage              |                                              |
| (b)If                                        | Gas Shallow<br>Horizon | x al x         | Deep                                               | -                  |                   | - SDW ,                                      |
| 6) Existing Pad: Yes                         | or No No               |                |                                                    |                    |                   | 3/13/2021                                    |
| 7) Proposed Target F<br>Marcellus at 7214'   |                        |                | Age to a second of the second of the second of the |                    | l Pressure(s):    |                                              |
| 8) Proposed Total V                          | ertical Depth: 7       | 240'           |                                                    |                    |                   |                                              |
| 9) Formation at Tota                         | l Vertical Depth       | Marcellus      | S                                                  |                    |                   |                                              |
| 10) Proposed Total N                         | Measured Depth:        | 25,879'        |                                                    |                    |                   |                                              |
| 11) Proposed Horizo                          | ntal Leg Length        | 17,101'        |                                                    |                    |                   |                                              |
| 12) Approximate Fre                          | esh Water Strata       | Depths:        | 135', 480', 640                                    | ', 728'            |                   |                                              |
| 13) Method to Deter                          | mine Fresh Wate        | er Depths:     | Nearest offset w                                   | ell data           |                   |                                              |
| 14) Approximate Sa                           | ltwater Depths:        | 1730, 1780     | 0, 2010                                            |                    |                   |                                              |
| 15) Approximate Co                           | al Seam Depths:        | 501, 650', 730 | 0', 736' (Surface casin                            | g is being extende | ed to cover the c | oal in the DTI Storage Field)                |
| 16) Approximate De                           |                        |                |                                                    |                    |                   | RECEIVED Office of Oil and Gas               |
| 17) Does Proposed v<br>directly overlying or |                        |                |                                                    |                    | No X              | MAY 2 6 2021                                 |
| (a) If Yes, provide                          | Mine Info: Na          | me:            |                                                    |                    |                   | WV Department of<br>Environmental Protection |
|                                              |                        | oth:           |                                                    |                    |                   |                                              |
|                                              | Sea                    | ım:            |                                                    |                    |                   |                                              |
|                                              | Ow                     | ner:           |                                                    |                    |                   |                                              |

API NO. 47-033 - 06010 OPERATOR WELL NO. Schoen 1205 S-10H

Well Pad Name: Schoen 1205

18)