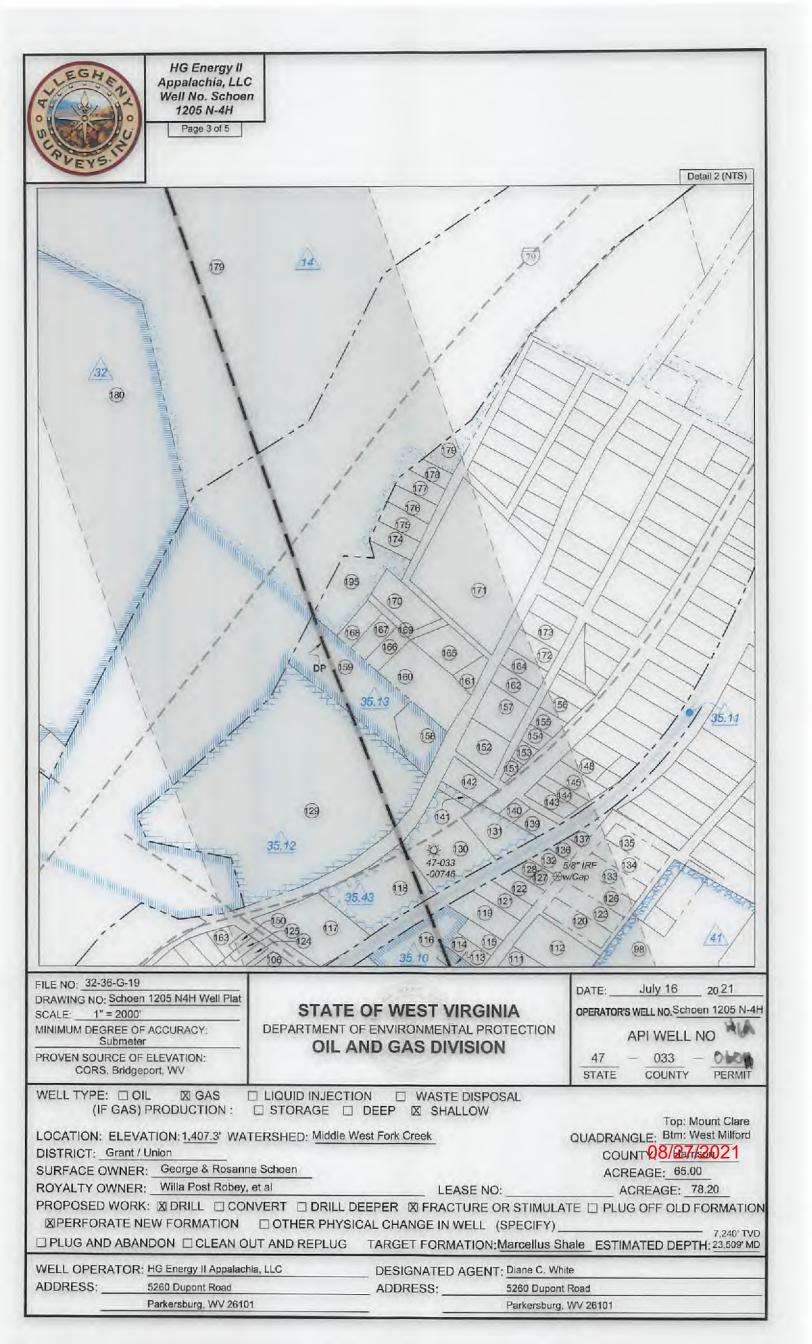

OPERATOR WELL NO. Schoen 1205 N-4H
Well Pad Name: Schoen 1205

# STATE OF WEST VIRGINIA DEPARTMENT OF ENVIRONMENTAL PROTECTION, OFFICE OF OIL AND GAS WELL WORK PERMIT APPLICATION

| 110 =                                                                                     |                     | 404E40033                | /                                                                                                                                                                                                                                                                                                                                                                                                                                                                                                                                                                                                                                                                                                                                                                                                                                                                                                                                                                                                                                                                                                                                                                                                                                                                                                                                                                                                                                                                                                                                                                                                                                                                                                                                                                                                                                                                                                                                                                                                                                                                                                                              | Crant        | Maurit Clara (E)             |
|-------------------------------------------------------------------------------------------|---------------------|--------------------------|--------------------------------------------------------------------------------------------------------------------------------------------------------------------------------------------------------------------------------------------------------------------------------------------------------------------------------------------------------------------------------------------------------------------------------------------------------------------------------------------------------------------------------------------------------------------------------------------------------------------------------------------------------------------------------------------------------------------------------------------------------------------------------------------------------------------------------------------------------------------------------------------------------------------------------------------------------------------------------------------------------------------------------------------------------------------------------------------------------------------------------------------------------------------------------------------------------------------------------------------------------------------------------------------------------------------------------------------------------------------------------------------------------------------------------------------------------------------------------------------------------------------------------------------------------------------------------------------------------------------------------------------------------------------------------------------------------------------------------------------------------------------------------------------------------------------------------------------------------------------------------------------------------------------------------------------------------------------------------------------------------------------------------------------------------------------------------------------------------------------------------|--------------|------------------------------|
| 1) Well Operator: HG Energy I                                                             | i Appalachia,       | 494519932<br>Operator ID | Harrison /                                                                                                                                                                                                                                                                                                                                                                                                                                                                                                                                                                                                                                                                                                                                                                                                                                                                                                                                                                                                                                                                                                                                                                                                                                                                                                                                                                                                                                                                                                                                                                                                                                                                                                                                                                                                                                                                                                                                                                                                                                                                                                                     | Grant /      | Mount Clare 7.5'  Quadrangle |
| 2) Operator's Well Number: Sch                                                            |                     | Well Pa                  | ad Name: Scho                                                                                                                                                                                                                                                                                                                                                                                                                                                                                                                                                                                                                                                                                                                                                                                                                                                                                                                                                                                                                                                                                                                                                                                                                                                                                                                                                                                                                                                                                                                                                                                                                                                                                                                                                                                                                                                                                                                                                                                                                                                                                                                  | en 1205      |                              |
| 3) Farm Name/Surface Owner: _                                                             | George Schoen       | Public Ro                | ad Access: Mc                                                                                                                                                                                                                                                                                                                                                                                                                                                                                                                                                                                                                                                                                                                                                                                                                                                                                                                                                                                                                                                                                                                                                                                                                                                                                                                                                                                                                                                                                                                                                                                                                                                                                                                                                                                                                                                                                                                                                                                                                                                                                                                  | wnorter R    | toad / SR25                  |
| 4) Elevation, current ground: _                                                           | 1410' El            | evation, proposed        | l post-constructi                                                                                                                                                                                                                                                                                                                                                                                                                                                                                                                                                                                                                                                                                                                                                                                                                                                                                                                                                                                                                                                                                                                                                                                                                                                                                                                                                                                                                                                                                                                                                                                                                                                                                                                                                                                                                                                                                                                                                                                                                                                                                                              | on: 1407'    | /                            |
| 5) Well Type (a) Gas X Other                                                              | Oil                 | Unc                      | derground Stora                                                                                                                                                                                                                                                                                                                                                                                                                                                                                                                                                                                                                                                                                                                                                                                                                                                                                                                                                                                                                                                                                                                                                                                                                                                                                                                                                                                                                                                                                                                                                                                                                                                                                                                                                                                                                                                                                                                                                                                                                                                                                                                | ge           |                              |
| (b)If Gas Shal                                                                            | low x               | Deep                     | -                                                                                                                                                                                                                                                                                                                                                                                                                                                                                                                                                                                                                                                                                                                                                                                                                                                                                                                                                                                                                                                                                                                                                                                                                                                                                                                                                                                                                                                                                                                                                                                                                                                                                                                                                                                                                                                                                                                                                                                                                                                                                                                              |              | S. T. T.                     |
|                                                                                           | zontal x            |                          |                                                                                                                                                                                                                                                                                                                                                                                                                                                                                                                                                                                                                                                                                                                                                                                                                                                                                                                                                                                                                                                                                                                                                                                                                                                                                                                                                                                                                                                                                                                                                                                                                                                                                                                                                                                                                                                                                                                                                                                                                                                                                                                                |              | SDW<br>7122/2021             |
| 6) Existing Pad: Yes or No No                                                             | 27-22071-0          |                          | -                                                                                                                                                                                                                                                                                                                                                                                                                                                                                                                                                                                                                                                                                                                                                                                                                                                                                                                                                                                                                                                                                                                                                                                                                                                                                                                                                                                                                                                                                                                                                                                                                                                                                                                                                                                                                                                                                                                                                                                                                                                                                                                              |              | 7122/2021                    |
| <ol> <li>Proposed Target Formation(s),<br/>Marcellus at 7214' / 7315' and 1</li> </ol>    |                     |                          | to the first of the contract o | ressure(s):  |                              |
|                                                                                           |                     | r minospatou proce       | 0,0 00 10 111.                                                                                                                                                                                                                                                                                                                                                                                                                                                                                                                                                                                                                                                                                                                                                                                                                                                                                                                                                                                                                                                                                                                                                                                                                                                                                                                                                                                                                                                                                                                                                                                                                                                                                                                                                                                                                                                                                                                                                                                                                                                                                                                 |              |                              |
| <ol> <li>Proposed Total Vertical Depth</li> <li>Formation at Total Vertical De</li> </ol> | 4.4                 | 1                        |                                                                                                                                                                                                                                                                                                                                                                                                                                                                                                                                                                                                                                                                                                                                                                                                                                                                                                                                                                                                                                                                                                                                                                                                                                                                                                                                                                                                                                                                                                                                                                                                                                                                                                                                                                                                                                                                                                                                                                                                                                                                                                                                |              |                              |
|                                                                                           | 20 5001             | /                        |                                                                                                                                                                                                                                                                                                                                                                                                                                                                                                                                                                                                                                                                                                                                                                                                                                                                                                                                                                                                                                                                                                                                                                                                                                                                                                                                                                                                                                                                                                                                                                                                                                                                                                                                                                                                                                                                                                                                                                                                                                                                                                                                |              |                              |
| 10) Proposed Total Measured De                                                            |                     | /                        |                                                                                                                                                                                                                                                                                                                                                                                                                                                                                                                                                                                                                                                                                                                                                                                                                                                                                                                                                                                                                                                                                                                                                                                                                                                                                                                                                                                                                                                                                                                                                                                                                                                                                                                                                                                                                                                                                                                                                                                                                                                                                                                                |              |                              |
| 11) Proposed Horizontal Leg Len                                                           | igth: 15,489'       | 18417488158              | 1.56.                                                                                                                                                                                                                                                                                                                                                                                                                                                                                                                                                                                                                                                                                                                                                                                                                                                                                                                                                                                                                                                                                                                                                                                                                                                                                                                                                                                                                                                                                                                                                                                                                                                                                                                                                                                                                                                                                                                                                                                                                                                                                                                          |              |                              |
| 12) Approximate Fresh Water Str                                                           | rata Depths:        | 135', 480', 640          | ', 728'                                                                                                                                                                                                                                                                                                                                                                                                                                                                                                                                                                                                                                                                                                                                                                                                                                                                                                                                                                                                                                                                                                                                                                                                                                                                                                                                                                                                                                                                                                                                                                                                                                                                                                                                                                                                                                                                                                                                                                                                                                                                                                                        |              |                              |
| 13) Method to Determine Fresh V                                                           | Water Depths: 1     | Nearest offset w         | ell data                                                                                                                                                                                                                                                                                                                                                                                                                                                                                                                                                                                                                                                                                                                                                                                                                                                                                                                                                                                                                                                                                                                                                                                                                                                                                                                                                                                                                                                                                                                                                                                                                                                                                                                                                                                                                                                                                                                                                                                                                                                                                                                       |              |                              |
| 14) Approximate Saltwater Depth                                                           | ns: 1730, 1780      | , 2010                   |                                                                                                                                                                                                                                                                                                                                                                                                                                                                                                                                                                                                                                                                                                                                                                                                                                                                                                                                                                                                                                                                                                                                                                                                                                                                                                                                                                                                                                                                                                                                                                                                                                                                                                                                                                                                                                                                                                                                                                                                                                                                                                                                |              |                              |
| 15) Approximate Coal Seam Dep                                                             | ths: 501, 650°, 730 | , 736' (Surface casing   | g is being extended to                                                                                                                                                                                                                                                                                                                                                                                                                                                                                                                                                                                                                                                                                                                                                                                                                                                                                                                                                                                                                                                                                                                                                                                                                                                                                                                                                                                                                                                                                                                                                                                                                                                                                                                                                                                                                                                                                                                                                                                                                                                                                                         | cover the co | al in the DTI Storage Field) |
| 16) Approximate Depth to Possib                                                           | ole Void (coal mi   | ne, karst, other):       | None                                                                                                                                                                                                                                                                                                                                                                                                                                                                                                                                                                                                                                                                                                                                                                                                                                                                                                                                                                                                                                                                                                                                                                                                                                                                                                                                                                                                                                                                                                                                                                                                                                                                                                                                                                                                                                                                                                                                                                                                                                                                                                                           |              |                              |
| 17) Does Proposed well location<br>directly overlying or adjacent to a                    |                     | rns<br>Yes               | No                                                                                                                                                                                                                                                                                                                                                                                                                                                                                                                                                                                                                                                                                                                                                                                                                                                                                                                                                                                                                                                                                                                                                                                                                                                                                                                                                                                                                                                                                                                                                                                                                                                                                                                                                                                                                                                                                                                                                                                                                                                                                                                             | X            |                              |
| (a) If Yes, provide Mine Info:                                                            | Name:               |                          |                                                                                                                                                                                                                                                                                                                                                                                                                                                                                                                                                                                                                                                                                                                                                                                                                                                                                                                                                                                                                                                                                                                                                                                                                                                                                                                                                                                                                                                                                                                                                                                                                                                                                                                                                                                                                                                                                                                                                                                                                                                                                                                                |              |                              |
|                                                                                           | Depth:              | BE                       | POENTES                                                                                                                                                                                                                                                                                                                                                                                                                                                                                                                                                                                                                                                                                                                                                                                                                                                                                                                                                                                                                                                                                                                                                                                                                                                                                                                                                                                                                                                                                                                                                                                                                                                                                                                                                                                                                                                                                                                                                                                                                                                                                                                        |              |                              |
|                                                                                           | Seam:               | Office                   | FOR Bas                                                                                                                                                                                                                                                                                                                                                                                                                                                                                                                                                                                                                                                                                                                                                                                                                                                                                                                                                                                                                                                                                                                                                                                                                                                                                                                                                                                                                                                                                                                                                                                                                                                                                                                                                                                                                                                                                                                                                                                                                                                                                                                        |              |                              |
|                                                                                           | Owner:              | JUL                      | 2 G 2021                                                                                                                                                                                                                                                                                                                                                                                                                                                                                                                                                                                                                                                                                                                                                                                                                                                                                                                                                                                                                                                                                                                                                                                                                                                                                                                                                                                                                                                                                                                                                                                                                                                                                                                                                                                                                                                                                                                                                                                                                                                                                                                       |              |                              |
|                                                                                           |                     | Environma                | the relies<br>that Fuel on                                                                                                                                                                                                                                                                                                                                                                                                                                                                                                                                                                                                                                                                                                                                                                                                                                                                                                                                                                                                                                                                                                                                                                                                                                                                                                                                                                                                                                                                                                                                                                                                                                                                                                                                                                                                                                                                                                                                                                                                                                                                                                     |              |                              |