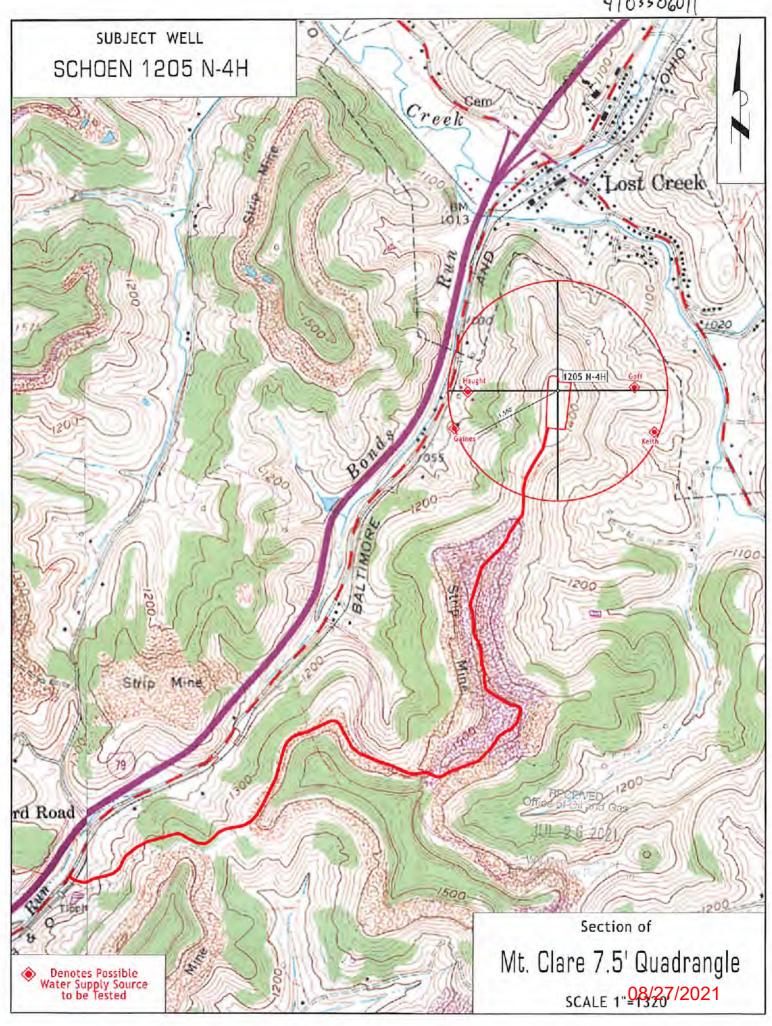

OPERATOR WELL NO. Schoen 1205 N-4H
Well Pad Name: Schoen 1205

# STATE OF WEST VIRGINIA DEPARTMENT OF ENVIRONMENTAL PROTECTION, OFFICE OF OIL AND GAS WELL WORK PERMIT APPLICATION

| 110 =                                                                                     |                     | 404E40033                | /                                                                                                                                                                                                                                                                                                                                                                                                                                                                                                                                                                                                                                                                                                                                                                                                                                                                                                                                                                                                                                                                                                                                                                                                                                                                                                                                                                                                                                                                                                                                                                                                                                                                                                                                                                                                                                                                                                                                                                                                                                                                                                                              | Crant        | Maurit Clara (E)             |
|-------------------------------------------------------------------------------------------|---------------------|--------------------------|--------------------------------------------------------------------------------------------------------------------------------------------------------------------------------------------------------------------------------------------------------------------------------------------------------------------------------------------------------------------------------------------------------------------------------------------------------------------------------------------------------------------------------------------------------------------------------------------------------------------------------------------------------------------------------------------------------------------------------------------------------------------------------------------------------------------------------------------------------------------------------------------------------------------------------------------------------------------------------------------------------------------------------------------------------------------------------------------------------------------------------------------------------------------------------------------------------------------------------------------------------------------------------------------------------------------------------------------------------------------------------------------------------------------------------------------------------------------------------------------------------------------------------------------------------------------------------------------------------------------------------------------------------------------------------------------------------------------------------------------------------------------------------------------------------------------------------------------------------------------------------------------------------------------------------------------------------------------------------------------------------------------------------------------------------------------------------------------------------------------------------|--------------|------------------------------|
| 1) Well Operator: HG Energy I                                                             | i Appalachia,       | 494519932<br>Operator ID | Harrison /                                                                                                                                                                                                                                                                                                                                                                                                                                                                                                                                                                                                                                                                                                                                                                                                                                                                                                                                                                                                                                                                                                                                                                                                                                                                                                                                                                                                                                                                                                                                                                                                                                                                                                                                                                                                                                                                                                                                                                                                                                                                                                                     | Grant /      | Mount Clare 7.5'  Quadrangle |
| 2) Operator's Well Number: Sch                                                            |                     | Well Pa                  | ad Name: Scho                                                                                                                                                                                                                                                                                                                                                                                                                                                                                                                                                                                                                                                                                                                                                                                                                                                                                                                                                                                                                                                                                                                                                                                                                                                                                                                                                                                                                                                                                                                                                                                                                                                                                                                                                                                                                                                                                                                                                                                                                                                                                                                  | en 1205      |                              |
| 3) Farm Name/Surface Owner: _                                                             | George Schoen       | Public Ro                | ad Access: Mc                                                                                                                                                                                                                                                                                                                                                                                                                                                                                                                                                                                                                                                                                                                                                                                                                                                                                                                                                                                                                                                                                                                                                                                                                                                                                                                                                                                                                                                                                                                                                                                                                                                                                                                                                                                                                                                                                                                                                                                                                                                                                                                  | wnorter R    | toad / SR25                  |
| 4) Elevation, current ground: _                                                           | 1410' El            | evation, proposed        | l post-constructi                                                                                                                                                                                                                                                                                                                                                                                                                                                                                                                                                                                                                                                                                                                                                                                                                                                                                                                                                                                                                                                                                                                                                                                                                                                                                                                                                                                                                                                                                                                                                                                                                                                                                                                                                                                                                                                                                                                                                                                                                                                                                                              | on: 1407'    | /                            |
| 5) Well Type (a) Gas X Other                                                              | Oil                 | Unc                      | derground Stora                                                                                                                                                                                                                                                                                                                                                                                                                                                                                                                                                                                                                                                                                                                                                                                                                                                                                                                                                                                                                                                                                                                                                                                                                                                                                                                                                                                                                                                                                                                                                                                                                                                                                                                                                                                                                                                                                                                                                                                                                                                                                                                | ge           |                              |
| (b)If Gas Shal                                                                            | low x               | Deep                     | -                                                                                                                                                                                                                                                                                                                                                                                                                                                                                                                                                                                                                                                                                                                                                                                                                                                                                                                                                                                                                                                                                                                                                                                                                                                                                                                                                                                                                                                                                                                                                                                                                                                                                                                                                                                                                                                                                                                                                                                                                                                                                                                              |              | S. T. T.                     |
|                                                                                           | zontal x            |                          |                                                                                                                                                                                                                                                                                                                                                                                                                                                                                                                                                                                                                                                                                                                                                                                                                                                                                                                                                                                                                                                                                                                                                                                                                                                                                                                                                                                                                                                                                                                                                                                                                                                                                                                                                                                                                                                                                                                                                                                                                                                                                                                                |              | SDW<br>7122/2021             |
| 6) Existing Pad: Yes or No No                                                             | 27-22071-0          |                          | -                                                                                                                                                                                                                                                                                                                                                                                                                                                                                                                                                                                                                                                                                                                                                                                                                                                                                                                                                                                                                                                                                                                                                                                                                                                                                                                                                                                                                                                                                                                                                                                                                                                                                                                                                                                                                                                                                                                                                                                                                                                                                                                              |              | 7122/2021                    |
| <ol> <li>Proposed Target Formation(s),<br/>Marcellus at 7214' / 7315' and 1</li> </ol>    |                     |                          | to the first of the contract o | ressure(s):  |                              |
|                                                                                           |                     | r minospatou proce       | 0,0 00 10 111.                                                                                                                                                                                                                                                                                                                                                                                                                                                                                                                                                                                                                                                                                                                                                                                                                                                                                                                                                                                                                                                                                                                                                                                                                                                                                                                                                                                                                                                                                                                                                                                                                                                                                                                                                                                                                                                                                                                                                                                                                                                                                                                 |              |                              |
| <ol> <li>Proposed Total Vertical Depth</li> <li>Formation at Total Vertical De</li> </ol> | 4.4                 | 1                        |                                                                                                                                                                                                                                                                                                                                                                                                                                                                                                                                                                                                                                                                                                                                                                                                                                                                                                                                                                                                                                                                                                                                                                                                                                                                                                                                                                                                                                                                                                                                                                                                                                                                                                                                                                                                                                                                                                                                                                                                                                                                                                                                |              |                              |
|                                                                                           | 20 5001             | /                        |                                                                                                                                                                                                                                                                                                                                                                                                                                                                                                                                                                                                                                                                                                                                                                                                                                                                                                                                                                                                                                                                                                                                                                                                                                                                                                                                                                                                                                                                                                                                                                                                                                                                                                                                                                                                                                                                                                                                                                                                                                                                                                                                |              |                              |
| 10) Proposed Total Measured De                                                            |                     | /                        |                                                                                                                                                                                                                                                                                                                                                                                                                                                                                                                                                                                                                                                                                                                                                                                                                                                                                                                                                                                                                                                                                                                                                                                                                                                                                                                                                                                                                                                                                                                                                                                                                                                                                                                                                                                                                                                                                                                                                                                                                                                                                                                                |              |                              |
| 11) Proposed Horizontal Leg Len                                                           | igth: 15,489'       | 18417488158              | 1.56.                                                                                                                                                                                                                                                                                                                                                                                                                                                                                                                                                                                                                                                                                                                                                                                                                                                                                                                                                                                                                                                                                                                                                                                                                                                                                                                                                                                                                                                                                                                                                                                                                                                                                                                                                                                                                                                                                                                                                                                                                                                                                                                          |              |                              |
| 12) Approximate Fresh Water Str                                                           | rata Depths:        | 135', 480', 640          | ', 728'                                                                                                                                                                                                                                                                                                                                                                                                                                                                                                                                                                                                                                                                                                                                                                                                                                                                                                                                                                                                                                                                                                                                                                                                                                                                                                                                                                                                                                                                                                                                                                                                                                                                                                                                                                                                                                                                                                                                                                                                                                                                                                                        |              |                              |
| 13) Method to Determine Fresh V                                                           | Water Depths: 1     | Nearest offset w         | ell data                                                                                                                                                                                                                                                                                                                                                                                                                                                                                                                                                                                                                                                                                                                                                                                                                                                                                                                                                                                                                                                                                                                                                                                                                                                                                                                                                                                                                                                                                                                                                                                                                                                                                                                                                                                                                                                                                                                                                                                                                                                                                                                       |              |                              |
| 14) Approximate Saltwater Depth                                                           | ns: 1730, 1780      | , 2010                   |                                                                                                                                                                                                                                                                                                                                                                                                                                                                                                                                                                                                                                                                                                                                                                                                                                                                                                                                                                                                                                                                                                                                                                                                                                                                                                                                                                                                                                                                                                                                                                                                                                                                                                                                                                                                                                                                                                                                                                                                                                                                                                                                |              |                              |
| 15) Approximate Coal Seam Dep                                                             | ths: 501, 650°, 730 | , 736' (Surface casing   | g is being extended to                                                                                                                                                                                                                                                                                                                                                                                                                                                                                                                                                                                                                                                                                                                                                                                                                                                                                                                                                                                                                                                                                                                                                                                                                                                                                                                                                                                                                                                                                                                                                                                                                                                                                                                                                                                                                                                                                                                                                                                                                                                                                                         | cover the co | al in the DTI Storage Field) |
| 16) Approximate Depth to Possib                                                           | ole Void (coal mi   | ne, karst, other):       | None                                                                                                                                                                                                                                                                                                                                                                                                                                                                                                                                                                                                                                                                                                                                                                                                                                                                                                                                                                                                                                                                                                                                                                                                                                                                                                                                                                                                                                                                                                                                                                                                                                                                                                                                                                                                                                                                                                                                                                                                                                                                                                                           |              |                              |
| 17) Does Proposed well location<br>directly overlying or adjacent to a                    |                     | rns<br>Yes               | No                                                                                                                                                                                                                                                                                                                                                                                                                                                                                                                                                                                                                                                                                                                                                                                                                                                                                                                                                                                                                                                                                                                                                                                                                                                                                                                                                                                                                                                                                                                                                                                                                                                                                                                                                                                                                                                                                                                                                                                                                                                                                                                             | X            |                              |
| (a) If Yes, provide Mine Info:                                                            | Name:               |                          |                                                                                                                                                                                                                                                                                                                                                                                                                                                                                                                                                                                                                                                                                                                                                                                                                                                                                                                                                                                                                                                                                                                                                                                                                                                                                                                                                                                                                                                                                                                                                                                                                                                                                                                                                                                                                                                                                                                                                                                                                                                                                                                                |              |                              |
|                                                                                           | Depth:              | BE                       | POENTES                                                                                                                                                                                                                                                                                                                                                                                                                                                                                                                                                                                                                                                                                                                                                                                                                                                                                                                                                                                                                                                                                                                                                                                                                                                                                                                                                                                                                                                                                                                                                                                                                                                                                                                                                                                                                                                                                                                                                                                                                                                                                                                        |              |                              |
|                                                                                           | Seam:               | Office                   | FOR Bas                                                                                                                                                                                                                                                                                                                                                                                                                                                                                                                                                                                                                                                                                                                                                                                                                                                                                                                                                                                                                                                                                                                                                                                                                                                                                                                                                                                                                                                                                                                                                                                                                                                                                                                                                                                                                                                                                                                                                                                                                                                                                                                        |              |                              |
|                                                                                           | Owner:              | JUL                      | 2 G 2021                                                                                                                                                                                                                                                                                                                                                                                                                                                                                                                                                                                                                                                                                                                                                                                                                                                                                                                                                                                                                                                                                                                                                                                                                                                                                                                                                                                                                                                                                                                                                                                                                                                                                                                                                                                                                                                                                                                                                                                                                                                                                                                       |              |                              |
|                                                                                           |                     | Environma                | the relies<br>that Fuel on                                                                                                                                                                                                                                                                                                                                                                                                                                                                                                                                                                                                                                                                                                                                                                                                                                                                                                                                                                                                                                                                                                                                                                                                                                                                                                                                                                                                                                                                                                                                                                                                                                                                                                                                                                                                                                                                                                                                                                                                                                                                                                     |              |                              |