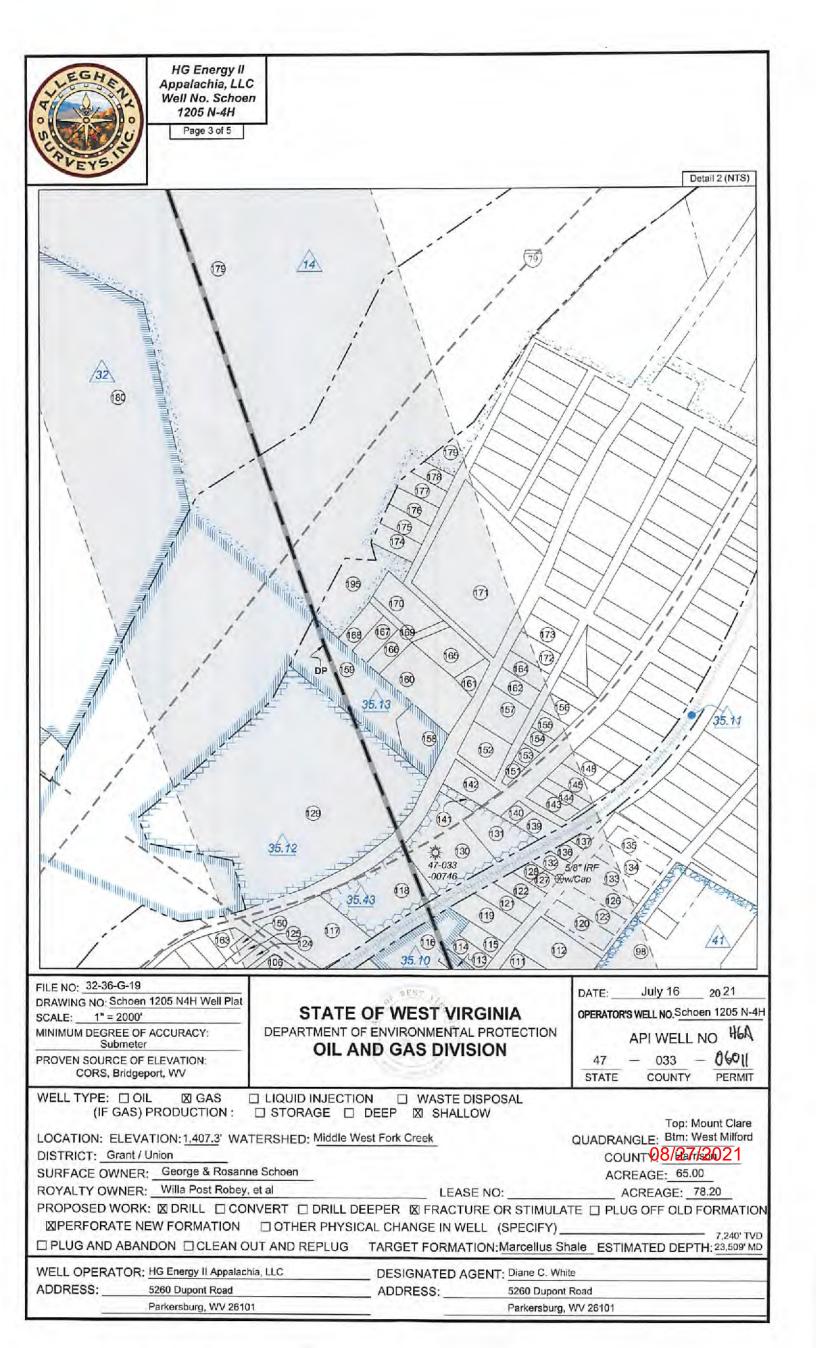

OPERATOR WELL NO. Schoen 1205 N-4H
Well Pad Name: Schoen 1205

# STATE OF WEST VIRGINIA DEPARTMENT OF ENVIRONMENTAL PROTECTION, OFFICE OF OIL AND GAS WELL WORK PERMIT APPLICATION

| 110 =                                                                                     |                     | 404E40033                | /                                                                                                                                                                                                                                                                                                                                                                                                                                                                                                                                                                                                                                                                                                                                                                                                                                                                                                                                                                                                                                                                                                                                                                                                                                                                                                                                                                                                                                                                                                                                                                                                                                                                                                                                                                                                                                                                                                                                                                                                                                                                                                                              | Crant        | Maurit Clara (E)             |
|-------------------------------------------------------------------------------------------|---------------------|--------------------------|--------------------------------------------------------------------------------------------------------------------------------------------------------------------------------------------------------------------------------------------------------------------------------------------------------------------------------------------------------------------------------------------------------------------------------------------------------------------------------------------------------------------------------------------------------------------------------------------------------------------------------------------------------------------------------------------------------------------------------------------------------------------------------------------------------------------------------------------------------------------------------------------------------------------------------------------------------------------------------------------------------------------------------------------------------------------------------------------------------------------------------------------------------------------------------------------------------------------------------------------------------------------------------------------------------------------------------------------------------------------------------------------------------------------------------------------------------------------------------------------------------------------------------------------------------------------------------------------------------------------------------------------------------------------------------------------------------------------------------------------------------------------------------------------------------------------------------------------------------------------------------------------------------------------------------------------------------------------------------------------------------------------------------------------------------------------------------------------------------------------------------|--------------|------------------------------|
| 1) Well Operator: HG Energy I                                                             | i Appalachia,       | 494519932<br>Operator ID | Harrison /                                                                                                                                                                                                                                                                                                                                                                                                                                                                                                                                                                                                                                                                                                                                                                                                                                                                                                                                                                                                                                                                                                                                                                                                                                                                                                                                                                                                                                                                                                                                                                                                                                                                                                                                                                                                                                                                                                                                                                                                                                                                                                                     | Grant /      | Mount Clare 7.5'  Quadrangle |
| 2) Operator's Well Number: Sch                                                            |                     | Well Pa                  | ad Name: Scho                                                                                                                                                                                                                                                                                                                                                                                                                                                                                                                                                                                                                                                                                                                                                                                                                                                                                                                                                                                                                                                                                                                                                                                                                                                                                                                                                                                                                                                                                                                                                                                                                                                                                                                                                                                                                                                                                                                                                                                                                                                                                                                  | en 1205      |                              |
| 3) Farm Name/Surface Owner: _                                                             | George Schoen       | Public Ro                | ad Access: Mc                                                                                                                                                                                                                                                                                                                                                                                                                                                                                                                                                                                                                                                                                                                                                                                                                                                                                                                                                                                                                                                                                                                                                                                                                                                                                                                                                                                                                                                                                                                                                                                                                                                                                                                                                                                                                                                                                                                                                                                                                                                                                                                  | wnorter R    | toad / SR25                  |
| 4) Elevation, current ground: _                                                           | 1410' El            | evation, proposed        | l post-constructi                                                                                                                                                                                                                                                                                                                                                                                                                                                                                                                                                                                                                                                                                                                                                                                                                                                                                                                                                                                                                                                                                                                                                                                                                                                                                                                                                                                                                                                                                                                                                                                                                                                                                                                                                                                                                                                                                                                                                                                                                                                                                                              | on: 1407'    | /                            |
| 5) Well Type (a) Gas X Other                                                              | Oil                 | Unc                      | derground Stora                                                                                                                                                                                                                                                                                                                                                                                                                                                                                                                                                                                                                                                                                                                                                                                                                                                                                                                                                                                                                                                                                                                                                                                                                                                                                                                                                                                                                                                                                                                                                                                                                                                                                                                                                                                                                                                                                                                                                                                                                                                                                                                | ge           |                              |
| (b)If Gas Shal                                                                            | low x               | Deep                     | -                                                                                                                                                                                                                                                                                                                                                                                                                                                                                                                                                                                                                                                                                                                                                                                                                                                                                                                                                                                                                                                                                                                                                                                                                                                                                                                                                                                                                                                                                                                                                                                                                                                                                                                                                                                                                                                                                                                                                                                                                                                                                                                              |              | S. T. T.                     |
|                                                                                           | zontal x            |                          |                                                                                                                                                                                                                                                                                                                                                                                                                                                                                                                                                                                                                                                                                                                                                                                                                                                                                                                                                                                                                                                                                                                                                                                                                                                                                                                                                                                                                                                                                                                                                                                                                                                                                                                                                                                                                                                                                                                                                                                                                                                                                                                                |              | SDW<br>7122/2021             |
| 6) Existing Pad: Yes or No No                                                             | 27-22071-0          |                          | -                                                                                                                                                                                                                                                                                                                                                                                                                                                                                                                                                                                                                                                                                                                                                                                                                                                                                                                                                                                                                                                                                                                                                                                                                                                                                                                                                                                                                                                                                                                                                                                                                                                                                                                                                                                                                                                                                                                                                                                                                                                                                                                              |              | 7122/2021                    |
| <ol> <li>Proposed Target Formation(s),<br/>Marcellus at 7214' / 7315' and 1</li> </ol>    |                     |                          | to the first of the contract o | ressure(s):  |                              |
|                                                                                           |                     | r minospatou proce       | 0,0 00 10 111.                                                                                                                                                                                                                                                                                                                                                                                                                                                                                                                                                                                                                                                                                                                                                                                                                                                                                                                                                                                                                                                                                                                                                                                                                                                                                                                                                                                                                                                                                                                                                                                                                                                                                                                                                                                                                                                                                                                                                                                                                                                                                                                 |              |                              |
| <ol> <li>Proposed Total Vertical Depth</li> <li>Formation at Total Vertical De</li> </ol> | 4.4                 | 1                        |                                                                                                                                                                                                                                                                                                                                                                                                                                                                                                                                                                                                                                                                                                                                                                                                                                                                                                                                                                                                                                                                                                                                                                                                                                                                                                                                                                                                                                                                                                                                                                                                                                                                                                                                                                                                                                                                                                                                                                                                                                                                                                                                |              |                              |
|                                                                                           | 20 5001             | /                        |                                                                                                                                                                                                                                                                                                                                                                                                                                                                                                                                                                                                                                                                                                                                                                                                                                                                                                                                                                                                                                                                                                                                                                                                                                                                                                                                                                                                                                                                                                                                                                                                                                                                                                                                                                                                                                                                                                                                                                                                                                                                                                                                |              |                              |
| 10) Proposed Total Measured De                                                            |                     | /                        |                                                                                                                                                                                                                                                                                                                                                                                                                                                                                                                                                                                                                                                                                                                                                                                                                                                                                                                                                                                                                                                                                                                                                                                                                                                                                                                                                                                                                                                                                                                                                                                                                                                                                                                                                                                                                                                                                                                                                                                                                                                                                                                                |              |                              |
| 11) Proposed Horizontal Leg Len                                                           | igth: 15,489'       | 18417488158              | 1.56.                                                                                                                                                                                                                                                                                                                                                                                                                                                                                                                                                                                                                                                                                                                                                                                                                                                                                                                                                                                                                                                                                                                                                                                                                                                                                                                                                                                                                                                                                                                                                                                                                                                                                                                                                                                                                                                                                                                                                                                                                                                                                                                          |              |                              |
| 12) Approximate Fresh Water Str                                                           | rata Depths:        | 135', 480', 640          | ', 728'                                                                                                                                                                                                                                                                                                                                                                                                                                                                                                                                                                                                                                                                                                                                                                                                                                                                                                                                                                                                                                                                                                                                                                                                                                                                                                                                                                                                                                                                                                                                                                                                                                                                                                                                                                                                                                                                                                                                                                                                                                                                                                                        |              |                              |
| 13) Method to Determine Fresh V                                                           | Water Depths: 1     | Nearest offset w         | ell data                                                                                                                                                                                                                                                                                                                                                                                                                                                                                                                                                                                                                                                                                                                                                                                                                                                                                                                                                                                                                                                                                                                                                                                                                                                                                                                                                                                                                                                                                                                                                                                                                                                                                                                                                                                                                                                                                                                                                                                                                                                                                                                       |              |                              |
| 14) Approximate Saltwater Depth                                                           | ns: 1730, 1780      | , 2010                   |                                                                                                                                                                                                                                                                                                                                                                                                                                                                                                                                                                                                                                                                                                                                                                                                                                                                                                                                                                                                                                                                                                                                                                                                                                                                                                                                                                                                                                                                                                                                                                                                                                                                                                                                                                                                                                                                                                                                                                                                                                                                                                                                |              |                              |
| 15) Approximate Coal Seam Dep                                                             | ths: 501, 650°, 730 | , 736' (Surface casing   | g is being extended to                                                                                                                                                                                                                                                                                                                                                                                                                                                                                                                                                                                                                                                                                                                                                                                                                                                                                                                                                                                                                                                                                                                                                                                                                                                                                                                                                                                                                                                                                                                                                                                                                                                                                                                                                                                                                                                                                                                                                                                                                                                                                                         | cover the co | al in the DTI Storage Field) |
| 16) Approximate Depth to Possib                                                           | ole Void (coal mi   | ne, karst, other):       | None                                                                                                                                                                                                                                                                                                                                                                                                                                                                                                                                                                                                                                                                                                                                                                                                                                                                                                                                                                                                                                                                                                                                                                                                                                                                                                                                                                                                                                                                                                                                                                                                                                                                                                                                                                                                                                                                                                                                                                                                                                                                                                                           |              |                              |
| 17) Does Proposed well location<br>directly overlying or adjacent to a                    |                     | rns<br>Yes               | No                                                                                                                                                                                                                                                                                                                                                                                                                                                                                                                                                                                                                                                                                                                                                                                                                                                                                                                                                                                                                                                                                                                                                                                                                                                                                                                                                                                                                                                                                                                                                                                                                                                                                                                                                                                                                                                                                                                                                                                                                                                                                                                             | X            |                              |
| (a) If Yes, provide Mine Info:                                                            | Name:               |                          |                                                                                                                                                                                                                                                                                                                                                                                                                                                                                                                                                                                                                                                                                                                                                                                                                                                                                                                                                                                                                                                                                                                                                                                                                                                                                                                                                                                                                                                                                                                                                                                                                                                                                                                                                                                                                                                                                                                                                                                                                                                                                                                                |              |                              |
|                                                                                           | Depth:              | BE                       | POENTES                                                                                                                                                                                                                                                                                                                                                                                                                                                                                                                                                                                                                                                                                                                                                                                                                                                                                                                                                                                                                                                                                                                                                                                                                                                                                                                                                                                                                                                                                                                                                                                                                                                                                                                                                                                                                                                                                                                                                                                                                                                                                                                        |              |                              |
|                                                                                           | Seam:               | Office                   | FOR Bas                                                                                                                                                                                                                                                                                                                                                                                                                                                                                                                                                                                                                                                                                                                                                                                                                                                                                                                                                                                                                                                                                                                                                                                                                                                                                                                                                                                                                                                                                                                                                                                                                                                                                                                                                                                                                                                                                                                                                                                                                                                                                                                        |              |                              |
|                                                                                           | Owner:              | JUL                      | 2 G 2021                                                                                                                                                                                                                                                                                                                                                                                                                                                                                                                                                                                                                                                                                                                                                                                                                                                                                                                                                                                                                                                                                                                                                                                                                                                                                                                                                                                                                                                                                                                                                                                                                                                                                                                                                                                                                                                                                                                                                                                                                                                                                                                       |              |                              |
|                                                                                           |                     | Environma                | the relies<br>that Fuel on                                                                                                                                                                                                                                                                                                                                                                                                                                                                                                                                                                                                                                                                                                                                                                                                                                                                                                                                                                                                                                                                                                                                                                                                                                                                                                                                                                                                                                                                                                                                                                                                                                                                                                                                                                                                                                                                                                                                                                                                                                                                                                     |              |                              |

WW-6B (04/15)

OPERATOR WELL NO. Schoen 1205 N-4H
Well Pad Name: Schoen 1205