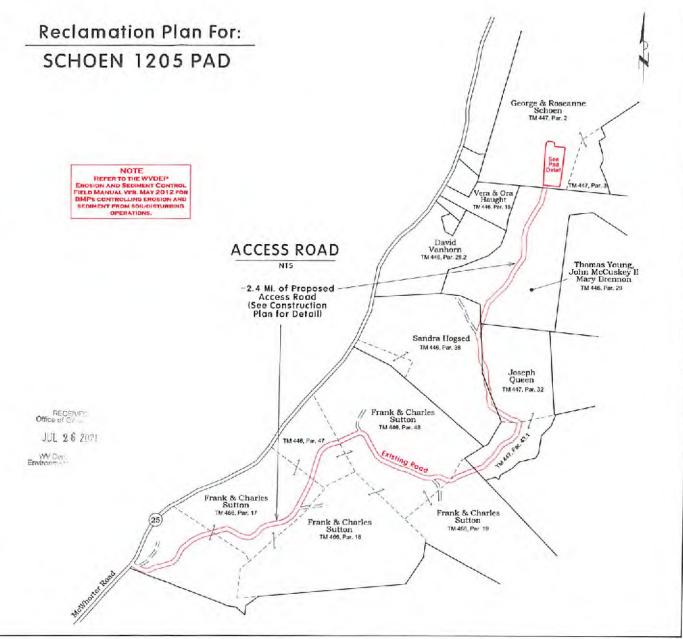

OPERATOR WELL NO. Schoen 1205 N-4H
Well Pad Name: Schoen 1205

- 21) Total Area to be disturbed, including roads, stockpile area, pits, etc., (acres): 29.485 acres
- 22) Area to be disturbed for well pad only, less access road (acres): 9.246 acres
- 23) Describe centralizer placement for each casing string: