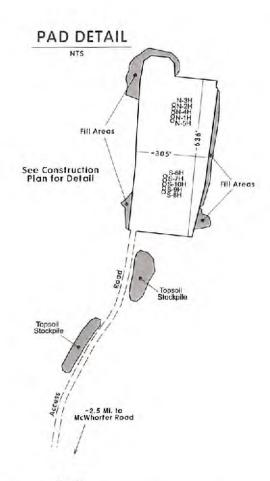

- 21) Total Area to be disturbed, including roads, stockpile area, pits, etc., (acres): 29.485 acres
- 22) Area to be disturbed for well pad only, less access road (acres): 9.246 acres
- 23) Describe centralizer placement for each casing string: