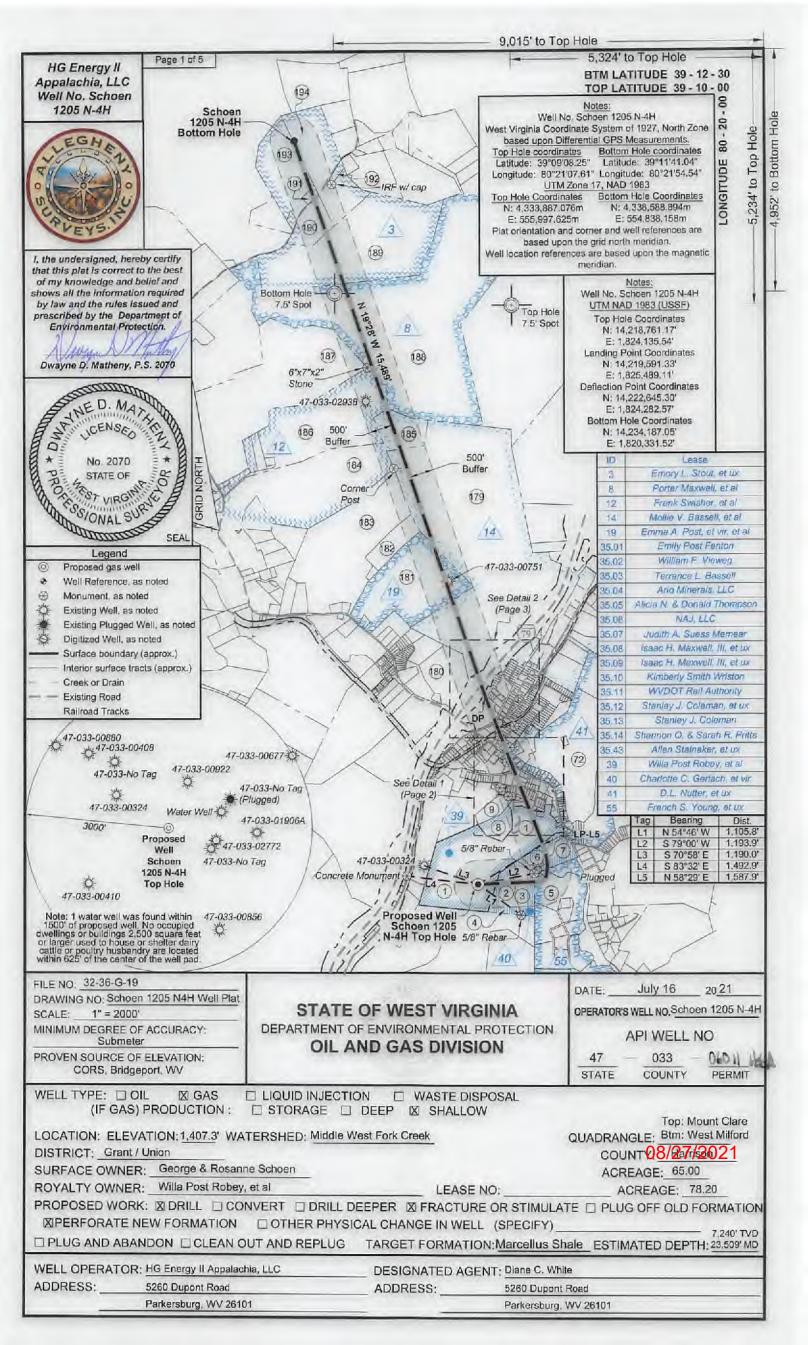

OPERATOR WELL NO. Schoen 1205 N-4H
Well Pad Name: Schoen 1205

# STATE OF WEST VIRGINIA DEPARTMENT OF ENVIRONMENTAL PROTECTION, OFFICE OF OIL AND GAS WELL WORK PERMIT APPLICATION

| 110 =                                                                                     |                     | 404E40033                | /                                                                                                                                                                                                                                                                                                                                                                                                                                                                                                                                                                                                                                                                                                                                                                                                                                                                                                                                                                                                                                                                                                                                                                                                                                                                                                                                                                                                                                                                                                                                                                                                                                                                                                                                                                                                                                                                                                                                                                                                                                                                                                                              | Crant        | Maurit Clara (E)             |
|-------------------------------------------------------------------------------------------|---------------------|--------------------------|--------------------------------------------------------------------------------------------------------------------------------------------------------------------------------------------------------------------------------------------------------------------------------------------------------------------------------------------------------------------------------------------------------------------------------------------------------------------------------------------------------------------------------------------------------------------------------------------------------------------------------------------------------------------------------------------------------------------------------------------------------------------------------------------------------------------------------------------------------------------------------------------------------------------------------------------------------------------------------------------------------------------------------------------------------------------------------------------------------------------------------------------------------------------------------------------------------------------------------------------------------------------------------------------------------------------------------------------------------------------------------------------------------------------------------------------------------------------------------------------------------------------------------------------------------------------------------------------------------------------------------------------------------------------------------------------------------------------------------------------------------------------------------------------------------------------------------------------------------------------------------------------------------------------------------------------------------------------------------------------------------------------------------------------------------------------------------------------------------------------------------|--------------|------------------------------|
| 1) Well Operator: HG Energy I                                                             | i Appalachia,       | 494519932<br>Operator ID | Harrison /                                                                                                                                                                                                                                                                                                                                                                                                                                                                                                                                                                                                                                                                                                                                                                                                                                                                                                                                                                                                                                                                                                                                                                                                                                                                                                                                                                                                                                                                                                                                                                                                                                                                                                                                                                                                                                                                                                                                                                                                                                                                                                                     | Grant /      | Mount Clare 7.5'  Quadrangle |
| 2) Operator's Well Number: Sch                                                            |                     | Well Pa                  | ad Name: Scho                                                                                                                                                                                                                                                                                                                                                                                                                                                                                                                                                                                                                                                                                                                                                                                                                                                                                                                                                                                                                                                                                                                                                                                                                                                                                                                                                                                                                                                                                                                                                                                                                                                                                                                                                                                                                                                                                                                                                                                                                                                                                                                  | en 1205      |                              |
| 3) Farm Name/Surface Owner: _                                                             | George Schoen       | Public Ro                | ad Access: Mc                                                                                                                                                                                                                                                                                                                                                                                                                                                                                                                                                                                                                                                                                                                                                                                                                                                                                                                                                                                                                                                                                                                                                                                                                                                                                                                                                                                                                                                                                                                                                                                                                                                                                                                                                                                                                                                                                                                                                                                                                                                                                                                  | wnorter R    | toad / SR25                  |
| 4) Elevation, current ground: _                                                           | 1410' El            | evation, proposed        | l post-constructi                                                                                                                                                                                                                                                                                                                                                                                                                                                                                                                                                                                                                                                                                                                                                                                                                                                                                                                                                                                                                                                                                                                                                                                                                                                                                                                                                                                                                                                                                                                                                                                                                                                                                                                                                                                                                                                                                                                                                                                                                                                                                                              | on: 1407'    | /                            |
| 5) Well Type (a) Gas X Other                                                              | Oil                 | Unc                      | derground Stora                                                                                                                                                                                                                                                                                                                                                                                                                                                                                                                                                                                                                                                                                                                                                                                                                                                                                                                                                                                                                                                                                                                                                                                                                                                                                                                                                                                                                                                                                                                                                                                                                                                                                                                                                                                                                                                                                                                                                                                                                                                                                                                | ge           |                              |
| (b)If Gas Shal                                                                            | low x               | Deep                     | -                                                                                                                                                                                                                                                                                                                                                                                                                                                                                                                                                                                                                                                                                                                                                                                                                                                                                                                                                                                                                                                                                                                                                                                                                                                                                                                                                                                                                                                                                                                                                                                                                                                                                                                                                                                                                                                                                                                                                                                                                                                                                                                              |              | S. T. T.                     |
|                                                                                           | zontal x            |                          |                                                                                                                                                                                                                                                                                                                                                                                                                                                                                                                                                                                                                                                                                                                                                                                                                                                                                                                                                                                                                                                                                                                                                                                                                                                                                                                                                                                                                                                                                                                                                                                                                                                                                                                                                                                                                                                                                                                                                                                                                                                                                                                                |              | SDW<br>7122/2021             |
| 6) Existing Pad: Yes or No No                                                             | 27-22071-0          |                          | -                                                                                                                                                                                                                                                                                                                                                                                                                                                                                                                                                                                                                                                                                                                                                                                                                                                                                                                                                                                                                                                                                                                                                                                                                                                                                                                                                                                                                                                                                                                                                                                                                                                                                                                                                                                                                                                                                                                                                                                                                                                                                                                              |              | 7122/2021                    |
| <ol> <li>Proposed Target Formation(s),<br/>Marcellus at 7214' / 7315' and 1</li> </ol>    |                     |                          | to the first of the contract o | ressure(s):  |                              |
|                                                                                           |                     | r minospatou proce       | 0,0 00 10 111.                                                                                                                                                                                                                                                                                                                                                                                                                                                                                                                                                                                                                                                                                                                                                                                                                                                                                                                                                                                                                                                                                                                                                                                                                                                                                                                                                                                                                                                                                                                                                                                                                                                                                                                                                                                                                                                                                                                                                                                                                                                                                                                 |              |                              |
| <ol> <li>Proposed Total Vertical Depth</li> <li>Formation at Total Vertical De</li> </ol> | 4.4                 | 1                        |                                                                                                                                                                                                                                                                                                                                                                                                                                                                                                                                                                                                                                                                                                                                                                                                                                                                                                                                                                                                                                                                                                                                                                                                                                                                                                                                                                                                                                                                                                                                                                                                                                                                                                                                                                                                                                                                                                                                                                                                                                                                                                                                |              |                              |
|                                                                                           | 20 5001             | /                        |                                                                                                                                                                                                                                                                                                                                                                                                                                                                                                                                                                                                                                                                                                                                                                                                                                                                                                                                                                                                                                                                                                                                                                                                                                                                                                                                                                                                                                                                                                                                                                                                                                                                                                                                                                                                                                                                                                                                                                                                                                                                                                                                |              |                              |
| 10) Proposed Total Measured De                                                            |                     | /                        |                                                                                                                                                                                                                                                                                                                                                                                                                                                                                                                                                                                                                                                                                                                                                                                                                                                                                                                                                                                                                                                                                                                                                                                                                                                                                                                                                                                                                                                                                                                                                                                                                                                                                                                                                                                                                                                                                                                                                                                                                                                                                                                                |              |                              |
| 11) Proposed Horizontal Leg Len                                                           | igth: 15,489'       | 18417488158              | 1.56.                                                                                                                                                                                                                                                                                                                                                                                                                                                                                                                                                                                                                                                                                                                                                                                                                                                                                                                                                                                                                                                                                                                                                                                                                                                                                                                                                                                                                                                                                                                                                                                                                                                                                                                                                                                                                                                                                                                                                                                                                                                                                                                          |              |                              |
| 12) Approximate Fresh Water Str                                                           | rata Depths:        | 135', 480', 640          | ', 728'                                                                                                                                                                                                                                                                                                                                                                                                                                                                                                                                                                                                                                                                                                                                                                                                                                                                                                                                                                                                                                                                                                                                                                                                                                                                                                                                                                                                                                                                                                                                                                                                                                                                                                                                                                                                                                                                                                                                                                                                                                                                                                                        |              |                              |
| 13) Method to Determine Fresh V                                                           | Water Depths: 1     | Nearest offset w         | ell data                                                                                                                                                                                                                                                                                                                                                                                                                                                                                                                                                                                                                                                                                                                                                                                                                                                                                                                                                                                                                                                                                                                                                                                                                                                                                                                                                                                                                                                                                                                                                                                                                                                                                                                                                                                                                                                                                                                                                                                                                                                                                                                       |              |                              |
| 14) Approximate Saltwater Depth                                                           | ns: 1730, 1780      | , 2010                   |                                                                                                                                                                                                                                                                                                                                                                                                                                                                                                                                                                                                                                                                                                                                                                                                                                                                                                                                                                                                                                                                                                                                                                                                                                                                                                                                                                                                                                                                                                                                                                                                                                                                                                                                                                                                                                                                                                                                                                                                                                                                                                                                |              |                              |
| 15) Approximate Coal Seam Dep                                                             | ths: 501, 650°, 730 | , 736' (Surface casing   | g is being extended to                                                                                                                                                                                                                                                                                                                                                                                                                                                                                                                                                                                                                                                                                                                                                                                                                                                                                                                                                                                                                                                                                                                                                                                                                                                                                                                                                                                                                                                                                                                                                                                                                                                                                                                                                                                                                                                                                                                                                                                                                                                                                                         | cover the co | al in the DTI Storage Field) |
| 16) Approximate Depth to Possib                                                           | ole Void (coal mi   | ne, karst, other):       | None                                                                                                                                                                                                                                                                                                                                                                                                                                                                                                                                                                                                                                                                                                                                                                                                                                                                                                                                                                                                                                                                                                                                                                                                                                                                                                                                                                                                                                                                                                                                                                                                                                                                                                                                                                                                                                                                                                                                                                                                                                                                                                                           |              |                              |
| 17) Does Proposed well location<br>directly overlying or adjacent to a                    |                     | rns<br>Yes               | No                                                                                                                                                                                                                                                                                                                                                                                                                                                                                                                                                                                                                                                                                                                                                                                                                                                                                                                                                                                                                                                                                                                                                                                                                                                                                                                                                                                                                                                                                                                                                                                                                                                                                                                                                                                                                                                                                                                                                                                                                                                                                                                             | X            |                              |
| (a) If Yes, provide Mine Info:                                                            | Name:               |                          |                                                                                                                                                                                                                                                                                                                                                                                                                                                                                                                                                                                                                                                                                                                                                                                                                                                                                                                                                                                                                                                                                                                                                                                                                                                                                                                                                                                                                                                                                                                                                                                                                                                                                                                                                                                                                                                                                                                                                                                                                                                                                                                                |              |                              |
|                                                                                           | Depth:              | BE                       | POENTES                                                                                                                                                                                                                                                                                                                                                                                                                                                                                                                                                                                                                                                                                                                                                                                                                                                                                                                                                                                                                                                                                                                                                                                                                                                                                                                                                                                                                                                                                                                                                                                                                                                                                                                                                                                                                                                                                                                                                                                                                                                                                                                        |              |                              |
|                                                                                           | Seam:               | Office                   | FOR Bas                                                                                                                                                                                                                                                                                                                                                                                                                                                                                                                                                                                                                                                                                                                                                                                                                                                                                                                                                                                                                                                                                                                                                                                                                                                                                                                                                                                                                                                                                                                                                                                                                                                                                                                                                                                                                                                                                                                                                                                                                                                                                                                        |              |                              |
|                                                                                           | Owner:              | JUL                      | 2 G 2021                                                                                                                                                                                                                                                                                                                                                                                                                                                                                                                                                                                                                                                                                                                                                                                                                                                                                                                                                                                                                                                                                                                                                                                                                                                                                                                                                                                                                                                                                                                                                                                                                                                                                                                                                                                                                                                                                                                                                                                                                                                                                                                       |              |                              |
|                                                                                           |                     | Environma                | the relies<br>that Fuel on                                                                                                                                                                                                                                                                                                                                                                                                                                                                                                                                                                                                                                                                                                                                                                                                                                                                                                                                                                                                                                                                                                                                                                                                                                                                                                                                                                                                                                                                                                                                                                                                                                                                                                                                                                                                                                                                                                                                                                                                                                                                                                     |              |                              |

WW-6B (04/15)

OPERATOR WELL NO. Schoen 1205 N-4H
Well Pad Name: Schoen 1205