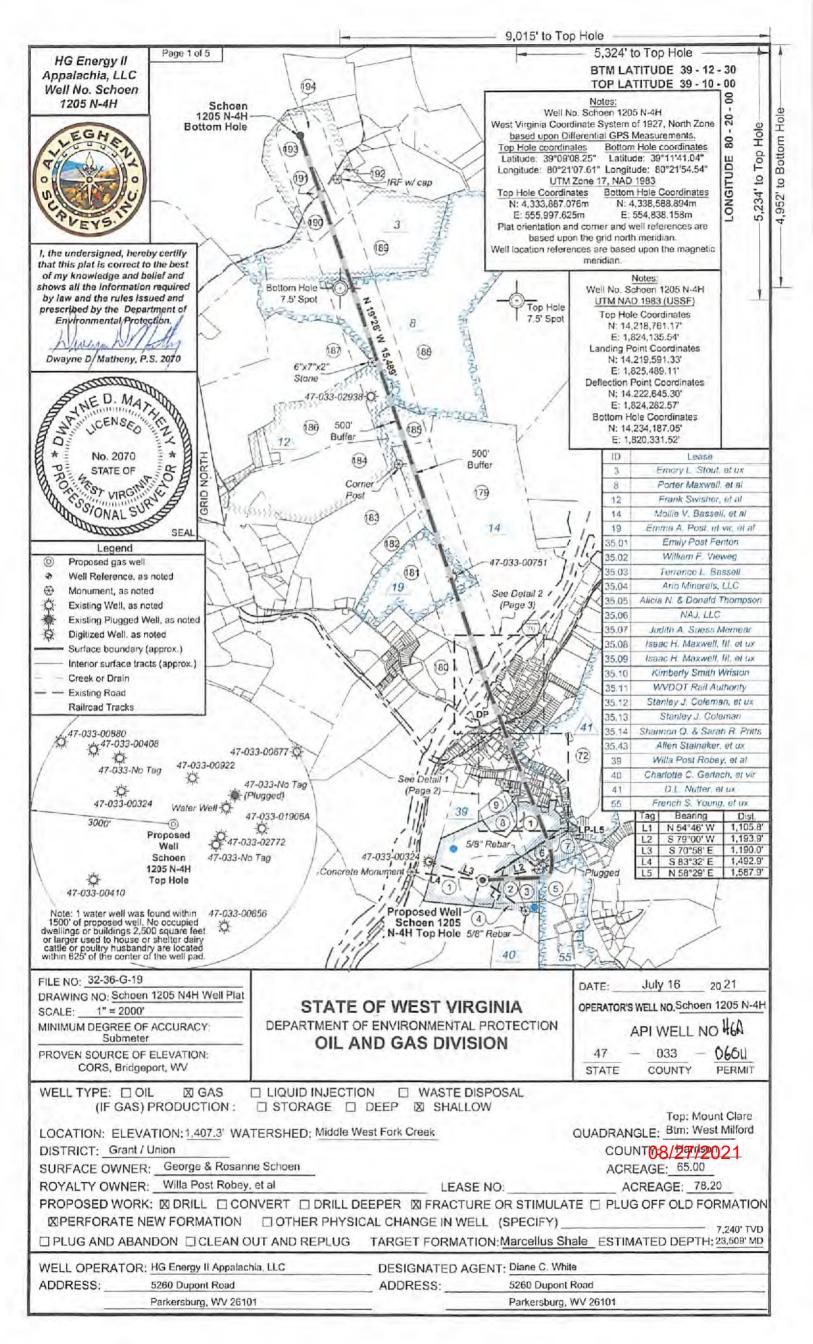

OPERATOR WELL NO. Schoen 1205 N-4H
Well Pad Name: Schoen 1205

# STATE OF WEST VIRGINIA DEPARTMENT OF ENVIRONMENTAL PROTECTION, OFFICE OF OIL AND GAS WELL WORK PERMIT APPLICATION

| 110 =                                                                                     |                     | 404E40033                | /                                                                                                                                                                                                                                                                                                                                                                                                                                                                                                                                                                                                                                                                                                                                                                                                                                                                                                                                                                                                                                                                                                                                                                                                                                                                                                                                                                                                                                                                                                                                                                                                                                                                                                                                                                                                                                                                                                                                                                                                                                                                                                                              | Crant        | Maurit Clara (E)             |
|-------------------------------------------------------------------------------------------|---------------------|--------------------------|--------------------------------------------------------------------------------------------------------------------------------------------------------------------------------------------------------------------------------------------------------------------------------------------------------------------------------------------------------------------------------------------------------------------------------------------------------------------------------------------------------------------------------------------------------------------------------------------------------------------------------------------------------------------------------------------------------------------------------------------------------------------------------------------------------------------------------------------------------------------------------------------------------------------------------------------------------------------------------------------------------------------------------------------------------------------------------------------------------------------------------------------------------------------------------------------------------------------------------------------------------------------------------------------------------------------------------------------------------------------------------------------------------------------------------------------------------------------------------------------------------------------------------------------------------------------------------------------------------------------------------------------------------------------------------------------------------------------------------------------------------------------------------------------------------------------------------------------------------------------------------------------------------------------------------------------------------------------------------------------------------------------------------------------------------------------------------------------------------------------------------|--------------|------------------------------|
| 1) Well Operator: HG Energy I                                                             | i Appalachia,       | 494519932<br>Operator ID | Harrison /                                                                                                                                                                                                                                                                                                                                                                                                                                                                                                                                                                                                                                                                                                                                                                                                                                                                                                                                                                                                                                                                                                                                                                                                                                                                                                                                                                                                                                                                                                                                                                                                                                                                                                                                                                                                                                                                                                                                                                                                                                                                                                                     | Grant /      | Mount Clare 7.5'  Quadrangle |
| 2) Operator's Well Number: Sch                                                            |                     | Well Pa                  | ad Name: Scho                                                                                                                                                                                                                                                                                                                                                                                                                                                                                                                                                                                                                                                                                                                                                                                                                                                                                                                                                                                                                                                                                                                                                                                                                                                                                                                                                                                                                                                                                                                                                                                                                                                                                                                                                                                                                                                                                                                                                                                                                                                                                                                  | en 1205      |                              |
| 3) Farm Name/Surface Owner: _                                                             | George Schoen       | Public Ro                | ad Access: Mc                                                                                                                                                                                                                                                                                                                                                                                                                                                                                                                                                                                                                                                                                                                                                                                                                                                                                                                                                                                                                                                                                                                                                                                                                                                                                                                                                                                                                                                                                                                                                                                                                                                                                                                                                                                                                                                                                                                                                                                                                                                                                                                  | wnorter R    | toad / SR25                  |
| 4) Elevation, current ground: _                                                           | 1410' El            | evation, proposed        | l post-constructi                                                                                                                                                                                                                                                                                                                                                                                                                                                                                                                                                                                                                                                                                                                                                                                                                                                                                                                                                                                                                                                                                                                                                                                                                                                                                                                                                                                                                                                                                                                                                                                                                                                                                                                                                                                                                                                                                                                                                                                                                                                                                                              | on: 1407'    | /                            |
| 5) Well Type (a) Gas X Other                                                              | Oil                 | Unc                      | derground Stora                                                                                                                                                                                                                                                                                                                                                                                                                                                                                                                                                                                                                                                                                                                                                                                                                                                                                                                                                                                                                                                                                                                                                                                                                                                                                                                                                                                                                                                                                                                                                                                                                                                                                                                                                                                                                                                                                                                                                                                                                                                                                                                | ge           |                              |
| (b)If Gas Shal                                                                            | low x               | Deep                     | -                                                                                                                                                                                                                                                                                                                                                                                                                                                                                                                                                                                                                                                                                                                                                                                                                                                                                                                                                                                                                                                                                                                                                                                                                                                                                                                                                                                                                                                                                                                                                                                                                                                                                                                                                                                                                                                                                                                                                                                                                                                                                                                              |              | S. T. T.                     |
|                                                                                           | zontal x            |                          |                                                                                                                                                                                                                                                                                                                                                                                                                                                                                                                                                                                                                                                                                                                                                                                                                                                                                                                                                                                                                                                                                                                                                                                                                                                                                                                                                                                                                                                                                                                                                                                                                                                                                                                                                                                                                                                                                                                                                                                                                                                                                                                                |              | SDW<br>7122/2021             |
| 6) Existing Pad: Yes or No No                                                             | 27-22071-0          |                          | -                                                                                                                                                                                                                                                                                                                                                                                                                                                                                                                                                                                                                                                                                                                                                                                                                                                                                                                                                                                                                                                                                                                                                                                                                                                                                                                                                                                                                                                                                                                                                                                                                                                                                                                                                                                                                                                                                                                                                                                                                                                                                                                              |              | 7122/2021                    |
| <ol> <li>Proposed Target Formation(s),<br/>Marcellus at 7214' / 7315' and 1</li> </ol>    |                     |                          | to the first of the contract o | ressure(s):  |                              |
|                                                                                           |                     | r minospatou proce       | 0,0 00 10 111.                                                                                                                                                                                                                                                                                                                                                                                                                                                                                                                                                                                                                                                                                                                                                                                                                                                                                                                                                                                                                                                                                                                                                                                                                                                                                                                                                                                                                                                                                                                                                                                                                                                                                                                                                                                                                                                                                                                                                                                                                                                                                                                 |              |                              |
| <ol> <li>Proposed Total Vertical Depth</li> <li>Formation at Total Vertical De</li> </ol> | 4.4                 | 1                        |                                                                                                                                                                                                                                                                                                                                                                                                                                                                                                                                                                                                                                                                                                                                                                                                                                                                                                                                                                                                                                                                                                                                                                                                                                                                                                                                                                                                                                                                                                                                                                                                                                                                                                                                                                                                                                                                                                                                                                                                                                                                                                                                |              |                              |
|                                                                                           | 20 5001             | /                        |                                                                                                                                                                                                                                                                                                                                                                                                                                                                                                                                                                                                                                                                                                                                                                                                                                                                                                                                                                                                                                                                                                                                                                                                                                                                                                                                                                                                                                                                                                                                                                                                                                                                                                                                                                                                                                                                                                                                                                                                                                                                                                                                |              |                              |
| 10) Proposed Total Measured De                                                            |                     | /                        |                                                                                                                                                                                                                                                                                                                                                                                                                                                                                                                                                                                                                                                                                                                                                                                                                                                                                                                                                                                                                                                                                                                                                                                                                                                                                                                                                                                                                                                                                                                                                                                                                                                                                                                                                                                                                                                                                                                                                                                                                                                                                                                                |              |                              |
| 11) Proposed Horizontal Leg Len                                                           | igth: 15,489'       | 18417488158              | 1.56.                                                                                                                                                                                                                                                                                                                                                                                                                                                                                                                                                                                                                                                                                                                                                                                                                                                                                                                                                                                                                                                                                                                                                                                                                                                                                                                                                                                                                                                                                                                                                                                                                                                                                                                                                                                                                                                                                                                                                                                                                                                                                                                          |              |                              |
| 12) Approximate Fresh Water Str                                                           | rata Depths:        | 135', 480', 640          | ', 728'                                                                                                                                                                                                                                                                                                                                                                                                                                                                                                                                                                                                                                                                                                                                                                                                                                                                                                                                                                                                                                                                                                                                                                                                                                                                                                                                                                                                                                                                                                                                                                                                                                                                                                                                                                                                                                                                                                                                                                                                                                                                                                                        |              |                              |
| 13) Method to Determine Fresh V                                                           | Water Depths: 1     | Nearest offset w         | ell data                                                                                                                                                                                                                                                                                                                                                                                                                                                                                                                                                                                                                                                                                                                                                                                                                                                                                                                                                                                                                                                                                                                                                                                                                                                                                                                                                                                                                                                                                                                                                                                                                                                                                                                                                                                                                                                                                                                                                                                                                                                                                                                       |              |                              |
| 14) Approximate Saltwater Depth                                                           | ns: 1730, 1780      | , 2010                   |                                                                                                                                                                                                                                                                                                                                                                                                                                                                                                                                                                                                                                                                                                                                                                                                                                                                                                                                                                                                                                                                                                                                                                                                                                                                                                                                                                                                                                                                                                                                                                                                                                                                                                                                                                                                                                                                                                                                                                                                                                                                                                                                |              |                              |
| 15) Approximate Coal Seam Dep                                                             | ths: 501, 650°, 730 | , 736' (Surface casing   | g is being extended to                                                                                                                                                                                                                                                                                                                                                                                                                                                                                                                                                                                                                                                                                                                                                                                                                                                                                                                                                                                                                                                                                                                                                                                                                                                                                                                                                                                                                                                                                                                                                                                                                                                                                                                                                                                                                                                                                                                                                                                                                                                                                                         | cover the co | al in the DTI Storage Field) |
| 16) Approximate Depth to Possib                                                           | ole Void (coal mi   | ne, karst, other):       | None                                                                                                                                                                                                                                                                                                                                                                                                                                                                                                                                                                                                                                                                                                                                                                                                                                                                                                                                                                                                                                                                                                                                                                                                                                                                                                                                                                                                                                                                                                                                                                                                                                                                                                                                                                                                                                                                                                                                                                                                                                                                                                                           |              |                              |
| 17) Does Proposed well location<br>directly overlying or adjacent to a                    |                     | rns<br>Yes               | No                                                                                                                                                                                                                                                                                                                                                                                                                                                                                                                                                                                                                                                                                                                                                                                                                                                                                                                                                                                                                                                                                                                                                                                                                                                                                                                                                                                                                                                                                                                                                                                                                                                                                                                                                                                                                                                                                                                                                                                                                                                                                                                             | X            |                              |
| (a) If Yes, provide Mine Info:                                                            | Name:               |                          |                                                                                                                                                                                                                                                                                                                                                                                                                                                                                                                                                                                                                                                                                                                                                                                                                                                                                                                                                                                                                                                                                                                                                                                                                                                                                                                                                                                                                                                                                                                                                                                                                                                                                                                                                                                                                                                                                                                                                                                                                                                                                                                                |              |                              |
|                                                                                           | Depth:              | BE                       | POENTES                                                                                                                                                                                                                                                                                                                                                                                                                                                                                                                                                                                                                                                                                                                                                                                                                                                                                                                                                                                                                                                                                                                                                                                                                                                                                                                                                                                                                                                                                                                                                                                                                                                                                                                                                                                                                                                                                                                                                                                                                                                                                                                        |              |                              |
|                                                                                           | Seam:               | Office                   | FOR Bas                                                                                                                                                                                                                                                                                                                                                                                                                                                                                                                                                                                                                                                                                                                                                                                                                                                                                                                                                                                                                                                                                                                                                                                                                                                                                                                                                                                                                                                                                                                                                                                                                                                                                                                                                                                                                                                                                                                                                                                                                                                                                                                        |              |                              |
|                                                                                           | Owner:              | JUL                      | 2 G 2021                                                                                                                                                                                                                                                                                                                                                                                                                                                                                                                                                                                                                                                                                                                                                                                                                                                                                                                                                                                                                                                                                                                                                                                                                                                                                                                                                                                                                                                                                                                                                                                                                                                                                                                                                                                                                                                                                                                                                                                                                                                                                                                       |              |                              |
|                                                                                           |                     | Environma                | the relies<br>that Fuel on                                                                                                                                                                                                                                                                                                                                                                                                                                                                                                                                                                                                                                                                                                                                                                                                                                                                                                                                                                                                                                                                                                                                                                                                                                                                                                                                                                                                                                                                                                                                                                                                                                                                                                                                                                                                                                                                                                                                                                                                                                                                                                     |              |                              |

WW-6B (04/15)

OPERATOR WELL NO. Schoen 1205 N-4H
Well Pad Name: Schoen 1205