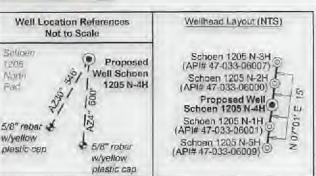

OPERATOR WELL NO. Schoen 1205 N-4H
Well Pad Name: Schoen 1205

# STATE OF WEST VIRGINIA DEPARTMENT OF ENVIRONMENTAL PROTECTION, OFFICE OF OIL AND GAS WELL WORK PERMIT APPLICATION

| 110 =                                                                                     |                     | 404E40033                | /                                                                                                                                                                                                                                                                                                                                                                                                                                                                                                                                                                                                                                                                                                                                                                                                                                                                                                                                                                                                                                                                                                                                                                                                                                                                                                                                                                                                                                                                                                                                                                                                                                                                                                                                                                                                                                                                                                                                                                                                                                                                                                                              | Crant        | Maurit Clara (E)             |
|-------------------------------------------------------------------------------------------|---------------------|--------------------------|--------------------------------------------------------------------------------------------------------------------------------------------------------------------------------------------------------------------------------------------------------------------------------------------------------------------------------------------------------------------------------------------------------------------------------------------------------------------------------------------------------------------------------------------------------------------------------------------------------------------------------------------------------------------------------------------------------------------------------------------------------------------------------------------------------------------------------------------------------------------------------------------------------------------------------------------------------------------------------------------------------------------------------------------------------------------------------------------------------------------------------------------------------------------------------------------------------------------------------------------------------------------------------------------------------------------------------------------------------------------------------------------------------------------------------------------------------------------------------------------------------------------------------------------------------------------------------------------------------------------------------------------------------------------------------------------------------------------------------------------------------------------------------------------------------------------------------------------------------------------------------------------------------------------------------------------------------------------------------------------------------------------------------------------------------------------------------------------------------------------------------|--------------|------------------------------|
| 1) Well Operator: HG Energy I                                                             | i Appalachia,       | 494519932<br>Operator ID | Harrison /                                                                                                                                                                                                                                                                                                                                                                                                                                                                                                                                                                                                                                                                                                                                                                                                                                                                                                                                                                                                                                                                                                                                                                                                                                                                                                                                                                                                                                                                                                                                                                                                                                                                                                                                                                                                                                                                                                                                                                                                                                                                                                                     | Grant /      | Mount Clare 7.5'  Quadrangle |
| 2) Operator's Well Number: Sch                                                            |                     | Well Pa                  | ad Name: Scho                                                                                                                                                                                                                                                                                                                                                                                                                                                                                                                                                                                                                                                                                                                                                                                                                                                                                                                                                                                                                                                                                                                                                                                                                                                                                                                                                                                                                                                                                                                                                                                                                                                                                                                                                                                                                                                                                                                                                                                                                                                                                                                  | en 1205      |                              |
| 3) Farm Name/Surface Owner: _                                                             | George Schoen       | Public Ro                | ad Access: Mc                                                                                                                                                                                                                                                                                                                                                                                                                                                                                                                                                                                                                                                                                                                                                                                                                                                                                                                                                                                                                                                                                                                                                                                                                                                                                                                                                                                                                                                                                                                                                                                                                                                                                                                                                                                                                                                                                                                                                                                                                                                                                                                  | wnorter R    | toad / SR25                  |
| 4) Elevation, current ground: _                                                           | 1410' El            | evation, proposed        | l post-constructi                                                                                                                                                                                                                                                                                                                                                                                                                                                                                                                                                                                                                                                                                                                                                                                                                                                                                                                                                                                                                                                                                                                                                                                                                                                                                                                                                                                                                                                                                                                                                                                                                                                                                                                                                                                                                                                                                                                                                                                                                                                                                                              | on: 1407'    | /                            |
| 5) Well Type (a) Gas X Other                                                              | Oil                 | Unc                      | derground Stora                                                                                                                                                                                                                                                                                                                                                                                                                                                                                                                                                                                                                                                                                                                                                                                                                                                                                                                                                                                                                                                                                                                                                                                                                                                                                                                                                                                                                                                                                                                                                                                                                                                                                                                                                                                                                                                                                                                                                                                                                                                                                                                | ge           |                              |
| (b)If Gas Shal                                                                            | low x               | Deep                     | -                                                                                                                                                                                                                                                                                                                                                                                                                                                                                                                                                                                                                                                                                                                                                                                                                                                                                                                                                                                                                                                                                                                                                                                                                                                                                                                                                                                                                                                                                                                                                                                                                                                                                                                                                                                                                                                                                                                                                                                                                                                                                                                              |              | S. T. T.                     |
|                                                                                           | zontal x            |                          |                                                                                                                                                                                                                                                                                                                                                                                                                                                                                                                                                                                                                                                                                                                                                                                                                                                                                                                                                                                                                                                                                                                                                                                                                                                                                                                                                                                                                                                                                                                                                                                                                                                                                                                                                                                                                                                                                                                                                                                                                                                                                                                                |              | SDW<br>7122/2021             |
| 6) Existing Pad: Yes or No No                                                             | 27-22071-0          |                          | -                                                                                                                                                                                                                                                                                                                                                                                                                                                                                                                                                                                                                                                                                                                                                                                                                                                                                                                                                                                                                                                                                                                                                                                                                                                                                                                                                                                                                                                                                                                                                                                                                                                                                                                                                                                                                                                                                                                                                                                                                                                                                                                              |              | 7122/2021                    |
| <ol> <li>Proposed Target Formation(s),<br/>Marcellus at 7214' / 7315' and 1</li> </ol>    |                     |                          | to the first of the contract o | ressure(s):  |                              |
|                                                                                           |                     | r minospatou proce       | 0,0 00 10 111.                                                                                                                                                                                                                                                                                                                                                                                                                                                                                                                                                                                                                                                                                                                                                                                                                                                                                                                                                                                                                                                                                                                                                                                                                                                                                                                                                                                                                                                                                                                                                                                                                                                                                                                                                                                                                                                                                                                                                                                                                                                                                                                 |              |                              |
| <ol> <li>Proposed Total Vertical Depth</li> <li>Formation at Total Vertical De</li> </ol> | 4.4                 | 1                        |                                                                                                                                                                                                                                                                                                                                                                                                                                                                                                                                                                                                                                                                                                                                                                                                                                                                                                                                                                                                                                                                                                                                                                                                                                                                                                                                                                                                                                                                                                                                                                                                                                                                                                                                                                                                                                                                                                                                                                                                                                                                                                                                |              |                              |
|                                                                                           | 20 5001             | /                        |                                                                                                                                                                                                                                                                                                                                                                                                                                                                                                                                                                                                                                                                                                                                                                                                                                                                                                                                                                                                                                                                                                                                                                                                                                                                                                                                                                                                                                                                                                                                                                                                                                                                                                                                                                                                                                                                                                                                                                                                                                                                                                                                |              |                              |
| 10) Proposed Total Measured De                                                            |                     | /                        |                                                                                                                                                                                                                                                                                                                                                                                                                                                                                                                                                                                                                                                                                                                                                                                                                                                                                                                                                                                                                                                                                                                                                                                                                                                                                                                                                                                                                                                                                                                                                                                                                                                                                                                                                                                                                                                                                                                                                                                                                                                                                                                                |              |                              |
| 11) Proposed Horizontal Leg Len                                                           | igth: 15,489'       | 18417488158              | 1.56.                                                                                                                                                                                                                                                                                                                                                                                                                                                                                                                                                                                                                                                                                                                                                                                                                                                                                                                                                                                                                                                                                                                                                                                                                                                                                                                                                                                                                                                                                                                                                                                                                                                                                                                                                                                                                                                                                                                                                                                                                                                                                                                          |              |                              |
| 12) Approximate Fresh Water Str                                                           | rata Depths:        | 135', 480', 640          | ', 728'                                                                                                                                                                                                                                                                                                                                                                                                                                                                                                                                                                                                                                                                                                                                                                                                                                                                                                                                                                                                                                                                                                                                                                                                                                                                                                                                                                                                                                                                                                                                                                                                                                                                                                                                                                                                                                                                                                                                                                                                                                                                                                                        |              |                              |
| 13) Method to Determine Fresh V                                                           | Water Depths: 1     | Nearest offset w         | ell data                                                                                                                                                                                                                                                                                                                                                                                                                                                                                                                                                                                                                                                                                                                                                                                                                                                                                                                                                                                                                                                                                                                                                                                                                                                                                                                                                                                                                                                                                                                                                                                                                                                                                                                                                                                                                                                                                                                                                                                                                                                                                                                       |              |                              |
| 14) Approximate Saltwater Depth                                                           | ns: 1730, 1780      | , 2010                   |                                                                                                                                                                                                                                                                                                                                                                                                                                                                                                                                                                                                                                                                                                                                                                                                                                                                                                                                                                                                                                                                                                                                                                                                                                                                                                                                                                                                                                                                                                                                                                                                                                                                                                                                                                                                                                                                                                                                                                                                                                                                                                                                |              |                              |
| 15) Approximate Coal Seam Dep                                                             | ths: 501, 650°, 730 | , 736' (Surface casing   | g is being extended to                                                                                                                                                                                                                                                                                                                                                                                                                                                                                                                                                                                                                                                                                                                                                                                                                                                                                                                                                                                                                                                                                                                                                                                                                                                                                                                                                                                                                                                                                                                                                                                                                                                                                                                                                                                                                                                                                                                                                                                                                                                                                                         | cover the co | al in the DTI Storage Field) |
| 16) Approximate Depth to Possib                                                           | ole Void (coal mi   | ne, karst, other):       | None                                                                                                                                                                                                                                                                                                                                                                                                                                                                                                                                                                                                                                                                                                                                                                                                                                                                                                                                                                                                                                                                                                                                                                                                                                                                                                                                                                                                                                                                                                                                                                                                                                                                                                                                                                                                                                                                                                                                                                                                                                                                                                                           |              |                              |
| 17) Does Proposed well location<br>directly overlying or adjacent to a                    |                     | rns<br>Yes               | No                                                                                                                                                                                                                                                                                                                                                                                                                                                                                                                                                                                                                                                                                                                                                                                                                                                                                                                                                                                                                                                                                                                                                                                                                                                                                                                                                                                                                                                                                                                                                                                                                                                                                                                                                                                                                                                                                                                                                                                                                                                                                                                             | X            |                              |
| (a) If Yes, provide Mine Info:                                                            | Name:               |                          |                                                                                                                                                                                                                                                                                                                                                                                                                                                                                                                                                                                                                                                                                                                                                                                                                                                                                                                                                                                                                                                                                                                                                                                                                                                                                                                                                                                                                                                                                                                                                                                                                                                                                                                                                                                                                                                                                                                                                                                                                                                                                                                                |              |                              |
|                                                                                           | Depth:              | BE                       | POENTES                                                                                                                                                                                                                                                                                                                                                                                                                                                                                                                                                                                                                                                                                                                                                                                                                                                                                                                                                                                                                                                                                                                                                                                                                                                                                                                                                                                                                                                                                                                                                                                                                                                                                                                                                                                                                                                                                                                                                                                                                                                                                                                        |              |                              |
|                                                                                           | Seam:               | Office                   | FOR Bas                                                                                                                                                                                                                                                                                                                                                                                                                                                                                                                                                                                                                                                                                                                                                                                                                                                                                                                                                                                                                                                                                                                                                                                                                                                                                                                                                                                                                                                                                                                                                                                                                                                                                                                                                                                                                                                                                                                                                                                                                                                                                                                        |              |                              |
|                                                                                           | Owner:              | JUL                      | 2 G 2021                                                                                                                                                                                                                                                                                                                                                                                                                                                                                                                                                                                                                                                                                                                                                                                                                                                                                                                                                                                                                                                                                                                                                                                                                                                                                                                                                                                                                                                                                                                                                                                                                                                                                                                                                                                                                                                                                                                                                                                                                                                                                                                       |              |                              |
|                                                                                           |                     | Environma                | the relies<br>that Fuel on                                                                                                                                                                                                                                                                                                                                                                                                                                                                                                                                                                                                                                                                                                                                                                                                                                                                                                                                                                                                                                                                                                                                                                                                                                                                                                                                                                                                                                                                                                                                                                                                                                                                                                                                                                                                                                                                                                                                                                                                                                                                                                     |              |                              |