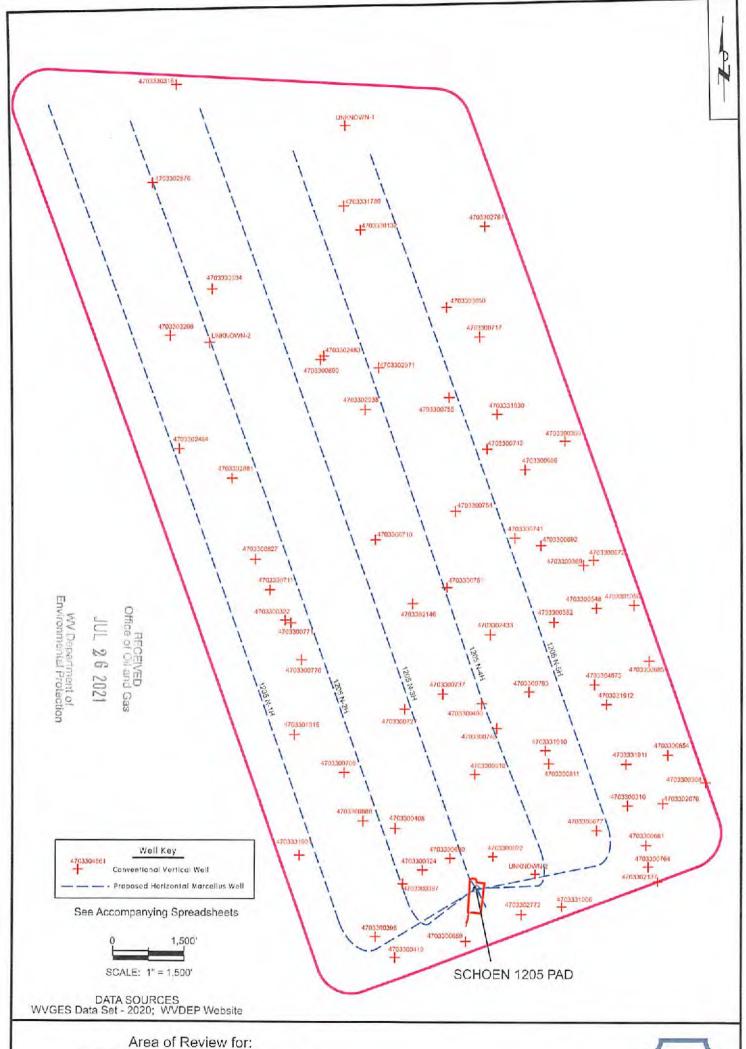

OPERATOR WELL NO. Schoen 1205 N-4H
Well Pad Name: Schoen 1205

# STATE OF WEST VIRGINIA DEPARTMENT OF ENVIRONMENTAL PROTECTION, OFFICE OF OIL AND GAS WELL WORK PERMIT APPLICATION

| 110 =                                                                                     |                     | 404E40033                | /                                                                                                                                                                                                                                                                                                                                                                                                                                                                                                                                                                                                                                                                                                                                                                                                                                                                                                                                                                                                                                                                                                                                                                                                                                                                                                                                                                                                                                                                                                                                                                                                                                                                                                                                                                                                                                                                                                                                                                                                                                                                                                                              | Crant        | Maurit Clara (E)             |
|-------------------------------------------------------------------------------------------|---------------------|--------------------------|--------------------------------------------------------------------------------------------------------------------------------------------------------------------------------------------------------------------------------------------------------------------------------------------------------------------------------------------------------------------------------------------------------------------------------------------------------------------------------------------------------------------------------------------------------------------------------------------------------------------------------------------------------------------------------------------------------------------------------------------------------------------------------------------------------------------------------------------------------------------------------------------------------------------------------------------------------------------------------------------------------------------------------------------------------------------------------------------------------------------------------------------------------------------------------------------------------------------------------------------------------------------------------------------------------------------------------------------------------------------------------------------------------------------------------------------------------------------------------------------------------------------------------------------------------------------------------------------------------------------------------------------------------------------------------------------------------------------------------------------------------------------------------------------------------------------------------------------------------------------------------------------------------------------------------------------------------------------------------------------------------------------------------------------------------------------------------------------------------------------------------|--------------|------------------------------|
| 1) Well Operator: HG Energy I                                                             | i Appalachia,       | 494519932<br>Operator ID | Harrison /                                                                                                                                                                                                                                                                                                                                                                                                                                                                                                                                                                                                                                                                                                                                                                                                                                                                                                                                                                                                                                                                                                                                                                                                                                                                                                                                                                                                                                                                                                                                                                                                                                                                                                                                                                                                                                                                                                                                                                                                                                                                                                                     | Grant /      | Mount Clare 7.5'  Quadrangle |
| 2) Operator's Well Number: Sch                                                            |                     | Well Pa                  | ad Name: Scho                                                                                                                                                                                                                                                                                                                                                                                                                                                                                                                                                                                                                                                                                                                                                                                                                                                                                                                                                                                                                                                                                                                                                                                                                                                                                                                                                                                                                                                                                                                                                                                                                                                                                                                                                                                                                                                                                                                                                                                                                                                                                                                  | en 1205      |                              |
| 3) Farm Name/Surface Owner: _                                                             | George Schoen       | Public Ro                | ad Access: Mc                                                                                                                                                                                                                                                                                                                                                                                                                                                                                                                                                                                                                                                                                                                                                                                                                                                                                                                                                                                                                                                                                                                                                                                                                                                                                                                                                                                                                                                                                                                                                                                                                                                                                                                                                                                                                                                                                                                                                                                                                                                                                                                  | wnorter R    | toad / SR25                  |
| 4) Elevation, current ground: _                                                           | 1410' El            | evation, proposed        | l post-constructi                                                                                                                                                                                                                                                                                                                                                                                                                                                                                                                                                                                                                                                                                                                                                                                                                                                                                                                                                                                                                                                                                                                                                                                                                                                                                                                                                                                                                                                                                                                                                                                                                                                                                                                                                                                                                                                                                                                                                                                                                                                                                                              | on: 1407'    | /                            |
| 5) Well Type (a) Gas X Other                                                              | Oil                 | Unc                      | derground Stora                                                                                                                                                                                                                                                                                                                                                                                                                                                                                                                                                                                                                                                                                                                                                                                                                                                                                                                                                                                                                                                                                                                                                                                                                                                                                                                                                                                                                                                                                                                                                                                                                                                                                                                                                                                                                                                                                                                                                                                                                                                                                                                | ge           |                              |
| (b)If Gas Shal                                                                            | low x               | Deep                     | -                                                                                                                                                                                                                                                                                                                                                                                                                                                                                                                                                                                                                                                                                                                                                                                                                                                                                                                                                                                                                                                                                                                                                                                                                                                                                                                                                                                                                                                                                                                                                                                                                                                                                                                                                                                                                                                                                                                                                                                                                                                                                                                              |              | S. T. T.                     |
|                                                                                           | zontal x            |                          |                                                                                                                                                                                                                                                                                                                                                                                                                                                                                                                                                                                                                                                                                                                                                                                                                                                                                                                                                                                                                                                                                                                                                                                                                                                                                                                                                                                                                                                                                                                                                                                                                                                                                                                                                                                                                                                                                                                                                                                                                                                                                                                                |              | SDW<br>7122/2021             |
| 6) Existing Pad: Yes or No No                                                             | 27-22071-0          |                          | -                                                                                                                                                                                                                                                                                                                                                                                                                                                                                                                                                                                                                                                                                                                                                                                                                                                                                                                                                                                                                                                                                                                                                                                                                                                                                                                                                                                                                                                                                                                                                                                                                                                                                                                                                                                                                                                                                                                                                                                                                                                                                                                              |              | 7122/2021                    |
| <ol> <li>Proposed Target Formation(s),<br/>Marcellus at 7214' / 7315' and 1</li> </ol>    |                     |                          | to the first of the contract o | ressure(s):  |                              |
|                                                                                           |                     | r minospatou proce       | 0,0 00 10 111.                                                                                                                                                                                                                                                                                                                                                                                                                                                                                                                                                                                                                                                                                                                                                                                                                                                                                                                                                                                                                                                                                                                                                                                                                                                                                                                                                                                                                                                                                                                                                                                                                                                                                                                                                                                                                                                                                                                                                                                                                                                                                                                 |              |                              |
| <ol> <li>Proposed Total Vertical Depth</li> <li>Formation at Total Vertical De</li> </ol> | 4.4                 | 1                        |                                                                                                                                                                                                                                                                                                                                                                                                                                                                                                                                                                                                                                                                                                                                                                                                                                                                                                                                                                                                                                                                                                                                                                                                                                                                                                                                                                                                                                                                                                                                                                                                                                                                                                                                                                                                                                                                                                                                                                                                                                                                                                                                |              |                              |
|                                                                                           | 20 5001             | /                        |                                                                                                                                                                                                                                                                                                                                                                                                                                                                                                                                                                                                                                                                                                                                                                                                                                                                                                                                                                                                                                                                                                                                                                                                                                                                                                                                                                                                                                                                                                                                                                                                                                                                                                                                                                                                                                                                                                                                                                                                                                                                                                                                |              |                              |
| 10) Proposed Total Measured De                                                            |                     | /                        |                                                                                                                                                                                                                                                                                                                                                                                                                                                                                                                                                                                                                                                                                                                                                                                                                                                                                                                                                                                                                                                                                                                                                                                                                                                                                                                                                                                                                                                                                                                                                                                                                                                                                                                                                                                                                                                                                                                                                                                                                                                                                                                                |              |                              |
| 11) Proposed Horizontal Leg Len                                                           | igth: 15,489'       | 18417488158              | 1.56.                                                                                                                                                                                                                                                                                                                                                                                                                                                                                                                                                                                                                                                                                                                                                                                                                                                                                                                                                                                                                                                                                                                                                                                                                                                                                                                                                                                                                                                                                                                                                                                                                                                                                                                                                                                                                                                                                                                                                                                                                                                                                                                          |              |                              |
| 12) Approximate Fresh Water Str                                                           | rata Depths:        | 135', 480', 640          | ', 728'                                                                                                                                                                                                                                                                                                                                                                                                                                                                                                                                                                                                                                                                                                                                                                                                                                                                                                                                                                                                                                                                                                                                                                                                                                                                                                                                                                                                                                                                                                                                                                                                                                                                                                                                                                                                                                                                                                                                                                                                                                                                                                                        |              |                              |
| 13) Method to Determine Fresh V                                                           | Water Depths: 1     | Nearest offset w         | ell data                                                                                                                                                                                                                                                                                                                                                                                                                                                                                                                                                                                                                                                                                                                                                                                                                                                                                                                                                                                                                                                                                                                                                                                                                                                                                                                                                                                                                                                                                                                                                                                                                                                                                                                                                                                                                                                                                                                                                                                                                                                                                                                       |              |                              |
| 14) Approximate Saltwater Depth                                                           | ns: 1730, 1780      | , 2010                   |                                                                                                                                                                                                                                                                                                                                                                                                                                                                                                                                                                                                                                                                                                                                                                                                                                                                                                                                                                                                                                                                                                                                                                                                                                                                                                                                                                                                                                                                                                                                                                                                                                                                                                                                                                                                                                                                                                                                                                                                                                                                                                                                |              |                              |
| 15) Approximate Coal Seam Dep                                                             | ths: 501, 650°, 730 | , 736' (Surface casing   | g is being extended to                                                                                                                                                                                                                                                                                                                                                                                                                                                                                                                                                                                                                                                                                                                                                                                                                                                                                                                                                                                                                                                                                                                                                                                                                                                                                                                                                                                                                                                                                                                                                                                                                                                                                                                                                                                                                                                                                                                                                                                                                                                                                                         | cover the co | al in the DTI Storage Field) |
| 16) Approximate Depth to Possib                                                           | ole Void (coal mi   | ne, karst, other):       | None                                                                                                                                                                                                                                                                                                                                                                                                                                                                                                                                                                                                                                                                                                                                                                                                                                                                                                                                                                                                                                                                                                                                                                                                                                                                                                                                                                                                                                                                                                                                                                                                                                                                                                                                                                                                                                                                                                                                                                                                                                                                                                                           |              |                              |
| 17) Does Proposed well location<br>directly overlying or adjacent to a                    |                     | rns<br>Yes               | No                                                                                                                                                                                                                                                                                                                                                                                                                                                                                                                                                                                                                                                                                                                                                                                                                                                                                                                                                                                                                                                                                                                                                                                                                                                                                                                                                                                                                                                                                                                                                                                                                                                                                                                                                                                                                                                                                                                                                                                                                                                                                                                             | X            |                              |
| (a) If Yes, provide Mine Info:                                                            | Name:               |                          |                                                                                                                                                                                                                                                                                                                                                                                                                                                                                                                                                                                                                                                                                                                                                                                                                                                                                                                                                                                                                                                                                                                                                                                                                                                                                                                                                                                                                                                                                                                                                                                                                                                                                                                                                                                                                                                                                                                                                                                                                                                                                                                                |              |                              |
|                                                                                           | Depth:              | BE                       | POENTES                                                                                                                                                                                                                                                                                                                                                                                                                                                                                                                                                                                                                                                                                                                                                                                                                                                                                                                                                                                                                                                                                                                                                                                                                                                                                                                                                                                                                                                                                                                                                                                                                                                                                                                                                                                                                                                                                                                                                                                                                                                                                                                        |              |                              |
|                                                                                           | Seam:               | Office                   | FOR Bas                                                                                                                                                                                                                                                                                                                                                                                                                                                                                                                                                                                                                                                                                                                                                                                                                                                                                                                                                                                                                                                                                                                                                                                                                                                                                                                                                                                                                                                                                                                                                                                                                                                                                                                                                                                                                                                                                                                                                                                                                                                                                                                        |              |                              |
|                                                                                           | Owner:              | JUL                      | 2 G 2021                                                                                                                                                                                                                                                                                                                                                                                                                                                                                                                                                                                                                                                                                                                                                                                                                                                                                                                                                                                                                                                                                                                                                                                                                                                                                                                                                                                                                                                                                                                                                                                                                                                                                                                                                                                                                                                                                                                                                                                                                                                                                                                       |              |                              |
|                                                                                           |                     | Environma                | the relies<br>that Fuel on                                                                                                                                                                                                                                                                                                                                                                                                                                                                                                                                                                                                                                                                                                                                                                                                                                                                                                                                                                                                                                                                                                                                                                                                                                                                                                                                                                                                                                                                                                                                                                                                                                                                                                                                                                                                                                                                                                                                                                                                                                                                                                     |              |                              |