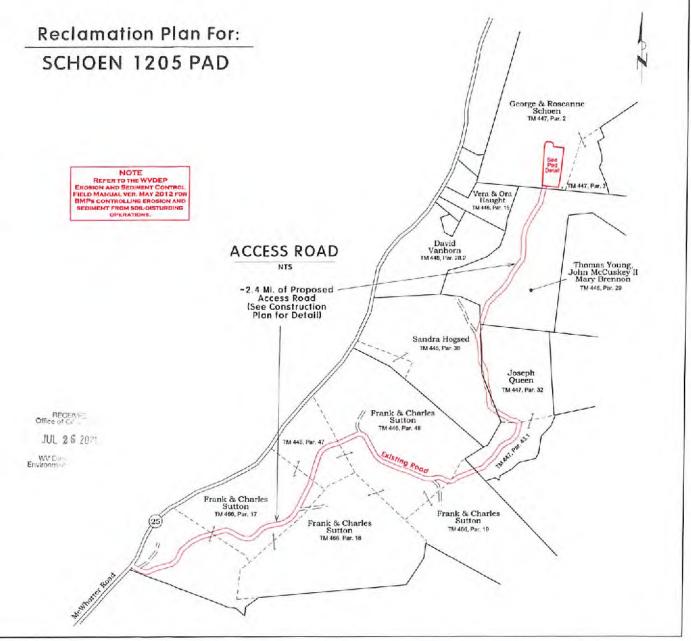

OPERATOR WELL NO. Schoen 1205 N-4H
Well Pad Name: Schoen 1205

- 21) Total Area to be disturbed, including roads, stockpile area, pits, etc., (acres): 29.485 acres
- 22) Area to be disturbed for well pad only, less access road (acres): 9.246 acres
- 23) Describe centralizer placement for each casing string: