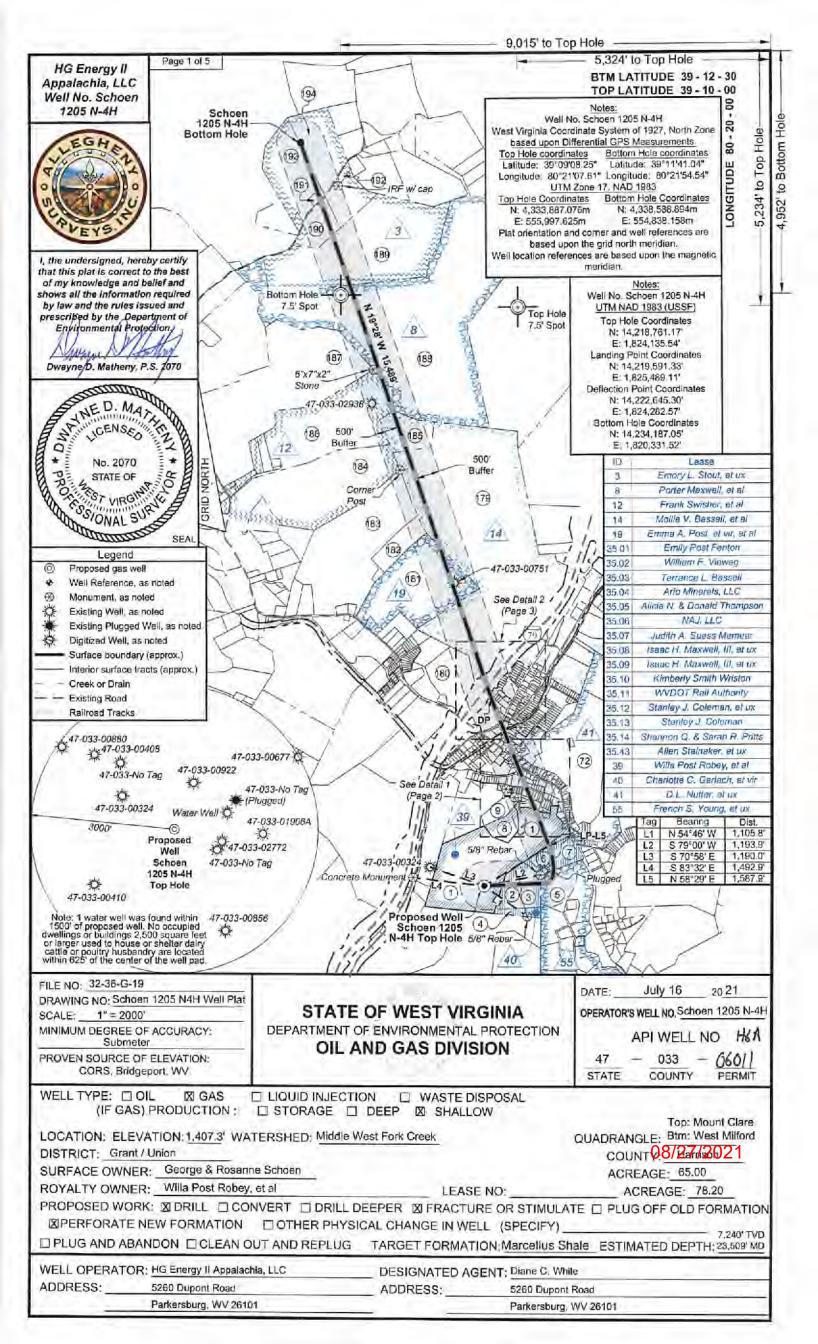

OPERATOR WELL NO. Schoen 1205 N-4H
Well Pad Name: Schoen 1205

# STATE OF WEST VIRGINIA DEPARTMENT OF ENVIRONMENTAL PROTECTION, OFFICE OF OIL AND GAS WELL WORK PERMIT APPLICATION

| 110 =                                                                                     |                     | 404E40033                | /                                                                                                                                                                                                                                                                                                                                                                                                                                                                                                                                                                                                                                                                                                                                                                                                                                                                                                                                                                                                                                                                                                                                                                                                                                                                                                                                                                                                                                                                                                                                                                                                                                                                                                                                                                                                                                                                                                                                                                                                                                                                                                                              | Crant        | Maurit Clara (E)             |
|-------------------------------------------------------------------------------------------|---------------------|--------------------------|--------------------------------------------------------------------------------------------------------------------------------------------------------------------------------------------------------------------------------------------------------------------------------------------------------------------------------------------------------------------------------------------------------------------------------------------------------------------------------------------------------------------------------------------------------------------------------------------------------------------------------------------------------------------------------------------------------------------------------------------------------------------------------------------------------------------------------------------------------------------------------------------------------------------------------------------------------------------------------------------------------------------------------------------------------------------------------------------------------------------------------------------------------------------------------------------------------------------------------------------------------------------------------------------------------------------------------------------------------------------------------------------------------------------------------------------------------------------------------------------------------------------------------------------------------------------------------------------------------------------------------------------------------------------------------------------------------------------------------------------------------------------------------------------------------------------------------------------------------------------------------------------------------------------------------------------------------------------------------------------------------------------------------------------------------------------------------------------------------------------------------|--------------|------------------------------|
| 1) Well Operator: HG Energy I                                                             | i Appalachia,       | 494519932<br>Operator ID | Harrison /                                                                                                                                                                                                                                                                                                                                                                                                                                                                                                                                                                                                                                                                                                                                                                                                                                                                                                                                                                                                                                                                                                                                                                                                                                                                                                                                                                                                                                                                                                                                                                                                                                                                                                                                                                                                                                                                                                                                                                                                                                                                                                                     | Grant /      | Mount Clare 7.5'  Quadrangle |
| 2) Operator's Well Number: Sch                                                            |                     | Well Pa                  | ad Name: Scho                                                                                                                                                                                                                                                                                                                                                                                                                                                                                                                                                                                                                                                                                                                                                                                                                                                                                                                                                                                                                                                                                                                                                                                                                                                                                                                                                                                                                                                                                                                                                                                                                                                                                                                                                                                                                                                                                                                                                                                                                                                                                                                  | en 1205      |                              |
| 3) Farm Name/Surface Owner: _                                                             | George Schoen       | Public Ro                | ad Access: Mc                                                                                                                                                                                                                                                                                                                                                                                                                                                                                                                                                                                                                                                                                                                                                                                                                                                                                                                                                                                                                                                                                                                                                                                                                                                                                                                                                                                                                                                                                                                                                                                                                                                                                                                                                                                                                                                                                                                                                                                                                                                                                                                  | wnorter R    | toad / SR25                  |
| 4) Elevation, current ground: _                                                           | 1410' El            | evation, proposed        | l post-constructi                                                                                                                                                                                                                                                                                                                                                                                                                                                                                                                                                                                                                                                                                                                                                                                                                                                                                                                                                                                                                                                                                                                                                                                                                                                                                                                                                                                                                                                                                                                                                                                                                                                                                                                                                                                                                                                                                                                                                                                                                                                                                                              | on: 1407'    | /                            |
| 5) Well Type (a) Gas X Other                                                              | Oil                 | Unc                      | derground Stora                                                                                                                                                                                                                                                                                                                                                                                                                                                                                                                                                                                                                                                                                                                                                                                                                                                                                                                                                                                                                                                                                                                                                                                                                                                                                                                                                                                                                                                                                                                                                                                                                                                                                                                                                                                                                                                                                                                                                                                                                                                                                                                | ge           |                              |
| (b)If Gas Shal                                                                            | low x               | Deep                     | -                                                                                                                                                                                                                                                                                                                                                                                                                                                                                                                                                                                                                                                                                                                                                                                                                                                                                                                                                                                                                                                                                                                                                                                                                                                                                                                                                                                                                                                                                                                                                                                                                                                                                                                                                                                                                                                                                                                                                                                                                                                                                                                              |              | S. T. T.                     |
|                                                                                           | zontal x            |                          |                                                                                                                                                                                                                                                                                                                                                                                                                                                                                                                                                                                                                                                                                                                                                                                                                                                                                                                                                                                                                                                                                                                                                                                                                                                                                                                                                                                                                                                                                                                                                                                                                                                                                                                                                                                                                                                                                                                                                                                                                                                                                                                                |              | SDW<br>7122/2021             |
| 6) Existing Pad: Yes or No No                                                             | 27-22071-0          |                          | -                                                                                                                                                                                                                                                                                                                                                                                                                                                                                                                                                                                                                                                                                                                                                                                                                                                                                                                                                                                                                                                                                                                                                                                                                                                                                                                                                                                                                                                                                                                                                                                                                                                                                                                                                                                                                                                                                                                                                                                                                                                                                                                              |              | 7122/2021                    |
| <ol> <li>Proposed Target Formation(s),<br/>Marcellus at 7214' / 7315' and 1</li> </ol>    |                     |                          | to the first of the contract o | ressure(s):  |                              |
|                                                                                           |                     | r minospatou proce       | 0,0 00 10 111.                                                                                                                                                                                                                                                                                                                                                                                                                                                                                                                                                                                                                                                                                                                                                                                                                                                                                                                                                                                                                                                                                                                                                                                                                                                                                                                                                                                                                                                                                                                                                                                                                                                                                                                                                                                                                                                                                                                                                                                                                                                                                                                 |              |                              |
| <ol> <li>Proposed Total Vertical Depth</li> <li>Formation at Total Vertical De</li> </ol> | 4.4                 | 1                        |                                                                                                                                                                                                                                                                                                                                                                                                                                                                                                                                                                                                                                                                                                                                                                                                                                                                                                                                                                                                                                                                                                                                                                                                                                                                                                                                                                                                                                                                                                                                                                                                                                                                                                                                                                                                                                                                                                                                                                                                                                                                                                                                |              |                              |
|                                                                                           | 20 5001             | /                        |                                                                                                                                                                                                                                                                                                                                                                                                                                                                                                                                                                                                                                                                                                                                                                                                                                                                                                                                                                                                                                                                                                                                                                                                                                                                                                                                                                                                                                                                                                                                                                                                                                                                                                                                                                                                                                                                                                                                                                                                                                                                                                                                |              |                              |
| 10) Proposed Total Measured De                                                            |                     | /                        |                                                                                                                                                                                                                                                                                                                                                                                                                                                                                                                                                                                                                                                                                                                                                                                                                                                                                                                                                                                                                                                                                                                                                                                                                                                                                                                                                                                                                                                                                                                                                                                                                                                                                                                                                                                                                                                                                                                                                                                                                                                                                                                                |              |                              |
| 11) Proposed Horizontal Leg Len                                                           | igth: 15,489'       | 18417488158              | 1.56.                                                                                                                                                                                                                                                                                                                                                                                                                                                                                                                                                                                                                                                                                                                                                                                                                                                                                                                                                                                                                                                                                                                                                                                                                                                                                                                                                                                                                                                                                                                                                                                                                                                                                                                                                                                                                                                                                                                                                                                                                                                                                                                          |              |                              |
| 12) Approximate Fresh Water Str                                                           | rata Depths:        | 135', 480', 640          | ', 728'                                                                                                                                                                                                                                                                                                                                                                                                                                                                                                                                                                                                                                                                                                                                                                                                                                                                                                                                                                                                                                                                                                                                                                                                                                                                                                                                                                                                                                                                                                                                                                                                                                                                                                                                                                                                                                                                                                                                                                                                                                                                                                                        |              |                              |
| 13) Method to Determine Fresh V                                                           | Water Depths: 1     | Nearest offset w         | ell data                                                                                                                                                                                                                                                                                                                                                                                                                                                                                                                                                                                                                                                                                                                                                                                                                                                                                                                                                                                                                                                                                                                                                                                                                                                                                                                                                                                                                                                                                                                                                                                                                                                                                                                                                                                                                                                                                                                                                                                                                                                                                                                       |              |                              |
| 14) Approximate Saltwater Depth                                                           | ns: 1730, 1780      | , 2010                   |                                                                                                                                                                                                                                                                                                                                                                                                                                                                                                                                                                                                                                                                                                                                                                                                                                                                                                                                                                                                                                                                                                                                                                                                                                                                                                                                                                                                                                                                                                                                                                                                                                                                                                                                                                                                                                                                                                                                                                                                                                                                                                                                |              |                              |
| 15) Approximate Coal Seam Dep                                                             | ths: 501, 650°, 730 | , 736' (Surface casing   | g is being extended to                                                                                                                                                                                                                                                                                                                                                                                                                                                                                                                                                                                                                                                                                                                                                                                                                                                                                                                                                                                                                                                                                                                                                                                                                                                                                                                                                                                                                                                                                                                                                                                                                                                                                                                                                                                                                                                                                                                                                                                                                                                                                                         | cover the co | al in the DTI Storage Field) |
| 16) Approximate Depth to Possib                                                           | ole Void (coal mi   | ne, karst, other):       | None                                                                                                                                                                                                                                                                                                                                                                                                                                                                                                                                                                                                                                                                                                                                                                                                                                                                                                                                                                                                                                                                                                                                                                                                                                                                                                                                                                                                                                                                                                                                                                                                                                                                                                                                                                                                                                                                                                                                                                                                                                                                                                                           |              |                              |
| 17) Does Proposed well location<br>directly overlying or adjacent to a                    |                     | rns<br>Yes               | No                                                                                                                                                                                                                                                                                                                                                                                                                                                                                                                                                                                                                                                                                                                                                                                                                                                                                                                                                                                                                                                                                                                                                                                                                                                                                                                                                                                                                                                                                                                                                                                                                                                                                                                                                                                                                                                                                                                                                                                                                                                                                                                             | X            |                              |
| (a) If Yes, provide Mine Info:                                                            | Name:               |                          |                                                                                                                                                                                                                                                                                                                                                                                                                                                                                                                                                                                                                                                                                                                                                                                                                                                                                                                                                                                                                                                                                                                                                                                                                                                                                                                                                                                                                                                                                                                                                                                                                                                                                                                                                                                                                                                                                                                                                                                                                                                                                                                                |              |                              |
|                                                                                           | Depth:              | BE                       | POENTES                                                                                                                                                                                                                                                                                                                                                                                                                                                                                                                                                                                                                                                                                                                                                                                                                                                                                                                                                                                                                                                                                                                                                                                                                                                                                                                                                                                                                                                                                                                                                                                                                                                                                                                                                                                                                                                                                                                                                                                                                                                                                                                        |              |                              |
|                                                                                           | Seam:               | Office                   | FOR Bas                                                                                                                                                                                                                                                                                                                                                                                                                                                                                                                                                                                                                                                                                                                                                                                                                                                                                                                                                                                                                                                                                                                                                                                                                                                                                                                                                                                                                                                                                                                                                                                                                                                                                                                                                                                                                                                                                                                                                                                                                                                                                                                        |              |                              |
|                                                                                           | Owner:              | JUL                      | 2 G 2021                                                                                                                                                                                                                                                                                                                                                                                                                                                                                                                                                                                                                                                                                                                                                                                                                                                                                                                                                                                                                                                                                                                                                                                                                                                                                                                                                                                                                                                                                                                                                                                                                                                                                                                                                                                                                                                                                                                                                                                                                                                                                                                       |              |                              |
|                                                                                           |                     | Environma                | the relies<br>that Fuel on                                                                                                                                                                                                                                                                                                                                                                                                                                                                                                                                                                                                                                                                                                                                                                                                                                                                                                                                                                                                                                                                                                                                                                                                                                                                                                                                                                                                                                                                                                                                                                                                                                                                                                                                                                                                                                                                                                                                                                                                                                                                                                     |              |                              |

WW-6B (04/15)

OPERATOR WELL NO. Schoen 1205 N-4H
Well Pad Name: Schoen 1205