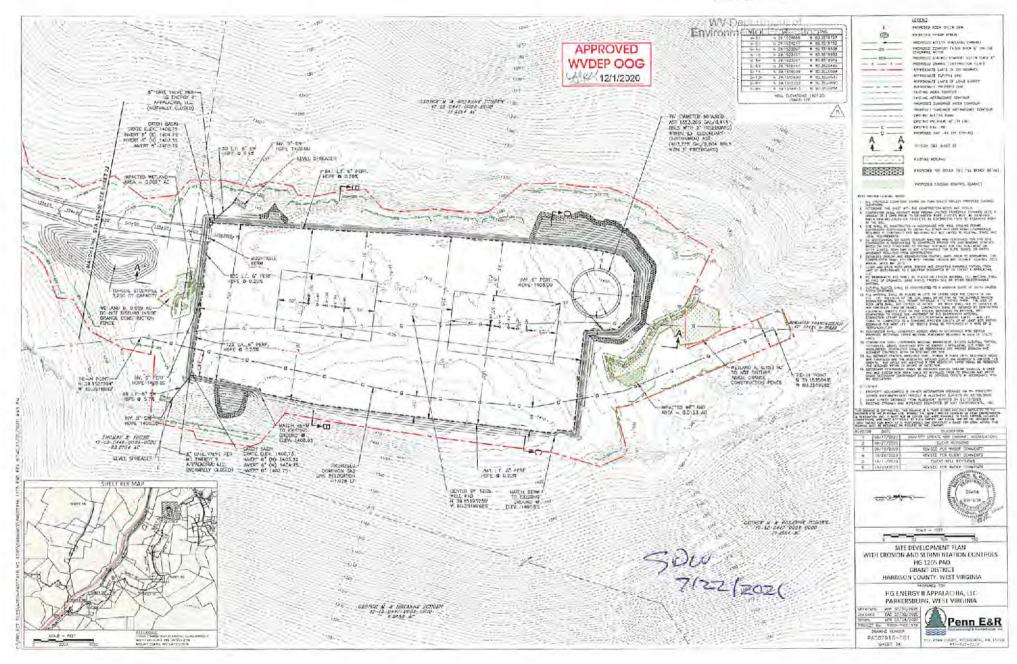

- 21) Total Area to be disturbed, including roads, stockpile area, pits, etc., (acres): 29.485 acres
- 22) Area to be disturbed for well pad only, less access road (acres): 9.246 acres
- 23) Describe centralizer placement for each casing string: