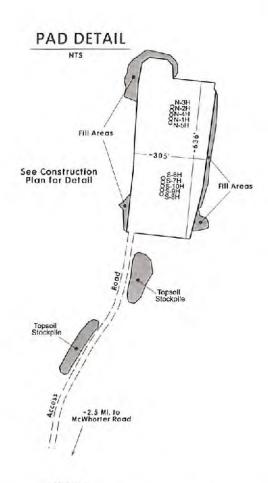

- 21) Total Area to be disturbed, including roads, stockpile area, pits, etc., (acres): 29.485 acres
- 22) Area to be disturbed for well pad only, less access road (acres): 9.246 acres
- 23) Describe centralizer placement for each casing string: