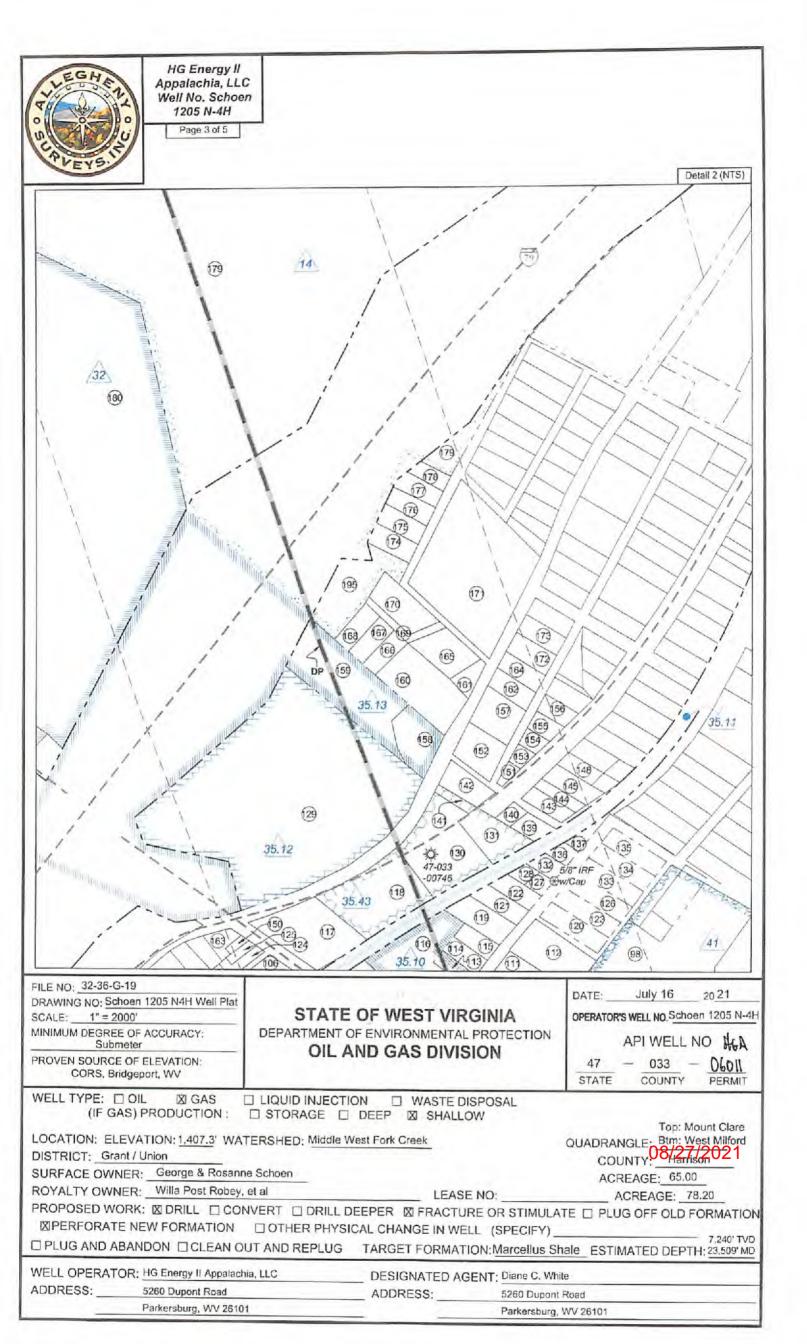

OPERATOR WELL NO. Schoen 1205 N-4H
Well Pad Name: Schoen 1205

# STATE OF WEST VIRGINIA DEPARTMENT OF ENVIRONMENTAL PROTECTION, OFFICE OF OIL AND GAS WELL WORK PERMIT APPLICATION

| 110 =                                                                                     |                     | 404E40033                | /                                                                                                                                                                                                                                                                                                                                                                                                                                                                                                                                                                                                                                                                                                                                                                                                                                                                                                                                                                                                                                                                                                                                                                                                                                                                                                                                                                                                                                                                                                                                                                                                                                                                                                                                                                                                                                                                                                                                                                                                                                                                                                                              | Crant        | Maurit Clara (E)             |
|-------------------------------------------------------------------------------------------|---------------------|--------------------------|--------------------------------------------------------------------------------------------------------------------------------------------------------------------------------------------------------------------------------------------------------------------------------------------------------------------------------------------------------------------------------------------------------------------------------------------------------------------------------------------------------------------------------------------------------------------------------------------------------------------------------------------------------------------------------------------------------------------------------------------------------------------------------------------------------------------------------------------------------------------------------------------------------------------------------------------------------------------------------------------------------------------------------------------------------------------------------------------------------------------------------------------------------------------------------------------------------------------------------------------------------------------------------------------------------------------------------------------------------------------------------------------------------------------------------------------------------------------------------------------------------------------------------------------------------------------------------------------------------------------------------------------------------------------------------------------------------------------------------------------------------------------------------------------------------------------------------------------------------------------------------------------------------------------------------------------------------------------------------------------------------------------------------------------------------------------------------------------------------------------------------|--------------|------------------------------|
| 1) Well Operator: HG Energy I                                                             | i Appalachia,       | 494519932<br>Operator ID | Harrison /                                                                                                                                                                                                                                                                                                                                                                                                                                                                                                                                                                                                                                                                                                                                                                                                                                                                                                                                                                                                                                                                                                                                                                                                                                                                                                                                                                                                                                                                                                                                                                                                                                                                                                                                                                                                                                                                                                                                                                                                                                                                                                                     | Grant /      | Mount Clare 7.5'  Quadrangle |
| 2) Operator's Well Number: Sch                                                            |                     | Well Pa                  | ad Name: Scho                                                                                                                                                                                                                                                                                                                                                                                                                                                                                                                                                                                                                                                                                                                                                                                                                                                                                                                                                                                                                                                                                                                                                                                                                                                                                                                                                                                                                                                                                                                                                                                                                                                                                                                                                                                                                                                                                                                                                                                                                                                                                                                  | en 1205      |                              |
| 3) Farm Name/Surface Owner: _                                                             | George Schoen       | Public Ro                | ad Access: Mc                                                                                                                                                                                                                                                                                                                                                                                                                                                                                                                                                                                                                                                                                                                                                                                                                                                                                                                                                                                                                                                                                                                                                                                                                                                                                                                                                                                                                                                                                                                                                                                                                                                                                                                                                                                                                                                                                                                                                                                                                                                                                                                  | wnorter R    | toad / SR25                  |
| 4) Elevation, current ground: _                                                           | 1410' El            | evation, proposed        | l post-constructi                                                                                                                                                                                                                                                                                                                                                                                                                                                                                                                                                                                                                                                                                                                                                                                                                                                                                                                                                                                                                                                                                                                                                                                                                                                                                                                                                                                                                                                                                                                                                                                                                                                                                                                                                                                                                                                                                                                                                                                                                                                                                                              | on: 1407'    | /                            |
| 5) Well Type (a) Gas X Other                                                              | Oil                 | Unc                      | derground Stora                                                                                                                                                                                                                                                                                                                                                                                                                                                                                                                                                                                                                                                                                                                                                                                                                                                                                                                                                                                                                                                                                                                                                                                                                                                                                                                                                                                                                                                                                                                                                                                                                                                                                                                                                                                                                                                                                                                                                                                                                                                                                                                | ge           |                              |
| (b)If Gas Shal                                                                            | low x               | Deep                     | -                                                                                                                                                                                                                                                                                                                                                                                                                                                                                                                                                                                                                                                                                                                                                                                                                                                                                                                                                                                                                                                                                                                                                                                                                                                                                                                                                                                                                                                                                                                                                                                                                                                                                                                                                                                                                                                                                                                                                                                                                                                                                                                              |              | S. T. T.                     |
|                                                                                           | zontal x            |                          |                                                                                                                                                                                                                                                                                                                                                                                                                                                                                                                                                                                                                                                                                                                                                                                                                                                                                                                                                                                                                                                                                                                                                                                                                                                                                                                                                                                                                                                                                                                                                                                                                                                                                                                                                                                                                                                                                                                                                                                                                                                                                                                                |              | SDW<br>7122/2021             |
| 6) Existing Pad: Yes or No No                                                             | 27-22071-0          |                          | -                                                                                                                                                                                                                                                                                                                                                                                                                                                                                                                                                                                                                                                                                                                                                                                                                                                                                                                                                                                                                                                                                                                                                                                                                                                                                                                                                                                                                                                                                                                                                                                                                                                                                                                                                                                                                                                                                                                                                                                                                                                                                                                              |              | 7122/2021                    |
| <ol> <li>Proposed Target Formation(s),<br/>Marcellus at 7214' / 7315' and 1</li> </ol>    |                     |                          | to the first of the contract o | ressure(s):  |                              |
|                                                                                           |                     | r minospatou proce       | 0,0 00 10 111.                                                                                                                                                                                                                                                                                                                                                                                                                                                                                                                                                                                                                                                                                                                                                                                                                                                                                                                                                                                                                                                                                                                                                                                                                                                                                                                                                                                                                                                                                                                                                                                                                                                                                                                                                                                                                                                                                                                                                                                                                                                                                                                 |              |                              |
| <ol> <li>Proposed Total Vertical Depth</li> <li>Formation at Total Vertical De</li> </ol> | 4.4                 | 1                        |                                                                                                                                                                                                                                                                                                                                                                                                                                                                                                                                                                                                                                                                                                                                                                                                                                                                                                                                                                                                                                                                                                                                                                                                                                                                                                                                                                                                                                                                                                                                                                                                                                                                                                                                                                                                                                                                                                                                                                                                                                                                                                                                |              |                              |
|                                                                                           | 20 5001             | /                        |                                                                                                                                                                                                                                                                                                                                                                                                                                                                                                                                                                                                                                                                                                                                                                                                                                                                                                                                                                                                                                                                                                                                                                                                                                                                                                                                                                                                                                                                                                                                                                                                                                                                                                                                                                                                                                                                                                                                                                                                                                                                                                                                |              |                              |
| 10) Proposed Total Measured De                                                            |                     | /                        |                                                                                                                                                                                                                                                                                                                                                                                                                                                                                                                                                                                                                                                                                                                                                                                                                                                                                                                                                                                                                                                                                                                                                                                                                                                                                                                                                                                                                                                                                                                                                                                                                                                                                                                                                                                                                                                                                                                                                                                                                                                                                                                                |              |                              |
| 11) Proposed Horizontal Leg Len                                                           | igth: 15,489'       | 18417488158              | 1.56.                                                                                                                                                                                                                                                                                                                                                                                                                                                                                                                                                                                                                                                                                                                                                                                                                                                                                                                                                                                                                                                                                                                                                                                                                                                                                                                                                                                                                                                                                                                                                                                                                                                                                                                                                                                                                                                                                                                                                                                                                                                                                                                          |              |                              |
| 12) Approximate Fresh Water Str                                                           | rata Depths:        | 135', 480', 640          | ', 728'                                                                                                                                                                                                                                                                                                                                                                                                                                                                                                                                                                                                                                                                                                                                                                                                                                                                                                                                                                                                                                                                                                                                                                                                                                                                                                                                                                                                                                                                                                                                                                                                                                                                                                                                                                                                                                                                                                                                                                                                                                                                                                                        |              |                              |
| 13) Method to Determine Fresh V                                                           | Water Depths: 1     | Nearest offset w         | ell data                                                                                                                                                                                                                                                                                                                                                                                                                                                                                                                                                                                                                                                                                                                                                                                                                                                                                                                                                                                                                                                                                                                                                                                                                                                                                                                                                                                                                                                                                                                                                                                                                                                                                                                                                                                                                                                                                                                                                                                                                                                                                                                       |              |                              |
| 14) Approximate Saltwater Depth                                                           | ns: 1730, 1780      | , 2010                   |                                                                                                                                                                                                                                                                                                                                                                                                                                                                                                                                                                                                                                                                                                                                                                                                                                                                                                                                                                                                                                                                                                                                                                                                                                                                                                                                                                                                                                                                                                                                                                                                                                                                                                                                                                                                                                                                                                                                                                                                                                                                                                                                |              |                              |
| 15) Approximate Coal Seam Dep                                                             | ths: 501, 650°, 730 | , 736' (Surface casing   | g is being extended to                                                                                                                                                                                                                                                                                                                                                                                                                                                                                                                                                                                                                                                                                                                                                                                                                                                                                                                                                                                                                                                                                                                                                                                                                                                                                                                                                                                                                                                                                                                                                                                                                                                                                                                                                                                                                                                                                                                                                                                                                                                                                                         | cover the co | al in the DTI Storage Field) |
| 16) Approximate Depth to Possib                                                           | ole Void (coal mi   | ne, karst, other):       | None                                                                                                                                                                                                                                                                                                                                                                                                                                                                                                                                                                                                                                                                                                                                                                                                                                                                                                                                                                                                                                                                                                                                                                                                                                                                                                                                                                                                                                                                                                                                                                                                                                                                                                                                                                                                                                                                                                                                                                                                                                                                                                                           |              |                              |
| 17) Does Proposed well location<br>directly overlying or adjacent to a                    |                     | rns<br>Yes               | No                                                                                                                                                                                                                                                                                                                                                                                                                                                                                                                                                                                                                                                                                                                                                                                                                                                                                                                                                                                                                                                                                                                                                                                                                                                                                                                                                                                                                                                                                                                                                                                                                                                                                                                                                                                                                                                                                                                                                                                                                                                                                                                             | X            |                              |
| (a) If Yes, provide Mine Info:                                                            | Name:               |                          |                                                                                                                                                                                                                                                                                                                                                                                                                                                                                                                                                                                                                                                                                                                                                                                                                                                                                                                                                                                                                                                                                                                                                                                                                                                                                                                                                                                                                                                                                                                                                                                                                                                                                                                                                                                                                                                                                                                                                                                                                                                                                                                                |              |                              |
|                                                                                           | Depth:              | BE                       | POENTES                                                                                                                                                                                                                                                                                                                                                                                                                                                                                                                                                                                                                                                                                                                                                                                                                                                                                                                                                                                                                                                                                                                                                                                                                                                                                                                                                                                                                                                                                                                                                                                                                                                                                                                                                                                                                                                                                                                                                                                                                                                                                                                        |              |                              |
|                                                                                           | Seam:               | Office                   | FOR Bas                                                                                                                                                                                                                                                                                                                                                                                                                                                                                                                                                                                                                                                                                                                                                                                                                                                                                                                                                                                                                                                                                                                                                                                                                                                                                                                                                                                                                                                                                                                                                                                                                                                                                                                                                                                                                                                                                                                                                                                                                                                                                                                        |              |                              |
|                                                                                           | Owner:              | JUL                      | 2 G 2021                                                                                                                                                                                                                                                                                                                                                                                                                                                                                                                                                                                                                                                                                                                                                                                                                                                                                                                                                                                                                                                                                                                                                                                                                                                                                                                                                                                                                                                                                                                                                                                                                                                                                                                                                                                                                                                                                                                                                                                                                                                                                                                       |              |                              |
|                                                                                           |                     | Environma                | the relies<br>that Fuel on                                                                                                                                                                                                                                                                                                                                                                                                                                                                                                                                                                                                                                                                                                                                                                                                                                                                                                                                                                                                                                                                                                                                                                                                                                                                                                                                                                                                                                                                                                                                                                                                                                                                                                                                                                                                                                                                                                                                                                                                                                                                                                     |              |                              |

WW-6B (04/15)

OPERATOR WELL NO. Schoen 1205 N-4H
Well Pad Name: Schoen 1205