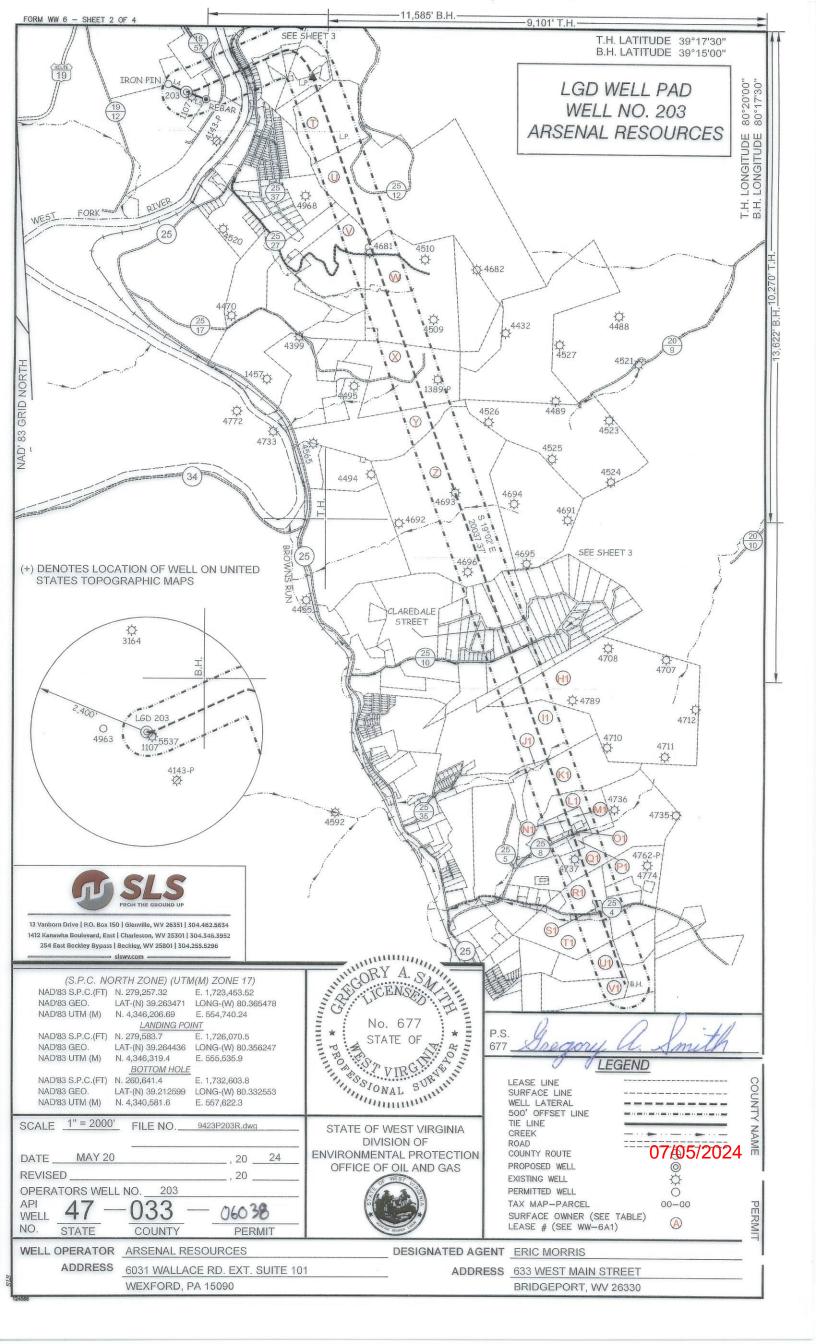

WW-6B (04/15)

| API NO. 47-033 | -             |         |
|----------------|---------------|---------|
| OPERATOR V     | VELL NO. 20   | 3       |
| Well Pad Na    | me: Laura Gof | f Davis |