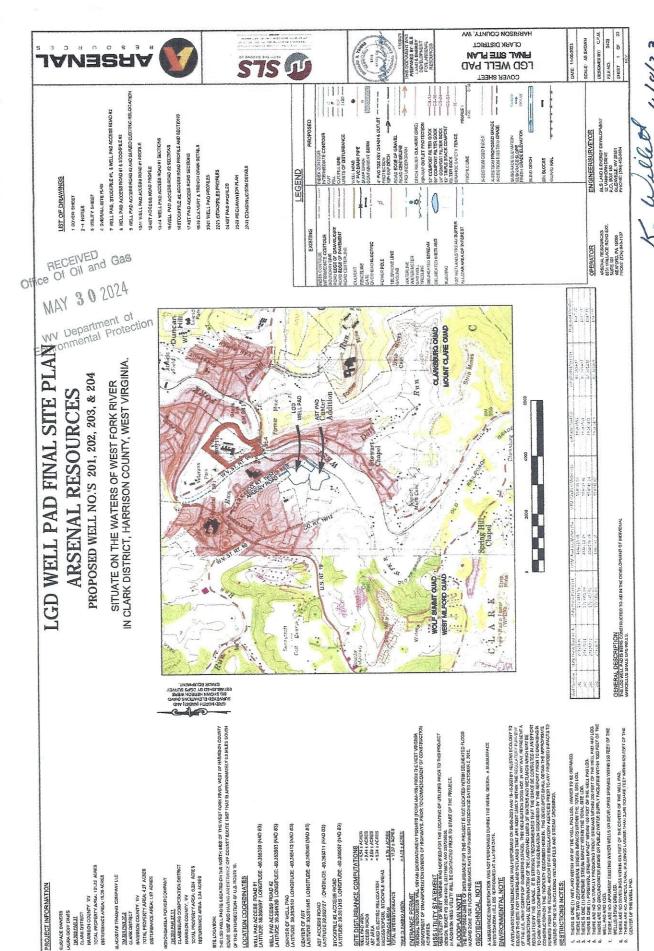

| ecorded with County Clerk, OR                                    |
| DEP Variance and Permit Co                                                | nditions                                                         |
| At Least 625 Feet from Agricultural 1 of the Pad; OR                      | Buildings Larger than 2500 Square Feet to the Center             |
| Surface Owner Waiver and R                                                | ecorded with County Clerk, OR                                    |
| DEP Variance and Permit Co.                                               | nditions                                                         |

PROJECT INFORMATION

BURPACE OWNERS
LAURA DOSF DAVIS
IMJERENTI
CLASK CISTRICT

TA 126 PAR 27.2

ITE LOCATION