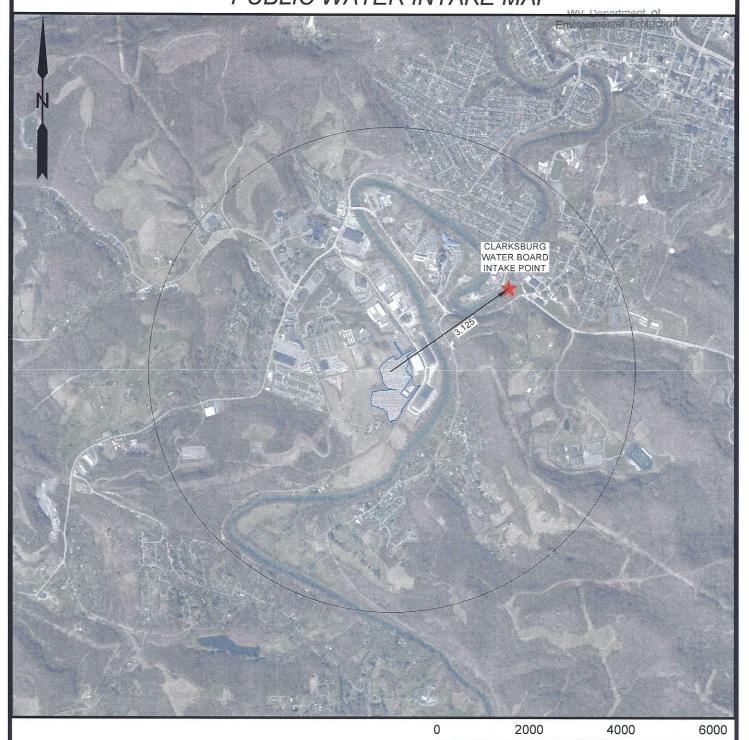

#### **CONDITIONS**

- 1. This proposed activity may require permit coverage from the United States Army Corps of Engineers (USACE). Through this permit, you are hereby being advised to consult with USACE regarding this proposed activity.
- 2. If the operator encounters an unanticipated void, or an anticipated void at an unanticipated depth, the operator shall notify the inspector within 24 hours. Modifications to the casing program may be necessary to comply with W. Va. Code § 22-6A-5a (12), which requires drilling to a minimum depth of thirty feet below the bottom of the void, and installing a minimum of twenty (20) feet of casing. Under no circumstance should the operator drill more than one hundred (100) feet below the bottom of the void or install less than twenty (20) feet of casing below the bottom of the void.
- 3. When compacting fills, each lift before compaction shall not be more than 12 inches in height, and the moisture content of the fill material shall be within limits as determined by the Standard Proctor Density test of the actual soils used in specific engineered fill, ASTM D698, Standard Test Method for Laboratory Compaction Characteristics of Soil Using Standard Effort, to achieve 95 % compaction of the optimum density. Each lift shall be tested for compaction, with a minimum of two tests per lift per acre of fill. All test results shall be maintained on site and available for review.
- 4. Operator shall install signage per § 22-6A-8g (6) (B) at all source water locations included in their approved water management plan within 24 hours of water management plan activation.
- 5. Oil and gas water supply wells will be registered with the Office of Oil and Gas and all such wells will be constructed and plugged in accordance with the standards of the Bureau for Public Health set forth in its Legislative rule entitled *Water Well Regulations*, 64 C.S.R. 19. Operator is to contact the Bureau of Public Health regarding permit requirements. In lieu of plugging, the operator may transfer the well to the surface owner upon agreement of the parties. All drinking water wells within fifteen hundred feet of the water supply well shall be flow tested by the operator upon request of the drinking well owner prior to operating the water supply well.
- 6. Pursuant to the requirements pertaining to the sampling of domestic water supply wells/springs the operator shall, no later than thirty (30) days after receipt of analytical data provide a written copy to the Chief and any of the users who may have requested such analyses.
- 7. Notification shall be given by the operator to the Oil and Gas Inspector at least 24 hours prior to the construction of roads, locations and/or pits for any permitted work. In addition, the well operator shall notify the same inspector 24 hours before any actual well work is commenced and prior to running and cementing casing. Also, 24 hours prior to the initiation of the completion process the operator shall notify the Chief or his designee.
- 8. During the completion process the operator shall monitor annular pressures and report any anomaly noticed to the chief or his designee immediately.
- 9. If any explosion or other accident causing loss of life or serious personal injury occurs in or about a well or well work on a well, the well operator or its contractor shall give notice, stating the particulars of the explosion or accident, to the oil and gas inspector and the Chief, within 24 hours of said accident.
- 10. During the casing and cementing process, in the event cement does not return to the surface, the oil and gas inspector shall be notified within 24 hours.
- 11. The operator shall provide to the Office of Oil and Gas the dates of each of the following within 30 days of their occurrence: completion of construction of the well pad, commencement of drilling, cessation of drilling, completion of any other permitted well work, and completion of the well. Such notice shall be provided by sending an email to DEPOOGNotify@wv.gov.