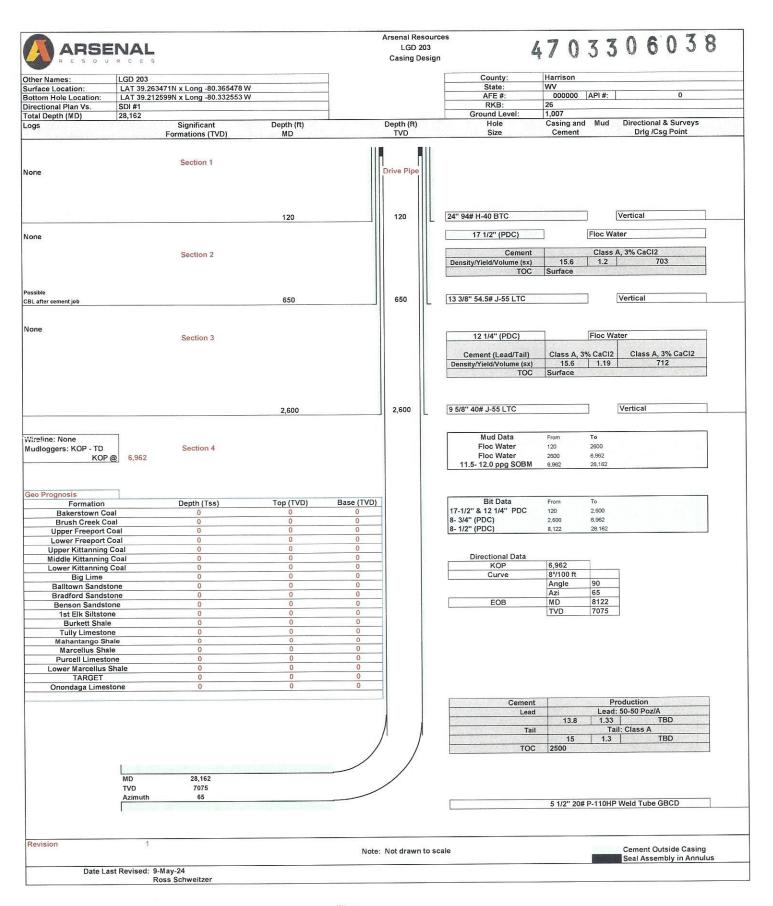

WW-6B (04/15)

| API NO. 47-033 | -             |         |
|----------------|---------------|---------|
| OPERATOR V     | VELL NO. 20   | 3       |
| Well Pad Na    | me: Laura Gof | f Davis |