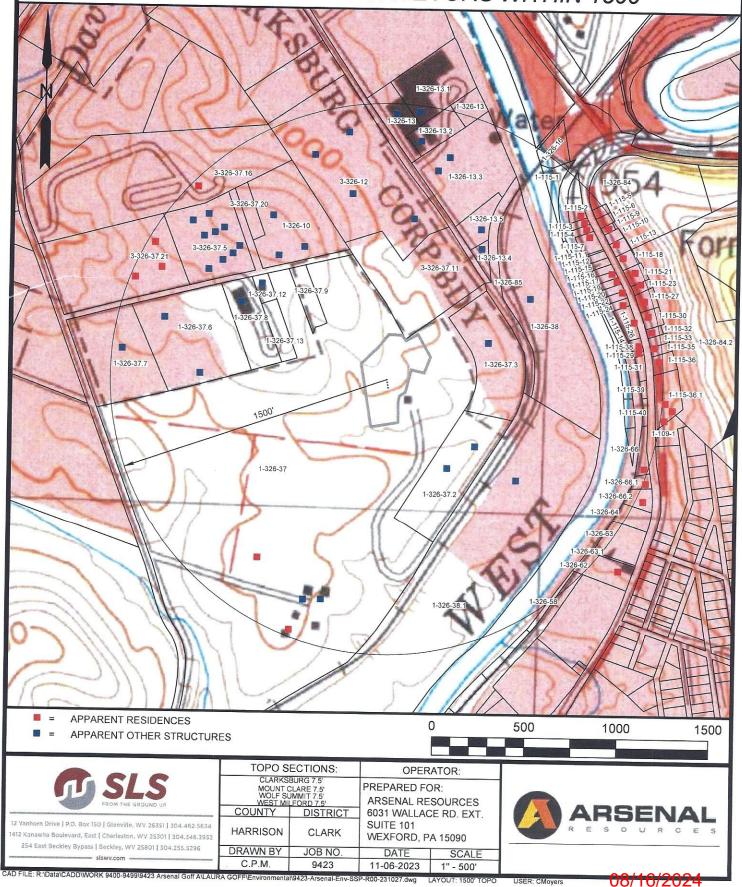

#### **CONDITIONS**

- 1. This proposed activity may require permit coverage from the United States Army Corps of Engineers (USACE). Through this permit, you are hereby being advised to consult with USACE regarding this proposed activity.
- 2. If the operator encounters an unanticipated void, or an anticipated void at an unanticipated depth, the operator shall notify the inspector within 24 hours. Modifications to the casing program may be necessary to comply with W. Va. Code § 22-6A-5a (12), which requires drilling to a minimum depth of thirty feet below the bottom of the void, and installing a minimum of twenty (20) feet of casing. Under no circumstance should the operator drill more than one hundred (100) feet below the bottom of the void or install less than twenty (20) feet of casing below the bottom of the void.
- 3. When compacting fills, each lift before compaction shall not be more than 12 inches in height, and the moisture content of the fill material shall be within limits as determined by the Standard Proctor Density test of the actual soils used in specific engineered fill, ASTM D698, Standard Test Method for Laboratory Compaction Characteristics of Soil Using Standard Effort, to achieve 95 % compaction of the optimum density. Each lift shall be tested for compaction, with a minimum of two tests per lift per acre of fill. All test results shall be maintained on site and available for review.
- 4. Operator shall install signage per § 22-6A-8g (6) (B) at all source water locations included in their approved water management plan within 24 hours of water management plan activation.
- 5. Oil and gas water supply wells will be registered with the Office of Oil and Gas and all such wells will be constructed and plugged in accordance with the standards of the Bureau for Public Health set forth in its Legislative rule entitled *Water Well Regulations*, 64 C.S.R. 19. Operator is to contact the Bureau of Public Health regarding permit requirements. In lieu of plugging, the operator may transfer the well to the surface owner upon agreement of the parties. All drinking water wells within fifteen hundred feet of the water supply well shall be flow tested by the operator upon request of the drinking well owner prior to operating the water supply well.
- 6. Pursuant to the requirements pertaining to the sampling of domestic water supply wells/springs the operator shall, no later than thirty (30) days after receipt of analytical data provide a written copy to the Chief and any of the users who may have requested such analyses.
- 7. Notification shall be given by the operator to the Oil and Gas Inspector at least 24 hours prior to the construction of roads, locations and/or pits for any permitted work. In addition, the well operator shall notify the same inspector 24 hours before any actual well work is commenced and prior to running and cementing casing. Also, 24 hours prior to the initiation of the completion process the operator shall notify the Chief or his designee.
- 8. During the completion process the operator shall monitor annular pressures and report any anomaly noticed to the chief or his designee immediately.
- 9. If any explosion or other accident causing loss of life or serious personal injury occurs in or about a well or well work on a well, the well operator or its contractor shall give notice, stating the particulars of the explosion or accident, to the oil and gas inspector and the Chief, within 24 hours of said accident.
- 10. During the casing and cementing process, in the event cement does not return to the surface, the oil and gas inspector shall be notified within 24 hours.
- 11. The operator shall provide to the Office of Oil and Gas the dates of each of the following within 30 days of their occurrence: completion of construction of the well pad, commencement of drilling, cessation of drilling, completion of any other permitted well work, and completion of the well. Such notice shall be provided by sending an email to DEPOOGNotify@wv.gov.