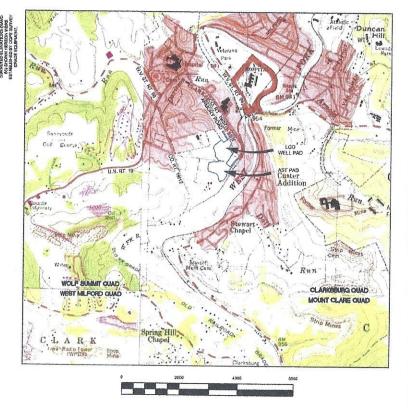

Farm Name: Laura Goff Davis, Et Al

U.S. WELL NUMBER: 47-033-06039-00-00

Horizontal 6A New Drill

Date Issued: 8/12/2024

API Number: 4703306039