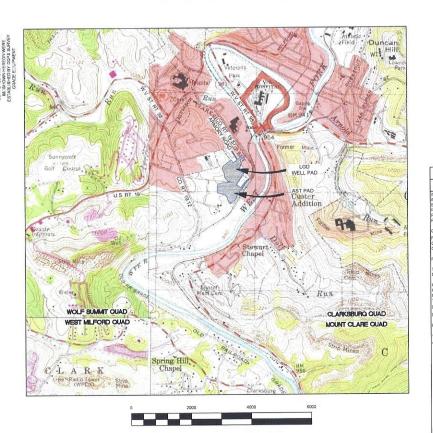

Farm Name: Laura Goff Davis, Et Al

U.S. WELL NUMBER: 47-033-06039-00-00

Horizontal 6A New Drill

Date Issued: 8/12/2024

API Number: 4703306039