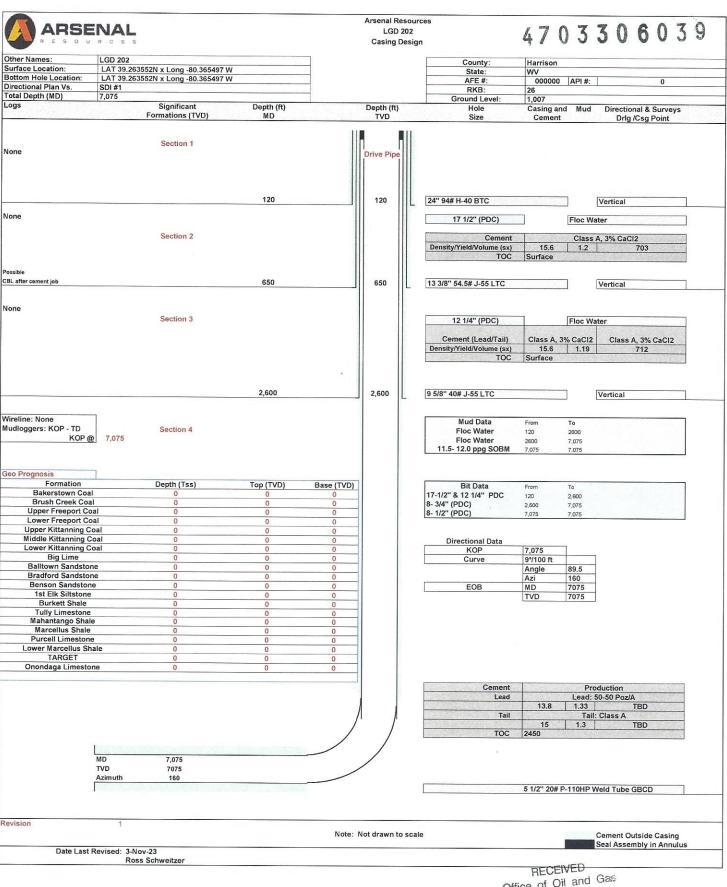

WW-6B (04/15)

| API NO. 47-033       |       |            |  |
|----------------------|-------|------------|--|
| <b>OPERATOR WELL</b> | NO.   | 202        |  |
| Well Pad Name:       | Laura | Goff Davis |  |