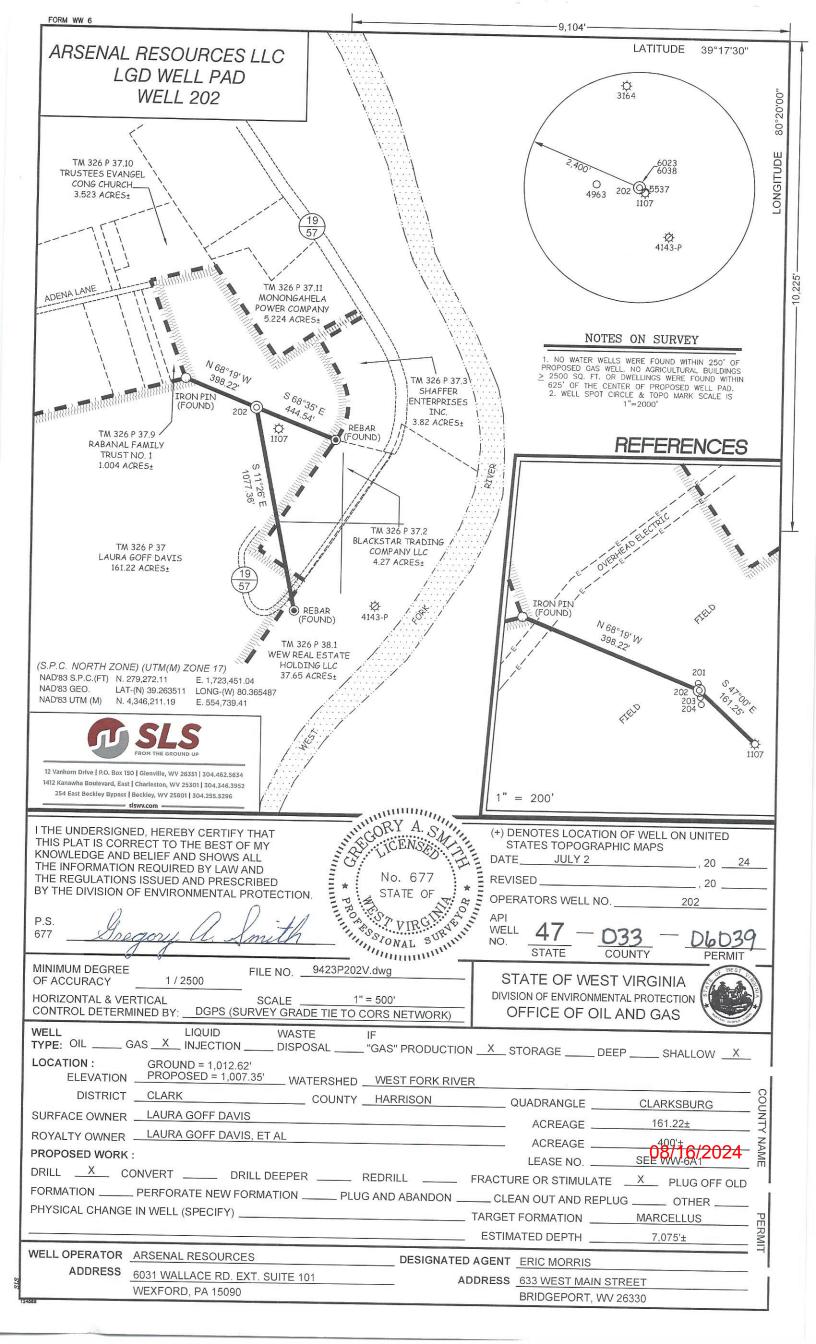

Farm Name: Laura Goff Davis, Et Al

U.S. WELL NUMBER: 47-033-06039-00-00

Horizontal 6A New Drill

Date Issued: 8/12/2024

API Number: 4703306039

WW-6B (04/15)

| API NO. 47-033       |       |            |  |
|----------------------|-------|------------|--|
| <b>OPERATOR WELL</b> | NO.   | 202        |  |
| Well Pad Name:       | Laura | Goff Davis |  |