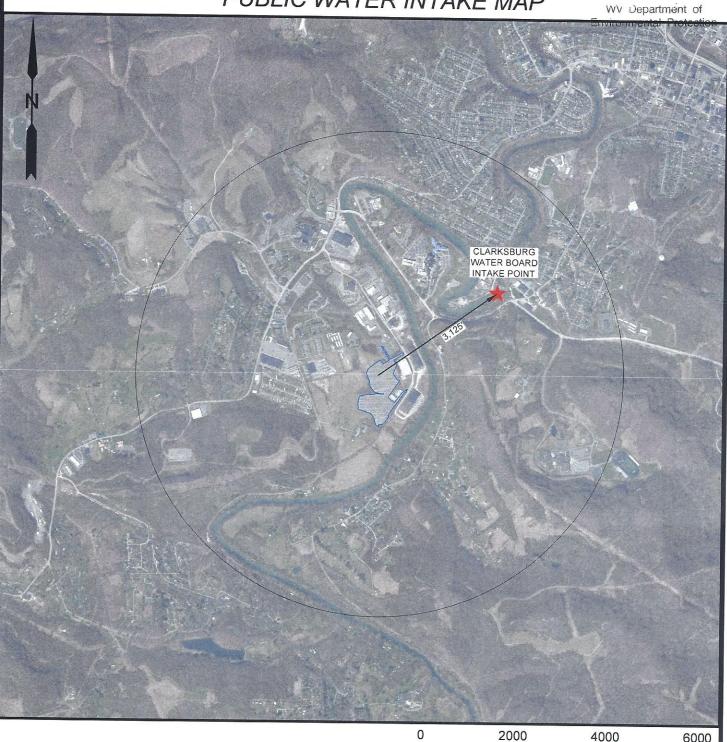

#### **CONDITIONS**

- 1. This proposed activity may require permit coverage from the United States Army Corps of Engineers (USACE). Through this permit, you are hereby being advised to consult with USACE regarding this proposed activity.
- 2. If the operator encounters an unanticipated void, or an anticipated void at an unanticipated depth, the operator shall notify the inspector within 24 hours. Modifications to the casing program may be necessary to comply with W. Va. Code § 22-6A-5a (12), which requires drilling to a minimum depth of thirty feet below the bottom of the void, and installing a minimum of twenty (20) feet of casing. Under no circumstance should the operator drill more than one hundred (100) feet below the bottom of the void or install less than twenty (20) feet of casing below the bottom of the void.
- 3. When compacting fills, each lift before compaction shall not be more than 12 inches in height, and the moisture content of the fill material shall be within limits as determined by the Standard Proctor Density test of the actual soils used in specific engineered fill, ASTM D698, Standard Test Method for Laboratory Compaction Characteristics of Soil Using Standard Effort, to achieve 95 % compaction of the optimum density. Each lift shall be tested for compaction, with a minimum of two tests per lift per acre of fill. All test results shall be maintained on site and available for review.
- 4. Operator shall install signage per § 22-6A-8g (6) (B) at all source water locations included in their approved water management plan within 24 hours of water management plan activation.
- 5. Oil and gas water supply wells will be registered with the Office of Oil and Gas and all such wells will be constructed and plugged in accordance with the standards of the Bureau for Public Health set forth in its Legislative rule entitled *Water Well Regulations*, 64 C.S.R. 19. Operator is to contact the Bureau of Public Health regarding permit requirements. In lieu of plugging, the operator may transfer the well to the surface owner upon agreement of the parties. All drinking water wells within fifteen hundred feet of the water supply well shall be flow tested by the operator upon request of the drinking well owner prior to operating the water supply well.
- 6. Pursuant to the requirements pertaining to the sampling of domestic water supply wells/springs the operator shall, no later than thirty (30) days after receipt of analytical data provide a written copy to the Chief and any of the users who may have requested such analyses.
- 7. Notification shall be given by the operator to the Oil and Gas Inspector at least 24 hours prior to the construction of roads, locations and/or pits for any permitted work. In addition, the well operator shall notify the same inspector 24 hours before any actual well work is commenced and prior to running and cementing casing. Also, 24 hours prior to the initiation of the completion process the operator shall notify the Chief or his designee.
- 8. During the completion process the operator shall monitor annular pressures and report any anomaly noticed to the chief or his designee immediately.
- 9. If any explosion or other accident causing loss of life or serious personal injury occurs in or about a well or well work on a well, the well operator or its contractor shall give notice, stating the particulars of the explosion or accident, to the oil and gas inspector and the Chief, within 24 hours of said accident.
- 10. During the casing and cementing process, in the event cement does not return to the surface, the oil and gas inspector shall be notified within 24 hours.
- 11. The operator shall provide to the Office of Oil and Gas the dates of each of the following within 30 days of their occurrence: completion of construction of the well pad, commencement of drilling, cessation of drilling, completion of any other permitted well work, and completion of the well. Such notice shall be provided by sending an email to DEPOOGNotify@wv.gov.