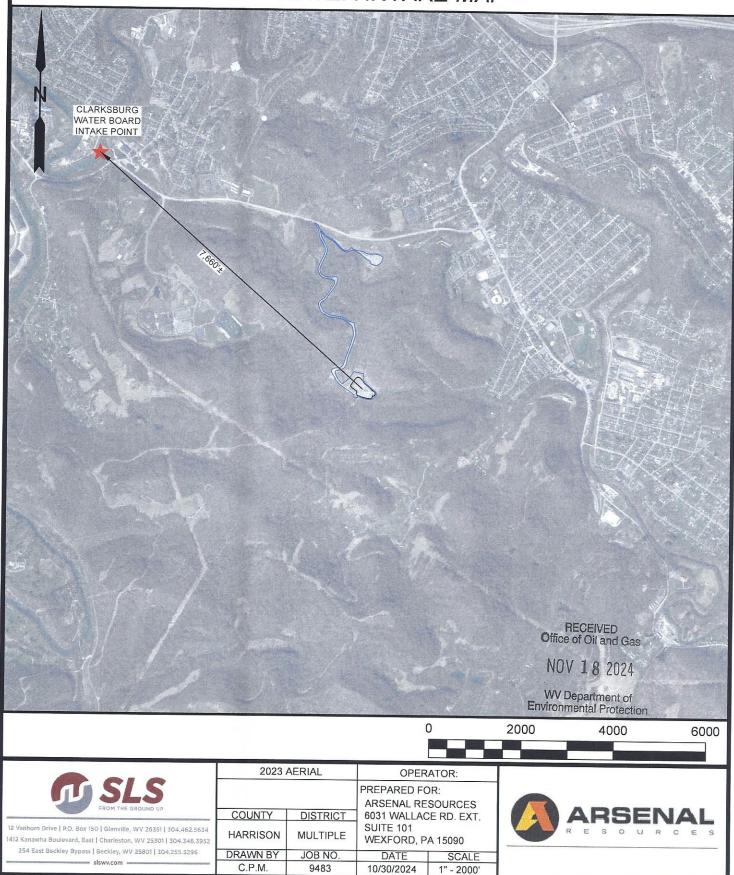

#### **CONDITIONS**

- 1. This proposed activity may require permit coverage from the United States Army Corps of Engineers (USACE). Through this permit, you are hereby being advised to consult with USACE regarding this proposed activity.
- 2. If the operator encounters an unanticipated void, or an anticipated void at an unanticipated depth, the operator shall notify the inspector within 24 hours. Modifications to the casing program may be necessary to comply with W. Va. Code § 22-6A-5a (12), which requires drilling to a minimum depth of thirty feet below the bottom of the void, and installing a minimum of twenty (20) feet of casing. Under no circumstance should the operator drill more than one hundred (100) feet below the bottom of the void or install less than twenty (20) feet of casing below the bottom of the void.
- 3. When compacting fills, each lift before compaction shall not be more than 12 inches in height, and the moisture content of the fill material shall be within limits as determined by the Standard Proctor Density test of the actual soils used in specific engineered fill, ASTM D698, Standard Test Method for Laboratory Compaction Characteristics of Soil Using Standard Effort, to achieve 95 % compaction of the optimum density. Each lift shall be tested for compaction, with a minimum of two tests per lift per acre of fill. All test results shall be maintained on site and available for review.
- 4. Operator shall install signage per § 22-6A-8g (6) (B) at all source water locations included in their approved water management plan within 24 hours of water management plan activation.
- 5. Oil and gas water supply wells will be registered with the Office of Oil and Gas and all such wells will be constructed and plugged in accordance with the standards of the Bureau for Public Health set forth in its Legislative rule entitled *Water Well Regulations*, 64 C.S.R. 19. Operator is to contact the Bureau of Public Health regarding permit requirements. In lieu of plugging, the operator may transfer the well to the surface owner upon agreement of the parties. All drinking water wells within fifteen hundred feet of the water supply well shall be flow tested by the operator upon request of the drinking well owner prior to operating the water supply well.
- 6. Pursuant to the requirements pertaining to the sampling of domestic water supply wells/springs the operator shall, no later than thirty (30) days after receipt of analytical data provide a written copy to the Chief and any of the users who may have requested such analyses.
- 7. Notification shall be given by the operator to the Oil and Gas Inspector at least 24 hours prior to the construction of roads, locations and/or pits for any permitted work. In addition, the well operator shall notify the same inspector 24 hours before any actual well work is commenced and prior to running and cementing casing. Also, 24 hours prior to the initiation of the completion process the operator shall notify the Chief or his designee.
- 8. During the completion process the operator shall monitor annular pressures and report any anomaly noticed to the chief or his designee immediately.
- 9. If any explosion or other accident causing loss of life or serious personal injury occurs in or about a well or well work on a well, the well operator or its contractor shall give notice, stating the particulars of the explosion or accident, to the oil and gas inspector and the Chief, within 24 hours of said accident.
- 10. During the casing and cementing process, in the event cement does not return to the surface, the oil and gas inspector shall be notified within 24 hours.
- 11. The operator shall provide to the Office of Oil and Gas the dates of each of the following within 30 days of their occurrence: completion of construction of the well pad, commencement of drilling, cessation of drilling, completion of any other permitted well work, and completion of the well. Such notice shall be provided by sending an email to DEPOOGNotify@wv.gov.