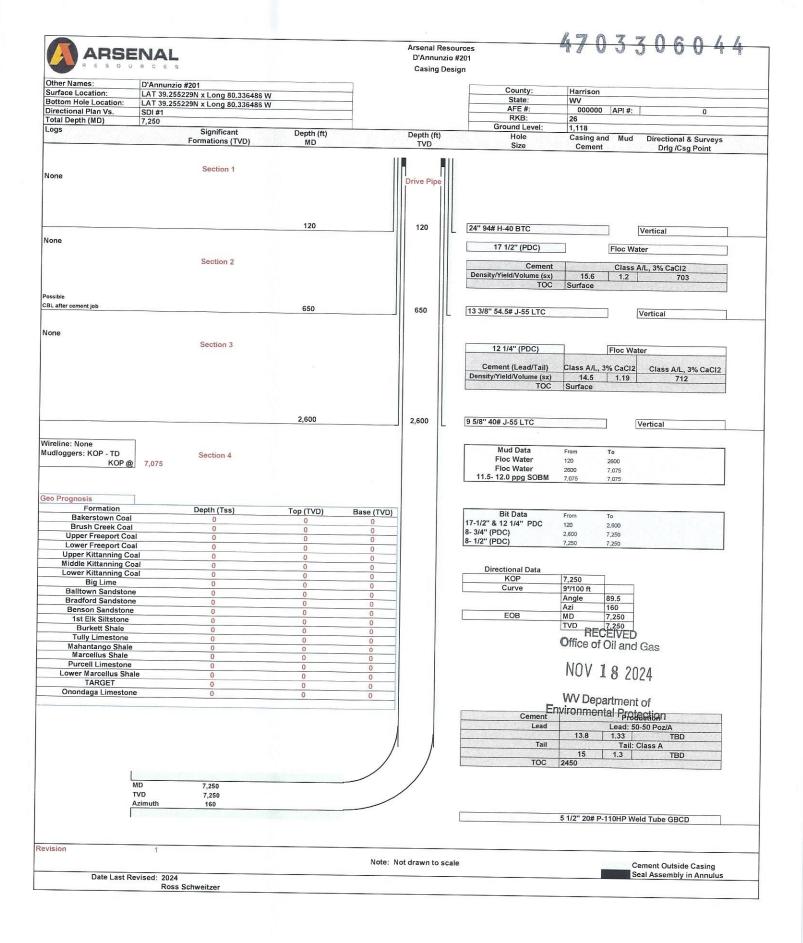

y are unable to secure the required supplies of Class A to meet our operational needs. The modification includes the listing of Class L with Class A Cement allowing for options depending upon our suppliers' product. This requires the modification to Class L based on West Virginia Department of Environmental Protection, Office of Oil and Gas order number 2022-14.

Should you have any questions or need any additional information, please feel free to contact me by phone or email.

Sincerely,

Dave Boyer

Director of Geology & Development Planning

(c) 724-759-0088

(e) dboyer@arsenalresources.com

RECEIVED
Office of Oil and Gas

NOV 18 2024

WV Department of Environmental Protection

6031 Wallace Road Ext, Suite 101 Wexford, PA 15090 P: 724-940-1100 F: 800-428-0981

www.arsenalresources.com



| A | PI | Number | 17 | 091 |
|---|----|--------|----|-----|

\_ 06044

Operator's Well No. D'Annunzio 201

## STATE OF WEST VIRGINIA DEPARTMENT OF ENVIRONMENTAL PROTECTION OFFICE OF OIL AND GAS

FLUIDS/ CUTTINGS DISPOSAL & RECLAMATION PLAN

| Operator Name Arsenal Resources OP                                                                                                                                                                                                                                 | Code 494519412                                                      |
|-----------------------------------------------------------------------------------------------------------------------------------------------------------------------------------------------------------------------------