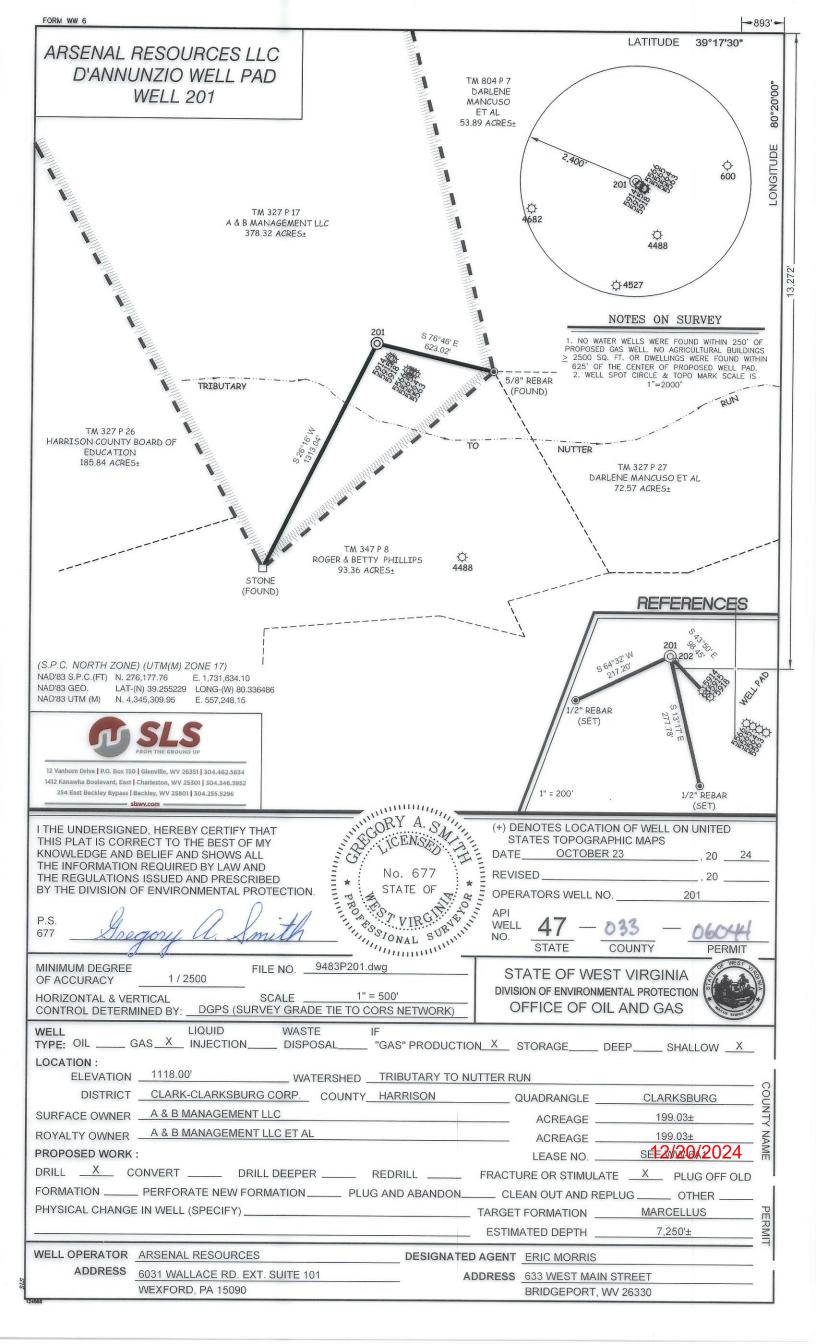

|
| Attach: Maps(s) of road, location, pit a provided). If water from the pit creage, of the land application Photocopied section of involve than Approved by:  Kenny | and proposed area for land<br>t will be land applied, inc<br>a area.  d 7.5' topographic sheet.  Mullett | application (unless angineered alone in 1                                                     | Office of Oil and Gas                                                              |



## **SITE SAFETY PLAN**

Kenny Willett 11/7/24

## D'ANNUNZIO PAD, WELL #201

911 Address:

799 South Bypass Road Nutterfort, WV 26301

RECEIVED
Office of Oil and Gas
NOV 18 2024
WV Department of
Environmental Protection

## ARSENAL RESOURCES D'ANNUNZIO WELL PAD WATER INTAKE MAP





WW-6A1 (5/13)

Operator's Well No. \_

D'Annunzio #201

#### INFORMATION SUPPLIED UNDER WEST VIRGINIA CODE Chapter 22, Article 6A, Section 5(a)(5) IN LIEU OF FILING LEASE(S) AND OTHER CONTINUING CONTRACT(S)

Under the oath required to make the verification on page 1 of this Notice and Application, I depose and say that I am the person who signed the Notice and Application for the Applicant, and that -

- (1) the tract of land is the same tract described in this Application, partly or wholly depicted in the accompanying plat, and described in the Construction and Reclamation Plan;
- (2) the parties and recordation data (if recorded) for lease(s) or other continuing contract(s) by which the Applicant claims the right to extract, produce or market the oil or gas are as follows:

Lease Name