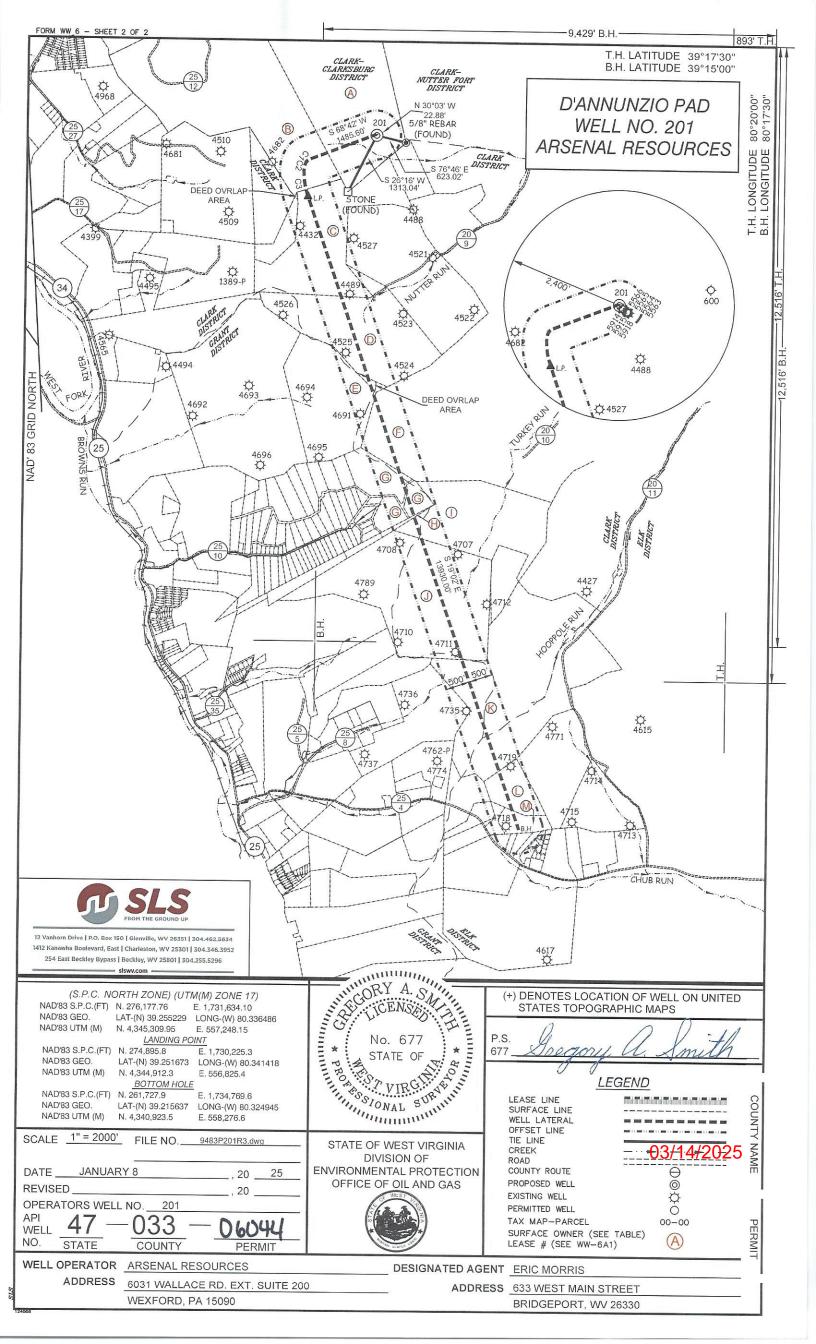

#### D'ANNUNZIO PAD **WELL NO. 201** ARSENAL RESOURCES

T.H. LATITUDE 39°17'30" B.H. LATITUDE 39°15'00"

| CURVE | RADIUS  | ARC LENGTH | CHORD LENGTH | CHORD BEARING |
|-------|---------|------------|--------------|---------------|
| C1    | 129.07  | 94.10      | 92.03        | S 45°29' W    |
| C2    | 427.31  | 182.00'    | 180.63       | S 12°26' W    |
| C3    | 1535.99 | 531.79     | 529.13'      | S 09°56' F    |

| TAG  | PARCEL      | SURFACE OWNER/ROAD/RIVER           | ACREAGE          |
|------|-------------|------------------------------------|------------------|
| Α    | 3-327-17    | A & B MANAGEMENT LLC               | 199.03           |
| В    | 3-327-26    | HARRISON COUNTY BOARD OF EDUCATION | 185.84           |
| С    | 1-347-8     | ROGER & BETTY PHILLIPS             | 93.36            |
| D    | 1-347-33    | SKASIK KURT G & ANDREW SKASIK      | 93.35            |
| E    | 12-347-32   | W VA DIVISION OF NATURAL RESOURCES |                  |
| F    | 1-347-35    | W VA DIVISION OF NATURAL RESOURCES | 245.15<br>378.32 |
| G    | 12-347-50   | MICHAEL W & MARY M BALL            |                  |
| ROAD | N/A         | STREETS IN CLAREDALE SUBDIVISION   | 39.88            |
| Н    | 12-347-88   | MICHAEL W & MARY M BALL            | N/A              |
| 1    | 1-347-89    | W VA DIVISION OF NATURAL RESOURCES | 1.1              |
| J    | 1-367-37    | W VA DIVISION OF NATURAL RESOURCES | 62.24            |
| K    | 1-367-47    | FRANK FERNANDEZ (LE)               | 160              |
| L    | 11-367-58.1 | MARK S & MARCIE G BRAGG            | 177.9            |
| М    | 11-367-58.4 | GUY A II & RACQUEL A BUFFEY        | 19.25            |
|      | 50.4        | GOT A II & NACQUEL A BUFFEY        | 9.4              |

80°20'00" 80°17'30" T.H. LONGITUDE B.H. LONGITUDE

Office of Oil and Ga WV Department of Environmental Protection

(S.P.C. NORTH ZONE) (UTM(M) ZONE 17) NAD'83 S.P.C.(FT) N. 276,177.76 E. 1.731 634 10 NAD'83 GEO LAT-(N) 39.255229 LONG-(W) 80.336486 NAD'83 UTM (M) N. 4,345,309.95 E. 557,248.15 LANDING POINT

NAD'83 S.P.C.(FT) N. 274,895.8 NAD'83 GEO. NAD'83 UTM (M)

E. 1,730,225.3 LAT-(N) 39.251673 LONG-(W) 80.341418 N. 4,344,912.3 E. 556,825,4

BOTTOM HOLE NAD'83 S.P.C.(FT) N. 261,727.9 NAD'83 GEO NAD'83 UTM (M) N. 4,340,923.5

E. 1,734,769.6 LAT-(N) 39.215637 LONG-(W) 80.324945

# NOTES ON SURVEY

NO WATER WELLS WERE FOUND WITHIN 250' OF PROPOSED GAS WELL NO AGRICULTURAL BUILDINGS > 2500 SD, FT. RR DWELLINGS WERE FOUND WITHIN 625' OF THE CENTER OF PROPOSED WELL PAD. 2. WELL SPOT CIRCLE & TOPO MARK SCALE ARE 1"=200".

COUNTY

ESTIMATED DEPTH \_\_\_TMD 21,915.54' / TVD 7,250'

P.S 677 MINIMUM DEGREE

9483P201R3.dwg FILE NO. HORIZONTAL & VERTICAL SCALE 1" = 2000' DGPS (SURVEY GRADE TIE TO CORS NETWORK) CONTROL DETERMINED BY: \_