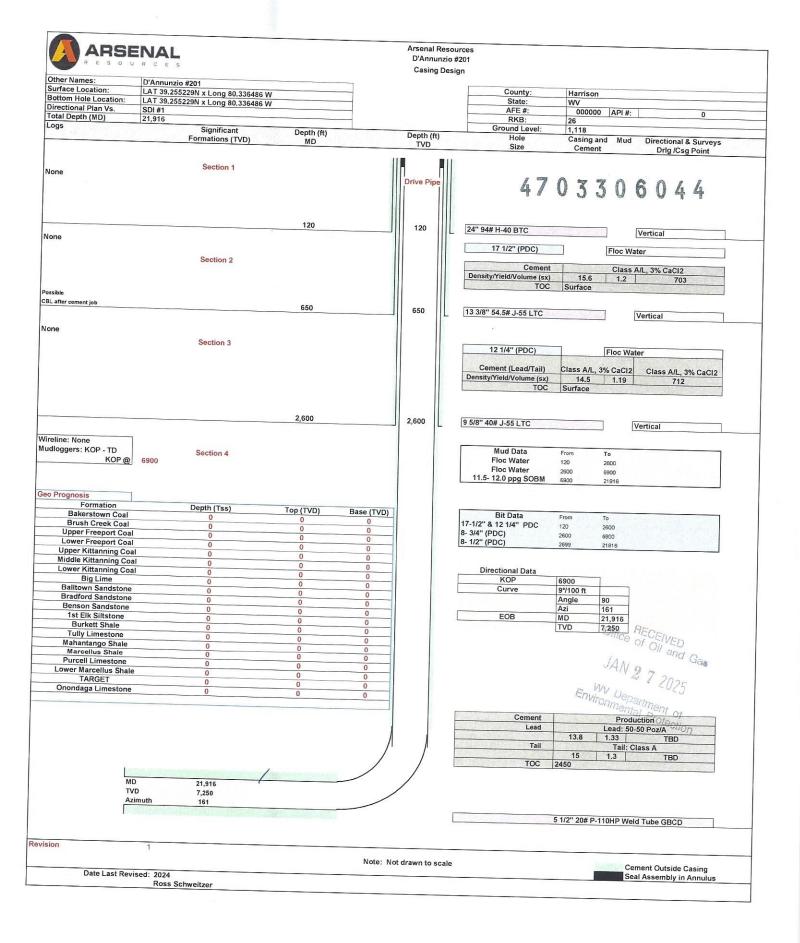

# CASING AND TUBING PROGRAM

4703306044

| ТҮРЕ         | Size (in) | New<br>or<br>Used | Grade | Weight per ft. (lb/ft)                                                                                                                                                                                                                                                                                                                                                                                                                                                                                                                                                                                                                                                                                                                                                                                                                                                                                                                                                                                                                                                                                                                                                                                                                                                                                                                                                                                                                                                                                                                                                                                                                                                                                                                                                                                                                                                                                                                                                                                                                                                                                                         | FOOTAGE: For Drilling (ft) | INTERVALS:<br>Left in Well | CEMENT:<br>Fill-up |
|--------------|-----------|-------------------|-------|--------------------------------------------------------------------------------------------------------------------------------------------------------------------------------------------------------------------------------------------------------------------------------------------------------------------------------------------------------------------------------------------------------------------------------------------------------------------------------------------------------------------------------------------------------------------------------------------------------------------------------------------------------------------------------------------------------------------------------------------------------------------------------------------------------------------------------------------------------------------------------------------------------------------------------------------------------------------------------------------------------------------------------------------------------------------------------------------------------------------------------------------------------------------------------------------------------------------------------------------------------------------------------------------------------------------------------------------------------------------------------------------------------------------------------------------------------------------------------------------------------------------------------------------------------------------------------------------------------------------------------------------------------------------------------------------------------------------------------------------------------------------------------------------------------------------------------------------------------------------------------------------------------------------------------------------------------------------------------------------------------------------------------------------------------------------------------------------------------------------------------|----------------------------|----------------------------|--------------------|
| Conductor    | 24        | New               | H-40  | 102.7                                                                                                                                                                                                                                                                                                                                                                                                                                                                                                                                                                                                                                                                                                                                                                                                                                                                                                                                                                                                                                                                                                                                                                                                                                                                                                                                                                                                                                                                                                                                                                                                                                                                                                                                                                                                                                                                                                                                                                                                                                                                                                                          | 120                        | (ft)<br>120                | (Cu. Ft.)/CTS      |
| Fresh Water  | 13.375    | New               | J-55  | 54.5                                                                                                                                                                                                                                                                                                                                                                                                                                                                                                                                                                                                                                                                                                                                                                                                                                                                                                                                                                                                                                                                                                                                                                                                                                                                                                                                                                                                                                                                                                                                                                                                                                                                                                                                                                                                                                                                                                                                                                                                                                                                                                                           | 575                        | 575 /                      | CTS                |
| Coal         |           |                   |       |                                                                                                                                                                                                                                                                                                                                                                                                                                                                                                                                                                                                                                                                                                                                                                                                                                                                                                                                                                                                                                                                                                                                                                                                                                                                                                                                                                                                                                                                                                                                                                                                                                                                                                                                                                                                                                                                                                                                                                                                                                                                                                                                | 010                        | 375 /                      | CTS                |
| Intermediate | 9.625     | New               | J-55  | 40                                                                                                                                                                                                                                                                                                                                                                                                                                                                                                                                                                                                                                                                                                                                                                                                                                                                                                                                                                                                                                                                                                                                                                                                                                                                                                                                                                                                                                                                                                                                                                                                                                                                                                                                                                                                                                                                                                                                                                                                                                                                                                                             | 2550                       | 2550                       | 0.70               |
| Production   | 5.5       | New               | P-110 | 20                                                                                                                                                                                                                                                                                                                                                                                                                                                                                                                                                                                                                                                                                                                                                                                                                                                                                                                                                                                                                                                                                                                                                                                                                                                                                                                                                                                                                                                                                                                                                                                                                                                                                                                                                                                                                                                                                                                                                                                                                                                                                                                             | 21916                      | 21916 /                    | CTS /              |
| Tubing       |           |                   |       | Security Management of the Control o | 21010                      | 21910                      | TOC @ 2400         |
| Liners       |           |                   |       |                                                                                                                                                                                                                                                                                                                                                                                                                                                                                                                                                                                                                                                                                                                                                                                                                                                                                                                                                                                                                                                                                                                                                                                                                                                                                                                                                                                                                                                                                                                                                                                                                                                                                                                                                                                                                                                                                                                                                                                                                                                                                                                                |                            |                            |                    |
|              |           |                   |       |                                                                                                                                                                                                                                                                                                                                                                                                                                                                                                                                                                                                                                                                                                                                                                                                                                                                                                                                                                                                                                                                                                                                                                                                                                                                                                                                                                                                                                                                                                                                                                                                                                                                                                                                                                                                                                                                                                                                                                                                                                                                                                                                |                            |                            | Omce of Oil and G  |
|              |           |                   |       |                                                                                                                                                                                                                                                                                                                                                                                                                                                                                                                                                                                                                                                                                                                                                                                                                                                                                                                                                                                                                                                                                                                                                                                                                                                                                                                                                                                                                                                                                                                                                                                                                                                                                                                                                                                                                                                                                                                                                                                                                                                                                                                                |                            |                            | - or Oil and       |

JAN 2 7 2025

| TYPE         |           |                           | Wall           |                      |                                            | Enters Depa         | 2023               |
|--------------|-----------|---------------------------|----------------|----------------------|--------------------------------------------|---------------------|--------------------|
|              | Size (in) | Wellbore<br>Diameter (in) | Thickness (in) | Burst Pressure (psi) | Anticipated  Max. Internal  Pressure (psi) | Cement<br>Type      | Yield              |
| Conductor    | 24        | 36                        |                |                      | 0                                          | Class A/L, 3% CaCl2 | (cu. ft./k)<br>1.2 |
| Fresh Water  | 13.375    | 17.5                      | 0.38           | 2,730                | 900                                        | Class A/L, 3% CaCi2 |                    |
| Coal         |           |                           | 16             |                      | 23.2                                       |                     | 1.2                |
| Intermediate | 9.625     | 12.25                     | 0.395          | 3,950                | 1500                                       | Class A/L, 3% CaCl2 | 1.29               |
| Production   | 5.5       | 8.5-8.75                  | 0.361          | 15,920               | 11,500                                     | Class A/L, Poz      | 1.29/1.34          |
| Tubing       |           |                           |                |                      | 5,000                                      | 4                   | 1.20/1.04          |
| Liners       |           |                           |                |                      | N/A                                        |                     | 1113               |

Well Pad Name: D'Annunzio

4703306044

19) Describe proposed well work, including the drilling and plugging back of any pilot hole:

The well will be started with a conductor rig drilling a 36" hole to Conductor programmed depth then running 24" casing and circulate cement back to surface. The conductor rig will move out and the drilling rig will move in and rig up. The drilling rig will then spud a 17 ½" hole and drill to fresh water casing (Surface) to the programmed depth, Run 13- 3/8" casing and cement to surface. The rig will continue drilling a 12- ½" intermediate hole to the programmed depth, run 9- 5/8" casing and cement to surface. The rig with then continue to drill an 8- ¾" hole to a designed KOP. We will then start drilling the curve and lateral section to the programmed total measured depth, run 5 ½" casing and cement according to the program.

24"- No centralizers 13 3/8" – one bow spring centralizer on every other joint 9 5/8" – one bow spring centralizer every third joint from TD to surface 5  $\frac{1}{2}$ " – one semi rigid centralizer on every joint from TD of casing to end of curve. Then every other joint to KOP. Every third joint from KOP to 2,700'; there will be no centralizers from 2,700' to surface.

24) Describe all cement additives associated with each cement type:

24" will be circulated to surface. The 13 3/8" casing will be cemented to surface with Class A/L cement and no greater than 3% CaCl2 (calcium chloride). The 9 5/8" casing will be cemented to surface with Class A/L cement, & no greater than 3% calcium chloride. The 5 1/2" production string will be cemented back to 2,450" (+/- 150" above the casing shoe for the 9 5/8") with Class A/L Poz cement retarded (to extend pumpability) cellophane flaked for fluid loss, Bentonite gel placement and possibly gypsum gas blocking additive to aid in blocking/gas migration (in combination with other additive mentioned here, helps cement achieve

25) Proposed borehole conditioning procedures:

Top holes will be drilled with fresh water KOP. At KOP, the wellbore will be loaded with synthetic oil based mud, barite-weighted mud system with such properties as to build a filter-cake on the face of the bore-hole. This will provide lubricity as well as stabilizing the well bore. We will begin rotating the drill string and mud will be circulated upon reaching TD until no further cuttings are observed coming across the shaker screens. Once clean mud is circulated back to surface, we will pull three stands of drill pipe, load the hole, pull three strands and load the hole. The weight indicator on the rig will be monitored for any occurrences of drag and if any are noticed, we will re-run the previous stand of pipe pulled across and circulate 2x bottoms up while watching shakers for signs of cuttings. Once at the base curve, the string will be continuously rotated while pumping 2x bottoms up. We will pull three stands and fill the hole until we reach the vertical section of the well.