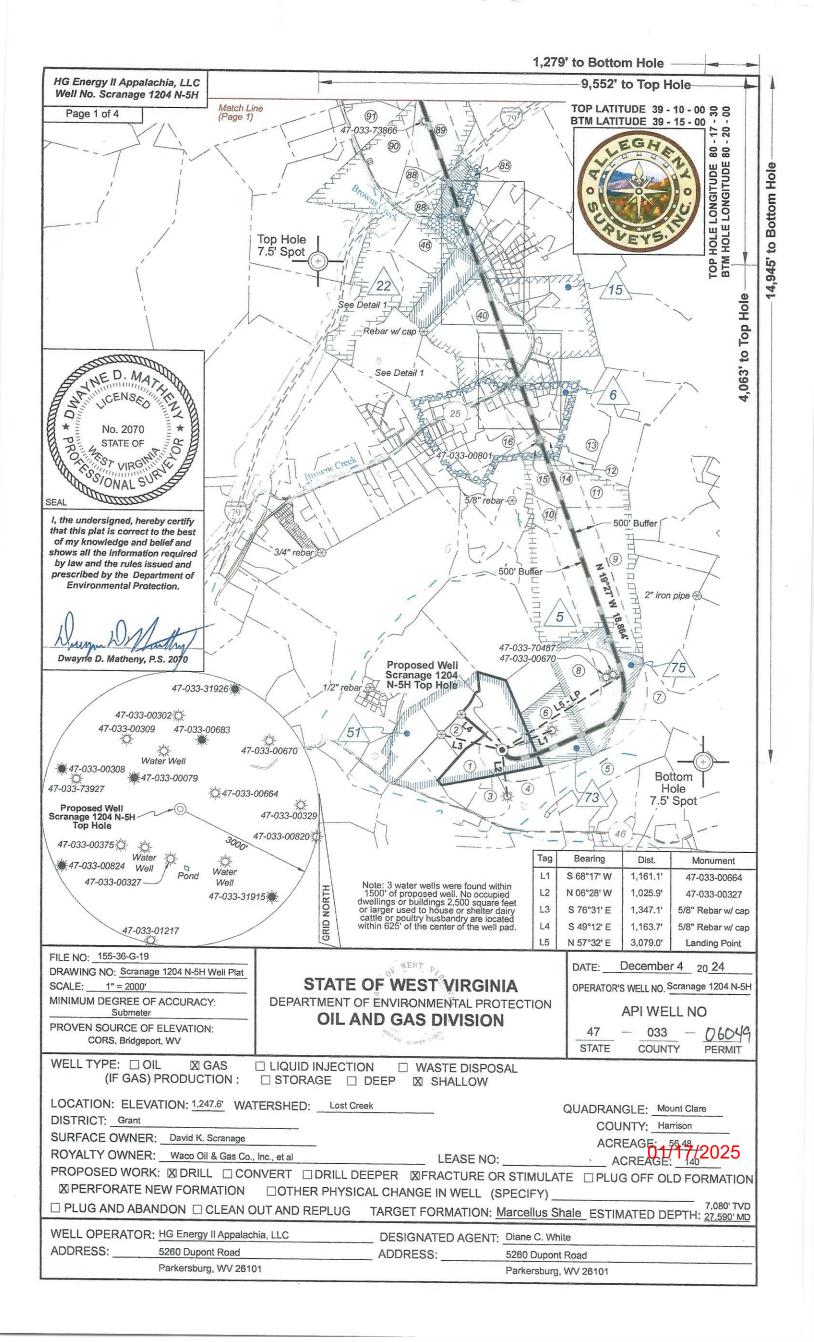

## Re: Permit approval for SCRANAGE 1204 N-5H 47-033-06049-00-00

This well work permit is evidence of permission granted to perform the specified well work at the location described on the attached pages and located on the attached plat, subject to the provisions of Chapter 22 of the West Virginia Code of 1931, as amended, and all rules and regulations promulgated thereunder, and to any additional specific conditions and provisions outlined in the pages attached hereto. Notification shall be given by the operator to the Oil and Gas Inspector at least 24 hours prior to the construction of roads, locations, and/or pits for any permitted work. In addition, the well operator shall notify the same inspector 24 hours before any actual well work is commenced and prior to running and cementing casing. Spills or emergency discharges must be promptly reported by the operator to 1-800-642-3074 and to the Oil and Gas Inspector.

## <u>STATE OF WEST VIRGINIA</u> <u>DEPARTMENT OF ENVIRONMENTAL PROTECTION, OFFICE OF OIL AND GAS</u> <u>WELL WORK PERMIT APPLICATION</u>

| 1) Well Operator: HG Energy                                                                        |                                   | 94519932                         | Harrison                            | Grant Mount Cla                        | re 7.5'    |
|----------------------------------------------------------------------------------------------------|-----------------------------------|----------------------------------|-------------------------------------|----------------------------------------|------------|
| 2) Operator's Well Number: So                                                                      |                                   | perator ID<br>Well Pad           | County<br>Name: Scran               | District Quadrangle                    |            |
| 3) Farm Name/Surface Owner:                                                                        | David Scranage                    | /                                | d Access: Rice                      |                                        |            |
| <ul> <li>4) Elevation, current ground:</li> <li>5) Well Type (a) Gas <u>x</u><br/>Other</li> </ul> | 1252' / Elevat<br>Oil             | ion, proposed j<br>Unde          | post-constructio<br>rground Storage | n: <u>1247'</u>                        |            |
|                                                                                                    | allow <u>x</u><br>rizontal x      | Deep                             |                                     |                                        |            |
| 6) Existing Pad: Yes or No No                                                                      |                                   |                                  |                                     |                                        |            |
| 7) Proposed Target Formation(s<br>Marcellus at 7049' / 7145' and                                   | ), Depth(s), Anticipate           | d Thickness an<br>pated pressure | nd Expected Pre<br>at 4314#.        | ssure(s):                              |            |
| 8) Proposed Total Vertical Dept                                                                    | /                                 |                                  |                                     |                                        |            |
| 9) Formation at Total Vertical D                                                                   | epth: Marcellus                   |                                  |                                     |                                        |            |
| 10) Proposed Total Measured De                                                                     | epth: 27,589'                     |                                  |                                     |                                        |            |
| 11) Proposed Horizontal Leg Ler                                                                    |                                   | /                                |                                     |                                        |            |
| 12) Approximate Fresh Water St                                                                     | rata Depths: 60',                 | 90', 135',181,                   | 480',496', 640                      | , 728'                                 |            |
| <ul><li>13) Method to Determine Fresh V</li><li>14) Approximate Saltwater Depth</li></ul>          | Water Depths: Neare               |                                  |                                     | 73927,01915,01217,0                    | 6001)      |
| 15) Approximate Coal Seam Dep                                                                      | oths: 272',501, 650', 730', 736'. | 950'.1040'.1150' (Surfa          | co casing is being out-             |                                        |            |
| 16) Approximate Depth to Possib                                                                    |                                   |                                  |                                     | ded to cover the coal in the DTI Store | ige Field) |
| 17) Does Proposed well location directly overlying or adjacent to a                                | contain coal seams                | Yes                              |                                     | RECEIVED<br>X Office of Oil and Gas    |            |
| (a) If Yes, provide Mine Info:                                                                     | Name:                             |                                  |                                     | DEC 16 2024                            |            |
|                                                                                                    | Depth:                            |                                  |                                     | WV Department of                       |            |
|                                                                                                    | Seam:                             |                                  |                                     | Environmental Protection               |            |
|                                                                                                    | Owner:                            |                                  |                                     |                                        |            |
|                                                                                                    |                                   |                                  |                                     |                                        | 1          |
|                                                                                                    |                                   |                                  |                                     | K. W. 12/                              | 19/24      |

Page 1 of 3 01/17/2025

OPERATOR WELL NO. Scranage 1204 N-5H Well Pad Name: Scranage 1204

API NO. 47-03306049

WW-6B (04/15)

18)