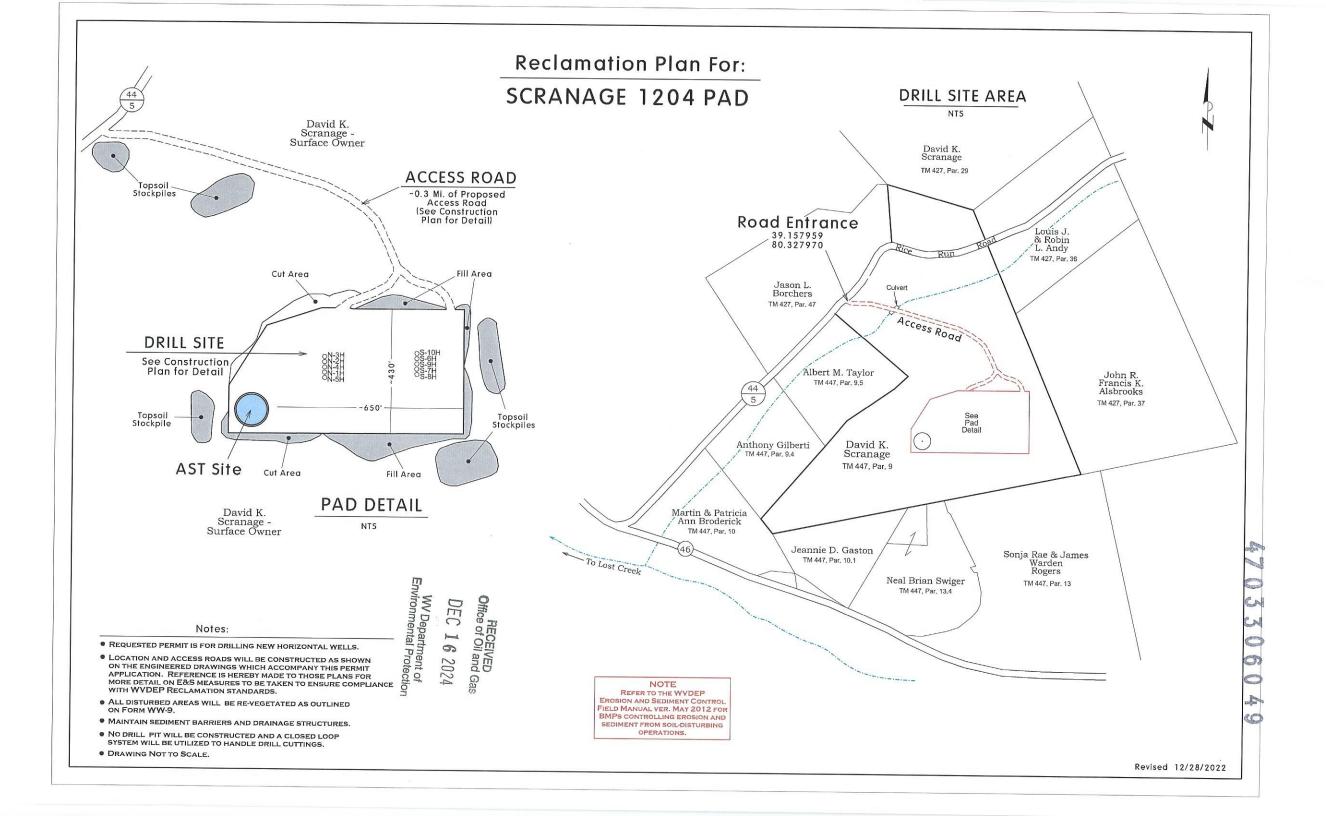

# HG Energy II Appalachia, LLC

| Lime                 | tment: Acres Disturbed 21.          | revegetation p.        | Н        |
|----------------------|-------------------------------------|------------------------|----------|
|                      | <u>3</u> Tons/acre or to correct to | pH 0.5                 |          |
| Fertilizer type 10   | )-20-20                             |                        |          |
| Fertilizer amount    | 500                                 | lbs/acre               |          |
| <sub>Mulch</sub> Hay | 2 m                                 | ns/acre                |          |
|                      | - 10                                | ns/acre                |          |
|                      | s                                   | Seed Mixtures          |          |
| То                   |                                     | seed mixtures          |          |
| 16                   | mporary                             | Perma                  | nent     |
| Seed Type            | lbs/acre                            | Seed Type              | lbs/acre |
| Tall Fescue          | 40                                  | Tall Fescue            | 40       |
| Ladino Clover        | 5                                   | Ladino Clover          | 5        |
|                      |                                     |                        | 5        |
|                      |                                     | and completion process |          |
|                      |                                     | - 10 000000            |          |

Maps(s) of road, location, pit and proposed area for land application (unless engineered plans including this info have been provided). If water from the pit will be land applied, include dimensions (L x W x D) of the pit, and dimensions (L x W), and area in acreage, of the land application area.

Photocopied section of involved 7.5' topographic sheet.

| Plan Approve  | red by: Ky Wield                          |                                              |
|---------------|-------------------------------------------|----------------------------------------------|
| Comments:     | Pre-seed/mulch as soon as reasonably poss | sible per regulation.                        |
|               | Upgrade E&S if needed per WV DEP E&S n    | nanual.                                      |
|               |                                           |                                              |
|               |                                           |                                              |
|               | л                                         |                                              |
|               |                                           | RECEIVED<br>Office of Oil and Gas            |
|               |                                           | DEC 16 2024                                  |
|               | & Gas Inspector                           | WV Department of<br>Environmental Protection |
|               | Date: 19                                  | 9/24                                         |
| Field Reviewe | ed? () Yes () No                          |                                              |