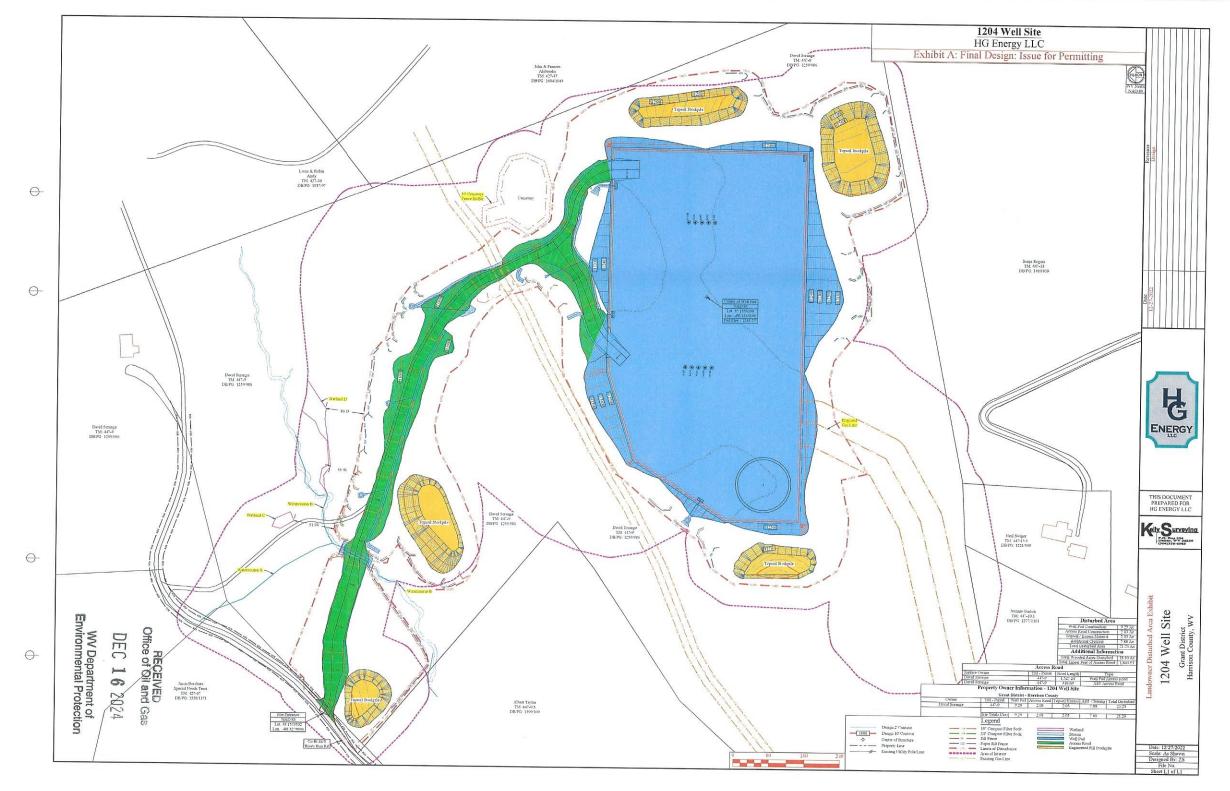

21) Total Area to be disturbed, including roads, stockpile area, pits, etc., (acres): 21.29 acres

22) Area to be disturbed for well pad only, less access road (acres): 8.87 acres

23) Describe centralizer placement for each casing string: