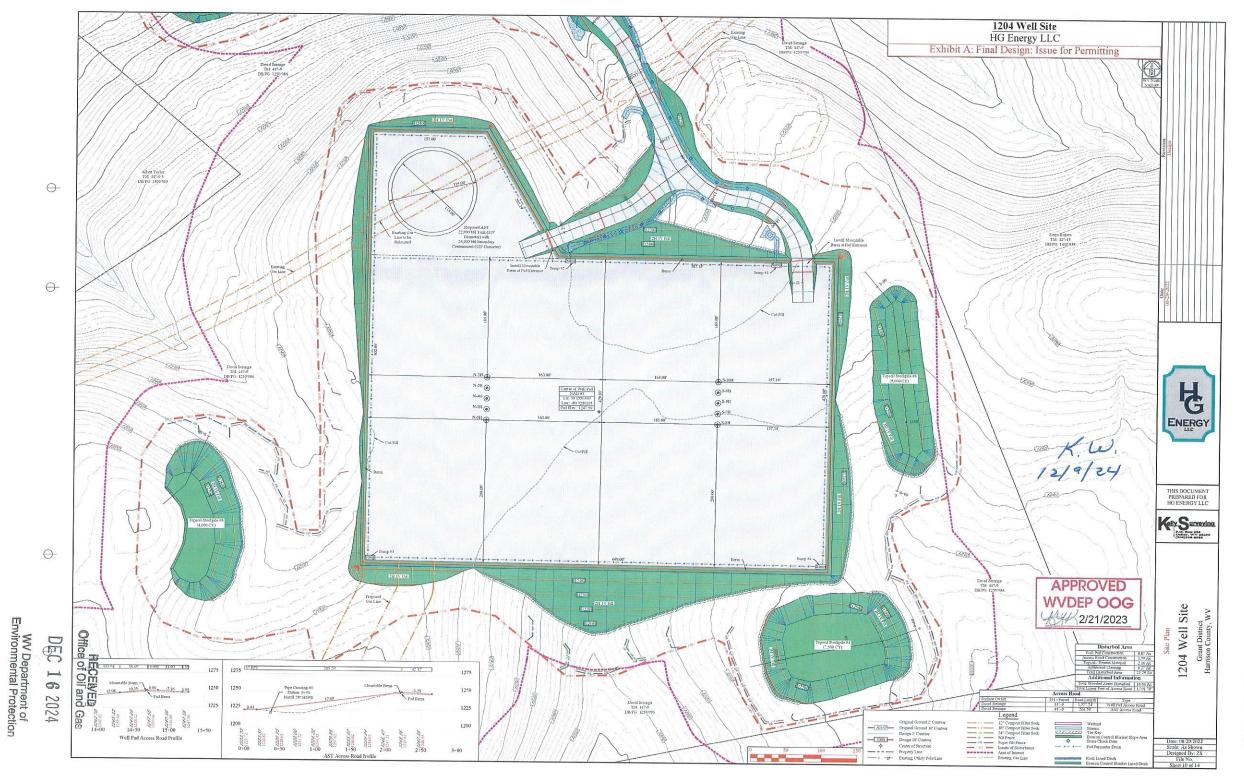

21) Total Area to be disturbed, including roads, stockpile area, pits, etc., (acres): 21.29 acres

22) Area to be disturbed for well pad only, less access road (acres): 8.87 acres

23) Describe centralizer placement for each casing string: