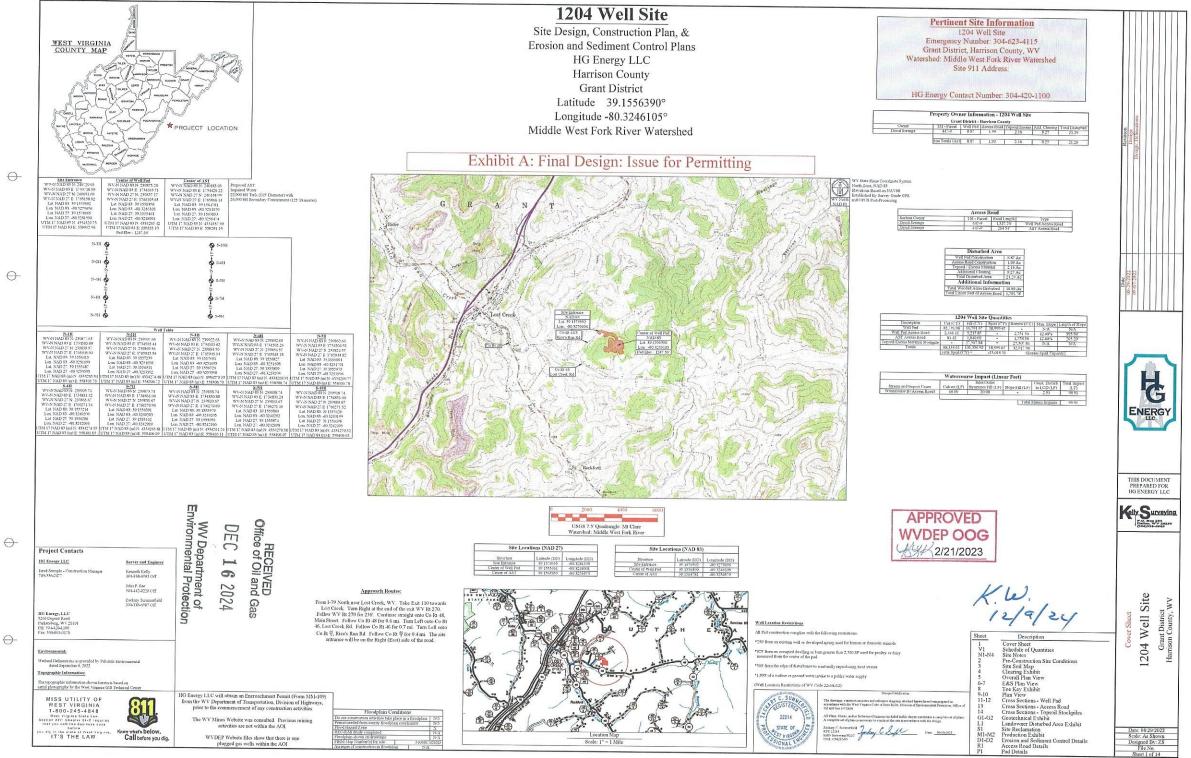

## Re: Permit approval for SCRANAGE 1204 N-5H 47-033-06049-00-00

This well work permit is evidence of permission granted to perform the specified well work at the location described on the attached pages and located on the attached plat, subject to the provisions of Chapter 22 of the West Virginia Code of 1931, as amended, and all rules and regulations promulgated thereunder, and to any additional specific conditions and provisions outlined in the pages attached hereto. Notification shall be given by the operator to the Oil and Gas Inspector at least 24 hours prior to the construction of roads, locations, and/or pits for any permitted work. In addition, the well operator shall notify the same inspector 24 hours before any actual well work is commenced and prior to running and cementing casing. Spills or emergency discharges must be promptly reported by the operator to 1-800-642-3074 and to the Oil and Gas Inspector.

## <u>STATE OF WEST VIRGINIA</u> <u>DEPARTMENT OF ENVIRONMENTAL PROTECTION, OFFICE OF OIL AND GAS</u> <u>WELL WORK PERMIT APPLICATION</u>

| 1) Well Operator: HG Energy                                                                        |                                   | 94519932                         | Harrison                            | Grant Mount Cla                        | re 7.5'    |
|----------------------------------------------------------------------------------------------------|-----------------------------------|----------------------------------|-------------------------------------|----------------------------------------|------------|
| 2) Operator's Well Number: So                                                                      |                                   | perator ID<br>Well Pad           | County<br>Name: Scran               | District Quadrangle                    |            |
| 3) Farm Name/Surface Owner:                                                                        | David Scranage                    | /                                | d Access: Rice                      |                                        |            |
| <ul> <li>4) Elevation, current ground:</li> <li>5) Well Type (a) Gas <u>x</u><br/>Other</li> </ul> | 1252' / Elevat<br>Oil             | ion, proposed j<br>Unde          | post-constructio<br>rground Storage | n: <u>1247'</u>                        |            |
|                                                                                                    | allow <u>x</u><br>rizontal x      | Deep                             |                                     |                                        |            |
| 6) Existing Pad: Yes or No No                                                                      |                                   |                                  |                                     |                                        |            |
| 7) Proposed Target Formation(s<br>Marcellus at 7049' / 7145' and                                   | ), Depth(s), Anticipate           | d Thickness an<br>pated pressure | nd Expected Pre<br>at 4314#.        | ssure(s):                              |            |
| 8) Proposed Total Vertical Dept                                                                    | /                                 |                                  |                                     |                                        |            |
| 9) Formation at Total Vertical D                                                                   | epth: Marcellus                   |                                  |                                     |                                        |            |
| 10) Proposed Total Measured De                                                                     | epth: 27,589'                     |                                  |                                     |                                        |            |
| 11) Proposed Horizontal Leg Ler                                                                    |                                   | /                                |                                     |                                        |            |
| 12) Approximate Fresh Water St                                                                     | rata Depths: 60',                 | 90', 135',181,                   | 480',496', 640                      | , 728'                                 |            |
| <ul><li>13) Method to Determine Fresh V</li><li>14) Approximate Saltwater Depth</li></ul>          | Water Depths: Neare               |                                  |                                     | 73927,01915,01217,0                    | 6001)      |
| 15) Approximate Coal Seam Dep                                                                      | oths: 272',501, 650', 730', 736'. | 950'.1040'.1150' (Surfa          | co casing is being out-             |                                        |            |
| 16) Approximate Depth to Possib                                                                    |                                   |                                  |                                     | ded to cover the coal in the DTI Store | ige Field) |
| 17) Does Proposed well location directly overlying or adjacent to a                                | contain coal seams                | Yes                              |                                     | RECEIVED<br>X Office of Oil and Gas    |            |
| (a) If Yes, provide Mine Info:                                                                     | Name:                             |                                  |                                     | DEC 16 2024                            |            |
|                                                                                                    | Depth:                            |                                  |                                     | WV Department of                       |            |
|                                                                                                    | Seam:                             |                                  |                                     | Environmental Protection               |            |
|                                                                                                    | Owner:                            |                                  |                                     |                                        |            |
|                                                                                                    |                                   |                                  |                                     |                                        | 1          |
|                                                                                                    |                                   |                                  |                                     | K. W. 12/                              | 19/24      |

Page 1 of 3 01/17/2025

OPERATOR WELL NO. Scranage 1204 N-5H Well Pad Name: Scranage 1204

API NO. 47-03306049

WW-6B (04/15)

18)