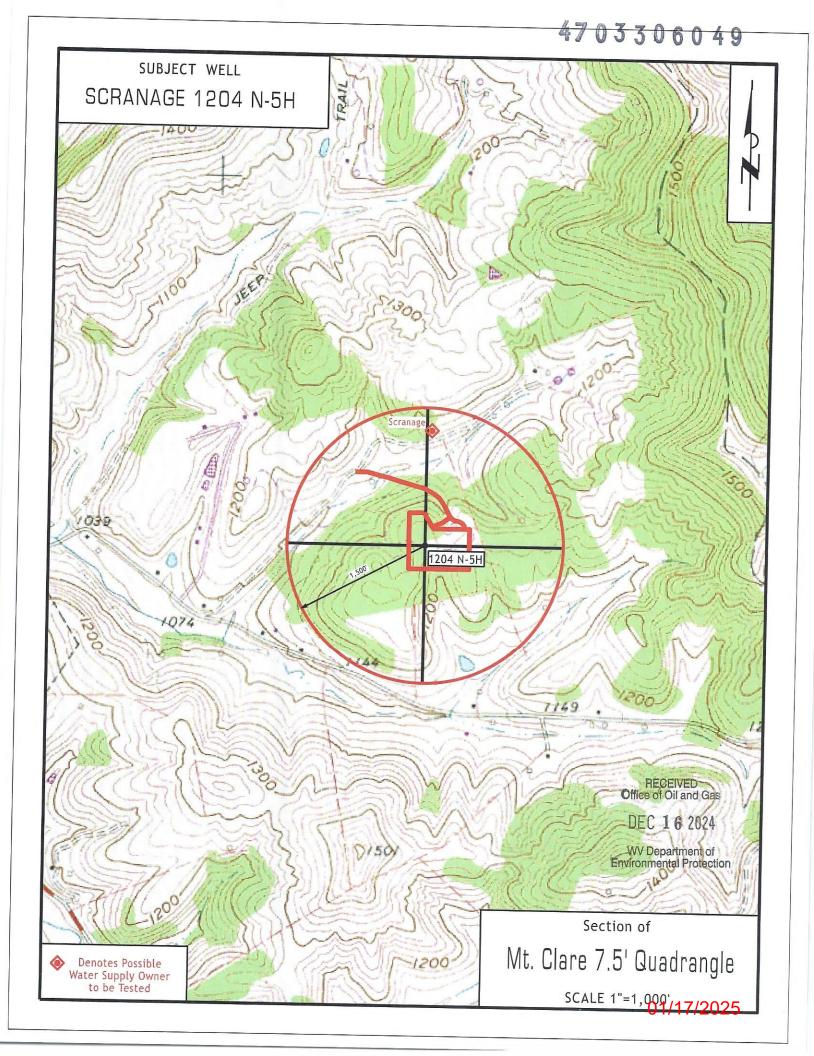

## Re: Permit approval for SCRANAGE 1204 N-5H 47-033-06049-00-00

This well work permit is evidence of permission granted to perform the specified well work at the location described on the attached pages and located on the attached plat, subject to the provisions of Chapter 22 of the West Virginia Code of 1931, as amended, and all rules and regulations promulgated thereunder, and to any additional specific conditions and provisions outlined in the pages attached hereto. Notification shall be given by the operator to the Oil and Gas Inspector at least 24 hours prior to the construction of roads, locations, and/or pits for any permitted work. In addition, the well operator shall notify the same inspector 24 hours before any actual well work is commenced and prior to running and cementing casing. Spills or emergency discharges must be promptly reported by the operator to 1-800-642-3074 and to the Oil and Gas Inspector.

## <u>STATE OF WEST VIRGINIA</u> <u>DEPARTMENT OF ENVIRONMENTAL PROTECTION, OFFICE OF OIL AND GAS</u> <u>WELL WORK PERMIT APPLICATION</u>

| 1) Well Operator: HG Energy                                                                        |                                   | 94519932                         | Harrison                            | Grant Mount Cla                        | re 7.5'    |
|----------------------------------------------------------------------------------------------------|-----------------------------------|----------------------------------|-------------------------------------|----------------------------------------|------------|
| 2) Operator's Well Number: So                                                                      |                                   | perator ID<br>Well Pad           | County<br>Name: Scran               | District Quadrangle                    |            |
| 3) Farm Name/Surface Owner:                                                                        | David Scranage                    | /                                | d Access: Rice                      |                                        |            |
| <ul> <li>4) Elevation, current ground:</li> <li>5) Well Type (a) Gas <u>x</u><br/>Other</li> </ul> | 1252' / Elevat<br>Oil             | ion, proposed j<br>Unde          | post-constructio<br>rground Storage | n: <u>1247'</u>                        |            |
|                                                                                                    | allow <u>x</u><br>rizontal x      | Deep                             |                                     |                                        |            |
| 6) Existing Pad: Yes or No No                                                                      |                                   |                                  |                                     |                                        |            |
| 7) Proposed Target Formation(s<br>Marcellus at 7049' / 7145' and                                   | ), Depth(s), Anticipate           | d Thickness an<br>pated pressure | nd Expected Pre<br>at 4314#.        | ssure(s):                              |            |
| 8) Proposed Total Vertical Dept                                                                    | /                                 |                                  |                                     |                                        |            |
| 9) Formation at Total Vertical D                                                                   | epth: Marcellus                   |                                  |                                     |                                        |            |
| 10) Proposed Total Measured De                                                                     | epth: 27,589'                     |                                  |                                     |                                        |            |
| 11) Proposed Horizontal Leg Ler                                                                    |                                   | /                                |                                     |                                        |            |
| 12) Approximate Fresh Water St                                                                     | rata Depths: 60',                 | 90', 135',181,                   | 480',496', 640                      | , 728'                                 |            |
| <ul><li>13) Method to Determine Fresh V</li><li>14) Approximate Saltwater Depth</li></ul>          | Water Depths: Neare               |                                  |                                     | 73927,01915,01217,0                    | 6001)      |
| 15) Approximate Coal Seam Dep                                                                      | oths: 272',501, 650', 730', 736'. | 950'.1040'.1150' (Surfa          | co casing is being out-             |                                        |            |
| 16) Approximate Depth to Possib                                                                    |                                   |                                  |                                     | ded to cover the coal in the DTI Store | ige Field) |
| 17) Does Proposed well location directly overlying or adjacent to a                                | contain coal seams                | Yes                              |                                     | RECEIVED<br>X Office of Oil and Gas    |            |
| (a) If Yes, provide Mine Info:                                                                     | Name:                             |                                  |                                     | DEC 16 2024                            |            |
|                                                                                                    | Depth:                            |                                  |                                     | WV Department of                       |            |
|                                                                                                    | Seam:                             |                                  |                                     | Environmental Protection               |            |
|                                                                                                    | Owner:                            |                                  |                                     |                                        |            |
|                                                                                                    |                                   |                                  |                                     |                                        | 1          |
|                                                                                                    |                                   |                                  |                                     | K. W. 12/                              | 19/24      |

Page 1 of 3 01/17/2025

OPERATOR WELL NO. Scranage 1204 N-5H Well Pad Name: Scranage 1204

API NO. 47-03306049

WW-6B (04/15)

18)

Photocopied section of involved 7.5' topographic sheet.

| Plan Approve  | red by: Ky Wield                          |                                              |
|---------------|-------------------------------------------|----------------------------------------------|
| Comments:     | Pre-seed/mulch as soon as reasonably poss | sible per regulation.                        |
|               | Upgrade E&S if needed per WV DEP E&S n    | nanual.                                      |
|               |                                           |                                              |
|               |                                           |                                              |
|               | л                                         |                                              |
|               |                                           | RECEIVED<br>Office of Oil and Gas            |
|               |                                           | DEC 16 2024                                  |
|               | & Gas Inspector                           | WV Department of<br>Environmental Protection |
|               | Date: 19                                  | 9/24                                         |
| Field Reviewe | ed? () Yes () No                          |                                              |