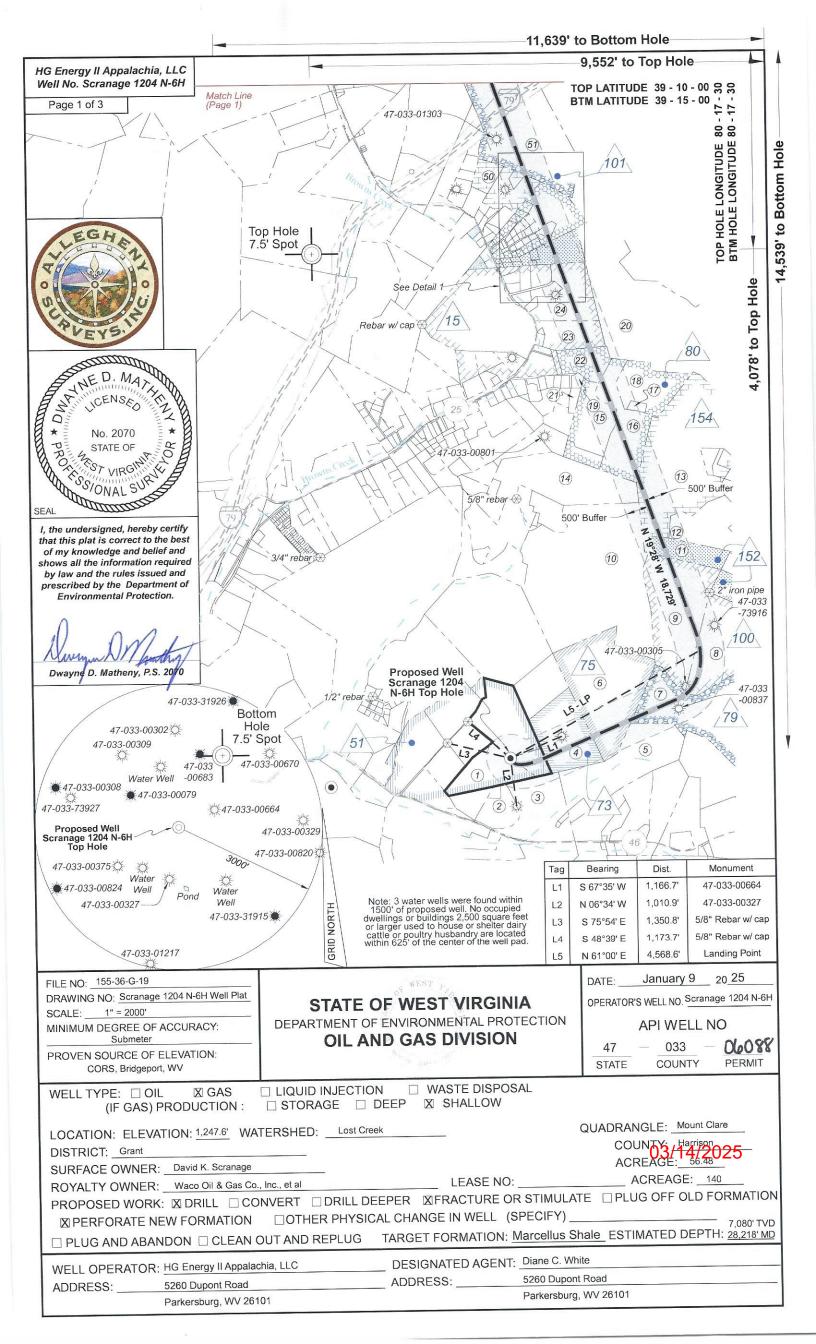

OPERATOR WELL NO. Scranage 1204 N-6H / Well Pad Name: Scranage 1204

## STATE OF WEST VIRGINIA DEPARTMENT OF ENVIRONMENTAL PROTECTION, OFFICE OF OIL AND GAS WELL WORK PERMIT APPLICATION

| 1) Well Operat                       | or: HG Energ                          | y II Appalachia                          | 494519932                                                                                                                                                                                                                                                                                                                                                                                                                                                                                                                                                                                                                                                                                                                                                                                                                                                                                                                                                                                                                                                                                                                                                                                                                                                                                                                                                                                                                                                                                                                                                                                                                                                                                                                                                                                                                                                                                                                                                                                                                                                                                                                      | Harrison                         | Grant               | Mount Clare 7.5'                        |
|--------------------------------------|---------------------------------------|------------------------------------------|--------------------------------------------------------------------------------------------------------------------------------------------------------------------------------------------------------------------------------------------------------------------------------------------------------------------------------------------------------------------------------------------------------------------------------------------------------------------------------------------------------------------------------------------------------------------------------------------------------------------------------------------------------------------------------------------------------------------------------------------------------------------------------------------------------------------------------------------------------------------------------------------------------------------------------------------------------------------------------------------------------------------------------------------------------------------------------------------------------------------------------------------------------------------------------------------------------------------------------------------------------------------------------------------------------------------------------------------------------------------------------------------------------------------------------------------------------------------------------------------------------------------------------------------------------------------------------------------------------------------------------------------------------------------------------------------------------------------------------------------------------------------------------------------------------------------------------------------------------------------------------------------------------------------------------------------------------------------------------------------------------------------------------------------------------------------------------------------------------------------------------|----------------------------------|---------------------|-----------------------------------------|
|                                      |                                       |                                          | Operator ID                                                                                                                                                                                                                                                                                                                                                                                                                                                                                                                                                                                                                                                                                                                                                                                                                                                                                                                                                                                                                                                                                                                                                                                                                                                                                                                                                                                                                                                                                                                                                                                                                                                                                                                                                                                                                                                                                                                                                                                                                                                                                                                    | County                           | District            | Quadrangle                              |
| 2) Operator's V                      | Vell Number: S                        | cranage 1204                             | N-6H Well                                                                                                                                                                                                                                                                                                                                                                                                                                                                                                                                                                                                                                                                                                                                                                                                                                                                                                                                                                                                                                                                                                                                                                                                                                                                                                                                                                                                                                                                                                                                                                                                                                                                                                                                                                                                                                                                                                                                                                                                                                                                                                                      | Pad Name: Scra                   |                     | 3.50                                    |
| 3) Farm Name/                        | Surface Owner:                        | David Scrana                             | age Public                                                                                                                                                                                                                                                                                                                                                                                                                                                                                                                                                                                                                                                                                                                                                                                                                                                                                                                                                                                                                                                                                                                                                                                                                                                                                                                                                                                                                                                                                                                                                                                                                                                                                                                                                                                                                                                                                                                                                                                                                                                                                                                     | Road Access: R                   | ice Run Ro          | ad                                      |
| 4) Elevation, cu                     | irrent ground:                        | 1252'                                    | Elevation, propo                                                                                                                                                                                                                                                                                                                                                                                                                                                                                                                                                                                                                                                                                                                                                                                                                                                                                                                                                                                                                                                                                                                                                                                                                                                                                                                                                                                                                                                                                                                                                                                                                                                                                                                                                                                                                                                                                                                                                                                                                                                                                                               | sed post-construc                | tion: 1247'         |                                         |
| 5) Well Type                         | (a) Gas x                             |                                          |                                                                                                                                                                                                                                                                                                                                                                                                                                                                                                                                                                                                                                                                                                                                                                                                                                                                                                                                                                                                                                                                                                                                                                                                                                                                                                                                                                                                                                                                                                                                                                                                                                                                                                                                                                                                                                                                                                                                                                                                                                                                                                                                | Inderground Stora                |                     |                                         |
|                                      | Other                                 |                                          |                                                                                                                                                                                                                                                                                                                                                                                                                                                                                                                                                                                                                                                                                                                                                                                                                                                                                                                                                                                                                                                                                                                                                                                                                                                                                                                                                                                                                                                                                                                                                                                                                                                                                                                                                                                                                                                                                                                                                                                                                                                                                                                                |                                  | -                   |                                         |
|                                      | (b)If Gas Sh                          | allow x                                  | Deep                                                                                                                                                                                                                                                                                                                                                                                                                                                                                                                                                                                                                                                                                                                                                                                                                                                                                                                                                                                                                                                                                                                                                                                                                                                                                                                                                                                                                                                                                                                                                                                                                                                                                                                                                                                                                                                                                                                                                                                                                                                                                                                           |                                  |                     |                                         |
|                                      | Но                                    | orizontal x                              | 0.455.588)                                                                                                                                                                                                                                                                                                                                                                                                                                                                                                                                                                                                                                                                                                                                                                                                                                                                                                                                                                                                                                                                                                                                                                                                                                                                                                                                                                                                                                                                                                                                                                                                                                                                                                                                                                                                                                                                                                                                                                                                                                                                                                                     |                                  |                     |                                         |
| 6) Existing Pad                      | : Yes or No No                        | ) /                                      | Service and the service and th |                                  |                     |                                         |
| 7) Proposed Tar<br>Marcellus at 7    | rget Formation(<br>7049' / 7145' and  | s), Depth(s), And<br>I 96' in thickness. | ticipated Thickne<br>Anticipated pres                                                                                                                                                                                                                                                                                                                                                                                                                                                                                                                                                                                                                                                                                                                                                                                                                                                                                                                                                                                                                                                                                                                                                                                                                                                                                                                                                                                                                                                                                                                                                                                                                                                                                                                                                                                                                                                                                                                                                                                                                                                                                          | ss and Expected I sure at 4314#. | Pressure(s):        |                                         |
| 8) Proposed Tot                      |                                       | ~                                        |                                                                                                                                                                                                                                                                                                                                                                                                                                                                                                                                                                                                                                                                                                                                                                                                                                                                                                                                                                                                                                                                                                                                                                                                                                                                                                                                                                                                                                                                                                                                                                                                                                                                                                                                                                                                                                                                                                                                                                                                                                                                                                                                |                                  |                     |                                         |
| 9) Formation at                      | Total Vertical I                      | Depth: Marcell                           | us ′                                                                                                                                                                                                                                                                                                                                                                                                                                                                                                                                                                                                                                                                                                                                                                                                                                                                                                                                                                                                                                                                                                                                                                                                                                                                                                                                                                                                                                                                                                                                                                                                                                                                                                                                                                                                                                                                                                                                                                                                                                                                                                                           |                                  |                     |                                         |
| 10) Proposed To                      |                                       | •                                        | 1                                                                                                                                                                                                                                                                                                                                                                                                                                                                                                                                                                                                                                                                                                                                                                                                                                                                                                                                                                                                                                                                                                                                                                                                                                                                                                                                                                                                                                                                                                                                                                                                                                                                                                                                                                                                                                                                                                                                                                                                                                                                                                                              |                                  |                     |                                         |
| 11) Proposed Ho                      | orizontal Leg L                       | ength: 18,729'                           | /                                                                                                                                                                                                                                                                                                                                                                                                                                                                                                                                                                                                                                                                                                                                                                                                                                                                                                                                                                                                                                                                                                                                                                                                                                                                                                                                                                                                                                                                                                                                                                                                                                                                                                                                                                                                                                                                                                                                                                                                                                                                                                                              |                                  |                     |                                         |
| 12) Approximat                       | e Fresh Water S                       | Strata Depths:                           | 60', 90', 135'                                                                                                                                                                                                                                                                                                                                                                                                                                                                                                                                                                                                                                                                                                                                                                                                                                                                                                                                                                                                                                                                                                                                                                                                                                                                                                                                                                                                                                                                                                                                                                                                                                                                                                                                                                                                                                                                                                                                                                                                                                                                                                                 | 181,480',496', 6                 | 40', 728'           |                                         |
| 13) Method to E                      | Determine Fresh                       | Water Depths:                            | Nearest offset                                                                                                                                                                                                                                                                                                                                                                                                                                                                                                                                                                                                                                                                                                                                                                                                                                                                                                                                                                                                                                                                                                                                                                                                                                                                                                                                                                                                                                                                                                                                                                                                                                                                                                                                                                                                                                                                                                                                                                                                                                                                                                                 | well data (47-03                 | 3-73927,01          | 915,01217,06001)                        |
| 14) Approximate                      | e Saltwater Dep                       | oths: 1605'                              |                                                                                                                                                                                                                                                                                                                                                                                                                                                                                                                                                                                                                                                                                                                                                                                                                                                                                                                                                                                                                                                                                                                                                                                                                                                                                                                                                                                                                                                                                                                                                                                                                                                                                                                                                                                                                                                                                                                                                                                                                                                                                                                                |                                  |                     | ,,,,,,,,,,,,,,,,,,,,,,,,,,,,,,,,,,,,,,, |
| 15) Approximate                      | e Coal Seam De                        | epths: 272',501, 650',                   | 730', 736', 950',1040',1150                                                                                                                                                                                                                                                                                                                                                                                                                                                                                                                                                                                                                                                                                                                                                                                                                                                                                                                                                                                                                                                                                                                                                                                                                                                                                                                                                                                                                                                                                                                                                                                                                                                                                                                                                                                                                                                                                                                                                                                                                                                                                                    | )' (Surface casing is being e    | xtended to cover th | e coal in the DTI Storage Field)        |
| 16) Approximate                      | e Depth to Poss                       | ible Void (coal r                        | nine, karst, other                                                                                                                                                                                                                                                                                                                                                                                                                                                                                                                                                                                                                                                                                                                                                                                                                                                                                                                                                                                                                                                                                                                                                                                                                                                                                                                                                                                                                                                                                                                                                                                                                                                                                                                                                                                                                                                                                                                                                                                                                                                                                                             | ): None                          |                     |                                         |
| 17) Does Propos<br>directly overlyin | sed well location<br>g or adjacent to | n contain coal se<br>an active mine?     | eams<br>Yes                                                                                                                                                                                                                                                                                                                                                                                                                                                                                                                                                                                                                                                                                                                                                                                                                                                                                                                                                                                                                                                                                                                                                                                                                                                                                                                                                                                                                                                                                                                                                                                                                                                                                                                                                                                                                                                                                                                                                                                                                                                                                                                    | No                               | X RECEIV            | ED GRE                                  |
| (a) If Yes, prov                     | ide Mine Info:                        | Name:                                    |                                                                                                                                                                                                                                                                                                                                                                                                                                                                                                                                                                                                                                                                                                                                                                                                                                                                                                                                                                                                                                                                                                                                                                                                                                                                                                                                                                                                                                                                                                                                                                                                                                                                                                                                                                                                                                                                                                                                                                                                                                                                                                                                |                                  | Office of Oil       |                                         |
|                                      |                                       | Depth:                                   |                                                                                                                                                                                                                                                                                                                                                                                                                                                                                                                                                                                                                                                                                                                                                                                                                                                                                                                                                                                                                                                                                                                                                                                                                                                                                                                                                                                                                                                                                                                                                                                                                                                                                                                                                                                                                                                                                                                                                                                                                                                                                                                                |                                  | FEB 1               | 2025                                    |
|                                      |                                       | Seam:                                    |                                                                                                                                                                                                                                                                                                                                                                                                                                                                                                                                                                                                                                                                                                                                                                                                                                                                                                                                                                                                                                                                                                                                                                                                                                                                                                                                                                                                                                                                                                                                                                                                                                                                                                                                                                                                                                                                                                                                                                                                                                                                                                                                | 1000                             | M/ Debs             | rmen of                                 |
|                                      |                                       | Owner:                                   | 5                                                                                                                                                                                                                                                                                                                                                                                                                                                                                                                                                                                                                                                                                                                                                                                                                                                                                                                                                                                                                                                                                                                                                                                                                                                                                                                                                                                                                                                                                                                                                                                                                                                                                                                                                                                                                                                                                                                                                                                                                                                                                                                              |                                  | Environment         | al Protection                           |
|                                      |                                       |                                          |                                                                                                                                                                                                                                                                                                                                                                                                                                                                                                                                                                                                                                                                                                                                                                                                                                                                                                                                                                                                                                                                                                                                                                                                                                                                                                                                                                                                                                                                                                                                                                                                                                                                                                                                                                                                                                                                                                                                                                                                                                                                                                                                | Ky U                             | Villet              | 1/29/25                                 |