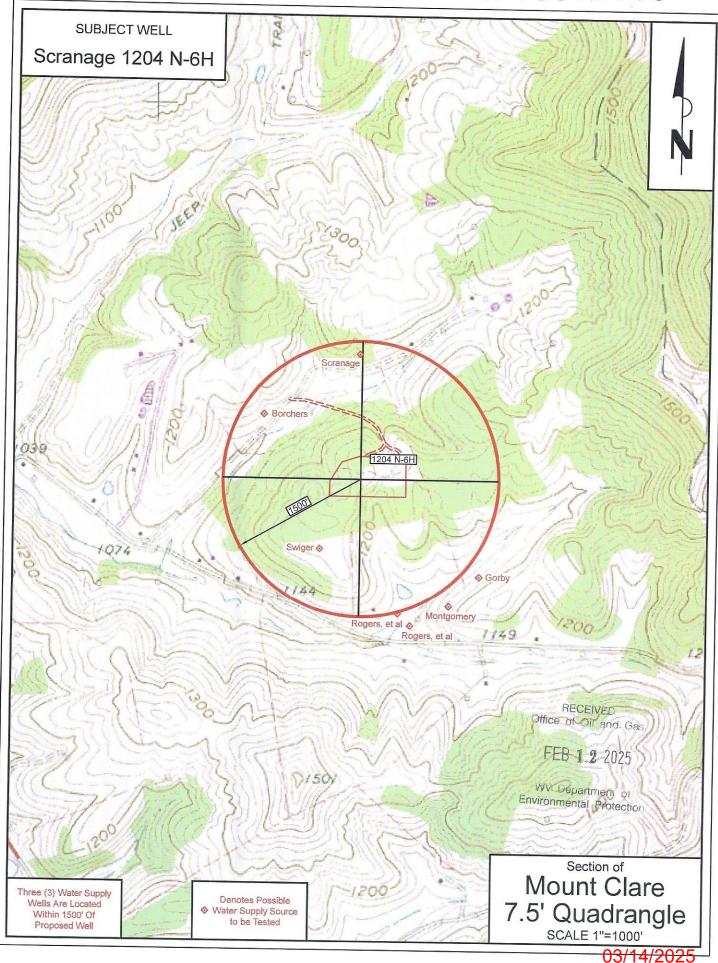

#### **CONDITIONS**

- 1. This proposed activity may require permit coverage from the United States Army Corps of Engineers (USACE). Through this permit, you are hereby being advised to consult with USACE regarding this proposed activity.
- 2. If the operator encounters an unanticipated void, or an anticipated void at an unanticipated depth, the operator shall notify the inspector within 24 hours. Modifications to the casing program may be necessary to comply with W. Va. Code § 22-6A-5a (12), which requires drilling to a minimum depth of thirty feet below the bottom of the void, and installing a minimum of twenty (20) feet of casing. Under no circumstance should the operator drill more than one hundred (100) feet below the bottom of the void or install less than twenty (20) feet of casing below the bottom of the void.
- 3. When compacting fills, each lift before compaction shall not be more than 12 inches in height, and the moisture content of the fill material shall be within limits as determined by the Standard Proctor Density test of the actual soils used in specific engineered fill, ASTM D698, Standard Test Method for Laboratory Compaction Characteristics of Soil Using Standard Effort, to achieve 95 % compaction of the optimum density. Each lift shall be tested for compaction, with a minimum of two tests per lift per acre of fill. All test results shall be maintained on site and available for review.
- 4. Operator shall install signage per § 22-6A-8g (6) (B) at all source water locations included in their approved water management plan within 24 hours of water management plan activation.
- 5. Oil and gas water supply wells will be registered with the Office of Oil and Gas and all such wells will be constructed and plugged in accordance with the standards of the Bureau for Public Health set forth in its Legislative rule entitled *Water Well Regulations*, 64 C.S.R. 19. Operator is to contact the Bureau of Public Health regarding permit requirements. In lieu of plugging, the operator may transfer the well to the surface owner upon agreement of the parties. All drinking water wells within fifteen hundred feet of the water supply well shall be flow tested by the operator upon request of the drinking well owner prior to operating the water supply well.
- 6. Pursuant to the requirements pertaining to the sampling of domestic water supply wells/springs the operator shall, no later than thirty (30) days after receipt of analytical data provide a written copy to the Chief and any of the users who may have requested such analyses.
- 7. Notification shall be given by the operator to the Oil and Gas Inspector at least 24 hours prior to the construction of roads, locations and/or pits for any permitted work. In addition, the well operator shall notify the same inspector 24 hours before any actual well work is commenced and prior to running and cementing casing. Also, 24 hours prior to the initiation of the completion process the operator shall notify the Chief or his designee.
- 8. During the completion process the operator shall monitor annular pressures and report any anomaly noticed to the chief or his designee immediately.
- 9. If any explosion or other accident causing loss of life or serious personal injury occurs in or about a well or well work on a well, the well operator or its contractor shall give notice, stating the particulars of the explosion or accident, to the oil and gas inspector and the Chief, within 24 hours of said accident.
- 10. During the casing and cementing process, in the event cement does not return to the surface, the oil and gas inspector shall be notified within 24 hours.
- 11. The operator shall provide to the Office of Oil and Gas the dates of each of the following within 30 days of their occurrence: completion of construction of the well pad, commencement of drilling, cessation of drilling, completion of any other permitted well work, and completion of the well. Such notice shall be provided by sending an email to DEPOOGNotify@wv.gov.

OPERATOR WELL NO. Scranage 1204 N-6H / Well Pad Name: Scranage 1204