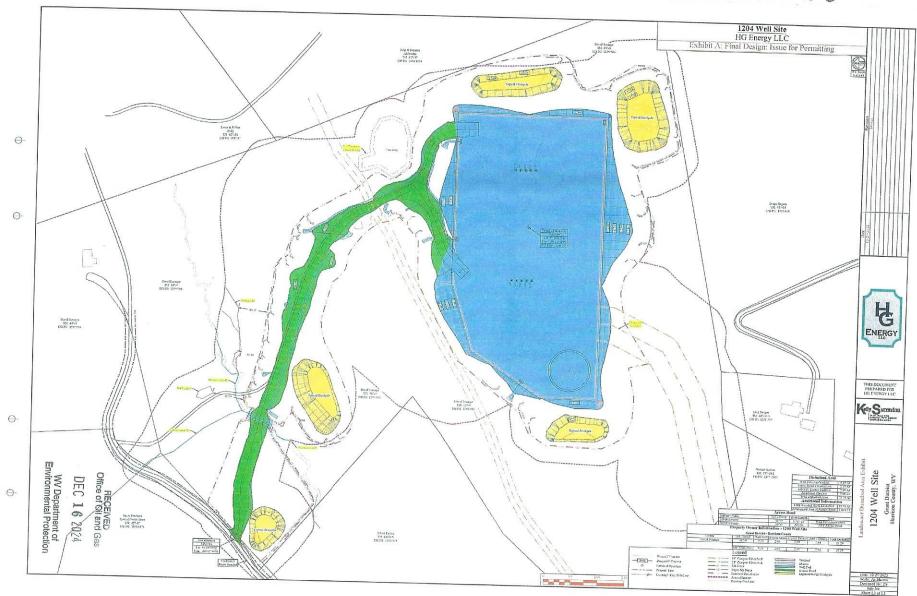

ructure to Center of the Pad; OR                                                       |
| Surface Owner Waiver and Recorded with County Clerk, OR                                                                              |
| DEP Variance and Permit Conditions                                                                                                   |
| At Least 625 Feet from Agricultural Buildings Larger than 2500 Square Feet to the Center of the Pad; OR                              |
| Surface Owner Waiver and Recorded with County Clerk, OR                                                                              |
| DEP Variance and Permit Conditions FEB 1 2 2025                                                                                      |





Ky Wellet 1/29/25