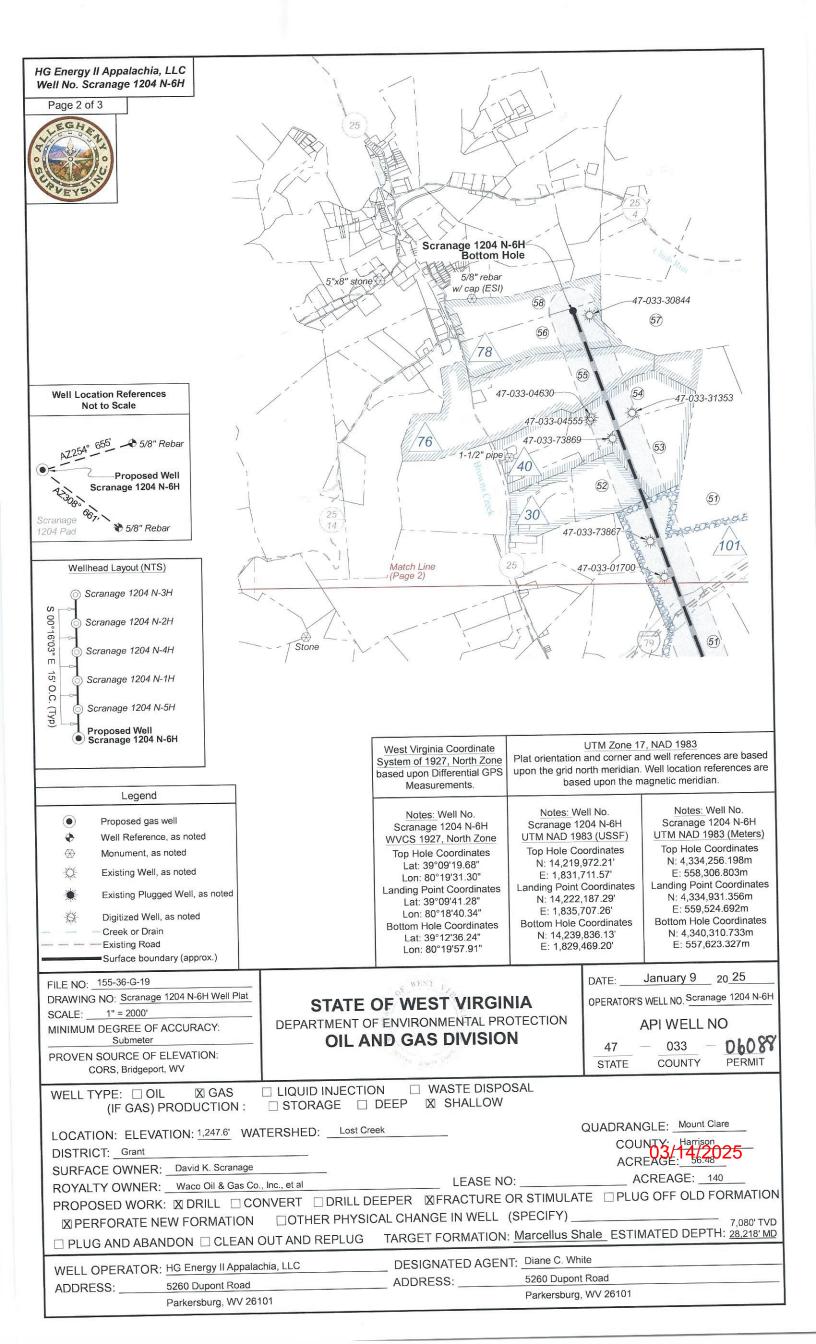

OPERATOR WELL NO. Scranage 1204 N-6H / Well Pad Name: Scranage 1204

## STATE OF WEST VIRGINIA DEPARTMENT OF ENVIRONMENTAL PROTECTION, OFFICE OF OIL AND GAS WELL WORK PERMIT APPLICATION

| 1) Well Operat                       | or: HG Energ                          | y II Appalachia                          | 494519932                                                                                                                                                                                                                                                                                                                                                                                                                                                                                                                                                                                                                                                                                                                                                                                                                                                                                                                                                                                                                                                                                                                                                                                                                                                                                                                                                                                                                                                                                                                                                                                                                                                                                                                                                                                                                                                                                                                                                                                                                                                                                                                      | Harrison                         | Grant               | Mount Clare 7.5'                        |
|--------------------------------------|---------------------------------------|------------------------------------------|--------------------------------------------------------------------------------------------------------------------------------------------------------------------------------------------------------------------------------------------------------------------------------------------------------------------------------------------------------------------------------------------------------------------------------------------------------------------------------------------------------------------------------------------------------------------------------------------------------------------------------------------------------------------------------------------------------------------------------------------------------------------------------------------------------------------------------------------------------------------------------------------------------------------------------------------------------------------------------------------------------------------------------------------------------------------------------------------------------------------------------------------------------------------------------------------------------------------------------------------------------------------------------------------------------------------------------------------------------------------------------------------------------------------------------------------------------------------------------------------------------------------------------------------------------------------------------------------------------------------------------------------------------------------------------------------------------------------------------------------------------------------------------------------------------------------------------------------------------------------------------------------------------------------------------------------------------------------------------------------------------------------------------------------------------------------------------------------------------------------------------|----------------------------------|---------------------|-----------------------------------------|
|                                      |                                       |                                          | Operator ID                                                                                                                                                                                                                                                                                                                                                                                                                                                                                                                                                                                                                                                                                                                                                                                                                                                                                                                                                                                                                                                                                                                                                                                                                                                                                                                                                                                                                                                                                                                                                                                                                                                                                                                                                                                                                                                                                                                                                                                                                                                                                                                    | County                           | District            | Quadrangle                              |
| 2) Operator's V                      | Vell Number: S                        | cranage 1204                             | N-6H Well                                                                                                                                                                                                                                                                                                                                                                                                                                                                                                                                                                                                                                                                                                                                                                                                                                                                                                                                                                                                                                                                                                                                                                                                                                                                                                                                                                                                                                                                                                                                                                                                                                                                                                                                                                                                                                                                                                                                                                                                                                                                                                                      | Pad Name: Scra                   |                     | 3.50                                    |
| 3) Farm Name/                        | Surface Owner:                        | David Scrana                             | age Public                                                                                                                                                                                                                                                                                                                                                                                                                                                                                                                                                                                                                                                                                                                                                                                                                                                                                                                                                                                                                                                                                                                                                                                                                                                                                                                                                                                                                                                                                                                                                                                                                                                                                                                                                                                                                                                                                                                                                                                                                                                                                                                     | Road Access: R                   | ice Run Ro          | ad                                      |
| 4) Elevation, cu                     | irrent ground:                        | 1252'                                    | Elevation, propo                                                                                                                                                                                                                                                                                                                                                                                                                                                                                                                                                                                                                                                                                                                                                                                                                                                                                                                                                                                                                                                                                                                                                                                                                                                                                                                                                                                                                                                                                                                                                                                                                                                                                                                                                                                                                                                                                                                                                                                                                                                                                                               | sed post-construc                | tion: 1247'         |                                         |
| 5) Well Type                         | (a) Gas x                             |                                          |                                                                                                                                                                                                                                                                                                                                                                                                                                                                                                                                                                                                                                                                                                                                                                                                                                                                                                                                                                                                                                                                                                                                                                                                                                                                                                                                                                                                                                                                                                                                                                                                                                                                                                                                                                                                                                                                                                                                                                                                                                                                                                                                | Inderground Stora                |                     |                                         |
|                                      | Other                                 |                                          |                                                                                                                                                                                                                                                                                                                                                                                                                                                                                                                                                                                                                                                                                                                                                                                                                                                                                                                                                                                                                                                                                                                                                                                                                                                                                                                                                                                                                                                                                                                                                                                                                                                                                                                                                                                                                                                                                                                                                                                                                                                                                                                                |                                  | -                   |                                         |
|                                      | (b)If Gas Sh                          | allow x                                  | Deep                                                                                                                                                                                                                                                                                                                                                                                                                                                                                                                                                                                                                                                                                                                                                                                                                                                                                                                                                                                                                                                                                                                                                                                                                                                                                                                                                                                                                                                                                                                                                                                                                                                                                                                                                                                                                                                                                                                                                                                                                                                                                                                           |                                  |                     |                                         |
|                                      | Но                                    | orizontal x                              | 0.455.588)                                                                                                                                                                                                                                                                                                                                                                                                                                                                                                                                                                                                                                                                                                                                                                                                                                                                                                                                                                                                                                                                                                                                                                                                                                                                                                                                                                                                                                                                                                                                                                                                                                                                                                                                                                                                                                                                                                                                                                                                                                                                                                                     |                                  |                     |                                         |
| 6) Existing Pad                      | : Yes or No No                        | ) /                                      | Service and the service and th |                                  |                     |                                         |
| 7) Proposed Tar<br>Marcellus at 7    | rget Formation(<br>7049' / 7145' and  | s), Depth(s), And<br>I 96' in thickness. | ticipated Thickne<br>Anticipated pres                                                                                                                                                                                                                                                                                                                                                                                                                                                                                                                                                                                                                                                                                                                                                                                                                                                                                                                                                                                                                                                                                                                                                                                                                                                                                                                                                                                                                                                                                                                                                                                                                                                                                                                                                                                                                                                                                                                                                                                                                                                                                          | ss and Expected I sure at 4314#. | Pressure(s):        |                                         |
| 8) Proposed Tot                      |                                       | ~                                        |                                                                                                                                                                                                                                                                                                                                                                                                                                                                                                                                                                                                                                                                                                                                                                                                                                                                                                                                                                                                                                                                                                                                                                                                                                                                                                                                                                                                                                                                                                                                                                                                                                                                                                                                                                                                                                                                                                                                                                                                                                                                                                                                |                                  |                     |                                         |
| 9) Formation at                      | Total Vertical I                      | Depth: Marcell                           | us ′                                                                                                                                                                                                                                                                                                                                                                                                                                                                                                                                                                                                                                                                                                                                                                                                                                                                                                                                                                                                                                                                                                                                                                                                                                                                                                                                                                                                                                                                                                                                                                                                                                                                                                                                                                                                                                                                                                                                                                                                                                                                                                                           |                                  |                     |                                         |
| 10) Proposed To                      |                                       | •                                        | 1                                                                                                                                                                                                                                                                                                                                                                                                                                                                                                                                                                                                                                                                                                                                                                                                                                                                                                                                                                                                                                                                                                                                                                                                                                                                                                                                                                                                                                                                                                                                                                                                                                                                                                                                                                                                                                                                                                                                                                                                                                                                                                                              |                                  |                     |                                         |
| 11) Proposed Ho                      | orizontal Leg L                       | ength: 18,729'                           | /                                                                                                                                                                                                                                                                                                                                                                                                                                                                                                                                                                                                                                                                                                                                                                                                                                                                                                                                                                                                                                                                                                                                                                                                                                                                                                                                                                                                                                                                                                                                                                                                                                                                                                                                                                                                                                                                                                                                                                                                                                                                                                                              |                                  |                     |                                         |
| 12) Approximat                       | e Fresh Water S                       | Strata Depths:                           | 60', 90', 135'                                                                                                                                                                                                                                                                                                                                                                                                                                                                                                                                                                                                                                                                                                                                                                                                                                                                                                                                                                                                                                                                                                                                                                                                                                                                                                                                                                                                                                                                                                                                                                                                                                                                                                                                                                                                                                                                                                                                                                                                                                                                                                                 | 181,480',496', 6                 | 40', 728'           |                                         |
| 13) Method to E                      | Determine Fresh                       | Water Depths:                            | Nearest offset                                                                                                                                                                                                                                                                                                                                                                                                                                                                                                                                                                                                                                                                                                                                                                                                                                                                                                                                                                                                                                                                                                                                                                                                                                                                                                                                                                                                                                                                                                                                                                                                                                                                                                                                                                                                                                                                                                                                                                                                                                                                                                                 | well data (47-03                 | 3-73927,01          | 915,01217,06001)                        |
| 14) Approximate                      | e Saltwater Dep                       | oths: 1605'                              |                                                                                                                                                                                                                                                                                                                                                                                                                                                                                                                                                                                                                                                                                                                                                                                                                                                                                                                                                                                                                                                                                                                                                                                                                                                                                                                                                                                                                                                                                                                                                                                                                                                                                                                                                                                                                                                                                                                                                                                                                                                                                                                                |                                  |                     | ,,,,,,,,,,,,,,,,,,,,,,,,,,,,,,,,,,,,,,, |
| 15) Approximate                      | e Coal Seam De                        | epths: 272',501, 650',                   | 730', 736', 950',1040',1150                                                                                                                                                                                                                                                                                                                                                                                                                                                                                                                                                                                                                                                                                                                                                                                                                                                                                                                                                                                                                                                                                                                                                                                                                                                                                                                                                                                                                                                                                                                                                                                                                                                                                                                                                                                                                                                                                                                                                                                                                                                                                                    | )' (Surface casing is being e    | xtended to cover th | e coal in the DTI Storage Field)        |
| 16) Approximate                      | e Depth to Poss                       | ible Void (coal r                        | nine, karst, other                                                                                                                                                                                                                                                                                                                                                                                                                                                                                                                                                                                                                                                                                                                                                                                                                                                                                                                                                                                                                                                                                                                                                                                                                                                                                                                                                                                                                                                                                                                                                                                                                                                                                                                                                                                                                                                                                                                                                                                                                                                                                                             | ): None                          |                     |                                         |
| 17) Does Propos<br>directly overlyin | sed well location<br>g or adjacent to | n contain coal se<br>an active mine?     | eams<br>Yes                                                                                                                                                                                                                                                                                                                                                                                                                                                                                                                                                                                                                                                                                                                                                                                                                                                                                                                                                                                                                                                                                                                                                                                                                                                                                                                                                                                                                                                                                                                                                                                                                                                                                                                                                                                                                                                                                                                                                                                                                                                                                                                    | No                               | X RECEIV            | ED GRE                                  |
| (a) If Yes, prov                     | ide Mine Info:                        | Name:                                    |                                                                                                                                                                                                                                                                                                                                                                                                                                                                                                                                                                                                                                                                                                                                                                                                                                                                                                                                                                                                                                                                                                                                                                                                                                                                                                                                                                                                                                                                                                                                                                                                                                                                                                                                                                                                                                                                                                                                                                                                                                                                                                                                |                                  | Office of Oil       |                                         |
|                                      |                                       | Depth:                                   |                                                                                                                                                                                                                                                                                                                                                                                                                                                                                                                                                                                                                                                                                                                                                                                                                                                                                                                                                                                                                                                                                                                                                                                                                                                                                                                                                                                                                                                                                                                                                                                                                                                                                                                                                                                                                                                                                                                                                                                                                                                                                                                                |                                  | FEB 1               | 2025                                    |
|                                      |                                       | Seam:                                    |                                                                                                                                                                                                                                                                                                                                                                                                                                                                                                                                                                                                                                                                                                                                                                                                                                                                                                                                                                                                                                                                                                                                                                                                                                                                                                                                                                                                                                                                                                                                                                                                                                                                                                                                                                                                                                                                                                                                                                                                                                                                                                                                | 1000                             | M/ Debs             | rmen of                                 |
|                                      |                                       | Owner:                                   | 5                                                                                                                                                                                                                                                                                                                                                                                                                                                                                                                                                                                                                                                                                                                                                                                                                                                                                                                                                                                                                                                                                                                                                                                                                                                                                                                                                                                                                                                                                                                                                                                                                                                                                                                                                                                                                                                                                                                                                                                                                                                                                                                              |                                  | Environment         | al Protection                           |
|                                      |                                       |                                          |                                                                                                                                                                                                                                                                                                                                                                                                                                                                                                                                                                                                                                                                                                                                                                                                                                                                                                                                                                                                                                                                                                                                                                                                                                                                                                                                                                                                                                                                                                                                                                                                                                                                                                                                                                                                                                                                                                                                                                                                                                                                                                                                | Ky U                             | Villet              | 1/29/25                                 |