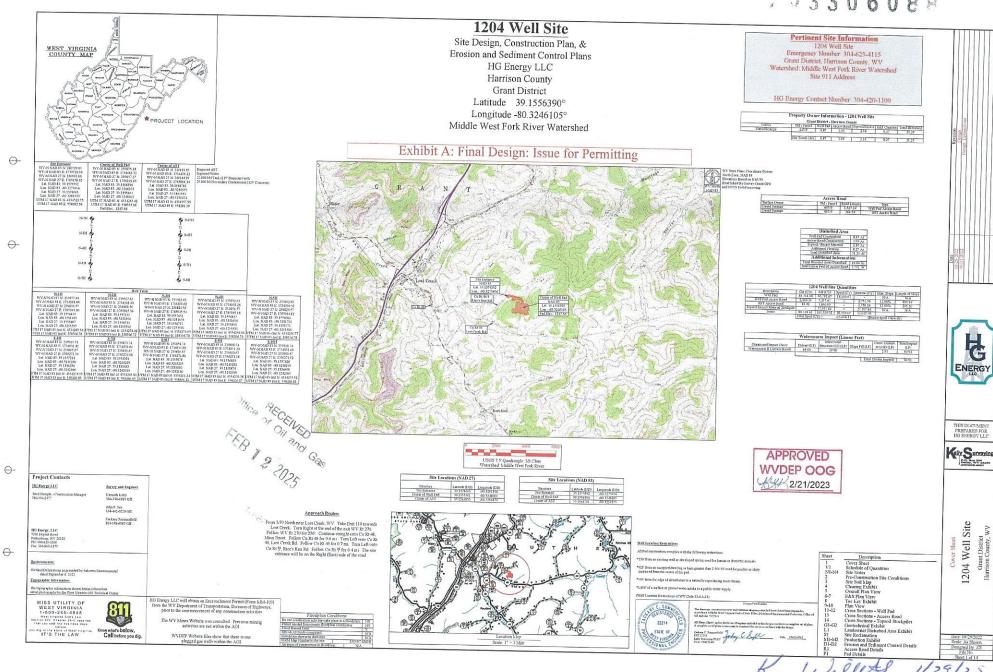

## STATE OF WEST VIRGINIA DEPARTMENT OF ENVIRONMENTAL PROTECTION, OFFICE OF OIL AND GAS WELL WORK PERMIT APPLICATION

| 1) Well Operat                       | or: HG Energ                          | y II Appalachia                          | 494519932                                                                                                                                                                                                                                                                                                                                                                                                                                                                                                                                                                                                                                                                                                                                                                                                                                                                                                                                                                                                                                                                                                                                                                                                                                                                                                                                                                                                                                                                                                                                                                                                                                                                                                                                                                                                                                                                                                                                                                                                                                                                                                                      | Harrison                         | Grant               | Mount Clare 7.5'                        |
|--------------------------------------|---------------------------------------|------------------------------------------|--------------------------------------------------------------------------------------------------------------------------------------------------------------------------------------------------------------------------------------------------------------------------------------------------------------------------------------------------------------------------------------------------------------------------------------------------------------------------------------------------------------------------------------------------------------------------------------------------------------------------------------------------------------------------------------------------------------------------------------------------------------------------------------------------------------------------------------------------------------------------------------------------------------------------------------------------------------------------------------------------------------------------------------------------------------------------------------------------------------------------------------------------------------------------------------------------------------------------------------------------------------------------------------------------------------------------------------------------------------------------------------------------------------------------------------------------------------------------------------------------------------------------------------------------------------------------------------------------------------------------------------------------------------------------------------------------------------------------------------------------------------------------------------------------------------------------------------------------------------------------------------------------------------------------------------------------------------------------------------------------------------------------------------------------------------------------------------------------------------------------------|----------------------------------|---------------------|-----------------------------------------|
|                                      |                                       |                                          | Operator ID                                                                                                                                                                                                                                                                                                                                                                                                                                                                                                                                                                                                                                                                                                                                                                                                                                                                                                                                                                                                                                                                                                                                                                                                                                                                                                                                                                                                                                                                                                                                                                                                                                                                                                                                                                                                                                                                                                                                                                                                                                                                                                                    | County                           | District            | Quadrangle                              |
| 2) Operator's V                      | Vell Number: S                        | cranage 1204                             | N-6H Well                                                                                                                                                                                                                                                                                                                                                                                                                                                                                                                                                                                                                                                                                                                                                                                                                                                                                                                                                                                                                                                                                                                                                                                                                                                                                                                                                                                                                                                                                                                                                                                                                                                                                                                                                                                                                                                                                                                                                                                                                                                                                                                      | Pad Name: Scra                   |                     | 3.50                                    |
| 3) Farm Name/                        | Surface Owner:                        | David Scrana                             | age Public                                                                                                                                                                                                                                                                                                                                                                                                                                                                                                                                                                                                                                                                                                                                                                                                                                                                                                                                                                                                                                                                                                                                                                                                                                                                                                                                                                                                                                                                                                                                                                                                                                                                                                                                                                                                                                                                                                                                                                                                                                                                                                                     | Road Access: R                   | ice Run Ro          | ad                                      |
| 4) Elevation, cu                     | irrent ground:                        | 1252'                                    | Elevation, propo                                                                                                                                                                                                                                                                                                                                                                                                                                                                                                                                                                                                                                                                                                                                                                                                                                                                                                                                                                                                                                                                                                                                                                                                                                                                                                                                                                                                                                                                                                                                                                                                                                                                                                                                                                                                                                                                                                                                                                                                                                                                                                               | sed post-construc                | tion: 1247'         |                                         |
| 5) Well Type                         | (a) Gas x                             |                                          |                                                                                                                                                                                                                                                                                                                                                                                                                                                                                                                                                                                                                                                                                                                                                                                                                                                                                                                                                                                                                                                                                                                                                                                                                                                                                                                                                                                                                                                                                                                                                                                                                                                                                                                                                                                                                                                                                                                                                                                                                                                                                                                                | Inderground Stora                |                     |                                         |
|                                      | Other                                 |                                          |                                                                                                                                                                                                                                                                                                                                                                                                                                                                                                                                                                                                                                                                                                                                                                                                                                                                                                                                                                                                                                                                                                                                                                                                                                                                                                                                                                                                                                                                                                                                                                                                                                                                                                                                                                                                                                                                                                                                                                                                                                                                                                                                |                                  | -                   |                                         |
|                                      | (b)If Gas Sh                          | allow x                                  | Deep                                                                                                                                                                                                                                                                                                                                                                                                                                                                                                                                                                                                                                                                                                                                                                                                                                                                                                                                                                                                                                                                                                                                                                                                                                                                                                                                                                                                                                                                                                                                                                                                                                                                                                                                                                                                                                                                                                                                                                                                                                                                                                                           |                                  |                     |                                         |
|                                      | Но                                    | orizontal x                              | 0.455.588)                                                                                                                                                                                                                                                                                                                                                                                                                                                                                                                                                                                                                                                                                                                                                                                                                                                                                                                                                                                                                                                                                                                                                                                                                                                                                                                                                                                                                                                                                                                                                                                                                                                                                                                                                                                                                                                                                                                                                                                                                                                                                                                     |                                  |                     |                                         |
| 6) Existing Pad                      | : Yes or No No                        | ) /                                      | Service and the service and th |                                  |                     |                                         |
| 7) Proposed Tar<br>Marcellus at 7    | rget Formation(<br>7049' / 7145' and  | s), Depth(s), And<br>I 96' in thickness. | ticipated Thickne<br>Anticipated pres                                                                                                                                                                                                                                                                                                                                                                                                                                                                                                                                                                                                                                                                                                                                                                                                                                                                                                                                                                                                                                                                                                                                                                                                                                                                                                                                                                                                                                                                                                                                                                                                                                                                                                                                                                                                                                                                                                                                                                                                                                                                                          | ss and Expected I sure at 4314#. | Pressure(s):        |                                         |
| 8) Proposed Tot                      |                                       | ~                                        |                                                                                                                                                                                                                                                                                                                                                                                                                                                                                                                                                                                                                                                                                                                                                                                                                                                                                                                                                                                                                                                                                                                                                                                                                                                                                                                                                                                                                                                                                                                                                                                                                                                                                                                                                                                                                                                                                                                                                                                                                                                                                                                                |                                  |                     |                                         |
| 9) Formation at                      | Total Vertical I                      | Depth: Marcell                           | us ′                                                                                                                                                                                                                                                                                                                                                                                                                                                                                                                                                                                                                                                                                                                                                                                                                                                                                                                                                                                                                                                                                                                                                                                                                                                                                                                                                                                                                                                                                                                                                                                                                                                                                                                                                                                                                                                                                                                                                                                                                                                                                                                           |                                  |                     |                                         |
| 10) Proposed To                      |                                       | •                                        | 1                                                                                                                                                                                                                                                                                                                                                                                                                                                                                                                                                                                                                                                                                                                                                                                                                                                                                                                                                                                                                                                                                                                                                                                                                                                                                                                                                                                                                                                                                                                                                                                                                                                                                                                                                                                                                                                                                                                                                                                                                                                                                                                              |                                  |                     |                                         |
| 11) Proposed Ho                      | orizontal Leg L                       | ength: 18,729'                           | /                                                                                                                                                                                                                                                                                                                                                                                                                                                                                                                                                                                                                                                                                                                                                                                                                                                                                                                                                                                                                                                                                                                                                                                                                                                                                                                                                                                                                                                                                                                                                                                                                                                                                                                                                                                                                                                                                                                                                                                                                                                                                                                              |                                  |                     |                                         |
| 12) Approximat                       | e Fresh Water S                       | Strata Depths:                           | 60', 90', 135'                                                                                                                                                                                                                                                                                                                                                                                                                                                                                                                                                                                                                                                                                                                                                                                                                                                                                                                                                                                                                                                                                                                                                                                                                                                                                                                                                                                                                                                                                                                                                                                                                                                                                                                                                                                                                                                                                                                                                                                                                                                                                                                 | 181,480',496', 6                 | 40', 728'           |                                         |
| 13) Method to E                      | Determine Fresh                       | Water Depths:                            | Nearest offset                                                                                                                                                                                                                                                                                                                                                                                                                                                                                                                                                                                                                                                                                                                                                                                                                                                                                                                                                                                                                                                                                                                                                                                                                                                                                                                                                                                                                                                                                                                                                                                                                                                                                                                                                                                                                                                                                                                                                                                                                                                                                                                 | well data (47-03                 | 3-73927,01          | 915,01217,06001)                        |
| 14) Approximate                      | e Saltwater Dep                       | oths: 1605'                              |                                                                                                                                                                                                                                                                                                                                                                                                                                                                                                                                                                                                                                                                                                                                                                                                                                                                                                                                                                                                                                                                                                                                                                                                                                                                                                                                                                                                                                                                                                                                                                                                                                                                                                                                                                                                                                                                                                                                                                                                                                                                                                                                |                                  |                     | ,,,,,,,,,,,,,,,,,,,,,,,,,,,,,,,,,,,,,,, |
| 15) Approximate                      | e Coal Seam De                        | epths: 272',501, 650',                   | 730', 736', 950',1040',1150                                                                                                                                                                                                                                                                                                                                                                                                                                                                                                                                                                                                                                                                                                                                                                                                                                                                                                                                                                                                                                                                                                                                                                                                                                                                                                                                                                                                                                                                                                                                                                                                                                                                                                                                                                                                                                                                                                                                                                                                                                                                                                    | )' (Surface casing is being e    | xtended to cover th | e coal in the DTI Storage Field)        |
| 16) Approximate                      | e Depth to Poss                       | ible Void (coal r                        | nine, karst, other                                                                                                                                                                                                                                                                                                                                                                                                                                                                                                                                                                                                                                                                                                                                                                                                                                                                                                                                                                                                                                                                                                                                                                                                                                                                                                                                                                                                                                                                                                                                                                                                                                                                                                                                                                                                                                                                                                                                                                                                                                                                                                             | ): None                          |                     |                                         |
| 17) Does Propos<br>directly overlyin | sed well location<br>g or adjacent to | n contain coal se<br>an active mine?     | eams<br>Yes                                                                                                                                                                                                                                                                                                                                                                                                                                                                                                                                                                                                                                                                                                                                                                                                                                                                                                                                                                                                                                                                                                                                                                                                                                                                                                                                                                                                                                                                                                                                                                                                                                                                                                                                                                                                                                                                                                                                                                                                                                                                                                                    | No                               | X RECEIV            | ED GRE                                  |
| (a) If Yes, prov                     | ide Mine Info:                        | Name:                                    |                                                                                                                                                                                                                                                                                                                                                                                                                                                                                                                                                                                                                                                                                                                                                                                                                                                                                                                                                                                                                                                                                                                                                                                                                                                                                                                                                                                                                                                                                                                                                                                                                                                                                                                                                                                                                                                                                                                                                                                                                                                                                                                                |                                  | Office of Oil       |                                         |
|                                      |                                       | Depth:                                   |                                                                                                                                                                                                                                                                                                                                                                                                                                                                                                                                                                                                                                                                                                                                                                                                                                                                                                                                                                                                                                                                                                                                                                                                                                                                                                                                                                                                                                                                                                                                                                                                                                                                                                                                                                                                                                                                                                                                                                                                                                                                                                                                |                                  | FEB 1               | 2025                                    |
|                                      |                                       | Seam:                                    |                                                                                                                                                                                                                                                                                                                                                                                                                                                                                                                                                                                                                                                                                                                                                                                                                                                                                                                                                                                                                                                                                                                                                                                                                                                                                                                                                                                                                                                                                                                                                                                                                                                                                                                                                                                                                                                                                                                                                                                                                                                                                                                                | 1000                             | M/ Debs             | rmen of                                 |
|                                      |                                       | Owner:                                   | 5                                                                                                                                                                                                                                                                                                                                                                                                                                                                                                                                                                                                                                                                                                                                                                                                                                                                                                                                                                                                                                                                                                                                                                                                                                                                                                                                                                                                                                                                                                                                                                                                                                                                                                                                                                                                                                                                                                                                                                                                                                                                                                                              |                                  | Environment         | al Protection                           |
|                                      |                                       |                                          |                                                                                                                                                                                                                                                                                                                                                                                                                                                                                                                                                                                                                                                                                                                                                                                                                                                                                                                                                                                                                                                                                                                                                                                                                                                                                                                                                                                                                                                                                                                                                                                                                                                                                                                                                                                                                                                                                                                                                                                                                                                                                                                                | Ky U                             | Villet              | 1/29/25                                 |