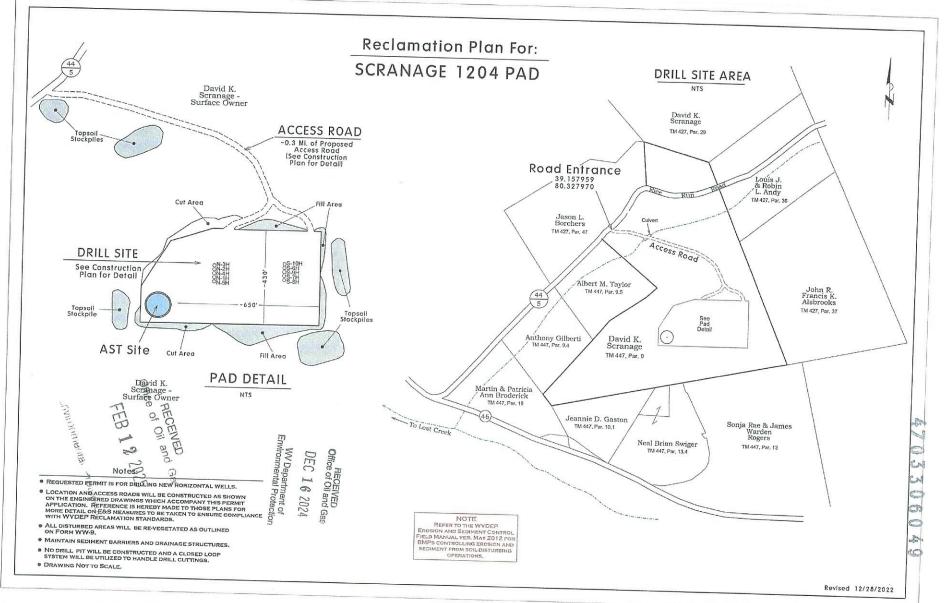

OPERATOR WELL NO. Scranage 1204 N-6H / Well Pad Name: Scranage 1204

API NO. 49 3 3-0 6 0 8 8

OPERATOR WELL NO. Scranage 1204 N-6H

Well Pad Name: Scranage 1204

18)