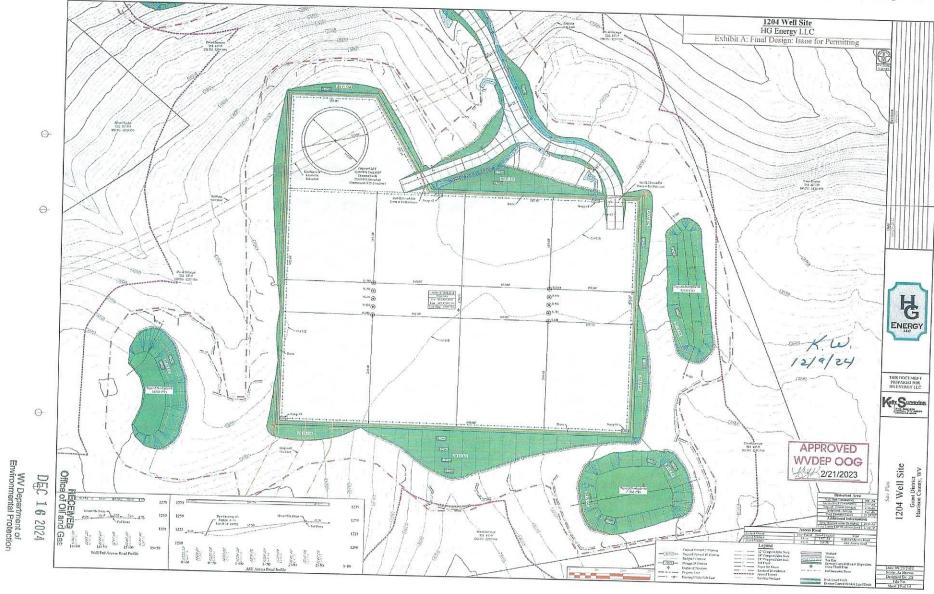

Structure to Center of the Pad; OR                                                       |
| Surface Owner Waiver and Recorded with County Clerk, OR                                                                              |
| DEP Variance and Permit Conditions                                                                                                   |
| At Least 625 Feet from Agricultural Buildings Larger than 2500 Square Feet to the Center of the Pad; OR                              |
| Surface Owner Waiver and Recorded with County Clerk, OR                                                                              |
| DEP Variance and Permit Conditions FEB 1 2 2025                                                                                      |





Ky Wellet 1/29/25