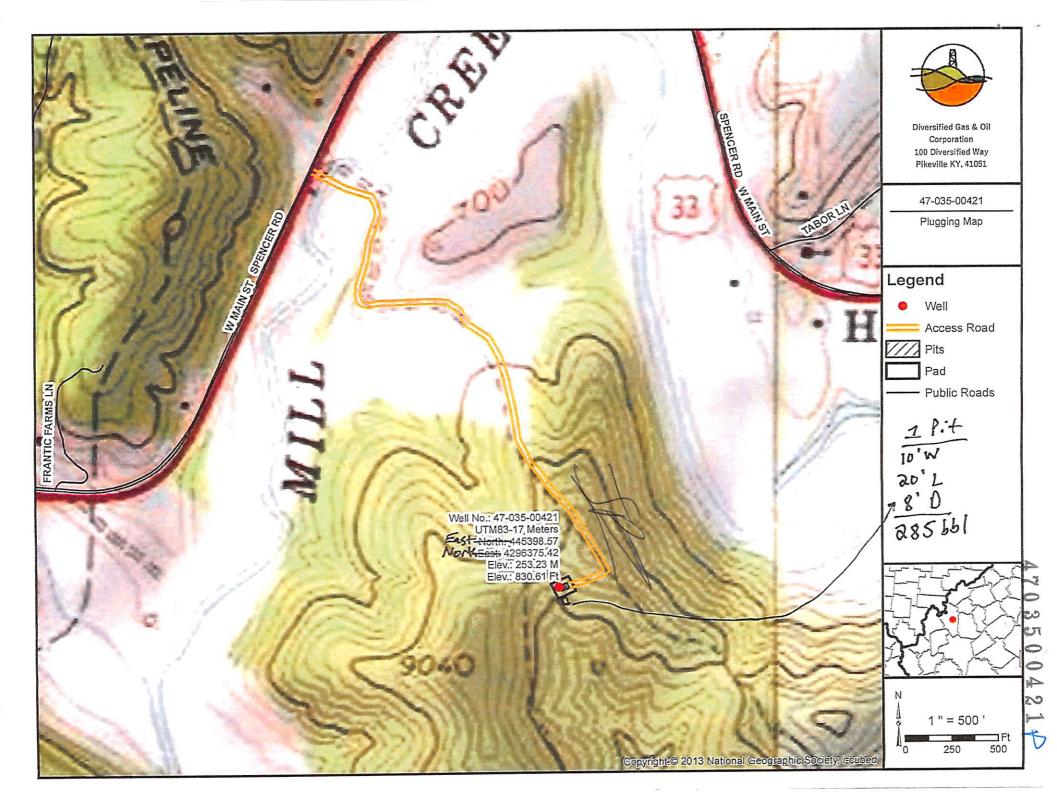

|              |                                                                 | 47-035-0                                                                                             | 0421P |
|--------------|-----------------------------------------------------------------|------------------------------------------------------------------------------------------------------|-------|
| WW-4<br>Rev. | B<br>2/01                                                       | 1) Date <u>March 4</u> , 2022<br>2) Operator's<br>Well No.2<br>3) API Well No. <u>47-005</u> - 00421 |       |
|              | DEPARTMENT OF ENVI                                              | EST VIRGINIA Office of Oil and Ga<br>RONMENTAL PROTECTION MAR 15 2022                                |       |
|              | APPLICATION FOR A PER                                           | MIT TO PLUG AND ABANDON WV Department of<br>Environmental Protect                                    | f     |
| 4)           | Well Type: Oil/ Gas X/ Liquid<br>(If "Gas, Production X or Unit |                                                                                                      |       |
| 5)           | Location: Elevation 830.61 feet                                 | Watershed Little Mill Creek                                                                          |       |
| 5,           | District Ripley                                                 | County Jackson Quadrangle Ripley                                                                     |       |
| 6)           | Well Operator Diversified Production, LLC                       | 7)Designated Agent Jeff Mast                                                                         |       |
|              | Address 414 Summers Street                                      | Address 31 Hickory Drive                                                                             |       |
|              | Charleston, WV 25301                                            | Barboursville, WV 25504                                                                              |       |
| 8)           | Oil and Gas Inspector to be notified<br>Name Joe Taylor         | 9)Plugging Contractor<br>Name Diversified Production, LLC (In-house r                                | ig)_  |
|              | Address 1478 Claylick Road                                      | Address 1951 Pleasantview Ridge Road                                                                 |       |
|              | Ripley, WV 25271                                                | Ravenswood, WV 26164                                                                                 |       |
|              |                                                                 |                                                                                                      |       |

#### **Plugging Prognosis**

API #: 4703500421 West Virginia, Jackson County Lat/Long: 38.81446978, -81.62892333 Nearest ER: Jackson General Hospital, 122 Pinnell St, Ripley, WV 25271