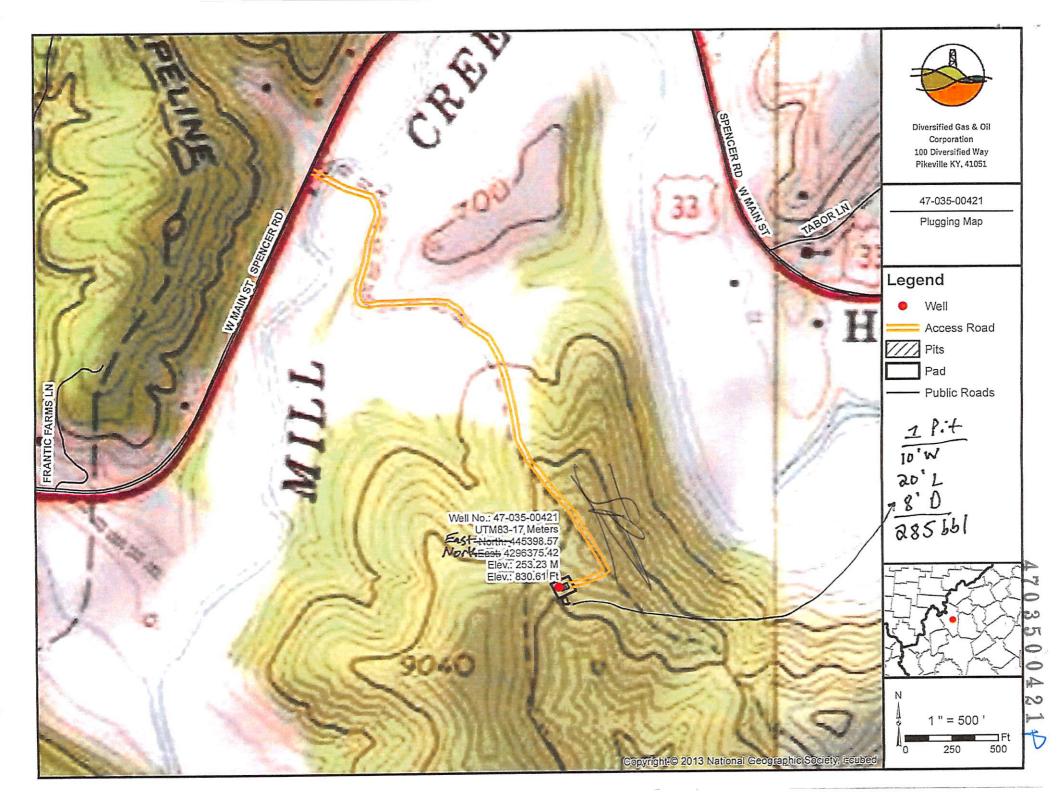

## **WELL LOCATION FORM: GPS**

| WELL LOCATION FORM. GIS                                                                                                                                                                                                                                                                                                                                                                                                                                                                                                        |                   |             |
|--------------------------------------------------------------------------------------------------------------------------------------------------------------------------------------------------------------------------------------------------------------------------------------------------------------------------------------------------------------------------------------------------------------------------------------------------------------------------------------------------------------------------------|-------------------|-------------|
| <sub>API:</sub> 47-035-00421                                                                                                                                                                                                                                                                                                                                                                                                                                                                                                   | well no.: 2       |             |
| FARM NAME: B F Rader Et Al                                                                                                                                                                                                                                                                                                                                                                                                                                                                                                     |                   |             |
| RESPONSIBLE PARTY NAME: Diversified Production LLC                                                                                                                                                                                                                                                                                                                                                                                                                                                                             |                   |             |
| COUNTY: Jackson                                                                                                                                                                                                                                                                                                                                                                                                                                                                                                                | bistrict: Rip     | oley        |
| QUADRANGLE: Ripley                                                                                                                                                                                                                                                                                                                                                                                                                                                                                                             |                   |             |
| SURFACE OWNER: Roy L Miller                                                                                                                                                                                                                                                                                                                                                                                                                                                                                                    |                   |             |
| ROYALTY OWNER: DP Bluegrass LLC                                                                                                                                                                                                                                                                                                                                                                                                                                                                                                |                   |             |
| UTM GPS NORTHING: 42963                                                                                                                                                                                                                                                                                                                                                                                                                                                                                                        |                   |             |
| UTM GPS EASTING: 445398.                                                                                                                                                                                                                                                                                                                                                                                                                                                                                                       | GPS ELEVAT        | 10N: 830.61 |
| The Responsible Party named above has chosen to submit GPS coordinates in lieu of preparing a new well location plat for a plugging permit or assigned API number on the above well. The Office of Oil and Gas will not accept GPS coordinates that do not meet the following requirements:  1. Datum: NAD 1983, Zone: 17 North, Coordinate Units: meters, Altitude: height above mean sea level (MSL) – meters.  2. Accuracy to Datum – 3.05 meters  3. Data Collection Method: Survey grade GPS: Post Processed Differential |                   |             |
| Real-Time Differential                                                                                                                                                                                                                                                                                                                                                                                                                                                                                                         |                   |             |
| Mapping Grade GPS X : Post Processed Differential X                                                                                                                                                                                                                                                                                                                                                                                                                                                                            |                   |             |
| Real-Time Differential                                                                                                                                                                                                                                                                                                                                                                                                                                                                                                         |                   |             |
| 4. Letter size copy of the topography map showing the well location.  I the undersigned, hereby certify this data is correct to the best of my knowledge and belief and shows all the information required by law and the regulations issued and prescribed by the Office of Oil and Gas.                                                                                                                                                                                                                                      |                   |             |
| Digitally signed by Austin Sutter Date: 2022.02.23 16:54:21 .0500'                                                                                                                                                                                                                                                                                                                                                                                                                                                             | Sr. Proj. Manager | 2/23/2022   |
| Signature                                                                                                                                                                                                                                                                                                                                                                                                                                                                                                                      | Title             | Date        |