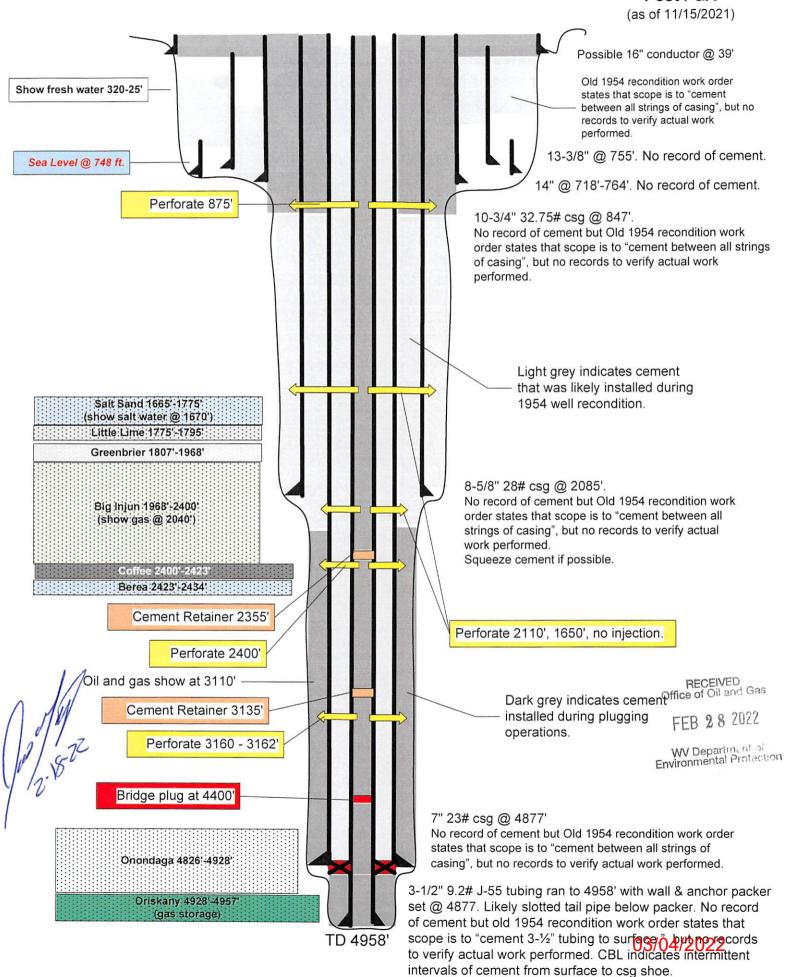

| their respective       | e addresses.                                                                                                                                                                                                                                                                                                                                                                                                                                                                                                                                                                                                                                                                                                                                                                                                                                                                                                                                                                                                                                                                                                                                                                                                                                                                                                                                                                                                                                                                                                                                                                                                                                                                                                                                                                                                                                                                                                                                                                                                                                                                                                                  |                          |                                      |                                                  |                         |
|------------------------|-------------------------------------------------------------------------------------------------------------------------------------------------------------------------------------------------------------------------------------------------------------------------------------------------------------------------------------------------------------------------------------------------------------------------------------------------------------------------------------------------------------------------------------------------------------------------------------------------------------------------------------------------------------------------------------------------------------------------------------------------------------------------------------------------------------------------------------------------------------------------------------------------------------------------------------------------------------------------------------------------------------------------------------------------------------------------------------------------------------------------------------------------------------------------------------------------------------------------------------------------------------------------------------------------------------------------------------------------------------------------------------------------------------------------------------------------------------------------------------------------------------------------------------------------------------------------------------------------------------------------------------------------------------------------------------------------------------------------------------------------------------------------------------------------------------------------------------------------------------------------------------------------------------------------------------------------------------------------------------------------------------------------------------------------------------------------------------------------------------------------------|--------------------------|--------------------------------------|--------------------------------------------------|-------------------------|
| Farm name: H           | lenrich, Kristina (                                                                                                                                                                                                                                                                                                                                                                                                                                                                                                                                                                                                                                                                                                                                                                                                                                                                                                                                                                                                                                                                                                                                                                                                                                                                                                                                                                                                                                                                                                                                                                                                                                                                                                                                                                                                                                                                                                                                                                                                                                                                                                           | (FKA W)                  | _Operator Well No.: Ripley 72        | 289                                              |                         |
| LOCATION:              | Elevation: 748'                                                                                                                                                                                                                                                                                                                                                                                                                                                                                                                                                                                                                                                                                                                                                                                                                                                                                                                                                                                                                                                                                                                                                                                                                                                                                                                                                                                                                                                                                                                                                                                                                                                                                                                                                                                                                                                                                                                                                                                                                                                                                                               |                          | Quadrangle: Ripley WV                |                                                  |                         |
|                        | District: Ripley                                                                                                                                                                                                                                                                                                                                                                                                                                                                                                                                                                                                                                                                                                                                                                                                                                                                                                                                                                                                                                                                                                                                                                                                                                                                                                                                                                                                                                                                                                                                                                                                                                                                                                                                                                                                                                                                                                                                                                                                                                                                                                              |                          | County: Jackson                      |                                                  |                         |
|                        |                                                                                                                                                                                                                                                                                                                                                                                                                                                                                                                                                                                                                                                                                                                                                                                                                                                                                                                                                                                                                                                                                                                                                                                                                                                                                                                                                                                                                                                                                                                                                                                                                                                                                                                                                                                                                                                                                                                                                                                                                                                                                                                               |                          | 38 Deg. 50 Min. 57.9                 | 96 Sec                                           |                         |
|                        |                                                                                                                                                                                                                                                                                                                                                                                                                                                                                                                                                                                                                                                                                                                                                                                                                                                                                                                                                                                                                                                                                                                                                                                                                                                                                                                                                                                                                                                                                                                                                                                                                                                                                                                                                                                                                                                                                                                                                                                                                                                                                                                               |                          | -84 Deg. 41 Min. 52                  |                                                  |                         |
|                        | Longitude:100120                                                                                                                                                                                                                                                                                                                                                                                                                                                                                                                                                                                                                                                                                                                                                                                                                                                                                                                                                                                                                                                                                                                                                                                                                                                                                                                                                                                                                                                                                                                                                                                                                                                                                                                                                                                                                                                                                                                                                                                                                                                                                                              | Feet West of             | Degwin                               | .98Sec.                                          |                         |
| Well Type: O           | IL GAS <u>X</u>                                                                                                                                                                                                                                                                                                                                                                                                                                                                                                                                                                                                                                                                                                                                                                                                                                                                                                                                                                                                                                                                                                                                                                                                                                                                                                                                                                                                                                                                                                                                                                                                                                                                                                                                                                                                                                                                                                                                                                                                                                                                                                               |                          |                                      |                                                  |                         |
| Company                | Columbia Gas Transmi                                                                                                                                                                                                                                                                                                                                                                                                                                                                                                                                                                                                                                                                                                                                                                                                                                                                                                                                                                                                                                                                                                                                                                                                                                                                                                                                                                                                                                                                                                                                                                                                                                                                                                                                                                                                                                                                                                                                                                                                                                                                                                          |                          |                                      |                                                  |                         |
| -                      | 1700 MacCorkle Avenue S.E.,                                                                                                                                                                                                                                                                                                                                                                                                                                                                                                                                                                                                                                                                                                                                                                                                                                                                                                                                                                                                                                                                                                                                                                                                                                                                                                                                                                                                                                                                                                                                                                                                                                                                                                                                                                                                                                                                                                                                                                                                                                                                                                   | P.O. Box 1273 or Own     | ner                                  |                                                  |                         |
| -                      | Charleston, WV 25325                                                                                                                                                                                                                                                                                                                                                                                                                                                                                                                                                                                                                                                                                                                                                                                                                                                                                                                                                                                                                                                                                                                                                                                                                                                                                                                                                                                                                                                                                                                                                                                                                                                                                                                                                                                                                                                                                                                                                                                                                                                                                                          |                          |                                      |                                                  |                         |
|                        | Maria Maduadaya                                                                                                                                                                                                                                                                                                                                                                                                                                                                                                                                                                                                                                                                                                                                                                                                                                                                                                                                                                                                                                                                                                                                                                                                                                                                                                                                                                                                                                                                                                                                                                                                                                                                                                                                                                                                                                                                                                                                                                                                                                                                                                               |                          | Operator                             |                                                  |                         |
|                        | Maria Medvedeva                                                                                                                                                                                                                                                                                                                                                                                                                                                                                                                                                                                                                                                                                                                                                                                                                                                                                                                                                                                                                                                                                                                                                                                                                                                                                                                                                                                                                                                                                                                                                                                                                                                                                                                                                                                                                                                                                                                                                                                                                                                                                                               | or Own                   | ner                                  |                                                  |                         |
| Permit Issue           | d Date 05/13/20                                                                                                                                                                                                                                                                                                                                                                                                                                                                                                                                                                                                                                                                                                                                                                                                                                                                                                                                                                                                                                                                                                                                                                                                                                                                                                                                                                                                                                                                                                                                                                                                                                                                                                                                                                                                                                                                                                                                                                                                                                                                                                               | 21                       |                                      |                                                  | Office of Oil and Gas   |
|                        |                                                                                                                                                                                                                                                                                                                                                                                                                                                                                                                                                                                                                                                                                                                                                                                                                                                                                                                                                                                                                                                                                                                                                                                                                                                                                                                                                                                                                                                                                                                                                                                                                                                                                                                                                                                                                                                                                                                                                                                                                                                                                                                               | 1                        | AFFIDAVIT                            |                                                  | Chide of Oil and Chas   |
|                        | EST VIRGINIA,                                                                                                                                                                                                                                                                                                                                                                                                                                                                                                                                                                                                                                                                                                                                                                                                                                                                                                                                                                                                                                                                                                                                                                                                                                                                                                                                                                                                                                                                                                                                                                                                                                                                                                                                                                                                                                                                                                                                                                                                                                                                                                                 |                          |                                      |                                                  | FEB 28 2022             |
| County of Jacks        | on SS:                                                                                                                                                                                                                                                                                                                                                                                                                                                                                                                                                                                                                                                                                                                                                                                                                                                                                                                                                                                                                                                                                                                                                                                                                                                                                                                                                                                                                                                                                                                                                                                                                                                                                                                                                                                                                                                                                                                                                                                                                                                                                                                        |                          |                                      |                                                  | WV Department of        |
| Maria Medvede          | va and                                                                                                                                                                                                                                                                                                                                                                                                                                                                                                                                                                                                                                                                                                                                                                                                                                                                                                                                                                                                                                                                                                                                                                                                                                                                                                                                                                                                                                                                                                                                                                                                                                                                                                                                                                                                                                                                                                                                                                                                                                                                                                                        | Steve Simmons            | being first duly                     | sworn according to law                           | Gerose Protection       |
| and say that the       |                                                                                                                                                                                                                                                                                                                                                                                                                                                                                                                                                                                                                                                                                                                                                                                                                                                                                                                                                                                                                                                                                                                                                                                                                                                                                                                                                                                                                                                                                                                                                                                                                                                                                                                                                                                                                                                                                                                                                                                                                                                                                                                               |                          | and filling oil and gas wells and we |                                                  |                         |
|                        |                                                                                                                                                                                                                                                                                                                                                                                                                                                                                                                                                                                                                                                                                                                                                                                                                                                                                                                                                                                                                                                                                                                                                                                                                                                                                                                                                                                                                                                                                                                                                                                                                                                                                                                                                                                                                                                                                                                                                                                                                                                                                                                               |                          | and filling the above well say that  |                                                  | ced on                  |
| the 15th               | day of November                                                                                                                                                                                                                                                                                                                                                                                                                                                                                                                                                                                                                                                                                                                                                                                                                                                                                                                                                                                                                                                                                                                                                                                                                                                                                                                                                                                                                                                                                                                                                                                                                                                                                                                                                                                                                                                                                                                                                                                                                                                                                                               | , 20 <u>21</u> , and the | well was plugged and filled in the   | e following manner:                              |                         |
| TYPE                   | FROM                                                                                                                                                                                                                                                                                                                                                                                                                                                                                                                                                                                                                                                                                                                                                                                                                                                                                                                                                                                                                                                                                                                                                                                                                                                                                                                                                                                                                                                                                                                                                                                                                                                                                                                                                                                                                                                                                                                                                                                                                                                                                                                          | ТО                       | PIPE REMOVED                         | LEFT                                             |                         |
| 15.6ppg Class A Cem    | ent 4958'                                                                                                                                                                                                                                                                                                                                                                                                                                                                                                                                                                                                                                                                                                                                                                                                                                                                                                                                                                                                                                                                                                                                                                                                                                                                                                                                                                                                                                                                                                                                                                                                                                                                                                                                                                                                                                                                                                                                                                                                                                                                                                                     | 4877'                    | N/A                                  | 3-1/2"                                           |                         |
| 6-1/4" wall anchor pac | ker 4877'                                                                                                                                                                                                                                                                                                                                                                                                                                                                                                                                                                                                                                                                                                                                                                                                                                                                                                                                                                                                                                                                                                                                                                                                                                                                                                                                                                                                                                                                                                                                                                                                                                                                                                                                                                                                                                                                                                                                                                                                                                                                                                                     | 4877'                    | N/A                                  | 3-1/2"                                           | See                     |
| 15.6ppg Class A Cem    | ent 4877'                                                                                                                                                                                                                                                                                                                                                                                                                                                                                                                                                                                                                                                                                                                                                                                                                                                                                                                                                                                                                                                                                                                                                                                                                                                                                                                                                                                                                                                                                                                                                                                                                                                                                                                                                                                                                                                                                                                                                                                                                                                                                                                     | 4400                     | N/A                                  | 3-1/2", 7"                                       | additional              |
| Mechanical Bridge P    | lug 4400'                                                                                                                                                                                                                                                                                                                                                                                                                                                                                                                                                                                                                                                                                                                                                                                                                                                                                                                                                                                                                                                                                                                                                                                                                                                                                                                                                                                                                                                                                                                                                                                                                                                                                                                                                                                                                                                                                                                                                                                                                                                                                                                     | 4400'                    | N/A                                  | 3-1/2", 7"                                       |                         |
| 15.6ppg Class A Cem    | 5 CALLED TO THE COLUMN TO THE | 3135'                    | N/A                                  | 3-1/2", 7"                                       | plugging                |
| Cement Retainer        |                                                                                                                                                                                                                                                                                                                                                                                                                                                                                                                                                                                                                                                                                                                                                                                                                                                                                                                                                                                                                                                                                                                                                                                                                                                                                                                                                                                                                                                                                                                                                                                                                                                                                                                                                                                                                                                                                                                                                                                                                                                                                                                               | 3135'                    | N/A                                  | 3-1/2", 7"                                       | data.                   |
| 15.6ppg Class A Cem    | ent 3135'                                                                                                                                                                                                                                                                                                                                                                                                                                                                                                                                                                                                                                                                                                                                                                                                                                                                                                                                                                                                                                                                                                                                                                                                                                                                                                                                                                                                                                                                                                                                                                                                                                                                                                                                                                                                                                                                                                                                                                                                                                                                                                                     | 2355'                    | N/A                                  | 3-1/2", 7"                                       |                         |
| Description of         | of monument: 7" casing,                                                                                                                                                                                                                                                                                                                                                                                                                                                                                                                                                                                                                                                                                                                                                                                                                                                                                                                                                                                                                                                                                                                                                                                                                                                                                                                                                                                                                                                                                                                                                                                                                                                                                                                                                                                                                                                                                                                                                                                                                                                                                                       | 48" above ground lev     | el, API number affixed and the       | at the work of plugging ar                       | nd filling              |
|                        | ompleted on the 15th                                                                                                                                                                                                                                                                                                                                                                                                                                                                                                                                                                                                                                                                                                                                                                                                                                                                                                                                                                                                                                                                                                                                                                                                                                                                                                                                                                                                                                                                                                                                                                                                                                                                                                                                                                                                                                                                                                                                                                                                                                                                                                          | _ day of November        | , 20.21.                             | 1 00 0                                           |                         |
| And further            | deponents saith not.                                                                                                                                                                                                                                                                                                                                                                                                                                                                                                                                                                                                                                                                                                                                                                                                                                                                                                                                                                                                                                                                                                                                                                                                                                                                                                                                                                                                                                                                                                                                                                                                                                                                                                                                                                                                                                                                                                                                                                                                                                                                                                          | Mall                     | the s                                | GREGORY S L<br>Notary Public Of<br>State of West | ficial Seal<br>Virginia |
|                        |                                                                                                                                                                                                                                                                                                                                                                                                                                                                                                                                                                                                                                                                                                                                                                                                                                                                                                                                                                                                                                                                                                                                                                                                                                                                                                                                                                                                                                                                                                                                                                                                                                                                                                                                                                                                                                                                                                                                                                                                                                                                                                                               | Iller)                   | Olm                                  | My Comm. Expires . TC ENERC                      | GY (                    |
| Sworn and s            | subscribe before me thi                                                                                                                                                                                                                                                                                                                                                                                                                                                                                                                                                                                                                                                                                                                                                                                                                                                                                                                                                                                                                                                                                                                                                                                                                                                                                                                                                                                                                                                                                                                                                                                                                                                                                                                                                                                                                                                                                                                                                                                                                                                                                                       | s 16 day of <u>F</u>     | eb , 20 22                           | 1700 Maccorkle Ave. SE Charles                   | ton wV 25314            |
| My commission          | expires: 7120/                                                                                                                                                                                                                                                                                                                                                                                                                                                                                                                                                                                                                                                                                                                                                                                                                                                                                                                                                                                                                                                                                                                                                                                                                                                                                                                                                                                                                                                                                                                                                                                                                                                                                                                                                                                                                                                                                                                                                                                                                                                                                                                | 25                       | (my )                                | -                                                |                         |