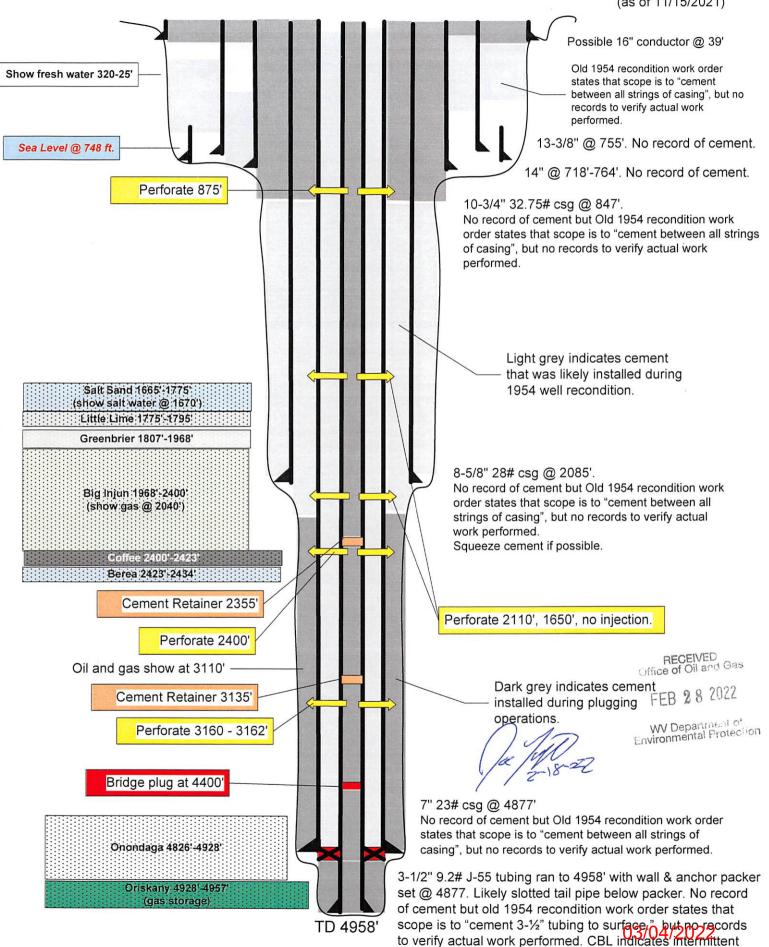

| their respective       | e addresses.                                                                                                                                                                                                                                                                                                                                                                                                                                                                                                                                                                                                                                                                                                                                                                                                                                                                                                                                                                                                                                                                                                                                                                                                                                                                                                                                                                                                                                                                                                                                                                                                                                                                                                                                                                                                                                                                                                                                                                                                                                                                                                                  |                          |                                      |                                                  |                         |
|------------------------|-------------------------------------------------------------------------------------------------------------------------------------------------------------------------------------------------------------------------------------------------------------------------------------------------------------------------------------------------------------------------------------------------------------------------------------------------------------------------------------------------------------------------------------------------------------------------------------------------------------------------------------------------------------------------------------------------------------------------------------------------------------------------------------------------------------------------------------------------------------------------------------------------------------------------------------------------------------------------------------------------------------------------------------------------------------------------------------------------------------------------------------------------------------------------------------------------------------------------------------------------------------------------------------------------------------------------------------------------------------------------------------------------------------------------------------------------------------------------------------------------------------------------------------------------------------------------------------------------------------------------------------------------------------------------------------------------------------------------------------------------------------------------------------------------------------------------------------------------------------------------------------------------------------------------------------------------------------------------------------------------------------------------------------------------------------------------------------------------------------------------------|--------------------------|--------------------------------------|--------------------------------------------------|-------------------------|
| Farm name: H           | lenrich, Kristina (                                                                                                                                                                                                                                                                                                                                                                                                                                                                                                                                                                                                                                                                                                                                                                                                                                                                                                                                                                                                                                                                                                                                                                                                                                                                                                                                                                                                                                                                                                                                                                                                                                                                                                                                                                                                                                                                                                                                                                                                                                                                                                           | (FKA W)                  | _Operator Well No.: Ripley 72        | 289                                              |                         |
| LOCATION:              | Elevation: 748'                                                                                                                                                                                                                                                                                                                                                                                                                                                                                                                                                                                                                                                                                                                                                                                                                                                                                                                                                                                                                                                                                                                                                                                                                                                                                                                                                                                                                                                                                                                                                                                                                                                                                                                                                                                                                                                                                                                                                                                                                                                                                                               |                          | Quadrangle: Ripley WV                |                                                  |                         |
|                        | District: Ripley                                                                                                                                                                                                                                                                                                                                                                                                                                                                                                                                                                                                                                                                                                                                                                                                                                                                                                                                                                                                                                                                                                                                                                                                                                                                                                                                                                                                                                                                                                                                                                                                                                                                                                                                                                                                                                                                                                                                                                                                                                                                                                              |                          | County: Jackson                      |                                                  |                         |
|                        |                                                                                                                                                                                                                                                                                                                                                                                                                                                                                                                                                                                                                                                                                                                                                                                                                                                                                                                                                                                                                                                                                                                                                                                                                                                                                                                                                                                                                                                                                                                                                                                                                                                                                                                                                                                                                                                                                                                                                                                                                                                                                                                               |                          | 38 Deg. 50 Min. 57.9                 | 96 Sec                                           |                         |
|                        |                                                                                                                                                                                                                                                                                                                                                                                                                                                                                                                                                                                                                                                                                                                                                                                                                                                                                                                                                                                                                                                                                                                                                                                                                                                                                                                                                                                                                                                                                                                                                                                                                                                                                                                                                                                                                                                                                                                                                                                                                                                                                                                               |                          | -84 Deg. 41 Min. 52                  |                                                  |                         |
|                        | Longitude:100120                                                                                                                                                                                                                                                                                                                                                                                                                                                                                                                                                                                                                                                                                                                                                                                                                                                                                                                                                                                                                                                                                                                                                                                                                                                                                                                                                                                                                                                                                                                                                                                                                                                                                                                                                                                                                                                                                                                                                                                                                                                                                                              | Feet West of             | Degwin                               | .98Sec.                                          |                         |
| Well Type: O           | IL GAS <u>X</u>                                                                                                                                                                                                                                                                                                                                                                                                                                                                                                                                                                                                                                                                                                                                                                                                                                                                                                                                                                                                                                                                                                                                                                                                                                                                                                                                                                                                                                                                                                                                                                                                                                                                                                                                                                                                                                                                                                                                                                                                                                                                                                               |                          |                                      |                                                  |                         |
| Company                | Columbia Gas Transmi                                                                                                                                                                                                                                                                                                                                                                                                                                                                                                                                                                                                                                                                                                                                                                                                                                                                                                                                                                                                                                                                                                                                                                                                                                                                                                                                                                                                                                                                                                                                                                                                                                                                                                                                                                                                                                                                                                                                                                                                                                                                                                          |                          |                                      |                                                  |                         |
| -                      | 1700 MacCorkle Avenue S.E.,                                                                                                                                                                                                                                                                                                                                                                                                                                                                                                                                                                                                                                                                                                                                                                                                                                                                                                                                                                                                                                                                                                                                                                                                                                                                                                                                                                                                                                                                                                                                                                                                                                                                                                                                                                                                                                                                                                                                                                                                                                                                                                   | P.O. Box 1273 or Own     | ner                                  |                                                  |                         |
| -                      | Charleston, WV 25325                                                                                                                                                                                                                                                                                                                                                                                                                                                                                                                                                                                                                                                                                                                                                                                                                                                                                                                                                                                                                                                                                                                                                                                                                                                                                                                                                                                                                                                                                                                                                                                                                                                                                                                                                                                                                                                                                                                                                                                                                                                                                                          |                          |                                      |                                                  |                         |
|                        | Maria Maduadaya                                                                                                                                                                                                                                                                                                                                                                                                                                                                                                                                                                                                                                                                                                                                                                                                                                                                                                                                                                                                                                                                                                                                                                                                                                                                                                                                                                                                                                                                                                                                                                                                                                                                                                                                                                                                                                                                                                                                                                                                                                                                                                               |                          | Operator                             |                                                  |                         |
|                        | Maria Medvedeva                                                                                                                                                                                                                                                                                                                                                                                                                                                                                                                                                                                                                                                                                                                                                                                                                                                                                                                                                                                                                                                                                                                                                                                                                                                                                                                                                                                                                                                                                                                                                                                                                                                                                                                                                                                                                                                                                                                                                                                                                                                                                                               | or Own                   | ner                                  |                                                  |                         |
| Permit Issue           | d Date 05/13/20                                                                                                                                                                                                                                                                                                                                                                                                                                                                                                                                                                                                                                                                                                                                                                                                                                                                                                                                                                                                                                                                                                                                                                                                                                                                                                                                                                                                                                                                                                                                                                                                                                                                                                                                                                                                                                                                                                                                                                                                                                                                                                               | 21                       |                                      |                                                  | Office of Oil and Gas   |
|                        |                                                                                                                                                                                                                                                                                                                                                                                                                                                                                                                                                                                                                                                                                                                                                                                                                                                                                                                                                                                                                                                                                                                                                                                                                                                                                                                                                                                                                                                                                                                                                                                                                                                                                                                                                                                                                                                                                                                                                                                                                                                                                                                               | 1                        | AFFIDAVIT                            |                                                  | Chide of Oil and Chas   |
|                        | EST VIRGINIA,                                                                                                                                                                                                                                                                                                                                                                                                                                                                                                                                                                                                                                                                                                                                                                                                                                                                                                                                                                                                                                                                                                                                                                                                                                                                                                                                                                                                                                                                                                                                                                                                                                                                                                                                                                                                                                                                                                                                                                                                                                                                                                                 |                          |                                      |                                                  | FEB 28 2022             |
| County of Jacks        | on SS:                                                                                                                                                                                                                                                                                                                                                                                                                                                                                                                                                                                                                                                                                                                                                                                                                                                                                                                                                                                                                                                                                                                                                                                                                                                                                                                                                                                                                                                                                                                                                                                                                                                                                                                                                                                                                                                                                                                                                                                                                                                                                                                        |                          |                                      |                                                  | WV Department of        |
| Maria Medvede          | va and                                                                                                                                                                                                                                                                                                                                                                                                                                                                                                                                                                                                                                                                                                                                                                                                                                                                                                                                                                                                                                                                                                                                                                                                                                                                                                                                                                                                                                                                                                                                                                                                                                                                                                                                                                                                                                                                                                                                                                                                                                                                                                                        | Steve Simmons            | being first duly                     | sworn according to law                           | Gerose Protection       |
| and say that the       |                                                                                                                                                                                                                                                                                                                                                                                                                                                                                                                                                                                                                                                                                                                                                                                                                                                                                                                                                                                                                                                                                                                                                                                                                                                                                                                                                                                                                                                                                                                                                                                                                                                                                                                                                                                                                                                                                                                                                                                                                                                                                                                               |                          | and filling oil and gas wells and we |                                                  |                         |
|                        |                                                                                                                                                                                                                                                                                                                                                                                                                                                                                                                                                                                                                                                                                                                                                                                                                                                                                                                                                                                                                                                                                                                                                                                                                                                                                                                                                                                                                                                                                                                                                                                                                                                                                                                                                                                                                                                                                                                                                                                                                                                                                                                               |                          | and filling the above well say that  |                                                  | ced on                  |
| the 15th               | day of November                                                                                                                                                                                                                                                                                                                                                                                                                                                                                                                                                                                                                                                                                                                                                                                                                                                                                                                                                                                                                                                                                                                                                                                                                                                                                                                                                                                                                                                                                                                                                                                                                                                                                                                                                                                                                                                                                                                                                                                                                                                                                                               | , 20 <u>21</u> , and the | well was plugged and filled in the   | e following manner:                              |                         |
| TYPE                   | FROM                                                                                                                                                                                                                                                                                                                                                                                                                                                                                                                                                                                                                                                                                                                                                                                                                                                                                                                                                                                                                                                                                                                                                                                                                                                                                                                                                                                                                                                                                                                                                                                                                                                                                                                                                                                                                                                                                                                                                                                                                                                                                                                          | ТО                       | PIPE REMOVED                         | LEFT                                             |                         |
| 15.6ppg Class A Cem    | ent 4958'                                                                                                                                                                                                                                                                                                                                                                                                                                                                                                                                                                                                                                                                                                                                                                                                                                                                                                                                                                                                                                                                                                                                                                                                                                                                                                                                                                                                                                                                                                                                                                                                                                                                                                                                                                                                                                                                                                                                                                                                                                                                                                                     | 4877'                    | N/A                                  | 3-1/2"                                           |                         |
| 6-1/4" wall anchor pac | ker 4877'                                                                                                                                                                                                                                                                                                                                                                                                                                                                                                                                                                                                                                                                                                                                                                                                                                                                                                                                                                                                                                                                                                                                                                                                                                                                                                                                                                                                                                                                                                                                                                                                                                                                                                                                                                                                                                                                                                                                                                                                                                                                                                                     | 4877'                    | N/A                                  | 3-1/2"                                           | See                     |
| 15.6ppg Class A Cem    | ent 4877'                                                                                                                                                                                                                                                                                                                                                                                                                                                                                                                                                                                                                                                                                                                                                                                                                                                                                                                                                                                                                                                                                                                                                                                                                                                                                                                                                                                                                                                                                                                                                                                                                                                                                                                                                                                                                                                                                                                                                                                                                                                                                                                     | 4400                     | N/A                                  | 3-1/2", 7"                                       | additional              |
| Mechanical Bridge P    | lug 4400'                                                                                                                                                                                                                                                                                                                                                                                                                                                                                                                                                                                                                                                                                                                                                                                                                                                                                                                                                                                                                                                                                                                                                                                                                                                                                                                                                                                                                                                                                                                                                                                                                                                                                                                                                                                                                                                                                                                                                                                                                                                                                                                     | 4400'                    | N/A                                  | 3-1/2", 7"                                       |                         |
| 15.6ppg Class A Cem    | 5 CALLED TO THE COLUMN TO THE | 3135'                    | N/A                                  | 3-1/2", 7"                                       | plugging                |
| Cement Retainer        |                                                                                                                                                                                                                                                                                                                                                                                                                                                                                                                                                                                                                                                                                                                                                                                                                                                                                                                                                                                                                                                                                                                                                                                                                                                                                                                                                                                                                                                                                                                                                                                                                                                                                                                                                                                                                                                                                                                                                                                                                                                                                                                               | 3135'                    | N/A                                  | 3-1/2", 7"                                       | data.                   |
| 15.6ppg Class A Cem    | ent 3135'                                                                                                                                                                                                                                                                                                                                                                                                                                                                                                                                                                                                                                                                                                                                                                                                                                                                                                                                                                                                                                                                                                                                                                                                                                                                                                                                                                                                                                                                                                                                                                                                                                                                                                                                                                                                                                                                                                                                                                                                                                                                                                                     | 2355'                    | N/A                                  | 3-1/2", 7"                                       |                         |
| Description of         | of monument: 7" casing,                                                                                                                                                                                                                                                                                                                                                                                                                                                                                                                                                                                                                                                                                                                                                                                                                                                                                                                                                                                                                                                                                                                                                                                                                                                                                                                                                                                                                                                                                                                                                                                                                                                                                                                                                                                                                                                                                                                                                                                                                                                                                                       | 48" above ground lev     | el, API number affixed and the       | at the work of plugging ar                       | nd filling              |
|                        | ompleted on the 15th                                                                                                                                                                                                                                                                                                                                                                                                                                                                                                                                                                                                                                                                                                                                                                                                                                                                                                                                                                                                                                                                                                                                                                                                                                                                                                                                                                                                                                                                                                                                                                                                                                                                                                                                                                                                                                                                                                                                                                                                                                                                                                          | _ day of November        | , 20.21.                             | 1 00 0                                           |                         |
| And further            | deponents saith not.                                                                                                                                                                                                                                                                                                                                                                                                                                                                                                                                                                                                                                                                                                                                                                                                                                                                                                                                                                                                                                                                                                                                                                                                                                                                                                                                                                                                                                                                                                                                                                                                                                                                                                                                                                                                                                                                                                                                                                                                                                                                                                          | Mall                     | the s                                | GREGORY S L<br>Notary Public Of<br>State of West | ficial Seal<br>Virginia |
|                        |                                                                                                                                                                                                                                                                                                                                                                                                                                                                                                                                                                                                                                                                                                                                                                                                                                                                                                                                                                                                                                                                                                                                                                                                                                                                                                                                                                                                                                                                                                                                                                                                                                                                                                                                                                                                                                                                                                                                                                                                                                                                                                                               | Iller)                   | Olm                                  | My Comm. Expires . TC ENERC                      | GY (                    |
| Sworn and s            | subscribe before me thi                                                                                                                                                                                                                                                                                                                                                                                                                                                                                                                                                                                                                                                                                                                                                                                                                                                                                                                                                                                                                                                                                                                                                                                                                                                                                                                                                                                                                                                                                                                                                                                                                                                                                                                                                                                                                                                                                                                                                                                                                                                                                                       | s 16 day of <u>F</u>     | eb , 20 22                           | 1700 Maccorkle Ave. SE Charles                   | ton wV 25314            |
| My commission          | expires: 7120/                                                                                                                                                                                                                                                                                                                                                                                                                                                                                                                                                                                                                                                                                                                                                                                                                                                                                                                                                                                                                                                                                                                                                                                                                                                                                                                                                                                                                                                                                                                                                                                                                                                                                                                                                                                                                                                                                                                                                                                                                                                                                                                | 25                       | (my )                                | -                                                |                         |