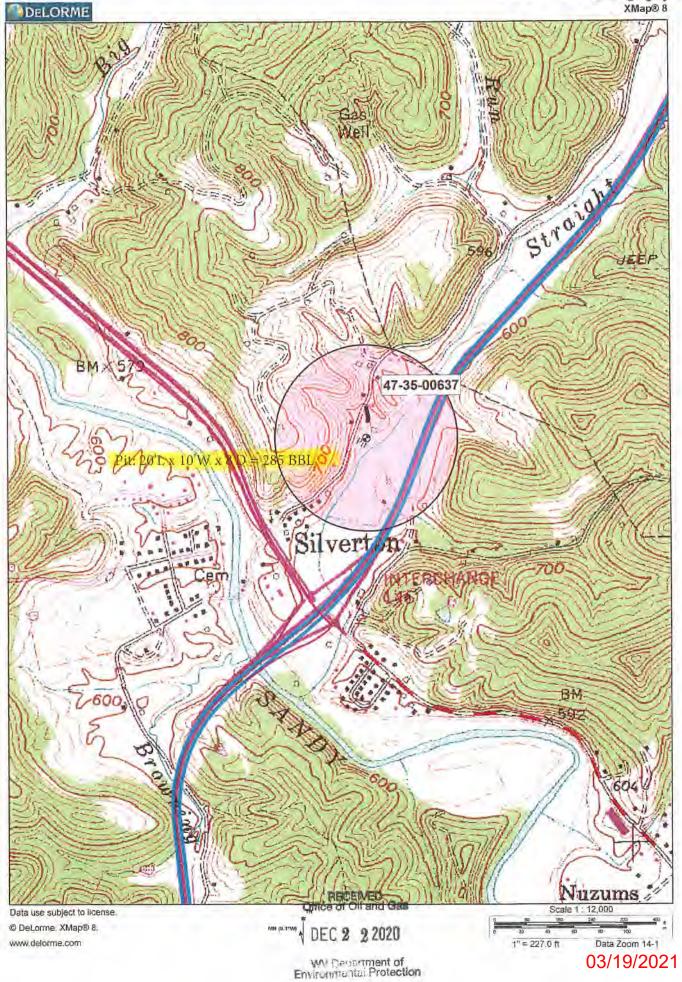

## West Virginia Department of Environmental Protection Office of Oil and Gas WELLLOCATION FORM: GPS

|                                                                                                                                                                        | CATION FORM. 015                                                                                                                                                                                                                                            | SIV 13                          | X                                                                                      |
|------------------------------------------------------------------------------------------------------------------------------------------------------------------------|-------------------------------------------------------------------------------------------------------------------------------------------------------------------------------------------------------------------------------------------------------------|---------------------------------|----------------------------------------------------------------------------------------|
| API: 47-035-00637                                                                                                                                                      | WELL NO.:                                                                                                                                                                                                                                                   | 211 13                          | 4                                                                                      |
| FARM NAME: E F Suck                                                                                                                                                    |                                                                                                                                                                                                                                                             |                                 | -5                                                                                     |
| RESPONSIBLE PARTY NAME:                                                                                                                                                | Nytis Exploration Cor                                                                                                                                                                                                                                       | mpany LLC                       |                                                                                        |
| COUNTY: Jackson                                                                                                                                                        | DISTRICT: Rav                                                                                                                                                                                                                                               | renswood                        |                                                                                        |
| QUADRANGLE: Sandyville                                                                                                                                                 | 9                                                                                                                                                                                                                                                           |                                 |                                                                                        |
| SURFACE OWNER: James                                                                                                                                                   | A Suck Jr                                                                                                                                                                                                                                                   |                                 | -                                                                                      |
| ROYALTY OWNER: Robert                                                                                                                                                  | Walsh                                                                                                                                                                                                                                                       |                                 |                                                                                        |
| UTM GPS NORTHING: 4,309                                                                                                                                                | 9,116                                                                                                                                                                                                                                                       |                                 |                                                                                        |
| UTM GPS EASTING: 437,73                                                                                                                                                |                                                                                                                                                                                                                                                             | <sub>ON:</sub> 572 (ft)         |                                                                                        |
| height above mean sea l  2. Accuracy to Datum – 3.  3. Data Collection Method Survey grade GPS: Post F  Real-  Mapping Grade GPS X: Po  Re  4. Letter size copy of the | For a plugging permit or assigned A Gas will not accept GPS coordinate as: 17 North, Coordinate Units: me evel (MSL) – meters.  105 meters 11: Processed Differential  12: Time Differential  24: Time Differential  25: topography map showing the weaters | ell location.                   | RECEIVED Office of Oil and Gas DEC 2 8 2020  WV Department of Environmental Protection |
| I the undersigned, hereby certify the<br>belief and shows all the information<br>prescribed by the Office of Oil and                                                   | is data is correct to the best of my<br>n required by law and the regulation                                                                                                                                                                                | knowledge and<br>ons issued and | Č.                                                                                     |
| MA                                                                                                                                                                     | Director Production                                                                                                                                                                                                                                         | 12/18/202                       | 0                                                                                      |
| Signature                                                                                                                                                              | Title                                                                                                                                                                                                                                                       | Date                            |                                                                                        |