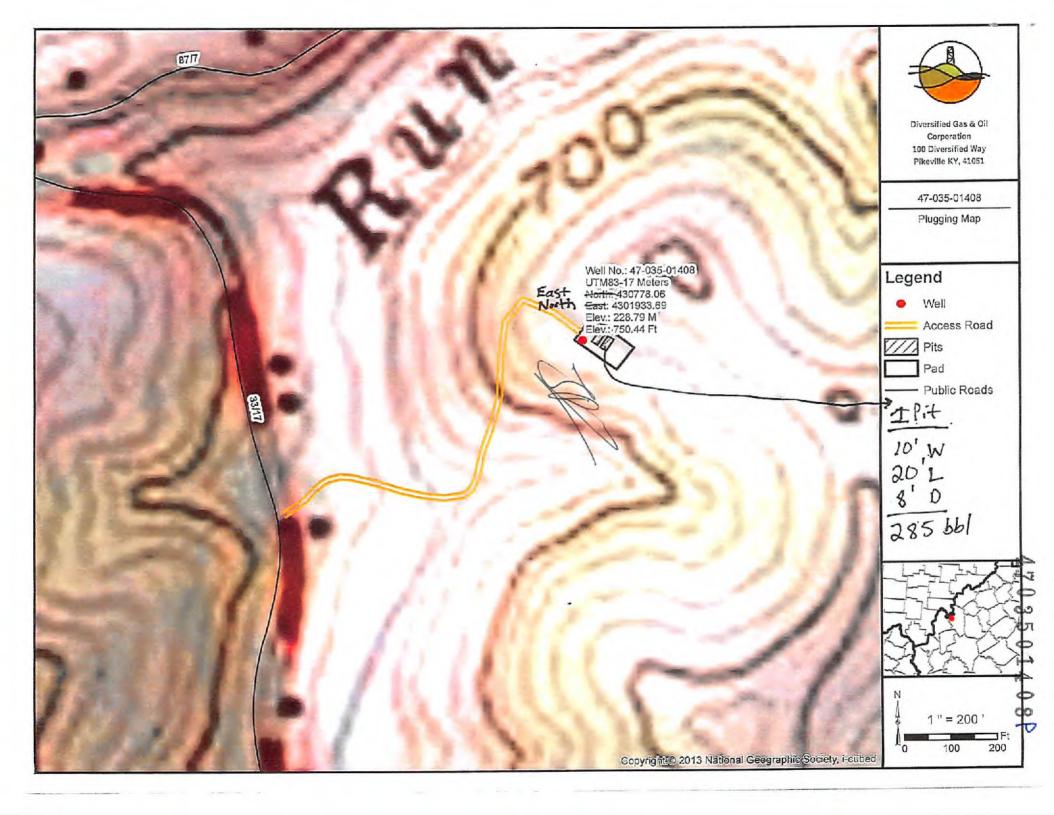

### **Plugging Prognosis**

API#: 4703501408

West Virginia, Jackson County

Lat/Long: 38.86352607, -81.79787331

Nearest ER: Jackson General Hospital, 122 Pinnell St, Ripley, WV 25271