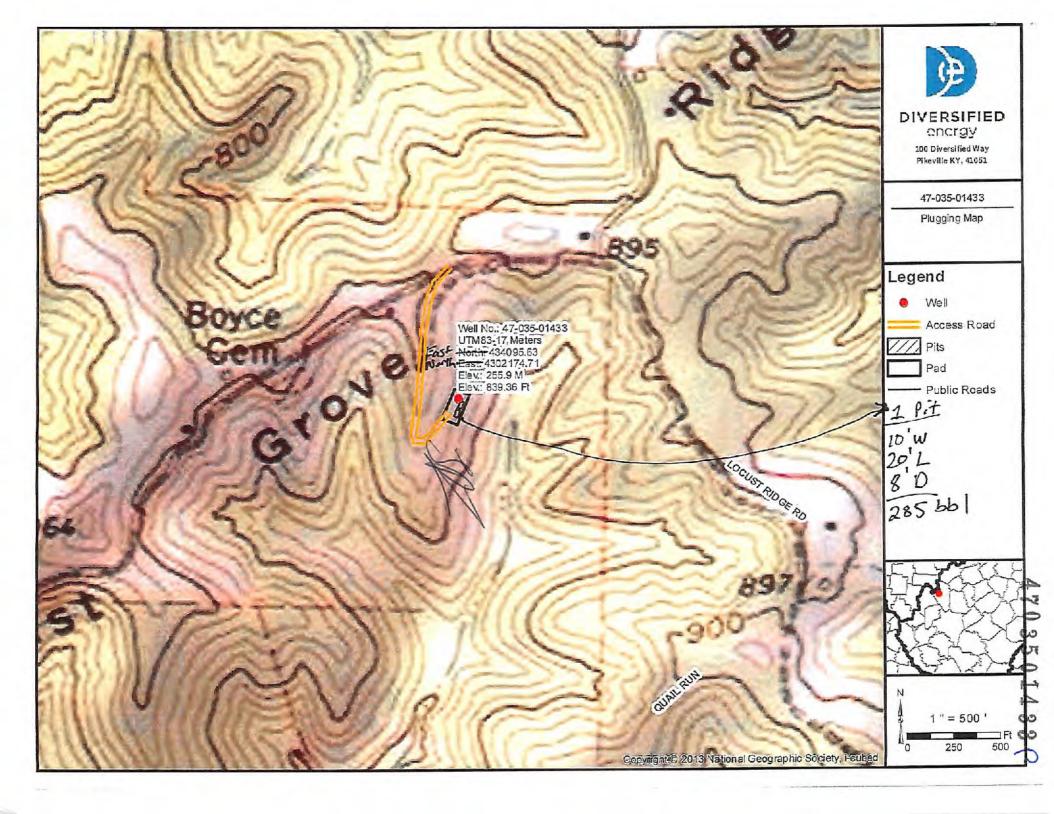

WW-7 8-30-06

| Environmental Protection |
|--------------------------|
| and Gas                  |
| N FORM: GPS              |
| WELL NO.: DEK 53         |
| Ig                       |
| ified Production LLC     |
| DISTRICT: Ripley         |
|                          |
| ng                       |
| LLC                      |
| 4302174.7 840'           |
| GPS ELEVATION: 1022.18   |
|                          |

- 1. Datum: NAD 1983, Zone: 17 North, Coordinate Units: meters, Altitude: height above mean sea level (MSL) meters.
- 2. Accuracy to Datum 3.05 meters
- 3. Data Collection Method:

Survey grade GPS \_\_\_\_: Post Processed Differential

Real-Time Differential

Mapping Grade GPS  $\times$  : Post Processed Differential  $\times$ 

Real-Time Differential

WV Deparingen Environme

4. Letter size copy of the topography map showing the well location. I the undersigned, hereby certify this data is correct to the best of my knowledge and belief and shows all the information required by law and the regulations issued and prescribed by the Office of Oil and Gas.