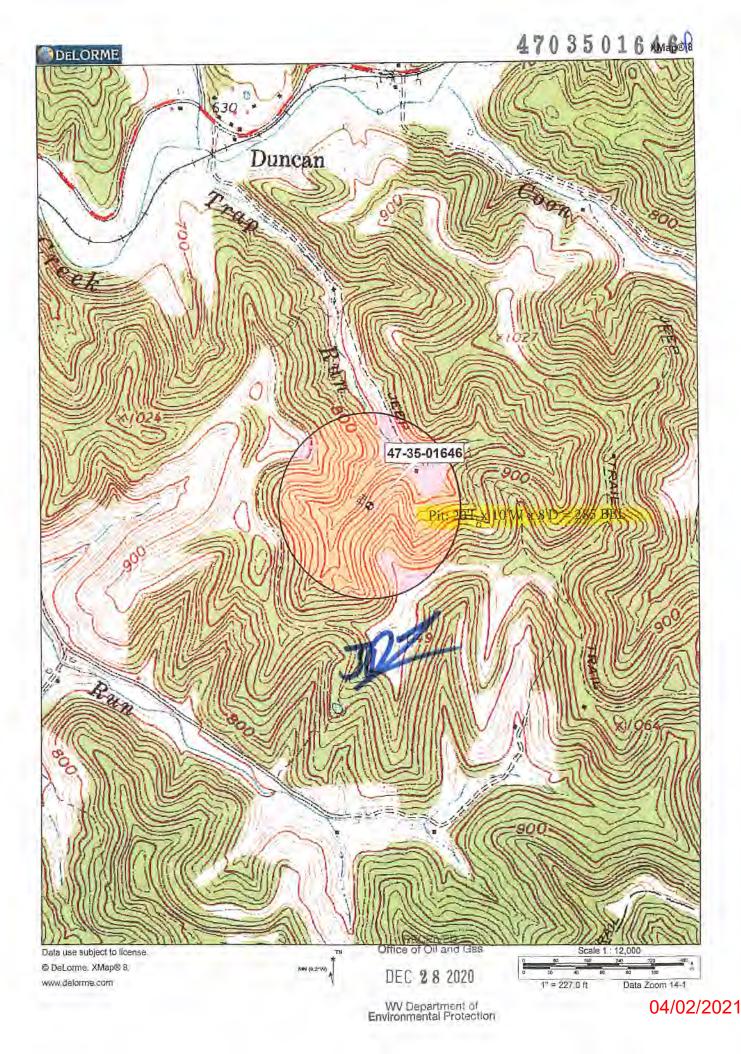

| WW-7                                                                                                                                               |                                                                                                                                                                                        |                                           |
|----------------------------------------------------------------------------------------------------------------------------------------------------|----------------------------------------------------------------------------------------------------------------------------------------------------------------------------------------|-------------------------------------------|
| 8-30-06                                                                                                                                            | LOI WEST CITY                                                                                                                                                                          |                                           |
|                                                                                                                                                    |                                                                                                                                                                                        |                                           |
| Offi                                                                                                                                               | ment of Environmental<br>ce of Oil and Gas<br>CATION FORM: GPS                                                                                                                         |                                           |
| <sub>АРІ:</sub> 47-035-01646                                                                                                                       | WELL NO.: P                                                                                                                                                                            | KE 775                                    |
| EADM NAME. O.C. Gilpin                                                                                                                             |                                                                                                                                                                                        |                                           |
| RESPONSIBLE PARTY NAME:                                                                                                                            | Nytis Exploration Con                                                                                                                                                                  | mpany LLC                                 |
| COUNTY: Jackson                                                                                                                                    | DISTRICT: Ray                                                                                                                                                                          | venswood                                  |
| QUADRANGLE: Liverpool                                                                                                                              |                                                                                                                                                                                        |                                           |
| SURFACE OWNER: David                                                                                                                               | G & Gladys J Wade                                                                                                                                                                      |                                           |
| ROYALTY OWNER: D.P. B                                                                                                                              |                                                                                                                                                                                        |                                           |
| UTM GPS NORTHING: 4,304                                                                                                                            |                                                                                                                                                                                        |                                           |
| UTM GPS NORTHING. 450,78                                                                                                                           | 31 GPS ELEVATI                                                                                                                                                                         | 10N: 814 (ft)                             |
| UTM GPS EASTING:                                                                                                                                   |                                                                                                                                                                                        |                                           |
| height above mean sea<br>2. Accuracy to Datum – 3.<br>3. Data Collection Method<br>Survey grade GPS: Post F                                        | for a plugging permit or assigned A<br>Gas will not accept GPS coordinate<br>ne: 17 North, Coordinate Units: me<br>level (MSL) – meters.<br>.05 meters<br>1:<br>Processed Differential | es that do not meet Office of Oil and Gas |
| Real-<br>Mapping Grade GPS $X_{:}$ Po                                                                                                              | Time Differential X                                                                                                                                                                    |                                           |
|                                                                                                                                                    |                                                                                                                                                                                        |                                           |
|                                                                                                                                                    | eal-Time Differential                                                                                                                                                                  | all location                              |
| 4. Letter size copy of the<br>I the undersigned, hereby certify the<br>belief and shows all the information<br>prescribed by the Office of Oil and | n required by law and the regulation                                                                                                                                                   | knowledge and<br>ons issued and           |
| AAD                                                                                                                                                | <b>Director Production</b>                                                                                                                                                             | 12/18/2020                                |
| Signature                                                                                                                                          | Title                                                                                                                                                                                  | Date                                      |