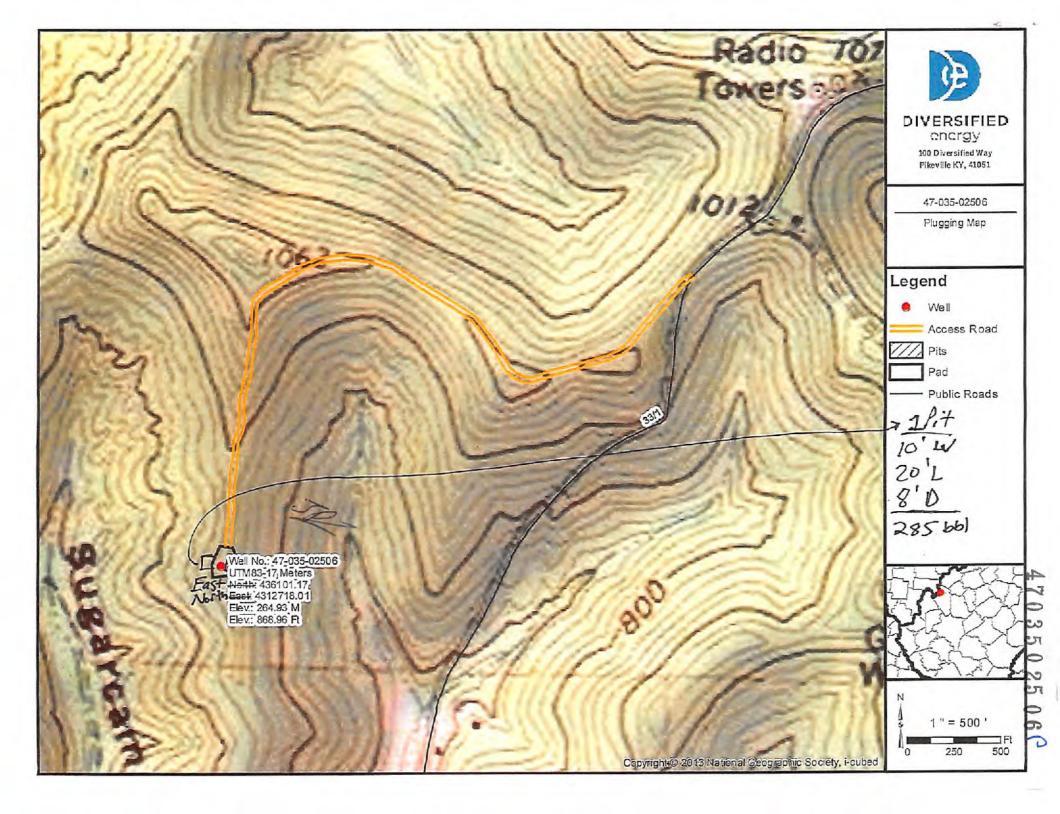

#### Plugging Prognosis

API #: 4703502506

West Virginia, Jackson County

Lat/Long: 38.96110386, -81.73752777

Nearest ER: Jackson General Hospital, 122 Pinnell St, Ripley, WV 25271