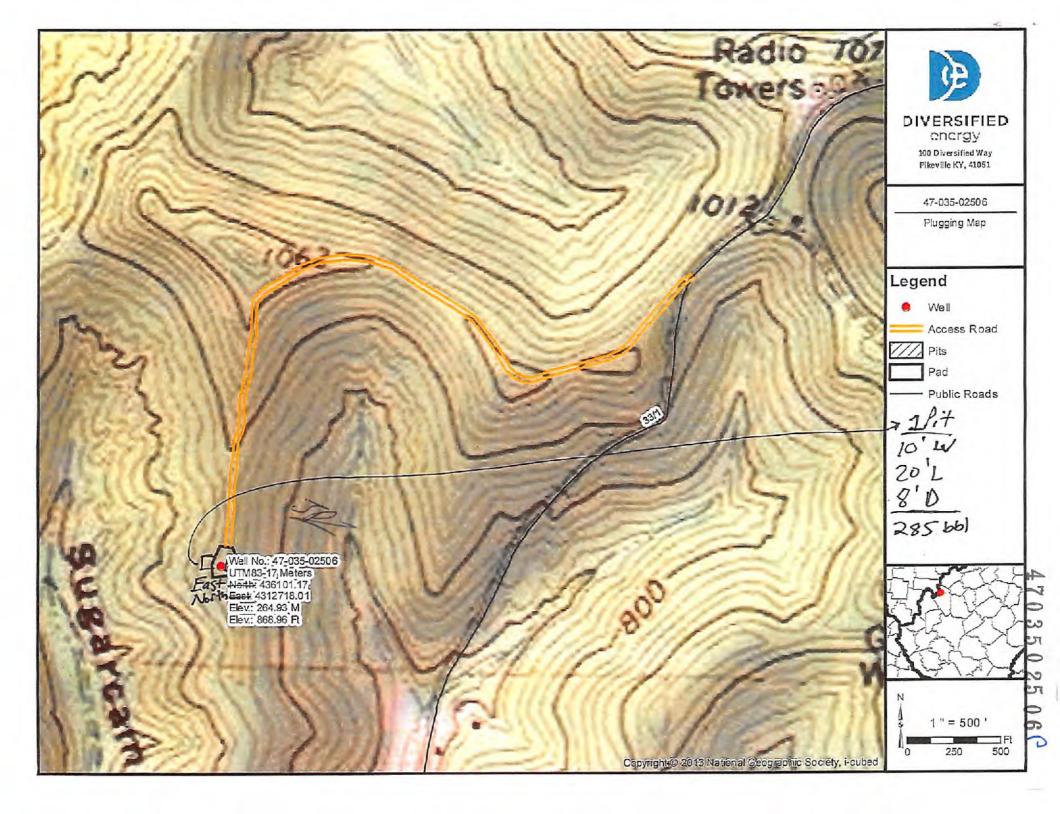

## WELL LOCATION FORM: GPS

| API: 47-035-02506                                                                                                                                                                                                                                                                                                                                                                                                                                                                                                                                                                                                                                                                                                                                                                                                                                                                                                                                                                                                                                                                                                                                                                                                                                                                                                                                                                                                                                                                                                                                                                                                                                                                                                                                                                                                                                                                                                                                                                                                                                                                                                              | WELL NO.: P                                                                                              | KN 903                                       |                       |
|--------------------------------------------------------------------------------------------------------------------------------------------------------------------------------------------------------------------------------------------------------------------------------------------------------------------------------------------------------------------------------------------------------------------------------------------------------------------------------------------------------------------------------------------------------------------------------------------------------------------------------------------------------------------------------------------------------------------------------------------------------------------------------------------------------------------------------------------------------------------------------------------------------------------------------------------------------------------------------------------------------------------------------------------------------------------------------------------------------------------------------------------------------------------------------------------------------------------------------------------------------------------------------------------------------------------------------------------------------------------------------------------------------------------------------------------------------------------------------------------------------------------------------------------------------------------------------------------------------------------------------------------------------------------------------------------------------------------------------------------------------------------------------------------------------------------------------------------------------------------------------------------------------------------------------------------------------------------------------------------------------------------------------------------------------------------------------------------------------------------------------|----------------------------------------------------------------------------------------------------------|----------------------------------------------|-----------------------|
| FARM NAME: Ray Dorothy                                                                                                                                                                                                                                                                                                                                                                                                                                                                                                                                                                                                                                                                                                                                                                                                                                                                                                                                                                                                                                                                                                                                                                                                                                                                                                                                                                                                                                                                                                                                                                                                                                                                                                                                                                                                                                                                                                                                                                                                                                                                                                         | y Burdette                                                                                               |                                              |                       |
| RESPONSIBLE PARTY NAME:                                                                                                                                                                                                                                                                                                                                                                                                                                                                                                                                                                                                                                                                                                                                                                                                                                                                                                                                                                                                                                                                                                                                                                                                                                                                                                                                                                                                                                                                                                                                                                                                                                                                                                                                                                                                                                                                                                                                                                                                                                                                                                        | Diversified Producti                                                                                     | on LLC                                       |                       |
| COUNTY: Jackson                                                                                                                                                                                                                                                                                                                                                                                                                                                                                                                                                                                                                                                                                                                                                                                                                                                                                                                                                                                                                                                                                                                                                                                                                                                                                                                                                                                                                                                                                                                                                                                                                                                                                                                                                                                                                                                                                                                                                                                                                                                                                                                | DISTRICT: Rav                                                                                            | venswood                                     |                       |
| QUADRANGLE: Sandyville                                                                                                                                                                                                                                                                                                                                                                                                                                                                                                                                                                                                                                                                                                                                                                                                                                                                                                                                                                                                                                                                                                                                                                                                                                                                                                                                                                                                                                                                                                                                                                                                                                                                                                                                                                                                                                                                                                                                                                                                                                                                                                         |                                                                                                          |                                              |                       |
| SURFACE OWNER: Justi L &                                                                                                                                                                                                                                                                                                                                                                                                                                                                                                                                                                                                                                                                                                                                                                                                                                                                                                                                                                                                                                                                                                                                                                                                                                                                                                                                                                                                                                                                                                                                                                                                                                                                                                                                                                                                                                                                                                                                                                                                                                                                                                       | & Jami A. Meadows                                                                                        |                                              |                       |
| ROYALTY OWNER: DP Blue                                                                                                                                                                                                                                                                                                                                                                                                                                                                                                                                                                                                                                                                                                                                                                                                                                                                                                                                                                                                                                                                                                                                                                                                                                                                                                                                                                                                                                                                                                                                                                                                                                                                                                                                                                                                                                                                                                                                                                                                                                                                                                         | egrass LLC                                                                                               |                                              |                       |
| UTM GPS NORTHING: 43052                                                                                                                                                                                                                                                                                                                                                                                                                                                                                                                                                                                                                                                                                                                                                                                                                                                                                                                                                                                                                                                                                                                                                                                                                                                                                                                                                                                                                                                                                                                                                                                                                                                                                                                                                                                                                                                                                                                                                                                                                                                                                                        | 223.34                                                                                                   |                                              |                       |
| UTM GPS EASTING: 449609                                                                                                                                                                                                                                                                                                                                                                                                                                                                                                                                                                                                                                                                                                                                                                                                                                                                                                                                                                                                                                                                                                                                                                                                                                                                                                                                                                                                                                                                                                                                                                                                                                                                                                                                                                                                                                                                                                                                                                                                                                                                                                        | ON: 963.77                                                                                               |                                              |                       |
| preparing a new well location plat for above well. The Office of Oil and Gathe following requirements:  1. Datum: NAD 1983, Zone height above mean sea leterate.  2. Accuracy to Datum – 3.0 3. Data Collection Method: Survey grade GPS : Post Present Presen | as will not accept GPS coordinate: 17 North, Coordinate Units: movel (MSL) – meters.  5 meters           | es that do not meet<br>eters, Altitude:      | CEIVED<br>Oil and Gas |
| Real-Time Differential                                                                                                                                                                                                                                                                                                                                                                                                                                                                                                                                                                                                                                                                                                                                                                                                                                                                                                                                                                                                                                                                                                                                                                                                                                                                                                                                                                                                                                                                                                                                                                                                                                                                                                                                                                                                                                                                                                                                                                                                                                                                                                         |                                                                                                          | MAR 1 4 2022                                 |                       |
| Mapping Grade GPS X : Post Processed Differential X : Real-Time Differential                                                                                                                                                                                                                                                                                                                                                                                                                                                                                                                                                                                                                                                                                                                                                                                                                                                                                                                                                                                                                                                                                                                                                                                                                                                                                                                                                                                                                                                                                                                                                                                                                                                                                                                                                                                                                                                                                                                                                                                                                                                   |                                                                                                          | WV Department of<br>Environmental Protection |                       |
|                                                                                                                                                                                                                                                                                                                                                                                                                                                                                                                                                                                                                                                                                                                                                                                                                                                                                                                                                                                                                                                                                                                                                                                                                                                                                                                                                                                                                                                                                                                                                                                                                                                                                                                                                                                                                                                                                                                                                                                                                                                                                                                                | opography map showing the w<br>s data is correct to the best of my<br>required by law and the regulation | knowledge and                                |                       |
| Signature                                                                                                                                                                                                                                                                                                                                                                                                                                                                                                                                                                                                                                                                                                                                                                                                                                                                                                                                                                                                                                                                                                                                                                                                                                                                                                                                                                                                                                                                                                                                                                                                                                                                                                                                                                                                                                                                                                                                                                                                                                                                                                                      | Title                                                                                                    | Date 05/0                                    | 1/2022                |