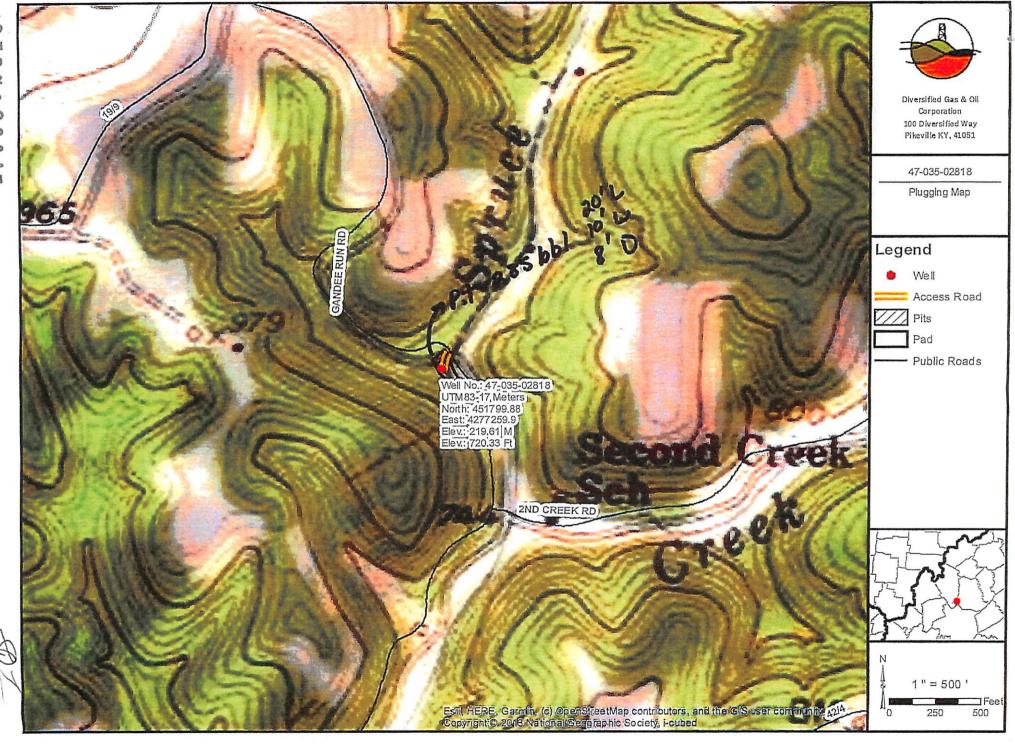

West Virginia, Jackson County API # 47-035-02818 38.6425, -81.5536

Nearest Emergency Room: Jackson General Hospital: 122 Pinnell Street, Ripley, WV 25271