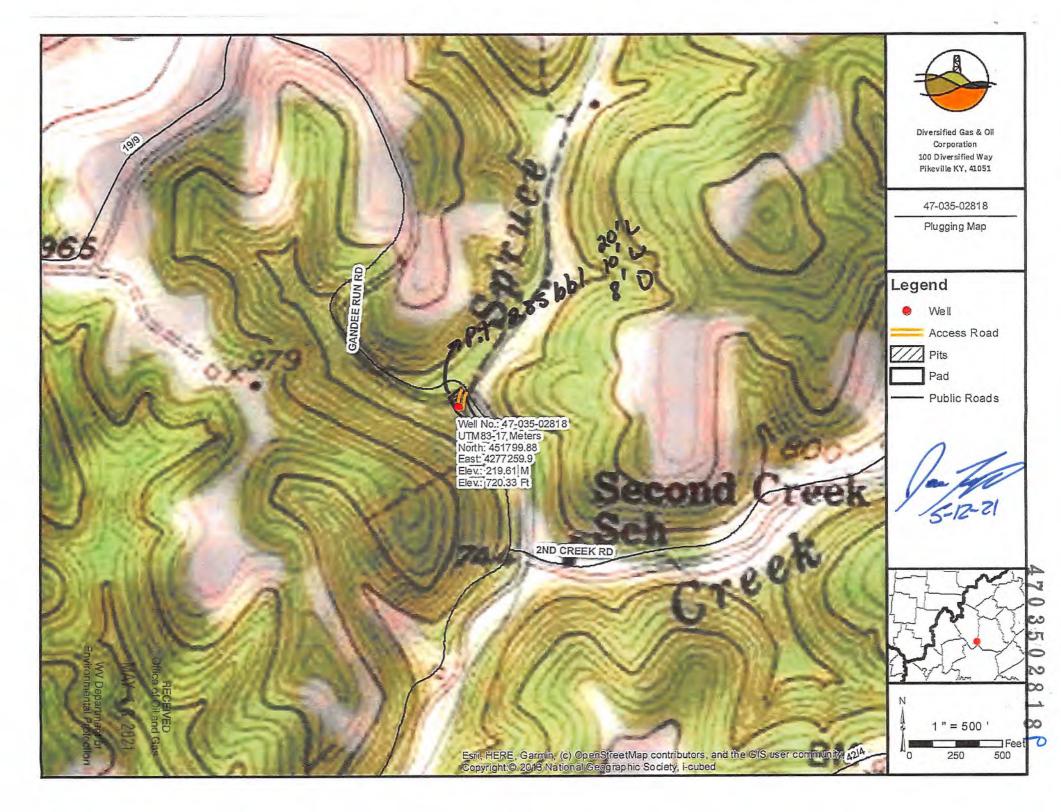

| WW-7                                                                                   |                                                                                          |
|----------------------------------------------------------------------------------------|------------------------------------------------------------------------------------------|
| 8-30-06                                                                                |                                                                                          |
|                                                                                        |                                                                                          |
|                                                                                        |                                                                                          |
|                                                                                        | of Environmental Protection                                                              |
|                                                                                        | Oil and Gas<br>T <b>ION FORM: GPS</b>                                                    |
|                                                                                        |                                                                                          |
| <sub>АРІ:</sub> 47-035-02818                                                           | WELL NO.: 510782                                                                         |
| FARM NAME: Means, Freema                                                               |                                                                                          |
| RESPONSIBLE PARTY NAME: DIV                                                            | ersified Production LLC                                                                  |
|                                                                                        | DISTRICT: Washington                                                                     |
| QUADRANGLE: Kentuck                                                                    |                                                                                          |
| SURFACE OWNER: Douglas an                                                              | d Sandra Smith                                                                           |
| ROYALTY OWNER: Ed C. Perk                                                              | ins and M.E. Cox Trust                                                                   |
| UTM GPS NORTHING: 4,277,259                                                            |                                                                                          |
|                                                                                        | GPS ELEVATION: 720.33                                                                    |
|                                                                                        |                                                                                          |
| The Responsible Party named above has cluberenaring a new well location plat for a plu | hosen to submit GPS coordinates in lieu of<br>ugging permit or assigned API number on th |
| above well. The Office of Oil and Gas will                                             | I not accept GPS coordinates that do not me                                              |
|                                                                                        | Jorth, Coordinate Units: meters, Altitude:                                               |
| height above mean sea level (M                                                         |                                                                                          |

- 2. Accuracy to Datum -3.05 m
- 3. Data Collection Method:

Survey grade GPS \_\_\_\_\_: Post Processed Differential \_\_\_\_\_

Real-Time Differential

Mapping Grade GPS X : Post Processed Differential X

Real-Time Differential RECEIVED Office of Oil and Gas Letter size copy of the topography map showing the well location. 4. I the undersigned, hereby certify this data is correct to the best of my knowledge and MAY 1 3 2021 belief and shows all the information required by law and the regulations issued and WV Department of prescribed by the Office of Oil and Gas. Environmental Protection 03/19/2021 **Director Production** Signature Title Date