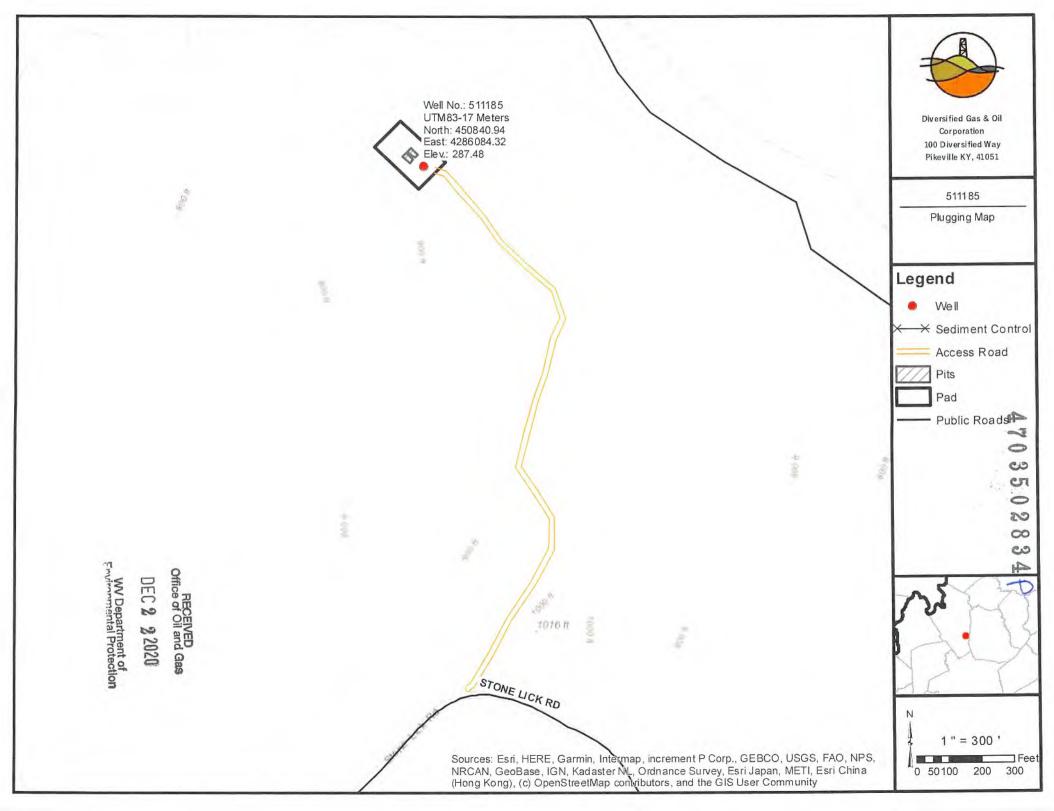

#### PLUGGING PROGNOSIS

API# 47-035-02834 West Virginia, Jackson County 38.722041602143, -81.5652141143793

Nearest Emergency Room: Jackson General Hospital, 122 Pinnell St, Ripley, WV 25271

#### Casing Schedule

13 3/8" csg @ 32' 9 5/8" csg @ 738' cemented to surface w/ 497 sks 7" csg @ 1691' cemented to surface w/ 440 sks 2 3/8" tbg @ 1730' TD 1735'

Completion: Natural Salt Sand

Fresh Water: 500' and 530'

Gas Shows: 1104'-1119', Salt Sand 1722'-1736'

Coal: 1294', 1336', 1374', 1470'

Elevation: 949'

- 1. Notify Inspector, Joe Taylor @ 304-380-7469, 48 hours prior to commencing operations.
- 2. Check and record pressures on csg.
- 3. Check TD w/ wireline.
- 4. TOOH LD 23/8" tbg and inspect.
- 5. TIH w/ tbg to 1736'. Load well as needed w/ 6% bentonite gel. Pump 114' C1A cement plug from 1736'-1622' (7' csg st and salt sand gas show). Tag TOC. Top off as needed.
- 6. TOOH w/ tbg to 1622' and pump 6% bentonite gel from 1622'-1520'.
  - 7. TOOH w/ tbg to 1520'. Pump 276' C1A cement plug from 1520'-1244' (Coal).
  - 8. TOOH w/ tbg to 1244'. Pump 6% bentonite gel from 1244'-949'.
  - 9. TOOH w/tbg to 949'. Pump 100' C1A cement plug from 949'-849' (Elevation).
  - 10. TOOH w/tbg to 849'. Pump 6% bentonite gel from 849'-580'.
  - 11. TOOH to 580'. Pump 130' C1A cement plug from 580'-450' (Fresh water).
  - 12. TOOH to 450'. Pump 6% bentonite gel from 450'-100'.
  - 13. TOOH w/ tbg to 100'. Pump 100' C1A cement plug from 100'-0' (Surface).
  - 14. Erect monument with API#, date plugged, and company name.
  - 15. Reclaim location and road to WV-DEP specifications.