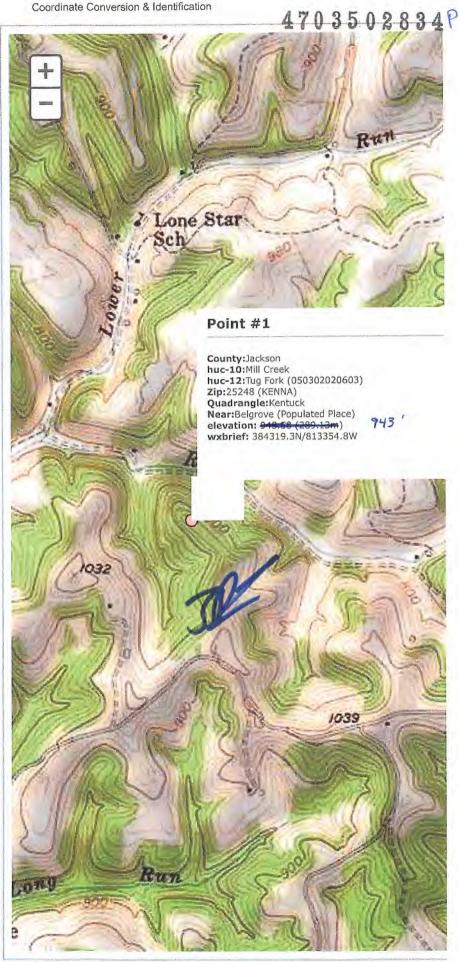

Field Reviewed?

enter comma delimited coordinates, examples: 38 15 30.1. -81 25 15.2 (lat, lon as degrees minutes seconds)

38.123456, -81.123456 (lat, lon as decimal degrees) 500000, 4100000 (UTM as easting, northing) 1987654.32, 364123.45 (WV state plane as easting, northing)

38.722041602,-81.5652141143

Lat/Lon WGS 1984

Convert

### output coordinates

450866.34,4286082.73

UTM NAD83 Zone 17N

view on Google Maps