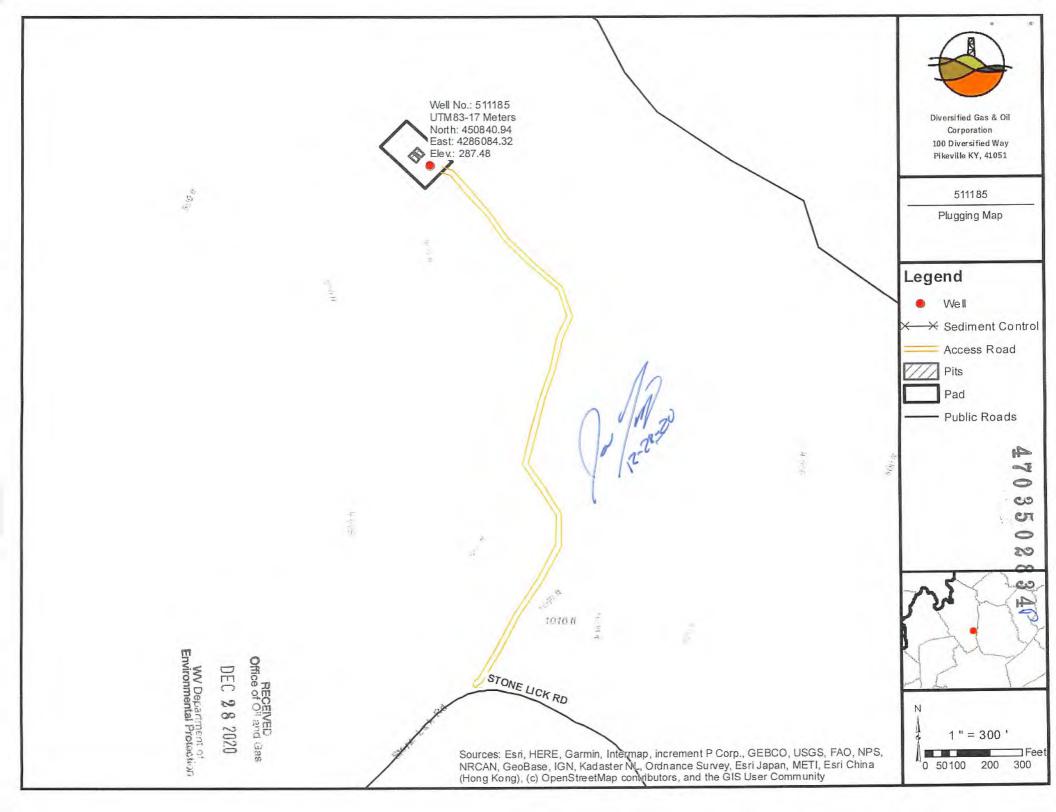

#### PLUGGING PROGNOSIS

API# 47-035-02834 West Virginia, Jackson County 38.722041602143, -81.5652141143793

Nearest Emergency Room: Jackson General Hospital, 122 Pinnell St, Ripley, WV 25271

#### Casing Schedule

13 3/8" csg @ 32' 9 5/8" csg @ 738' cemented to surface w/ 497 sks 7" csg @ 1691' cemented to surface w/ 440 sks 2 3/8" tbg @ 1730' TD 1735'

Completion: Natural Salt Sand

Fresh Water: 500' and 530'

Gas Shows: 1104'-1119', Salt Sand 1722'-1736'

Coal: 1294', 1336', 1374', 1470'

Elevation: 949'

- 1. Notify Inspector, Joe Taylor @ 304-380-7469, 48 hours prior to commencing operations.
- 2. Check and record pressures on csg.
- 3. Check TD w/ wireline.
- 4. TOOH LD 23/8" tbg and inspect.
- 5. TIH w/ tbg to 1736'. Load well as needed w/ 6% bentonite gel. Pump 114' C1A cement plug from 1736'-1622' (7' csg st and salt sand gas show). Tag TOC. Top off as needed.
- 6. TOOH w/ tbg to 1622' and pump 6% bentonite gel from 1622'-1520'.
  - 7. TOOH w/ tbg to 1520'. Pump 276' C1A cement plug from 1520'-1244' (Coal).
  - 8. TOOH w/ tbg to 1244'. Pump 6% bentonite gel from 1244'-949'.
  - 9. TOOH w/tbg to 949'. Pump 100' C1A cement plug from 949'-849' (Elevation).
  - 10. TOOH w/tbg to 849'. Pump 6% bentonite gel from 849'-580'.
  - 11. TOOH to 580'. Pump 130' C1A cement plug from 580'-450' (Fresh water).
  - 12. TOOH to 450'. Pump 6% bentonite gel from 450'-100'.
  - 13. TOOH w/ tbg to 100'. Pump 100' C1A cement plug from 100'-0' (Surface).
  - 14. Erect monument with API#, date plugged, and company name.
  - 15. Reclaim location and road to WV-DEP specifications.