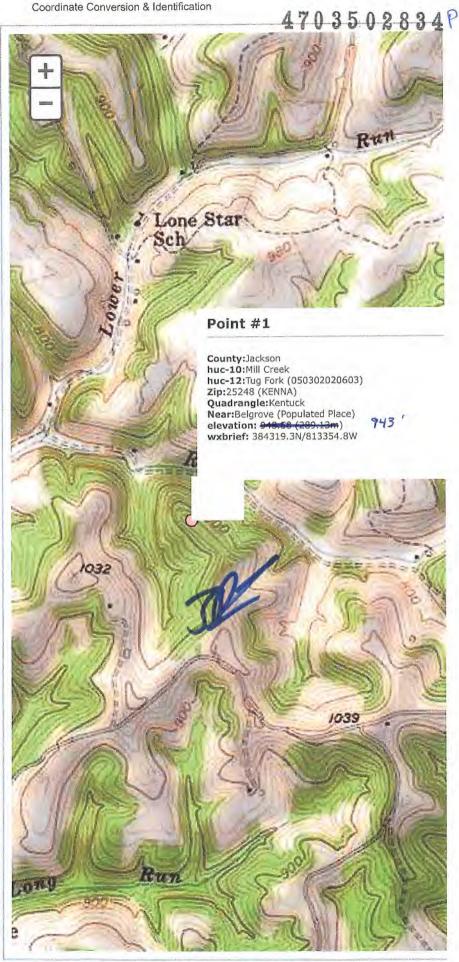

# West Virginia Department of Environmental Protection Office of Oil and Gas WELL LOCATION FORM: GPS

| API: 47-035-02834                                                                                                                             | WELL NO.:                                                                                                                                                     | KINS ELIZABETH HRS 398 511195                                                                                                                                                                                                                                                                                                                                                                                                                                                                                                                                                                                                                                                                                                                                                                                                                                                                                                                                                                                                                                                                                                                                                                                                                                                                                                                                                                                                                                                                                                                                                                                                                                                                                                                                                                                                                                                                                                                                                                                                                                                                                                  |                                                                                      |
|-----------------------------------------------------------------------------------------------------------------------------------------------|---------------------------------------------------------------------------------------------------------------------------------------------------------------|--------------------------------------------------------------------------------------------------------------------------------------------------------------------------------------------------------------------------------------------------------------------------------------------------------------------------------------------------------------------------------------------------------------------------------------------------------------------------------------------------------------------------------------------------------------------------------------------------------------------------------------------------------------------------------------------------------------------------------------------------------------------------------------------------------------------------------------------------------------------------------------------------------------------------------------------------------------------------------------------------------------------------------------------------------------------------------------------------------------------------------------------------------------------------------------------------------------------------------------------------------------------------------------------------------------------------------------------------------------------------------------------------------------------------------------------------------------------------------------------------------------------------------------------------------------------------------------------------------------------------------------------------------------------------------------------------------------------------------------------------------------------------------------------------------------------------------------------------------------------------------------------------------------------------------------------------------------------------------------------------------------------------------------------------------------------------------------------------------------------------------|--------------------------------------------------------------------------------------|
| FARM NAME: Adkins, Sin                                                                                                                        | da M.                                                                                                                                                         | and the second s |                                                                                      |
| RESPONSIBLE PARTY NAME:                                                                                                                       | ALLIANCE PETROLEU                                                                                                                                             | JM CO., LLC                                                                                                                                                                                                                                                                                                                                                                                                                                                                                                                                                                                                                                                                                                                                                                                                                                                                                                                                                                                                                                                                                                                                                                                                                                                                                                                                                                                                                                                                                                                                                                                                                                                                                                                                                                                                                                                                                                                                                                                                                                                                                                                    |                                                                                      |
| COUNTY: Jackson                                                                                                                               | bistrict: Wa                                                                                                                                                  | shington                                                                                                                                                                                                                                                                                                                                                                                                                                                                                                                                                                                                                                                                                                                                                                                                                                                                                                                                                                                                                                                                                                                                                                                                                                                                                                                                                                                                                                                                                                                                                                                                                                                                                                                                                                                                                                                                                                                                                                                                                                                                                                                       |                                                                                      |
| QUADRANGLE: Kentuck                                                                                                                           |                                                                                                                                                               |                                                                                                                                                                                                                                                                                                                                                                                                                                                                                                                                                                                                                                                                                                                                                                                                                                                                                                                                                                                                                                                                                                                                                                                                                                                                                                                                                                                                                                                                                                                                                                                                                                                                                                                                                                                                                                                                                                                                                                                                                                                                                                                                |                                                                                      |
| SURFACE OWNER: Adkins,                                                                                                                        | Sinda M.                                                                                                                                                      |                                                                                                                                                                                                                                                                                                                                                                                                                                                                                                                                                                                                                                                                                                                                                                                                                                                                                                                                                                                                                                                                                                                                                                                                                                                                                                                                                                                                                                                                                                                                                                                                                                                                                                                                                                                                                                                                                                                                                                                                                                                                                                                                |                                                                                      |
| ROYALTY OWNER: Ed C. F                                                                                                                        |                                                                                                                                                               |                                                                                                                                                                                                                                                                                                                                                                                                                                                                                                                                                                                                                                                                                                                                                                                                                                                                                                                                                                                                                                                                                                                                                                                                                                                                                                                                                                                                                                                                                                                                                                                                                                                                                                                                                                                                                                                                                                                                                                                                                                                                                                                                |                                                                                      |
| UTM GPS NORTHING: 4,286                                                                                                                       |                                                                                                                                                               |                                                                                                                                                                                                                                                                                                                                                                                                                                                                                                                                                                                                                                                                                                                                                                                                                                                                                                                                                                                                                                                                                                                                                                                                                                                                                                                                                                                                                                                                                                                                                                                                                                                                                                                                                                                                                                                                                                                                                                                                                                                                                                                                |                                                                                      |
| UTM GPS EASTING: 450,84                                                                                                                       | O GPS ELEVATI                                                                                                                                                 | ON: 943 (ft)                                                                                                                                                                                                                                                                                                                                                                                                                                                                                                                                                                                                                                                                                                                                                                                                                                                                                                                                                                                                                                                                                                                                                                                                                                                                                                                                                                                                                                                                                                                                                                                                                                                                                                                                                                                                                                                                                                                                                                                                                                                                                                                   |                                                                                      |
| height above mean sea le  2. Accuracy to Datum – 3.0  3. Data Collection Method: Survey grade GPS: Post Pr                                    | or a plugging permit or assigned A as will not accept GPS coordinate e: 17 North, Coordinate Units: me evel (MSL) – meters.  So meters  Cocessed Differential | API number on the es that do not meet eters, Altitude:                                                                                                                                                                                                                                                                                                                                                                                                                                                                                                                                                                                                                                                                                                                                                                                                                                                                                                                                                                                                                                                                                                                                                                                                                                                                                                                                                                                                                                                                                                                                                                                                                                                                                                                                                                                                                                                                                                                                                                                                                                                                         | RECEIVED Office of Oil and Gas DEC 28 2020  WV Department of nvironmental Protection |
| Real-T  Mapping Grade GPS X : Pos                                                                                                             | t Processed Differential                                                                                                                                      |                                                                                                                                                                                                                                                                                                                                                                                                                                                                                                                                                                                                                                                                                                                                                                                                                                                                                                                                                                                                                                                                                                                                                                                                                                                                                                                                                                                                                                                                                                                                                                                                                                                                                                                                                                                                                                                                                                                                                                                                                                                                                                                                |                                                                                      |
|                                                                                                                                               | al-Time Differential                                                                                                                                          |                                                                                                                                                                                                                                                                                                                                                                                                                                                                                                                                                                                                                                                                                                                                                                                                                                                                                                                                                                                                                                                                                                                                                                                                                                                                                                                                                                                                                                                                                                                                                                                                                                                                                                                                                                                                                                                                                                                                                                                                                                                                                                                                |                                                                                      |
| 4. Letter size copy of the to I the undersigned, hereby certify this belief and shows all the information prescribed by the Office of Oil and | required by law and the regulation                                                                                                                            | knowledge and                                                                                                                                                                                                                                                                                                                                                                                                                                                                                                                                                                                                                                                                                                                                                                                                                                                                                                                                                                                                                                                                                                                                                                                                                                                                                                                                                                                                                                                                                                                                                                                                                                                                                                                                                                                                                                                                                                                                                                                                                                                                                                                  |                                                                                      |
| MA                                                                                                                                            | Director Production                                                                                                                                           | 12/18/2020                                                                                                                                                                                                                                                                                                                                                                                                                                                                                                                                                                                                                                                                                                                                                                                                                                                                                                                                                                                                                                                                                                                                                                                                                                                                                                                                                                                                                                                                                                                                                                                                                                                                                                                                                                                                                                                                                                                                                                                                                                                                                                                     |                                                                                      |
| Signature                                                                                                                                     | Title                                                                                                                                                         | Date                                                                                                                                                                                                                                                                                                                                                                                                                                                                                                                                                                                                                                                                                                                                                                                                                                                                                                                                                                                                                                                                                                                                                                                                                                                                                                                                                                                                                                                                                                                                                                                                                                                                                                                                                                                                                                                                                                                                                                                                                                                                                                                           | 7 (                                                                                  |