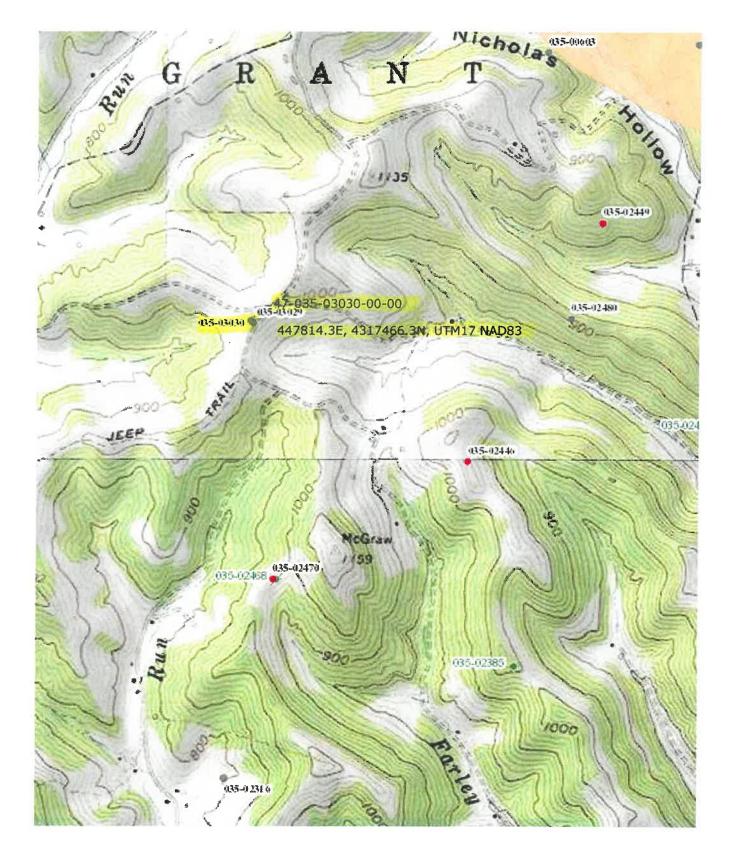

## State of West Virginia Department of Environmental Protection - Office of Oil and Gas Well Operator's Report of Well Work

| API 47-035-03030 County JA                                 | District GrANT                                                                                          |
|------------------------------------------------------------|---------------------------------------------------------------------------------------------------------|
|                                                            | NEIL#351-A Field Pool Name Aplix Duvall                                                                 |
| Farmname W: 11 FAM & DENNISE DUNAL                         |                                                                                                         |
|                                                            | NUEEL State ENERgy, Inc.                                                                                |
| Address 1603 LBJ Freeway Switz 300 City                    | Dallas State TX Zip 75234                                                                               |
|                                                            | illed plat. profile view. and deviation survey<br>7, 466.3 Easting <u>447, 814.3</u><br>Easting Easting |
| Elevation (ft) 994 GL. Type of We                          | Il Knew Existing Type of Report Elinterim Final                                                         |
| Permit Type 🗆 Deviated 🗇 Horizontal 🗢 Hori                 | zontal 6A Vertical Depth Type V Deep 🗈 Shallow                                                          |
| Type of Operation Convert Deepen Drill                     | Plug Back  Redrilling  Rework  Stimulate                                                                |
| Well Type 🗆 Brine Disposal 🖾 CBM 🔽 Gas 📼 Oil 📼             | Secondary Recovery 🗆 Solution Mining 🗆 Storage 👘 Other                                                  |
| Type of Completion Single Dultiple Fluids Pro              | oduced 🗆 Brine Gas 🗆 NGL 🗆 Oil 🖾 Other                                                                  |
| zzinen what license w recently                             |                                                                                                         |
| Drilling Media Surface hole Air 🗆 Mud 🗆 Fresh              | Water Intermediate hole Air 	Mud 	Fresh Water 	Brine                                                    |
| Production hole Air 🗆 Mud 👘 Fresh Water 🗆 B                | rine PECEIVED                                                                                           |
| Mud Type(s) and Additive(s)                                | Office of Oil and Gas                                                                                   |
|                                                            | MAR 3 1 2020                                                                                            |
|                                                            | WV Department of                                                                                        |
| a clatera a la                                             | Environmental Protection<br>Date drilling ceased 9/17/2019                                              |
|                                                            |                                                                                                         |
|                                                            | Date completion activities ceased N/A                                                                   |
| Verbal plugging (Y/N) Date permission gra                  | nted Granted by                                                                                         |
| Please note: Operator is required to submit a plugging app | plication within 5 days of verbal permission to plug                                                    |
| Freshwater depth(s) ft 380 1                               | Open mine(s) (V/N) depths                                                                               |
| Salt water depth(s) ft /380'                               | Void(s) encountered (Y/N) depths                                                                        |
| Coal depth(s) ft                                           | Cavern(s) encountered (Y/N) depths N                                                                    |
| Is coal being mined in area (Y/N)                          |                                                                                                         |
|                                                            | Reviewed by:                                                                                            |
|                                                            | Joe 10-1/cr                                                                                             |
|                                                            | 3-25-2020                                                                                               |
|                                                            |                                                                                                         |