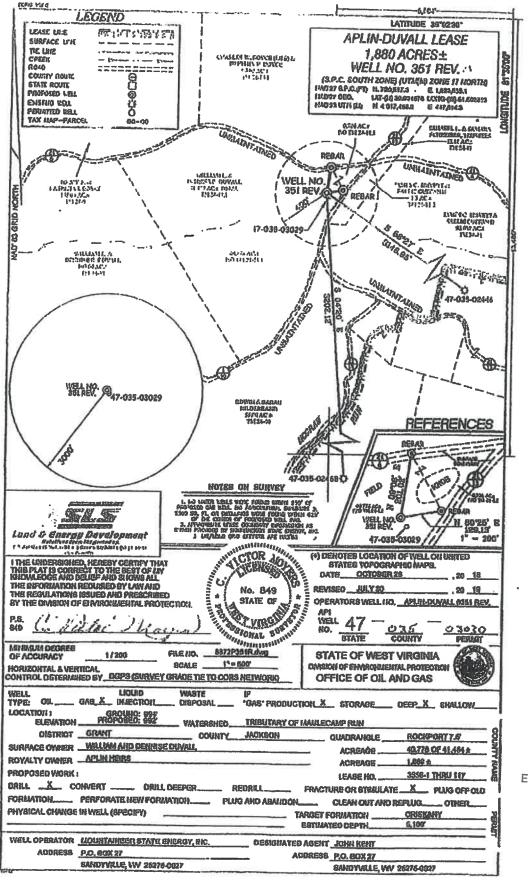

### Monday, May 18, 2020 WELL WORK PLUGGING PERMIT Vertical Plugging

MOUNTAINEER STATE ENERGY, INC. 1603 LBJ FREEWAY, SUITE 300

DALLAS, TX 75234

Re: Permit approval for APLIN-DUVALL 351 REV. 47-035-03030-00-00

Operator's Well Number: APLIN-DUVALL 351 REV. Farm Name: WILLIAM AND DENNISE D \_\_\_\_\_ U.S. WELL NUMBER: 47-035-03030-00-00 Vertical Plugging Date Issued: 5/18/2020

Promoting a healthy environment.

## State of West Virginia Department of Environmental Protection - Office of Oil and Gas Well Operator's Report of Well Work

| API 47-035-03030 County JA                                 | District GrANT                                                                                          |
|------------------------------------------------------------|---------------------------------------------------------------------------------------------------------|
|                                                            | NEIL#351-A Field Pool Name Aplix Duvall                                                                 |
| Farmname W: 11 FAM & DENNISE DUNAL                         |                                                                                                         |
|                                                            | NUEEL State ENERgy, Inc.                                                                                |
| Address 1603 LBJ Freeway Switz 300 City                    | Dallas State TX Zip 75234                                                                               |
|                                                            | illed plat. profile view. and deviation survey<br>7, 466.3 Easting <u>447, 814.3</u><br>Easting Easting |
| Elevation (ft) 994 GL. Type of We                          | Il Knew Existing Type of Report Elinterim Final                                                         |
| Permit Type 🗆 Deviated 🗇 Horizontal 🗢 Hori                 | zontal 6A Vertical Depth Type V Deep 🗈 Shallow                                                          |
| Type of Operation Convert Deepen Drill                     | Plug Back  Redrilling  Rework  Stimulate                                                                |
| Well Type 🗆 Brine Disposal 🖾 CBM 🔽 Gas 📼 Oil 📼             | Secondary Recovery 🗆 Solution Mining 🗆 Storage 👘 Other                                                  |
| Type of Completion Single Dultiple Fluids Pro              | oduced 🗆 Brine Gas 🗆 NGL 🗆 Oil 🖾 Other                                                                  |
| zzinen what license w recently                             |                                                                                                         |
| Drilling Media Surface hole Air 🗆 Mud 🗆 Fresh              | Water Intermediate hole Air 	Mud 	Fresh Water 	Brine                                                    |
| Production hole Air 🗆 Mud 👘 Fresh Water 🗆 B                | rine PECEIVED                                                                                           |
| Mud Type(s) and Additive(s)                                | Office of Oil and Gas                                                                                   |
|                                                            | MAR 3 1 2020                                                                                            |
|                                                            | WV Department of                                                                                        |
| a clatera a la                                             | Environmental Protection<br>Date drilling ceased 9/17/2019                                              |
|                                                            |                                                                                                         |
|                                                            | Date completion activities ceased N/A                                                                   |
| Verbal plugging (Y/N) Date permission gra                  | nted Granted by                                                                                         |
| Please note: Operator is required to submit a plugging app | plication within 5 days of verbal permission to plug                                                    |
| Freshwater depth(s) ft 380 1                               | Open mine(s) (V/N) depths                                                                               |
| Salt water depth(s) ft /380'                               | Void(s) encountered (Y/N) depths                                                                        |
| Coal depth(s) ft                                           | Cavern(s) encountered (Y/N) depths N                                                                    |
| Is coal being mined in area (Y/N)                          |                                                                                                         |
|                                                            | Reviewed by:                                                                                            |
|                                                            | Joe 10-1/cr                                                                                             |
|                                                            | 3-25-2020                                                                                               |
|                                                            |                                                                                                         |