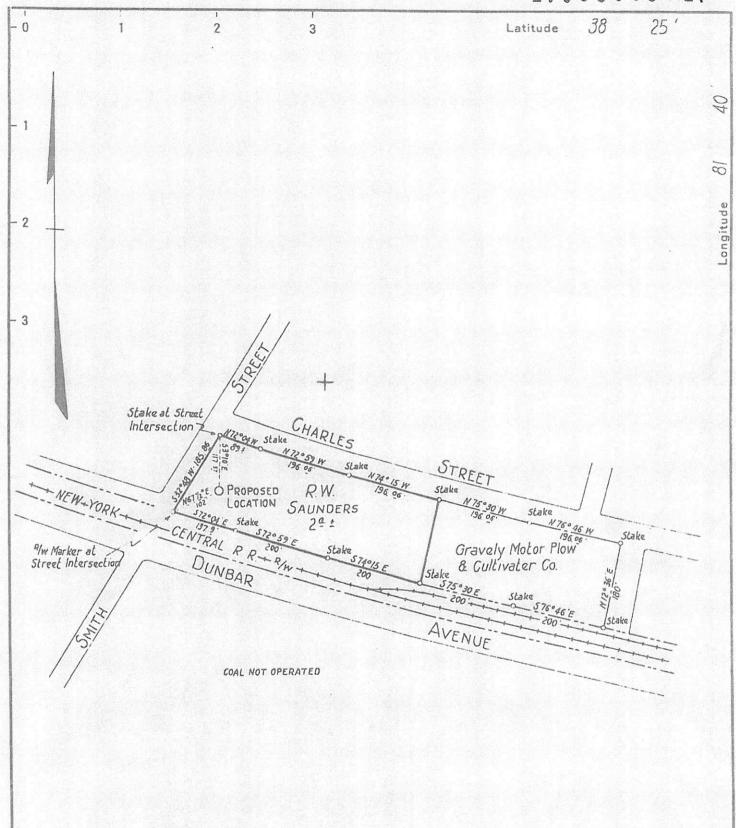

Well: RW Saunders County: Kanawha

API#: 47-39-00664 Municipality: Dunbar

#### **RW Saunders Well**

WW-7 8-30-06