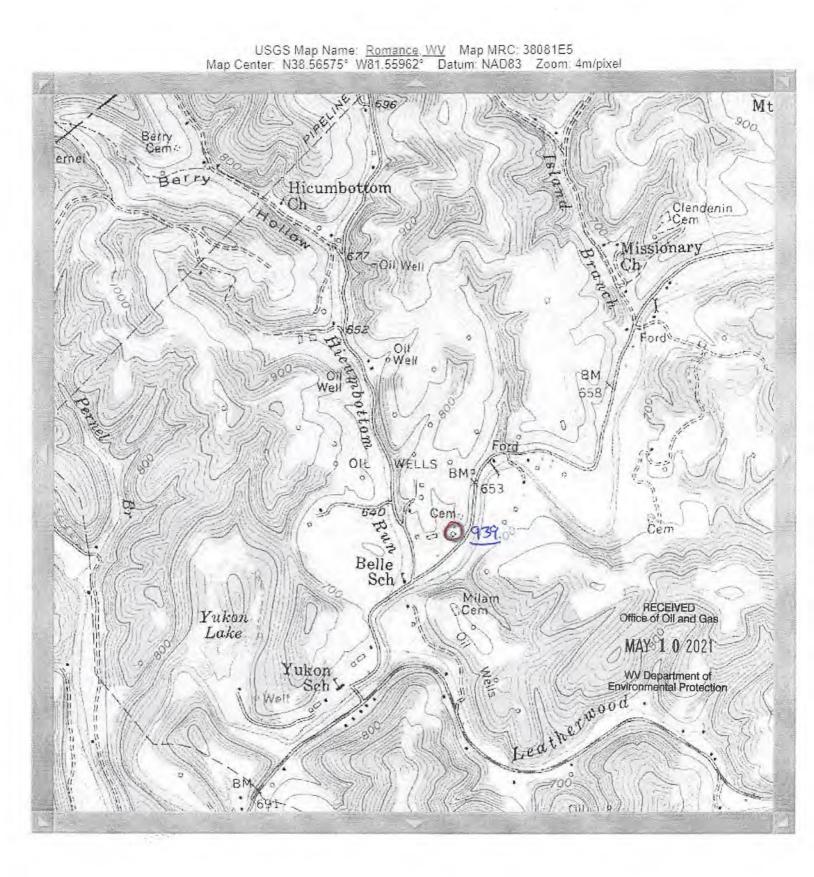

## WELL LOCATION FORM: GPS

| WELL LUC                                                                                                                                                                                                                                                      | ATION FORM: GF                                                                        | 5                                 |                              |
|---------------------------------------------------------------------------------------------------------------------------------------------------------------------------------------------------------------------------------------------------------------|---------------------------------------------------------------------------------------|-----------------------------------|------------------------------|
| <sub>API:</sub> 47-039-00939                                                                                                                                                                                                                                  | WELL NO.:                                                                             | Jones A-9                         |                              |
| FARM NAME: Homer C. Jo                                                                                                                                                                                                                                        | ones                                                                                  |                                   |                              |
| RESPONSIBLE PARTY NAME: T                                                                                                                                                                                                                                     | revor L. Schaffe                                                                      | er                                |                              |
| county: Kanawha                                                                                                                                                                                                                                               | DISTRICT: PO                                                                          | oca                               |                              |
| QUADRANGLE: Romance                                                                                                                                                                                                                                           |                                                                                       |                                   |                              |
| SURFACE OWNER: Burdette                                                                                                                                                                                                                                       | e, Larry G.                                                                           |                                   |                              |
| ROYALTY OWNER: Multiple                                                                                                                                                                                                                                       |                                                                                       |                                   |                              |
| UTM GPS NORTHING: 42684                                                                                                                                                                                                                                       |                                                                                       |                                   |                              |
| UTM GPS EASTING: 451407.                                                                                                                                                                                                                                      | 00 GPS ELEVA                                                                          | <sub>rion:</sub> 665.7            |                              |
| preparing a new well location plat for a above well. The Office of Oil and Gas the following requirements:  1. Datum: NAD 1983, Zone: 1 height above mean sea level  2. Accuracy to Datum – 3.05 r  3. Data Collection Method: Survey grade GPS : Post Proces | will not accept GPS coordinate. 7 North, Coordinate Units: n l (MSL) – meters. meters | ites that do not meet             |                              |
|                                                                                                                                                                                                                                                               | e Differential                                                                        | Office of                         | CEIVED<br>Oil and Gas        |
| Mapping Grade GPS: Post Pr                                                                                                                                                                                                                                    | rocessed Differential                                                                 | MAY 1                             | 0 2021                       |
|                                                                                                                                                                                                                                                               | quired by law and the regulat                                                         | vell location.<br>y knowledge and | artment of<br>tal Protection |
| Present Stalle                                                                                                                                                                                                                                                | 000                                                                                   | 4/20/2021                         |                              |
| Signature                                                                                                                                                                                                                                                     | Title                                                                                 | Date                              |                              |