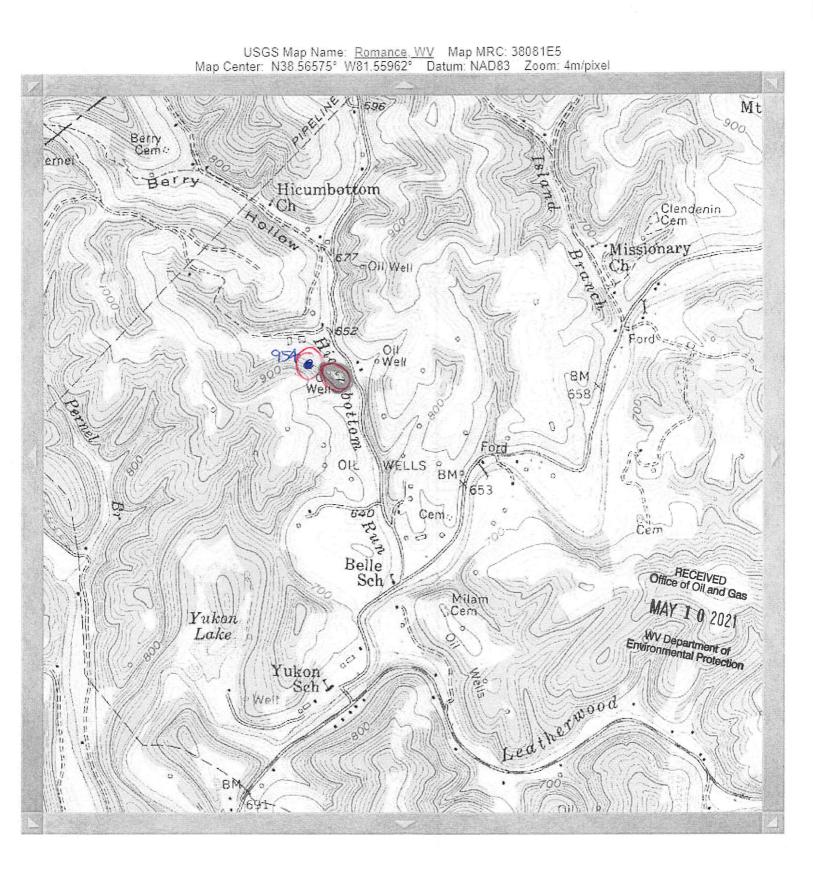

Elevation (Spirit Level) 7 - 0

Quadrangle KENNA SE

County KAN WHA District POC

STATE OF WEST VIRGINIA DEPARTMENT OF MINES OIL AND GAS DIVISION CHARLESTON

WELL LOCATION MAP

e Denotes location of well on United States Topographic Mape, lecale 1 to 82,500, latitude and longitude lines being represented