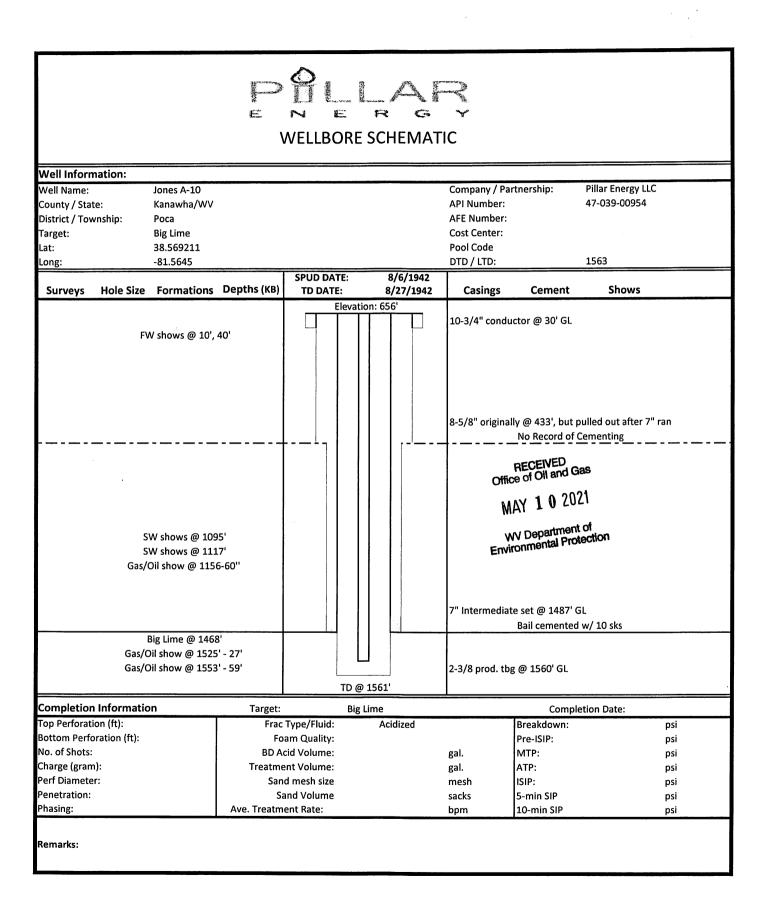

### Jones A-10 API# 47-039-00954 Elevation: 656' GL

Latitude/Longitude: 38.569211, -81.5645

Jones A-10 Well Data (Drilled 08/1942)

Casing:

10-3/4" Conductor Csg @ 72'GL POOH to 30' after setting 6"

8-5/8" Surface Csg @ 433' GL - POOH after setting 6"

7" Production Csg @ 1487' GL - Tacked in w/ 10 sks cement (bailed)

2-3/8" Production Tbg w/ rods & pump @ 1560' GL

TD:

1563'

Perforations:

Open Hole F/ 1487' - T/ 1563'

Coal:

N/A 10'. 40'

Fresh Water Shows: Salt Water Shows:

1095' & 1117'

Gas/Oil Shows:

1156', 1160', 1525'-27', & 1553'-59'