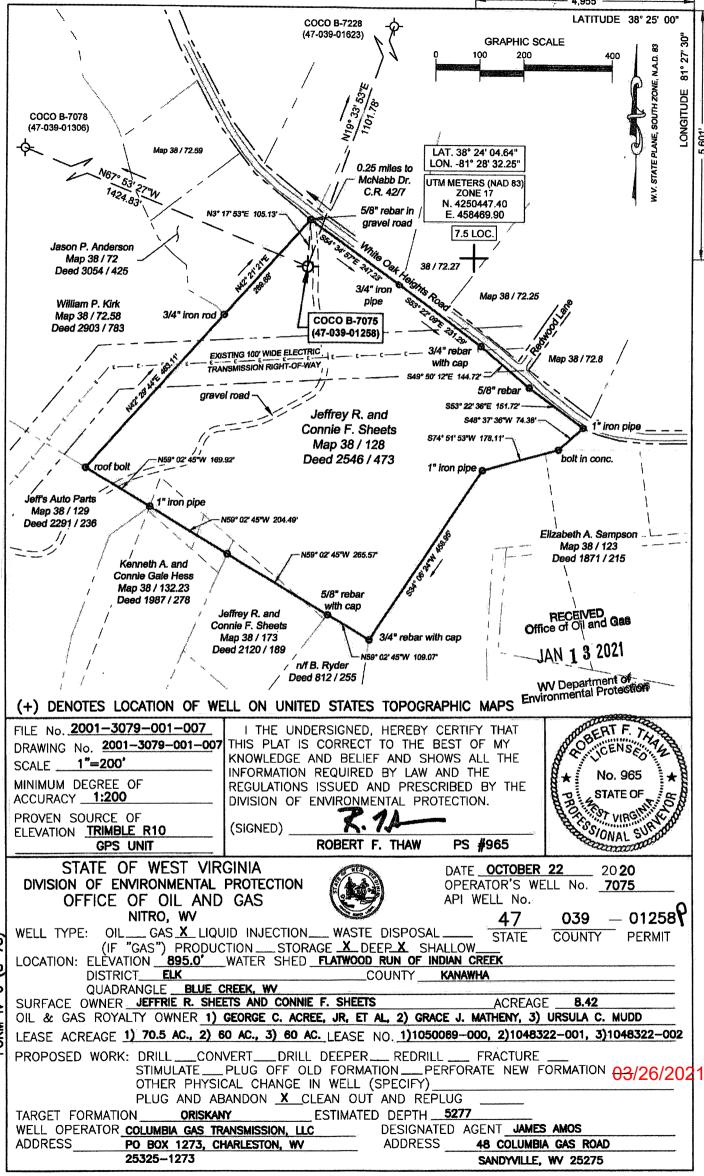

## STATE OF WEST VIRGINIA DEPARTMENT OF ENVIRONMENTAL PROTECTION OFFICE OF OIL AND GAS

| APPLICATION FOR A PER                                                                                     | MIT TO PLUG AND ABANDON                                                        |
|-----------------------------------------------------------------------------------------------------------|--------------------------------------------------------------------------------|
|                                                                                                           | d injection/ Waste disposal/ derground storage X) Deep X/ Shallow              |
| 5) Location: Elevation 895 feet                                                                           | Watershed Flatwood Run of Indian Creek                                         |
| District Elk                                                                                              | County Kanawha Quadrangle Blue Creek                                           |
| 6) Well Operator Columbia Gas Transmission LLC                                                            | 7) Designated Agent James Amos                                                 |
| Address 1700 MacCorklle SE                                                                                | Address 48 Columbia Gas Road                                                   |
| Charleston, WV 25325                                                                                      | Sandyville, WV 25275                                                           |
| 8) Oil and Gas Inspector to be notified                                                                   | 9)Plugging Contractor                                                          |
| Name Terry Urban                                                                                          | Name Contractor Services Inc.                                                  |
| Address PO Box 1207                                                                                       | Address 929 Charleston Road                                                    |
| Clendenin, WV 25045                                                                                       | Spencer, WV 25276                                                              |
| <ul><li>2) Prior to P&amp;A wellbore schematic.</li><li>3) Proposed P&amp;A wellbore schematic.</li></ul> | Office of Oil and Gas  JAN 1 3 2021  WV Department of Environmental Protection |
| Notification must be given to the district o                                                              | il and gas inspector 24 hours before permitted                                 |