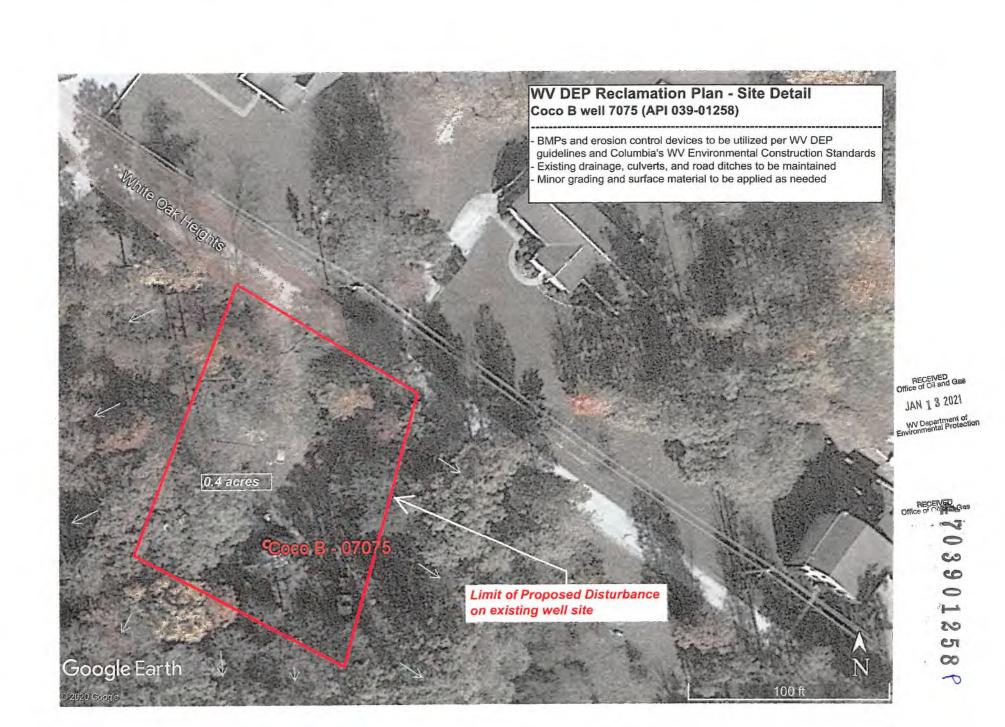

### **CONDITIONS**

- 1. All pits must be lined with a minimum of 20 mil thickness synthetic liner.
- 2. In the event of an accident or explosion causing loss of life or serious personal injury in or about the well or while working on the well, the well operator or its contractor shall give notice, stating the particulars of the accident or explosion, to the oil and gas inspector and the Chief within twenty-four (24) hours.
- 3. Well work activities shall not constitute a hazard to the safety of persons.