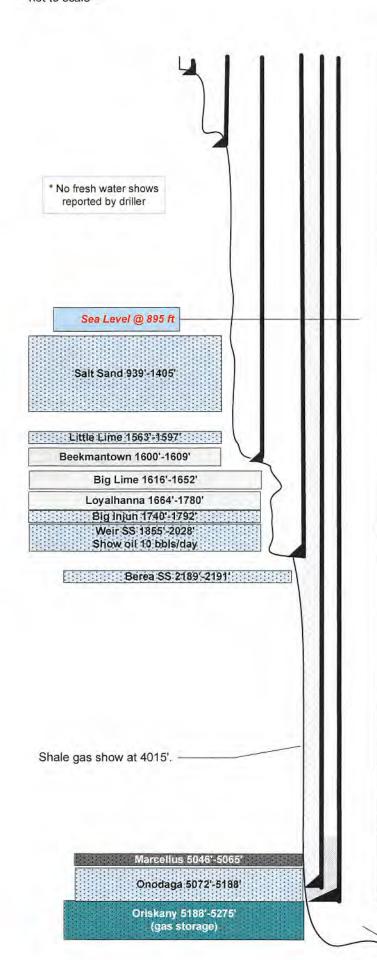

nt.

13-3/8" casing @ 398'. No record of cement.

No record of primary cement job. 1951 Well Services Inc. invoice states, "braden head cement – 7 in 8 csg"; probably poured in from surface. Could be cemented at/ near surface.

Office of Oil and Gas

JAN 1 3 2021

WV Department of Environmental Proteotion

10-3/4" csg @ 1610'. No record of cement.

8-5/8" casing @ 2065'. No record of cement.

Hashed fill indicates possible cement installed during well recondition in 1951.

TOC at 4840' per CBL, but top logged interval only 4180'

7" 23# J-55 casing @ 5094'.

No record of primary cement. 1951 Well Services Invoice states "braden head cement - 7 in 8 csg" - probably poured in from surface – no volume noted.

4-1/2" casing @ 5166'. Cemented with 21 sx.

TD 5277' 6-1/2" open hole

03/26/2021



04 29 99 23:03 FAX

WR-35

DATE: APIH 47-039-01258-F

| Division of Er                                      | nvironmental Pr<br>n of Oil and Gas