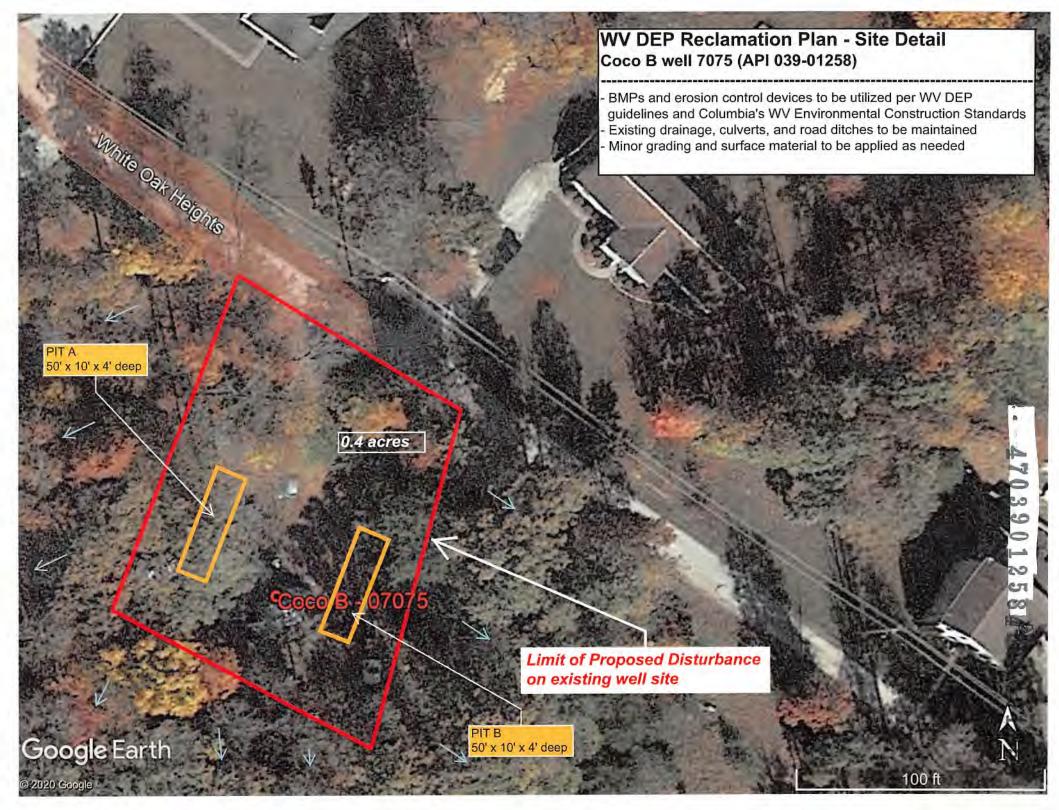

### **CONDITIONS**

- 1. All pits must be lined with a minimum of 20 mil thickness synthetic liner.
- 2. In the event of an accident or explosion causing loss of life or serious personal injury in or about the well or while working on the well, the well operator or its contractor shall give notice, stating the particulars of the accident or explosion, to the oil and gas inspector and the Chief within twenty-four (24) hours.
- 3. Well work activities shall not constitute a hazard to the safety of persons.