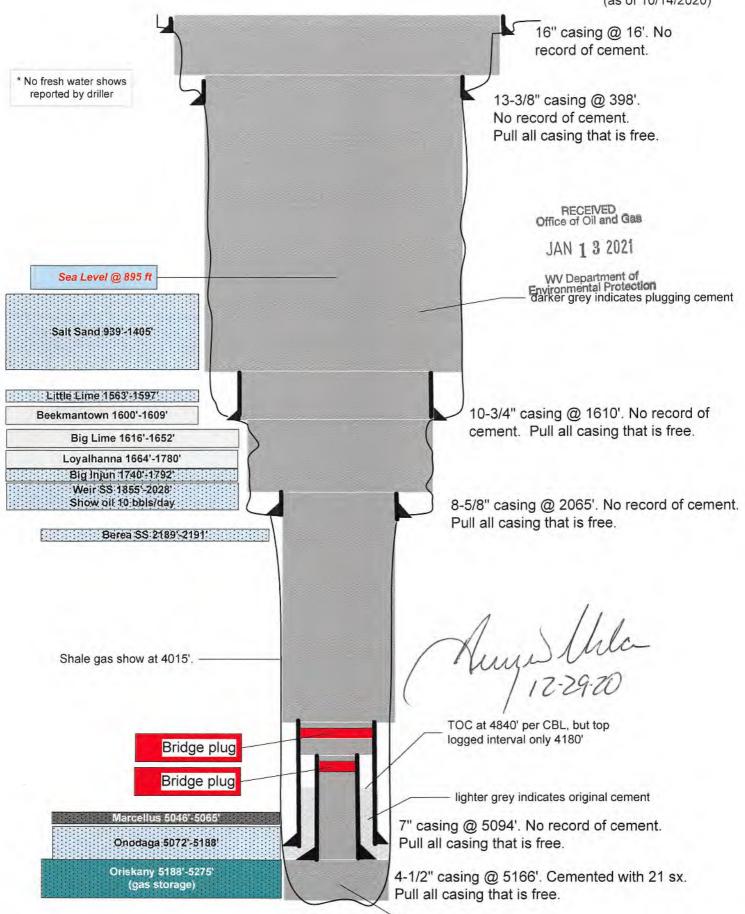

### **COCO B 7075**

### 4703901258P COCOB7075

Prior to P&A (as of 10/14/2020)

16" casing @ 16'. No record of cement.

13-3/8" casing @ 398'. No record of cement.

No record of primary cement job. 1951 Well Services Inc. invoice states, "braden head cement – 7 in 8 csg"; probably poured in from surface. Could be cemented at/ near surface.

Office of Oil and Gas

JAN 1 3 2021

WV Department of Environmental Proteotion

10-3/4" csg @ 1610'. No record of cement.

8-5/8" casing @ 2065'. No record of cement.

Hashed fill indicates possible cement installed during well recondition in 1951.

TOC at 4840' per CBL, but top logged interval only 4180'

7" 23# J-55 casing @ 5094'.

No record of primary cement. 1951 Well Services Invoice states "braden head cement - 7 in 8 csg" - probably poured in from surface – no volume noted.