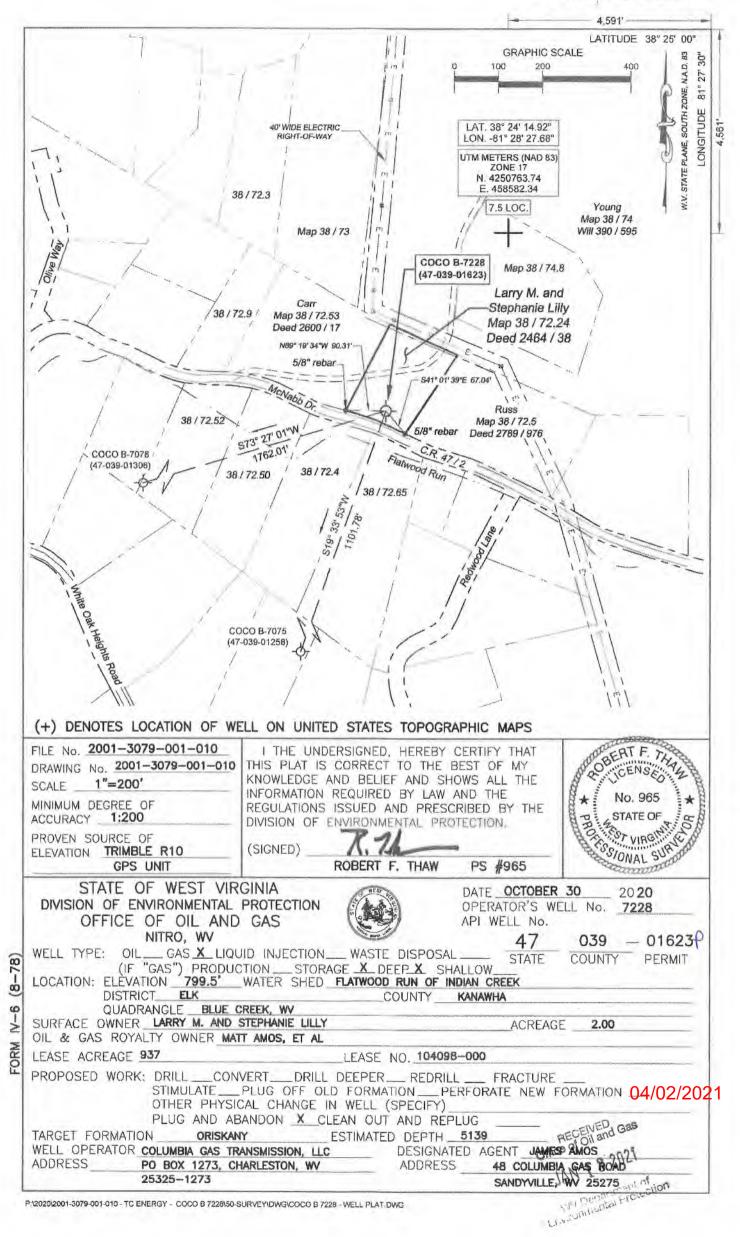

|                                                | 4703901623P                                             |
|------------------------------------------------|---------------------------------------------------------|
| WW-4B                                          | 1) Date 12/24 , 2020                                    |
| Rev. 2/01                                      | 2)Operator's                                            |
|                                                | Well No. Coco B 7228                                    |
|                                                | 3) API Well No. <u>47-009</u> -01623                    |
| DEPARTMENT OF ENV                              | WEST VIRGINIA<br>IRONMENTAL PROTECTION<br>7 OIL AND GAS |
| APPLICATION FOR A PE                           | RMIT TO PLUG AND ABANDON                                |
| 4) Well Type: Oil/ Gas/ Liqu                   | id injection/ Waste disposal/                           |
| (If "Gas, Production or U                      | nderground storage X) Deep X/ Shallow                   |
| 5) Location: Elevation 800 feet                | Watershed Flatwood Run of Indian Creek                  |
| District Elk                                   | County Kanawha Quadrangle Blue Creek                    |
| 6) Well Operator Columbia Gas Transmission LLC | 7)Designated Agent James Amos                           |
| Address 1700 MacCorklle SE                     | Address 48 Columbia Gas Road                            |
| Charleston, WV 25325                           | Sandyville, WV 25275                                    |
|                                                |                                                         |
| 8) Oil and Gas Inspector to be notified        | 9)Plugging Contractor                                   |
| <sub>Name</sub> Terry Urban                    | Name Contractor Services Inc.                           |
| Address PO Box 1207                            | Address 929 Charleston Road                             |
| Clendenin, WV 25045                            | Spencer, WV 25276                                       |
|                                                |                                                         |

10) Work Order: The work order for the manner of plugging this well is as follows: Refer to enclosed:

1) Well job plan.

2) Prior to P&A wellbore schematic.

3) Proposed P&A wellbore schematic.

RECEIVED Office of Oil and Gas JAN 1 3 2021

WV Department of Environmental Protection

Notification must be given to the district oil and gas inspector 24 hours before permitted work can commence. Work order approved by inspector Muyullula

Date 122920