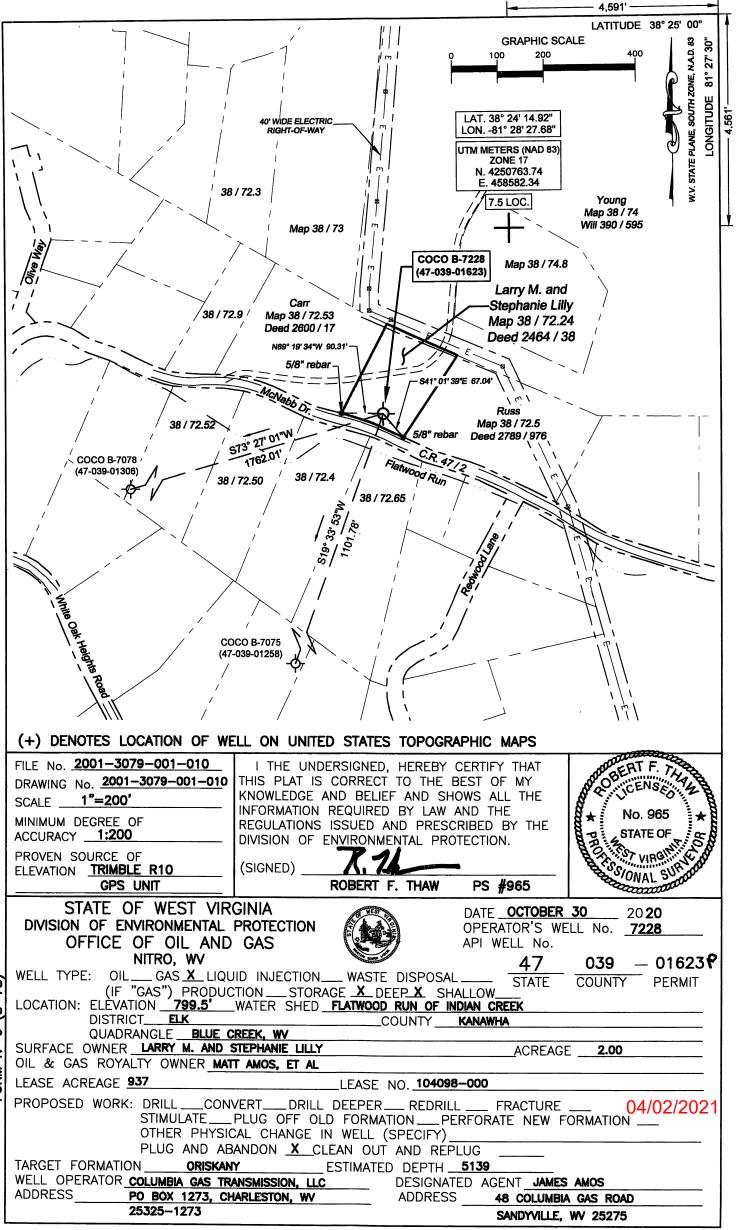

|                                                | 4703901623P                                             |
|------------------------------------------------|---------------------------------------------------------|
| WW-4B                                          | 1) Date 12/24 , 2020                                    |
| Rev. 2/01                                      | 2)Operator's                                            |
|                                                | Well No. Coco B 7228                                    |
|                                                | 3) API Well No. <u>47-009</u> -01623                    |
| DEPARTMENT OF ENV                              | WEST VIRGINIA<br>IRONMENTAL PROTECTION<br>7 OIL AND GAS |
| APPLICATION FOR A PE                           | RMIT TO PLUG AND ABANDON                                |
| 4) Well Type: Oil/ Gas/ Liqu                   | id injection/ Waste disposal/                           |
| (If "Gas, Production or U                      | nderground storage X) Deep X/ Shallow                   |
| 5) Location: Elevation 800 feet                | Watershed Flatwood Run of Indian Creek                  |
| District Elk                                   | County Kanawha Quadrangle Blue Creek                    |
| 6) Well Operator Columbia Gas Transmission LLC | 7)Designated Agent James Amos                           |
| Address 1700 MacCorklle SE                     | Address 48 Columbia Gas Road                            |
| Charleston, WV 25325                           | Sandyville, WV 25275                                    |
|                                                |                                                         |
| 8) Oil and Gas Inspector to be notified        | 9)Plugging Contractor                                   |
| <sub>Name</sub> Terry Urban                    | Name Contractor Services Inc.                           |
| Address PO Box 1207                            | Address 929 Charleston Road                             |
| Clendenin, WV 25045                            | Spencer, WV 25276                                       |
|                                                |                                                         |

10) Work Order: The work order for the manner of plugging this well is as follows: Refer to enclosed:

1) Well job plan.

2) Prior to P&A wellbore schematic.

3) Proposed P&A wellbore schematic.

RECEIVED Office of Oil and Gas JAN 1 3 2021

WV Department of Environmental Protection

Notification must be given to the district oil and gas inspector 24 hours before permitted work can commence. Work order approved by inspector Muyullula

Date 122920