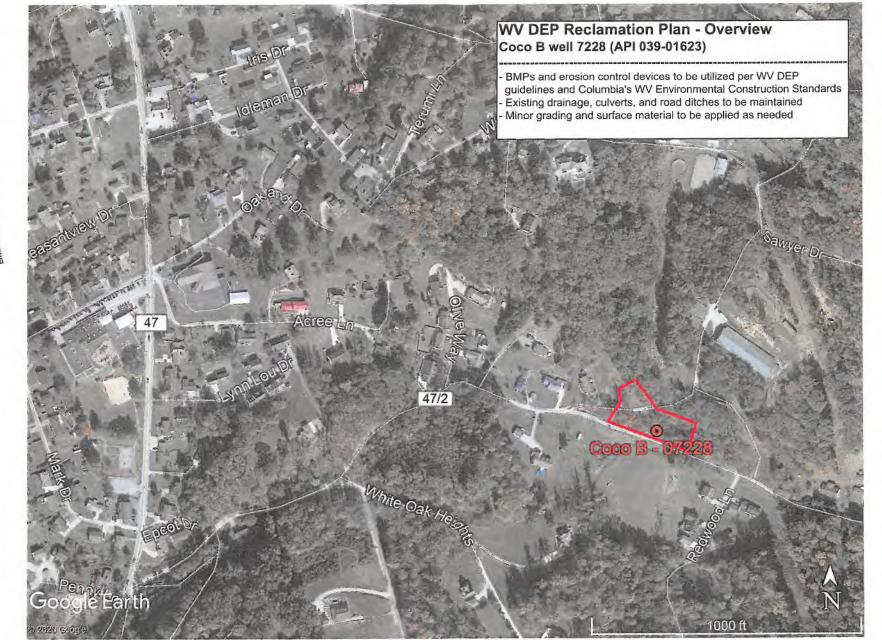

. Provide provisions and frequency for inspections of all GPP elements and equipment.

No fertilizer will be stored on site. Small quantities of fuel, oil, and lubricants will be stored on site, but located within secondary containment. Construction equipment will be inspected daily for leaks or spills.

Signature: Date:

## WV DEP Reclamation Plan - Site Detail Coco B well 7228 (API 039-01623)

BMPs and erosion control devices to be utilized per WV DEP guidelines and Columbia's WV Environmental Construction Standards
Existing drainage, culverts, and road ditches to be maintained
Minor grading and surface material to be applied as needed

47/2

**Google** Earth

2020 Google

Limit of Proposed Disturbance on existing well site

50' x 10' x 4' deep

0.9 acres

Coco B - 0722

200

703901623



RECEIVED Ges Office of Oil and Ges JAN 1 3 2021 JAN Departmented



CHECENED Gas Office of Strand Gas JAN 1.3 2021 WW Department of to







P:/2020/2001-3079-001-010 - TC ENERGY - COCO B 7228/50-SURVEY/DWG/COCO B 7228 - WELL PLAT.DWG

Columbia Gas Transmission, LLC 1700 MacCorkle Ave., SE, Charleston, WV, USA 25314

# ()) TC Energy

January 12, 2021

WV DEP – Office of Oil & Gas 601 57<sup>th</sup> Street, SE Charleston, WV 25304-2345

Enclosed are well plugging permit applications for the following Columbia Gas Transmission existing storage wells:

Coco B 7075 (039-01258) Coco B 7078 (039-01306) Coco B 7101 (039-01341) Coco B 7228 (039-01623) Coco B 7230 (039-01585) Coco C 7326 (039-01603)

Please email to address below, and return hardcopies of permits to:

Columbia Gas Transmission