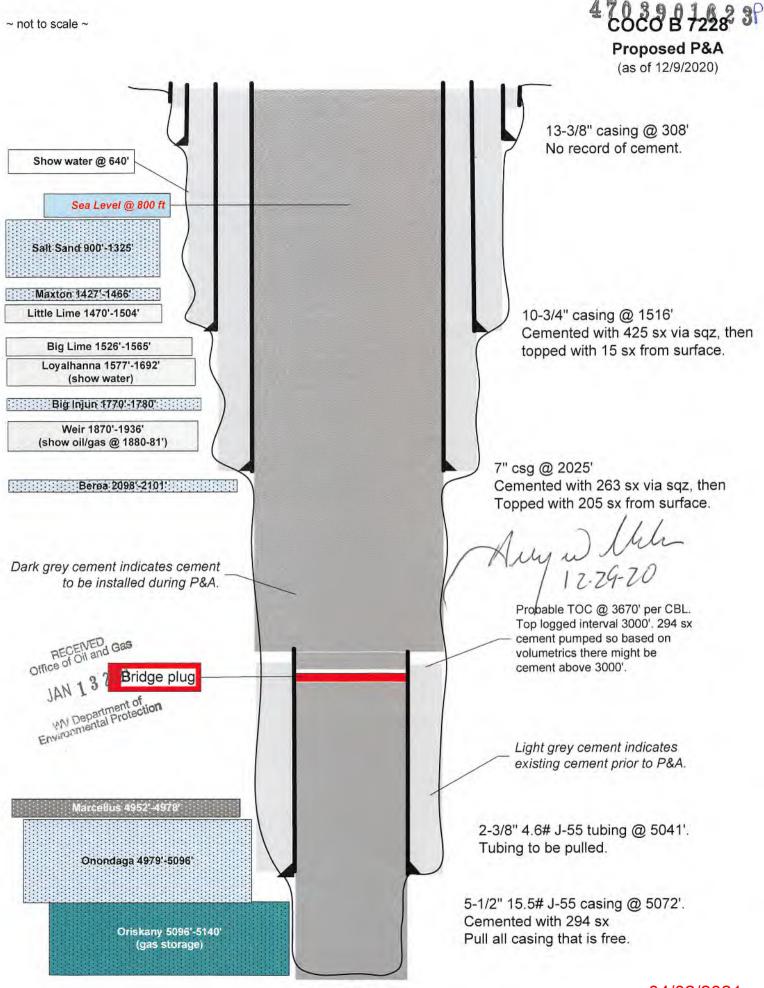

10) Work Order: The work order for the manner of plugging this well is as follows: Refer to enclosed:

1) Well job plan.

2) Prior to P&A wellbore schematic.

3) Proposed P&A wellbore schematic.

RECEIVED Office of Oil and Gas JAN 1 3 2021

WV Department of Environmental Protection

Notification must be given to the district oil and gas inspector 24 hours before permitted work can commence. Work order approved by inspector Muyullula

Date 122920