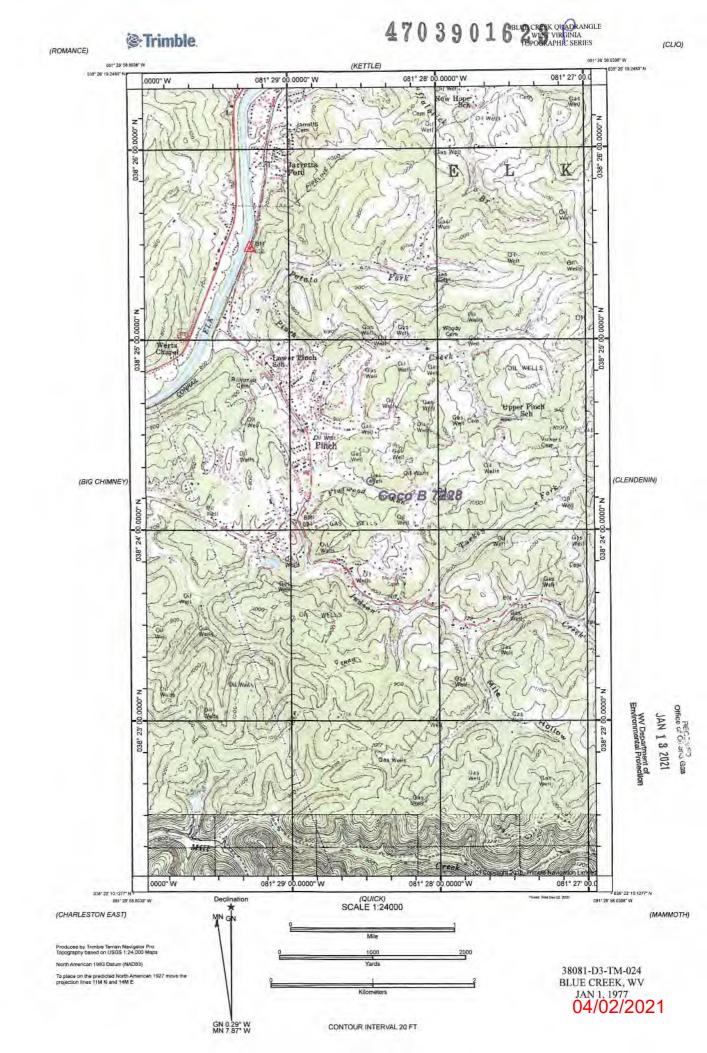

ies of fuel, oil, and lubricants will be stored on site, but located within secondary containment. Construction equipment will be inspected daily for leaks or spills.

Signature: Date:

## WV DEP Reclamation Plan - Site Detail Coco B well 7228 (API 039-01623)

BMPs and erosion control devices to be utilized per WV DEP guidelines and Columbia's WV Environmental Construction Standards
Existing drainage, culverts, and road ditches to be maintained
Minor grading and surface material to be applied as needed

47/2

**Google** Earth

2020 Google

Limit of Proposed Disturbance on existing well site

50' x 10' x 4' deep

0.9 acres

Coco B - 0722

200

703901623



RECEIVED Ges Office of Oil and Ges JAN 1 3 2021 JAN Departmented



CHECENED Gas Office of Strand Gas JAN 1.3 2021 WW Department of to







P:/2020/2001-3079-001-010 - TC ENERGY - COCO B 7228/50-SURVEY/DWG/COCO B 7228 - WELL PLAT.DWG

Columbia Gas Transmission, LLC 1700 MacCorkle Ave., SE, Charleston, WV, USA 25314

# ()) TC Energy

January 12, 2021

WV DEP – Office of Oil & Gas 601 57<sup>th</sup> Street, SE Charleston, WV 25304-2345

Enclosed are well plugging permit applications for the following Columbia Gas Transmission existing storage wells:

Coco B 7075 (039-01258) Coco B 7078 (039-01306) Coco B 7101 (039-01341) Coco B 7228 (039-01623) Coco B 7230 (039-01585) Coco C 7326 (039-01603)

Please email to address below, and return hardcopies of permits to:

Columbia Gas Transmission 48 Columbia Gas Rd Sandyville, WV 25275 Attn: Jim Amos

If you have questions, feel free to call.

Regards,

im 81.

Jím Amos Team Leader