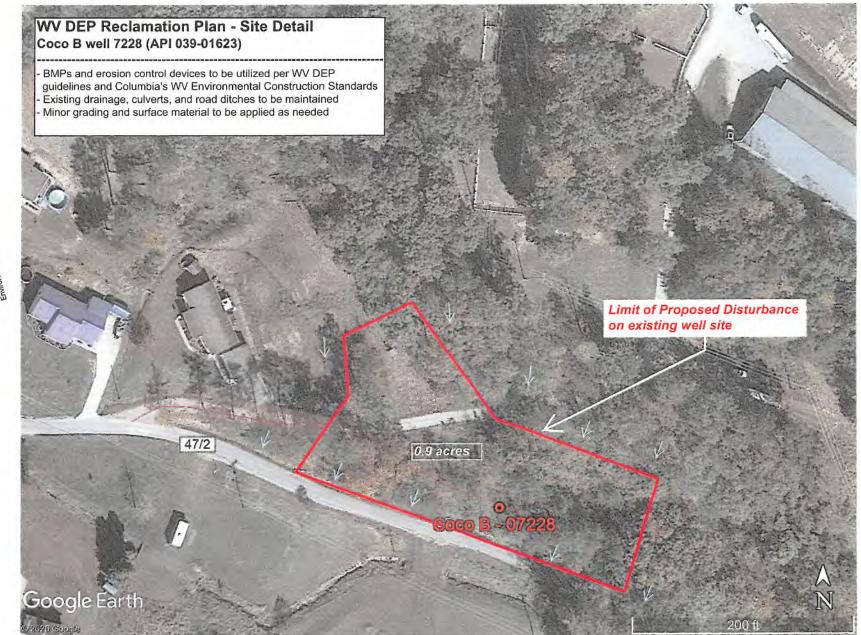

ts and equipment.

No fertilizer will be stored on site. Small quantities of fuel, oil, and lubricants will be stored on site, but located within secondary containment. Construction equipment will be inspected daily for leaks or spills.

Signature: Date:

## WV DEP Reclamation Plan - Site Detail Coco B well 7228 (API 039-01623)

BMPs and erosion control devices to be utilized per WV DEP guidelines and Columbia's WV Environmental Construction Standards
Existing drainage, culverts, and road ditches to be maintained
Minor grading and surface material to be applied as needed

47/2

**Google** Earth

2020 Google

Limit of Proposed Disturbance on existing well site

50' x 10' x 4' deep

0.9 acres

Coco B - 0722

200

703901623



RECEIVED Ges Office of Oil and Ges JAN 1 3 2021 JAN Departmented



CHECENED Gas Office of Strand Gas JAN 1.3 2021 WW Department of to







P:/2020/2001-3079-001-010 - TC ENERGY - COCO B 7228/50-SURVEY/DWG/COCO B 7228 - WELL PLAT.DWG

Columbia Gas Transmission, LLC 1700 MacCorkle Ave., SE, Charleston, WV, USA 25314

# ()) TC Energy

January 12, 2021

WV DEP – Office of Oil & Gas 601 57<sup>th</sup> Street, SE Charleston, WV 25304-2345

Enclosed are well plugging permit applications for the following Columbia Gas Transmission existing storage wells:

Coco B 7075 (039-01258) Coco B 7078 (039-01306) Coco B 7101 (039-01341) Coco B 7228 (039-01623) Coco B 7230 (039-01585) Coco C 7326 (039-01603)

Please email to address below, and return hardcopies of permits to:

Columbia Gas Transmission 48 Columbia Gas Rd Sandyville, WV 25275 Attn: Jim Amos

If you have