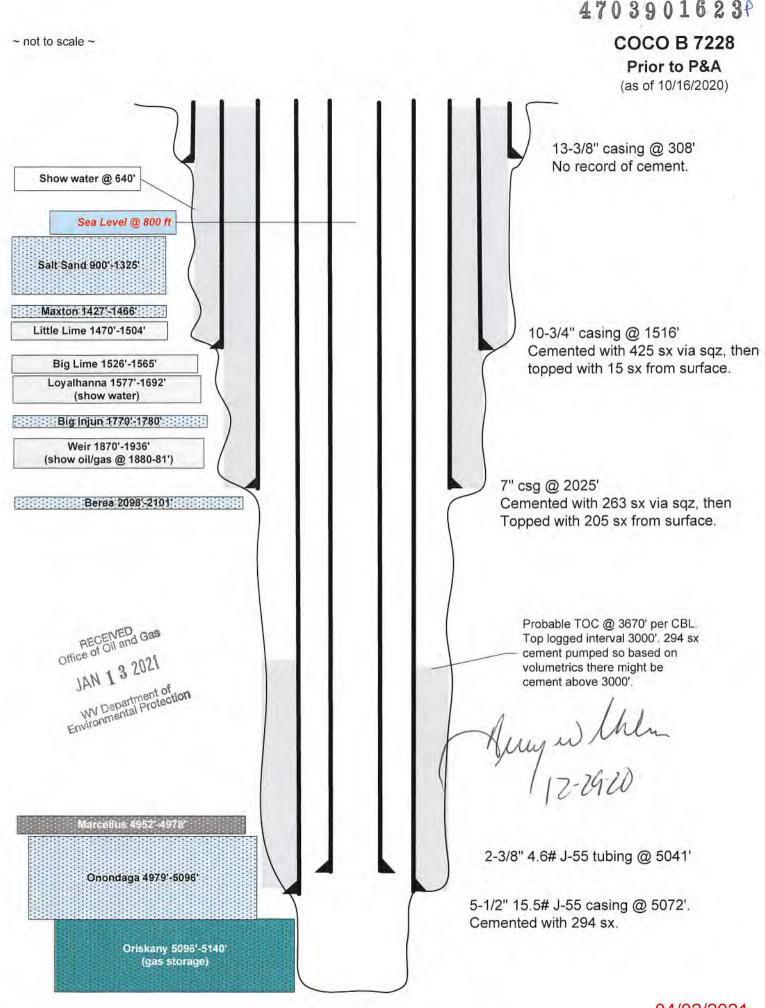

10) Work Order: The work order for the manner of plugging this well is as follows: Refer to enclosed:

1) Well job plan.

2) Prior to P&A wellbore schematic.

3) Proposed P&A wellbore schematic.

RECEIVED Office of Oil and Gas JAN 1 3 2021

WV Department of Environmental Protection

Notification must be given to the district oil and gas inspector 24 hours before permitted work can commence. Work order approved by inspector Muyullula

Date 122920