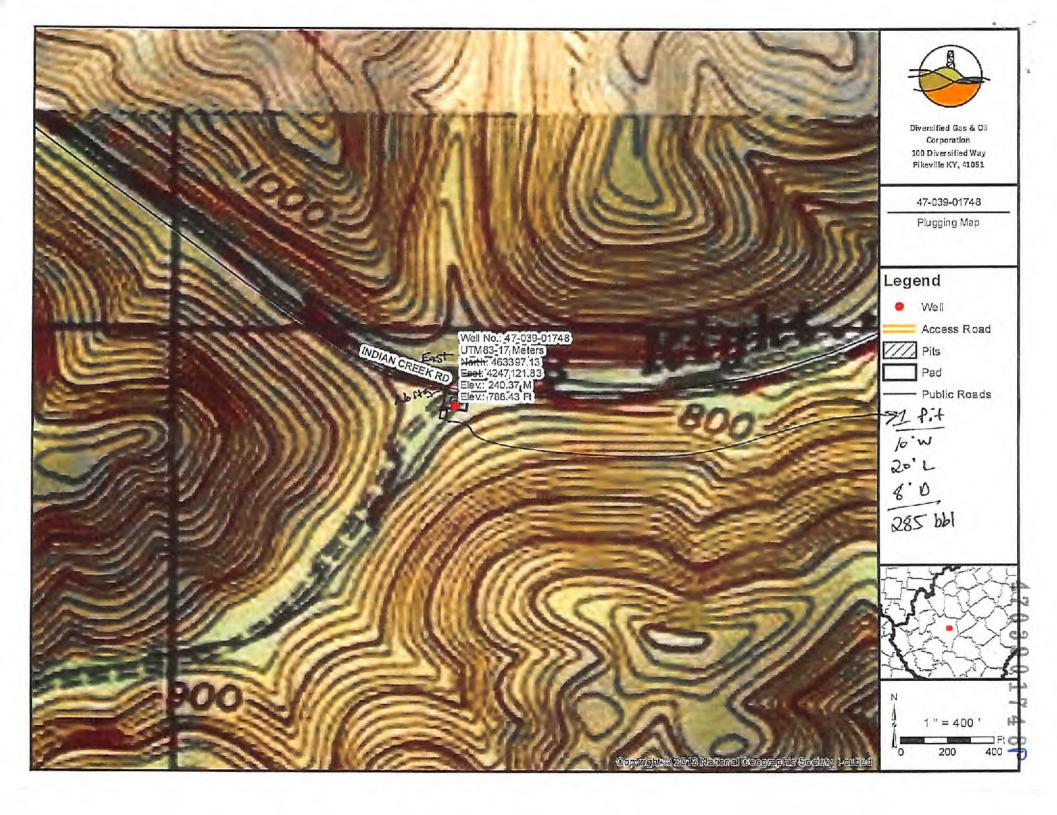

## WELL LOCATION FORM: GPS

| WELL LOCATION FORM. GIS                                                                                                                                                                                                                                                                                                                                                                                                                                                                                                        |                   |           |
|--------------------------------------------------------------------------------------------------------------------------------------------------------------------------------------------------------------------------------------------------------------------------------------------------------------------------------------------------------------------------------------------------------------------------------------------------------------------------------------------------------------------------------|-------------------|-----------|
| <sub>API:</sub> 4703901748                                                                                                                                                                                                                                                                                                                                                                                                                                                                                                     | WELL NO.:         | 007       |
| FARM NAME: United Fuel Gas Co. Fee                                                                                                                                                                                                                                                                                                                                                                                                                                                                                             |                   |           |
| RESPONSIBLE PARTY NAME: Diversified Production LLC                                                                                                                                                                                                                                                                                                                                                                                                                                                                             |                   |           |
| COUNTY: Kanawha                                                                                                                                                                                                                                                                                                                                                                                                                                                                                                                | bistrict: Elk     |           |
| QUADRANGLE: Clendenin                                                                                                                                                                                                                                                                                                                                                                                                                                                                                                          |                   |           |
| SURFACE OWNER:  John D. Smallridge, Trustee - c/o David H. Lunsford, The Hamilton Corporation                                                                                                                                                                                                                                                                                                                                                                                                                                  |                   |           |
| ROYALTY OWNER: Diversified                                                                                                                                                                                                                                                                                                                                                                                                                                                                                                     |                   |           |
| UTM GPS NORTHING: 4247121.83                                                                                                                                                                                                                                                                                                                                                                                                                                                                                                   |                   |           |
| UTM GPS EASTING: 463397                                                                                                                                                                                                                                                                                                                                                                                                                                                                                                        | .13 GPS ELEVATI   | 788.43'   |
| The Responsible Party named above has chosen to submit GPS coordinates in lieu of preparing a new well location plat for a plugging permit or assigned API number on the above well. The Office of Oil and Gas will not accept GPS coordinates that do not meet the following requirements:  1. Datum: NAD 1983, Zone: 17 North, Coordinate Units: meters, Altitude: height above mean sea level (MSL) – meters.  2. Accuracy to Datum – 3.05 meters  3. Data Collection Method: Survey grade GPS: Post Processed Differential |                   |           |
| Real-Time Differential                                                                                                                                                                                                                                                                                                                                                                                                                                                                                                         |                   |           |
| Mapping Grade GPS X : Post Processed Differential X                                                                                                                                                                                                                                                                                                                                                                                                                                                                            |                   |           |
| Real-Time Differential                                                                                                                                                                                                                                                                                                                                                                                                                                                                                                         |                   |           |
| 4. Letter size copy of the topography map showing the well location.  I the undersigned, hereby certify this data is correct to the best of my knowledge and belief and shows all the information required by law and the regulations issued and prescribed by the Office of Oil and Gas.                                                                                                                                                                                                                                      |                   |           |
| Digitally signed by Austin Sutler Date: 2022.04.25 16:16:16 -04'00'                                                                                                                                                                                                                                                                                                                                                                                                                                                            | Sr. Proj. Manager | 4/25/2022 |
| Signature                                                                                                                                                                                                                                                                                                                                                                                                                                                                                                                      | Title             | Date      |