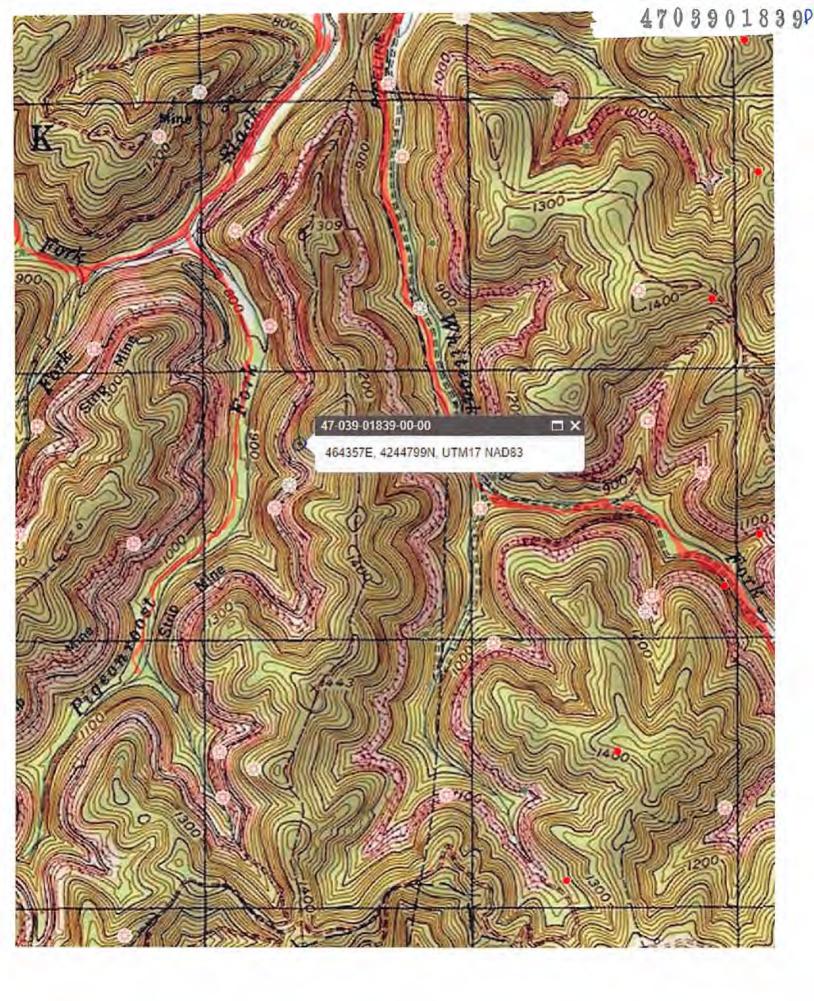

## West Virginia Department of Environmental Protection Office of Oil and Gas

| WELL L                                                                                                                                                                                                          | OCATION FORM: GP                                                                 | S                                       |
|-----------------------------------------------------------------------------------------------------------------------------------------------------------------------------------------------------------------|----------------------------------------------------------------------------------|-----------------------------------------|
| API: 47-039-01839                                                                                                                                                                                               | WELL NO.:                                                                        | Blue Creek A-2                          |
| FARM NAME: Blue Cre                                                                                                                                                                                             | ek Coal & Land                                                                   |                                         |
| RESPONSIBLE PARTY NAME                                                                                                                                                                                          | E:                                                                               |                                         |
| county: Kanawha                                                                                                                                                                                                 | DISTRICT:                                                                        | ELK                                     |
| QUADRANGLE: Quick                                                                                                                                                                                               |                                                                                  |                                         |
| SURFACE OWNER: Blue                                                                                                                                                                                             | Eagle Land                                                                       |                                         |
| ROYALTY OWNER: 13 Kana                                                                                                                                                                                          | wha Blvd W. Ste 200 Charlest                                                     | on, WV 25302                            |
| UTM GPS NORTHING: 424                                                                                                                                                                                           |                                                                                  |                                         |
| UTM GPS EASTING: 4643                                                                                                                                                                                           | 57 GPS ELEVA                                                                     | <sub>rion:</sub> 1103                   |
| preparing a new well location plat<br>above well. The Office of Oil and<br>the following requirements:  1. Datum: NAD 1983, Zo<br>height above mean sea<br>2. Accuracy to Datum – 3<br>3. Data Collection Metho |                                                                                  | API number on the stes that do not meet |
| Real                                                                                                                                                                                                            | l-Time Differential                                                              |                                         |
| Mapping Grade GPS: P                                                                                                                                                                                            | ost Processed Differential                                                       |                                         |
| R                                                                                                                                                                                                               | Real-Time Differential                                                           |                                         |
| I the undersigned, hereby certify t                                                                                                                                                                             | this data is correct to the best of my on required by law and the regulated Gas. | y knowledge and                         |
| Signature                                                                                                                                                                                                       | Title                                                                            | Date                                    |