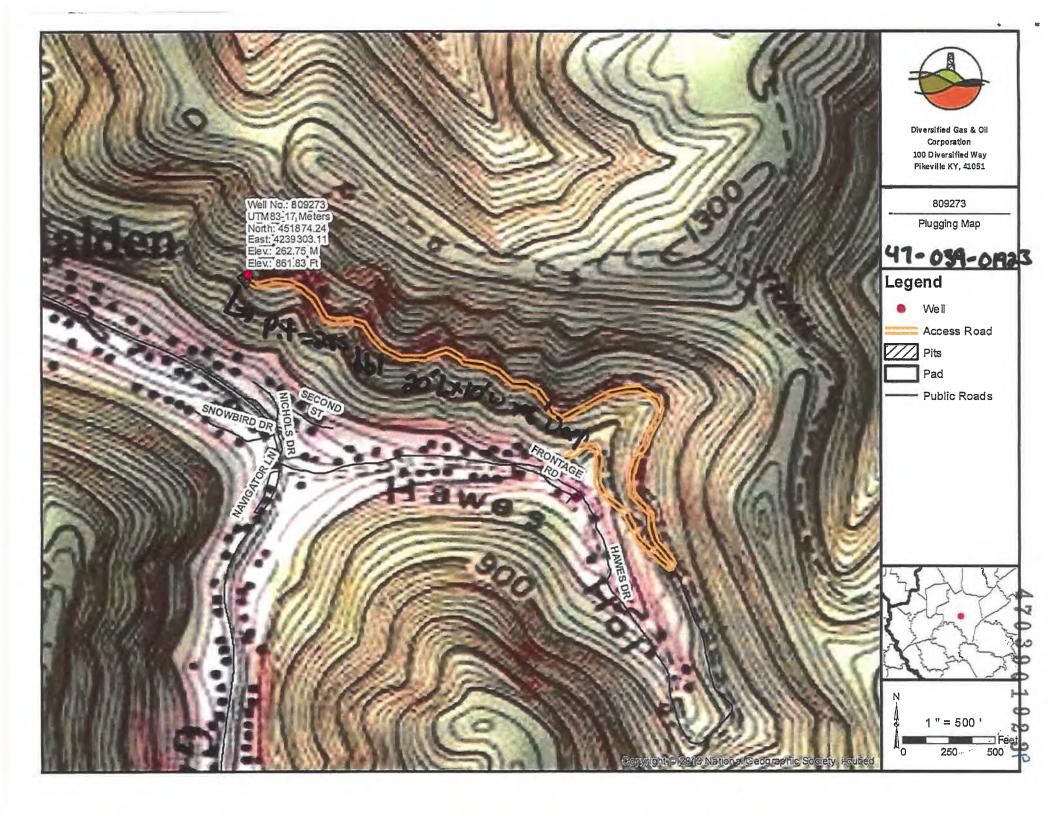

#### **PLUGGING PROGNOSIS**

API# 47-039-01923 West Virginia, Kanawha County 38.3008913897212, -81.549877215114

Nearest ER: Charleston Area Medical Center: 501 Morris St. Charleston, WV 25301