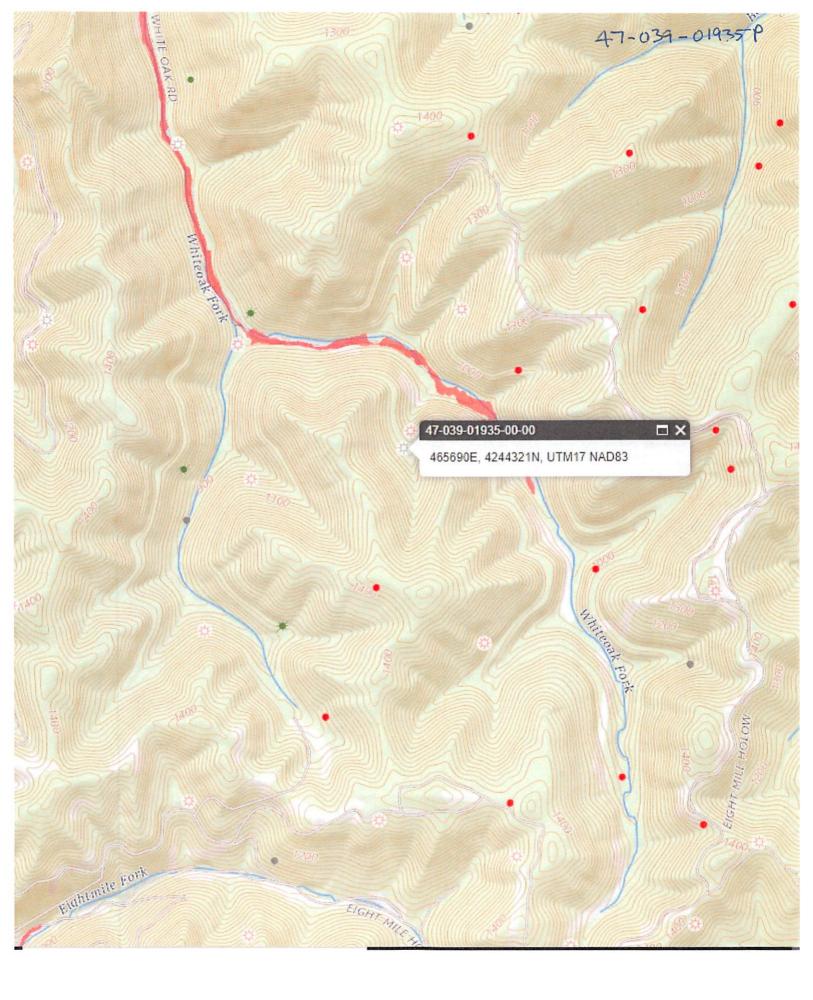

## WELL LOCATION FORM: GPS

| API: 47-039-01935 WELL NO.: Blue Creek A-3                                                                                                                                                                                                                                                                                                                                                                                                                                                                                     |  |
|--------------------------------------------------------------------------------------------------------------------------------------------------------------------------------------------------------------------------------------------------------------------------------------------------------------------------------------------------------------------------------------------------------------------------------------------------------------------------------------------------------------------------------|--|
| FARM NAME: Blue Creek Coal & Land                                                                                                                                                                                                                                                                                                                                                                                                                                                                                              |  |
| RESPONSIBLE PARTY NAME:                                                                                                                                                                                                                                                                                                                                                                                                                                                                                                        |  |
| COUNTY: Kanawha DISTRICT: ELK QUADRANGLE: Quick                                                                                                                                                                                                                                                                                                                                                                                                                                                                                |  |
|                                                                                                                                                                                                                                                                                                                                                                                                                                                                                                                                |  |
| SURFACE OWNER: Blue Eagle Land                                                                                                                                                                                                                                                                                                                                                                                                                                                                                                 |  |
| ROYALTY OWNER: Blue Eagle Land                                                                                                                                                                                                                                                                                                                                                                                                                                                                                                 |  |
| UTM GPS NORTHING: 4244321  UTM GPS EASTING: 4244321 GPS ELEVATION: 1043                                                                                                                                                                                                                                                                                                                                                                                                                                                        |  |
| UTM GPS EASTING: 0465690 GPS ELEVATION: 1043                                                                                                                                                                                                                                                                                                                                                                                                                                                                                   |  |
| The Responsible Party named above has chosen to submit GPS coordinates in lieu of preparing a new well location plat for a plugging permit or assigned API number on the above well. The Office of Oil and Gas will not accept GPS coordinates that do not meet the following requirements:  1. Datum: NAD 1983, Zone: 17 North, Coordinate Units: meters, Altitude: height above mean sea level (MSL) – meters.  2. Accuracy to Datum – 3.05 meters  3. Data Collection Method: Survey grade GPS: Post Processed Differential |  |
| Mapping Grade GPS: Post Processed Differential                                                                                                                                                                                                                                                                                                                                                                                                                                                                                 |  |
| Real-Time Differential                                                                                                                                                                                                                                                                                                                                                                                                                                                                                                         |  |
| 4. Letter size copy of the topography map showing the well location.  I the undersigned, hereby certify this data is correct to the best of my knowledge and belief and shows all the information required by law and the regulations issued and prescribed by the Office of Oil and Gas.  MAR 2 1 2022  WV Department of Environmental Protection                                                                                                                                                                             |  |