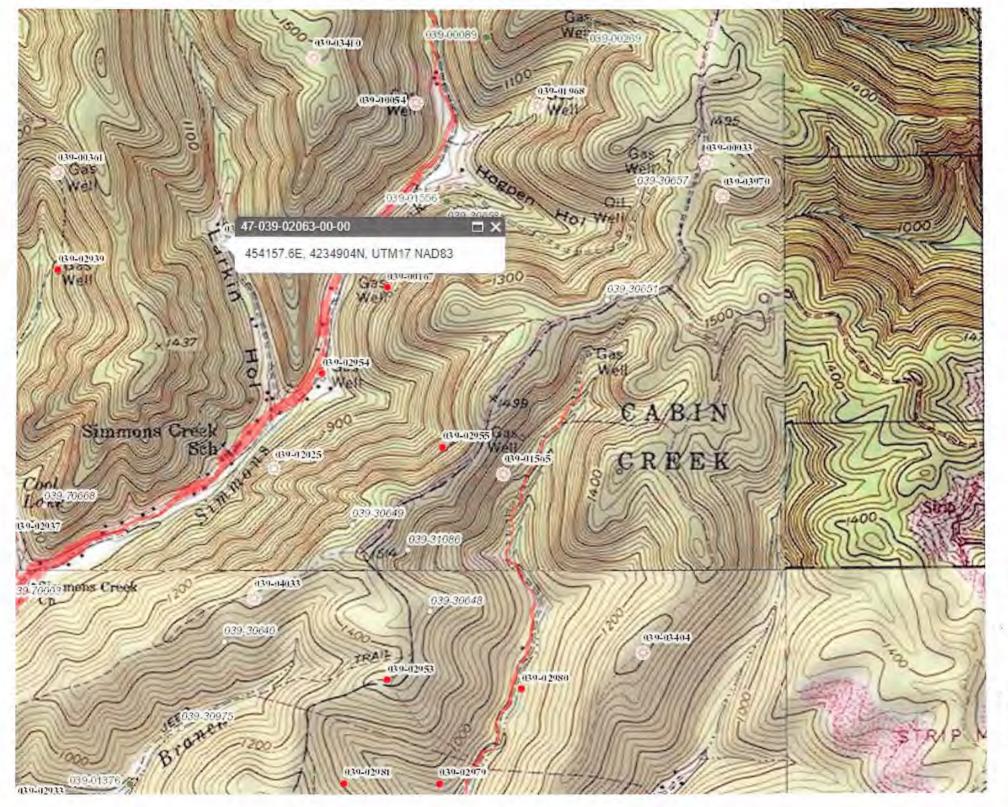

## WELL LOCATION FORM: GPS

| API:                       | WELL NO.: 1- Lemasters (aka Union) |
|----------------------------|------------------------------------|
| FARM NAME:                 |                                    |
| RESPONSIBLE PARTY NAME:    | Brewer Natural Resources, LLC      |
|                            | DISTRICT: Malden                   |
| QUADRANGLE:Charleston Eas  | t.                                 |
| SURFACE OWNER:             | .c                                 |
| ROYALTY OWNER:George's C   | Creek Investment Ltd.              |
| UTM GPS NORTHING: 4234903  | 3.97                               |
| UTM GPS EASTING: 454157.58 | GPS ELEVATION: 800'                |

Real-Time Differential

Mapping Grade GPS X : Post Processed Differential X

Real-Time Differential

4. Letter size copy of the topography map showing the well location. I the undersigned, hereby certify this data is correct to the best of my knowledge and belief and shows all the information required by law and the regulations issued and prescribed by the Office of Oil and Gas.