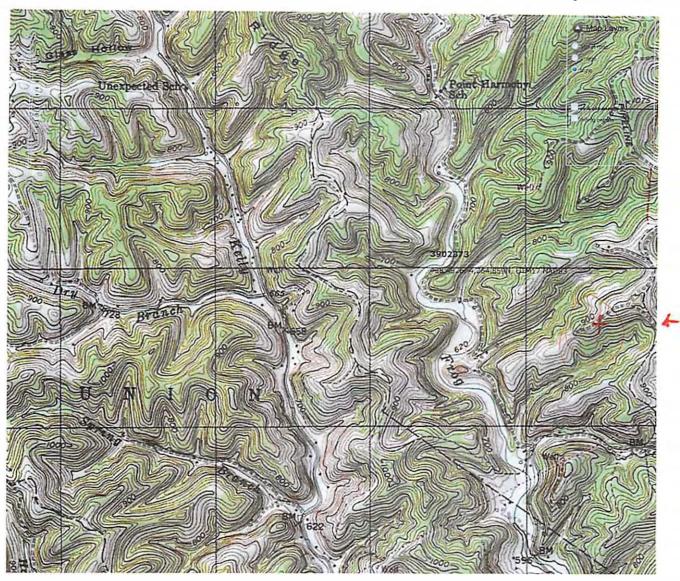

## West Virginia Department of Environmental Protection Office of Oil and Gas

| WELL LOCATION FORM: GPS                                                                                                                                                                                                                                                                                                                                                                                                                                                                                                        |                    |               |
|--------------------------------------------------------------------------------------------------------------------------------------------------------------------------------------------------------------------------------------------------------------------------------------------------------------------------------------------------------------------------------------------------------------------------------------------------------------------------------------------------------------------------------|--------------------|---------------|
| API: 47-039-02373                                                                                                                                                                                                                                                                                                                                                                                                                                                                                                              | WELL NO.:_         | Holmes Morton |
| FARM NAME: Holmes Morton                                                                                                                                                                                                                                                                                                                                                                                                                                                                                                       |                    |               |
| RESPONSIBLE PARTY NAME: Viking Energy Corp.                                                                                                                                                                                                                                                                                                                                                                                                                                                                                    |                    |               |
| COUNTY: Kanawha                                                                                                                                                                                                                                                                                                                                                                                                                                                                                                                | bistrict: Po       | ca            |
| QUADRANGLE: Kenna                                                                                                                                                                                                                                                                                                                                                                                                                                                                                                              |                    |               |
| surface owner: Dana & Patricia Page                                                                                                                                                                                                                                                                                                                                                                                                                                                                                            |                    |               |
| ROYALTY OWNER: Cabot Oil and Gas                                                                                                                                                                                                                                                                                                                                                                                                                                                                                               |                    |               |
| UTM GPS NORTHING: 42648                                                                                                                                                                                                                                                                                                                                                                                                                                                                                                        |                    |               |
| UTM GPS EASTING: 438402                                                                                                                                                                                                                                                                                                                                                                                                                                                                                                        |                    | 10N: 945      |
| The Responsible Party named above has chosen to submit GPS coordinates in lieu of preparing a new well location plat for a plugging permit or assigned API number on the above well. The Office of Oil and Gas will not accept GPS coordinates that do not meet the following requirements:  1. Datum: NAD 1983, Zone: 17 North, Coordinate Units: meters, Altitude: height above mean sea level (MSL) – meters.  2. Accuracy to Datum – 3.05 meters  3. Data Collection Method: Survey grade GPS: Post Processed Differential |                    |               |
| Real-Time Differential                                                                                                                                                                                                                                                                                                                                                                                                                                                                                                         |                    |               |
| Mapping Grade GPS X : Post Processed Differential                                                                                                                                                                                                                                                                                                                                                                                                                                                                              |                    |               |
| Real-Time Differential X                                                                                                                                                                                                                                                                                                                                                                                                                                                                                                       |                    |               |
| 4. Letter size copy of the topography map showing the well location.  1 the undersigned, hereby certify this data is correct to the best of my knowledge and belief and shows all the information required by law and the regulations issued and prescribed by the Office of Oil and Gas.                                                                                                                                                                                                                                      |                    |               |
| Sur Pilito                                                                                                                                                                                                                                                                                                                                                                                                                                                                                                                     | Operations Manager | 4/29/13       |
| Signature                                                                                                                                                                                                                                                                                                                                                                                                                                                                                                                      | Title              | Date          |

438,492 E 4,264,859 N JTM17, NAD 83