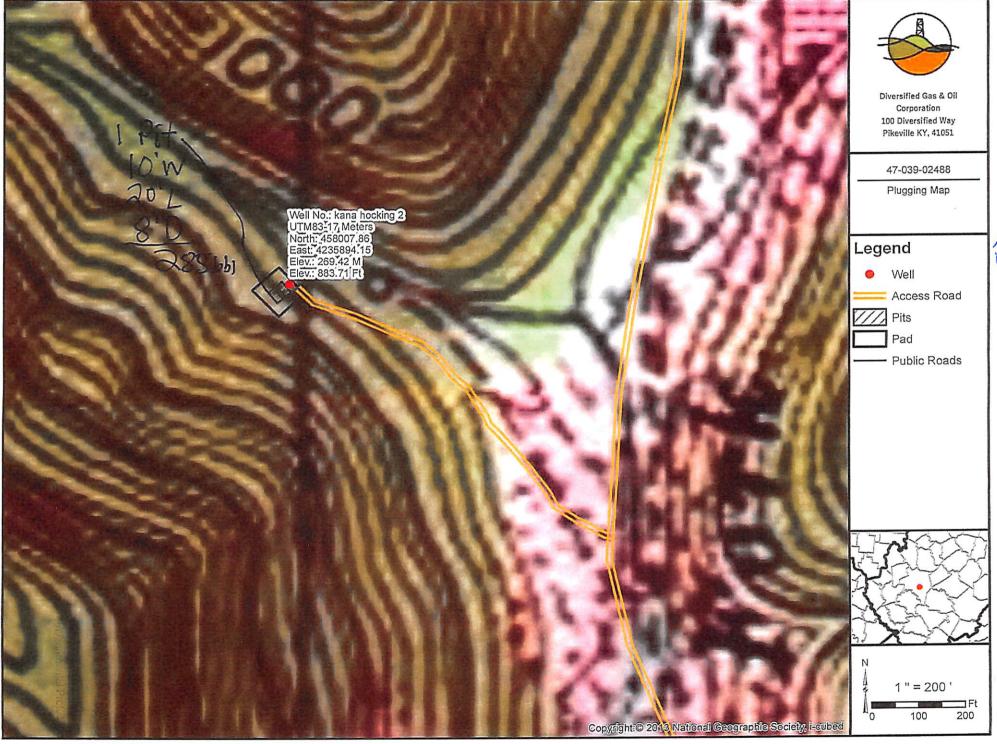

| WW-7<br>8-30-06                                                                                                                                                                                                                                                                                                                                                                                                                                                                                                                                                               |                                |  |  |  |
|-------------------------------------------------------------------------------------------------------------------------------------------------------------------------------------------------------------------------------------------------------------------------------------------------------------------------------------------------------------------------------------------------------------------------------------------------------------------------------------------------------------------------------------------------------------------------------|--------------------------------|--|--|--|
| West Virginia Department of Environmental Protection<br>Office of Oil and Gas                                                                                                                                                                                                                                                                                                                                                                                                                                                                                                 |                                |  |  |  |
| WELL LOCATION FORM: GPS                                                                                                                                                                                                                                                                                                                                                                                                                                                                                                                                                       |                                |  |  |  |
| <sub>API:</sub> 4703902488                                                                                                                                                                                                                                                                                                                                                                                                                                                                                                                                                    | WELL NO.:2-S-157               |  |  |  |
| FARM NAME: Kan & Hocking Coal & Coke                                                                                                                                                                                                                                                                                                                                                                                                                                                                                                                                          |                                |  |  |  |
| RESPONSIBLE PARTY NAME: Diversified Production LLC                                                                                                                                                                                                                                                                                                                                                                                                                                                                                                                            |                                |  |  |  |
| COUNTY: Kanawha                                                                                                                                                                                                                                                                                                                                                                                                                                                                                                                                                               | DISTRICT: Cabin Ck             |  |  |  |
| QUADRANGLE: Quick                                                                                                                                                                                                                                                                                                                                                                                                                                                                                                                                                             |                                |  |  |  |
| SURFACE OWNER: Blackhawk Mining                                                                                                                                                                                                                                                                                                                                                                                                                                                                                                                                               |                                |  |  |  |
| ROYALTY OWNER: Pardee Resources                                                                                                                                                                                                                                                                                                                                                                                                                                                                                                                                               |                                |  |  |  |
| UTM GPS NORTHING: 4235894.15                                                                                                                                                                                                                                                                                                                                                                                                                                                                                                                                                  |                                |  |  |  |
| UTM GPS EASTING: 458007.86                                                                                                                                                                                                                                                                                                                                                                                                                                                                                                                                                    | GPS ELEVATION: 883.71          |  |  |  |
| <ul> <li>The Responsible Party named above has chosen to submit GPS coordinates in lieu of preparing a new well location plat for a plugging permit or assigned API number on the above well. The Office of Oil and Gas will not accept GPS coordinates that do not meet the following requirements: <ol> <li>Datum: NAD 1983, Zone: 17 North, Coordinate Units: meters, Altitude: height above mean sea level (MSL) – meters.</li> <li>Accuracy to Datum – 3.05 meters</li> <li>Data Collection Method: Survey grade GPS: Post Processed Differential</li> </ol> </li> </ul> |                                |  |  |  |
| Real-Time Differe                                                                                                                                                                                                                                                                                                                                                                                                                                                                                                                                                             | ntial                          |  |  |  |
| Mapping Grade GPS X: Post Processed Differential                                                                                                                                                                                                                                                                                                                                                                                                                                                                                                                              |                                |  |  |  |
| Real-Time Differential                                                                                                                                                                                                                                                                                                                                                                                                                                                                                                                                                        |                                |  |  |  |
| 4. Letter size copy of the topography                                                                                                                                                                                                                                                                                                                                                                                                                                                                                                                                         | map showing the well location. |  |  |  |