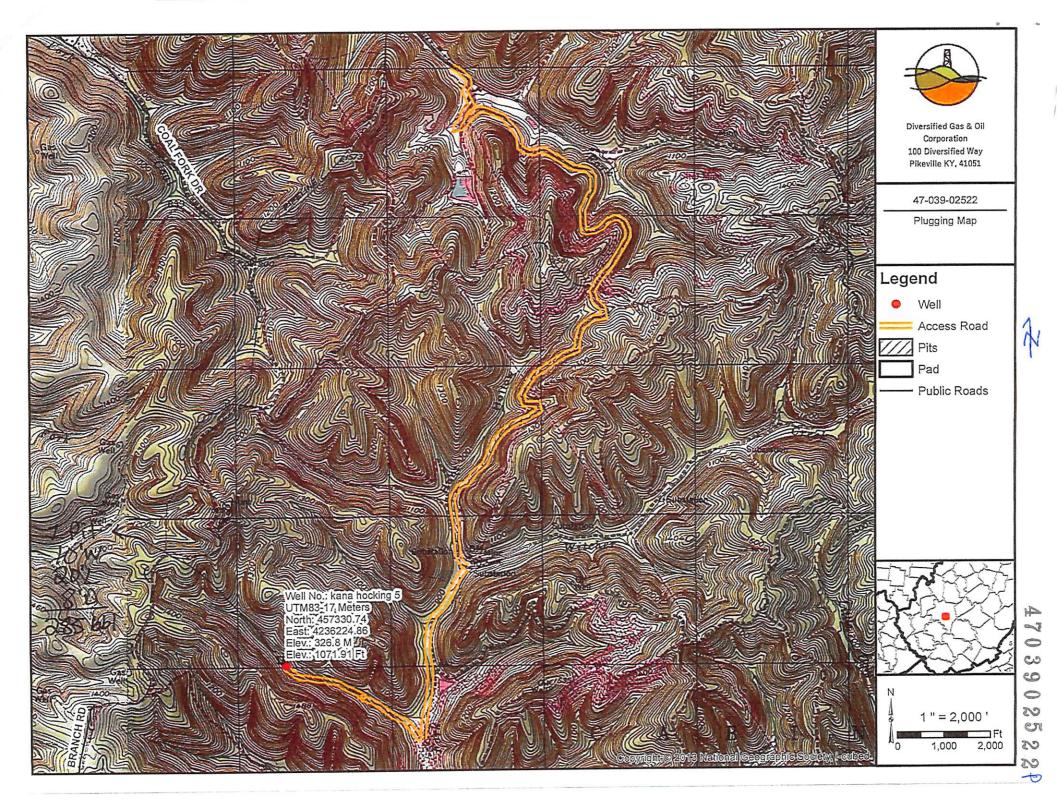

| WW-7                                                                                                                                                                                    |                                      |  |  |  |
|-----------------------------------------------------------------------------------------------------------------------------------------------------------------------------------------|--------------------------------------|--|--|--|
| 8-30-06                                                                                                                                                                                 |                                      |  |  |  |
|                                                                                                                                                                                         |                                      |  |  |  |
| West Virginia Department of Environmental Protection<br>Office of Oil and Gas                                                                                                           |                                      |  |  |  |
| WELL LOCATION FORM: GPS                                                                                                                                                                 |                                      |  |  |  |
| API: 4703902522                                                                                                                                                                         | WELL NO.:_5                          |  |  |  |
| FARM NAME: Kan & Hocking Coal & Coke Co.                                                                                                                                                |                                      |  |  |  |
| RESPONSIBLE PARTY NAME: Diversified Production LLC                                                                                                                                      |                                      |  |  |  |
| COUNTY: Kanawha                                                                                                                                                                         |                                      |  |  |  |
|                                                                                                                                                                                         |                                      |  |  |  |
| SURFACE OWNER: Blackhawk Mining LLC                                                                                                                                                     |                                      |  |  |  |
| ROYALTY OWNER: Pardee Resources                                                                                                                                                         |                                      |  |  |  |
| UTM GPS NORTHING: 4236224.86                                                                                                                                                            |                                      |  |  |  |
| UTM GPS EASTING: 457330.74                                                                                                                                                              | GPS ELEVATION: 1071.91               |  |  |  |
| The Responsible Party named above has chosen t<br>preparing a new well location plat for a plugging<br>above well. The Office of Oil and Gas will not ac<br>the following requirements: | permit or assigned API number on the |  |  |  |

Real-Time Differential \_\_\_\_\_ X Mapping Grade GPS X : Post Processed Differential

Real-Time Differential

Letter size copy of the topography map showing the well location.

RECEIVED Office of Oil and Gas