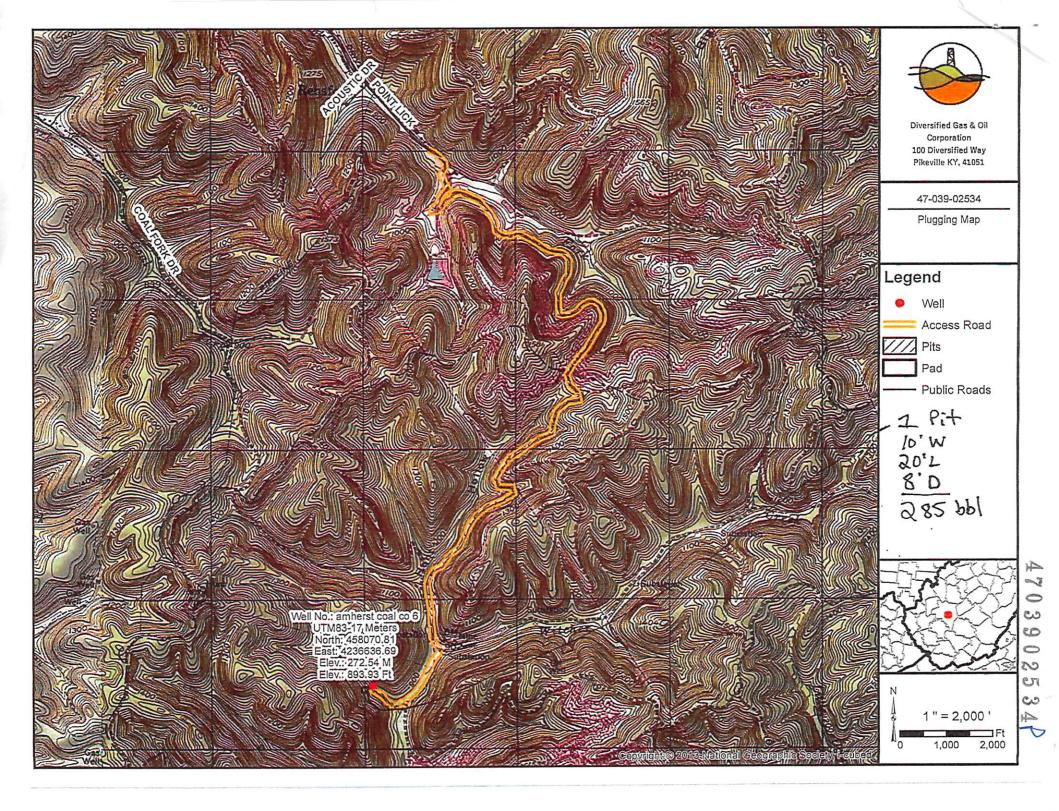

Operator's Well Number: 6 Farm Name: AMHERST COAL CO. U.S. WELL NUMBER: 47-039-02534-00-00 Vertical Plugging Date Issued: 2/11/2022

Promoting a healthy environment.

#### **Plugging Prognosis**

API #: 4703902534 West Virginia, Kanawha Co. Lat/Long: 38.27681423, -81.47937779 Nearest ER: CAMC Memorial Hospital 3200 MacCorkle Ave SE, Charleston, WV 25304