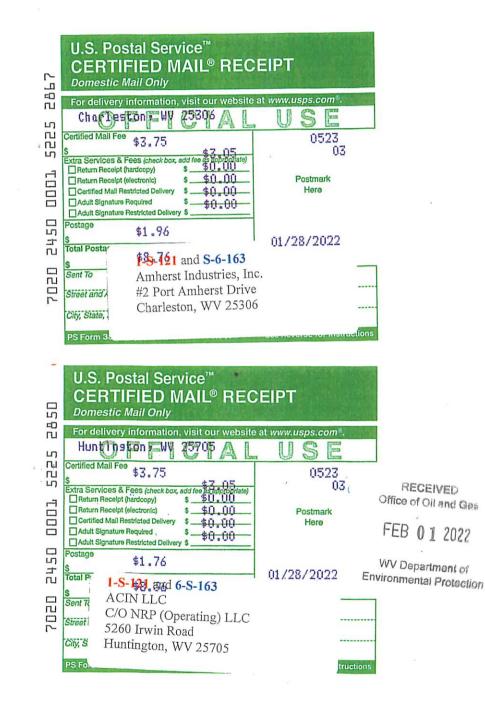

| 4 | 70 | 3 | 9 | 0 | 2 | 5 | 3 | 4 | P |
|---|----|---|---|---|---|---|---|---|---|
|---|----|---|---|---|---|---|---|---|---|

| WW-4<br>Rev. | B<br>2/01                                                                                                | 1) Date January 26 , 2022<br>2) Operator's<br>Well No. 6-S-163<br>3) API Well No. 47 039 02534                                            |
|--------------|----------------------------------------------------------------------------------------------------------|-------------------------------------------------------------------------------------------------------------------------------------------|
|              | DEPARTMENT OF ENVIR                                                                                      | EST VIRGINIA<br>RONMENTAL PROTECTION<br>OIL AND GAS                                                                                       |
|              | APPLICATION FOR A PERM                                                                                   | AIT TO PLUG AND ABANDON                                                                                                                   |
| 4)           | Well Type: Oil/ Gas X/ Liquid<br>(If "Gas, Production X or Und                                           | d injection/ Waste disposal/<br>derground storage) Deep/ ShallowX                                                                         |
| 5)           | Location: Elevation 893.93 feet District Cabin Creek                                                     | Watershed Left Fork Witcher Creek County Kanawha Quadrangle Quick                                                                         |
| 6)           | Well OperatorDiversified Production, LLCAddress414 Summers StreetCharleston, WV 25301                    | 7) Designated Agent Jeff Mast<br>Address 31 Hickory Drive<br>Barboursville, WV 25504                                                      |
| 8)           | Oil and Gas Inspector to be notified<br>Name Terry Urban<br>Address P.O. Box 1207<br>Clendenin, WV 25045 | 9) Plugging Contractor<br>Name Diversified Production, LLC (in-house rig)<br>Address 1951 Pleasantview Ridge Road<br>Ravenswood, WV 26164 |