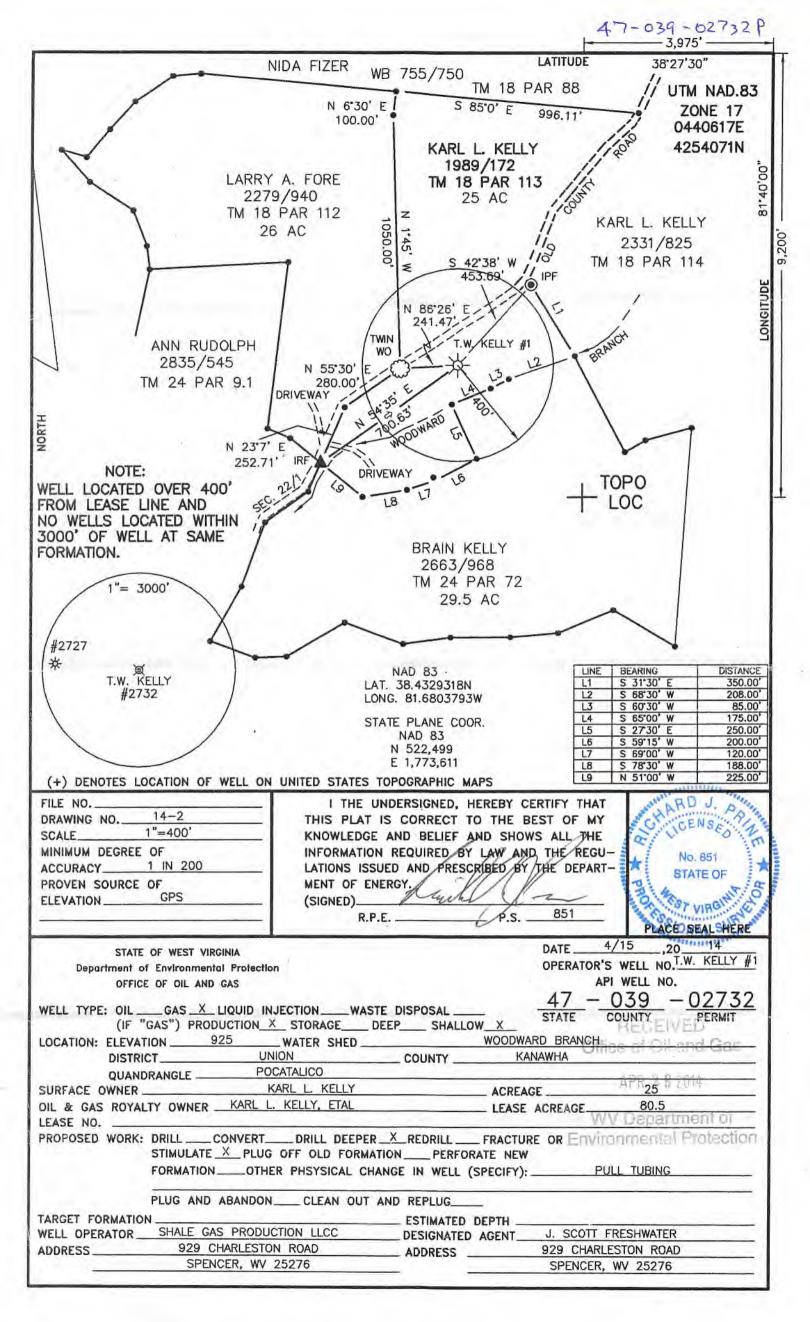

## WELL LOCATION FORM: GPS

| rukwi: Grs                                                                                                                                                                             |
|----------------------------------------------------------------------------------------------------------------------------------------------------------------------------------------|
| WELL NO.: T.W.KELLY #1                                                                                                                                                                 |
|                                                                                                                                                                                        |
| S PRODUCTION,LLC                                                                                                                                                                       |
| DISTRICT: UNION                                                                                                                                                                        |
| DISTRICT: UNION                                                                                                                                                                        |
| ex Karl Kelley                                                                                                                                                                         |
| et Kari Kelley                                                                                                                                                                         |
|                                                                                                                                                                                        |
| GPS ELEVATION: 925                                                                                                                                                                     |
| submit GPS coordinates in lieu of ermit or assigned API number on the ept GPS coordinates that do not meet coordinate Units: meters, Altitude: neters.  RECEIVED Office of Oil and Gas |
| al JAN <b>1 2 REC'D</b>                                                                                                                                                                |
| fferential WV Department of                                                                                                                                                            |
| ential Environmental Protection  ap showing the well location.  t to the best of my knowledge and  w and the regulations issued and                                                    |
|                                                                                                                                                                                        |