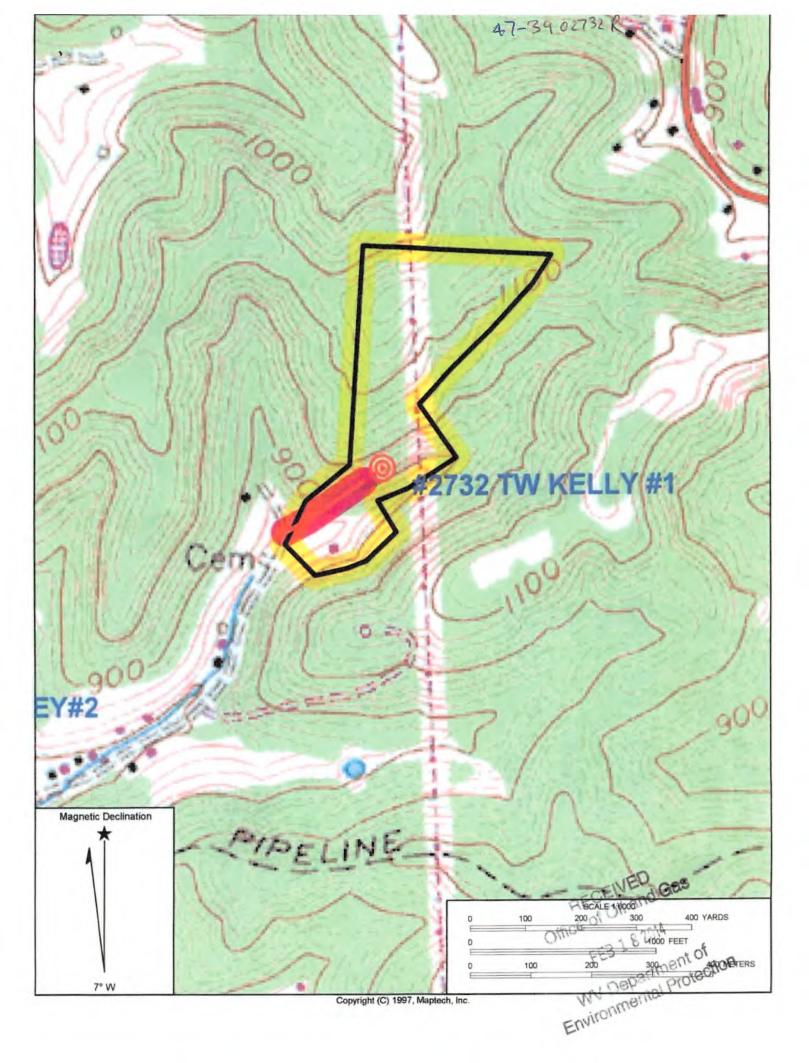

## WELL LOCATION FORM: GPS

| rukwi: Grs                                                                                                                                                                             |
|----------------------------------------------------------------------------------------------------------------------------------------------------------------------------------------|
| WELL NO.: T.W.KELLY #1                                                                                                                                                                 |
|                                                                                                                                                                                        |
| S PRODUCTION,LLC                                                                                                                                                                       |
| DISTRICT: UNION                                                                                                                                                                        |
| DISTRICT: UNION                                                                                                                                                                        |
| ex Karl Kelley                                                                                                                                                                         |
| et Kari Kelley                                                                                                                                                                         |
|                                                                                                                                                                                        |
| GPS ELEVATION: 925                                                                                                                                                                     |
| submit GPS coordinates in lieu of ermit or assigned API number on the ept GPS coordinates that do not meet coordinate Units: meters, Altitude: neters.  RECEIVED Office of Oil and Gas |
| al JAN <b>1 2 REC'D</b>                                                                                                                                                                |
| fferential WV Department of                                                                                                                                                            |
| ential Environmental Protection  ap showing the well location.  t to the best of my knowledge and  w and the regulations issued and                                                    |
|                                                                                                                                                                                        |