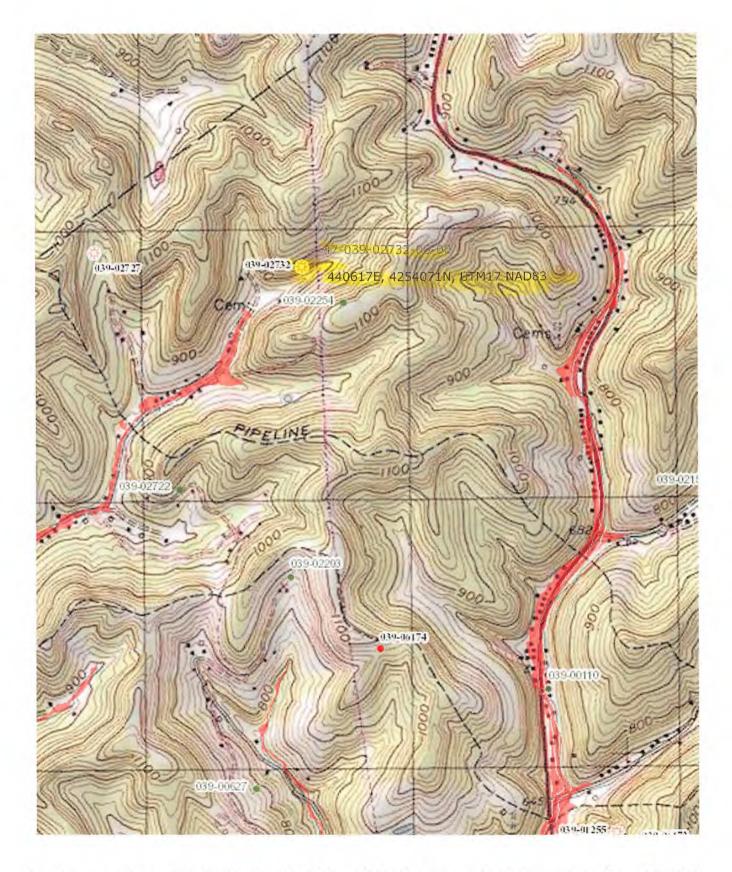

## WELL LOCATION FORM: GPS

| rukwi: Grs                                                                                                                                                                             |
|----------------------------------------------------------------------------------------------------------------------------------------------------------------------------------------|
| WELL NO.: T.W.KELLY #1                                                                                                                                                                 |
|                                                                                                                                                                                        |
| S PRODUCTION,LLC                                                                                                                                                                       |
| DISTRICT: UNION                                                                                                                                                                        |
| DISTRICT: UNION                                                                                                                                                                        |
| ex Karl Kelley                                                                                                                                                                         |
| et Kari Kelley                                                                                                                                                                         |
|                                                                                                                                                                                        |
| GPS ELEVATION: 925                                                                                                                                                                     |
| submit GPS coordinates in lieu of ermit or assigned API number on the ept GPS coordinates that do not meet coordinate Units: meters, Altitude: neters.  RECEIVED Office of Oil and Gas |
| al JAN <b>1 2 REC'D</b>                                                                                                                                                                |
| fferential WV Department of                                                                                                                                                            |
| ential Environmental Protection  ap showing the well location.  t to the best of my knowledge and  w and the regulations issued and                                                    |
|                                                                                                                                                                                        |

 $http://deparcgis1/ooggis/index.html?x = 440617\&y = 4254071\&datum = NAD83\&pntlabel = 47-... \ \ 2/9/2021$ 