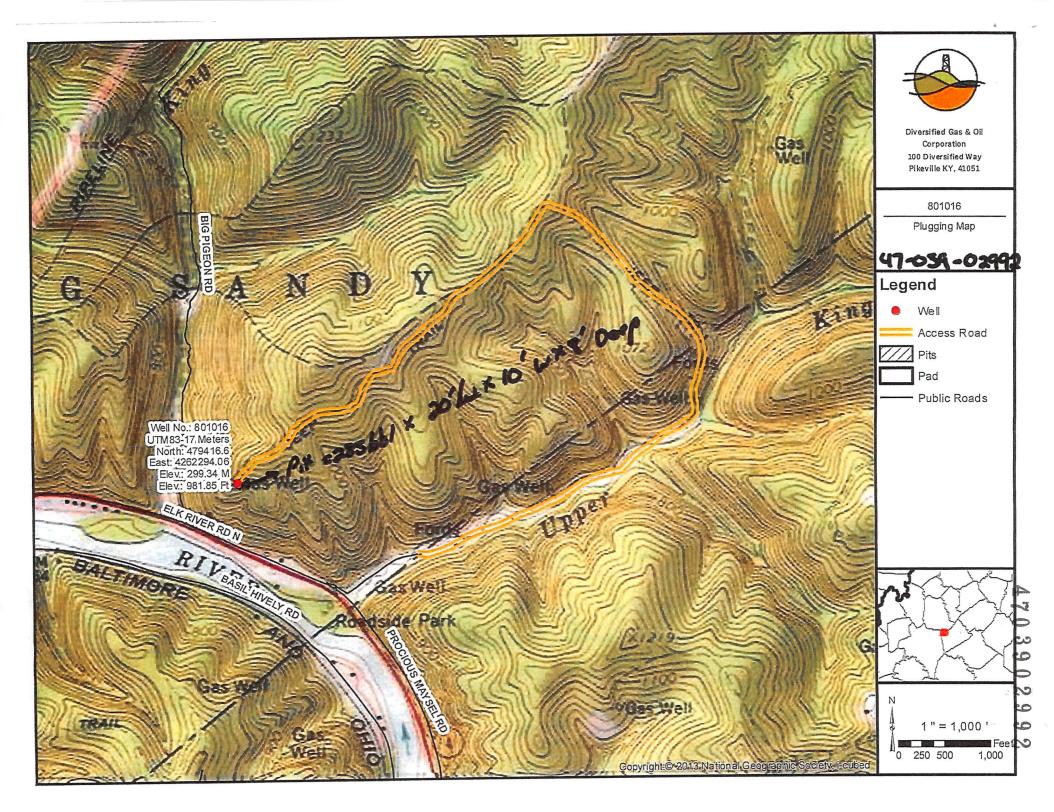

## WELL LOCATION FORM: GPS

| API: 47-039-02992                                                                                                                                                                                                                                                                   | WELL NO.: 80                                                                                                          | 1016                                              |
|-------------------------------------------------------------------------------------------------------------------------------------------------------------------------------------------------------------------------------------------------------------------------------------|-----------------------------------------------------------------------------------------------------------------------|---------------------------------------------------|
| FARM NAME: Brown, Goshorn, and Swan                                                                                                                                                                                                                                                 |                                                                                                                       |                                                   |
| RESPONSIBLE PARTY NAME: Diversified Production LLC                                                                                                                                                                                                                                  |                                                                                                                       |                                                   |
| county: Kanawha                                                                                                                                                                                                                                                                     | DISTRICT:                                                                                                             | SANOY<br>Union                                    |
| QUADRANGLE: Newton EL                                                                                                                                                                                                                                                               |                                                                                                                       |                                                   |
| SURFACE OWNER: WV Public Land Corps                                                                                                                                                                                                                                                 |                                                                                                                       |                                                   |
| ROYALTY OWNER: T. Willia                                                                                                                                                                                                                                                            | m Truesdell Et al.                                                                                                    |                                                   |
| UTM GPS NORTHING: 4,262,2                                                                                                                                                                                                                                                           | 294.06                                                                                                                |                                                   |
| UTM GPS EASTING: 479,416                                                                                                                                                                                                                                                            | .6 GPS ELEVATION                                                                                                      | <sub>DN:</sub> 981.8                              |
| The Responsible Party named above is preparing a new well location plat for above well. The Office of Oil and Gasthe following requirements:  1. Datum: NAD 1983, Zone: height above mean sea lev 2. Accuracy to Datum – 3.05 3. Data Collection Method: Survey grade GPS: Post Pro | a plugging permit or assigned As will not accept GPS coordinates  17 North, Coordinate Units: met tel (MSL) – meters. | that do not meet                                  |
| Real-Ti                                                                                                                                                                                                                                                                             | me Differential X                                                                                                     | RECEIVED Office of Oil and Gas                    |
| Mapping Grade GPS X : Post                                                                                                                                                                                                                                                          | Processed Differential                                                                                                | MAY 1 2 2021                                      |
| 4. Letter size copy of the to<br>I the undersigned, hereby certify this<br>belief and shows all the information of<br>prescribed by the Office of Oil and O                                                                                                                         | pography map showing the we data is correct to the best of my law and the regulationas.                               | mowledge and Environmental Protections issued and |
| 1/1/4                                                                                                                                                                                                                                                                               | Director Production                                                                                                   | 03/19/2021<br>Date                                |
| Signature                                                                                                                                                                                                                                                                           | Title                                                                                                                 | Date                                              |