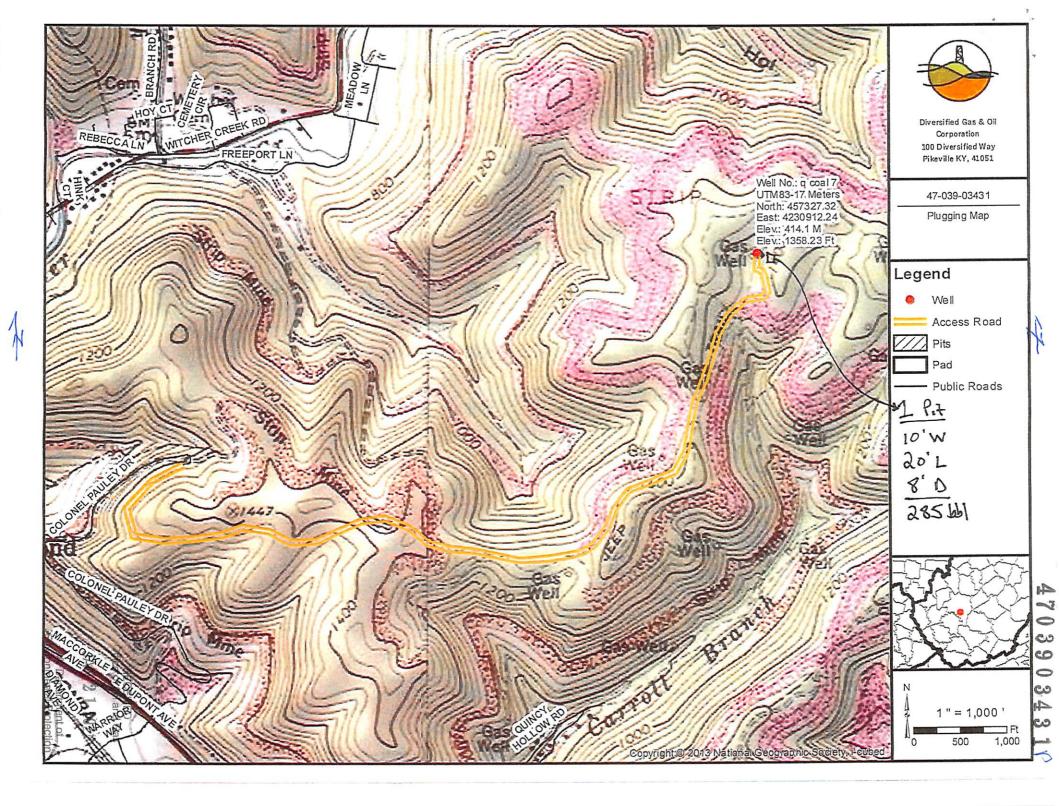

## West Virginia Department of Environmental Protection Office of Oil and Gas

| WELL LOCATION                                                                                                                                                                                                                                                                                                                                                                                                                                                                                                                  |                                  |                                   |
|--------------------------------------------------------------------------------------------------------------------------------------------------------------------------------------------------------------------------------------------------------------------------------------------------------------------------------------------------------------------------------------------------------------------------------------------------------------------------------------------------------------------------------|----------------------------------|-----------------------------------|
| API: 4703903431                                                                                                                                                                                                                                                                                                                                                                                                                                                                                                                | WELL NO.: 7                      |                                   |
| FARM NAME: Quincy Coal Co.                                                                                                                                                                                                                                                                                                                                                                                                                                                                                                     |                                  |                                   |
| RESPONSIBLE PARTY NAME: Diversified Production LLC                                                                                                                                                                                                                                                                                                                                                                                                                                                                             |                                  |                                   |
| county: Kanawha                                                                                                                                                                                                                                                                                                                                                                                                                                                                                                                | <sub>DISTRICT:</sub> Cabin Creek |                                   |
| QUADRANGLE:                                                                                                                                                                                                                                                                                                                                                                                                                                                                                                                    | Cedar Grove                      |                                   |
| SURFACE OWNER: Ranger Scientific LLC                                                                                                                                                                                                                                                                                                                                                                                                                                                                                           |                                  |                                   |
| ROYALTY OWNER: Diversified Production LLC                                                                                                                                                                                                                                                                                                                                                                                                                                                                                      |                                  |                                   |
| UTM GPS NORTHING: 4230912.24                                                                                                                                                                                                                                                                                                                                                                                                                                                                                                   |                                  |                                   |
| UTM GPS EASTING: 457327.32 GPS ELEVATION: 1358.23                                                                                                                                                                                                                                                                                                                                                                                                                                                                              |                                  |                                   |
| The Responsible Party named above has chosen to submit GPS coordinates in lieu of preparing a new well location plat for a plugging permit or assigned API number on the above well. The Office of Oil and Gas will not accept GPS coordinates that do not meet the following requirements:  1. Datum: NAD 1983, Zone: 17 North, Coordinate Units: meters, Altitude: height above mean sea level (MSL) – meters.  2. Accuracy to Datum – 3.05 meters  3. Data Collection Method: Survey grade GPS: Post Processed Differential |                                  |                                   |
| Real-Time Differential X  Mapping Grade GPS X: : Post Processed Differential X                                                                                                                                                                                                                                                                                                                                                                                                                                                 |                                  |                                   |
| Real-Time Differential                                                                                                                                                                                                                                                                                                                                                                                                                                                                                                         |                                  |                                   |
| 4. Letter size copy of the topography map showing the well location.  I the undersigned, hereby certify this data is correct to the best of my knowledge and belief and shows all the information required by law and the regulations issued and prescribed by the Office of Oil and Gas.                                                                                                                                                                                                                                      |                                  |                                   |
| Signature                                                                                                                                                                                                                                                                                                                                                                                                                                                                                                                      | Title Date                       | RECEIVED<br>Office of Oil and Gas |