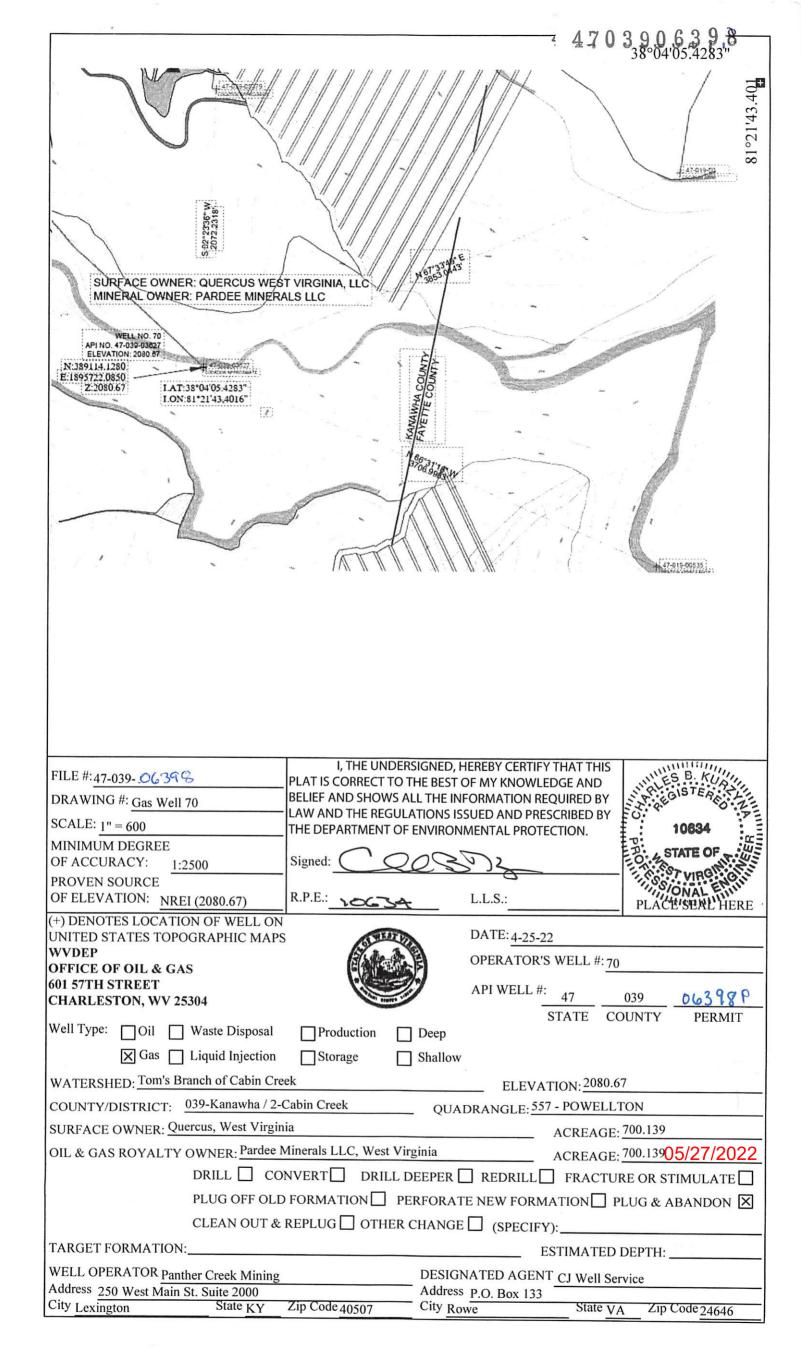

05/27/2022

WW-4B Rev. 2/01

| 1) Date April 25th | , 2022 |
|--------------------|--------|
| 2) Operator's      |        |
| Well No.70         |        |
| 3) API Well No.    |        |

### APPLICATION FOR A PERMIT TO PLUG AND ABANDON

| Well Type: Oil/ Gas $X$ / Liquid                | d injection/ Waste disposal/                                                                                                                                                                                                     |
|-------------------------------------------------|----------------------------------------------------------------------------------------------------------------------------------------------------------------------------------------------------------------------------------|
| (If "Gas, Production $X$ or Unc                 | derground storage) Deep/ Shallow                                                                                                                                                                                                 |
|                                                 | Tom's Branch of Cabin Crack                                                                                                                                                                                                      |
|                                                 | Watershed Tom's Branch of Cabin Creek                                                                                                                                                                                            |
| District Cabin Creek                            | County Kanawha Quadrangle Powellton                                                                                                                                                                                              |
| Panther Creek Mining                            | 7) Designated Agent                                                                                                                                                                                                              |
|                                                 | 7) Designated AgentAddress                                                                                                                                                                                                       |
|                                                 | Address                                                                                                                                                                                                                          |
|                                                 |                                                                                                                                                                                                                                  |
| Oil and Gas Inspector to be notified            | 9) Plugging Contractor                                                                                                                                                                                                           |
|                                                 | Name CJ Well's Service                                                                                                                                                                                                           |
| Address P.O. Box 1207                           | Address P.O. Box 133                                                                                                                                                                                                             |
| Clendenin, WV 25045                             | Rowe, VA 24646                                                                                                                                                                                                                   |
|                                                 |                                                                                                                                                                                                                                  |
| Trothy State mopeotor, rony Grean, w            | y 304 349-39 13                                                                                                                                                                                                                  |
| Panther Creek Mining will utilize the following | mg method to plug well SEE EXHIBIT NOT.  W/ CLASS A. CEMENT TO A POINT BLE COAL SEAM & 1680'. WOC  S A PLUE FROM 1680' TO SURFACE.  ging procedures, inspector.                                                                  |
|                                                 | Location: Elevation 2080.67 District Cabin Creek  Well Operator Address Panther Creek Mining 250 West Main St, Suite 2000 Lexington, Kentucky 40507  Oil and Gas Inspector to be notified Name Terry Urban Address P.O. Box 1207 |