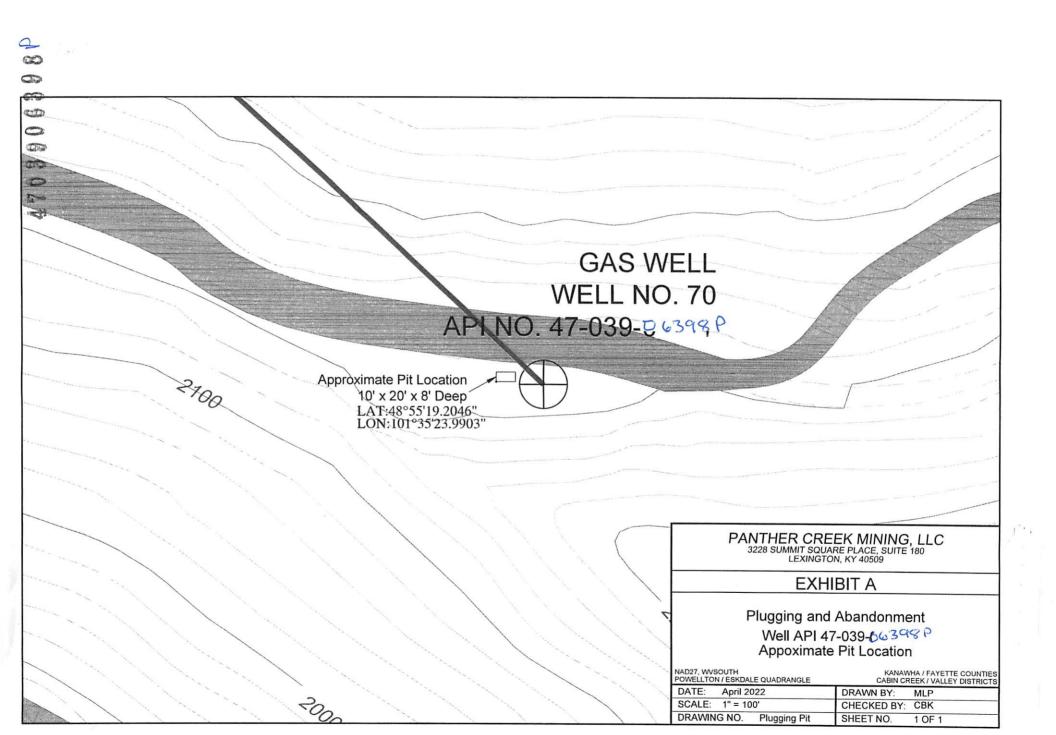

### APPLICATION FOR A PERMIT TO PLUG AND ABANDON

| Well Type: Oil/ Gas $X$ / Liquid                | d injection/ Waste disposal/                                                                                                                                                                                                     |
|-------------------------------------------------|----------------------------------------------------------------------------------------------------------------------------------------------------------------------------------------------------------------------------------|
| (If "Gas, Production $X$ or Unc                 | derground storage) Deep/ Shallow                                                                                                                                                                                                 |
|                                                 | Tom's Branch of Cabin Crack                                                                                                                                                                                                      |
|                                                 | Watershed Tom's Branch of Cabin Creek                                                                                                                                                                                            |
| District Cabin Creek                            | County Kanawha Quadrangle Powellton                                                                                                                                                                                              |
| Panther Creek Mining                            | 7) Designated Agent                                                                                                                                                                                                              |
|                                                 | 7) Designated AgentAddress                                                                                                                                                                                                       |
|                                                 | Address                                                                                                                                                                                                                          |
|                                                 |                                                                                                                                                                                                                                  |
| Oil and Gas Inspector to be notified            | 9) Plugging Contractor                                                                                                                                                                                                           |
|                                                 | Name CJ Well's Service                                                                                                                                                                                                           |
| Address P.O. Box 1207                           | Address P.O. Box 133                                                                                                                                                                                                             |
| Clendenin, WV 25045                             | Rowe, VA 24646                                                                                                                                                                                                                   |
|                                                 |                                                                                                                                                                                                                                  |
| Trothy State mopeotor, rony Grean, w            | y 304 349-39 13                                                                                                                                                                                                                  |
| Panther Creek Mining will utilize the following | mg method to plug well SEE EXHIBIT NOT.  W/ CLASS A. CEMENT TO A POINT BLE COAL SEAM & 1680'. WOC  S A PLUE FROM 1680' TO SURFACE.  ging procedures, inspector.                                                                  |
|                                                 | Location: Elevation 2080.67 District Cabin Creek  Well Operator Address Panther Creek Mining 250 West Main St, Suite 2000 Lexington, Kentucky 40507  Oil and Gas Inspector to be notified Name Terry Urban Address P.O. Box 1207 |

# **EXHIBIT NO.1**

From the experience and technology developed since 1970 in plugging oil and gas wells for mining through, PANTHER CREEK MINING will utilize the following method to plug all future wells.