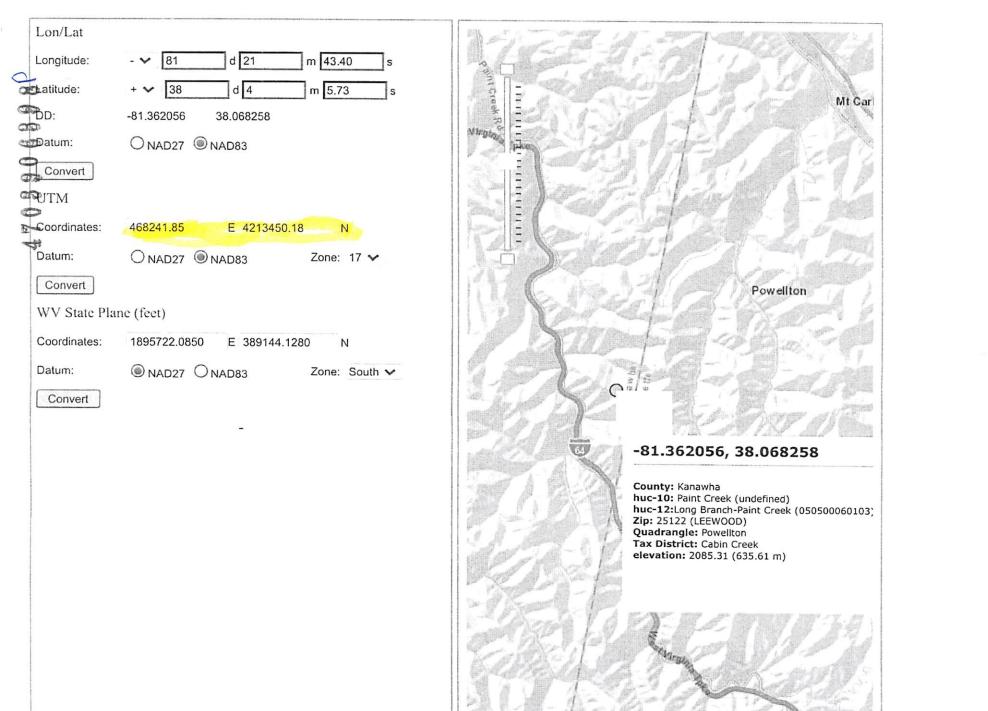

## WELL LOCATION FORM: GPS

| API: 47-039-06398 P                                                                                                                                                                                                                                                                                                                                                                                                                                                                                                               | WELL NO.: 70 A                                                                                                                      |
|-----------------------------------------------------------------------------------------------------------------------------------------------------------------------------------------------------------------------------------------------------------------------------------------------------------------------------------------------------------------------------------------------------------------------------------------------------------------------------------------------------------------------------------|-------------------------------------------------------------------------------------------------------------------------------------|
| FARM NAME: EASTERN GAS & FUEL                                                                                                                                                                                                                                                                                                                                                                                                                                                                                                     |                                                                                                                                     |
| RESPONSIBLE PARTY NAME: N                                                                                                                                                                                                                                                                                                                                                                                                                                                                                                         |                                                                                                                                     |
| COUNTY: Kanawha                                                                                                                                                                                                                                                                                                                                                                                                                                                                                                                   | <sub>DISTRICT:</sub> Cabin Creek                                                                                                    |
| QUADRANGLE: Powellton                                                                                                                                                                                                                                                                                                                                                                                                                                                                                                             |                                                                                                                                     |
| SURFACE OWNER: Quercus, West Virginia LLC                                                                                                                                                                                                                                                                                                                                                                                                                                                                                         |                                                                                                                                     |
| ROYALTY OWNER: Pardee Minerals LLC                                                                                                                                                                                                                                                                                                                                                                                                                                                                                                |                                                                                                                                     |
| UTM GPS NORTHING: 389114                                                                                                                                                                                                                                                                                                                                                                                                                                                                                                          | 1.128 4213450 N                                                                                                                     |
| UTM GPS EASTING: 1895722 46824                                                                                                                                                                                                                                                                                                                                                                                                                                                                                                    | 2.085 GPS ELEVATION: 634.19 Meters 2080.67 Feet                                                                                     |
| The Responsible Party named above has chosen to submit GPS coordinates in lieu of preparing a new well location plat for a plugging permit or assigned API number on the above well. The Office of Oil and Gas will not accept GPS coordinates that do not meet the following requirements:  1. Datum: NAD 1983, Zone: 17 North, Coordinate Units: meters, Altitude: height above mean sea level (MSL) – meters.  2. Accuracy to Datum – 3.05 meters  3. Data Collection Method: Survey grade GPS × : Post Processed Differential |                                                                                                                                     |
| Real-Time Differential X                                                                                                                                                                                                                                                                                                                                                                                                                                                                                                          |                                                                                                                                     |
| Mapping Grade GPS: Post Processed Differential                                                                                                                                                                                                                                                                                                                                                                                                                                                                                    |                                                                                                                                     |
| Real-Time Differential                                                                                                                                                                                                                                                                                                                                                                                                                                                                                                            |                                                                                                                                     |
| I the undersigned, hereby certify this dibelief and shows all the information represcribed by the Office of Oil and Gas                                                                                                                                                                                                                                                                                                                                                                                                           | ata is correct to the best of my knowledge and quired by law and the regulations issued and s.  Howelf Engineer 9-27-22  Title Date |
| Signature                                                                                                                                                                                                                                                                                                                                                                                                                                                                                                                         | Title Date                                                                                                                          |