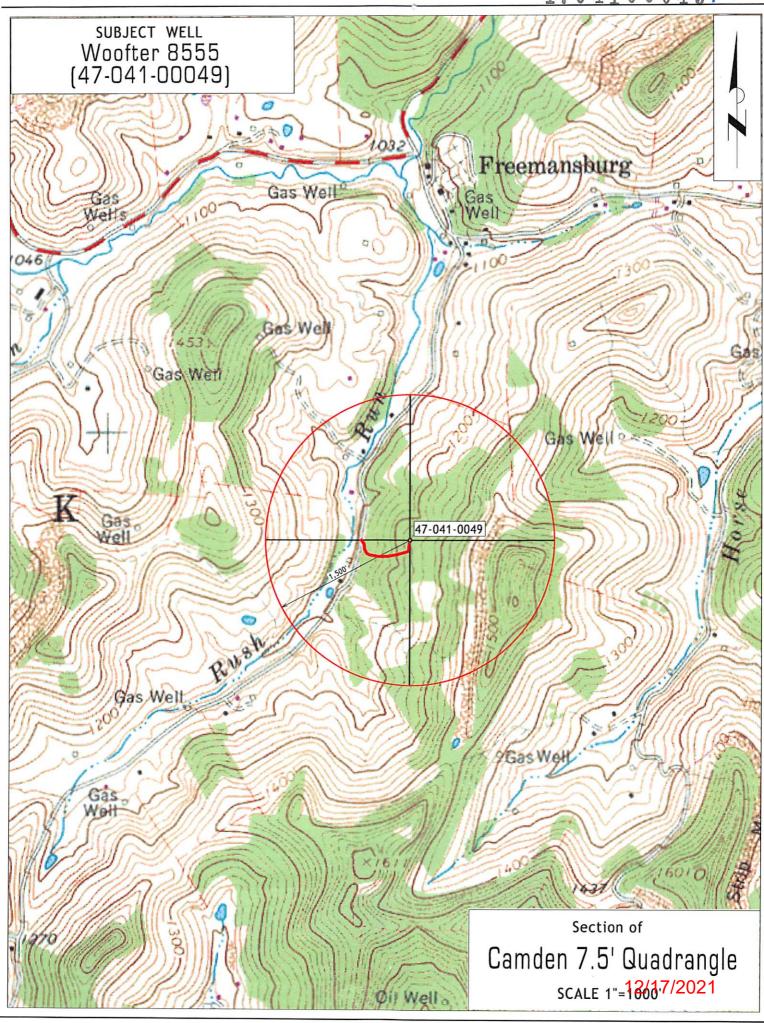

## WELL LOCATION FORM: GPS

| API: 47                                                                                                      | 7- 041 - 00049                                                                                                                                              | WELL NO:                    | 8555                                         |
|--------------------------------------------------------------------------------------------------------------|-------------------------------------------------------------------------------------------------------------------------------------------------------------|-----------------------------|----------------------------------------------|
| FARM NAME:                                                                                                   | Alfred Woofter                                                                                                                                              |                             |                                              |
| RESPONSIBLE PARTY                                                                                            | NAME: HG Energy, L                                                                                                                                          | LC                          |                                              |
| COUNTY:                                                                                                      | Lewis                                                                                                                                                       | DISTRICT:                   | Freemans Creek                               |
| QUADRANGLE:                                                                                                  | Camden 7.5'                                                                                                                                                 |                             |                                              |
| SURFACE OWNER:                                                                                               | Edward Garrett                                                                                                                                              |                             |                                              |
| ROYALTY OWNER:                                                                                               | HG Energy, LLC et al.                                                                                                                                       |                             |                                              |
| UTM GPS NORTHING:                                                                                            | 4,325,798                                                                                                                                                   |                             |                                              |
| UTM GPS EASTING:                                                                                             | 540,615                                                                                                                                                     | GPS ELEVATION:              | (1220')<br>372 m.                            |
| <ol> <li>Datum: N         height abo</li> <li>Accuracy</li> <li>Data Colle         Survey Grade 0</li> </ol> | AD 1983, Zone:17 North, Coordi ove mean sea level (MSL) - meters. to Datum - 3.05 meters ection Method:  GPS Post Processed Differen Real-Time Differential | nate Units: meters, Altitud | PEC 0 6 2021                                 |
| Mapping Grade                                                                                                | e GPS X Post Processed Differen Real-Time Differential                                                                                                      | tial X                      | WV Department of<br>Environmental Protection |
|                                                                                                              | certify this data is correct to the benformation required by law and the of Oil and Gas.                                                                    |                             |                                              |
| Diane C White                                                                                                | Diane C. White                                                                                                                                              | Designated Ag               | ent                                          |
| Signature                                                                                                    | _                                                                                                                                                           | Title                       |                                              |
|                                                                                                              | ber 15, 2021                                                                                                                                                |                             |                                              |
| Date                                                                                                         |                                                                                                                                                             |                             |                                              |