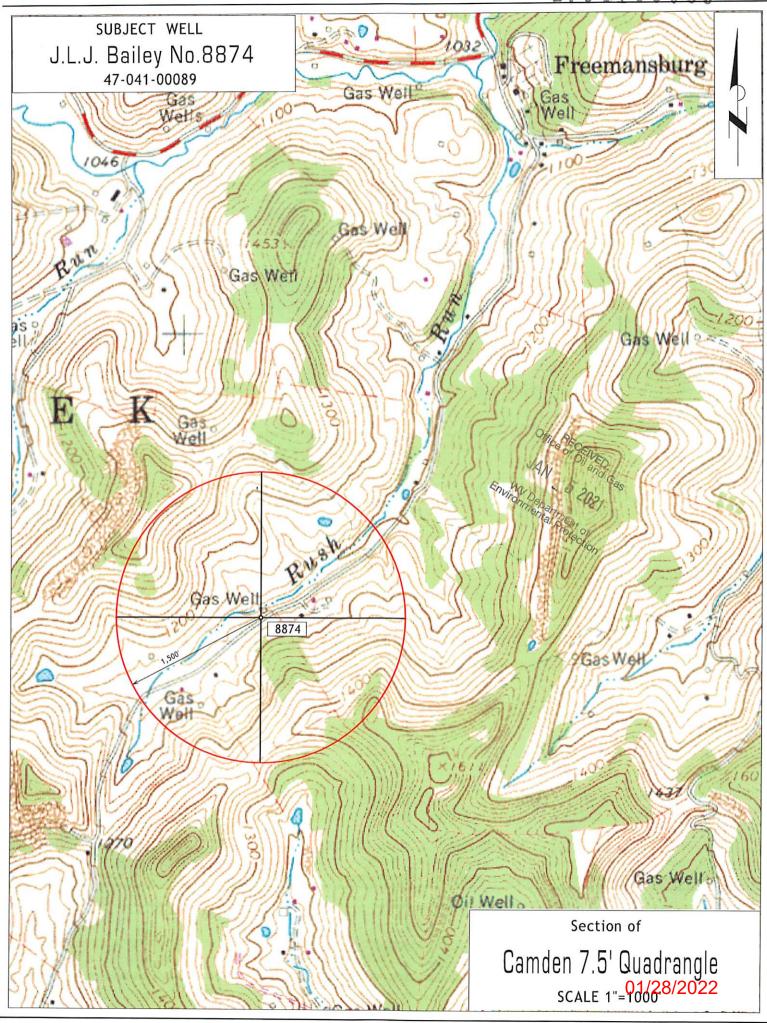

## WELL LOCATION FORM: GPS

| API:47-                                                                                                                                                                                                                                                                                                                                                                                                                                                                                              | 041 - 00089                                                                                 | WELL NO:                                                                       | 8874                            |
|------------------------------------------------------------------------------------------------------------------------------------------------------------------------------------------------------------------------------------------------------------------------------------------------------------------------------------------------------------------------------------------------------------------------------------------------------------------------------------------------------|---------------------------------------------------------------------------------------------|--------------------------------------------------------------------------------|---------------------------------|
| FARM NAME:                                                                                                                                                                                                                                                                                                                                                                                                                                                                                           | J.L.J. Bailey                                                                               |                                                                                |                                 |
| RESPONSIBLE PARTY NAME: Diversified Production, LLC                                                                                                                                                                                                                                                                                                                                                                                                                                                  |                                                                                             |                                                                                |                                 |
| COUNTY:                                                                                                                                                                                                                                                                                                                                                                                                                                                                                              | Lewis                                                                                       | DISTRICT:                                                                      | Freemans Creek                  |
| QUADRANGLE:                                                                                                                                                                                                                                                                                                                                                                                                                                                                                          | Camden 7.5'                                                                                 |                                                                                |                                 |
| SURFACE OWNER:                                                                                                                                                                                                                                                                                                                                                                                                                                                                                       | John T. Garrett                                                                             |                                                                                |                                 |
| ROYALTY OWNER:                                                                                                                                                                                                                                                                                                                                                                                                                                                                                       |                                                                                             |                                                                                |                                 |
| UTM GPS NORTHING:                                                                                                                                                                                                                                                                                                                                                                                                                                                                                    | 4,325,233                                                                                   |                                                                                |                                 |
| UTM GPS EASTING:                                                                                                                                                                                                                                                                                                                                                                                                                                                                                     | 539,909                                                                                     | GPS ELEVATION:                                                                 | 351 m.                          |
| The Responsible Party named above has chosen to submit GPS coordinates in lieu of preparing a new well location plat for a plugging permit on the above well. The Office of Oil & Gas will not accept GPS coordinates that do not meet the following requirements:  1. Datum: NAD 1983, Zone:17 North, Coordinate Units: meters, Altitude: height above mean sea level (MSL) - meters.  2. Accuracy to Datum - 3.05 meters  3. Data Collection Method:  Survey Grade GPS Post Processed Differential |                                                                                             |                                                                                |                                 |
| Survey Grade G                                                                                                                                                                                                                                                                                                                                                                                                                                                                                       | Real-Time Differential                                                                      | Office                                                                         | RECEIVE                         |
| Mapping Grade                                                                                                                                                                                                                                                                                                                                                                                                                                                                                        | GPS X Post Processed Differential Real-Time Differential                                    | $\begin{array}{ccc} \text{al} & & & & & & & & \\ & X & & & & & & & \\ & & & &$ | RECEIVED Gas 5 2021             |
| belief and shows all the inf<br>prescribed by the Office of                                                                                                                                                                                                                                                                                                                                                                                                                                          | certify this data is correct to the best formation required by law and the reformation Gas. | et of my knowledge and regulations issued and                                  | 2021  Orthopological Protection |
| Signature 1-3                                                                                                                                                                                                                                                                                                                                                                                                                                                                                        | -2022                                                                                       | Title                                                                          |                                 |
| Date                                                                                                                                                                                                                                                                                                                                                                                                                                                                                                 |                                                                                             |                                                                                |                                 |