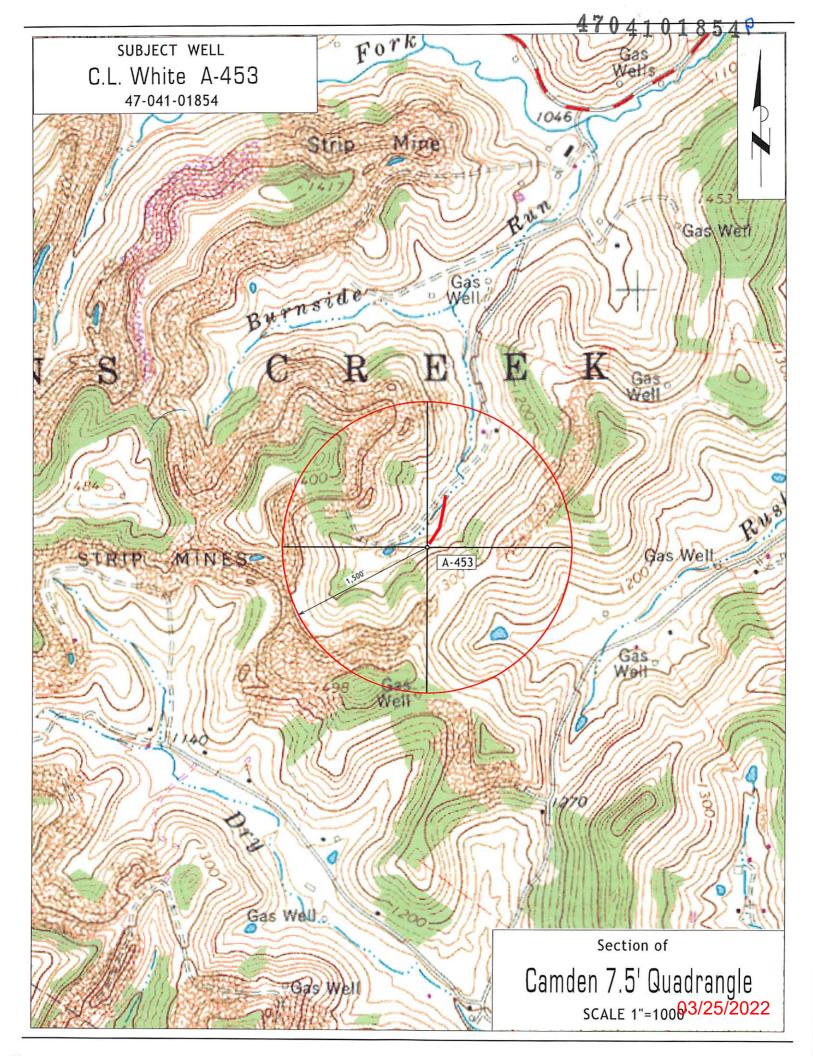

## STATE OF WEST VIRGINIA DEPARTMENT OF ENVIRONMENTAL PROTECTION OFFICE OF OIL AND GAS

|        | APPLICATION FOR A PERM                                   | IT TO PLUG AND ABANDON                            |
|--------|----------------------------------------------------------|---------------------------------------------------|
| 4)     | Well Type: Oil/ Gas X/ Liquid                            | injection/ Waste disposal/                        |
|        |                                                          | erground storage) Deep/ Shallow_X                 |
|        |                                                          | 5 5                                               |
| 5)     | Location: Elevation 1171'                                | Watershed Rush Run                                |
|        | District Freemans Creek                                  | County_Lewis Quadrangle_Camden                    |
|        | Well OperatorMineral Resource Management, LLC            | Grea Hicks                                        |
| 6)     | Address PO Box 603                                       | 7) Designated Agent Greg Hicks Address PO Box 603 |
|        | Jane Lew, WV 26378                                       | Jane Lew, WV 26378                                |
|        | Jane Lew, VV 20070                                       | danc Lew, WV 20010                                |
| 8)     | Oil and Gas Inspector to be notified                     | 9) Plugging Contractor                            |
| 0 )    | Name Sam Ward                                            | Name To be Determined Upon Issuance of Permit     |
|        | Address P. O. Box 2327                                   | Address                                           |
|        | Buckhannon, WV 26201                                     |                                                   |
|        |                                                          |                                                   |
|        | ** See Attached Plug                                     | iging Manners **                                  |
|        | oce / titachea / hag                                     | ging Manners                                      |
|        | CLASS                                                    | MORE THAN 3% CALCIUM CHLORIDE, OTHER ADDITIVES.   |
|        | COEL : FRESH WATER WITH A                                | RECEIVED Office of Oil and Gas                    |
|        | GEL: FRESH WATER WITH A 6% BEWERONITE, BY                | per one or                                        |
|        |                                                          | WV Department of<br>Environmental Protection      |
|        |                                                          |                                                   |
|        |                                                          |                                                   |
|        |                                                          |                                                   |
|        | fication must be given to the district oil can commence. | l and gas inspector 24 hours before permitte      |
| ~ L II | · Can Commonder                                          |                                                   |