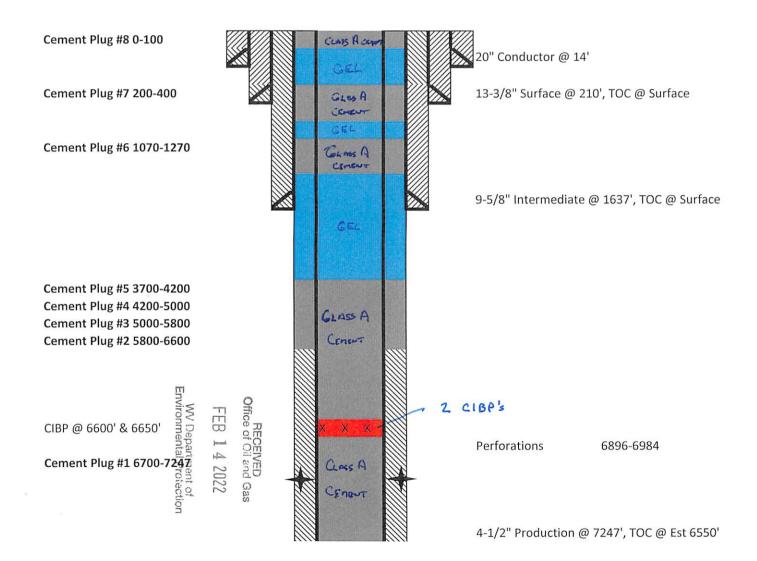

#### PLUGGING PROCEDURE

- 1 Clean Out to TD w/ Tricone
- 2 Run Tubing to TD

- 3 Establish Circulation w/ Fresh Water, Load Hole w/ Fresh Water
- 4 Set Cement Plug #1 (Balanced Plug), TOOH
- 5 Tag TOC, Set 2 CIBP's w/ WL
- 6 Run CBL to Determine TOC on 4.5" Casing
- 7 Free Point, Cut and Recover 4-1/2" Casing
- 8 Set Cement Plug #2 (Balanced Plug), TOOH
- 9 Set Cement Plug #3 (Balanced Plug), TOOH
- 10 Set Cement Plug #4 (Balanced Plug), TOOH
- 11 Set Cement Plug #5 (Balanced Plug), TOOH
- 12 Tag TOC
- 13 Set Cement Plug #6 (Balanced Plug), TOOH
- 14 Tag TOC
- 15 TIH, Set Cement Plug #7 (Balanced Plug), TOOH
- 16 Set Cement Plug #8 (Balanced Plug), TOOH
- 17 Install Monument