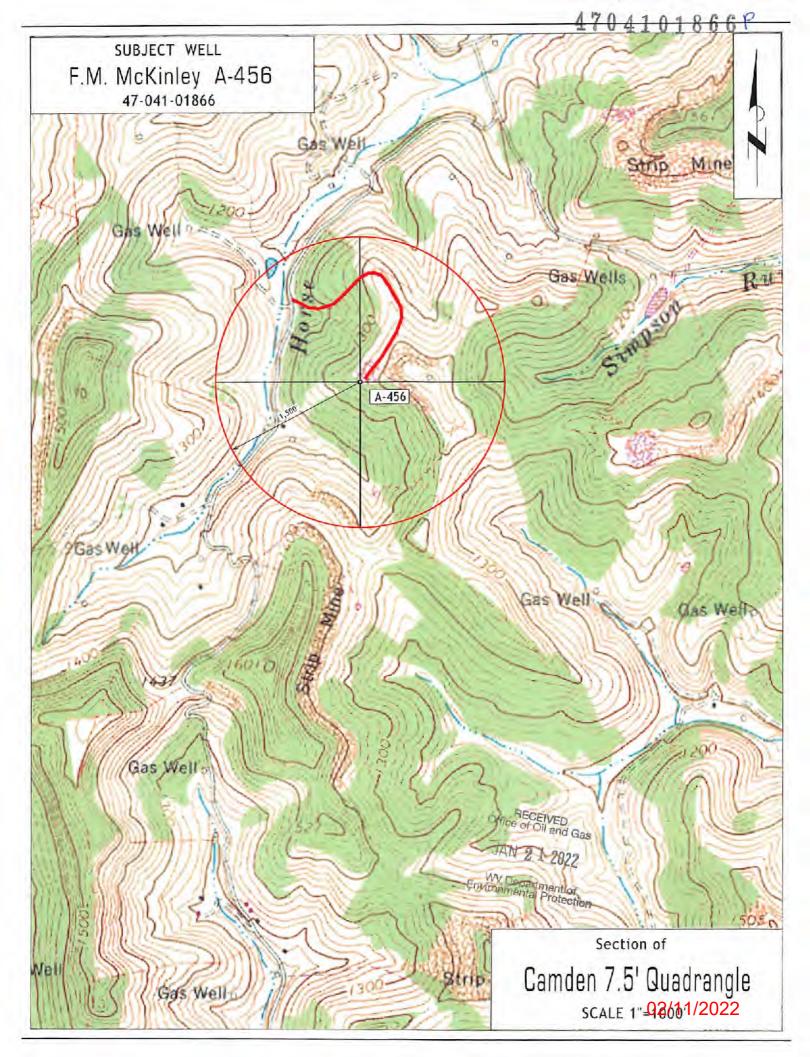

## WELL LOCATION FORM: GPS

| API: 47                    | - 041               | - 01866                                                                          | WELL NO:                                                                                                                                                                                                                                                                                                                                                                                                                                                                                                                                                                                                                                                                                                                                                                                                                                                                                                                                                                                                                                                                                                                                                                                                                                                                                                                                                                                                                                                                                                                                                                                                                                                                                                                                                                                                                                                                                                                                                                                                                                                                                                                      | A-456           |
|----------------------------|---------------------|----------------------------------------------------------------------------------|-------------------------------------------------------------------------------------------------------------------------------------------------------------------------------------------------------------------------------------------------------------------------------------------------------------------------------------------------------------------------------------------------------------------------------------------------------------------------------------------------------------------------------------------------------------------------------------------------------------------------------------------------------------------------------------------------------------------------------------------------------------------------------------------------------------------------------------------------------------------------------------------------------------------------------------------------------------------------------------------------------------------------------------------------------------------------------------------------------------------------------------------------------------------------------------------------------------------------------------------------------------------------------------------------------------------------------------------------------------------------------------------------------------------------------------------------------------------------------------------------------------------------------------------------------------------------------------------------------------------------------------------------------------------------------------------------------------------------------------------------------------------------------------------------------------------------------------------------------------------------------------------------------------------------------------------------------------------------------------------------------------------------------------------------------------------------------------------------------------------------------|-----------------|
| FARM NAME:                 | F.M. N              | IcKinley                                                                         |                                                                                                                                                                                                                                                                                                                                                                                                                                                                                                                                                                                                                                                                                                                                                                                                                                                                                                                                                                                                                                                                                                                                                                                                                                                                                                                                                                                                                                                                                                                                                                                                                                                                                                                                                                                                                                                                                                                                                                                                                                                                                                                               |                 |
| RESPONSIBLE PARTY          | NAME:               | Clem Energy, LLC                                                                 |                                                                                                                                                                                                                                                                                                                                                                                                                                                                                                                                                                                                                                                                                                                                                                                                                                                                                                                                                                                                                                                                                                                                                                                                                                                                                                                                                                                                                                                                                                                                                                                                                                                                                                                                                                                                                                                                                                                                                                                                                                                                                                                               |                 |
| COUNTY:                    | Lewis               |                                                                                  | DISTRICT:                                                                                                                                                                                                                                                                                                                                                                                                                                                                                                                                                                                                                                                                                                                                                                                                                                                                                                                                                                                                                                                                                                                                                                                                                                                                                                                                                                                                                                                                                                                                                                                                                                                                                                                                                                                                                                                                                                                                                                                                                                                                                                                     | Freemans Creek  |
| QUADRANGLE:                |                     | Camden 7.5'                                                                      |                                                                                                                                                                                                                                                                                                                                                                                                                                                                                                                                                                                                                                                                                                                                                                                                                                                                                                                                                                                                                                                                                                                                                                                                                                                                                                                                                                                                                                                                                                                                                                                                                                                                                                                                                                                                                                                                                                                                                                                                                                                                                                                               |                 |
| SURFACE OWNER:             |                     | Patricia & Joel Harris                                                           |                                                                                                                                                                                                                                                                                                                                                                                                                                                                                                                                                                                                                                                                                                                                                                                                                                                                                                                                                                                                                                                                                                                                                                                                                                                                                                                                                                                                                                                                                                                                                                                                                                                                                                                                                                                                                                                                                                                                                                                                                                                                                                                               |                 |
| ROYALTY OWNER:             |                     |                                                                                  |                                                                                                                                                                                                                                                                                                                                                                                                                                                                                                                                                                                                                                                                                                                                                                                                                                                                                                                                                                                                                                                                                                                                                                                                                                                                                                                                                                                                                                                                                                                                                                                                                                                                                                                                                                                                                                                                                                                                                                                                                                                                                                                               |                 |
| UTM GPS NORTHING:          |                     | 4,325,637                                                                        | _                                                                                                                                                                                                                                                                                                                                                                                                                                                                                                                                                                                                                                                                                                                                                                                                                                                                                                                                                                                                                                                                                                                                                                                                                                                                                                                                                                                                                                                                                                                                                                                                                                                                                                                                                                                                                                                                                                                                                                                                                                                                                                                             | 44001           |
| UTM GPS EASTING:           |                     | 541,828                                                                          | GPS ELEVATION:                                                                                                                                                                                                                                                                                                                                                                                                                                                                                                                                                                                                                                                                                                                                                                                                                                                                                                                                                                                                                                                                                                                                                                                                                                                                                                                                                                                                                                                                                                                                                                                                                                                                                                                                                                                                                                                                                                                                                                                                                                                                                                                | 1371'<br>418 m. |
| height abo                 | ve mean<br>to Datun | 3, Zone:17 North, Coordinate sea level (MSL) - meters.<br>n - 3.05 meters ethod: |                                                                                                                                                                                                                                                                                                                                                                                                                                                                                                                                                                                                                                                                                                                                                                                                                                                                                                                                                                                                                                                                                                                                                                                                                                                                                                                                                                                                                                                                                                                                                                                                                                                                                                                                                                                                                                                                                                                                                                                                                                                                                                                               |                 |
|                            |                     | Post Processed Differential Real-Time Differential                               | Office of Oil an                                                                                                                                                                                                                                                                                                                                                                                                                                                                                                                                                                                                                                                                                                                                                                                                                                                                                                                                                                                                                                                                                                                                                                                                                                                                                                                                                                                                                                                                                                                                                                                                                                                                                                                                                                                                                                                                                                                                                                                                                                                                                                              | D               |
| Mapping Grade GPS X        |                     | Post Processed Differential Real-Time Differential                               | X JAN 2 1 20  WV Departmental Protection of the | 122             |
|                            |                     | his data is correct to the best of                                               |                                                                                                                                                                                                                                                                                                                                                                                                                                                                                                                                                                                                                                                                                                                                                                                                                                                                                                                                                                                                                                                                                                                                                                                                                                                                                                                                                                                                                                                                                                                                                                                                                                                                                                                                                                                                                                                                                                                                                                                                                                                                                                                               | ection          |
| prescribed by the Office o |                     | on required by law and the regul<br>I Gas.                                       | nations issued and                                                                                                                                                                                                                                                                                                                                                                                                                                                                                                                                                                                                                                                                                                                                                                                                                                                                                                                                                                                                                                                                                                                                                                                                                                                                                                                                                                                                                                                                                                                                                                                                                                                                                                                                                                                                                                                                                                                                                                                                                                                                                                            | i.              |
| 1/1/1                      |                     |                                                                                  |                                                                                                                                                                                                                                                                                                                                                                                                                                                                                                                                                                                                                                                                                                                                                                                                                                                                                                                                                                                                                                                                                                                                                                                                                                                                                                                                                                                                                                                                                                                                                                                                                                                                                                                                                                                                                                                                                                                                                                                                                                                                                                                               |                 |
| Signature                  |                     |                                                                                  | Title                                                                                                                                                                                                                                                                                                                                                                                                                                                                                                                                                                                                                                                                                                                                                                                                                                                                                                                                                                                                                                                                                                                                                                                                                                                                                                                                                                                                                                                                                                                                                                                                                                                                                                                                                                                                                                                                                                                                                                                                                                                                                                                         |                 |
| 1/04/2021                  |                     |                                                                                  | 11110                                                                                                                                                                                                                                                                                                                                                                                                                                                                                                                                                                                                                                                                                                                                                                                                                                                                                                                                                                                                                                                                                                                                                                                                                                                                                                                                                                                                                                                                                                                                                                                                                                                                                                                                                                                                                                                                                                                                                                                                                                                                                                                         |                 |
| Date                       |                     |                                                                                  |                                                                                                                                                                                                                                                                                                                                                                                                                                                                                                                                                                                                                                                                                                                                                                                                                                                                                                                                                                                                                                                                                                                                                                                                                                                                                                                                                                                                                                                                                                                                                                                                                                                                                                                                                                                                                                                                                                                                                                                                                                                                                                                               |                 |