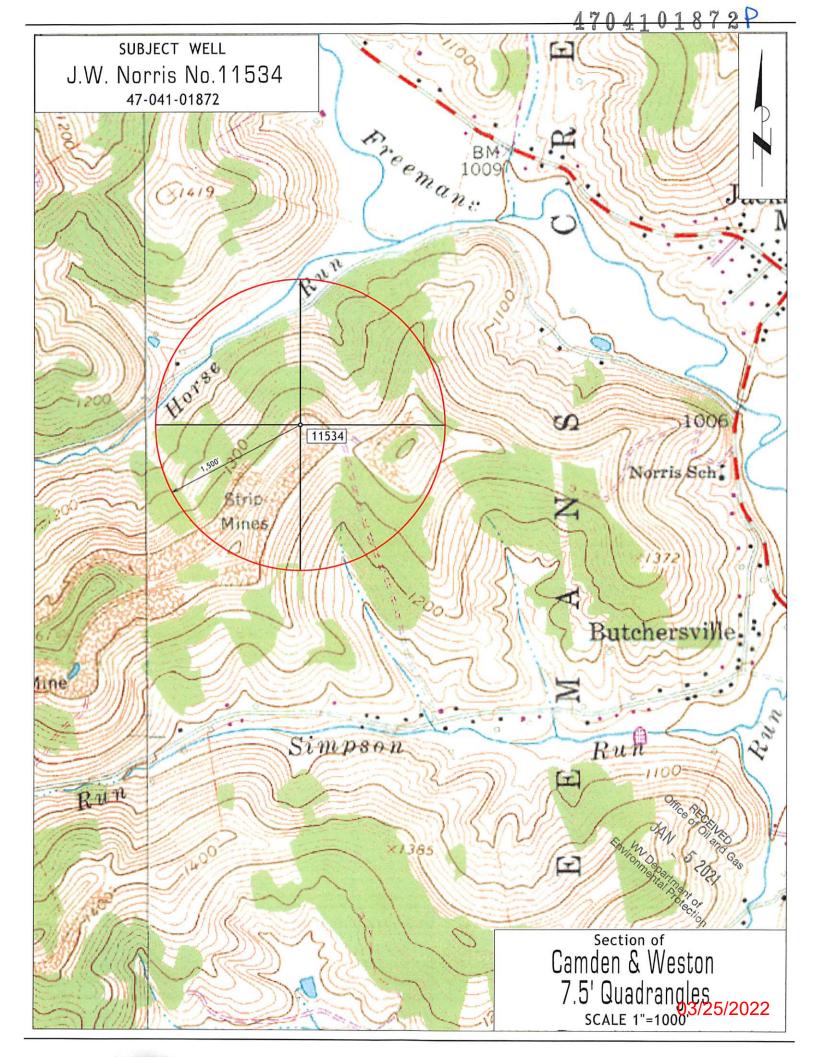

## WELL LOCATION FORM: GPS

| API: 47-                                                                                     | 041 - 01872                                                                                                              | WELL NO:                               | 11534                                                                                                                                                                                                                                                                                                                                                                                                                                                                                                                                                                                                                                                                                                                                                                                                                                                                                                                                                                                                                                                                                                                                                                                                                                                                                                                                                                                                                                                                                                                                                                                                                                                                                                                                                                                                                                                                                                                                                                                                                                                                                                                          |
|----------------------------------------------------------------------------------------------|--------------------------------------------------------------------------------------------------------------------------|----------------------------------------|--------------------------------------------------------------------------------------------------------------------------------------------------------------------------------------------------------------------------------------------------------------------------------------------------------------------------------------------------------------------------------------------------------------------------------------------------------------------------------------------------------------------------------------------------------------------------------------------------------------------------------------------------------------------------------------------------------------------------------------------------------------------------------------------------------------------------------------------------------------------------------------------------------------------------------------------------------------------------------------------------------------------------------------------------------------------------------------------------------------------------------------------------------------------------------------------------------------------------------------------------------------------------------------------------------------------------------------------------------------------------------------------------------------------------------------------------------------------------------------------------------------------------------------------------------------------------------------------------------------------------------------------------------------------------------------------------------------------------------------------------------------------------------------------------------------------------------------------------------------------------------------------------------------------------------------------------------------------------------------------------------------------------------------------------------------------------------------------------------------------------------|
| FARM NAME:                                                                                   | J.W. Norris                                                                                                              |                                        |                                                                                                                                                                                                                                                                                                                                                                                                                                                                                                                                                                                                                                                                                                                                                                                                                                                                                                                                                                                                                                                                                                                                                                                                                                                                                                                                                                                                                                                                                                                                                                                                                                                                                                                                                                                                                                                                                                                                                                                                                                                                                                                                |
| RESPONSIBLE PARTY NA                                                                         | AME: Diversified Produc                                                                                                  | etion, LLC                             |                                                                                                                                                                                                                                                                                                                                                                                                                                                                                                                                                                                                                                                                                                                                                                                                                                                                                                                                                                                                                                                                                                                                                                                                                                                                                                                                                                                                                                                                                                                                                                                                                                                                                                                                                                                                                                                                                                                                                                                                                                                                                                                                |
| COUNTY:                                                                                      | Lewis                                                                                                                    | DISTRICT:                              | Freemans Creek                                                                                                                                                                                                                                                                                                                                                                                                                                                                                                                                                                                                                                                                                                                                                                                                                                                                                                                                                                                                                                                                                                                                                                                                                                                                                                                                                                                                                                                                                                                                                                                                                                                                                                                                                                                                                                                                                                                                                                                                                                                                                                                 |
| QUADRANGLE:                                                                                  | Weston 7.5'                                                                                                              |                                        |                                                                                                                                                                                                                                                                                                                                                                                                                                                                                                                                                                                                                                                                                                                                                                                                                                                                                                                                                                                                                                                                                                                                                                                                                                                                                                                                                                                                                                                                                                                                                                                                                                                                                                                                                                                                                                                                                                                                                                                                                                                                                                                                |
| SURFACE OWNER:                                                                               | James & Mary Lou Myers                                                                                                   |                                        |                                                                                                                                                                                                                                                                                                                                                                                                                                                                                                                                                                                                                                                                                                                                                                                                                                                                                                                                                                                                                                                                                                                                                                                                                                                                                                                                                                                                                                                                                                                                                                                                                                                                                                                                                                                                                                                                                                                                                                                                                                                                                                                                |
| ROYALTY OWNER:                                                                               |                                                                                                                          |                                        |                                                                                                                                                                                                                                                                                                                                                                                                                                                                                                                                                                                                                                                                                                                                                                                                                                                                                                                                                                                                                                                                                                                                                                                                                                                                                                                                                                                                                                                                                                                                                                                                                                                                                                                                                                                                                                                                                                                                                                                                                                                                                                                                |
| UTM GPS NORTHING:                                                                            | 4,327,135                                                                                                                | _                                      | 1417'                                                                                                                                                                                                                                                                                                                                                                                                                                                                                                                                                                                                                                                                                                                                                                                                                                                                                                                                                                                                                                                                                                                                                                                                                                                                                                                                                                                                                                                                                                                                                                                                                                                                                                                                                                                                                                                                                                                                                                                                                                                                                                                          |
| UTM GPS EASTING:                                                                             | 543,747                                                                                                                  | GPS ELEVATION:                         | 432 m.                                                                                                                                                                                                                                                                                                                                                                                                                                                                                                                                                                                                                                                                                                                                                                                                                                                                                                                                                                                                                                                                                                                                                                                                                                                                                                                                                                                                                                                                                                                                                                                                                                                                                                                                                                                                                                                                                                                                                                                                                                                                                                                         |
| height above 2. Accuracy to                                                                  | D 1983, Zone:17 North, Coordinate e mean sea level (MSL) - meters.  Datum - 3.05 meters tion Method:                     | omis. meters, Annua                    | .c.                                                                                                                                                                                                                                                                                                                                                                                                                                                                                                                                                                                                                                                                                                                                                                                                                                                                                                                                                                                                                                                                                                                                                                                                                                                                                                                                                                                                                                                                                                                                                                                                                                                                                                                                                                                                                                                                                                                                                                                                                                                                                                                            |
|                                                                                              | PS Post Processed Differential Real-Time Differential                                                                    | _                                      |                                                                                                                                                                                                                                                                                                                                                                                                                                                                                                                                                                                                                                                                                                                                                                                                                                                                                                                                                                                                                                                                                                                                                                                                                                                                                                                                                                                                                                                                                                                                                                                                                                                                                                                                                                                                                                                                                                                                                                                                                                                                                                                                |
|                                                                                              | GPS X Post Processed Differential Real-Time Differential                                                                 | <u>X</u>                               | Office Page                                                                                                                                                                                                                                                                                                                                                                                                                                                                                                                                                                                                                                                                                                                                                                                                                                                                                                                                                                                                                                                                                                                                                                                                                                                                                                                                                                                                                                                                                                                                                                                                                                                                                                                                                                                                                                                                                                                                                                                                                                                                                                                    |
| I the undersigned, hereby ce<br>belief and shows all the info<br>prescribed by the Office of | Real-Time Differential ertify this data is correct to the best of permation required by law and the regular oil and Gas. | f my knowledge and ulations issued and | IN STORY OF THE PROPERTY OF TH |
| Signature                                                                                    | 3-202                                                                                                                    | Title                                  |                                                                                                                                                                                                                                                                                                                                                                                                                                                                                                                                                                                                                                                                                                                                                                                                                                                                                                                                                                                                                                                                                                                                                                                                                                                                                                                                                                                                                                                                                                                                                                                                                                                                                                                                                                                                                                                                                                                                                                                                                                                                                                                                |
| Date                                                                                         |                                                                                                                          |                                        |                                                                                                                                                                                                                                                                                                                                                                                                                                                                                                                                                                                                                                                                                                                                                                                                                                                                                                                                                                                                                                                                                                                                                                                                                                                                                                                                                                                                                                                                                                                                                                                                                                                                                                                                                                                                                                                                                                                                                                                                                                                                                                                                |