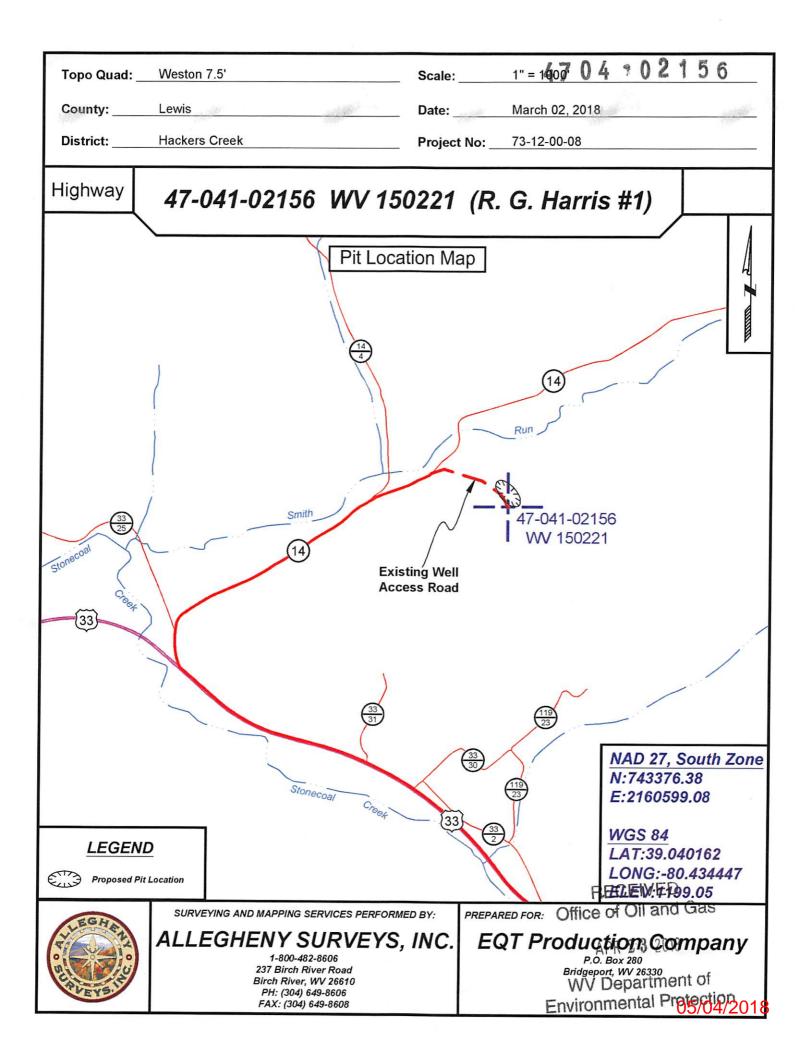

#### PLUGGING PROGNOSIS

4704 021566

Harris, R.G. #1 (150221)

Lewis Co. WV District, Hackers Creek API # 47-041- 02156

BY: Craig Duckworth

DATE: 1/03/18