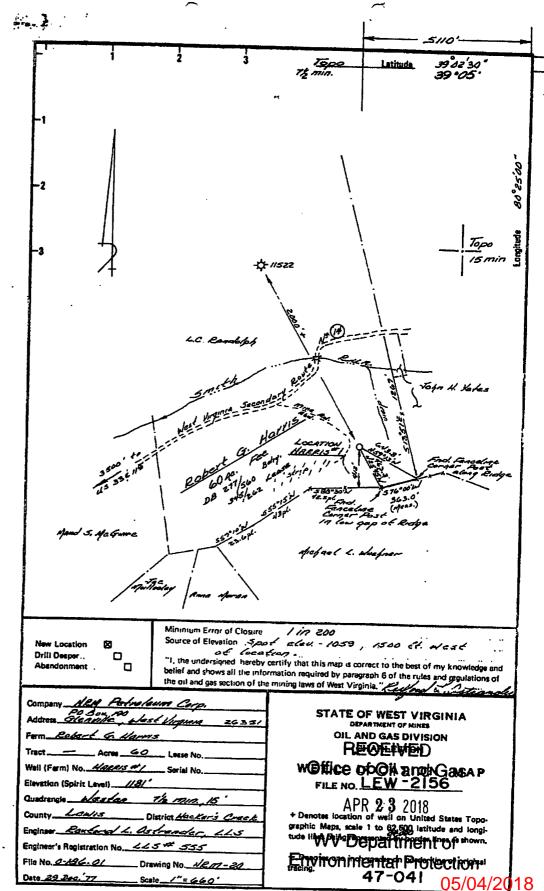

#### Oil and Gas Division

| Weston 15' Quadranglo Weston 71' Permit No. Lew-2156 |                  | RECORD         | 18             | Rotary_x<br>Cable<br>Recycling_<br>Water Floor<br>Disposal | Gas x  Comb.  Storage |
|------------------------------------------------------|------------------|----------------|----------------|------------------------------------------------------------|-----------------------|
| Company NRM Petroleum Corpora                        | tion             | Casing and     | 11-11          |                                                            |                       |
| Address Box 190, Glenville, W.                       | <u>Va. 26351</u> | _              | Used in        | Left                                                       | Cement fill up .      |
| Farm Robert G. & Betty J. Harr                       | Lecres 60        | Tubing         | Drilling       | in Well                                                    | Cu. ft. (Sks.)        |
| Location (waters) Smith Run                          |                  | Size           |                |                                                            |                       |
| Well No. 1                                           | Elev             | 20-16          |                | 1 1                                                        |                       |
| District Hackers Creek County                        | Levis            | Cond.          | 1              | 1 1                                                        |                       |
| The surface of tract is owned in fee by_             |                  | 13-69"3/8      | 42             | 42                                                         | 60 sks                |
| Same                                                 |                  | 9 5/8          |                | <del>                                     </del>           | OU SES                |
| Address Weston, W. Va.                               |                  | 8 5/8          | 933            | 933                                                        | 945 4                 |
| Mineral rights are owned by Same                     |                  | 7              |                | 1-222                                                      | 215 sks               |
|                                                      |                  | 5 1/2          |                |                                                            |                       |
| Drilling Commenced 2-26-78                           |                  | 4 1/2          | 4476           | 4476                                                       | 125 -1.               |
| Drilling Completed 3-5-78                            |                  | 3              |                | 13379                                                      | 175 sks               |
| Initial open flow 17M cu. ft.                        | bbls.            | 2              |                |                                                            |                       |
| rinal production 581M cu. ft. per day                | /bbls.           | Liners Used    |                | <del>                                     </del>           |                       |
| Well openhrs. before tes                             | 1. 1700# RP.     |                |                |                                                            |                       |
| Well treatment details:                              |                  | Attach copy of | cementing reco | ed.                                                        |                       |
| Frac. Benson with 5                                  | 00 gal, HCL.     | 10.000# 80/1   | 00. 40.000     | 1 20/60                                                    |                       |
| in 784 bbl. water                                    |                  |                | ,, 000,        | 20/40                                                      |                       |
|                                                      |                  |                |                |                                                            |                       |
|                                                      |                  |                |                |                                                            |                       |
|                                                      |                  |                | ^              |                                                            |                       |
|                                                      |                  |                |                |                                                            |                       |
| Coal was encountered at                              | Fee              | l              | Inches         |                                                            |                       |
| Fresh water 80°                                      | Feet             | Salt '         | Water 1        | 2701                                                       | Feet                  |
| Producing Sand Benson                                |                  | Depti          | h 4            | 363-4383                                                   | - 15 holes            |
|                                                      |                  | 7              |                |                                                            |                       |
| Formation Color Hard or Soft                         | Top Feet         | Bottom Feet    | Oil, Gas or    | Water * 1                                                  | Remarks               |
| No.                                                  |                  | <del> </del>   | <b></b>        |                                                            |                       |
| No record<br>Red Rock & Shale                        | 0                | 42             | 1              |                                                            |                       |
| Sand                                                 | 42               | 497            | Water 80       | )1                                                         |                       |
| Sand & shale                                         | 497<br>589       | 589            | [              |                                                            |                       |
| Sand                                                 | 910              | 910<br>976     |                |                                                            |                       |
| Sand & shale                                         | 976              | 1140           |                |                                                            |                       |
| Sand                                                 | 1140             | 1158           |                |                                                            |                       |
| Shale<br>Sand                                        | 1158             | 1200           |                |                                                            |                       |
| Shale & sand                                         | 1200             | 1262           |                |                                                            |                       |
| Sand                                                 | 1262             | 1370           | לי stream      | water 1                                                    | 270 <b>'</b>          |
| Shale & sand                                         | 1370<br>1398     | 1398           |                |                                                            |                       |
| Sand                                                 | 1456             | 1456<br>1500   |                |                                                            |                       |
| Shale & lime                                         | 1500             | 1527           |                |                                                            |                       |
| Little Lime                                          | 1527             | 1550           |                |                                                            |                       |
| Pencil Cave                                          | 1550             | 1570           | P              | <b>ECEIV</b>                                               | ED                    |
| Big Lime<br>Injun                                    | 1570             | 1620           |                |                                                            |                       |
| Shale & saud                                         | 1620             | 1754           | Office         | of Oil a                                                   | and Gas               |
| Sand & shale                                         | 1754             | l 1970 i       |                | -· -· •                                                    |                       |
|                                                      |                  |                |                |                                                            | ina das               |
| Shale sandy                                          | 1970             | 2300           |                |                                                            |                       |
| Sand & shale (5th)                                   | 1970<br>2300     | 2300<br>2396   | ΔI             | PR 2:3 2                                                   |                       |
|                                                      | 1970             | 2300           | Al             | PR <b>2 3</b> 2                                            |                       |

(over)

WV Department of Environmental

<sup>\*</sup> Indicates Electric Log tops in the remarks section.

| Formation Color Hard or Soft                                             | Top Feet /2                  | Bottom Feet                      | Oil Gus or Water . Remarks            |
|--------------------------------------------------------------------------|------------------------------|----------------------------------|---------------------------------------|
| Shale & siltstone<br>Shale<br>Benson<br>Shale & siltstone<br>Total Depth | 2493<br>3460<br>4360<br>4386 | 3460<br>4360<br>4386<br><br>4517 | Gas check 4288° ~ 11 MCFPD            |
|                                                                          |                              |                                  | FOF = 17 MCFPD                        |
|                                                                          |                              |                                  |                                       |
|                                                                          |                              |                                  | ·                                     |
|                                                                          |                              |                                  |                                       |
|                                                                          |                              |                                  |                                       |
|                                                                          |                              |                                  |                                       |
|                                                                          |                              |                                  |                                       |
|                                                                          |                              |                                  |                                       |
|                                                                          |                              |                                  |                                       |
|                                                                          |                              |                                  | RECEIVED                              |
|                                                                          |                              | O                                | ffice of Oil and Gas                  |
|                                                                          |                              | \                                | APR 23 2018                           |
| ).                                                                       |                              | Envi                             | VV Department of ronmental Protection |